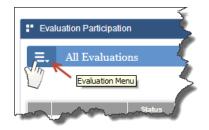

Step B. Select Evaluation Participation Tab.

Step C. Click on dark blue menu button

**Step D.** Scroll down the menu and you will see Archived Evaluations. Select and appraisal plan (i.e. Teacher Appraisal Process).