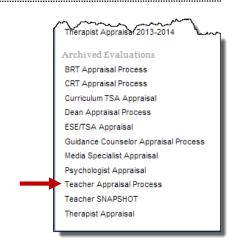

Step B. Select Evaluation Participation Tab.

Step C. Click on dark blue menu button

**Step D.** Scroll down the menu and you will see Archived Evaluations. Select and appraisal plan (i.e. Teacher Appraisal Process).