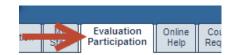

Step B. Select Evaluation Participation Tab.

Step C. Click on dark blue menu button

**Step D.** Scroll down the menu and you will see Archived Evaluations. Select and appraisal plan (i.e. Teacher Appraisal Process).