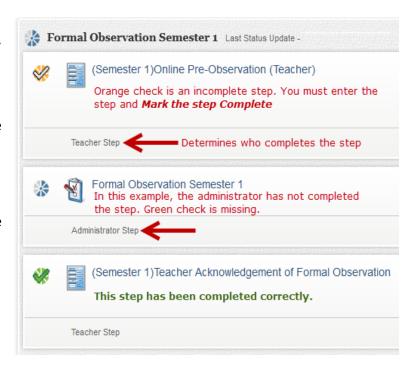

## How do I get my step from In-progress 🌃

to complete 🐫 ?

Any steps with an orange step are incomplete. In this example, it is the teacher step. Teacher must navigate in the step and mark it complete.

Any steps with the in-progress symbol \*\*\* also incomplete. In this example, the Administrator is required to complete this step.

Both the teacher and administrator must have all their steps completed in order for the outside container to have a green check.