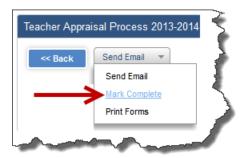

## How do I get my check from orange to green ??

Steps with an orange check mean you have not selected Mark **Complete** for the Step. Navigate into the step, open the menu button to the right of the Back button, and select Mark Complete