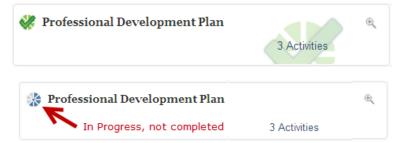

## How do I know if an appraisal step is completed correctly?

All appraisal steps should have a green check on the outside of the container.

You will know the step has not been completed if you see the In Progress symbol and green checks are missing.

## How do I get my step from In-progress 🌃

to complete 🐫 ?

Any steps with an orange step are incomplete. In this example, it is the teacher step. Teacher must navigate in the step and mark it complete.

Any steps with the in-progress symbol \*\*\* also incomplete. In this example, the Administrator is required to complete this step.

Both the teacher and administrator must have all their steps completed in order for the outside container to have a green check.