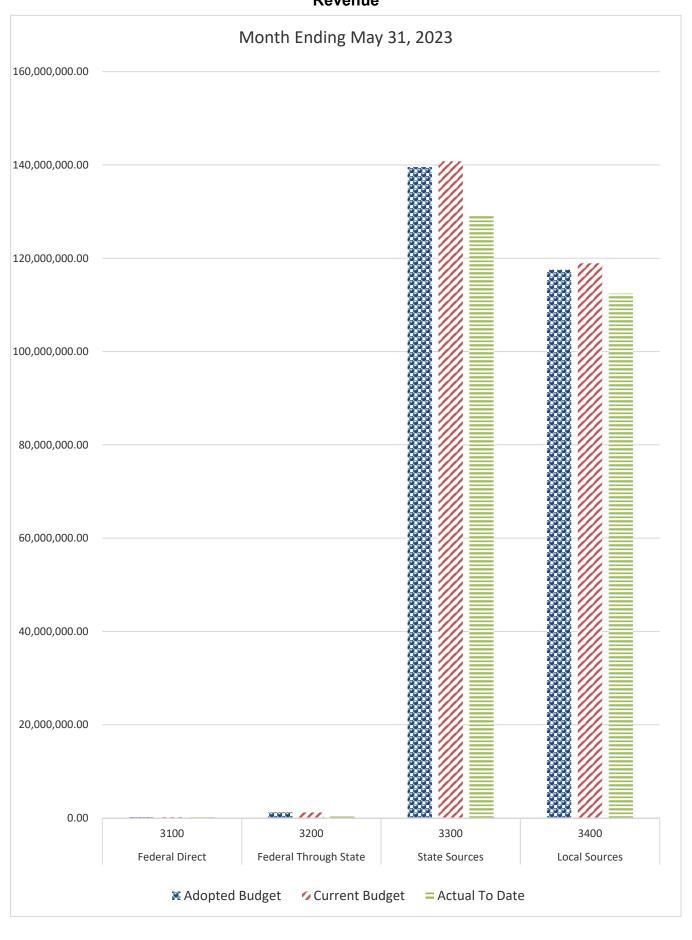

### GENERAL FUND COMPARISON Revenue

#### DISTRICT SCHOOL BOARD OF ALACHUA COUNTY SCHEDULE OF REVENUES, EXPENDITURES AND CHANGES IN FUND BALANCES - BUDGET AND ACTUAL GENERAL FUND

| For the Month Ending May 31, 2024          |         |                  |                               |                  |                |                      |                  | 2023-24 Variance with | 1          |
|--------------------------------------------|---------|------------------|-------------------------------|------------------|----------------|----------------------|------------------|-----------------------|------------|
|                                            | Account | Budgeted Amo     | unts (2022-23) 2022-23 Actual |                  | Budgeted Am    | nounts (2023-24)     | 2023-24 Actual   | Current Budget -      |            |
|                                            |         | Original 2022-23 | Current Budget as of          | Revenues through |                | Current Budget as of | Revenues through | 8                     | †          |
|                                            | Number  | Budget           | May 31, 2023                  | May 31, 2023     | Budget         | May 31, 2024         | May 31, 2024     | Positive (Negative)   |            |
| REVENUES                                   | Tumber  | Buager           | 11149 8 1, 2028               | 1114) 51, 2025   | Buager         | 11111 51, 2021       | 1,12, 51, 202    | 1 obtive (1 tegative) | 1          |
| Federal Direct                             | 3100    | 210,000.00       | 210,000.00                    | 177,065.29       | 210,000.00     | 210,000.00           | 143,915.34       | (66,084.66)           |            |
| Federal Through State                      | 3200    | 1,200,000.00     | 1,200,000.00                  | 319,269.25       | 1,200,000.00   | 1,200,000.00         | 1,092,082.49     | (107,917.51)          | 1          |
| State Sources                              | 3300    | 139,526,172.00   | 140,773,391.20                | 129,104,662.03   | 146,401,625.00 | 149,943,528.00       | 138,966,780.11   | (10,976,747.89)       |            |
| Local Sources                              | 3400    | 117,535,367.00   | 118,914,133.84                | 112,410,235.30   | 127,951,182.00 | 131,305,810.19       | 123,913,370.01   | (7,392,440.18)        | 1          |
| Local Sources                              | 3 100   | 117,555,507.00   | 110,511,155.01                | 112,110,233.30   | 127,731,102.00 | 131,303,010.19       | 123,513,570.01   | (7,372,110:10)        |            |
| Transfers In:                              |         |                  |                               |                  |                |                      |                  |                       |            |
| Capital Projects                           | 3630    | 6,340,538.00     | 6,340,538.00                  | 5,283,570.32     | 8,253,665.00   | 9,074,968.51         | 5,529,955.55     | (3,545,012.96)        |            |
| Special Revenue                            | 3640    |                  | 4,500,000.00                  | 4,500,000.00     |                |                      |                  |                       | -          |
| Other Financing Sources                    | 3740    |                  |                               | 23,454.39        |                | 36,841.82            | 64,250.66        | 27,408.84             |            |
| Beginning Fund Balance                     |         | 25,744,970.21    | 25,744,970.21                 | 25,744,970.21    | 35,042,450.19  | 35,042,450.19        | 35,042,450.19    | 0.00                  |            |
| Total Revenues and Fund Balances           |         | 290,557,047.21   | 297,683,033.25                | 277,563,226.79   | 319,058,922.19 | 326,813,598.71       | 304,752,804.35   | (22,060,794.36)       | Ì          |
|                                            |         |                  |                               | Expenditures     |                |                      | Expenditures     |                       | Percentage |
|                                            |         |                  |                               | through          |                |                      | through          |                       | of Budget  |
| EXPENDITURES                               |         |                  |                               | May 31, 2023     |                |                      | May 31, 2024     |                       | Expended   |
| Instruction                                | 5000    | 147,704,827.81   | 157,127,072.04                | 124,261,431.90   | 166,568,666.87 | 168,898,439.75       | 134,281,501.39   | 34,616,938.36         | 79.50%     |
| Pupil Personnel Services                   | 6100    | 14,892,036.76    | 15,776,665.64                 | 12,717,725.93    | 16,407,866.52  | 18,707,867.82        | 14,344,270.75    | 4,363,597.07          | 76.68%     |
| Instructional Media Services               | 6200    | 5,236,713.81     | 5,618,270.61                  | 4,640,490.57     | 5,327,591.54   | 6,070,800.75         | 4,630,453.28     | 1,440,347.47          | 76.27%     |
| Instruction and Curr. Development Services | 6300    | 5,092,320.59     | 5,297,278.45                  | 4,361,265.15     | 5,215,858.68   | 5,577,222.68         | 4,673,485.07     | 903,737.61            | 83.80%     |
| Instructional Staff Training Services      | 6400    | 1,643,741.71     | 1,887,459.24                  | 1,212,691.57     | 1,906,911.86   | 2,356,534.42         | 1,164,061.13     | 1,192,473.29          | 49.40%     |
| Instruction Related Technology             | 6500    | 3,707,815.38     | 3,992,438.16                  | 3,476,917.41     | 4,040,936.33   | 4,673,851.21         | 4,028,231.93     | 645,619.28            | 86.19%     |
| Board                                      | 7100    | 1,161,356.20     | 1,273,185.37                  | 1,164,145.49     | 1,306,928.88   | 1,420,714.29         | 1,419,989.19     | 725.10                | 99.95%     |
| General Administration                     | 7200    | 1,435,503.69     | 1,447,398.34                  | 1,243,247.75     | 1,573,465.42   | 1,659,790.47         | 1,502,319.16     | 157,471.31            | 90.51%     |
| School Administration                      | 7300    | 17,668,708.47    | 18,108,408.26                 | 17,091,879.58    | 18,627,038.66  | 19,458,560.14        | 17,636,912.98    | 1,821,647.16          | 90.64%     |
| Facilities Acquisition and Construction    | 7400    | 2,665,672.89     | 2,749,993.34                  | 2,040,471.79     | 1,693,109.27   | 1,970,813.66         | 1,869,188.62     | 101,625.04            | 94.84%     |
| Fiscal Services                            | 7500    | 2,157,715.31     | 2,032,963.49                  | 1,880,703.94     | 2,297,120.82   | 2,447,506.27         | 2,224,849.60     | 222,656.67            | 90.90%     |
| Food Services                              | 7600    |                  |                               |                  |                | 56,064.96            | 399.95           | 55,665.01             | 0.71%      |
| Central Services                           | 7700    | 3,966,092.65     | 4,095,482.08                  | 3,627,338.51     | 4,061,052.42   | 4,561,580.96         | 3,784,980.25     | 776,600.71            | 82.98%     |
| Pupil Transportation Services              | 7800    | 11,782,552.87    | 11,686,413.50                 | 11,017,438.13    | 12,510,974.02  | 13,558,398.96        | 11,349,678.77    | 2,208,720.19          | 83.71%     |
| Operation of Plant                         | 7900    | 30,052,916.15    | 31,735,123.51                 | 29,007,219.62    | 36,820,794.72  | 38,896,676.60        | 32,599,041.89    | 6,297,634.71          | 83.81%     |
| Maintenance of Plant                       | 8100    | 8,119,139.92     | 7,485,944.37                  | 6,299,114.51     | 7,719,794.07   | 7,733,433.44         | 6,328,601.26     | 1,404,832.18          | 81.83%     |
| Administrative Technology Services         | 8200    | 1,582,119.43     | 2,171,877.22                  | 1,599,638.08     | 1,121,788.01   | 1,851,127.91         | 1,146,028.75     | 705,099.16            | 61.91%     |
| Community Services                         | 9100    | 4,781,539.74     | 4,965,591.74                  | 3,909,708.86     | 5,415,909.53   | 5,492,069.64         | 4,318,116.45     | 1,173,953.19          | 78.62%     |
| Total Appropriations                       |         | 263,650,773.38   | 277,451,565.36                | 229,551,428.79   | 292,615,807.62 | 305,391,453.93       | 247,302,110.42   | 58,089,343.51         | 80.98%     |
| Transfers Out                              | 9700    |                  |                               | -                |                |                      | -                |                       |            |
| Fund Balance (Beg. Fund Bal. + Rev Exp.)   |         | 26,906,273.83    | 20,231,467.89                 | 48,011,798.00    | 26,443,114.57  | 21,422,144.78        | 57,450,693.93    | (36,028,549.15)       | -          |
| Total Appropriations and Fund Balances     |         | 290,557,047.21   | 297,683,033.25                | 277,563,226.79   | 319,058,922.19 | 326,813,598.71       | 304,752,804.35   | 22,060,794.36         | ]          |