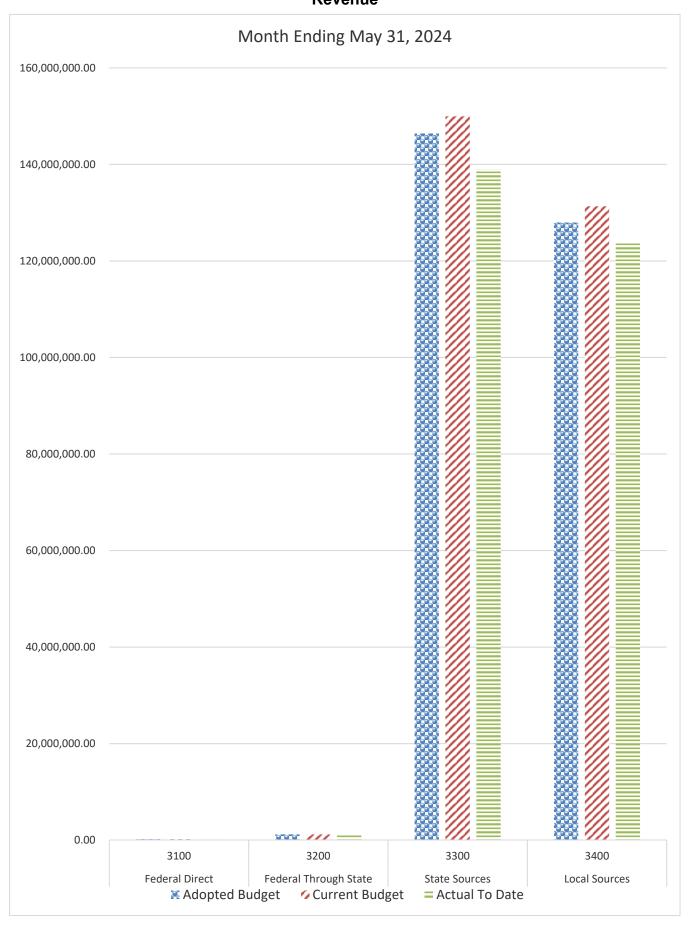

### GENERAL FUND COMPARISON Revenue

#### DISTRICT SCHOOL BOARD OF ALACHUA COUNTY SCHEDULE OF REVENUES, EXPENDITURES AND CHANGES IN FUND BALANCES - BUDGET AND ACTUAL GENERAL FUND

| For the Month Ending May 31, 2024          |         |                  |                               |                  |                |                      |                  | 2023-24 Variance with | 1          |
|--------------------------------------------|---------|------------------|-------------------------------|------------------|----------------|----------------------|------------------|-----------------------|------------|
|                                            | Account | Budgeted Amo     | unts (2022-23) 2022-23 Actual |                  | Budgeted Am    | nounts (2023-24)     | 2023-24 Actual   | Current Budget -      |            |
|                                            |         | Original 2022-23 | Current Budget as of          | Revenues through |                | Current Budget as of | Revenues through | 8                     | †          |
|                                            | Number  | Budget           | May 31, 2023                  | May 31, 2023     | Budget         | May 31, 2024         | May 31, 2024     | Positive (Negative)   |            |
| REVENUES                                   | Tumber  | Buager           | 11149 8 1, 2028               | 1114) 51, 2025   | Buager         | 11111 51, 2021       | 1,12, 51, 202    | 1 obtive (1 tegative) | 1          |
| Federal Direct                             | 3100    | 210,000.00       | 210,000.00                    | 177,065.29       | 210,000.00     | 210,000.00           | 143,915.34       | (66,084.66)           |            |
| Federal Through State                      | 3200    | 1,200,000.00     | 1,200,000.00                  | 319,269.25       | 1,200,000.00   | 1,200,000.00         | 1,092,082.49     | (107,917.51)          | 1          |
| State Sources                              | 3300    | 139,526,172.00   | 140,773,391.20                | 129,104,662.03   | 146,401,625.00 | 149,943,528.00       | 138,966,780.11   | (10,976,747.89)       |            |
| Local Sources                              | 3400    | 117,535,367.00   | 118,914,133.84                | 112,410,235.30   | 127,951,182.00 | 131,305,810.19       | 123,913,370.01   | (7,392,440.18)        | 1          |
| Local Sources                              | 3 100   | 117,555,507.00   | 110,511,155.01                | 112,110,233.30   | 127,731,102.00 | 131,303,010.19       | 123,513,570.01   | (7,372,110:10)        |            |
| Transfers In:                              |         |                  |                               |                  |                |                      |                  |                       |            |
| Capital Projects                           | 3630    | 6,340,538.00     | 6,340,538.00                  | 5,283,570.32     | 8,253,665.00   | 9,074,968.51         | 5,529,955.55     | (3,545,012.96)        |            |
| Special Revenue                            | 3640    |                  | 4,500,000.00                  | 4,500,000.00     |                |                      |                  |                       | -          |
| Other Financing Sources                    | 3740    |                  |                               | 23,454.39        |                | 36,841.82            | 64,250.66        | 27,408.84             |            |
| Beginning Fund Balance                     |         | 25,744,970.21    | 25,744,970.21                 | 25,744,970.21    | 35,042,450.19  | 35,042,450.19        | 35,042,450.19    | 0.00                  |            |
| Total Revenues and Fund Balances           |         | 290,557,047.21   | 297,683,033.25                | 277,563,226.79   | 319,058,922.19 | 326,813,598.71       | 304,752,804.35   | (22,060,794.36)       | Ì          |
|                                            |         |                  |                               | Expenditures     |                |                      | Expenditures     |                       | Percentage |
|                                            |         |                  |                               | through          |                |                      | through          |                       | of Budget  |
| EXPENDITURES                               |         |                  |                               | May 31, 2023     |                |                      | May 31, 2024     |                       | Expended   |
| Instruction                                | 5000    | 147,704,827.81   | 157,127,072.04                | 124,261,431.90   | 166,568,666.87 | 168,898,439.75       | 134,281,501.39   | 34,616,938.36         | 79.50%     |
| Pupil Personnel Services                   | 6100    | 14,892,036.76    | 15,776,665.64                 | 12,717,725.93    | 16,407,866.52  | 18,707,867.82        | 14,344,270.75    | 4,363,597.07          | 76.68%     |
| Instructional Media Services               | 6200    | 5,236,713.81     | 5,618,270.61                  | 4,640,490.57     | 5,327,591.54   | 6,070,800.75         | 4,630,453.28     | 1,440,347.47          | 76.27%     |
| Instruction and Curr. Development Services | 6300    | 5,092,320.59     | 5,297,278.45                  | 4,361,265.15     | 5,215,858.68   | 5,577,222.68         | 4,673,485.07     | 903,737.61            | 83.80%     |
| Instructional Staff Training Services      | 6400    | 1,643,741.71     | 1,887,459.24                  | 1,212,691.57     | 1,906,911.86   | 2,356,534.42         | 1,164,061.13     | 1,192,473.29          | 49.40%     |
| Instruction Related Technology             | 6500    | 3,707,815.38     | 3,992,438.16                  | 3,476,917.41     | 4,040,936.33   | 4,673,851.21         | 4,028,231.93     | 645,619.28            | 86.19%     |
| Board                                      | 7100    | 1,161,356.20     | 1,273,185.37                  | 1,164,145.49     | 1,306,928.88   | 1,420,714.29         | 1,419,989.19     | 725.10                | 99.95%     |
| General Administration                     | 7200    | 1,435,503.69     | 1,447,398.34                  | 1,243,247.75     | 1,573,465.42   | 1,659,790.47         | 1,502,319.16     | 157,471.31            | 90.51%     |
| School Administration                      | 7300    | 17,668,708.47    | 18,108,408.26                 | 17,091,879.58    | 18,627,038.66  | 19,458,560.14        | 17,636,912.98    | 1,821,647.16          | 90.64%     |
| Facilities Acquisition and Construction    | 7400    | 2,665,672.89     | 2,749,993.34                  | 2,040,471.79     | 1,693,109.27   | 1,970,813.66         | 1,869,188.62     | 101,625.04            | 94.84%     |
| Fiscal Services                            | 7500    | 2,157,715.31     | 2,032,963.49                  | 1,880,703.94     | 2,297,120.82   | 2,447,506.27         | 2,224,849.60     | 222,656.67            | 90.90%     |
| Food Services                              | 7600    |                  |                               |                  |                | 56,064.96            | 399.95           | 55,665.01             | 0.71%      |
| Central Services                           | 7700    | 3,966,092.65     | 4,095,482.08                  | 3,627,338.51     | 4,061,052.42   | 4,561,580.96         | 3,784,980.25     | 776,600.71            | 82.98%     |
| Pupil Transportation Services              | 7800    | 11,782,552.87    | 11,686,413.50                 | 11,017,438.13    | 12,510,974.02  | 13,558,398.96        | 11,349,678.77    | 2,208,720.19          | 83.71%     |
| Operation of Plant                         | 7900    | 30,052,916.15    | 31,735,123.51                 | 29,007,219.62    | 36,820,794.72  | 38,896,676.60        | 32,599,041.89    | 6,297,634.71          | 83.81%     |
| Maintenance of Plant                       | 8100    | 8,119,139.92     | 7,485,944.37                  | 6,299,114.51     | 7,719,794.07   | 7,733,433.44         | 6,328,601.26     | 1,404,832.18          | 81.83%     |
| Administrative Technology Services         | 8200    | 1,582,119.43     | 2,171,877.22                  | 1,599,638.08     | 1,121,788.01   | 1,851,127.91         | 1,146,028.75     | 705,099.16            | 61.91%     |
| Community Services                         | 9100    | 4,781,539.74     | 4,965,591.74                  | 3,909,708.86     | 5,415,909.53   | 5,492,069.64         | 4,318,116.45     | 1,173,953.19          | 78.62%     |
| Total Appropriations                       |         | 263,650,773.38   | 277,451,565.36                | 229,551,428.79   | 292,615,807.62 | 305,391,453.93       | 247,302,110.42   | 58,089,343.51         | 80.98%     |
| Transfers Out                              | 9700    |                  |                               | -                |                |                      | -                |                       |            |
| Fund Balance (Beg. Fund Bal. + Rev Exp.)   |         | 26,906,273.83    | 20,231,467.89                 | 48,011,798.00    | 26,443,114.57  | 21,422,144.78        | 57,450,693.93    | (36,028,549.15)       | -          |
| Total Appropriations and Fund Balances     |         | 290,557,047.21   | 297,683,033.25                | 277,563,226.79   | 319,058,922.19 | 326,813,598.71       | 304,752,804.35   | 22,060,794.36         | ]          |