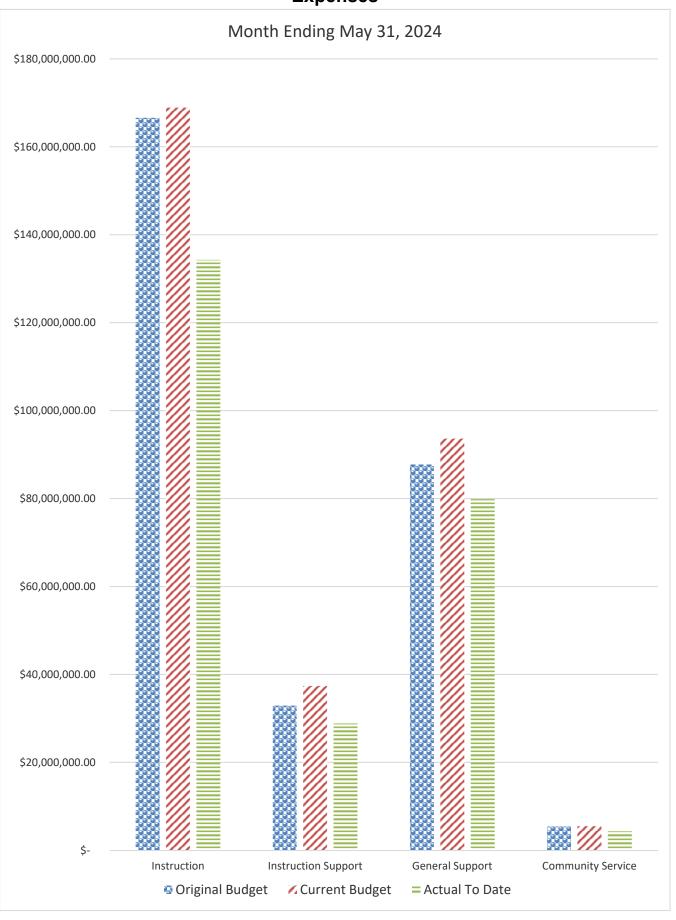

# GENERAL FUND COMPARISON Expenses

#### DISTRICT SCHOOL BOARD OF ALACHUA COUNTY SCHEDULE OF REVENUES, EXPENDITURES AND CHANGES IN FUND BALANCES - BUDGET AND ACTUAL GENERAL FUND

| For the Month Ending May 31, 2024          |         |                  |                               |                  |                |                      |                  | 2023-24 Variance with | 1          |
|--------------------------------------------|---------|------------------|-------------------------------|------------------|----------------|----------------------|------------------|-----------------------|------------|
|                                            | Account | Budgeted Amo     | unts (2022-23) 2022-23 Actual |                  | Budgeted Am    | nounts (2023-24)     | 2023-24 Actual   | Current Budget -      |            |
|                                            |         | Original 2022-23 | Current Budget as of          | Revenues through |                | Current Budget as of | Revenues through | 8                     | †          |
|                                            | Number  | Budget           | May 31, 2023                  | May 31, 2023     | Budget         | May 31, 2024         | May 31, 2024     | Positive (Negative)   |            |
| REVENUES                                   | Tumber  | Buager           | 11149 8 1, 2028               | 1114) 51, 2025   | Buager         | 11111 51, 2021       | 1,12, 51, 202    | 1 obtive (1 tegative) | 1          |
| Federal Direct                             | 3100    | 210,000.00       | 210,000.00                    | 177,065.29       | 210,000.00     | 210,000.00           | 143,915.34       | (66,084.66)           |            |
| Federal Through State                      | 3200    | 1,200,000.00     | 1,200,000.00                  | 319,269.25       | 1,200,000.00   | 1,200,000.00         | 1,092,082.49     | (107,917.51)          | 1          |
| State Sources                              | 3300    | 139,526,172.00   | 140,773,391.20                | 129,104,662.03   | 146,401,625.00 | 149,943,528.00       | 138,966,780.11   | (10,976,747.89)       |            |
| Local Sources                              | 3400    | 117,535,367.00   | 118,914,133.84                | 112,410,235.30   | 127,951,182.00 | 131,305,810.19       | 123,913,370.01   | (7,392,440.18)        | 1          |
| Local Sources                              | 3 100   | 117,555,507.00   | 110,511,155.01                | 112,110,233.30   | 127,731,102.00 | 131,303,010.19       | 123,513,570.01   | (7,372,110:10)        |            |
| Transfers In:                              |         |                  |                               |                  |                |                      |                  |                       |            |
| Capital Projects                           | 3630    | 6,340,538.00     | 6,340,538.00                  | 5,283,570.32     | 8,253,665.00   | 9,074,968.51         | 5,529,955.55     | (3,545,012.96)        |            |
| Special Revenue                            | 3640    |                  | 4,500,000.00                  | 4,500,000.00     |                |                      |                  |                       | -          |
| Other Financing Sources                    | 3740    |                  |                               | 23,454.39        |                | 36,841.82            | 64,250.66        | 27,408.84             |            |
| Beginning Fund Balance                     |         | 25,744,970.21    | 25,744,970.21                 | 25,744,970.21    | 35,042,450.19  | 35,042,450.19        | 35,042,450.19    | 0.00                  |            |
| Total Revenues and Fund Balances           |         | 290,557,047.21   | 297,683,033.25                | 277,563,226.79   | 319,058,922.19 | 326,813,598.71       | 304,752,804.35   | (22,060,794.36)       | Ì          |
|                                            |         |                  |                               | Expenditures     |                |                      | Expenditures     |                       | Percentage |
|                                            |         |                  |                               | through          |                |                      | through          |                       | of Budget  |
| EXPENDITURES                               |         |                  |                               | May 31, 2023     |                |                      | May 31, 2024     |                       | Expended   |
| Instruction                                | 5000    | 147,704,827.81   | 157,127,072.04                | 124,261,431.90   | 166,568,666.87 | 168,898,439.75       | 134,281,501.39   | 34,616,938.36         | 79.50%     |
| Pupil Personnel Services                   | 6100    | 14,892,036.76    | 15,776,665.64                 | 12,717,725.93    | 16,407,866.52  | 18,707,867.82        | 14,344,270.75    | 4,363,597.07          | 76.68%     |
| Instructional Media Services               | 6200    | 5,236,713.81     | 5,618,270.61                  | 4,640,490.57     | 5,327,591.54   | 6,070,800.75         | 4,630,453.28     | 1,440,347.47          | 76.27%     |
| Instruction and Curr. Development Services | 6300    | 5,092,320.59     | 5,297,278.45                  | 4,361,265.15     | 5,215,858.68   | 5,577,222.68         | 4,673,485.07     | 903,737.61            | 83.80%     |
| Instructional Staff Training Services      | 6400    | 1,643,741.71     | 1,887,459.24                  | 1,212,691.57     | 1,906,911.86   | 2,356,534.42         | 1,164,061.13     | 1,192,473.29          | 49.40%     |
| Instruction Related Technology             | 6500    | 3,707,815.38     | 3,992,438.16                  | 3,476,917.41     | 4,040,936.33   | 4,673,851.21         | 4,028,231.93     | 645,619.28            | 86.19%     |
| Board                                      | 7100    | 1,161,356.20     | 1,273,185.37                  | 1,164,145.49     | 1,306,928.88   | 1,420,714.29         | 1,419,989.19     | 725.10                | 99.95%     |
| General Administration                     | 7200    | 1,435,503.69     | 1,447,398.34                  | 1,243,247.75     | 1,573,465.42   | 1,659,790.47         | 1,502,319.16     | 157,471.31            | 90.51%     |
| School Administration                      | 7300    | 17,668,708.47    | 18,108,408.26                 | 17,091,879.58    | 18,627,038.66  | 19,458,560.14        | 17,636,912.98    | 1,821,647.16          | 90.64%     |
| Facilities Acquisition and Construction    | 7400    | 2,665,672.89     | 2,749,993.34                  | 2,040,471.79     | 1,693,109.27   | 1,970,813.66         | 1,869,188.62     | 101,625.04            | 94.84%     |
| Fiscal Services                            | 7500    | 2,157,715.31     | 2,032,963.49                  | 1,880,703.94     | 2,297,120.82   | 2,447,506.27         | 2,224,849.60     | 222,656.67            | 90.90%     |
| Food Services                              | 7600    |                  |                               |                  |                | 56,064.96            | 399.95           | 55,665.01             | 0.71%      |
| Central Services                           | 7700    | 3,966,092.65     | 4,095,482.08                  | 3,627,338.51     | 4,061,052.42   | 4,561,580.96         | 3,784,980.25     | 776,600.71            | 82.98%     |
| Pupil Transportation Services              | 7800    | 11,782,552.87    | 11,686,413.50                 | 11,017,438.13    | 12,510,974.02  | 13,558,398.96        | 11,349,678.77    | 2,208,720.19          | 83.71%     |
| Operation of Plant                         | 7900    | 30,052,916.15    | 31,735,123.51                 | 29,007,219.62    | 36,820,794.72  | 38,896,676.60        | 32,599,041.89    | 6,297,634.71          | 83.81%     |
| Maintenance of Plant                       | 8100    | 8,119,139.92     | 7,485,944.37                  | 6,299,114.51     | 7,719,794.07   | 7,733,433.44         | 6,328,601.26     | 1,404,832.18          | 81.83%     |
| Administrative Technology Services         | 8200    | 1,582,119.43     | 2,171,877.22                  | 1,599,638.08     | 1,121,788.01   | 1,851,127.91         | 1,146,028.75     | 705,099.16            | 61.91%     |
| Community Services                         | 9100    | 4,781,539.74     | 4,965,591.74                  | 3,909,708.86     | 5,415,909.53   | 5,492,069.64         | 4,318,116.45     | 1,173,953.19          | 78.62%     |
| Total Appropriations                       |         | 263,650,773.38   | 277,451,565.36                | 229,551,428.79   | 292,615,807.62 | 305,391,453.93       | 247,302,110.42   | 58,089,343.51         | 80.98%     |
| Transfers Out                              | 9700    |                  |                               | -                |                |                      | -                |                       |            |
| Fund Balance (Beg. Fund Bal. + Rev Exp.)   |         | 26,906,273.83    | 20,231,467.89                 | 48,011,798.00    | 26,443,114.57  | 21,422,144.78        | 57,450,693.93    | (36,028,549.15)       | -          |
| Total Appropriations and Fund Balances     |         | 290,557,047.21   | 297,683,033.25                | 277,563,226.79   | 319,058,922.19 | 326,813,598.71       | 304,752,804.35   | 22,060,794.36         | ]          |