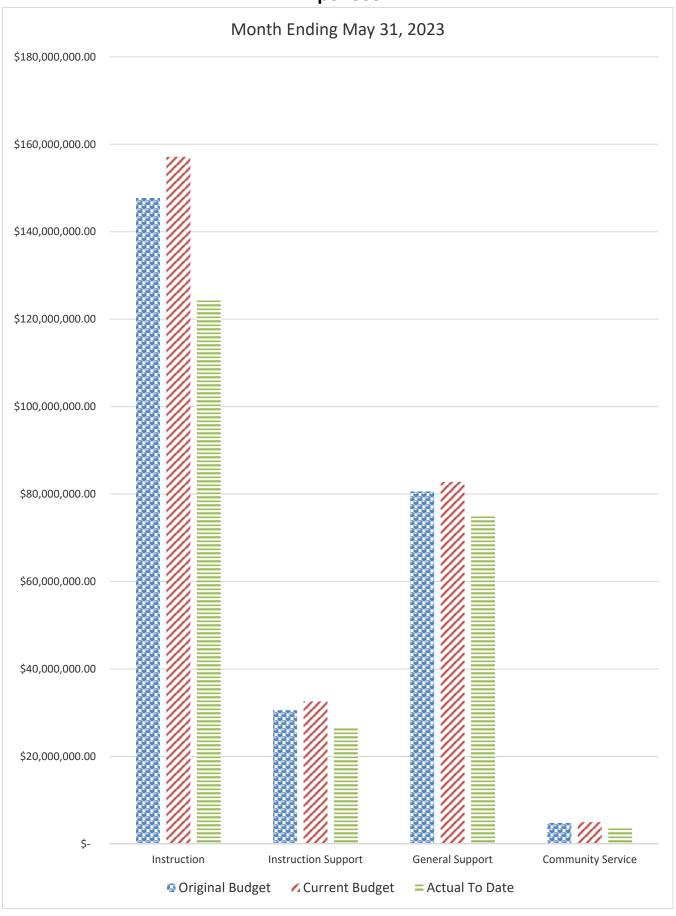

# GENERAL FUND COMPARISON Expenses

#### DISTRICT SCHOOL BOARD OF ALACHUA COUNTY SCHEDULE OF REVENUES, EXPENDITURES AND CHANGES IN FUND BALANCES - BUDGET AND ACTUAL GENERAL FUND

| For the Month Ending May 31, 2024          |         |                  |                               |                  |                |                      |                  | 2023-24 Variance with | 1          |
|--------------------------------------------|---------|------------------|-------------------------------|------------------|----------------|----------------------|------------------|-----------------------|------------|
|                                            | Account | Budgeted Amo     | unts (2022-23) 2022-23 Actual |                  | Budgeted Am    | nounts (2023-24)     | 2023-24 Actual   | Current Budget -      |            |
|                                            |         | Original 2022-23 | Current Budget as of          | Revenues through |                | Current Budget as of | Revenues through | 8                     | †          |
|                                            | Number  | Budget           | May 31, 2023                  | May 31, 2023     | Budget         | May 31, 2024         | May 31, 2024     | Positive (Negative)   |            |
| REVENUES                                   | Tumber  | Buager           | 11149 8 1, 2028               | 1114) 51, 2025   | Buager         | 11111 51, 2021       | 1,12, 51, 202    | 1 obtive (1 tegative) | 1          |
| Federal Direct                             | 3100    | 210,000.00       | 210,000.00                    | 177,065.29       | 210,000.00     | 210,000.00           | 143,915.34       | (66,084.66)           |            |
| Federal Through State                      | 3200    | 1,200,000.00     | 1,200,000.00                  | 319,269.25       | 1,200,000.00   | 1,200,000.00         | 1,092,082.49     | (107,917.51)          | 1          |
| State Sources                              | 3300    | 139,526,172.00   | 140,773,391.20                | 129,104,662.03   | 146,401,625.00 | 149,943,528.00       | 138,966,780.11   | (10,976,747.89)       |            |
| Local Sources                              | 3400    | 117,535,367.00   | 118,914,133.84                | 112,410,235.30   | 127,951,182.00 | 131,305,810.19       | 123,913,370.01   | (7,392,440.18)        | 1          |
| Local Sources                              | 3 100   | 117,555,507.00   | 110,511,155.01                | 112,110,233.30   | 127,731,102.00 | 131,303,010.19       | 123,513,570.01   | (7,372,110:10)        |            |
| Transfers In:                              |         |                  |                               |                  |                |                      |                  |                       |            |
| Capital Projects                           | 3630    | 6,340,538.00     | 6,340,538.00                  | 5,283,570.32     | 8,253,665.00   | 9,074,968.51         | 5,529,955.55     | (3,545,012.96)        |            |
| Special Revenue                            | 3640    |                  | 4,500,000.00                  | 4,500,000.00     |                |                      |                  |                       | -          |
| Other Financing Sources                    | 3740    |                  |                               | 23,454.39        |                | 36,841.82            | 64,250.66        | 27,408.84             |            |
| Beginning Fund Balance                     |         | 25,744,970.21    | 25,744,970.21                 | 25,744,970.21    | 35,042,450.19  | 35,042,450.19        | 35,042,450.19    | 0.00                  |            |
| Total Revenues and Fund Balances           |         | 290,557,047.21   | 297,683,033.25                | 277,563,226.79   | 319,058,922.19 | 326,813,598.71       | 304,752,804.35   | (22,060,794.36)       | Ì          |
|                                            |         |                  |                               | Expenditures     |                |                      | Expenditures     |                       | Percentage |
|                                            |         |                  |                               | through          |                |                      | through          |                       | of Budget  |
| EXPENDITURES                               |         |                  |                               | May 31, 2023     |                |                      | May 31, 2024     |                       | Expended   |
| Instruction                                | 5000    | 147,704,827.81   | 157,127,072.04                | 124,261,431.90   | 166,568,666.87 | 168,898,439.75       | 134,281,501.39   | 34,616,938.36         | 79.50%     |
| Pupil Personnel Services                   | 6100    | 14,892,036.76    | 15,776,665.64                 | 12,717,725.93    | 16,407,866.52  | 18,707,867.82        | 14,344,270.75    | 4,363,597.07          | 76.68%     |
| Instructional Media Services               | 6200    | 5,236,713.81     | 5,618,270.61                  | 4,640,490.57     | 5,327,591.54   | 6,070,800.75         | 4,630,453.28     | 1,440,347.47          | 76.27%     |
| Instruction and Curr. Development Services | 6300    | 5,092,320.59     | 5,297,278.45                  | 4,361,265.15     | 5,215,858.68   | 5,577,222.68         | 4,673,485.07     | 903,737.61            | 83.80%     |
| Instructional Staff Training Services      | 6400    | 1,643,741.71     | 1,887,459.24                  | 1,212,691.57     | 1,906,911.86   | 2,356,534.42         | 1,164,061.13     | 1,192,473.29          | 49.40%     |
| Instruction Related Technology             | 6500    | 3,707,815.38     | 3,992,438.16                  | 3,476,917.41     | 4,040,936.33   | 4,673,851.21         | 4,028,231.93     | 645,619.28            | 86.19%     |
| Board                                      | 7100    | 1,161,356.20     | 1,273,185.37                  | 1,164,145.49     | 1,306,928.88   | 1,420,714.29         | 1,419,989.19     | 725.10                | 99.95%     |
| General Administration                     | 7200    | 1,435,503.69     | 1,447,398.34                  | 1,243,247.75     | 1,573,465.42   | 1,659,790.47         | 1,502,319.16     | 157,471.31            | 90.51%     |
| School Administration                      | 7300    | 17,668,708.47    | 18,108,408.26                 | 17,091,879.58    | 18,627,038.66  | 19,458,560.14        | 17,636,912.98    | 1,821,647.16          | 90.64%     |
| Facilities Acquisition and Construction    | 7400    | 2,665,672.89     | 2,749,993.34                  | 2,040,471.79     | 1,693,109.27   | 1,970,813.66         | 1,869,188.62     | 101,625.04            | 94.84%     |
| Fiscal Services                            | 7500    | 2,157,715.31     | 2,032,963.49                  | 1,880,703.94     | 2,297,120.82   | 2,447,506.27         | 2,224,849.60     | 222,656.67            | 90.90%     |
| Food Services                              | 7600    |                  |                               |                  |                | 56,064.96            | 399.95           | 55,665.01             | 0.71%      |
| Central Services                           | 7700    | 3,966,092.65     | 4,095,482.08                  | 3,627,338.51     | 4,061,052.42   | 4,561,580.96         | 3,784,980.25     | 776,600.71            | 82.98%     |
| Pupil Transportation Services              | 7800    | 11,782,552.87    | 11,686,413.50                 | 11,017,438.13    | 12,510,974.02  | 13,558,398.96        | 11,349,678.77    | 2,208,720.19          | 83.71%     |
| Operation of Plant                         | 7900    | 30,052,916.15    | 31,735,123.51                 | 29,007,219.62    | 36,820,794.72  | 38,896,676.60        | 32,599,041.89    | 6,297,634.71          | 83.81%     |
| Maintenance of Plant                       | 8100    | 8,119,139.92     | 7,485,944.37                  | 6,299,114.51     | 7,719,794.07   | 7,733,433.44         | 6,328,601.26     | 1,404,832.18          | 81.83%     |
| Administrative Technology Services         | 8200    | 1,582,119.43     | 2,171,877.22                  | 1,599,638.08     | 1,121,788.01   | 1,851,127.91         | 1,146,028.75     | 705,099.16            | 61.91%     |
| Community Services                         | 9100    | 4,781,539.74     | 4,965,591.74                  | 3,909,708.86     | 5,415,909.53   | 5,492,069.64         | 4,318,116.45     | 1,173,953.19          | 78.62%     |
| Total Appropriations                       |         | 263,650,773.38   | 277,451,565.36                | 229,551,428.79   | 292,615,807.62 | 305,391,453.93       | 247,302,110.42   | 58,089,343.51         | 80.98%     |
| Transfers Out                              | 9700    |                  |                               | -                |                |                      | -                |                       |            |
| Fund Balance (Beg. Fund Bal. + Rev Exp.)   |         | 26,906,273.83    | 20,231,467.89                 | 48,011,798.00    | 26,443,114.57  | 21,422,144.78        | 57,450,693.93    | (36,028,549.15)       | -          |
| Total Appropriations and Fund Balances     |         | 290,557,047.21   | 297,683,033.25                | 277,563,226.79   | 319,058,922.19 | 326,813,598.71       | 304,752,804.35   | 22,060,794.36         | ]          |