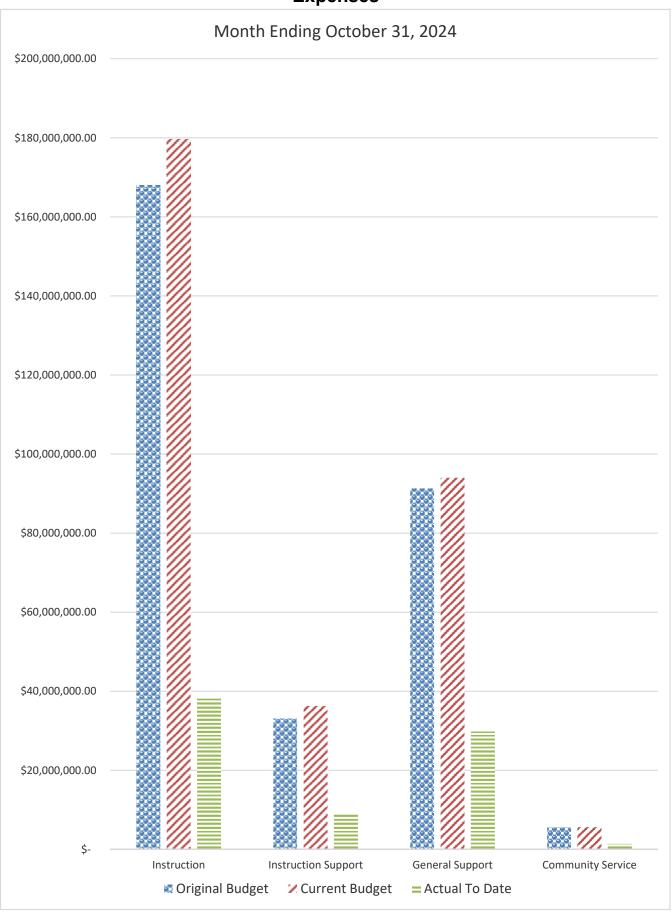

# GENERAL FUND COMPARISON Expenses

#### DISTRICT SCHOOL BOARD OF ALACHUA COUNTY SCHEDULE OF REVENUES, EXPENDITURES AND CHANGES IN FUND BALANCES - BUDGET AND ACTUAL GENERAL FUND

| FOR THE MONTH ENDING OCTOBER 31,           | 1024    |                  |                      |                                         |                |                      |                  | 2024-25 Variance with                   | 1          |
|--------------------------------------------|---------|------------------|----------------------|-----------------------------------------|----------------|----------------------|------------------|-----------------------------------------|------------|
|                                            | Account | Rudgeted Amo     | ounts (2023-24)      | 2023-24 Actual                          | Rudgeted Am    | ounts (2024-25)      | 2024-25 Actual   | Current Budget -                        |            |
|                                            | Number  | Original 2023-24 | Current Budget as of | Revenues through                        |                | Current Budget as of | Revenues through | Current Buaget                          | -          |
|                                            | rumoci  | Budget           | Oct 31, 2023         | Oct 31, 2023                            | Budget         | Oct 31, 2024         | Oct 31, 2024     | Desitive (Meastive)                     |            |
| REVENUES                                   |         | Buaget           | Oct 31, 2023         | Oct 31, 2023                            | Buaget         | Oct 31, 2024         | Oct 31, 2024     | Positive (Negative)                     | -          |
| Federal Direct                             | 3100    | 210,000.00       | 210,000.00           | 0.00                                    | 210,000.00     | 210,000.00           | 49,310.73        | (160,689.27)                            | +          |
|                                            |         |                  |                      |                                         |                |                      |                  | ( , , ,                                 |            |
| Federal Through State                      | 3200    | 1,200,000.00     | 1,200,000.00         | 21,172.15                               | 1,200,000.00   | 1,200,000.00         | 148,251.05       | (1,051,748.95)                          |            |
| State Sources                              | 3300    | 146,401,625.00   | 146,401,625.00       | 48,022,736.23                           | 153,224,839.78 | 154,480,860.68       | 51,708,775.55    | (102,772,085.13)                        |            |
| Local Sources                              | 3400    | 127,951,182.00   | 129,713,787.98       | 1,513,475.38                            | 134,907,116.00 | 135,492,290.43       | 3,476,215.48     | (132,016,074.95)                        | -          |
| Transfers In:                              |         |                  |                      |                                         |                |                      |                  |                                         | ]          |
| Capital Projects                           | 3630    | 8,253,665.00     | 8,253,665.00         | 0.00                                    | 10,083,055.00  | 10,083,055.00        |                  | (10,083,055.00)                         |            |
| Special Revenue                            | 3640    |                  |                      | 0.00                                    |                |                      |                  |                                         | ]          |
| Other Financing Sources                    | 3740    |                  |                      | 250.82                                  |                |                      | 4,905.62         | 4,905.62                                | -          |
| Beginning Fund Balance                     |         | 34,982,622.52    | 34,982,622.52        | 34,982,622.52                           | 41,169,300.43  | 41,169,300.43        | 41,169,300.43    | 0.00                                    | -          |
| Total Revenues and Fund Balances           |         | 318,999,094.52   | 320,761,700.50       | 84,540,257.10                           | 340,794,311.21 | 342,635,506.54       | 96,556,758.86    | (246,078,747.68)                        | 1          |
|                                            |         |                  |                      | Expenditures                            |                |                      | Expenditures     |                                         | Percentage |
|                                            |         |                  |                      | through                                 |                |                      | through          |                                         | of Budget  |
| EXPENDITURES                               |         |                  |                      | October 31, 2023                        |                |                      | October 31, 2024 |                                         | Expended   |
| Instruction                                | 5000    | 166,568,666.87   | 167,263,716.87       | 36,923,295.16                           | 167,945,874.36 | 179,688,977.58       | 38,089,772.29    | 141,599,205.29                          | 21.20%     |
| Pupil Personnel Services                   | 6100    | 16,407,866.52    | 17,117,711.74        | 3,733,925.17                            | 16,811,356.23  | 18,276,321.12        | 4,376,908.03     | 13,899,413.09                           | 23.95%     |
| Instructional Media Services               | 6200    | 5,327,591.54     | 5,320,929.18         | 1,171,808.68                            | 5,159,701.63   | 5,194,300.57         | 1,205,363.38     | 3,988,937.19                            | 23.21%     |
| Instruction and Curr. Development Services | 6300    | 5,215,858.68     | 5,231,880.63         | 1,378,077.42                            | 5,708,017.27   | 5,962,474.58         | 1,590,932.04     | 4,371,542.54                            | 26.68%     |
| Instructional Staff Training Services      | 6400    | 1,906,911.86     | 2,035,638.55         | 384,220.26                              | 1,126,282.32   | 2,309,008.53         | 479,445.41       | 1,829,563.12                            | 20.76%     |
| Instruction Related Technology             | 6500    | 4,040,936.33     | 4,340,636.82         | 1,413,600.42                            | 4,268,801.70   | 4,526,654.97         | 1,468,562.32     | 3,058,092.65                            | 32.44%     |
| Board                                      | 7100    | 1,306,928.88     | 1,307,145.29         | 365,617.36                              | 1,370,146.42   | 1,372,146.42         | 314,590.97       | 1,057,555.45                            | 22.93%     |
| General Administration                     | 7200    | 1,573,465.42     | 1,574,863.37         | 463,385.98                              | 1,737,911.48   | 1,735,911.48         | 574,415.66       | 1,161,495.82                            | 33.09%     |
| School Administration                      | 7300    | 18,627,038.66    | 18,694,342.43        | 6,028,827.20                            | 19,338,907.06  | 19,482,235.47        | 6,206,262.30     | 13,275,973.17                           | 31.86%     |
| Facilities Acquisition and Construction    | 7400    | 1,693,109.27     | 1,832,294.84         | 376,608.40                              | 2,545,004.70   | 2,766,525.93         | 657,794.38       | 2,108,731.55                            | 23.78%     |
| Fiscal Services                            | 7500    | 2,297,120.82     | 2,302,120.82         | 723,411.18                              | 2,539,172.03   | 2,543,247.00         | 860,816.44       | 1,682,430.56                            | 33.85%     |
| Food Services                              | 7600    |                  | _,_,_,_,_            | , ==, ,                                 |                | _,,,,                | ,                | -,,,,,,,,,,,,,,,,,,,,,,,,,,,,,,,,,,,,,, |            |
| Central Services                           | 7700    | 4,061,052.42     | 4,199,852.44         | 1,333,193.09                            | 4,814,093.66   | 4,924,894.46         | 1,351,188.99     | 3,573,705.47                            | 27.44%     |
| Pupil Transportation Services              | 7800    | 12,510,974.02    | 12,575,226.41        | 3,212,607.45                            | 12,175,222.62  | 13,251,971.07        | 3,247,008.18     | 10,004,962.89                           | 24.50%     |
| Operation of Plant                         | 7900    | 36,820,794.72    | 37,519,399.65        | 14,369,232.02                           | 37,541,192.36  | 38,624,723.85        | 14,232,414.28    | 24,392,309.57                           | 36.85%     |
| Maintenance of Plant                       | 8100    | 7,719,794.07     | 7,731,451.67         | 2,220,751.93                            | 8,191,652.26   | 8,165,892.16         | 2,108,223.11     | 6,057,669.05                            | 25.82%     |
| Administrative Technology Services         | 8200    | 1,121,788.01     | 1,484,166.27         | 671,190.41                              | 1,045,202.95   | 1,097,908.22         | 243,105.99       | 854,802.23                              | 22.14%     |
| Community Services                         | 9100    | 5,415,909.53     | 5,442,359.53         | 1,479,881.31                            | 5,526,177.63   | 5,588,315.22         | 1,356,706.02     | 4,231,609.20                            | 24.28%     |
| Total Appropriations                       | 1       | 292,615,807.62   | 295,973,736.51       | 76,249,633.44                           | 297,844,716.68 | 315,511,508.63       | 78,363,509.79    | 237,147,998.84                          | 24.84%     |
| Transfers Out                              | 9700    |                  |                      | , ,,,,,,,,,,,,,,,,,,,,,,,,,,,,,,,,,,,,, |                |                      | ,,               |                                         |            |
| Fund Balance (Beg. Fund Bal. + Rev Exp.)   |         | 26,383,286.90    | 24,787,963.99        | 8,290,623.66                            | 42,949,594.53  | 27,123,997.91        | 18,193,249.07    | 8,930,748.84                            | _          |
| Total Appropriations and Fund Balances     |         | 318,999,094.52   | 320,761,700.50       | 84,540,257.10                           | 340,794,311.21 | 342,635,506.54       | 96,556,758.86    | 246,078,747.68                          |            |