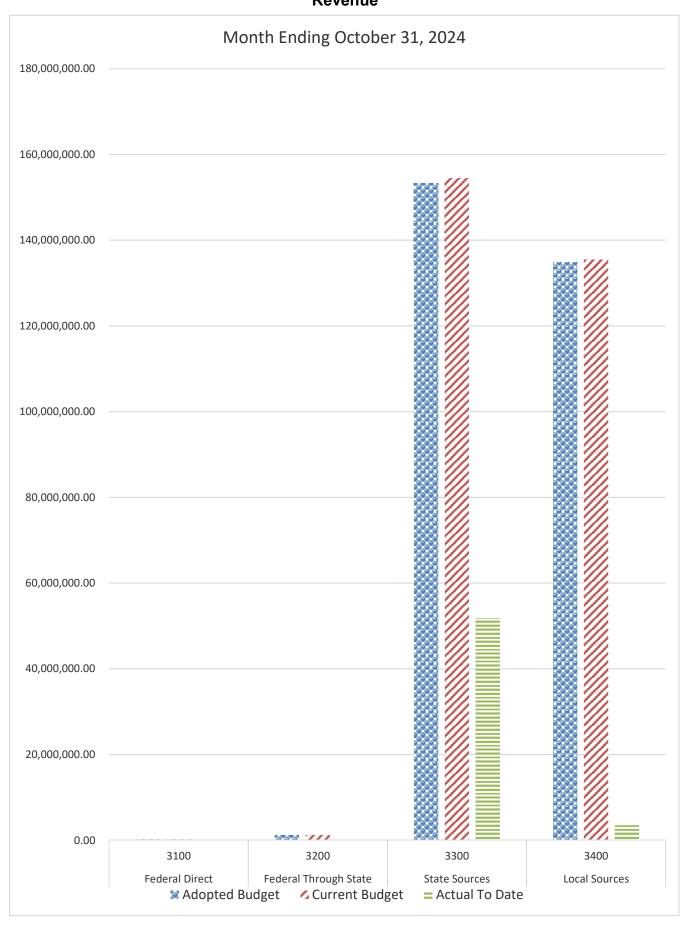

### GENERAL FUND COMPARISON Revenue

#### DISTRICT SCHOOL BOARD OF ALACHUA COUNTY SCHEDULE OF REVENUES, EXPENDITURES AND CHANGES IN FUND BALANCES - BUDGET AND ACTUAL GENERAL FUND

| FOR THE MONTH ENDING OCTOBER 31,           | 1024    |                  |                      |                                         |                |                      |                  | 2024-25 Variance with                   | 1          |
|--------------------------------------------|---------|------------------|----------------------|-----------------------------------------|----------------|----------------------|------------------|-----------------------------------------|------------|
|                                            | Account | Rudgeted Amo     | ounts (2023-24)      | 2023-24 Actual                          | Rudgeted Am    | ounts (2024-25)      | 2024-25 Actual   | Current Budget -                        |            |
|                                            | Number  | Original 2023-24 | Current Budget as of | Revenues through                        |                | Current Budget as of | Revenues through | Current Buaget                          | -          |
|                                            | rumoci  | Budget           | Oct 31, 2023         | Oct 31, 2023                            | Budget         | Oct 31, 2024         | Oct 31, 2024     | Desitive (Meastive)                     |            |
| REVENUES                                   |         | Buaget           | Oct 31, 2023         | Oct 31, 2023                            | Buaget         | Oct 31, 2024         | Oct 31, 2024     | Positive (Negative)                     | -          |
| Federal Direct                             | 3100    | 210,000.00       | 210,000.00           | 0.00                                    | 210,000.00     | 210,000.00           | 49,310.73        | (160,689.27)                            | +          |
|                                            |         |                  |                      |                                         |                |                      |                  | ( , , ,                                 |            |
| Federal Through State                      | 3200    | 1,200,000.00     | 1,200,000.00         | 21,172.15                               | 1,200,000.00   | 1,200,000.00         | 148,251.05       | (1,051,748.95)                          |            |
| State Sources                              | 3300    | 146,401,625.00   | 146,401,625.00       | 48,022,736.23                           | 153,224,839.78 | 154,480,860.68       | 51,708,775.55    | (102,772,085.13)                        |            |
| Local Sources                              | 3400    | 127,951,182.00   | 129,713,787.98       | 1,513,475.38                            | 134,907,116.00 | 135,492,290.43       | 3,476,215.48     | (132,016,074.95)                        | -          |
| Transfers In:                              |         |                  |                      |                                         |                |                      |                  |                                         | ]          |
| Capital Projects                           | 3630    | 8,253,665.00     | 8,253,665.00         | 0.00                                    | 10,083,055.00  | 10,083,055.00        |                  | (10,083,055.00)                         |            |
| Special Revenue                            | 3640    |                  |                      | 0.00                                    |                |                      |                  |                                         | ]          |
| Other Financing Sources                    | 3740    |                  |                      | 250.82                                  |                |                      | 4,905.62         | 4,905.62                                | -          |
| Beginning Fund Balance                     |         | 34,982,622.52    | 34,982,622.52        | 34,982,622.52                           | 41,169,300.43  | 41,169,300.43        | 41,169,300.43    | 0.00                                    | -          |
| Total Revenues and Fund Balances           |         | 318,999,094.52   | 320,761,700.50       | 84,540,257.10                           | 340,794,311.21 | 342,635,506.54       | 96,556,758.86    | (246,078,747.68)                        | 1          |
|                                            |         |                  |                      | Expenditures                            |                |                      | Expenditures     |                                         | Percentage |
|                                            |         |                  |                      | through                                 |                |                      | through          |                                         | of Budget  |
| EXPENDITURES                               |         |                  |                      | October 31, 2023                        |                |                      | October 31, 2024 |                                         | Expended   |
| Instruction                                | 5000    | 166,568,666.87   | 167,263,716.87       | 36,923,295.16                           | 167,945,874.36 | 179,688,977.58       | 38,089,772.29    | 141,599,205.29                          | 21.20%     |
| Pupil Personnel Services                   | 6100    | 16,407,866.52    | 17,117,711.74        | 3,733,925.17                            | 16,811,356.23  | 18,276,321.12        | 4,376,908.03     | 13,899,413.09                           | 23.95%     |
| Instructional Media Services               | 6200    | 5,327,591.54     | 5,320,929.18         | 1,171,808.68                            | 5,159,701.63   | 5,194,300.57         | 1,205,363.38     | 3,988,937.19                            | 23.21%     |
| Instruction and Curr. Development Services | 6300    | 5,215,858.68     | 5,231,880.63         | 1,378,077.42                            | 5,708,017.27   | 5,962,474.58         | 1,590,932.04     | 4,371,542.54                            | 26.68%     |
| Instructional Staff Training Services      | 6400    | 1,906,911.86     | 2,035,638.55         | 384,220.26                              | 1,126,282.32   | 2,309,008.53         | 479,445.41       | 1,829,563.12                            | 20.76%     |
| Instruction Related Technology             | 6500    | 4,040,936.33     | 4,340,636.82         | 1,413,600.42                            | 4,268,801.70   | 4,526,654.97         | 1,468,562.32     | 3,058,092.65                            | 32.44%     |
| Board                                      | 7100    | 1,306,928.88     | 1,307,145.29         | 365,617.36                              | 1,370,146.42   | 1,372,146.42         | 314,590.97       | 1,057,555.45                            | 22.93%     |
| General Administration                     | 7200    | 1,573,465.42     | 1,574,863.37         | 463,385.98                              | 1,737,911.48   | 1,735,911.48         | 574,415.66       | 1,161,495.82                            | 33.09%     |
| School Administration                      | 7300    | 18,627,038.66    | 18,694,342.43        | 6,028,827.20                            | 19,338,907.06  | 19,482,235.47        | 6,206,262.30     | 13,275,973.17                           | 31.86%     |
| Facilities Acquisition and Construction    | 7400    | 1,693,109.27     | 1,832,294.84         | 376,608.40                              | 2,545,004.70   | 2,766,525.93         | 657,794.38       | 2,108,731.55                            | 23.78%     |
| Fiscal Services                            | 7500    | 2,297,120.82     | 2,302,120.82         | 723,411.18                              | 2,539,172.03   | 2,543,247.00         | 860,816.44       | 1,682,430.56                            | 33.85%     |
| Food Services                              | 7600    |                  | _,_,_,_,_            | , ==, ,                                 |                | _,,,,                | ,                | -,,,,,,,,,,,,,,,,,,,,,,,,,,,,,,,,,,,,,, |            |
| Central Services                           | 7700    | 4,061,052.42     | 4,199,852.44         | 1,333,193.09                            | 4,814,093.66   | 4,924,894.46         | 1,351,188.99     | 3,573,705.47                            | 27.44%     |
| Pupil Transportation Services              | 7800    | 12,510,974.02    | 12,575,226.41        | 3,212,607.45                            | 12,175,222.62  | 13,251,971.07        | 3,247,008.18     | 10,004,962.89                           | 24.50%     |
| Operation of Plant                         | 7900    | 36,820,794.72    | 37,519,399.65        | 14,369,232.02                           | 37,541,192.36  | 38,624,723.85        | 14,232,414.28    | 24,392,309.57                           | 36.85%     |
| Maintenance of Plant                       | 8100    | 7,719,794.07     | 7,731,451.67         | 2,220,751.93                            | 8,191,652.26   | 8,165,892.16         | 2,108,223.11     | 6,057,669.05                            | 25.82%     |
| Administrative Technology Services         | 8200    | 1,121,788.01     | 1,484,166.27         | 671,190.41                              | 1,045,202.95   | 1,097,908.22         | 243,105.99       | 854,802.23                              | 22.14%     |
| Community Services                         | 9100    | 5,415,909.53     | 5,442,359.53         | 1,479,881.31                            | 5,526,177.63   | 5,588,315.22         | 1,356,706.02     | 4,231,609.20                            | 24.28%     |
| Total Appropriations                       | 1       | 292,615,807.62   | 295,973,736.51       | 76,249,633.44                           | 297,844,716.68 | 315,511,508.63       | 78,363,509.79    | 237,147,998.84                          | 24.84%     |
| Transfers Out                              | 9700    |                  |                      | , ,,,,,,,,,,,,,,,,,,,,,,,,,,,,,,,,,,,,, |                |                      | ,,               |                                         |            |
| Fund Balance (Beg. Fund Bal. + Rev Exp.)   |         | 26,383,286.90    | 24,787,963.99        | 8,290,623.66                            | 42,949,594.53  | 27,123,997.91        | 18,193,249.07    | 8,930,748.84                            | _          |
| Total Appropriations and Fund Balances     |         | 318,999,094.52   | 320,761,700.50       | 84,540,257.10                           | 340,794,311.21 | 342,635,506.54       | 96,556,758.86    | 246,078,747.68                          |            |