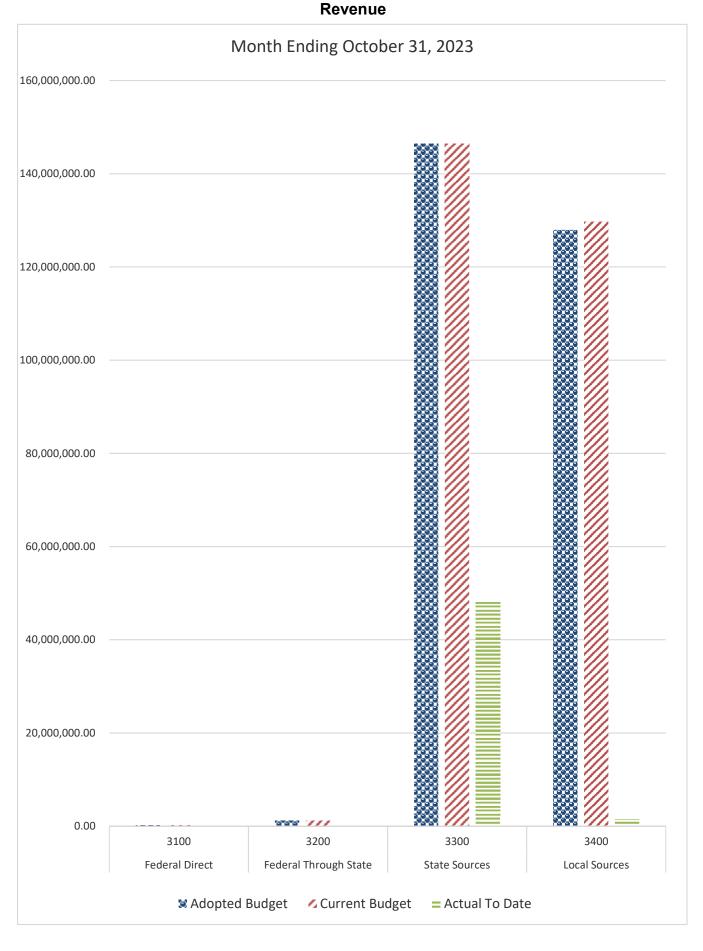

### GENERAL FUND COMPARISON Revenue

#### DISTRICT SCHOOL BOARD OF ALACHUA COUNTY SCHEDULE OF REVENUES, EXPENDITURES AND CHANGES IN FUND BALANCES - BUDGET AND ACTUAL GENERAL FUND

| FOR THE MONTH ENDING OCTOBER 31,           | 1024    |                  |                      |                                         |                |                      |                  | 2024-25 Variance with                   | 1          |
|--------------------------------------------|---------|------------------|----------------------|-----------------------------------------|----------------|----------------------|------------------|-----------------------------------------|------------|
|                                            | Account | Rudgeted Amo     | ounts (2023-24)      | 2023-24 Actual                          | Rudgeted Am    | ounts (2024-25)      | 2024-25 Actual   | Current Budget -                        |            |
|                                            | Number  | Original 2023-24 | Current Budget as of | Revenues through                        |                | Current Budget as of | Revenues through | Current Buaget                          | -          |
|                                            | rumoci  | Budget           | Oct 31, 2023         | Oct 31, 2023                            | Budget         | Oct 31, 2024         | Oct 31, 2024     | Desitive (Meastive)                     |            |
| REVENUES                                   |         | Buaget           | Oct 31, 2023         | Oct 31, 2023                            | Buaget         | Oct 31, 2024         | Oct 31, 2024     | Positive (Negative)                     | -          |
| Federal Direct                             | 3100    | 210,000.00       | 210,000.00           | 0.00                                    | 210,000.00     | 210,000.00           | 49,310.73        | (160,689.27)                            | +          |
|                                            |         |                  |                      |                                         |                |                      |                  | ( , , ,                                 |            |
| Federal Through State                      | 3200    | 1,200,000.00     | 1,200,000.00         | 21,172.15                               | 1,200,000.00   | 1,200,000.00         | 148,251.05       | (1,051,748.95)                          |            |
| State Sources                              | 3300    | 146,401,625.00   | 146,401,625.00       | 48,022,736.23                           | 153,224,839.78 | 154,480,860.68       | 51,708,775.55    | (102,772,085.13)                        |            |
| Local Sources                              | 3400    | 127,951,182.00   | 129,713,787.98       | 1,513,475.38                            | 134,907,116.00 | 135,492,290.43       | 3,476,215.48     | (132,016,074.95)                        | -          |
| Transfers In:                              |         |                  |                      |                                         |                |                      |                  |                                         | ]          |
| Capital Projects                           | 3630    | 8,253,665.00     | 8,253,665.00         | 0.00                                    | 10,083,055.00  | 10,083,055.00        |                  | (10,083,055.00)                         |            |
| Special Revenue                            | 3640    |                  |                      | 0.00                                    |                |                      |                  |                                         | ]          |
| Other Financing Sources                    | 3740    |                  |                      | 250.82                                  |                |                      | 4,905.62         | 4,905.62                                | -          |
| Beginning Fund Balance                     |         | 34,982,622.52    | 34,982,622.52        | 34,982,622.52                           | 41,169,300.43  | 41,169,300.43        | 41,169,300.43    | 0.00                                    | -          |
| Total Revenues and Fund Balances           |         | 318,999,094.52   | 320,761,700.50       | 84,540,257.10                           | 340,794,311.21 | 342,635,506.54       | 96,556,758.86    | (246,078,747.68)                        | 1          |
|                                            |         |                  |                      | Expenditures                            |                |                      | Expenditures     |                                         | Percentage |
|                                            |         |                  |                      | through                                 |                |                      | through          |                                         | of Budget  |
| EXPENDITURES                               |         |                  |                      | October 31, 2023                        |                |                      | October 31, 2024 |                                         | Expended   |
| Instruction                                | 5000    | 166,568,666.87   | 167,263,716.87       | 36,923,295.16                           | 167,945,874.36 | 179,688,977.58       | 38,089,772.29    | 141,599,205.29                          | 21.20%     |
| Pupil Personnel Services                   | 6100    | 16,407,866.52    | 17,117,711.74        | 3,733,925.17                            | 16,811,356.23  | 18,276,321.12        | 4,376,908.03     | 13,899,413.09                           | 23.95%     |
| Instructional Media Services               | 6200    | 5,327,591.54     | 5,320,929.18         | 1,171,808.68                            | 5,159,701.63   | 5,194,300.57         | 1,205,363.38     | 3,988,937.19                            | 23.21%     |
| Instruction and Curr. Development Services | 6300    | 5,215,858.68     | 5,231,880.63         | 1,378,077.42                            | 5,708,017.27   | 5,962,474.58         | 1,590,932.04     | 4,371,542.54                            | 26.68%     |
| Instructional Staff Training Services      | 6400    | 1,906,911.86     | 2,035,638.55         | 384,220.26                              | 1,126,282.32   | 2,309,008.53         | 479,445.41       | 1,829,563.12                            | 20.76%     |
| Instruction Related Technology             | 6500    | 4,040,936.33     | 4,340,636.82         | 1,413,600.42                            | 4,268,801.70   | 4,526,654.97         | 1,468,562.32     | 3,058,092.65                            | 32.44%     |
| Board                                      | 7100    | 1,306,928.88     | 1,307,145.29         | 365,617.36                              | 1,370,146.42   | 1,372,146.42         | 314,590.97       | 1,057,555.45                            | 22.93%     |
| General Administration                     | 7200    | 1,573,465.42     | 1,574,863.37         | 463,385.98                              | 1,737,911.48   | 1,735,911.48         | 574,415.66       | 1,161,495.82                            | 33.09%     |
| School Administration                      | 7300    | 18,627,038.66    | 18,694,342.43        | 6,028,827.20                            | 19,338,907.06  | 19,482,235.47        | 6,206,262.30     | 13,275,973.17                           | 31.86%     |
| Facilities Acquisition and Construction    | 7400    | 1,693,109.27     | 1,832,294.84         | 376,608.40                              | 2,545,004.70   | 2,766,525.93         | 657,794.38       | 2,108,731.55                            | 23.78%     |
| Fiscal Services                            | 7500    | 2,297,120.82     | 2,302,120.82         | 723,411.18                              | 2,539,172.03   | 2,543,247.00         | 860,816.44       | 1,682,430.56                            | 33.85%     |
| Food Services                              | 7600    |                  | _,_,_,_,_            | , ==, ,                                 |                | _,,,,                | ,                | -,,,,,,,,,,,,,,,,,,,,,,,,,,,,,,,,,,,,,, |            |
| Central Services                           | 7700    | 4,061,052.42     | 4,199,852.44         | 1,333,193.09                            | 4,814,093.66   | 4,924,894.46         | 1,351,188.99     | 3,573,705.47                            | 27.44%     |
| Pupil Transportation Services              | 7800    | 12,510,974.02    | 12,575,226.41        | 3,212,607.45                            | 12,175,222.62  | 13,251,971.07        | 3,247,008.18     | 10,004,962.89                           | 24.50%     |
| Operation of Plant                         | 7900    | 36,820,794.72    | 37,519,399.65        | 14,369,232.02                           | 37,541,192.36  | 38,624,723.85        | 14,232,414.28    | 24,392,309.57                           | 36.85%     |
| Maintenance of Plant                       | 8100    | 7,719,794.07     | 7,731,451.67         | 2,220,751.93                            | 8,191,652.26   | 8,165,892.16         | 2,108,223.11     | 6,057,669.05                            | 25.82%     |
| Administrative Technology Services         | 8200    | 1,121,788.01     | 1,484,166.27         | 671,190.41                              | 1,045,202.95   | 1,097,908.22         | 243,105.99       | 854,802.23                              | 22.14%     |
| Community Services                         | 9100    | 5,415,909.53     | 5,442,359.53         | 1,479,881.31                            | 5,526,177.63   | 5,588,315.22         | 1,356,706.02     | 4,231,609.20                            | 24.28%     |
| Total Appropriations                       | 1       | 292,615,807.62   | 295,973,736.51       | 76,249,633.44                           | 297,844,716.68 | 315,511,508.63       | 78,363,509.79    | 237,147,998.84                          | 24.84%     |
| Transfers Out                              | 9700    |                  |                      | , ,,,,,,,,,,,,,,,,,,,,,,,,,,,,,,,,,,,,, |                |                      | ,,               |                                         |            |
| Fund Balance (Beg. Fund Bal. + Rev Exp.)   |         | 26,383,286.90    | 24,787,963.99        | 8,290,623.66                            | 42,949,594.53  | 27,123,997.91        | 18,193,249.07    | 8,930,748.84                            | _          |
| Total Appropriations and Fund Balances     |         | 318,999,094.52   | 320,761,700.50       | 84,540,257.10                           | 340,794,311.21 | 342,635,506.54       | 96,556,758.86    | 246,078,747.68                          |            |