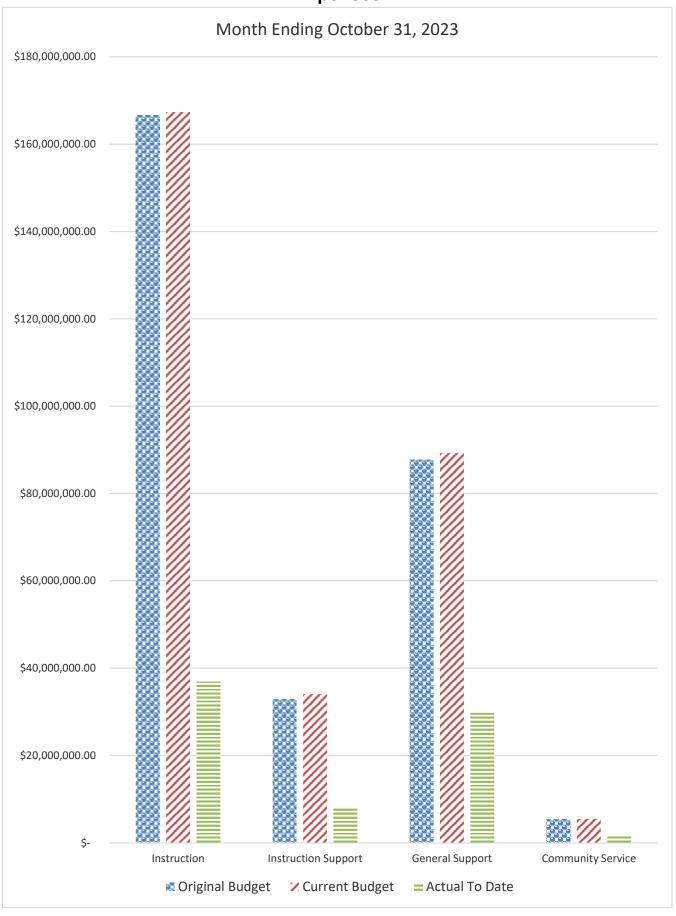

# GENERAL FUND COMPARISON Expenses

#### DISTRICT SCHOOL BOARD OF ALACHUA COUNTY SCHEDULE OF REVENUES, EXPENDITURES AND CHANGES IN FUND BALANCES - BUDGET AND ACTUAL GENERAL FUND

| FOR THE MONTH ENDING OCTOBER 31,           | 1024    |                  |                      |                                         |                |                      |                  | 2024-25 Variance with                   | 1          |
|--------------------------------------------|---------|------------------|----------------------|-----------------------------------------|----------------|----------------------|------------------|-----------------------------------------|------------|
|                                            | Account | Rudgeted Amo     | ounts (2023-24)      | 2023-24 Actual                          | Rudgeted Am    | ounts (2024-25)      | 2024-25 Actual   | Current Budget -                        |            |
|                                            | Number  | Original 2023-24 | Current Budget as of | Revenues through                        |                | Current Budget as of | Revenues through | Current Buaget                          | -          |
|                                            | rumoci  | Budget           | Oct 31, 2023         | Oct 31, 2023                            | Budget         | Oct 31, 2024         | Oct 31, 2024     | Desitive (Meastive)                     |            |
| REVENUES                                   |         | Buaget           | Oct 31, 2023         | Oct 31, 2023                            | Buaget         | Oct 31, 2024         | Oct 31, 2024     | Positive (Negative)                     | -          |
| Federal Direct                             | 3100    | 210,000.00       | 210,000.00           | 0.00                                    | 210,000.00     | 210,000.00           | 49,310.73        | (160,689.27)                            | +          |
|                                            |         |                  |                      |                                         |                |                      |                  | ( , , ,                                 |            |
| Federal Through State                      | 3200    | 1,200,000.00     | 1,200,000.00         | 21,172.15                               | 1,200,000.00   | 1,200,000.00         | 148,251.05       | (1,051,748.95)                          |            |
| State Sources                              | 3300    | 146,401,625.00   | 146,401,625.00       | 48,022,736.23                           | 153,224,839.78 | 154,480,860.68       | 51,708,775.55    | (102,772,085.13)                        |            |
| Local Sources                              | 3400    | 127,951,182.00   | 129,713,787.98       | 1,513,475.38                            | 134,907,116.00 | 135,492,290.43       | 3,476,215.48     | (132,016,074.95)                        | -          |
| Transfers In:                              |         |                  |                      |                                         |                |                      |                  |                                         | ]          |
| Capital Projects                           | 3630    | 8,253,665.00     | 8,253,665.00         | 0.00                                    | 10,083,055.00  | 10,083,055.00        |                  | (10,083,055.00)                         |            |
| Special Revenue                            | 3640    |                  |                      | 0.00                                    |                |                      |                  |                                         | ]          |
| Other Financing Sources                    | 3740    |                  |                      | 250.82                                  |                |                      | 4,905.62         | 4,905.62                                | -          |
| Beginning Fund Balance                     |         | 34,982,622.52    | 34,982,622.52        | 34,982,622.52                           | 41,169,300.43  | 41,169,300.43        | 41,169,300.43    | 0.00                                    | -          |
| Total Revenues and Fund Balances           |         | 318,999,094.52   | 320,761,700.50       | 84,540,257.10                           | 340,794,311.21 | 342,635,506.54       | 96,556,758.86    | (246,078,747.68)                        | 1          |
|                                            |         |                  |                      | Expenditures                            |                |                      | Expenditures     |                                         | Percentage |
|                                            |         |                  |                      | through                                 |                |                      | through          |                                         | of Budget  |
| EXPENDITURES                               |         |                  |                      | October 31, 2023                        |                |                      | October 31, 2024 |                                         | Expended   |
| Instruction                                | 5000    | 166,568,666.87   | 167,263,716.87       | 36,923,295.16                           | 167,945,874.36 | 179,688,977.58       | 38,089,772.29    | 141,599,205.29                          | 21.20%     |
| Pupil Personnel Services                   | 6100    | 16,407,866.52    | 17,117,711.74        | 3,733,925.17                            | 16,811,356.23  | 18,276,321.12        | 4,376,908.03     | 13,899,413.09                           | 23.95%     |
| Instructional Media Services               | 6200    | 5,327,591.54     | 5,320,929.18         | 1,171,808.68                            | 5,159,701.63   | 5,194,300.57         | 1,205,363.38     | 3,988,937.19                            | 23.21%     |
| Instruction and Curr. Development Services | 6300    | 5,215,858.68     | 5,231,880.63         | 1,378,077.42                            | 5,708,017.27   | 5,962,474.58         | 1,590,932.04     | 4,371,542.54                            | 26.68%     |
| Instructional Staff Training Services      | 6400    | 1,906,911.86     | 2,035,638.55         | 384,220.26                              | 1,126,282.32   | 2,309,008.53         | 479,445.41       | 1,829,563.12                            | 20.76%     |
| Instruction Related Technology             | 6500    | 4,040,936.33     | 4,340,636.82         | 1,413,600.42                            | 4,268,801.70   | 4,526,654.97         | 1,468,562.32     | 3,058,092.65                            | 32.44%     |
| Board                                      | 7100    | 1,306,928.88     | 1,307,145.29         | 365,617.36                              | 1,370,146.42   | 1,372,146.42         | 314,590.97       | 1,057,555.45                            | 22.93%     |
| General Administration                     | 7200    | 1,573,465.42     | 1,574,863.37         | 463,385.98                              | 1,737,911.48   | 1,735,911.48         | 574,415.66       | 1,161,495.82                            | 33.09%     |
| School Administration                      | 7300    | 18,627,038.66    | 18,694,342.43        | 6,028,827.20                            | 19,338,907.06  | 19,482,235.47        | 6,206,262.30     | 13,275,973.17                           | 31.86%     |
| Facilities Acquisition and Construction    | 7400    | 1,693,109.27     | 1,832,294.84         | 376,608.40                              | 2,545,004.70   | 2,766,525.93         | 657,794.38       | 2,108,731.55                            | 23.78%     |
| Fiscal Services                            | 7500    | 2,297,120.82     | 2,302,120.82         | 723,411.18                              | 2,539,172.03   | 2,543,247.00         | 860,816.44       | 1,682,430.56                            | 33.85%     |
| Food Services                              | 7600    |                  | _,_,_,_,_            | , ==, ,                                 |                | _,,,,                | ,                | -,,,,,,,,,,,,,,,,,,,,,,,,,,,,,,,,,,,,,, |            |
| Central Services                           | 7700    | 4,061,052.42     | 4,199,852.44         | 1,333,193.09                            | 4,814,093.66   | 4,924,894.46         | 1,351,188.99     | 3,573,705.47                            | 27.44%     |
| Pupil Transportation Services              | 7800    | 12,510,974.02    | 12,575,226.41        | 3,212,607.45                            | 12,175,222.62  | 13,251,971.07        | 3,247,008.18     | 10,004,962.89                           | 24.50%     |
| Operation of Plant                         | 7900    | 36,820,794.72    | 37,519,399.65        | 14,369,232.02                           | 37,541,192.36  | 38,624,723.85        | 14,232,414.28    | 24,392,309.57                           | 36.85%     |
| Maintenance of Plant                       | 8100    | 7,719,794.07     | 7,731,451.67         | 2,220,751.93                            | 8,191,652.26   | 8,165,892.16         | 2,108,223.11     | 6,057,669.05                            | 25.82%     |
| Administrative Technology Services         | 8200    | 1,121,788.01     | 1,484,166.27         | 671,190.41                              | 1,045,202.95   | 1,097,908.22         | 243,105.99       | 854,802.23                              | 22.14%     |
| Community Services                         | 9100    | 5,415,909.53     | 5,442,359.53         | 1,479,881.31                            | 5,526,177.63   | 5,588,315.22         | 1,356,706.02     | 4,231,609.20                            | 24.28%     |
| Total Appropriations                       | 1       | 292,615,807.62   | 295,973,736.51       | 76,249,633.44                           | 297,844,716.68 | 315,511,508.63       | 78,363,509.79    | 237,147,998.84                          | 24.84%     |
| Transfers Out                              | 9700    |                  |                      | , ,,,,,,,,,,,,,,,,,,,,,,,,,,,,,,,,,,,,, |                |                      | ,,               |                                         |            |
| Fund Balance (Beg. Fund Bal. + Rev Exp.)   |         | 26,383,286.90    | 24,787,963.99        | 8,290,623.66                            | 42,949,594.53  | 27,123,997.91        | 18,193,249.07    | 8,930,748.84                            | _          |
| Total Appropriations and Fund Balances     |         | 318,999,094.52   | 320,761,700.50       | 84,540,257.10                           | 340,794,311.21 | 342,635,506.54       | 96,556,758.86    | 246,078,747.68                          |            |