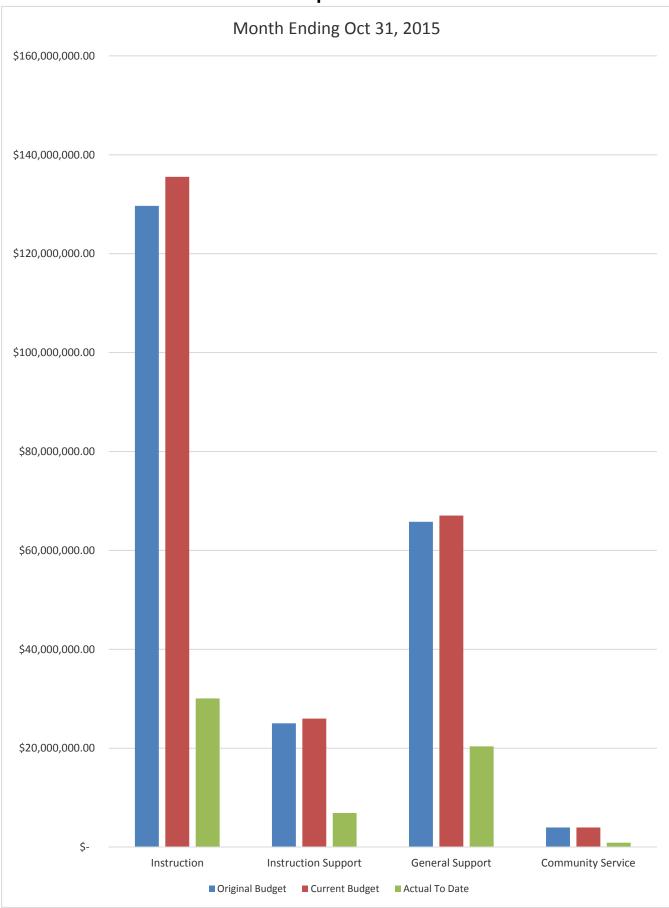

| 9700    |                  |                      |                  |                            |                     |                        |                       |
| Fund Balance (Beg. Fund Bal. + Rev Exp.)        |         | 23,745,319.53    | 15,230,887.81        | 9,687,756.61     | 30,209,613.83              | 22,453,484.10       | 5,335,216.83           | 17,118,267.27         |
| Total Appropriations and Fund Balances          |         | 246,250,318.25   | 246,305,966.99       | 68,780,676.60    | 254,654,715.70             | 254,994,734.21      | 63,598,674.39          | 191,396,059.82        |

### GENERAL FUND COMPARISON Revenue



### GENERAL FUND COMPARISON Revenue



# GENERAL FUND COMPARISON Expenses



## GENERAL FUND COMPARISON Expenses



#### DISTRICT SCHOOL BOARD OF ALACHUA COUNTY SCHEDULE OF REVENUES, EXPENDITURES AND CHANGES IN FUND BALANCES - BUDGET AND ACTUAL FOOD SERVICE

|                                          |         | Budgeted Amounts (2014-15) |                                   | 2014-15 Actual                | 2014-15 Actual Budgeted Amounts (2015-16) |                                      |                               |                                         |
|------------------------------------------|---------|----------------------------|-----------------------------------|-------------------------------|-------------------------------------------|--------------------------------------|-------------------------------|-----------------------------------------|
|