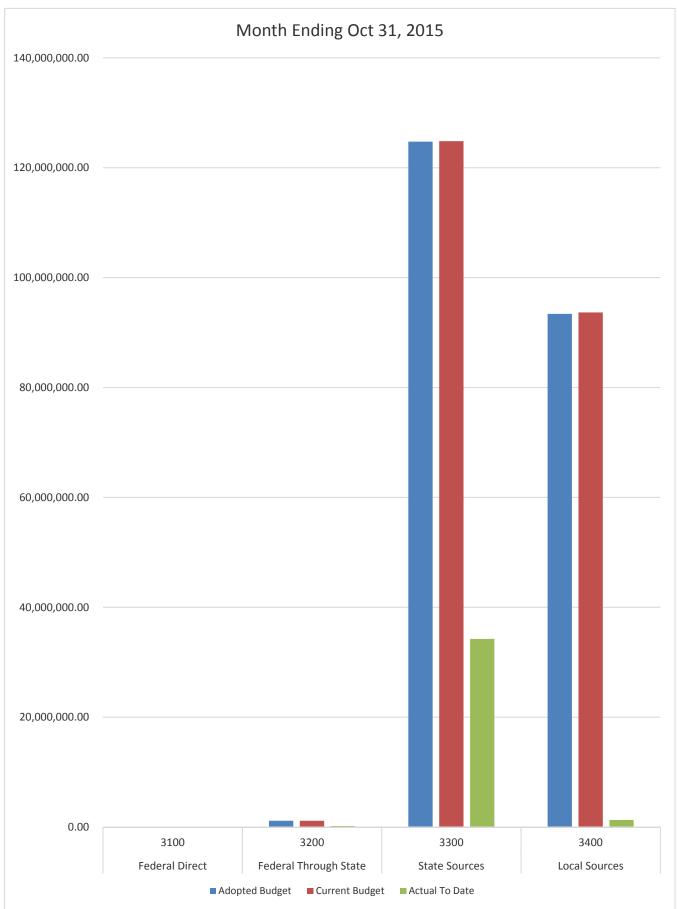

| 58,263,457.56          | 174,277,792.55        |
| Transfers Out                                   | 9700    |                  |                      |                  |                            |                     |                        |                       |
| Fund Balance (Beg. Fund Bal. + Rev Exp.)        |         | 23,745,319.53    | 15,230,887.81        | 9,687,756.61     | 30,209,613.83              | 22,453,484.10       | 5,335,216.83           | 17,118,267.27         |
| Total Appropriations and Fund Balances          |         | 246,250,318.25   | 246,305,966.99       | 68,780,676.60    | 254,654,715.70             | 254,994,734.21      | 63,598,674.39          | 191,396,059.82        |

### GENERAL FUND COMPARISON Revenue



### GENERAL FUND COMPARISON Revenue



# GENERAL FUND COMPARISON Expenses



## GENERAL FUND COMPARISON Expenses



#### DISTRICT SCHOOL BOARD OF ALACHUA COUNTY SCHEDULE OF REVENUES, EXPENDITURES AND CHANGES IN FUND BALANCES - BUDGET AND ACTUAL FOOD SERVICE

|                                          |         | Budgeted Amounts (2014-15) |                                   | 2014-15 Actual                | 2014-15 Actual Budgeted Amounts (2015-16) |                                      |                               |                                         |
|------------------------------------------|---------|----------------------------|-----------------------------------|-------------------------------|-------------------------------------------|--------------------------------------|-------------------------------|---