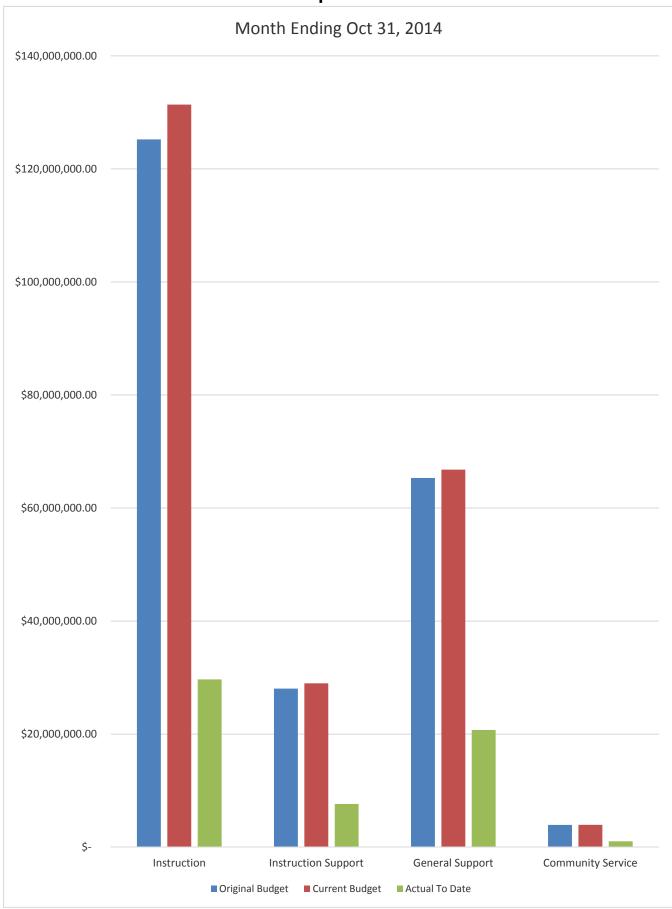

792.55        |
| Transfers Out                                   | 9700    |                  |                      |                  |                            |                     |                        |                       |
| Fund Balance (Beg. Fund Bal. + Rev Exp.)        |         | 23,745,319.53    | 15,230,887.81        | 9,687,756.61     | 30,209,613.83              | 22,453,484.10       | 5,335,216.83           | 17,118,267.27         |
| Total Appropriations and Fund Balances          |         | 246,250,318.25   | 246,305,966.99       | 68,780,676.60    | 254,654,715.70             | 254,994,734.21      | 63,598,674.39          | 191,396,059.82        |

### GENERAL FUND COMPARISON Revenue



### GENERAL FUND COMPARISON Revenue



# GENERAL FUND COMPARISON Expenses



## GENERAL FUND COMPARISON Expenses



#### DISTRICT SCHOOL BOARD OF ALACHUA COUNTY SCHEDULE OF REVENUES, EXPENDITURES AND CHANGES IN FUND BALANCES - BUDGET AND ACTUAL FOOD SERVICE

|                                          |         | Budgeted Amounts (2014-15) |                                   | 2014-15 Actual                | 2014-15 Actual Budgeted Amounts (2015-16) |                                      |                               |                                         |
|------------------------------------------|---------|----------------------------|-----------------------------------|-------------------------------|-------------------------------------------|--------------------------------------|-------------------------------|-----------------------------------------