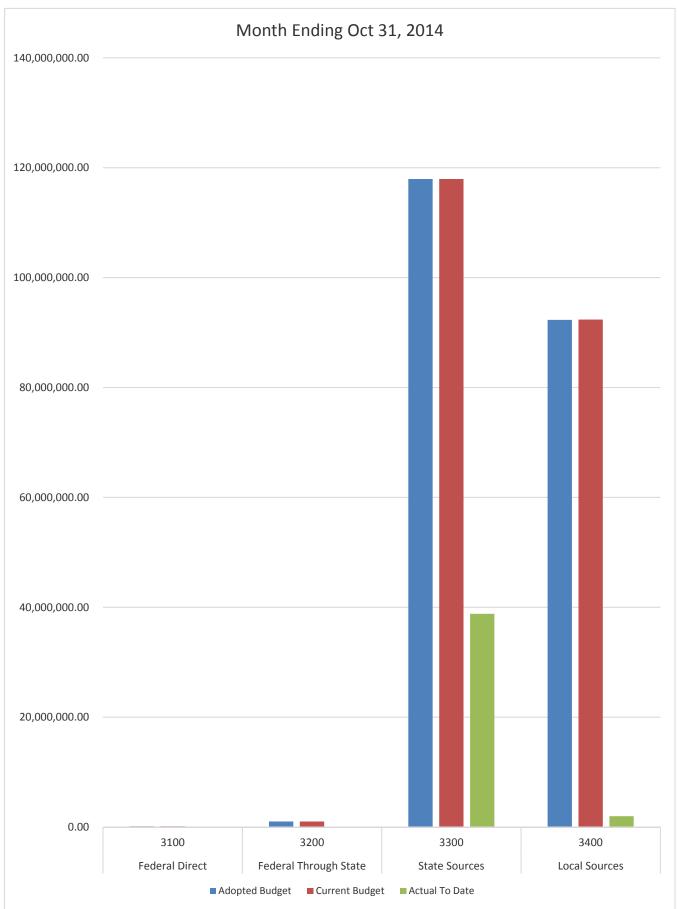

,101.87             | 232,541,250.11      | 58,263,457.56          | 174,277,792.55        |
| Transfers Out                                   | 9700    |                  |                      |                  |                            |                     |                        |                       |
| Fund Balance (Beg. Fund Bal. + Rev Exp.)        |         | 23,745,319.53    | 15,230,887.81        | 9,687,756.61     | 30,209,613.83              | 22,453,484.10       | 5,335,216.83           | 17,118,267.27         |
| Total Appropriations and Fund Balances          |         | 246,250,318.25   | 246,305,966.99       | 68,780,676.60    | 254,654,715.70             | 254,994,734.21      | 63,598,674.39          | 191,396,059.82        |

### GENERAL FUND COMPARISON Revenue



### GENERAL FUND COMPARISON Revenue



# GENERAL FUND COMPARISON Expenses



## GENERAL FUND COMPARISON Expenses



#### DISTRICT SCHOOL BOARD OF ALACHUA COUNTY SCHEDULE OF REVENUES, EXPENDITURES AND CHANGES IN FUND BALANCES - BUDGET AND ACTUAL FOOD SERVICE

|                                          |         | Budgeted Amounts (2014-15) |                                   | 2014-15 Actual                | 2014-15 Actual Budgeted Amounts (2015-16) |                                      |                               |                                         |
|------------------------------------------|---------|----------------------------|-----------------------------------|-------------------------------|-------------------------------------------|-----------------------------------