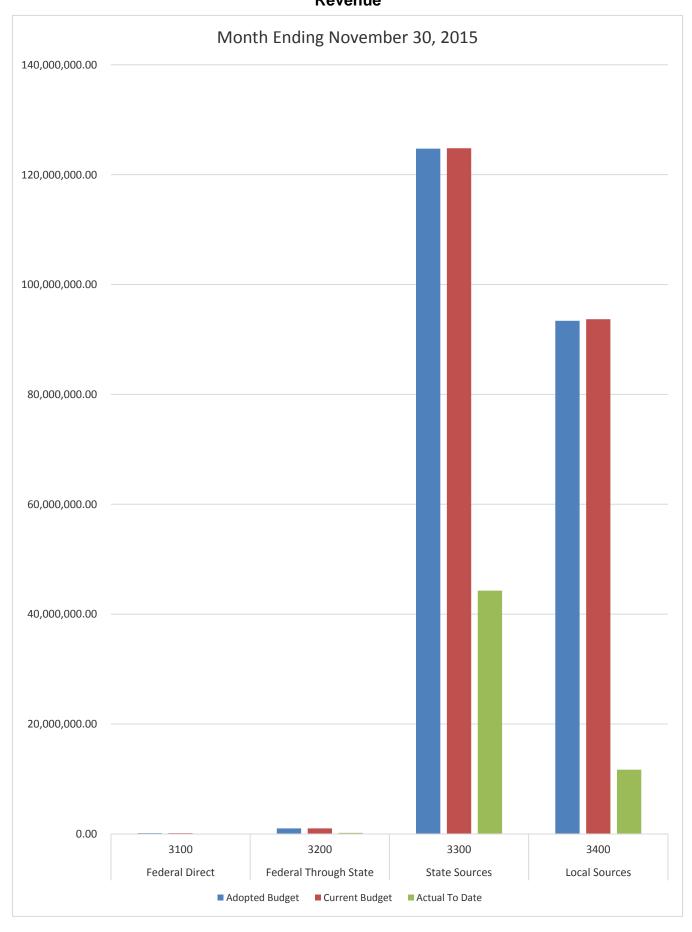

### GENERAL FUND COMPARISON Revenue

#### DISTRICT SCHOOL BOARD OF ALACHUA COUNTY SCHEDULE OF REVENUES, EXPENDITURES AND CHANGES IN FUND BALANCES - BUDGET AND ACTUAL GENERAL FUND

| -                                               |          |                  |                      |                   |                            |                   |                   | 2015-16 Variance with |
|-------------------------------------------------|----------|------------------|----------------------|-------------------|----------------------------|-------------------|-------------------|-----------------------|
|                                                 | Account  | Budgeted Amo     | ounts (2014-15)      | 2014-15 Actual    | Budgeted Amounts (2015-16) |                   | 2015-16 Actual    | Current Budget -      |
|                                                 |          | Original 2014-15 | Current Budget as of | Revenues through  | Original 2015-16           | Current Budget as | Revenues through  |                       |
|                                                 | Number   | Budget           | Nov 30, 2014         | Nov 30, 2014      | Budget                     | of Nov 30, 2015   | Nov 30, 2015      | Positive (Negative)   |
| REVENUES                                        | Tullibei | Duager           | 1,0,00,201           | 1101 20, 2011     | Duager                     | 011(0, 20, 2012   | 1101 50, 2015     | Fositive (Negative)   |
| Federal Direct                                  | 3100     | 135,000.00       | 135,000.00           | 34,650.81         | 135,000.00                 | 135,000.00        | 32,444.89         | (102,555.11)          |
| Federal Through State                           | 3200     | 1,000,000.00     | 1,000,000.00         | 10,054.27         | 1,000,000.00               | 1,000,000.00      | 184,115.44        | (815,884.56)          |
|                                                 | _        | 117,944,346.00   | 117,944,346.00       | 42,292,332.82     | 124,746,262.00             | 124,815,457.00    | 44,283,140.84     | (80,532,316.16)       |
| State Sources                                   | 3300     |                  |                      |                   |                            |                   |                   |                       |
| Local Sources                                   | 3400     | 92,297,535.00    | 92,353,183.74        | 17,036,123.97     | 93,394,386.00              | 93,685,209.51     | 11,681,120.68     | (82,004,088.83)       |
| Transfers In:                                   |          |                  |                      |                   |                            |                   |                   |                       |
| Capital Projects                                | 3630     | 8,508,904.00     | 8,508,904.00         | 1,598,743.07      | 7,500,000.00               | 7,500,000.00      |                   | (7,500,000.00)        |
| - · · · · · · · · · · · · · · · · · · ·         |          | , ,              | , ,                  |                   | , ,                        |                   |                   |                       |
| Other Financing Sources                         | 3740     |                  |                      | 953.01            |                            |                   | 19,195.71         | 19,195.71             |
|                                                 |          |                  |                      |                   |                            |                   |                   |                       |
| Beginning Fund Balance                          |          | 26,364,533.25    | 26,364,533.25        | 26,364,533.25     | 27,879,067.70              | 27,879,067.70     | 27,879,067.70     | 0.00                  |
|                                                 |          |                  |                      |                   |                            |                   |                   |                       |
| Total Revenues and Fund Balances                |          | 246,250,318.25   | 246,305,966.99       | 87,337,391.20     | 254,654,715.70             | 255,014,734.21    | 84,079,085.26     | (170,935,648.95)      |
|                                                 |          |                  |                      | Expenditures      |                            |                   | Expenditures      |                       |
|                                                 |          |                  |                      | through           |                            |                   | through           |                       |
| EXPENDITURES                                    |          |                  |                      | November 30, 2014 |                            |                   | November 30, 2015 |                       |
| Instruction                                     | 5000     | 125,212,127.69   | 131,374,757.33       | 40,782,236.75     | 129,657,563.66             | 135,330,223.26    | 42,153,307.49     | 93,176,915.77         |
| Pupil Personnel Services                        | 6100     | 12,207,061.49    | 12,365,320.99        | 4,056,235.78      | 11,876,978.95              | 12,254,201.32     | 4,128,671.27      | 8,125,530.05          |
| Instructional Media Services                    | 6200     | 4,681,964.94     | 4,708,688.26         | 1,553,842.51      | 4,406,431.88               | 4,432,480.62      | 1,458,672.48      | 2,973,808.14          |
| Instruction and Curriculum Development Services | 6300     | 6,901,842.00     | 6,914,338.90         | 2,699,044.77      | 4,280,821.81               | 4,320,795.04      | 1,650,975.93      | 2,669,819.11          |
| Instructional Staff Training Services           | 6400     | 1,041,052.62     | 1,627,161.78         | 356,784.40        | 1,226,033.48               | 1,732,103.86      | 558,785.47        | 1,173,318.39          |
| Instruction Related Technology                  | 6500     | 3,222,089.74     | 3,359,946.51         | 1,436,790.53      | 3,246,883.27               | 3,364,676.26      | 1,383,631.44      | 1,981,044.82          |
| Board                                           | 7100     | 1,237,528.15     | 1,239,233.80         | 315,234.12        | 1,096,930.78               | 1,099,121.68      | 329,325.04        | 769,796.64            |
| General Administration                          | 7200     | 923,836.84       | 928,140.05           | 351,972.58        | 942,552.68                 | 941,552.68        | 386,845.15        | 554,707.53            |
| School Administration                           | 7300     | 13,084,134.45    | 13,122,477.53        | 5,292,131.65      | 13,640,685.41              | 13,756,096.16     | 5,590,697.12      | 8,165,399.04          |
| Facilities Acquisition and Construction         | 7400     | 2,077,128.95     | 2,412,797.20         | 257,810.92        | 496,655.81                 | 719,362.75        | 178,999.98        | 540,362.77            |
| Fiscal Services                                 | 7500     | 1,770,131.03     | 1,772,007.28         | 664,345.27        | 1,844,339.70               | 1,844,339.70      | 667,150.56        | 1,177,189.14          |
| Food Services                                   | 7600     |                  |                      |                   |                            |                   | ·                 |                       |
| Central Services                                | 7700     | 3,492,726.20     | 3,545,798.19         | 1,259,014.40      | 3,688,540.13               | 3,816,355.10      | 1,355,014.26      | 2,461,340.84          |
| Pupil Transportation Services                   | 7800     | 12,635,267.95    | 12,949,903.07        | 4,135,315.04      | 12,113,768.66              | 12,207,332.75     | 3,785,420.99      | 8,421,911.76          |
| Operation of Plant                              | 7900     | 23,333,608.72    | 23,735,669.87        | 11,936,570.13     | 23,462,840.48              | 23,946,603.25     | 11,759,027.87     | 12,187,575.38         |
| Maintenance of Plant                            | 8100     | 5,436,247.42     | 5,620,431.96         | 2,601,495.65      | 7,110,939.54               | 7,258,765.16      | 2,530,547.50      | 4,728,217.66          |
| Administrative Technology Services              | 8200     | 1,322,909.05     | 1,457,077.50         | 677,596.24        | 1,384,121.30               | 1,621,099.24      | 641,932.99        | 979,166.25            |
| Community Services                              | 9100     | 3,925,341.48     | 3,941,328.96         | 1,353,759.49      | 3,969,014.33               | 3,975,446.28      | 1,226,663.30      | 2,748,782.98          |
| Total Appropriations                            |          | 222,504,998.72   | 231,075,079.18       | 79,730,180.23     | 224,445,101.87             | 232,620,555.11    | 79,785,668.84     | 152,834,886.27        |
| Transfers Out                                   | 9700     |                  |                      |                   |                            |                   |                   |                       |
| Fund Balance (Beg. Fund Bal. + Rev Exp.)        |          | 23,745,319.53    | 15,230,887.81        | 7,607,210.97      | 30,209,613.83              | 22,394,179.10     | 4,293,416.42      | 18,100,762.68         |
| Zama Zama Zama Zama Zama Zama Zama Zama         |          | 20,. 10,017100   | 12,220,007101        | .,00.,=1007       | 20,200,020,00              | 22,000 1,210      | .,2>0,120112      | 20,200,. 02100        |
| Total Appropriations and Fund Balances          | 1        | 246,250,318.25   | 246,305,966.99       | 87,337,391.20     | 254,654,715.70             | 255,014,734.21    | 84,079,085.26     | 170,935,648.95        |