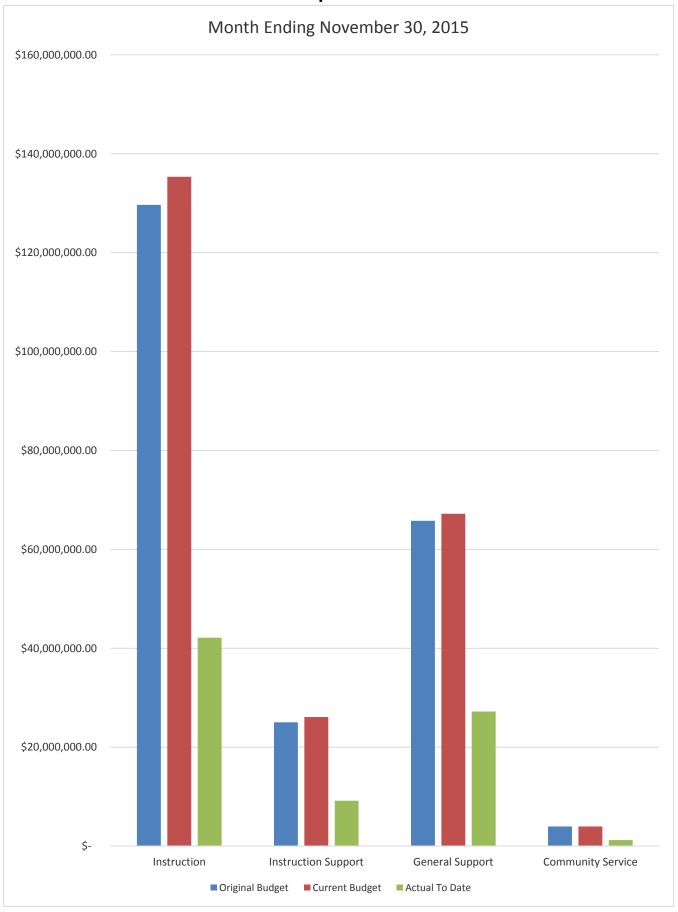

# GENERAL FUND COMPARISON Expenses

#### DISTRICT SCHOOL BOARD OF ALACHUA COUNTY SCHEDULE OF REVENUES, EXPENDITURES AND CHANGES IN FUND BALANCES - BUDGET AND ACTUAL GENERAL FUND

| -                                               |          |                  |                      |                   |                            |                   |                   | 2015-16 Variance with |
|-------------------------------------------------|----------|------------------|----------------------|-------------------|----------------------------|-------------------|-------------------|-----------------------|
|                                                 | Account  | Budgeted Amo     | ounts (2014-15)      | 2014-15 Actual    | Budgeted Amounts (2015-16) |                   | 2015-16 Actual    | Current Budget -      |
|                                                 |          | Original 2014-15 | Current Budget as of | Revenues through  | Original 2015-16           | Current Budget as | Revenues through  |                       |
|                                                 | Number   | Budget           | Nov 30, 2014         | Nov 30, 2014      | Budget                     | of Nov 30, 2015   | Nov 30, 2015      | Positive (Negative)   |
| REVENUES                                        | Tullibei | Duager           | 1,0,00,201           | 1101 20, 2011     | Duager                     | 011(0, 20, 2012   | 1101 50, 2015     | Fositive (Negative)   |
| Federal Direct                                  | 3100     | 135,000.00       | 135,000.00           | 34,650.81         | 135,000.00                 | 135,000.00        | 32,444.89         | (102,555.11)          |
| Federal Through State                           | 3200     | 1,000,000.00     | 1,000,000.00         | 10,054.27         | 1,000,000.00               | 1,000,000.00      | 184,115.44        | (815,884.56)          |
|                                                 | _        | 117,944,346.00   | 117,944,346.00       | 42,292,332.82     | 124,746,262.00             | 124,815,457.00    | 44,283,140.84     | (80,532,316.16)       |
| State Sources                                   | 3300     |                  |                      |                   |                            |                   |                   |                       |
| Local Sources                                   | 3400     | 92,297,535.00    | 92,353,183.74        | 17,036,123.97     | 93,394,386.00              | 93,685,209.51     | 11,681,120.68     | (82,004,088.83)       |
| Transfers In:                                   |          |                  |                      |                   |                            |                   |                   |                       |
| Capital Projects                                | 3630     | 8,508,904.00     | 8,508,904.00         | 1,598,743.07      | 7,500,000.00               | 7,500,000.00      |                   | (7,500,000.00)        |
| - · · · · · · · · · · · · · · · · · · ·         |          | , ,              | , ,                  |                   | , ,                        |                   |                   |                       |
| Other Financing Sources                         | 3740     |                  |                      | 953.01            |                            |                   | 19,195.71         | 19,195.71             |
|                                                 |          |                  |                      |                   |                            |                   |                   |                       |
| Beginning Fund Balance                          |          | 26,364,533.25    | 26,364,533.25        | 26,364,533.25     | 27,879,067.70              | 27,879,067.70     | 27,879,067.70     | 0.00                  |
|                                                 |          |                  |                      |                   |                            |                   |                   |                       |
| Total Revenues and Fund Balances                |          | 246,250,318.25   | 246,305,966.99       | 87,337,391.20     | 254,654,715.70             | 255,014,734.21    | 84,079,085.26     | (170,935,648.95)      |
|                                                 |          |                  |                      | Expenditures      |                            |                   | Expenditures      |                       |
|                                                 |          |                  |                      | through           |                            |                   | through           |                       |
| EXPENDITURES                                    |          |                  |                      | November 30, 2014 |                            |                   | November 30, 2015 |                       |
| Instruction                                     | 5000     | 125,212,127.69   | 131,374,757.33       | 40,782,236.75     | 129,657,563.66             | 135,330,223.26    | 42,153,307.49     | 93,176,915.77         |
| Pupil Personnel Services                        | 6100     | 12,207,061.49    | 12,365,320.99        | 4,056,235.78      | 11,876,978.95              | 12,254,201.32     | 4,128,671.27      | 8,125,530.05          |
| Instructional Media Services                    | 6200     | 4,681,964.94     | 4,708,688.26         | 1,553,842.51      | 4,406,431.88               | 4,432,480.62      | 1,458,672.48      | 2,973,808.14          |
| Instruction and Curriculum Development Services | 6300     | 6,901,842.00     | 6,914,338.90         | 2,699,044.77      | 4,280,821.81               | 4,320,795.04      | 1,650,975.93      | 2,669,819.11          |
| Instructional Staff Training Services           | 6400     | 1,041,052.62     | 1,627,161.78         | 356,784.40        | 1,226,033.48               | 1,732,103.86      | 558,785.47        | 1,173,318.39          |
| Instruction Related Technology                  | 6500     | 3,222,089.74     | 3,359,946.51         | 1,436,790.53      | 3,246,883.27               | 3,364,676.26      | 1,383,631.44      | 1,981,044.82          |
| Board                                           | 7100     | 1,237,528.15     | 1,239,233.80         | 315,234.12        | 1,096,930.78               | 1,099,121.68      | 329,325.04        | 769,796.64            |
| General Administration                          | 7200     | 923,836.84       | 928,140.05           | 351,972.58        | 942,552.68                 | 941,552.68        | 386,845.15        | 554,707.53            |
| School Administration                           | 7300     | 13,084,134.45    | 13,122,477.53        | 5,292,131.65      | 13,640,685.41              | 13,756,096.16     | 5,590,697.12      | 8,165,399.04          |
| Facilities Acquisition and Construction         | 7400     | 2,077,128.95     | 2,412,797.20         | 257,810.92        | 496,655.81                 | 719,362.75        | 178,999.98        | 540,362.77            |
| Fiscal Services                                 | 7500     | 1,770,131.03     | 1,772,007.28         | 664,345.27        | 1,844,339.70               | 1,844,339.70      | 667,150.56        | 1,177,189.14          |
| Food Services                                   | 7600     |                  |                      |                   |                            |                   | ·                 |                       |
| Central Services                                | 7700     | 3,492,726.20     | 3,545,798.19         | 1,259,014.40      | 3,688,540.13               | 3,816,355.10      | 1,355,014.26      | 2,461,340.84          |
| Pupil Transportation Services                   | 7800     | 12,635,267.95    | 12,949,903.07        | 4,135,315.04      | 12,113,768.66              | 12,207,332.75     | 3,785,420.99      | 8,421,911.76          |
| Operation of Plant                              | 7900     | 23,333,608.72    | 23,735,669.87        | 11,936,570.13     | 23,462,840.48              | 23,946,603.25     | 11,759,027.87     | 12,187,575.38         |
| Maintenance of Plant                            | 8100     | 5,436,247.42     | 5,620,431.96         | 2,601,495.65      | 7,110,939.54               | 7,258,765.16      | 2,530,547.50      | 4,728,217.66          |
| Administrative Technology Services              | 8200     | 1,322,909.05     | 1,457,077.50         | 677,596.24        | 1,384,121.30               | 1,621,099.24      | 641,932.99        | 979,166.25            |
| Community Services                              | 9100     | 3,925,341.48     | 3,941,328.96         | 1,353,759.49      | 3,969,014.33               | 3,975,446.28      | 1,226,663.30      | 2,748,782.98          |
| Total Appropriations                            |          | 222,504,998.72   | 231,075,079.18       | 79,730,180.23     | 224,445,101.87             | 232,620,555.11    | 79,785,668.84     | 152,834,886.27        |
| Transfers Out                                   | 9700     |                  |                      |                   |                            |                   |                   |                       |
| Fund Balance (Beg. Fund Bal. + Rev Exp.)        |          | 23,745,319.53    | 15,230,887.81        | 7,607,210.97      | 30,209,613.83              | 22,394,179.10     | 4,293,416.42      | 18,100,762.68         |
| Zama Zama Zama Zama Zama Zama Zama Zama         |          | 20,. 10,017100   | 12,220,007101        | .,00.,=1007       | 20,200,020,00              | 22,000 1,210      | .,2>0,120112      | 20,200,. 02100        |
| Total Appropriations and Fund Balances          | 1        | 246,250,318.25   | 246,305,966.99       | 87,337,391.20     | 254,654,715.70             | 255,014,734.21    | 84,079,085.26     | 170,935,648.95        |