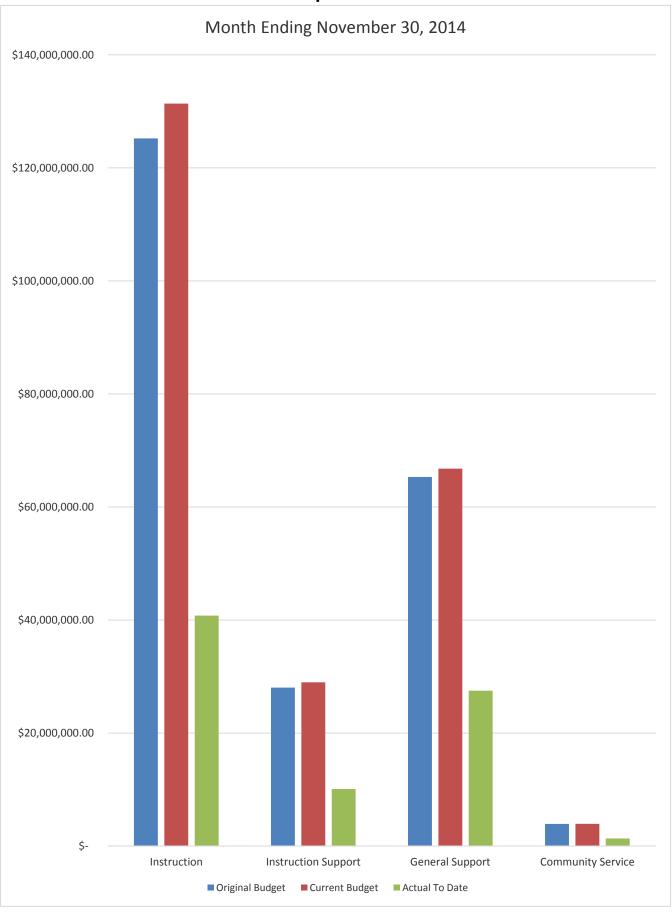

# GENERAL FUND COMPARISON Expenses

#### DISTRICT SCHOOL BOARD OF ALACHUA COUNTY SCHEDULE OF REVENUES, EXPENDITURES AND CHANGES IN FUND BALANCES - BUDGET AND ACTUAL GENERAL FUND

| -                                               |          |                  |                      |                   |                            |                   |                   | 2015-16 Variance with |
|-------------------------------------------------|----------|------------------|----------------------|-------------------|----------------------------|-------------------|-------------------|-----------------------|
|                                                 | Account  | Budgeted Amo     | ounts (2014-15)      | 2014-15 Actual    | Budgeted Amounts (2015-16) |                   | 2015-16 Actual    | Current Budget -      |
|                                                 |          | Original 2014-15 | Current Budget as of | Revenues through  | Original 2015-16           | Current Budget as | Revenues through  |                       |
|                                                 | Number   | Budget           | Nov 30, 2014         | Nov 30, 2014      | Budget                     | of Nov 30, 2015   | Nov 30, 2015      | Positive (Negative)   |
| REVENUES                                        | Tullibei | Duager           | 1,0,00,201           | 1101 20, 2011     | Duager                     | 011(0, 20, 2012   | 1101 50, 2015     | Fositive (Negative)   |
| Federal Direct                                  | 3100     | 135,000.00       | 135,000.00           | 34,650.81         | 135,000.00                 | 135,000.00        | 32,444.89         | (102,555.11)          |
| Federal Through State                           | 3200     | 1,000,000.00     | 1,000,000.00         | 10,054.27         | 1,000,000.00               | 1,000,000.00      | 184,115.44        | (815,884.56)          |
|                                                 | _        | 117,944,346.00   | 117,944,346.00       | 42,292,332.82     | 124,746,262.00             | 124,815,457.00    | 44,283,140.84     | (80,532,316.16)       |
| State Sources                                   | 3300     |                  |                      |                   |                            |                   |                   |                       |
| Local Sources                                   | 3400     | 92,297,535.00    | 92,353,183.74        | 17,036,123.97     | 93,394,386.00              | 93,685,209.51     | 11,681,120.68     | (82,004,088.83)       |
| Transfers In:                                   |          |                  |                      |                   |                            |                   |                   |                       |
| Capital Projects                                | 3630     | 8,508,904.00     | 8,508,904.00         | 1,598,743.07      | 7,500,000.00               | 7,500,000.00      |                   | (7,500,000.00)        |
| - · · · · · · · · · · · · · · · · · · ·         |          | , ,              | , ,                  |                   | , ,                        |                   |                   |                       |
| Other Financing Sources                         | 3740     |                  |                      | 953.01            |                            |                   | 19,195.71         | 19,195.71             |
|                                                 |          |                  |                      |                   |                            |                   |                   |                       |
| Beginning Fund Balance                          |          | 26,364,533.25    | 26,364,533.25        | 26,364,533.25     | 27,879,067.70              | 27,879,067.70     | 27,879,067.70     | 0.00                  |
|                                                 |          |                  |                      |                   |                            |                   |                   |                       |
| Total Revenues and Fund Balances                |          | 246,250,318.25   | 246,305,966.99       | 87,337,391.20     | 254,654,715.70             | 255,014,734.21    | 84,079,085.26     | (170,935,648.95)      |
|                                                 |          |                  |                      | Expenditures      |                            |                   | Expenditures      |                       |
|                                                 |          |                  |                      | through           |                            |                   | through           |                       |
| EXPENDITURES                                    |          |                  |                      | November 30, 2014 |                            |                   | November 30, 2015 |                       |
| Instruction                                     | 5000     | 125,212,127.69   | 131,374,757.33       | 40,782,236.75     | 129,657,563.66             | 135,330,223.26    | 42,153,307.49     | 93,176,915.77         |
| Pupil Personnel Services                        | 6100     | 12,207,061.49    | 12,365,320.99        | 4,056,235.78      | 11,876,978.95              | 12,254,201.32     | 4,128,671.27      | 8,125,530.05          |
| Instructional Media Services                    | 6200     | 4,681,964.94     | 4,708,688.26         | 1,553,842.51      | 4,406,431.88               | 4,432,480.62      | 1,458,672.48      | 2,973,808.14          |
| Instruction and Curriculum Development Services | 6300     | 6,901,842.00     | 6,914,338.90         | 2,699,044.77      | 4,280,821.81               | 4,320,795.04      | 1,650,975.93      | 2,669,819.11          |
| Instructional Staff Training Services           | 6400     | 1,041,052.62     | 1,627,161.78         | 356,784.40        | 1,226,033.48               | 1,732,103.86      | 558,785.47        | 1,173,318.39          |
| Instruction Related Technology                  | 6500     | 3,222,089.74     | 3,359,946.51         | 1,436,790.53      | 3,246,883.27               | 3,364,676.26      | 1,383,631.44      | 1,981,044.82          |
| Board                                           | 7100     | 1,237,528.15     | 1,239,233.80         | 315,234.12        | 1,096,930.78               | 1,099,121.68      | 329,325.04        | 769,796.64            |
| General Administration                          | 7200     | 923,836.84       | 928,140.05           | 351,972.58        | 942,552.68                 | 941,552.68        | 386,845.15        | 554,707.53            |
| School Administration                           | 7300     | 13,084,134.45    | 13,122,477.53        | 5,292,131.65      | 13,640,685.41              | 13,756,096.16     | 5,590,697.12      | 8,165,399.04          |
| Facilities Acquisition and Construction         | 7400     | 2,077,128.95     | 2,412,797.20         | 257,810.92        | 496,655.81                 | 719,362.75        | 178,999.98        | 540,362.77            |
| Fiscal Services                                 | 7500     | 1,770,131.03     | 1,772,007.28         | 664,345.27        | 1,844,339.70               | 1,844,339.70      | 667,150.56        | 1,177,189.14          |
| Food Services                                   | 7600     |                  |                      |                   |                            |                   | ·                 |                       |
| Central Services                                | 7700     | 3,492,726.20     | 3,545,798.19         | 1,259,014.40      | 3,688,540.13               | 3,816,355.10      | 1,355,014.26      | 2,461,340.84          |
| Pupil Transportation Services                   | 7800     | 12,635,267.95    | 12,949,903.07        | 4,135,315.04      | 12,113,768.66              | 12,207,332.75     | 3,785,420.99      | 8,421,911.76          |
| Operation of Plant                              | 7900     | 23,333,608.72    | 23,735,669.87        | 11,936,570.13     | 23,462,840.48              | 23,946,603.25     | 11,759,027.87     | 12,187,575.38         |
| Maintenance of Plant                            | 8100     | 5,436,247.42     | 5,620,431.96         | 2,601,495.65      | 7,110,939.54               | 7,258,765.16      | 2,530,547.50      | 4,728,217.66          |
| Administrative Technology Services              | 8200     | 1,322,909.05     | 1,457,077.50         | 677,596.24        | 1,384,121.30               | 1,621,099.24      | 641,932.99        | 979,166.25            |
| Community Services                              | 9100     | 3,925,341.48     | 3,941,328.96         | 1,353,759.49      | 3,969,014.33               | 3,975,446.28      | 1,226,663.30      | 2,748,782.98          |
| Total Appropriations                            |          | 222,504,998.72   | 231,075,079.18       | 79,730,180.23     | 224,445,101.87             | 232,620,555.11    | 79,785,668.84     | 152,834,886.27        |
| Transfers Out                                   | 9700     |                  |                      |                   |                            |                   |                   |                       |
| Fund Balance (Beg. Fund Bal. + Rev Exp.)        |          | 23,745,319.53    | 15,230,887.81        | 7,607,210.97      | 30,209,613.83              | 22,394,179.10     | 4,293,416.42      | 18,100,762.68         |
| Zama Zama Zama Zama Zama Zama Zama Zama         |          | 20,. 10,017100   | 12,220,007101        | .,00.,=1007       | 20,200,020,00              | 22,000 1,210      | .,2>0,120112      | 20,200,. 02100        |
| Total Appropriations and Fund Balances          | 1        | 246,250,318.25   | 246,305,966.99       | 87,337,391.20     | 254,654,715.70             | 255,014,734.21    | 84,079,085.26     | 170,935,648.95        |