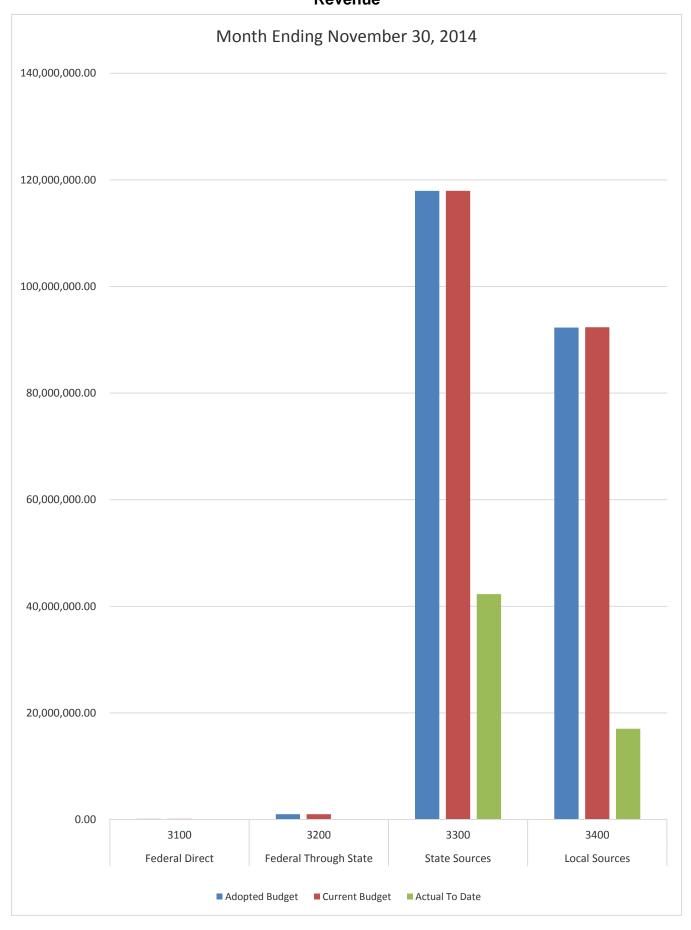

#### GENERAL FUND COMPARISON Revenue

#### DISTRICT SCHOOL BOARD OF ALACHUA COUNTY SCHEDULE OF REVENUES, EXPENDITURES AND CHANGES IN FUND BALANCES - BUDGET AND ACTUAL GENERAL FUND

| -                                               |          |                  |                      |                   |                            |                   |                   | 2015-16 Variance with |
|-------------------------------------------------|----------|------------------|----------------------|-------------------|----------------------------|-------------------|-------------------|-----------------------|
|                                                 | Account  | Budgeted Amo     | ounts (2014-15)      | 2014-15 Actual    | Budgeted Amounts (2015-16) |                   | 2015-16 Actual    | Current Budget -      |
|                                                 |          | Original 2014-15 | Current Budget as of | Revenues through  | Original 2015-16           | Current Budget as | Revenues through  |                       |
|                                                 | Number   | Budget           | Nov 30, 2014         | Nov 30, 2014      | Budget                     | of Nov 30, 2015   | Nov 30, 2015      | Positive (Negative)   |
| REVENUES                                        | Tullibei | Duager           | 1,0,00,201           | 1101 20, 2011     | Duager                     | 011(0, 20, 2012   | 1101 50, 2015     | Fositive (Negative)   |
| Federal Direct                                  | 3100     | 135,000.00       | 135,000.00           | 34,650.81         | 135,000.00                 | 135,000.00        | 32,444.89         | (102,555.11)          |
| Federal Through State                           | 3200     | 1,000,000.00     | 1,000,000.00         | 10,054.27         | 1,000,000.00               | 1,000,000.00      | 184,115.44        | (815,884.56)          |
|                                                 | _        | 117,944,346.00   | 117,944,346.00       | 42,292,332.82     | 124,746,262.00             | 124,815,457.00    | 44,283,140.84     | (80,532,316.16)       |
| State Sources                                   | 3300     |                  |                      |                   |                            |                   |                   |                       |
| Local Sources                                   | 3400     | 92,297,535.00    | 92,353,183.74        | 17,036,123.97     | 93,394,386.00              | 93,685,209.51     | 11,681,120.68     | (82,004,088.83)       |
| Transfers In:                                   |          |                  |                      |                   |                            |                   |                   |                       |
| Capital Projects                                | 3630     | 8,508,904.00     | 8,508,904.00         | 1,598,743.07      | 7,500,000.00               | 7,500,000.00      |                   | (7,500,000.00)        |
| - · · · · · · · · · · · · · · · · · · ·         |          | , ,              | , ,                  |                   | , ,                        |                   |                   |                       |
| Other Financing Sources                         | 3740     |                  |                      | 953.01            |                            |                   | 19,195.71         | 19,195.71             |
|                                                 |          |                  |                      |                   |                            |                   |                   |                       |
| Beginning Fund Balance                          |          | 26,364,533.25    | 26,364,533.25        | 26,364,533.25     | 27,879,067.70              | 27,879,067.70     | 27,879,067.70     | 0.00                  |
|                                                 |          |                  |                      |                   |                            |                   |                   |                       |
| Total Revenues and Fund Balances                |          | 246,250,318.25   | 246,305,966.99       | 87,337,391.20     | 254,654,715.70             | 255,014,734.21    | 84,079,085.26     | (170,935,648.95)      |
|                                                 |          |                  |                      | Expenditures      |                            |                   | Expenditures      |                       |
|                                                 |          |                  |                      | through           |                            |                   | through           |                       |
| EXPENDITURES                                    |          |                  |                      | November 30, 2014 |                            |                   | November 30, 2015 |                       |
| Instruction                                     | 5000     | 125,212,127.69   | 131,374,757.33       | 40,782,236.75     | 129,657,563.66             | 135,330,223.26    | 42,153,307.49     | 93,176,915.77         |
| Pupil Personnel Services                        | 6100     | 12,207,061.49    | 12,365,320.99        | 4,056,235.78      | 11,876,978.95              | 12,254,201.32     | 4,128,671.27      | 8,125,530.05          |
| Instructional Media Services                    | 6200     | 4,681,964.94     | 4,708,688.26         | 1,553,842.51      | 4,406,431.88               | 4,432,480.62      | 1,458,672.48      | 2,973,808.14          |
| Instruction and Curriculum Development Services | 6300     | 6,901,842.00     | 6,914,338.90         | 2,699,044.77      | 4,280,821.81               | 4,320,795.04      | 1,650,975.93      | 2,669,819.11          |
| Instructional Staff Training Services           | 6400     | 1,041,052.62     | 1,627,161.78         | 356,784.40        | 1,226,033.48               | 1,732,103.86      | 558,785.47        | 1,173,318.39          |
| Instruction Related Technology                  | 6500     | 3,222,089.74     | 3,359,946.51         | 1,436,790.53      | 3,246,883.27               | 3,364,676.26      | 1,383,631.44      | 1,981,044.82          |
| Board                                           | 7100     | 1,237,528.15     | 1,239,233.80         | 315,234.12        | 1,096,930.78               | 1,099,121.68      | 329,325.04        | 769,796.64            |
| General Administration                          | 7200     | 923,836.84       | 928,140.05           | 351,972.58        | 942,552.68                 | 941,552.68        | 386,845.15        | 554,707.53            |
| School Administration                           | 7300     | 13,084,134.45    | 13,122,477.53        | 5,292,131.65      | 13,640,685.41              | 13,756,096.16     | 5,590,697.12      | 8,165,399.04          |
| Facilities Acquisition and Construction         | 7400     | 2,077,128.95     | 2,412,797.20         | 257,810.92        | 496,655.81                 | 719,362.75        | 178,999.98        | 540,362.77            |
| Fiscal Services                                 | 7500     | 1,770,131.03     | 1,772,007.28         | 664,345.27        | 1,844,339.70               | 1,844,339.70      | 667,150.56        | 1,177,189.14          |
| Food Services                                   | 7600     |                  |                      |                   |                            |                   | ·                 |                       |
| Central Services                                | 7700     | 3,492,726.20     | 3,545,798.19         | 1,259,014.40      | 3,688,540.13               | 3,816,355.10      | 1,355,014.26      | 2,461,340.84          |
| Pupil Transportation Services                   | 7800     | 12,635,267.95    | 12,949,903.07        | 4,135,315.04      | 12,113,768.66              | 12,207,332.75     | 3,785,420.99      | 8,421,911.76          |
| Operation of Plant                              | 7900     | 23,333,608.72    | 23,735,669.87        | 11,936,570.13     | 23,462,840.48              | 23,946,603.25     | 11,759,027.87     | 12,187,575.38         |
| Maintenance of Plant                            | 8100     | 5,436,247.42     | 5,620,431.96         | 2,601,495.65      | 7,110,939.54               | 7,258,765.16      | 2,530,547.50      | 4,728,217.66          |
| Administrative Technology Services              | 8200     | 1,322,909.05     | 1,457,077.50         | 677,596.24        | 1,384,121.30               | 1,621,099.24      | 641,932.99        | 979,166.25            |
| Community Services                              | 9100     | 3,925,341.48     | 3,941,328.96         | 1,353,759.49      | 3,969,014.33               | 3,975,446.28      | 1,226,663.30      | 2,748,782.98          |
| Total Appropriations                            |          | 222,504,998.72   | 231,075,079.18       | 79,730,180.23     | 224,445,101.87             | 232,620,555.11    | 79,785,668.84     | 152,834,886.27        |
| Transfers Out                                   | 9700     |                  |                      |                   |                            |                   |                   |                       |
| Fund Balance (Beg. Fund Bal. + Rev Exp.)        |          | 23,745,319.53    | 15,230,887.81        | 7,607,210.97      | 30,209,613.83              | 22,394,179.10     | 4,293,416.42      | 18,100,762.68         |
| Zama Zama Zama Zama Zama Zama Zama Zama         |          | 20,. 10,017100   | 12,220,007101        | .,00.,=1007       | 20,200,020,00              | 22,000 1,210      | .,2>0,120112      | 20,200,. 02100        |
| Total Appropriations and Fund Balances          | 1        | 246,250,318.25   | 246,305,966.99       | 87,337,391.20     | 254,654,715.70             | 255,014,734.21    | 84,079,085.26     | 170,935,648.95        |