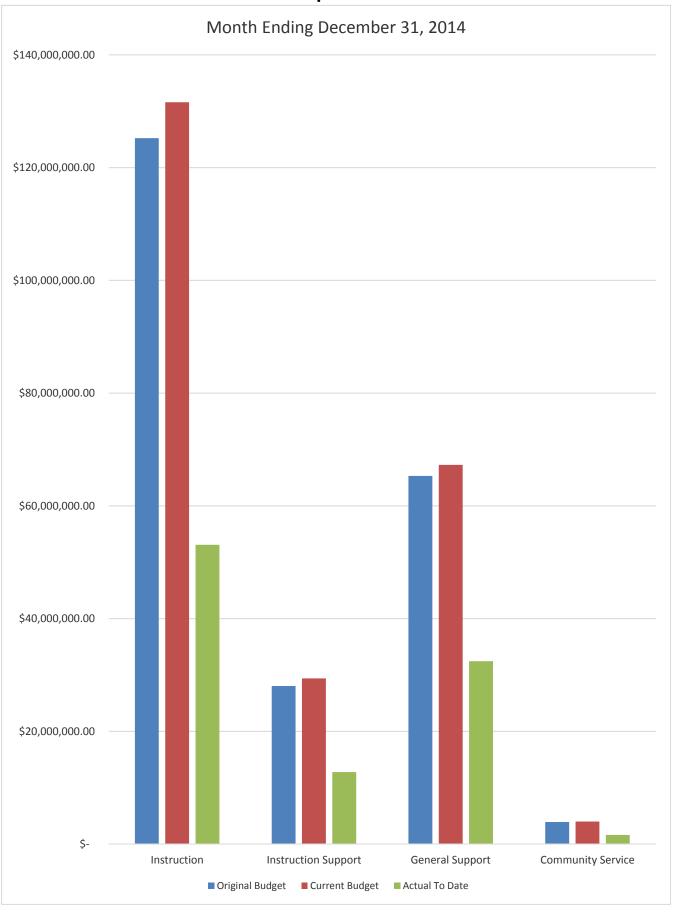

# GENERAL FUND COMPARISON Expenses

#### DISTRICT SCHOOL BOARD OF ALACHUA COUNTY SCHEDULE OF REVENUES, EXPENDITURES AND CHANGES IN FUND BALANCES - BUDGET AND ACTUAL GENERAL FUND

| For the Month Ending December 31, 2015     | _       |                                         |                                         |                   |                                         |                                         |                      |                                         | •          |
|--------------------------------------------|---------|-----------------------------------------|-----------------------------------------|-------------------|-----------------------------------------|-----------------------------------------|----------------------|-----------------------------------------|------------|
|                                            |         |                                         |                                         |                   |                                         |                                         |                      | 2015-16 Variance with                   |            |
|                                            | Account | Budgeted Amo                            | unts (2014-15)                          | 2014-15 Actual    | Budgeted Am                             | ounts (2015-16)                         | 2015-16 Actual       | Current Budget -                        |            |
|                                            |         | Original 2014-15                        | Current Budget as of                    | Revenues through  | Original 2015-16                        | Current Budget as of                    | Revenues through Dec |                                         |            |
|                                            | Number  | Budget                                  | Dec 31, 2014                            | Dec 31, 2014      | Budget                                  | Dec 31, 2015                            | 31, 2015             | Positive (Negative)                     |            |
| REVENUES                                   |         |                                         |                                         |                   |                                         |                                         |                      |                                         | 1          |
| Federal Direct                             | 3100    | 135,000.00                              | 135,000.00                              | 34,650.81         | 135,000.00                              | 135,000.00                              | 32,444.89            | (102,555.11)                            |            |
| Federal Through State                      | 3200    | 1,000,000.00                            | 1,000,000.00                            | 14,356.94         | 1,000,000.00                            | 1,000,000.00                            | 188,680.13           | (811,319.87)                            |            |
| State Sources                              | 3300    | 117,944,346.00                          | 118,413,455.96                          | 64,152,027.39     | 124,746,262.00                          | 132,884,656.00                          | 60,691,224.48        | (72,193,431.52)                         |            |
| Local Sources                              | 3400    | 92,297,535.00                           | 92,848,778.05                           | 73,312,903.18     | 93,394,386.00                           | 94,101,017.11                           | 78,469,554.76        | (15,631,462.35)                         |            |
|                                            |         | , =,=,,,,,,,,,,,,,,,,,,,,,,,,,,,,,,,,,, | , _,,,,,,,,,,,,,,,,,,,,,,,,,,,,,,,,,,,, | ,,,               | ,,,,,,,,,,,,,,,,,,,,,,,,,,,,,,,,,,,,,,, | , ,,,,,,,,,,,,,,,,,,,,,,,,,,,,,,,,,,,,, |                      | (==,===,=====)                          | 1          |
| Transfers In:                              |         |                                         |                                         |                   |                                         |                                         |                      |                                         | 1          |
| Capital Projects                           | 3630    | 8,508,904.00                            | 8,508,904.00                            | 1,598,743.07      | 7,500,000.00                            | 7,500,000.00                            | 400,000.00           | (7,100,000.00)                          |            |
|                                            |         | 0,000,000                               | 0,000,700.000                           | 2,000,000         | .,,                                     | .,,                                     | ,                    | (1,200,00000)                           | 1          |
| Other Financing Sources                    | 3740    |                                         |                                         | 3,288.40          |                                         |                                         | 20,021.18            | 20,021.18                               |            |
|                                            |         |                                         |                                         | 0,200110          |                                         |                                         |                      |                                         |            |
| Beginning Fund Balance                     |         | 26,364,533.25                           | 26,364,533.25                           | 26,364,533.25     | 27,879,067.70                           | 27,879,067.70                           | 27,879,067.70        | 0.00                                    | 1          |
|                                            |         | 20,001,000120                           | 20,001,000.20                           | 20,001,000120     | 27,673,667.776                          | 27,077,007.70                           | 27,079,007170        | 0.00                                    | 1          |
| Total Revenues and Fund Balances           |         | 246,250,318.25                          | 247,270,671.26                          | 165,480,503.04    | 254,654,715.70                          | 263,499,740.81                          | 167,680,993.14       | (95,818,747.67)                         | 1          |
|                                            |         | ., ,                                    | .,,                                     | Expenditures      | ,,,,,,,,,,,,,,,,,,,,,,,,,,,,,,,,,,,,,,, | ,,                                      | Expenditures         | (***)********************************** | Percentage |
|                                            |         |                                         |                                         | through           |                                         |                                         | through              |                                         | of Budget  |
| EXPENDITURES                               | +       |                                         |                                         | December 31, 2014 |                                         |                                         | December 31, 2015    |                                         | Expended   |
|                                            | 5000    | 105 010 105 60                          | 121 501 200 02                          |                   | 100 (55 5(0 (6                          | 124 020 120 22                          |                      | 02.02< 207.00                           |            |
| Instruction                                | 5000    | 125,212,127.69                          | 131,581,290.92                          | 53,094,161.52     | 129,657,563.66                          | 134,930,130.22                          | 52,903,742.24        | 82,026,387.98                           | 39.21%     |
| Pupil Personnel Services                   | 6100    | 12,207,061.49                           | 12,454,306.74                           | 5,274,198.86      | 11,876,978.95                           | 12,337,534.12                           | 5,219,061.09         | 7,118,473.03                            | 42.30%     |
| Instructional Media Services               | 6200    | 4,681,964.94                            | 4,727,673.96                            | 1,996,307.88      | 4,406,431.88                            | 4,467,915.82                            | 1,889,644.64         | 2,578,271.18                            | 42.29%     |
| Instruction and Curr. Development Services | 6300    | 6,901,842.00                            | 6,934,446.06                            | 3,320,866.56      | 4,280,821.81                            | 4,332,018.14                            | 2,038,807.76         | 2,293,210.38                            | 47.06%     |
| Instructional Staff Training Services      | 6400    | 1,041,052.62                            | 1,907,875.55                            | 434,476.67        | 1,226,033.48                            | 1,872,187.26                            | 677,443.74           | 1,194,743.52                            | 36.18%     |
| Instruction Related Technology             | 6500    | 3,222,089.74                            | 3,376,937.71                            | 1,749,129.71      | 3,246,883.27                            | 3,466,582.82                            | 1,633,587.08         | 1,832,995.74                            | 47.12%     |
| Board                                      | 7100    | 1,237,528.15                            | 1,239,233.80                            | 528,211.55        | 1,096,930.78                            | 1,099,121.68                            | 558,074.97           | 541,046.71                              | 50.77%     |
| General Administration                     | 7200    | 923,836.84                              | 950,140.05                              | 418,291.25        | 942,552.68                              | 941,552.68                              | 459,767.34           | 481,785.34                              | 48.83%     |
| School Administration                      | 7300    | 13,084,134.45                           | 13,147,419.07                           | 6,481,252.80      | 13,640,685.41                           | 13,782,045.27                           | 6,800,584.83         | 6,981,460.44                            | 49.34%     |
| Facilities Acquisition and Construction    | 7400    | 2,077,128.95                            | 2,448,059.10                            | 371,828.92        | 496,655.81                              | 766,894.52                              | 219,411.51           | 547,483.01                              | 28.61%     |
| Fiscal Services                            | 7500    | 1,770,131.03                            | 1,772,007.28                            | 795,683.26        | 1,844,339.70                            | 1,844,339.70                            | 798,458.23           | 1,045,881.47                            | 43.29%     |
| Food Services                              | 7600    |                                         |                                         |                   |                                         |                                         |                      |                                         |            |
| Central Services                           | 7700    | 3,492,726.20                            | 3,579,989.80                            | 1,536,035.19      | 3,688,540.13                            | 3,823,202.10                            | 1,608,980.09         | 2,214,222.01                            | 42.08%     |
| Pupil Transportation Services              | 7800    | 12,635,267.95                           | 12,862,483.82                           | 5,070,993.56      | 12,113,768.66                           | 12,213,902.75                           | 4,659,826.12         | 7,554,076.63                            | 38.15%     |
| Operation of Plant                         | 7900    | 23,333,608.72                           | 23,809,813.29                           | 13,324,448.41     | 23,462,840.48                           | 24,000,958.83                           | 13,159,470.66        | 10,841,488.17                           | 54.83%     |
| Maintenance of Plant                       | 8100    | 5,436,247.42                            | 5,620,431.96                            | 3,124,784.18      | 7,110,939.54                            | 7,258,765.16                            | 3,019,522.61         | 4,239,242.55                            | 41.60%     |
| Administrative Technology Services         | 8200    | 1,322,909.05                            | 1,835,801.20                            | 795,909.91        | 1,384,121.30                            | 1,884,918.44                            | 767,185.44           | 1,117,733.00                            | 40.70%     |
| Community Services                         | 9100    | 3,925,341.48                            | 4,011,208.96                            | 1,629,348.56      | 3,969,014.33                            | 3,975,571.78                            | 1,493,174.42         | 2,482,397.36                            | 37.56%     |
| Total Appropriations                       |         | 222,504,998.72                          | 232,259,119.27                          | 99,945,928.79     | 224,445,101.87                          | 232,997,641.29                          | 97,906,742.77        | 135,090,898.52                          | 42.02%     |
| Transfers Out                              | 9700    |                                         |                                         |                   |                                         |                                         |                      |                                         |            |
|                                            |         |                                         |                                         |                   |                                         |                                         |                      |                                         |            |
| Fund Balance (Beg. Fund Bal. + Rev Exp.)   |         | 23,745,319.53                           | 15,011,551.99                           | 65,534,574.25     | 30,209,613.83                           | 30,502,099.52                           | 69,774,250.37        | (39,272,150.85)                         | ]          |
|                                            |         |                                         |                                         |                   |                                         |                                         |                      |                                         | J          |
| Total Appropriations and Fund Balances     |         | 246,250,318.25                          | 247,270,671.26                          | 165,480,503.04    | 254,654,715.70                          | 263,499,740.81                          | 167,680,993.14       | 95,818,747.67                           | J          |
|                                            |         |                                         |                                         |                   |                                         |                                         |                      |                                         |            |