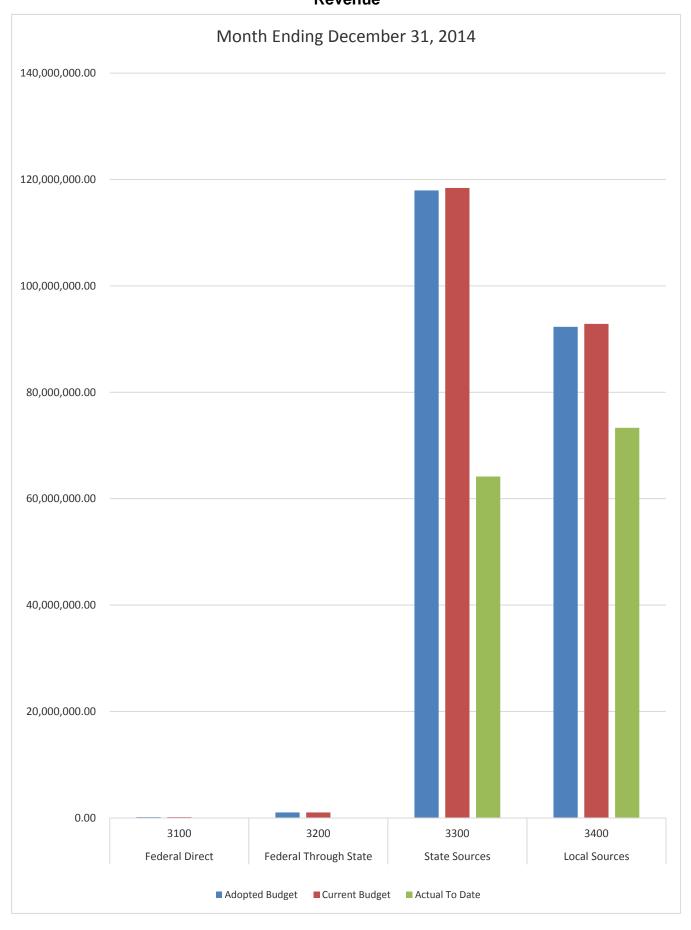

#### GENERAL FUND COMPARISON Revenue

#### DISTRICT SCHOOL BOARD OF ALACHUA COUNTY SCHEDULE OF REVENUES, EXPENDITURES AND CHANGES IN FUND BALANCES - BUDGET AND ACTUAL GENERAL FUND

| For the Month Ending December 31, 2015     | _       |                                         |                                         |                   |                                         |                                         |                      |                                         | •          |
|--------------------------------------------|---------|-----------------------------------------|-----------------------------------------|-------------------|-----------------------------------------|-----------------------------------------|----------------------|-----------------------------------------|------------|
|                                            |         |                                         |                                         |                   |                                         |                                         |                      | 2015-16 Variance with                   |            |
|                                            | Account | Budgeted Amo                            | unts (2014-15)                          | 2014-15 Actual    | Budgeted Am                             | ounts (2015-16)                         | 2015-16 Actual       | Current Budget -                        |            |
|                                            |         | Original 2014-15                        | Current Budget as of                    | Revenues through  | Original 2015-16                        | Current Budget as of                    | Revenues through Dec |                                         |            |
|                                            | Number  | Budget                                  | Dec 31, 2014                            | Dec 31, 2014      | Budget                                  | Dec 31, 2015                            | 31, 2015             | Positive (Negative)                     |            |
| REVENUES                                   |         |                                         |                                         |                   |                                         |                                         |                      |                                         | 1          |
| Federal Direct                             | 3100    | 135,000.00                              | 135,000.00                              | 34,650.81         | 135,000.00                              | 135,000.00                              | 32,444.89            | (102,555.11)                            |            |
| Federal Through State                      | 3200    | 1,000,000.00                            | 1,000,000.00                            | 14,356.94         | 1,000,000.00                            | 1,000,000.00                            | 188,680.13           | (811,319.87)                            |            |
| State Sources                              | 3300    | 117,944,346.00                          | 118,413,455.96                          | 64,152,027.39     | 124,746,262.00                          | 132,884,656.00                          | 60,691,224.48        | (72,193,431.52)                         |            |
| Local Sources                              | 3400    | 92,297,535.00                           | 92,848,778.05                           | 73,312,903.18     | 93,394,386.00                           | 94,101,017.11                           | 78,469,554.76        | (15,631,462.35)                         |            |
|                                            |         | , =,=,,,,,,,,,,,,,,,,,,,,,,,,,,,,,,,,,, | , _,,,,,,,,,,,,,,,,,,,,,,,,,,,,,,,,,,,, | ,,,               | ,,,,,,,,,,,,,,,,,,,,,,,,,,,,,,,,,,,,,,, | , ,,,,,,,,,,,,,,,,,,,,,,,,,,,,,,,,,,,,, |                      | (==,===,=====)                          | 1          |
| Transfers In:                              |         |                                         |                                         |                   |                                         |                                         |                      |                                         | 1          |
| Capital Projects                           | 3630    | 8,508,904.00                            | 8,508,904.00                            | 1,598,743.07      | 7,500,000.00                            | 7,500,000.00                            | 400,000.00           | (7,100,000.00)                          |            |
|                                            |         | 0,000,000                               | 0,000,700.000                           | 2,000,000         | .,,                                     | .,,                                     | ,                    | (1,200,00000)                           | 1          |
| Other Financing Sources                    | 3740    |                                         |                                         | 3,288.40          |                                         |                                         | 20,021.18            | 20,021.18                               |            |
|                                            |         |                                         |                                         | 0,200110          |                                         |                                         |                      |                                         |            |
| Beginning Fund Balance                     |         | 26,364,533.25                           | 26,364,533.25                           | 26,364,533.25     | 27,879,067.70                           | 27,879,067.70                           | 27,879,067.70        | 0.00                                    | 1          |
|                                            |         | 20,001,000120                           | 20,001,000.20                           | 20,001,000120     | 27,673,667.776                          | 27,077,007.70                           | 27,079,007170        | 0.00                                    | 1          |
| Total Revenues and Fund Balances           |         | 246,250,318.25                          | 247,270,671.26                          | 165,480,503.04    | 254,654,715.70                          | 263,499,740.81                          | 167,680,993.14       | (95,818,747.67)                         | 1          |
|                                            |         | ., ,                                    | .,,                                     | Expenditures      | ,,,,,,,,,,,,,,,,,,,,,,,,,,,,,,,,,,,,,,, | ,,                                      | Expenditures         | (***)********************************** | Percentage |
|                                            |         |                                         |                                         | through           |                                         |                                         | through              |                                         | of Budget  |
| EXPENDITURES                               | +       |                                         |                                         | December 31, 2014 |                                         |                                         | December 31, 2015    |                                         | Expended   |
|                                            | 5000    | 105 010 105 60                          | 121 501 200 02                          |                   | 100 (55 5(0 (6                          | 124 020 120 22                          |                      | 02.02< 207.00                           |            |
| Instruction                                | 5000    | 125,212,127.69                          | 131,581,290.92                          | 53,094,161.52     | 129,657,563.66                          | 134,930,130.22                          | 52,903,742.24        | 82,026,387.98                           | 39.21%     |
| Pupil Personnel Services                   | 6100    | 12,207,061.49                           | 12,454,306.74                           | 5,274,198.86      | 11,876,978.95                           | 12,337,534.12                           | 5,219,061.09         | 7,118,473.03                            | 42.30%     |
| Instructional Media Services               | 6200    | 4,681,964.94                            | 4,727,673.96                            | 1,996,307.88      | 4,406,431.88                            | 4,467,915.82                            | 1,889,644.64         | 2,578,271.18                            | 42.29%     |
| Instruction and Curr. Development Services | 6300    | 6,901,842.00                            | 6,934,446.06                            | 3,320,866.56      | 4,280,821.81                            | 4,332,018.14                            | 2,038,807.76         | 2,293,210.38                            | 47.06%     |
| Instructional Staff Training Services      | 6400    | 1,041,052.62                            | 1,907,875.55                            | 434,476.67        | 1,226,033.48                            | 1,872,187.26                            | 677,443.74           | 1,194,743.52                            | 36.18%     |
| Instruction Related Technology             | 6500    | 3,222,089.74                            | 3,376,937.71                            | 1,749,129.71      | 3,246,883.27                            | 3,466,582.82                            | 1,633,587.08         | 1,832,995.74                            | 47.12%     |
| Board                                      | 7100    | 1,237,528.15                            | 1,239,233.80                            | 528,211.55        | 1,096,930.78                            | 1,099,121.68                            | 558,074.97           | 541,046.71                              | 50.77%     |
| General Administration                     | 7200    | 923,836.84                              | 950,140.05                              | 418,291.25        | 942,552.68                              | 941,552.68                              | 459,767.34           | 481,785.34                              | 48.83%     |
| School Administration                      | 7300    | 13,084,134.45                           | 13,147,419.07                           | 6,481,252.80      | 13,640,685.41                           | 13,782,045.27                           | 6,800,584.83         | 6,981,460.44                            | 49.34%     |
| Facilities Acquisition and Construction    | 7400    | 2,077,128.95                            | 2,448,059.10                            | 371,828.92        | 496,655.81                              | 766,894.52                              | 219,411.51           | 547,483.01                              | 28.61%     |
| Fiscal Services                            | 7500    | 1,770,131.03                            | 1,772,007.28                            | 795,683.26        | 1,844,339.70                            | 1,844,339.70                            | 798,458.23           | 1,045,881.47                            | 43.29%     |
| Food Services                              | 7600    |                                         |                                         |                   |                                         |                                         |                      |                                         |            |
| Central Services                           | 7700    | 3,492,726.20                            | 3,579,989.80                            | 1,536,035.19      | 3,688,540.13                            | 3,823,202.10                            | 1,608,980.09         | 2,214,222.01                            | 42.08%     |
| Pupil Transportation Services              | 7800    | 12,635,267.95                           | 12,862,483.82                           | 5,070,993.56      | 12,113,768.66                           | 12,213,902.75                           | 4,659,826.12         | 7,554,076.63                            | 38.15%     |
| Operation of Plant                         | 7900    | 23,333,608.72                           | 23,809,813.29                           | 13,324,448.41     | 23,462,840.48                           | 24,000,958.83                           | 13,159,470.66        | 10,841,488.17                           | 54.83%     |
| Maintenance of Plant                       | 8100    | 5,436,247.42                            | 5,620,431.96                            | 3,124,784.18      | 7,110,939.54                            | 7,258,765.16                            | 3,019,522.61         | 4,239,242.55                            | 41.60%     |
| Administrative Technology Services         | 8200    | 1,322,909.05                            | 1,835,801.20                            | 795,909.91        | 1,384,121.30                            | 1,884,918.44                            | 767,185.44           | 1,117,733.00                            | 40.70%     |
| Community Services                         | 9100    | 3,925,341.48                            | 4,011,208.96                            | 1,629,348.56      | 3,969,014.33                            | 3,975,571.78                            | 1,493,174.42         | 2,482,397.36                            | 37.56%     |
| Total Appropriations                       |         | 222,504,998.72                          | 232,259,119.27                          | 99,945,928.79     | 224,445,101.87                          | 232,997,641.29                          | 97,906,742.77        | 135,090,898.52                          | 42.02%     |
| Transfers Out                              | 9700    |                                         |                                         |                   |                                         |                                         |                      |                                         |            |
|                                            |         |                                         |                                         |                   |                                         |                                         |                      |                                         |            |
| Fund Balance (Beg. Fund Bal. + Rev Exp.)   |         | 23,745,319.53                           | 15,011,551.99                           | 65,534,574.25     | 30,209,613.83                           | 30,502,099.52                           | 69,774,250.37        | (39,272,150.85)                         | ]          |
|                                            |         |                                         |                                         |                   |                                         |                                         |                      |                                         | J          |
| Total Appropriations and Fund Balances     |         | 246,250,318.25                          | 247,270,671.26                          | 165,480,503.04    | 254,654,715.70                          | 263,499,740.81                          | 167,680,993.14       | 95,818,747.67                           | J          |
|                                            |         |                                         |                                         |                   |                                         |                                         |                      |                                         |            |