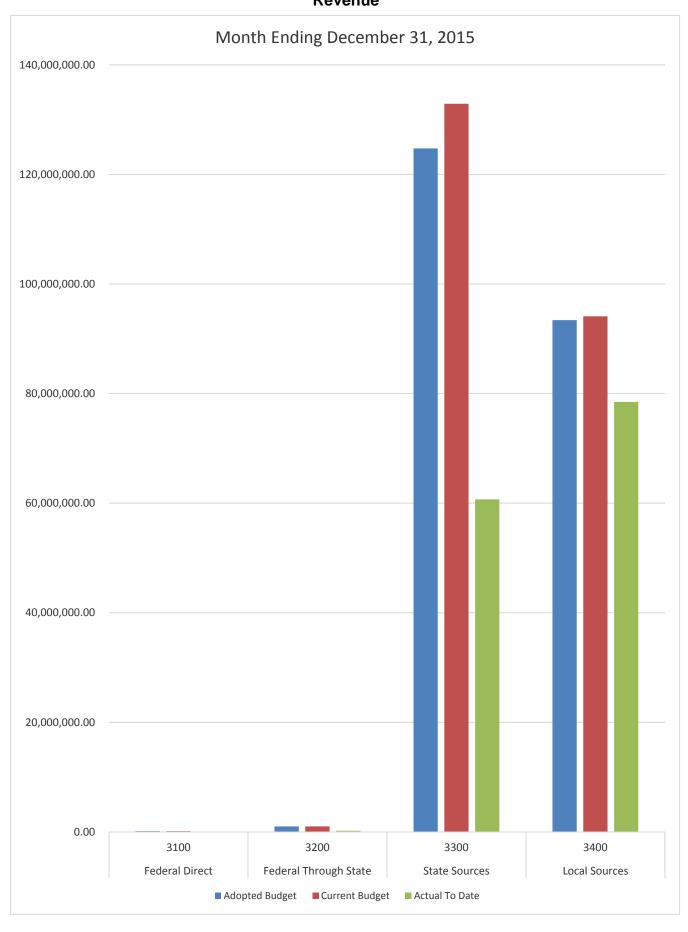

#### GENERAL FUND COMPARISON Revenue

#### DISTRICT SCHOOL BOARD OF ALACHUA COUNTY SCHEDULE OF REVENUES, EXPENDITURES AND CHANGES IN FUND BALANCES - BUDGET AND ACTUAL GENERAL FUND

| For the Month Ending December 31, 2015     | _       |                                         |                                         |                   |                                         |                                         |                      |                                         | •          |
|--------------------------------------------|---------|-----------------------------------------|-----------------------------------------|-------------------|-----------------------------------------|-----------------------------------------|----------------------|-----------------------------------------|------------|
|                                            |         |                                         |                                         |                   |                                         |                                         |                      | 2015-16 Variance with                   |            |
|                                            | Account | Budgeted Amo                            | unts (2014-15)                          | 2014-15 Actual    | Budgeted Am                             | ounts (2015-16)                         | 2015-16 Actual       | Current Budget -                        |            |
|                                            |         | Original 2014-15                        | Current Budget as of                    | Revenues through  | Original 2015-16                        | Current Budget as of                    | Revenues through Dec |                                         |            |
|                                            | Number  | Budget                                  | Dec 31, 2014                            | Dec 31, 2014      | Budget                                  | Dec 31, 2015                            | 31, 2015             | Positive (Negative)                     |            |
| REVENUES                                   |         |                                         |                                         |                   |                                         |                                         |                      |                                         | 1          |
| Federal Direct                             | 3100    | 135,000.00                              | 135,000.00                              | 34,650.81         | 135,000.00                              | 135,000.00                              | 32,444.89            | (102,555.11)                            |            |
| Federal Through State                      | 3200    | 1,000,000.00                            | 1,000,000.00                            | 14,356.94         | 1,000,000.00                            | 1,000,000.00                            | 188,680.13           | (811,319.87)                            |            |
| State Sources                              | 3300    | 117,944,346.00                          | 118,413,455.96                          | 64,152,027.39     | 124,746,262.00                          | 132,884,656.00                          | 60,691,224.48        | (72,193,431.52)                         |            |
| Local Sources                              | 3400    | 92,297,535.00                           | 92,848,778.05                           | 73,312,903.18     | 93,394,386.00                           | 94,101,017.11                           | 78,469,554.76        | (15,631,462.35)                         |            |
|                                            |         | , =,=,,,,,,,,,,,,,,,,,,,,,,,,,,,,,,,,,, | , _,,,,,,,,,,,,,,,,,,,,,,,,,,,,,,,,,,,, | ,,,               | ,,,,,,,,,,,,,,,,,,,,,,,,,,,,,,,,,,,,,,, | , ,,,,,,,,,,,,,,,,,,,,,,,,,,,,,,,,,,,,, |                      | (==,===,=====)                          | 1          |
| Transfers In:                              |         |                                         |                                         |                   |                                         |                                         |                      |                                         | 1          |
| Capital Projects                           | 3630    | 8,508,904.00                            | 8,508,904.00                            | 1,598,743.07      | 7,500,000.00                            | 7,500,000.00                            | 400,000.00           | (7,100,000.00)                          |            |
|                                            |         | 0,000,000                               | 0,000,700.000                           | 2,000,000         | .,,                                     | .,,                                     | ,                    | (1,200,00000)                           | 1          |
| Other Financing Sources                    | 3740    |                                         |                                         | 3,288.40          |                                         |                                         | 20,021.18            | 20,021.18                               |            |
|                                            |         |                                         |                                         | 0,200110          |                                         |                                         |                      |                                         |            |
| Beginning Fund Balance                     |         | 26,364,533.25                           | 26,364,533.25                           | 26,364,533.25     | 27,879,067.70                           | 27,879,067.70                           | 27,879,067.70        | 0.00                                    | 1          |
|                                            |         | 20,001,000120                           | 20,001,000.20                           | 20,001,000120     | 27,673,667.776                          | 27,077,007.70                           | 27,079,007170        | 0.00                                    | 1          |
| Total Revenues and Fund Balances           |         | 246,250,318.25                          | 247,270,671.26                          | 165,480,503.04    | 254,654,715.70                          | 263,499,740.81                          | 167,680,993.14       | (95,818,747.67)                         | 1          |
|                                            |         | ., ,                                    | .,,                                     | Expenditures      | ,,,,,,,,,,,,,,,,,,,,,,,,,,,,,,,,,,,,,,, | ,,                                      | Expenditures         | (***)********************************** | Percentage |
|                                            |         |                                         |                                         | through           |                                         |                                         | through              |                                         | of Budget  |
| EXPENDITURES                               | +       |                                         |                                         | December 31, 2014 |                                         |                                         | December 31, 2015    |                                         | Expended   |
|                                            | 5000    | 105 010 105 60                          | 121 501 200 02                          |                   | 100 (55 5(0 (6                          | 124 020 120 22                          |                      | 02.02< 207.00                           |            |
| Instruction                                | 5000    | 125,212,127.69                          | 131,581,290.92                          | 53,094,161.52     | 129,657,563.66                          | 134,930,130.22                          | 52,903,742.24        | 82,026,387.98                           | 39.21%     |
| Pupil Personnel Services                   | 6100    | 12,207,061.49                           | 12,454,306.74                           | 5,274,198.86      | 11,876,978.95                           | 12,337,534.12                           | 5,219,061.09         | 7,118,473.03                            | 42.30%     |
| Instructional Media Services               | 6200    | 4,681,964.94                            | 4,727,673.96                            | 1,996,307.88      | 4,406,431.88                            | 4,467,915.82                            | 1,889,644.64         | 2,578,271.18                            | 42.29%     |
| Instruction and Curr. Development Services | 6300    | 6,901,842.00                            | 6,934,446.06                            | 3,320,866.56      | 4,280,821.81                            | 4,332,018.14                            | 2,038,807.76         | 2,293,210.38                            | 47.06%     |
| Instructional Staff Training Services      | 6400    | 1,041,052.62                            | 1,907,875.55                            | 434,476.67        | 1,226,033.48                            | 1,872,187.26                            | 677,443.74           | 1,194,743.52                            | 36.18%     |
| Instruction Related Technology             | 6500    | 3,222,089.74                            | 3,376,937.71                            | 1,749,129.71      | 3,246,883.27                            | 3,466,582.82                            | 1,633,587.08         | 1,832,995.74                            | 47.12%     |
| Board                                      | 7100    | 1,237,528.15                            | 1,239,233.80                            | 528,211.55        | 1,096,930.78                            | 1,099,121.68                            | 558,074.97           | 541,046.71                              | 50.77%     |
| General Administration                     | 7200    | 923,836.84                              | 950,140.05                              | 418,291.25        | 942,552.68                              | 941,552.68                              | 459,767.34           | 481,785.34                              | 48.83%     |
| School Administration                      | 7300    | 13,084,134.45                           | 13,147,419.07                           | 6,481,252.80      | 13,640,685.41                           | 13,782,045.27                           | 6,800,584.83         | 6,981,460.44                            | 49.34%     |
| Facilities Acquisition and Construction    | 7400    | 2,077,128.95                            | 2,448,059.10                            | 371,828.92        | 496,655.81                              | 766,894.52                              | 219,411.51           | 547,483.01                              | 28.61%     |
| Fiscal Services                            | 7500    | 1,770,131.03                            | 1,772,007.28                            | 795,683.26        | 1,844,339.70                            | 1,844,339.70                            | 798,458.23           | 1,045,881.47                            | 43.29%     |
| Food Services                              | 7600    |                                         |                                         |                   |                                         |                                         |                      |                                         |            |
| Central Services                           | 7700    | 3,492,726.20                            | 3,579,989.80                            | 1,536,035.19      | 3,688,540.13                            | 3,823,202.10                            | 1,608,980.09         | 2,214,222.01                            | 42.08%     |
| Pupil Transportation Services              | 7800    | 12,635,267.95                           | 12,862,483.82                           | 5,070,993.56      | 12,113,768.66                           | 12,213,902.75                           | 4,659,826.12         | 7,554,076.63                            | 38.15%     |
| Operation of Plant                         | 7900    | 23,333,608.72                           | 23,809,813.29                           | 13,324,448.41     | 23,462,840.48                           | 24,000,958.83                           | 13,159,470.66        | 10,841,488.17                           | 54.83%     |
| Maintenance of Plant                       | 8100    | 5,436,247.42                            | 5,620,431.96                            | 3,124,784.18      | 7,110,939.54                            | 7,258,765.16                            | 3,019,522.61         | 4,239,242.55                            | 41.60%     |
| Administrative Technology Services         | 8200    | 1,322,909.05                            | 1,835,801.20                            | 795,909.91        | 1,384,121.30                            | 1,884,918.44                            | 767,185.44           | 1,117,733.00                            | 40.70%     |
| Community Services                         | 9100    | 3,925,341.48                            | 4,011,208.96                            | 1,629,348.56      | 3,969,014.33                            | 3,975,571.78                            | 1,493,174.42         | 2,482,397.36                            | 37.56%     |
| Total Appropriations                       |         | 222,504,998.72                          | 232,259,119.27                          | 99,945,928.79     | 224,445,101.87                          | 232,997,641.29                          | 97,906,742.77        | 135,090,898.52                          | 42.02%     |
| Transfers Out                              | 9700    |                                         |                                         |                   |                                         |                                         |                      |                                         |            |
|                                            |         |                                         |                                         |                   |                                         |                                         |                      |                                         |            |
| Fund Balance (Beg. Fund Bal. + Rev Exp.)   |         | 23,745,319.53                           | 15,011,551.99                           | 65,534,574.25     | 30,209,613.83                           | 30,502,099.52                           | 69,774,250.37        | (39,272,150.85)                         | ]          |
|                                            |         |                                         |                                         |                   |                                         |                                         |                      |                                         | J          |
| Total Appropriations and Fund Balances     |         | 246,250,318.25                          | 247,270,671.26                          | 165,480,503.04    | 254,654,715.70                          | 263,499,740.81                          | 167,680,993.14       | 95,818,747.67                           | J          |
|                                            |         |                                         |                                         |                   |                                         |                                         |                      |                                         |            |