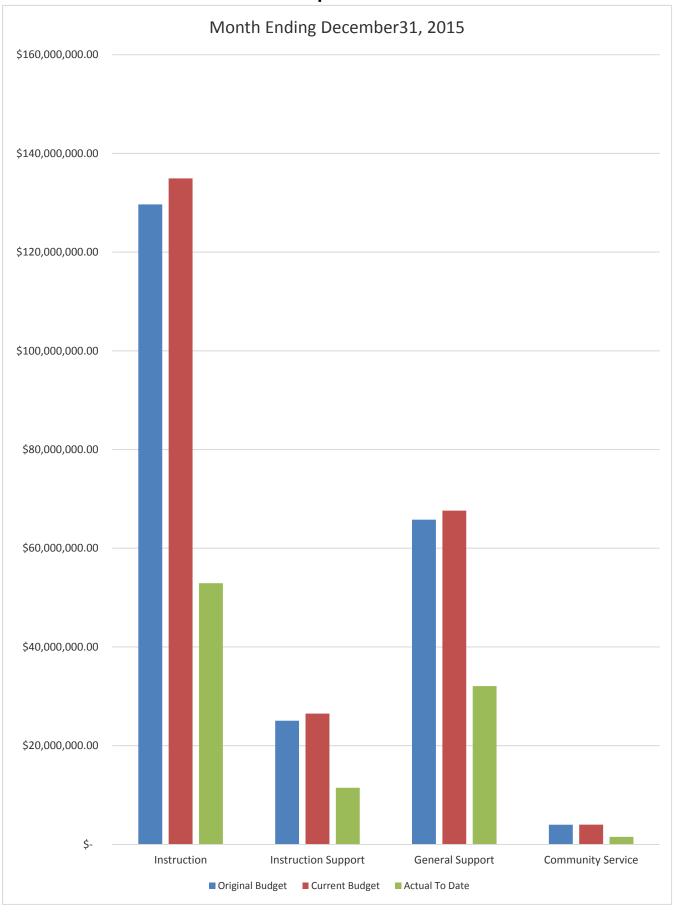

# GENERAL FUND COMPARISON Expenses

#### DISTRICT SCHOOL BOARD OF ALACHUA COUNTY SCHEDULE OF REVENUES, EXPENDITURES AND CHANGES IN FUND BALANCES - BUDGET AND ACTUAL GENERAL FUND

| For the Month Ending December 31, 2015     | _       |                                         |                                         |                   |                                         |                                         |                      |                                         | •          |
|--------------------------------------------|---------|-----------------------------------------|-----------------------------------------|-------------------|-----------------------------------------|-----------------------------------------|----------------------|-----------------------------------------|------------|
|                                            |         |                                         |                                         |                   |                                         |                                         |                      | 2015-16 Variance with                   |            |
|                                            | Account | Budgeted Amo                            | unts (2014-15)                          | 2014-15 Actual    | Budgeted Am                             | ounts (2015-16)                         | 2015-16 Actual       | Current Budget -                        |            |
|                                            |         | Original 2014-15                        | Current Budget as of                    | Revenues through  | Original 2015-16                        | Current Budget as of                    | Revenues through Dec |                                         |            |
|                                            | Number  | Budget                                  | Dec 31, 2014                            | Dec 31, 2014      | Budget                                  | Dec 31, 2015                            | 31, 2015             | Positive (Negative)                     |            |
| REVENUES                                   |         |                                         |                                         |                   |                                         |                                         |                      |                                         | 1          |
| Federal Direct                             | 3100    | 135,000.00                              | 135,000.00                              | 34,650.81         | 135,000.00                              | 135,000.00                              | 32,444.89            | (102,555.11)                            |            |
| Federal Through State                      | 3200    | 1,000,000.00                            | 1,000,000.00                            | 14,356.94         | 1,000,000.00                            | 1,000,000.00                            | 188,680.13           | (811,319.87)                            |            |
| State Sources                              | 3300    | 117,944,346.00                          | 118,413,455.96                          | 64,152,027.39     | 124,746,262.00                          | 132,884,656.00                          | 60,691,224.48        | (72,193,431.52)                         |            |
| Local Sources                              | 3400    | 92,297,535.00                           | 92,848,778.05                           | 73,312,903.18     | 93,394,386.00                           | 94,101,017.11                           | 78,469,554.76        | (15,631,462.35)                         |            |
|                                            |         | , =,=,,,,,,,,,,,,,,,,,,,,,,,,,,,,,,,,,, | , _,,,,,,,,,,,,,,,,,,,,,,,,,,,,,,,,,,,, | ,,,               | ,,,,,,,,,,,,,,,,,,,,,,,,,,,,,,,,,,,,,,, | , ,,,,,,,,,,,,,,,,,,,,,,,,,,,,,,,,,,,,, |                      | (==,===,=====)                          | 1          |
| Transfers In:                              |         |                                         |                                         |                   |                                         |                                         |                      |                                         | 1          |
| Capital Projects                           | 3630    | 8,508,904.00                            | 8,508,904.00                            | 1,598,743.07      | 7,500,000.00                            | 7,500,000.00                            | 400,000.00           | (7,100,000.00)                          |            |
|                                            |         | 0,000,000                               | 0,000,700.000                           | 2,000,000         | .,,                                     | .,,                                     | ,                    | (1,200,00000)                           | 1          |
| Other Financing Sources                    | 3740    |                                         |                                         | 3,288.40          |                                         |                                         | 20,021.18            | 20,021.18                               |            |
|                                            |         |                                         |                                         | 0,200110          |                                         |                                         |                      |                                         |            |
| Beginning Fund Balance                     |         | 26,364,533.25                           | 26,364,533.25                           | 26,364,533.25     | 27,879,067.70                           | 27,879,067.70                           | 27,879,067.70        | 0.00                                    | 1          |
|                                            |         | 20,001,000120                           | 20,001,000.20                           | 20,001,000120     | 27,673,667.776                          | 27,077,007.70                           | 27,079,007170        | 0.00                                    | 1          |
| Total Revenues and Fund Balances           |         | 246,250,318.25                          | 247,270,671.26                          | 165,480,503.04    | 254,654,715.70                          | 263,499,740.81                          | 167,680,993.14       | (95,818,747.67)                         | 1          |
|                                            |         | ., ,                                    | .,,                                     | Expenditures      | ,,,,,,,,,,,,,,,,,,,,,,,,,,,,,,,,,,,,,,, | ,,                                      | Expenditures         | (***)********************************** | Percentage |
|                                            |         |                                         |                                         | through           |                                         |                                         | through              |                                         | of Budget  |
| EXPENDITURES                               | +       |                                         |                                         | December 31, 2014 |                                         |                                         | December 31, 2015    |                                         | Expended   |
|                                            | 5000    | 105 010 105 60                          | 121 501 200 02                          |                   | 100 (55 5(0 (6                          | 124 020 120 22                          |                      | 02.02< 207.00                           |            |
| Instruction                                | 5000    | 125,212,127.69                          | 131,581,290.92                          | 53,094,161.52     | 129,657,563.66                          | 134,930,130.22                          | 52,903,742.24        | 82,026,387.98                           | 39.21%     |
| Pupil Personnel Services                   | 6100    | 12,207,061.49                           | 12,454,306.74                           | 5,274,198.86      | 11,876,978.95                           | 12,337,534.12                           | 5,219,061.09         | 7,118,473.03                            | 42.30%     |
| Instructional Media Services               | 6200    | 4,681,964.94                            | 4,727,673.96                            | 1,996,307.88      | 4,406,431.88                            | 4,467,915.82                            | 1,889,644.64         | 2,578,271.18                            | 42.29%     |
| Instruction and Curr. Development Services | 6300    | 6,901,842.00                            | 6,934,446.06                            | 3,320,866.56      | 4,280,821.81                            | 4,332,018.14                            | 2,038,807.76         | 2,293,210.38                            | 47.06%     |
| Instructional Staff Training Services      | 6400    | 1,041,052.62                            | 1,907,875.55                            | 434,476.67        | 1,226,033.48                            | 1,872,187.26                            | 677,443.74           | 1,194,743.52                            | 36.18%     |
| Instruction Related Technology             | 6500    | 3,222,089.74                            | 3,376,937.71                            | 1,749,129.71      | 3,246,883.27                            | 3,466,582.82                            | 1,633,587.08         | 1,832,995.74                            | 47.12%     |
| Board                                      | 7100    | 1,237,528.15                            | 1,239,233.80                            | 528,211.55        | 1,096,930.78                            | 1,099,121.68                            | 558,074.97           | 541,046.71                              | 50.77%     |
| General Administration                     | 7200    | 923,836.84                              | 950,140.05                              | 418,291.25        | 942,552.68                              | 941,552.68                              | 459,767.34           | 481,785.34                              | 48.83%     |
| School Administration                      | 7300    | 13,084,134.45                           | 13,147,419.07                           | 6,481,252.80      | 13,640,685.41                           | 13,782,045.27                           | 6,800,584.83         | 6,981,460.44                            | 49.34%     |
| Facilities Acquisition and Construction    | 7400    | 2,077,128.95                            | 2,448,059.10                            | 371,828.92        | 496,655.81                              | 766,894.52                              | 219,411.51           | 547,483.01                              | 28.61%     |
| Fiscal Services                            | 7500    | 1,770,131.03                            | 1,772,007.28                            | 795,683.26        | 1,844,339.70                            | 1,844,339.70                            | 798,458.23           | 1,045,881.47                            | 43.29%     |
| Food Services                              | 7600    |                                         |                                         |                   |                                         |                                         |                      |                                         |            |
| Central Services                           | 7700    | 3,492,726.20                            | 3,579,989.80                            | 1,536,035.19      | 3,688,540.13                            | 3,823,202.10                            | 1,608,980.09         | 2,214,222.01                            | 42.08%     |
| Pupil Transportation Services              | 7800    | 12,635,267.95                           | 12,862,483.82                           | 5,070,993.56      | 12,113,768.66                           | 12,213,902.75                           | 4,659,826.12         | 7,554,076.63                            | 38.15%     |
| Operation of Plant                         | 7900    | 23,333,608.72                           | 23,809,813.29                           | 13,324,448.41     | 23,462,840.48                           | 24,000,958.83                           | 13,159,470.66        | 10,841,488.17                           | 54.83%     |
| Maintenance of Plant                       | 8100    | 5,436,247.42                            | 5,620,431.96                            | 3,124,784.18      | 7,110,939.54                            | 7,258,765.16                            | 3,019,522.61         | 4,239,242.55                            | 41.60%     |
| Administrative Technology Services         | 8200    | 1,322,909.05                            | 1,835,801.20                            | 795,909.91        | 1,384,121.30                            | 1,884,918.44                            | 767,185.44           | 1,117,733.00                            | 40.70%     |
| Community Services                         | 9100    | 3,925,341.48                            | 4,011,208.96                            | 1,629,348.56      | 3,969,014.33                            | 3,975,571.78                            | 1,493,174.42         | 2,482,397.36                            | 37.56%     |
| Total Appropriations                       |         | 222,504,998.72                          | 232,259,119.27                          | 99,945,928.79     | 224,445,101.87                          | 232,997,641.29                          | 97,906,742.77        | 135,090,898.52                          | 42.02%     |
| Transfers Out                              | 9700    |                                         |                                         |                   |                                         |                                         |                      |                                         |            |
|                                            |         |                                         |                                         |                   |                                         |                                         |                      |                                         |            |
| Fund Balance (Beg. Fund Bal. + Rev Exp.)   |         | 23,745,319.53                           | 15,011,551.99                           | 65,534,574.25     | 30,209,613.83                           | 30,502,099.52                           | 69,774,250.37        | (39,272,150.85)                         | ]          |
|                                            |         |                                         |                                         |                   |                                         |                                         |                      |                                         | J          |
| Total Appropriations and Fund Balances     |         | 246,250,318.25                          | 247,270,671.26                          | 165,480,503.04    | 254,654,715.70                          | 263,499,740.81                          | 167,680,993.14       | 95,818,747.67                           | J          |
|                                            |         |                                         |                                         |                   |                                         |                                         |                      |                                         |            |