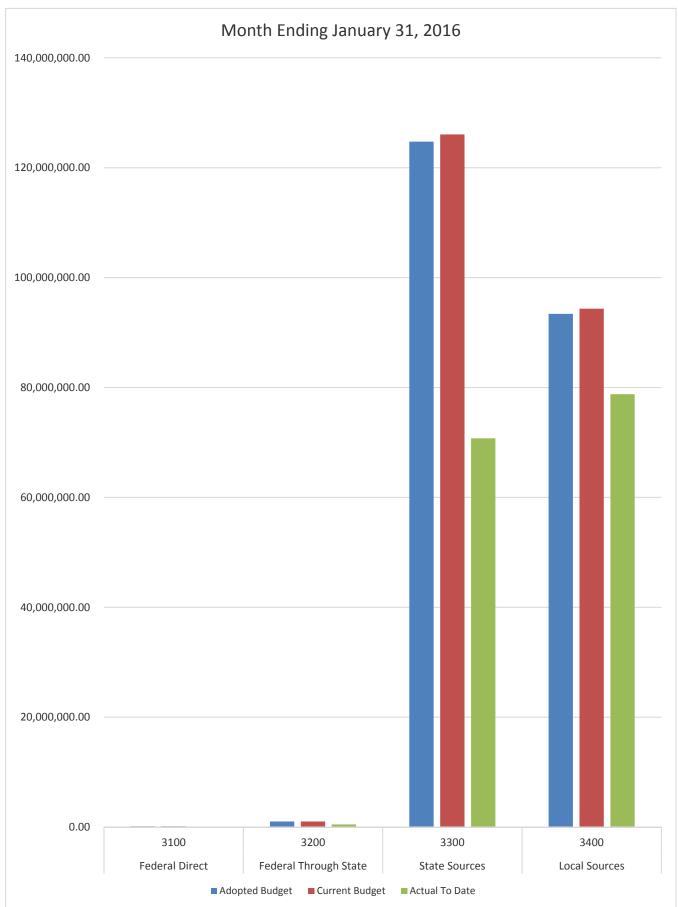

## GENERAL FUND COMPARISON Revenue

|                | Μ                      | onth Ending January            | 31, 2015              |                       |
|----------------|------------------------|--------------------------------|-----------------------|-----------------------|
| 140,000,000.00 |                        |                                |                       |                       |
| 120,000,000.00 |                        |                                |                       |                       |
| 100,000,000.00 |                        |                                |                       |                       |
| 80,000,000.00  |                        |                                |                       |                       |
| 60,000,000.00  |                        |                                |                       |                       |
| 40,000,000.00  |                        |                                |                       |                       |
| 20,000,000.00  |                        |                                |                       |                       |
| 0.00           | 3100<br>Federal Direct | 3200<br>Federal Through State  | 3300<br>State Sources | 3400<br>Local Sources |
|                | Adc                    | pted Budget 🛛 🗖 Current Budget | Actual To Date        |                       |

### GENERAL FUND COMPARISON Revenue