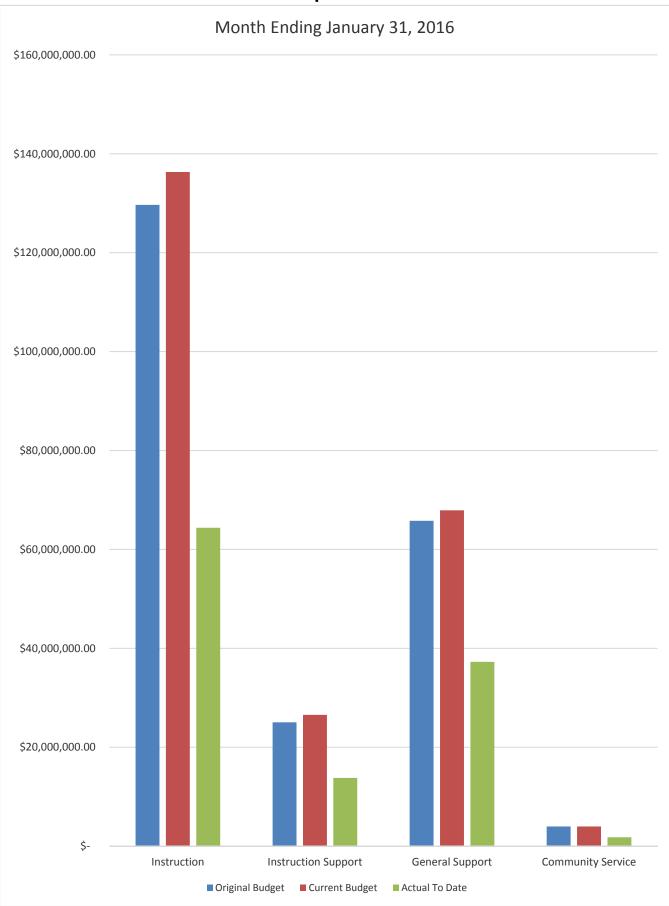

|                       |                       |
| 60,000,000.00  |                        |                                |                       |                       |
| 40,000,000.00  |                        |                                |                       |                       |
| 20,000,000.00  |                        |                                |                       |                       |
| 0.00           | 3100<br>Federal Direct | 3200<br>Federal Through State  | 3300<br>State Sources | 3400<br>Local Sources |
|                | Adc                    | pted Budget 🛛 🗖 Current Budget | Actual To Date        |                       |

### GENERAL FUND COMPARISON Revenue



## GENERAL FUND COMPARISON Expenses



## GENERAL FUND COMPARISON Expenses



#### DISTRICT SCHOOL BOARD OF ALACHUA COUNTY SCHEDULE OF REVENUES, EXPENDITURES AND CHANGES IN FUND BALANCES - BUDGET AND ACTUAL FOOD SERVICE

| Tor the Month Ending Sandary 51, 2010    | Budgeted Amounts (2014-1 |                            | ounts (2014-15)                   | 2014-15 Actual                | Budgeted Amounts (2015-16) |                                      | 2015-16 Actual                |                                         |
|------------------------------------------|--------------------------|----------------------------|-----------------------------------|-------------------------------|----------------------------|--------------------------------------|-------------------------------|-----------------------------------------|
|