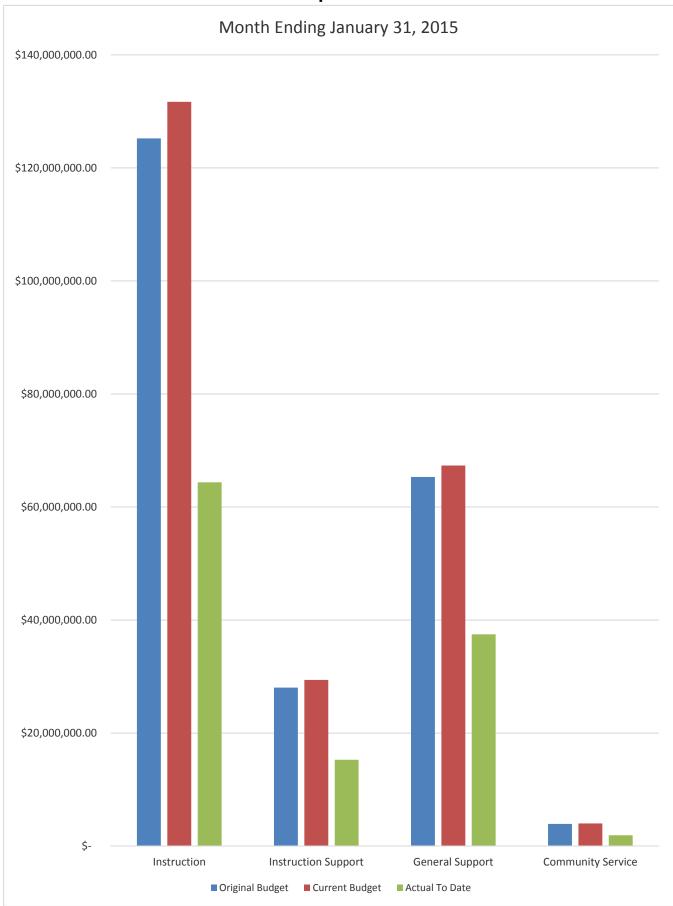

|                                |                       |                       |
| 60,000,000.00  |                        |                                |                       |                       |
| 40,000,000.00  |                        |                                |                       |                       |
| 20,000,000.00  |                        |                                |                       |                       |
| 0.00           | 3100<br>Federal Direct | 3200<br>Federal Through State  | 3300<br>State Sources | 3400<br>Local Sources |
|                | Adc                    | pted Budget 🛛 🗖 Current Budget | Actual To Date        |                       |

### GENERAL FUND COMPARISON Revenue



## GENERAL FUND COMPARISON Expenses



## GENERAL FUND COMPARISON Expenses



#### DISTRICT SCHOOL BOARD OF ALACHUA COUNTY SCHEDULE OF REVENUES, EXPENDITURES AND CHANGES IN FUND BALANCES - BUDGET AND ACTUAL FOOD SERVICE

| Tor the Month Ending Sandary 51, 2010    | Budgeted Amounts (2014-1 |                            | ounts (2014-15)                   | 2014-15 Actual                | Budgeted Amounts (2015-16) |                                      | 2015-16 Actual                |                                         |
|------------------------------------------|--------------------------|----------------------------|-----------------------------------|-------------------------------|----------------------------|--------------------------------------|-------------------------------|-------------------------------------