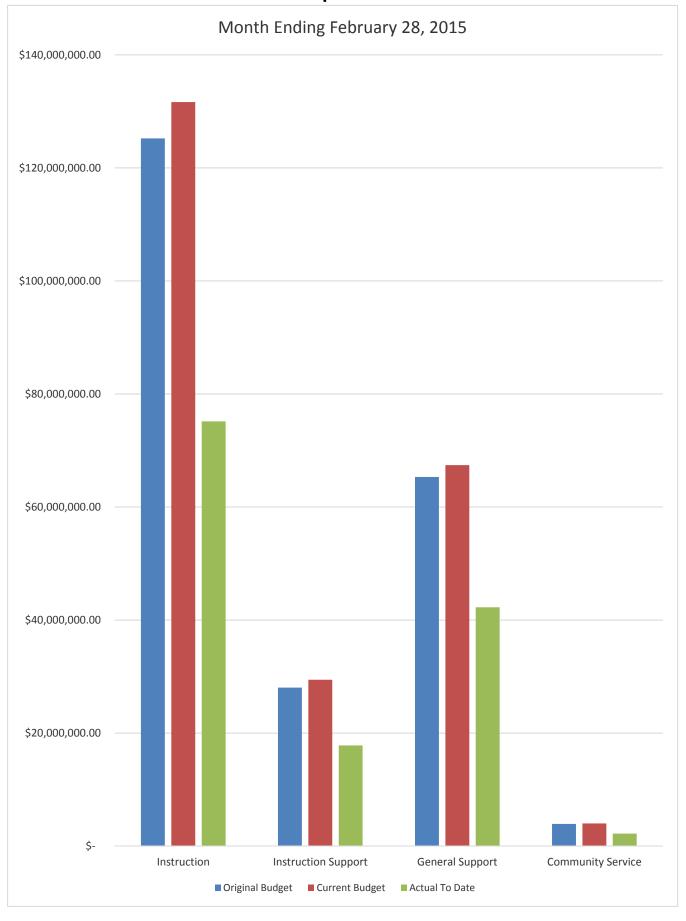

# GENERAL FUND COMPARISON Expenses

### DISTRICT SCHOOL BOARD OF ALACHUA COUNTY SCHEDULE OF REVENUES, EXPENDITURES AND CHANGES IN FUND BALANCES - BUDGET AND ACTUAL GENERAL FUND

| For the Month Ending February 29, 2016     |         |                                         |                                         |                   |                                           |                |                                         | 2015-16 Variance with | 1          |
|--------------------------------------------|---------|-----------------------------------------|-----------------------------------------|-------------------|-------------------------------------------|----------------|-----------------------------------------|-----------------------|------------|
|                                            | Account | nt Budgeted Amounts (2014-15)           |                                         | 2014-15 Actual    | 2014-15 Actual Budgeted Amounts (2015-16) |                |                                         | Current Budget -      |            |
|                                            |         | Original 2014-15                        | Current Budget as of                    | Revenues through  |                                           |                | Revenues through Feb                    |                       |            |
|                                            | Number  | Budget                                  | Feb 28, 2015                            | Feb 28, 2015      | Budget                                    | Feb 29, 2016   | 29, 2016                                | Positive (Negative)   |            |
| REVENUES                                   | rumoci  | Duaget                                  | 100 20, 2013                            | 100 20, 2013      | Duaget                                    | 100 27, 2010   | 27, 2010                                | Fositive (ivegative)  |            |
| Federal Direct                             | 3100    | 135,000.00                              | 135,000.00                              | 54,561.80         | 135,000.00                                | 135,000.00     | 49,608.99                               | (85,391.01)           |            |
| Federal Through State                      | 3200    | 1,000,000.00                            | 1,000,000.00                            | 290,683.38        | 1,000,000.00                              | 1,000,000.00   | 476,357.52                              | (523,642.48)          | -          |
| State Sources                              | 3300    | 117,944,346.00                          | 118,413,455.96                          | 68,150,068.24     | 124,746,262.00                            | 126,052,388.36 | 81,368,925.70                           | (44,683,462.66)       |            |
| Local Sources                              | 3400    | 92,297,535.00                           | 92,911,748.96                           | 78,191,918.14     | 93,394,386.00                             | 94,346,513.29  | 81,703,849.45                           | (12,642,663.84)       |            |
|                                            |         | , , , , , , , , , , , , , , , , , , , , | , , , , , , , , , , , , , , , , , , , , | , . ,             | , , , , , , , , , , , , , , , , , , , ,   | 7 7-           | ,,,,,,,,,,,,,,,,,,,,,,,,,,,,,,,,,,,,,,, | ( )- //               |            |
| Transfers In:                              |         |                                         |                                         |                   |                                           |                |                                         |                       |            |
| Capital Projects                           | 3630    | 8,508,904.00                            | 8,508,904.00                            | 3,139,562.29      | 7,500,000.00                              | 7,500,000.00   | 2,539,024.72                            | (4,960,975.28)        |            |
| *                                          |         |                                         |                                         |                   |                                           |                |                                         |                       |            |
| Other Financing Sources                    | 3740    |                                         |                                         | 3,694.88          |                                           |                | 26,102.30                               | 26,102.30             |            |
| -                                          |         |                                         |                                         |                   |                                           |                |                                         |                       |            |
| Beginning Fund Balance                     |         | 26,364,533.25                           | 26,364,533.25                           | 26,364,533.25     | 27,879,067.70                             | 27,879,067.70  | 27,879,067.70                           | 0.00                  |            |
|                                            |         |                                         |                                         |                   |                                           |                |                                         |                       |            |
| <b>Total Revenues and Fund Balances</b>    |         | 246,250,318.25                          | 247,333,642.17                          | 176,195,021.98    | 254,654,715.70                            | 256,912,969.35 | 194,042,936.38                          | (62,870,032.97)       |            |
|                                            |         |                                         |                                         | Expenditures      |                                           |                | Expenditures                            |                       | Percentage |
|                                            |         |                                         |                                         | through           |                                           |                | through                                 |                       | of Budget  |
| EXPENDITURES                               |         |                                         |                                         | February 28, 2015 |                                           |                | February 29, 2016                       |                       | Expended   |
| Instruction                                | 5000    | 125,212,127.69                          | 131,644,680.12                          | 75,143,994.12     | 129,657,563.66                            | 136,264,125.54 | 76,969,184.91                           | 59,294,940.63         | 56.49%     |
| Pupil Personnel Services                   | 6100    | 12,207,061.49                           | 12,468,768.57                           | 7,510,025.38      | 11,876,978.95                             | 12,407,370.38  | 7,420,274.83                            | 4,987,095.55          | 59.81%     |
| Instructional Media Services               | 6200    | 4,681,964.94                            | 4,733,880.25                            | 2,879,152.08      | 4,406,431.88                              | 4,468,022.21   | 2,734,692.70                            | 1,733,329.51          | 61.21%     |
| Instruction and Curr. Development Services | 6300    | 6,901,842.00                            | 6,937,224.30                            | 4,569,970.02      | 4,280,821.81                              | 4,332,453.31   | 2,800,177.34                            | 1,532,275.97          | 64.63%     |
| Instructional Staff Training Services      | 6400    | 1,041,052.62                            | 1,913,245.33                            | 592,598.47        | 1,226,033.48                              | 1,918,059.25   | 934,477.12                              | 983,582.13            | 48.72%     |
| Instruction Related Technology             | 6500    | 3,222,089.74                            | 3,378,217.71                            | 2,260,909.85      | 3,246,883.27                              | 3,451,330.77   | 2,140,163.10                            | 1,311,167.67          | 62.01%     |
| Board                                      | 7100    | 1,237,528.15                            | 1,239,233.80                            | 642,675.34        | 1,096,930.78                              | 1,099,121.68   | 606,868.62                              | 492,253.06            | 55.21%     |
| General Administration                     | 7200    | 923,836.84                              | 950,140.05                              | 581,857.15        | 942,552.68                                | 941,552.68     | 619,100.61                              | 322,452.07            | 65.75%     |
| School Administration                      | 7300    | 13,084,134.45                           | 13,174,935.01                           | 8,613,773.64      | 13,640,685.41                             | 13,806,059.13  | 9,199,031.93                            | 4,607,027.20          | 66.63%     |
| Facilities Acquisition and Construction    | 7400    | 2,077,128.95                            | 2,515,255.22                            | 456,774.71        | 496,655.81                                | 1,014,718.93   | 315,617.05                              | 699,101.88            | 31.10%     |
| Fiscal Services                            | 7500    | 1,770,131.03                            | 1,772,007.28                            | 1,059,322.80      | 1,844,339.70                              | 1,844,339.70   | 1,083,003.06                            | 761,336.64            | 58.72%     |
| Food Services                              | 7600    |                                         |                                         |                   |                                           |                |                                         |                       |            |
| Central Services                           | 7700    | 3,492,726.20                            | 3,581,239.80                            | 2,032,889.68      | 3,688,540.13                              | 3,865,126.66   | 2,116,156.65                            | 1,748,970.01          | 54.75%     |
| Pupil Transportation Services              | 7800    | 12,635,267.95                           | 12,874,872.82                           | 6,916,749.26      | 12,113,768.66                             | 12,291,076.31  | 6,513,763.43                            | 5,777,312.88          | 53.00%     |
| Operation of Plant                         | 7900    | 23,333,608.72                           | 23,857,341.32                           | 16,442,816.93     | 23,462,840.48                             | 23,992,188.90  | 16,074,394.36                           | 7,917,794.54          | 67.00%     |
| Maintenance of Plant                       | 8100    | 5,436,247.42                            | 5,620,431.96                            | 4,124,523.08      | 7,110,939.54                              | 7,258,265.16   | 4,029,346.25                            | 3,228,918.91          | 55.51%     |
| Administrative Technology Services         | 8200    | 1,322,909.05                            | 1,822,865.70                            | 1,390,734.64      | 1,384,121.30                              | 1,884,918.44   | 1,364,214.18                            | 520,704.26            | 72.38%     |
| Community Services                         | 9100    | 3,925,341.48                            | 4,011,208.96                            | 2,224,043.65      | 3,969,014.33                              | 3,976,571.78   | 2,089,927.82                            | 1,886,643.96          | 52.56%     |
| Total Appropriations                       |         | 222,504,998.72                          | 232,495,548.20                          | 137,442,810.80    | 224,445,101.87                            | 234,815,300.83 | 137,010,393.96                          | 97,804,906.87         | 58.35%     |
| Transfers Out                              | 9700    |                                         |                                         |                   |                                           |                |                                         |                       |            |
| Fund Balance (Beg. Fund Bal. + Rev Exp.)   |         | 23,745,319.53                           | 14,838,093.97                           | 38,752,211.18     | 30,209,613.83                             | 22,097,668.52  | 57,032,542.42                           | (34,934,873.90)       | -<br>-     |
| Total Appropriations and Fund Balances     |         | 246,250,318.25                          | 247,333,642.17                          | 176,195,021.98    | 254,654,715.70                            | 256,912,969.35 | 194,042,936.38                          | 62,870,032.97         | 1          |