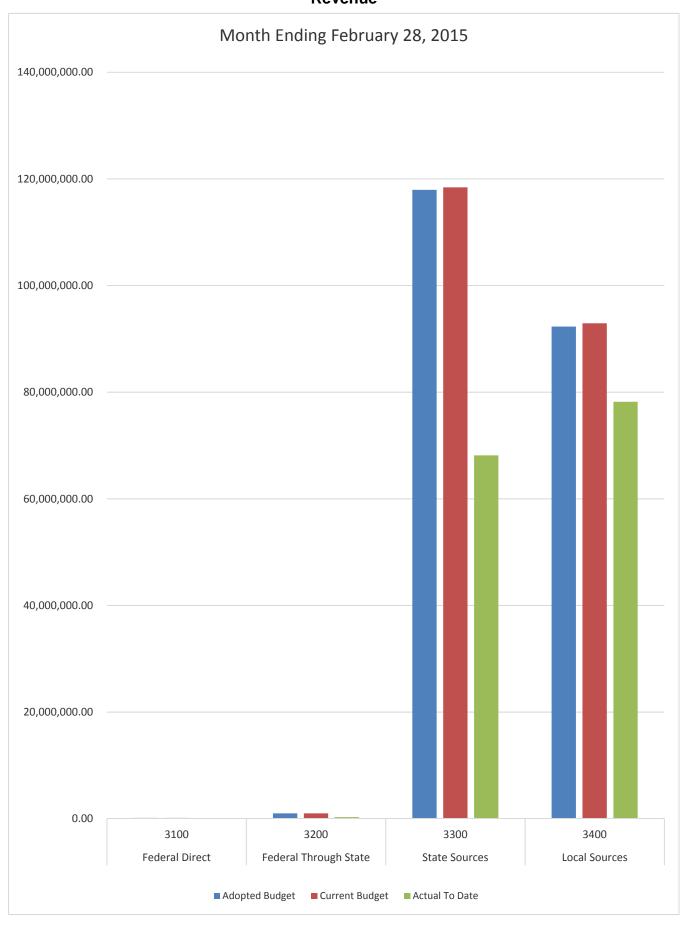

### GENERAL FUND COMPARISON Revenue

### DISTRICT SCHOOL BOARD OF ALACHUA COUNTY SCHEDULE OF REVENUES, EXPENDITURES AND CHANGES IN FUND BALANCES - BUDGET AND ACTUAL GENERAL FUND

| For the Month Ending February 29, 2016     |         |                                         |                                         |                   |                                           |                |                                         | 2015-16 Variance with | 1          |
|--------------------------------------------|---------|-----------------------------------------|-----------------------------------------|-------------------|-------------------------------------------|----------------|-----------------------------------------|-----------------------|------------|
|                                            | Account | nt Budgeted Amounts (2014-15)           |                                         | 2014-15 Actual    | 2014-15 Actual Budgeted Amounts (2015-16) |                |                                         | Current Budget -      |            |
|                                            |         | Original 2014-15                        | Current Budget as of                    | Revenues through  |                                           |                | Revenues through Feb                    |                       |            |
|                                            | Number  | Budget                                  | Feb 28, 2015                            | Feb 28, 2015      | Budget                                    | Feb 29, 2016   | 29, 2016                                | Positive (Negative)   |            |
| REVENUES                                   | rumoci  | Duaget                                  | 100 20, 2013                            | 100 20, 2013      | Duaget                                    | 100 27, 2010   | 27, 2010                                | Fositive (ivegative)  |            |
| Federal Direct                             | 3100    | 135,000.00                              | 135,000.00                              | 54,561.80         | 135,000.00                                | 135,000.00     | 49,608.99                               | (85,391.01)           |            |
| Federal Through State                      | 3200    | 1,000,000.00                            | 1,000,000.00                            | 290,683.38        | 1,000,000.00                              | 1,000,000.00   | 476,357.52                              | (523,642.48)          | -          |
| State Sources                              | 3300    | 117,944,346.00                          | 118,413,455.96                          | 68,150,068.24     | 124,746,262.00                            | 126,052,388.36 | 81,368,925.70                           | (44,683,462.66)       |            |
| Local Sources                              | 3400    | 92,297,535.00                           | 92,911,748.96                           | 78,191,918.14     | 93,394,386.00                             | 94,346,513.29  | 81,703,849.45                           | (12,642,663.84)       |            |
|                                            |         | , , , , , , , , , , , , , , , , , , , , | , , , , , , , , , , , , , , , , , , , , | , . ,             | , , , , , , , , , , , , , , , , , , , ,   | 7 7-           | ,,,,,,,,,,,,,,,,,,,,,,,,,,,,,,,,,,,,,,, | ( )- //               |            |
| Transfers In:                              |         |                                         |                                         |                   |                                           |                |                                         |                       |            |
| Capital Projects                           | 3630    | 8,508,904.00                            | 8,508,904.00                            | 3,139,562.29      | 7,500,000.00                              | 7,500,000.00   | 2,539,024.72                            | (4,960,975.28)        |            |
| *                                          |         |                                         |                                         |                   |                                           |                |                                         |                       |            |
| Other Financing Sources                    | 3740    |                                         |                                         | 3,694.88          |                                           |                | 26,102.30                               | 26,102.30             |            |
| -                                          |         |                                         |                                         |                   |                                           |                |                                         |                       |            |
| Beginning Fund Balance                     |         | 26,364,533.25                           | 26,364,533.25                           | 26,364,533.25     | 27,879,067.70                             | 27,879,067.70  | 27,879,067.70                           | 0.00                  |            |
|                                            |         |                                         |                                         |                   |                                           |                |                                         |                       |            |
| <b>Total Revenues and Fund Balances</b>    |         | 246,250,318.25                          | 247,333,642.17                          | 176,195,021.98    | 254,654,715.70                            | 256,912,969.35 | 194,042,936.38                          | (62,870,032.97)       |            |
|                                            |         |                                         |                                         | Expenditures      |                                           |                | Expenditures                            |                       | Percentage |
|                                            |         |                                         |                                         | through           |                                           |                | through                                 |                       | of Budget  |
| EXPENDITURES                               |         |                                         |                                         | February 28, 2015 |                                           |                | February 29, 2016                       |                       | Expended   |
| Instruction                                | 5000    | 125,212,127.69                          | 131,644,680.12                          | 75,143,994.12     | 129,657,563.66                            | 136,264,125.54 | 76,969,184.91                           | 59,294,940.63         | 56.49%     |
| Pupil Personnel Services                   | 6100    | 12,207,061.49                           | 12,468,768.57                           | 7,510,025.38      | 11,876,978.95                             | 12,407,370.38  | 7,420,274.83                            | 4,987,095.55          | 59.81%     |
| Instructional Media Services               | 6200    | 4,681,964.94                            | 4,733,880.25                            | 2,879,152.08      | 4,406,431.88                              | 4,468,022.21   | 2,734,692.70                            | 1,733,329.51          | 61.21%     |
| Instruction and Curr. Development Services | 6300    | 6,901,842.00                            | 6,937,224.30                            | 4,569,970.02      | 4,280,821.81                              | 4,332,453.31   | 2,800,177.34                            | 1,532,275.97          | 64.63%     |
| Instructional Staff Training Services      | 6400    | 1,041,052.62                            | 1,913,245.33                            | 592,598.47        | 1,226,033.48                              | 1,918,059.25   | 934,477.12                              | 983,582.13            | 48.72%     |
| Instruction Related Technology             | 6500    | 3,222,089.74                            | 3,378,217.71                            | 2,260,909.85      | 3,246,883.27                              | 3,451,330.77   | 2,140,163.10                            | 1,311,167.67          | 62.01%     |
| Board                                      | 7100    | 1,237,528.15                            | 1,239,233.80                            | 642,675.34        | 1,096,930.78                              | 1,099,121.68   | 606,868.62                              | 492,253.06            | 55.21%     |
| General Administration                     | 7200    | 923,836.84                              | 950,140.05                              | 581,857.15        | 942,552.68                                | 941,552.68     | 619,100.61                              | 322,452.07            | 65.75%     |
| School Administration                      | 7300    | 13,084,134.45                           | 13,174,935.01                           | 8,613,773.64      | 13,640,685.41                             | 13,806,059.13  | 9,199,031.93                            | 4,607,027.20          | 66.63%     |
| Facilities Acquisition and Construction    | 7400    | 2,077,128.95                            | 2,515,255.22                            | 456,774.71        | 496,655.81                                | 1,014,718.93   | 315,617.05                              | 699,101.88            | 31.10%     |
| Fiscal Services                            | 7500    | 1,770,131.03                            | 1,772,007.28                            | 1,059,322.80      | 1,844,339.70                              | 1,844,339.70   | 1,083,003.06                            | 761,336.64            | 58.72%     |
| Food Services                              | 7600    |                                         |                                         |                   |                                           |                |                                         |                       |            |
| Central Services                           | 7700    | 3,492,726.20                            | 3,581,239.80                            | 2,032,889.68      | 3,688,540.13                              | 3,865,126.66   | 2,116,156.65                            | 1,748,970.01          | 54.75%     |
| Pupil Transportation Services              | 7800    | 12,635,267.95                           | 12,874,872.82                           | 6,916,749.26      | 12,113,768.66                             | 12,291,076.31  | 6,513,763.43                            | 5,777,312.88          | 53.00%     |
| Operation of Plant                         | 7900    | 23,333,608.72                           | 23,857,341.32                           | 16,442,816.93     | 23,462,840.48                             | 23,992,188.90  | 16,074,394.36                           | 7,917,794.54          | 67.00%     |
| Maintenance of Plant                       | 8100    | 5,436,247.42                            | 5,620,431.96                            | 4,124,523.08      | 7,110,939.54                              | 7,258,265.16   | 4,029,346.25                            | 3,228,918.91          | 55.51%     |
| Administrative Technology Services         | 8200    | 1,322,909.05                            | 1,822,865.70                            | 1,390,734.64      | 1,384,121.30                              | 1,884,918.44   | 1,364,214.18                            | 520,704.26            | 72.38%     |
| Community Services                         | 9100    | 3,925,341.48                            | 4,011,208.96                            | 2,224,043.65      | 3,969,014.33                              | 3,976,571.78   | 2,089,927.82                            | 1,886,643.96          | 52.56%     |
| Total Appropriations                       |         | 222,504,998.72                          | 232,495,548.20                          | 137,442,810.80    | 224,445,101.87                            | 234,815,300.83 | 137,010,393.96                          | 97,804,906.87         | 58.35%     |
| Transfers Out                              | 9700    |                                         |                                         |                   |                                           |                |                                         |                       |            |
| Fund Balance (Beg. Fund Bal. + Rev Exp.)   |         | 23,745,319.53                           | 14,838,093.97                           | 38,752,211.18     | 30,209,613.83                             | 22,097,668.52  | 57,032,542.42                           | (34,934,873.90)       | -<br>-     |
| Total Appropriations and Fund Balances     |         | 246,250,318.25                          | 247,333,642.17                          | 176,195,021.98    | 254,654,715.70                            | 256,912,969.35 | 194,042,936.38                          | 62,870,032.97         | 1          |