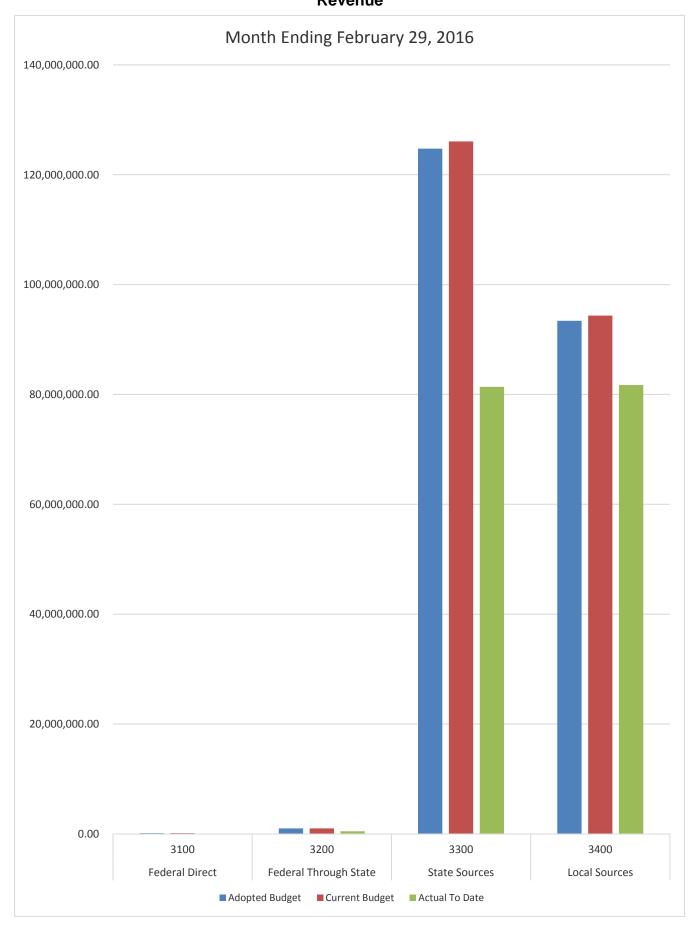

### GENERAL FUND COMPARISON Revenue

### DISTRICT SCHOOL BOARD OF ALACHUA COUNTY SCHEDULE OF REVENUES, EXPENDITURES AND CHANGES IN FUND BALANCES - BUDGET AND ACTUAL GENERAL FUND

| For the Month Ending February 29, 2016     |         |                                         |                                         |                   |                                           |                |                                         | 2015-16 Variance with | 1          |
|--------------------------------------------|---------|-----------------------------------------|-----------------------------------------|-------------------|-------------------------------------------|----------------|-----------------------------------------|-----------------------|------------|
|                                            | Account | nt Budgeted Amounts (2014-15)           |                                         | 2014-15 Actual    | 2014-15 Actual Budgeted Amounts (2015-16) |                |                                         | Current Budget -      |            |
|                                            |         | Original 2014-15                        | Current Budget as of                    | Revenues through  |                                           |                | Revenues through Feb                    |                       |            |
|                                            | Number  | Budget                                  | Feb 28, 2015                            | Feb 28, 2015      | Budget                                    | Feb 29, 2016   | 29, 2016                                | Positive (Negative)   |            |
| REVENUES                                   | rumoci  | Duaget                                  | 100 20, 2013                            | 100 20, 2013      | Duaget                                    | 100 27, 2010   | 27, 2010                                | Fositive (ivegative)  |            |
| Federal Direct                             | 3100    | 135,000.00                              | 135,000.00                              | 54,561.80         | 135,000.00                                | 135,000.00     | 49,608.99                               | (85,391.01)           |            |
| Federal Through State                      | 3200    | 1,000,000.00                            | 1,000,000.00                            | 290,683.38        | 1,000,000.00                              | 1,000,000.00   | 476,357.52                              | (523,642.48)          | -          |
| State Sources                              | 3300    | 117,944,346.00                          | 118,413,455.96                          | 68,150,068.24     | 124,746,262.00                            | 126,052,388.36 | 81,368,925.70                           | (44,683,462.66)       |            |
| Local Sources                              | 3400    | 92,297,535.00                           | 92,911,748.96                           | 78,191,918.14     | 93,394,386.00                             | 94,346,513.29  | 81,703,849.45                           | (12,642,663.84)       |            |
|                                            |         | , , , , , , , , , , , , , , , , , , , , | , , , , , , , , , , , , , , , , , , , , | , . ,             | , , , , , , , , , , , , , , , , , , , ,   | 7 7-           | ,,,,,,,,,,,,,,,,,,,,,,,,,,,,,,,,,,,,,,, | ( )- //               |            |
| Transfers In:                              |         |                                         |                                         |                   |                                           |                |                                         |                       |            |
| Capital Projects                           | 3630    | 8,508,904.00                            | 8,508,904.00                            | 3,139,562.29      | 7,500,000.00                              | 7,500,000.00   | 2,539,024.72                            | (4,960,975.28)        |            |
| *                                          |         |                                         |                                         |                   |                                           |                |                                         |                       |            |
| Other Financing Sources                    | 3740    |                                         |                                         | 3,694.88          |                                           |                | 26,102.30                               | 26,102.30             |            |
| -                                          |         |                                         |                                         |                   |                                           |                |                                         |                       |            |
| Beginning Fund Balance                     |         | 26,364,533.25                           | 26,364,533.25                           | 26,364,533.25     | 27,879,067.70                             | 27,879,067.70  | 27,879,067.70                           | 0.00                  |            |
|                                            |         |                                         |                                         |                   |                                           |                |                                         |                       |            |
| <b>Total Revenues and Fund Balances</b>    |         | 246,250,318.25                          | 247,333,642.17                          | 176,195,021.98    | 254,654,715.70                            | 256,912,969.35 | 194,042,936.38                          | (62,870,032.97)       |            |
|                                            |         |                                         |                                         | Expenditures      |                                           |                | Expenditures                            |                       | Percentage |
|                                            |         |                                         |                                         | through           |                                           |                | through                                 |                       | of Budget  |
| EXPENDITURES                               |         |                                         |                                         | February 28, 2015 |                                           |                | February 29, 2016                       |                       | Expended   |
| Instruction                                | 5000    | 125,212,127.69                          | 131,644,680.12                          | 75,143,994.12     | 129,657,563.66                            | 136,264,125.54 | 76,969,184.91                           | 59,294,940.63         | 56.49%     |
| Pupil Personnel Services                   | 6100    | 12,207,061.49                           | 12,468,768.57                           | 7,510,025.38      | 11,876,978.95                             | 12,407,370.38  | 7,420,274.83                            | 4,987,095.55          | 59.81%     |
| Instructional Media Services               | 6200    | 4,681,964.94                            | 4,733,880.25                            | 2,879,152.08      | 4,406,431.88                              | 4,468,022.21   | 2,734,692.70                            | 1,733,329.51          | 61.21%     |
| Instruction and Curr. Development Services | 6300    | 6,901,842.00                            | 6,937,224.30                            | 4,569,970.02      | 4,280,821.81                              | 4,332,453.31   | 2,800,177.34                            | 1,532,275.97          | 64.63%     |
| Instructional Staff Training Services      | 6400    | 1,041,052.62                            | 1,913,245.33                            | 592,598.47        | 1,226,033.48                              | 1,918,059.25   | 934,477.12                              | 983,582.13            | 48.72%     |
| Instruction Related Technology             | 6500    | 3,222,089.74                            | 3,378,217.71                            | 2,260,909.85      | 3,246,883.27                              | 3,451,330.77   | 2,140,163.10                            | 1,311,167.67          | 62.01%     |
| Board                                      | 7100    | 1,237,528.15                            | 1,239,233.80                            | 642,675.34        | 1,096,930.78                              | 1,099,121.68   | 606,868.62                              | 492,253.06            | 55.21%     |
| General Administration                     | 7200    | 923,836.84                              | 950,140.05                              | 581,857.15        | 942,552.68                                | 941,552.68     | 619,100.61                              | 322,452.07            | 65.75%     |
| School Administration                      | 7300    | 13,084,134.45                           | 13,174,935.01                           | 8,613,773.64      | 13,640,685.41                             | 13,806,059.13  | 9,199,031.93                            | 4,607,027.20          | 66.63%     |
| Facilities Acquisition and Construction    | 7400    | 2,077,128.95                            | 2,515,255.22                            | 456,774.71        | 496,655.81                                | 1,014,718.93   | 315,617.05                              | 699,101.88            | 31.10%     |
| Fiscal Services                            | 7500    | 1,770,131.03                            | 1,772,007.28                            | 1,059,322.80      | 1,844,339.70                              | 1,844,339.70   | 1,083,003.06                            | 761,336.64            | 58.72%     |
| Food Services                              | 7600    |                                         |                                         |                   |                                           |                |                                         |                       |            |
| Central Services                           | 7700    | 3,492,726.20                            | 3,581,239.80                            | 2,032,889.68      | 3,688,540.13                              | 3,865,126.66   | 2,116,156.65                            | 1,748,970.01          | 54.75%     |
| Pupil Transportation Services              | 7800    | 12,635,267.95                           | 12,874,872.82                           | 6,916,749.26      | 12,113,768.66                             | 12,291,076.31  | 6,513,763.43                            | 5,777,312.88          | 53.00%     |
| Operation of Plant                         | 7900    | 23,333,608.72                           | 23,857,341.32                           | 16,442,816.93     | 23,462,840.48                             | 23,992,188.90  | 16,074,394.36                           | 7,917,794.54          | 67.00%     |
| Maintenance of Plant                       | 8100    | 5,436,247.42                            | 5,620,431.96                            | 4,124,523.08      | 7,110,939.54                              | 7,258,265.16   | 4,029,346.25                            | 3,228,918.91          | 55.51%     |
| Administrative Technology Services         | 8200    | 1,322,909.05                            | 1,822,865.70                            | 1,390,734.64      | 1,384,121.30                              | 1,884,918.44   | 1,364,214.18                            | 520,704.26            | 72.38%     |
| Community Services                         | 9100    | 3,925,341.48                            | 4,011,208.96                            | 2,224,043.65      | 3,969,014.33                              | 3,976,571.78   | 2,089,927.82                            | 1,886,643.96          | 52.56%     |
| Total Appropriations                       |         | 222,504,998.72                          | 232,495,548.20                          | 137,442,810.80    | 224,445,101.87                            | 234,815,300.83 | 137,010,393.96                          | 97,804,906.87         | 58.35%     |
| Transfers Out                              | 9700    |                                         |                                         |                   |                                           |                |                                         |                       |            |
| Fund Balance (Beg. Fund Bal. + Rev Exp.)   |         | 23,745,319.53                           | 14,838,093.97                           | 38,752,211.18     | 30,209,613.83                             | 22,097,668.52  | 57,032,542.42                           | (34,934,873.90)       | -<br>-     |
| Total Appropriations and Fund Balances     |         | 246,250,318.25                          | 247,333,642.17                          | 176,195,021.98    | 254,654,715.70                            | 256,912,969.35 | 194,042,936.38                          | 62,870,032.97         | 1          |