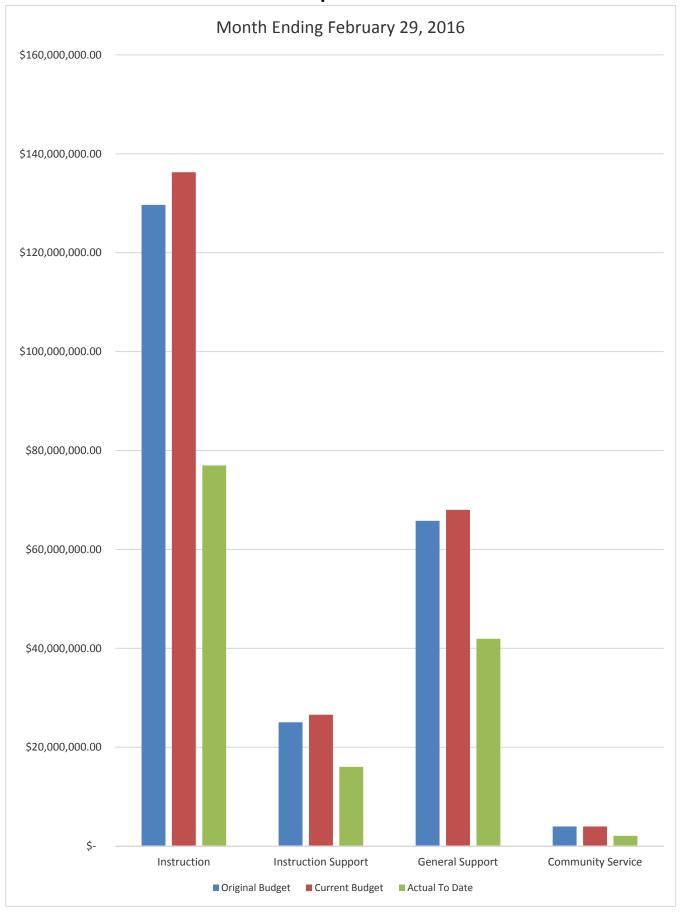

# GENERAL FUND COMPARISON Expenses

### DISTRICT SCHOOL BOARD OF ALACHUA COUNTY SCHEDULE OF REVENUES, EXPENDITURES AND CHANGES IN FUND BALANCES - BUDGET AND ACTUAL GENERAL FUND

| For the Month Ending February 29, 2016     |         |                                         |                                         |                   |                                           |                |                                         | 2015-16 Variance with | 1          |
|--------------------------------------------|---------|-----------------------------------------|-----------------------------------------|-------------------|-------------------------------------------|----------------|-----------------------------------------|-----------------------|------------|
|                                            | Account | nt Budgeted Amounts (2014-15)           |                                         | 2014-15 Actual    | 2014-15 Actual Budgeted Amounts (2015-16) |                |                                         | Current Budget -      |            |
|                                            |         | Original 2014-15                        | Current Budget as of                    | Revenues through  |                                           |                | Revenues through Feb                    |                       |            |
|                                            | Number  | Budget                                  | Feb 28, 2015                            | Feb 28, 2015      | Budget                                    | Feb 29, 2016   | 29, 2016                                | Positive (Negative)   |            |
| REVENUES                                   | rumoci  | Duaget                                  | 100 20, 2013                            | 100 20, 2013      | Duaget                                    | 100 27, 2010   | 27, 2010                                | Fositive (ivegative)  |            |
| Federal Direct                             | 3100    | 135,000.00                              | 135,000.00                              | 54,561.80         | 135,000.00                                | 135,000.00     | 49,608.99                               | (85,391.01)           |            |
| Federal Through State                      | 3200    | 1,000,000.00                            | 1,000,000.00                            | 290,683.38        | 1,000,000.00                              | 1,000,000.00   | 476,357.52                              | (523,642.48)          | -          |
| State Sources                              | 3300    | 117,944,346.00                          | 118,413,455.96                          | 68,150,068.24     | 124,746,262.00                            | 126,052,388.36 | 81,368,925.70                           | (44,683,462.66)       |            |
| Local Sources                              | 3400    | 92,297,535.00                           | 92,911,748.96                           | 78,191,918.14     | 93,394,386.00                             | 94,346,513.29  | 81,703,849.45                           | (12,642,663.84)       |            |
|                                            |         | , , , , , , , , , , , , , , , , , , , , | , , , , , , , , , , , , , , , , , , , , | , . ,             | , , , , , , , , , , , , , , , , , , , ,   | 7 7-           | ,,,,,,,,,,,,,,,,,,,,,,,,,,,,,,,,,,,,,,, | ( )- //               |            |
| Transfers In:                              |         |                                         |                                         |                   |                                           |                |                                         |                       |            |
| Capital Projects                           | 3630    | 8,508,904.00                            | 8,508,904.00                            | 3,139,562.29      | 7,500,000.00                              | 7,500,000.00   | 2,539,024.72                            | (4,960,975.28)        |            |
| *                                          |         |                                         |                                         |                   |                                           |                |                                         |                       |            |
| Other Financing Sources                    | 3740    |                                         |                                         | 3,694.88          |                                           |                | 26,102.30                               | 26,102.30             |            |
| -                                          |         |                                         |                                         |                   |                                           |                |                                         |                       |            |
| Beginning Fund Balance                     |         | 26,364,533.25                           | 26,364,533.25                           | 26,364,533.25     | 27,879,067.70                             | 27,879,067.70  | 27,879,067.70                           | 0.00                  |            |
|                                            |         |                                         |                                         |                   |                                           |                |                                         |                       |            |
| <b>Total Revenues and Fund Balances</b>    |         | 246,250,318.25                          | 247,333,642.17                          | 176,195,021.98    | 254,654,715.70                            | 256,912,969.35 | 194,042,936.38                          | (62,870,032.97)       |            |
|                                            |         |                                         |                                         | Expenditures      |                                           |                | Expenditures                            |                       | Percentage |
|                                            |         |                                         |                                         | through           |                                           |                | through                                 |                       | of Budget  |
| EXPENDITURES                               |         |                                         |                                         | February 28, 2015 |                                           |                | February 29, 2016                       |                       | Expended   |
| Instruction                                | 5000    | 125,212,127.69                          | 131,644,680.12                          | 75,143,994.12     | 129,657,563.66                            | 136,264,125.54 | 76,969,184.91                           | 59,294,940.63         | 56.49%     |
| Pupil Personnel Services                   | 6100    | 12,207,061.49                           | 12,468,768.57                           | 7,510,025.38      | 11,876,978.95                             | 12,407,370.38  | 7,420,274.83                            | 4,987,095.55          | 59.81%     |
| Instructional Media Services               | 6200    | 4,681,964.94                            | 4,733,880.25                            | 2,879,152.08      | 4,406,431.88                              | 4,468,022.21   | 2,734,692.70                            | 1,733,329.51          | 61.21%     |
| Instruction and Curr. Development Services | 6300    | 6,901,842.00                            | 6,937,224.30                            | 4,569,970.02      | 4,280,821.81                              | 4,332,453.31   | 2,800,177.34                            | 1,532,275.97          | 64.63%     |
| Instructional Staff Training Services      | 6400    | 1,041,052.62                            | 1,913,245.33                            | 592,598.47        | 1,226,033.48                              | 1,918,059.25   | 934,477.12                              | 983,582.13            | 48.72%     |
| Instruction Related Technology             | 6500    | 3,222,089.74                            | 3,378,217.71                            | 2,260,909.85      | 3,246,883.27                              | 3,451,330.77   | 2,140,163.10                            | 1,311,167.67          | 62.01%     |
| Board                                      | 7100    | 1,237,528.15                            | 1,239,233.80                            | 642,675.34        | 1,096,930.78                              | 1,099,121.68   | 606,868.62                              | 492,253.06            | 55.21%     |
| General Administration                     | 7200    | 923,836.84                              | 950,140.05                              | 581,857.15        | 942,552.68                                | 941,552.68     | 619,100.61                              | 322,452.07            | 65.75%     |
| School Administration                      | 7300    | 13,084,134.45                           | 13,174,935.01                           | 8,613,773.64      | 13,640,685.41                             | 13,806,059.13  | 9,199,031.93                            | 4,607,027.20          | 66.63%     |
| Facilities Acquisition and Construction    | 7400    | 2,077,128.95                            | 2,515,255.22                            | 456,774.71        | 496,655.81                                | 1,014,718.93   | 315,617.05                              | 699,101.88            | 31.10%     |
| Fiscal Services                            | 7500    | 1,770,131.03                            | 1,772,007.28                            | 1,059,322.80      | 1,844,339.70                              | 1,844,339.70   | 1,083,003.06                            | 761,336.64            | 58.72%     |
| Food Services                              | 7600    |                                         |                                         |                   |                                           |                |                                         |                       |            |
| Central Services                           | 7700    | 3,492,726.20                            | 3,581,239.80                            | 2,032,889.68      | 3,688,540.13                              | 3,865,126.66   | 2,116,156.65                            | 1,748,970.01          | 54.75%     |
| Pupil Transportation Services              | 7800    | 12,635,267.95                           | 12,874,872.82                           | 6,916,749.26      | 12,113,768.66                             | 12,291,076.31  | 6,513,763.43                            | 5,777,312.88          | 53.00%     |
| Operation of Plant                         | 7900    | 23,333,608.72                           | 23,857,341.32                           | 16,442,816.93     | 23,462,840.48                             | 23,992,188.90  | 16,074,394.36                           | 7,917,794.54          | 67.00%     |
| Maintenance of Plant                       | 8100    | 5,436,247.42                            | 5,620,431.96                            | 4,124,523.08      | 7,110,939.54                              | 7,258,265.16   | 4,029,346.25                            | 3,228,918.91          | 55.51%     |
| Administrative Technology Services         | 8200    | 1,322,909.05                            | 1,822,865.70                            | 1,390,734.64      | 1,384,121.30                              | 1,884,918.44   | 1,364,214.18                            | 520,704.26            | 72.38%     |
| Community Services                         | 9100    | 3,925,341.48                            | 4,011,208.96                            | 2,224,043.65      | 3,969,014.33                              | 3,976,571.78   | 2,089,927.82                            | 1,886,643.96          | 52.56%     |
| Total Appropriations                       |         | 222,504,998.72                          | 232,495,548.20                          | 137,442,810.80    | 224,445,101.87                            | 234,815,300.83 | 137,010,393.96                          | 97,804,906.87         | 58.35%     |
| Transfers Out                              | 9700    |                                         |                                         |                   |                                           |                |                                         |                       |            |
| Fund Balance (Beg. Fund Bal. + Rev Exp.)   |         | 23,745,319.53                           | 14,838,093.97                           | 38,752,211.18     | 30,209,613.83                             | 22,097,668.52  | 57,032,542.42                           | (34,934,873.90)       | -<br>-     |
| Total Appropriations and Fund Balances     |         | 246,250,318.25                          | 247,333,642.17                          | 176,195,021.98    | 254,654,715.70                            | 256,912,969.35 | 194,042,936.38                          | 62,870,032.97         | 1          |