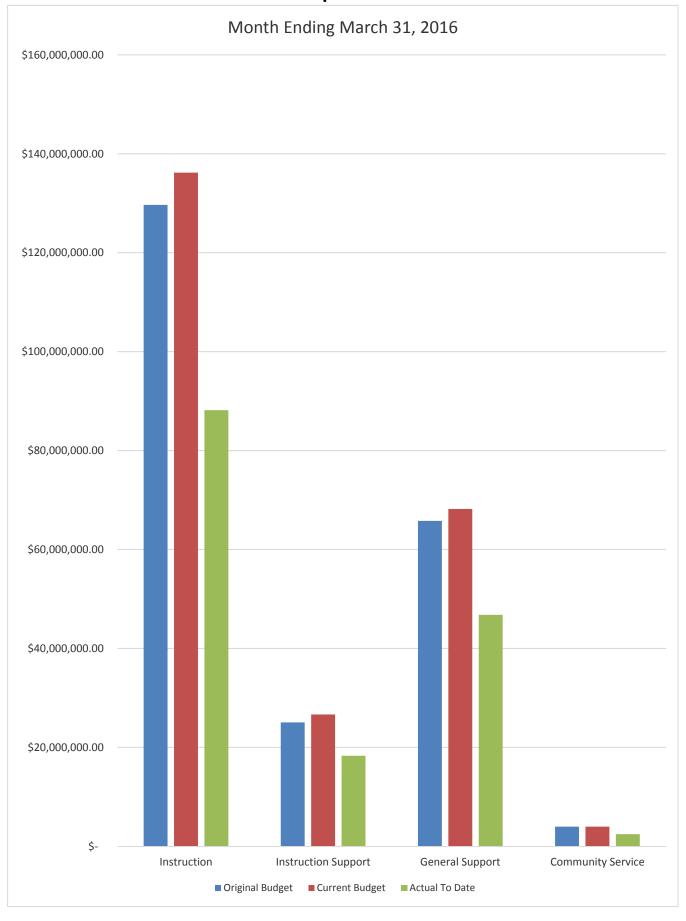

# GENERAL FUND COMPARISON Expenses

#### DISTRICT SCHOOL BOARD OF ALACHUA COUNTY SCHEDULE OF REVENUES, EXPENDITURES AND CHANGES IN FUND BALANCES - BUDGET AND ACTUAL GENERAL FUND

| For the Month Ending March 31, 2016        |         |                                         |                                         |                                    |                            |                                         |                                         | 2015-16 Variance with |            |
|--------------------------------------------|---------|-----------------------------------------|-----------------------------------------|------------------------------------|----------------------------|-----------------------------------------|-----------------------------------------|-----------------------|------------|
|                                            | Account | Budgeted Amo                            | ounts (2014-15)                         | 2014-15 Actual                     | Budgeted Amo               | ounts (2015-16)                         | 2015-16 Actual                          | Current Budget -      |            |
|                                            | Number  | Original 2014-15<br>Budget              | Current Budget as of<br>March 31, 2015  | Revenues through<br>March 31, 2015 | Original 2015-16<br>Budget | Current Budget as of<br>March 31, 2016  | Revenues through<br>March 31, 2016      | Positive (Negative)   |            |
| REVENUES                                   | Number  | Budget                                  | Wiaicii 31, 2013                        | Water 31, 2013                     | Dudget                     | Water 31, 2010                          | Water 31, 2010                          | 1 ositive (Negative)  |            |
| Federal Direct                             | 3100    | 135,000.00                              | 135,000.00                              | 86,522.28                          | 135,000.00                 | 135,000.00                              | 49,608.99                               | (85,391.01)           |            |
| Federal Through State                      | 3200    | 1,000,000.00                            | 1,000,000.00                            | 541,716.29                         | 1,000,000.00               | 1,000,000.00                            | 733,084.66                              | (266,915.34)          |            |
| State Sources                              | 3300    | 117,944,346.00                          | 118,813,157.96                          | 88,680,102.55                      | 124,746,262.00             | 126,052,388.36                          | 85,355,519.73                           | (40,696,868.63)       |            |
| Local Sources                              | 3400    | 92,297,535.00                           | 93,113,208.96                           | 80,608,021.73                      | 93,394,386.00              | 94,396,103.47                           | 84,063,368.26                           | (10,332,735.21)       |            |
|                                            |         | , =,=, ,,,,,,,,,,,,,,,,,,,,,,,,,,,,,,,, | ,,,,,,,,,,,,,,,,,,,,,,,,,,,,,,,,,,,,,,, | ,,                                 | 70,071,000100              | , ,,,,,,,,,,,,,,,,,,,,,,,,,,,,,,,,,,,,, | .,,,,,,,,,,,,,,,,,,,,,,,,,,,,,,,,,,,,,, | (==,===,===)          |            |
| Transfers In:                              |         |                                         |                                         |                                    |                            |                                         |                                         |                       |            |
| Capital Projects                           | 3630    | 8,508,904.00                            | 8,508,904.00                            | 4,114,994.91                       | 7,500,000.00               | 7,500,000.00                            | 3,515,271.56                            | (3,984,728.44)        |            |
| Other Financing Sources                    | 3740    |                                         |                                         | 3,733.36                           |                            |                                         | 30,195.81                               | 30,195.81             |            |
| Beginning Fund Balance                     |         | 26,364,533.25                           | 26,364,533.25                           | 26,364,533.25                      | 27,879,067.70              | 27,879,067.70                           | 27,879,067.70                           | 0.00                  |            |
|                                            |         | 247 250 210 25                          | 247 024 904 17                          | 200 200 (24 27                     | 254 (54 715 70             | 257 072 550 52                          | 201 (2) 11(71                           | (55.22( 442.92)       |            |
| Total Revenues and Fund Balances           |         | 246,250,318.25                          | 247,934,804.17                          | 200,399,624.37                     | 254,654,715.70             | 256,962,559.53                          | 201,626,116.71                          | (55,336,442.82)       | _          |
|                                            |         |                                         |                                         | Expenditures                       |                            |                                         | Expenditures                            |                       | Percentage |
|                                            |         |                                         |                                         | through                            |                            |                                         | through                                 |                       | of Budget  |
| EXPENDITURES                               |         |                                         |                                         | March 31, 2015                     |                            |                                         | March 31, 2016                          |                       | Expended   |
| Instruction                                | 5000    | 125,212,127.69                          | 131,844,135.07                          | 87,238,106.41                      | 129,657,563.66             | 136,180,048.42                          | 88,169,597.05                           | 48,010,451.37         | 64.74%     |
| Pupil Personnel Services                   | 6100    | 12,207,061.49                           | 12,478,289.62                           | 8,639,883.27                       | 11,876,978.95              | 12,424,847.75                           | 8,558,717.57                            | 3,866,130.18          | 68.88%     |
| Instructional Media Services               | 6200    | 4,681,964.94                            | 4,738,184.94                            | 3,303,112.27                       | 4,406,431.88               | 4,468,923.47                            | 3,133,589.36                            | 1,335,334.11          | 70.12%     |
| Instruction and Curr. Development Services | 6300    | 6,901,842.00                            | 6,944,763.30                            | 5,243,913.44                       | 4,280,821.81               | 4,333,722.06                            | 3,166,651.20                            | 1,167,070.86          | 73.07%     |
| Instructional Staff Training Services      | 6400    | 1,041,052.62                            | 1,915,901.33                            | 659,695.35                         | 1,226,033.48               | 1,978,043.86                            | 1,072,801.46                            | 905,242.40            | 54.24%     |
| Instruction Related Technology             | 6500    | 3,222,089.74                            | 3,482,369.12                            | 2,505,065.41                       | 3,246,883.27               | 3,431,942.38                            | 2,361,079.60                            | 1,070,862.78          | 68.80%     |
| Board                                      | 7100    | 1,237,528.15                            | 1,240,683.80                            | 692,968.40                         | 1,096,930.78               | 1,099,121.68                            | 640,027.87                              | 459,093.81            | 58.23%     |
| General Administration                     | 7200    | 923,836.84                              | 950,745.05                              | 639,838.33                         | 942,552.68                 | 941,552.68                              | 695,155.81                              | 246,396.87            | 73.839     |
| School Administration                      | 7300    | 13,084,134.45                           | 13,193,411.82                           | 9,738,338.15                       | 13,640,685.41              | 13,829,419.11                           | 10,396,115.95                           | 3,433,303.16          | 75.179     |
| Facilities Acquisition and Construction    | 7400    | 2,077,128.95                            | 876,084.86                              | 476,812.49                         | 496,655.81                 | 1,148,942.98                            | 417,288.95                              | 731,654.03            | 36.329     |
| Fiscal Services                            | 7500    | 1,770,131.03                            | 1,773,349.28                            | 1,202,617.21                       | 1,844,339.70               | 1,844,339.70                            | 1,218,822.72                            | 625,516.98            | 66.089     |
| Food Services                              | 7600    |                                         |                                         |                                    |                            |                                         |                                         |                       |            |
| Central Services                           | 7700    | 3,492,726.20                            | 3,574,360.62                            | 2,306,702.66                       | 3,688,540.13               | 3,876,967.82                            | 2,373,555.71                            | 1,503,412.11          | 61.22%     |
| Pupil Transportation Services              | 7800    | 12,635,267.95                           | 12,895,679.00                           | 7,832,964.59                       | 12,113,768.66              | 12,297,844.21                           | 7,384,170.70                            | 4,913,673.51          | 60.04%     |
| Operation of Plant                         | 7900    | 23,333,608.72                           | 23,917,412.38                           | 17,798,727.37                      | 23,462,840.48              | 23,999,631.75                           | 17,587,768.70                           | 6,411,863.05          | 73.28%     |
| Maintenance of Plant                       | 8100    | 5,436,247.42                            | 7,452,027.91                            | 4,651,011.75                       | 7,110,939.54               | 7,258,265.16                            | 4,591,284.91                            | 2,666,980.25          | 63.26%     |
| Administrative Technology Services         | 8200    | 1,322,909.05                            | 1,823,620.70                            | 1,501,859.58                       | 1,384,121.30               | 1,888,480.86                            | 1,480,479.60                            | 408,001.26            | 78.40%     |
| Community Services                         | 9100    | 3,925,341.48                            | 4,014,058.96                            | 2,519,470.71                       | 3,969,014.33               | 3,973,797.12                            | 2,443,512.53                            | 1,530,284.59          | 61.49%     |
| Total Appropriations                       |         | 222,504,998.72                          | 233,115,077.76                          | 156,951,087.39                     | 224,445,101.87             | 234,975,891.01                          | 155,690,619.69                          | 79,285,271.32         | 66.26%     |
| Transfers Out                              | 9700    |                                         |                                         |                                    |                            |                                         |                                         |                       |            |
| Fund Balance (Beg. Fund Bal. + Rev Exp.)   |         | 23,745,319.53                           | 14,819,726.41                           | 43,448,536.98                      | 30,209,613.83              | 21,986,668.52                           | 45,935,497.02                           | (23,948,828.50)       |            |
| Total Appropriations and Fund Balances     |         | 246,250,318.25                          | 247,934,804.17                          | 200,399,624.37                     | 254,654,715.70             | 256,962,559.53                          | 201,626,116.71                          | 55,336,442.82         |            |