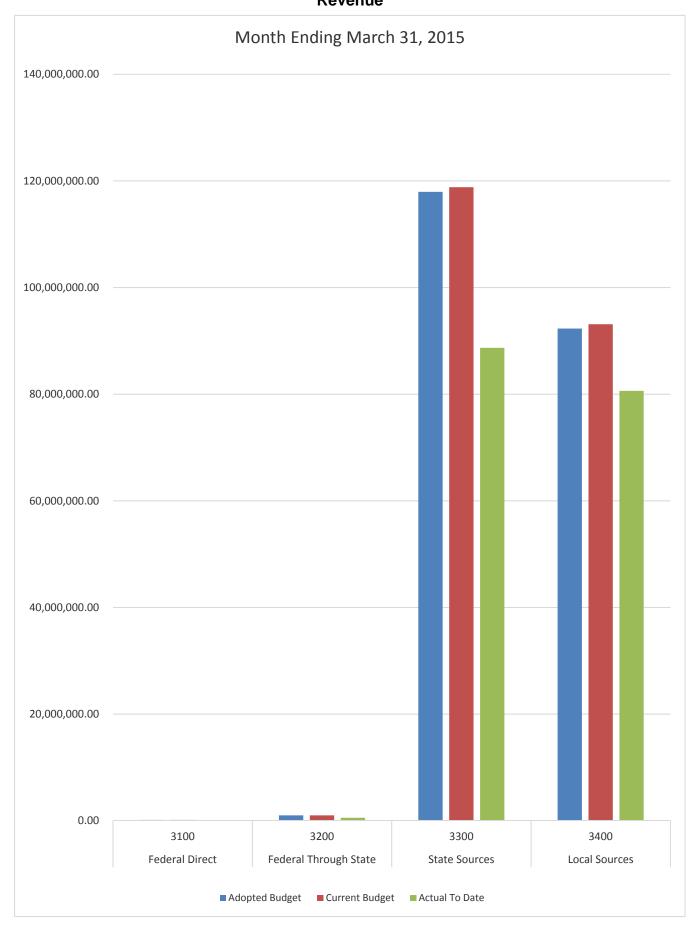

#### GENERAL FUND COMPARISON Revenue

#### DISTRICT SCHOOL BOARD OF ALACHUA COUNTY SCHEDULE OF REVENUES, EXPENDITURES AND CHANGES IN FUND BALANCES - BUDGET AND ACTUAL GENERAL FUND

| For the Month Ending March 31, 2016        |         |                                         |                                         |                                    |                            |                                         |                                         | 2015-16 Variance with |            |
|--------------------------------------------|---------|-----------------------------------------|-----------------------------------------|------------------------------------|----------------------------|-----------------------------------------|-----------------------------------------|-----------------------|------------|
|                                            | Account | Budgeted Amo                            | ounts (2014-15)                         | 2014-15 Actual                     | Budgeted Amo               | ounts (2015-16)                         | 2015-16 Actual                          | Current Budget -      |            |
|                                            | Number  | Original 2014-15<br>Budget              | Current Budget as of<br>March 31, 2015  | Revenues through<br>March 31, 2015 | Original 2015-16<br>Budget | Current Budget as of<br>March 31, 2016  | Revenues through<br>March 31, 2016      | Positive (Negative)   |            |
| REVENUES                                   | Number  | Budget                                  | Wiaicii 31, 2013                        | Water 31, 2013                     | Dudget                     | Water 31, 2010                          | Water 31, 2010                          | 1 ositive (Negative)  |            |
| Federal Direct                             | 3100    | 135,000.00                              | 135,000.00                              | 86,522.28                          | 135,000.00                 | 135,000.00                              | 49,608.99                               | (85,391.01)           |            |
| Federal Through State                      | 3200    | 1,000,000.00                            | 1,000,000.00                            | 541,716.29                         | 1,000,000.00               | 1,000,000.00                            | 733,084.66                              | (266,915.34)          |            |
| State Sources                              | 3300    | 117,944,346.00                          | 118,813,157.96                          | 88,680,102.55                      | 124,746,262.00             | 126,052,388.36                          | 85,355,519.73                           | (40,696,868.63)       |            |
| Local Sources                              | 3400    | 92,297,535.00                           | 93,113,208.96                           | 80,608,021.73                      | 93,394,386.00              | 94,396,103.47                           | 84,063,368.26                           | (10,332,735.21)       |            |
|                                            |         | , =,=, ,,,,,,,,,,,,,,,,,,,,,,,,,,,,,,,, | ,,,,,,,,,,,,,,,,,,,,,,,,,,,,,,,,,,,,,,, | ,,                                 | 70,071,000100              | , ,,,,,,,,,,,,,,,,,,,,,,,,,,,,,,,,,,,,, | .,,,,,,,,,,,,,,,,,,,,,,,,,,,,,,,,,,,,,, | (==,===,===)          |            |
| Transfers In:                              |         |                                         |                                         |                                    |                            |                                         |                                         |                       |            |
| Capital Projects                           | 3630    | 8,508,904.00                            | 8,508,904.00                            | 4,114,994.91                       | 7,500,000.00               | 7,500,000.00                            | 3,515,271.56                            | (3,984,728.44)        |            |
| Other Financing Sources                    | 3740    |                                         |                                         | 3,733.36                           |                            |                                         | 30,195.81                               | 30,195.81             |            |
| Beginning Fund Balance                     |         | 26,364,533.25                           | 26,364,533.25                           | 26,364,533.25                      | 27,879,067.70              | 27,879,067.70                           | 27,879,067.70                           | 0.00                  |            |
|                                            |         | 247 250 210 25                          | 247 024 904 17                          | 200 200 (24 27                     | 254 (54 715 70             | 257 072 550 52                          | 201 (2) 11(71                           | (55.22( 442.92)       |            |
| Total Revenues and Fund Balances           |         | 246,250,318.25                          | 247,934,804.17                          | 200,399,624.37                     | 254,654,715.70             | 256,962,559.53                          | 201,626,116.71                          | (55,336,442.82)       | _          |
|                                            |         |                                         |                                         | Expenditures                       |                            |                                         | Expenditures                            |                       | Percentage |
|                                            |         |                                         |                                         | through                            |                            |                                         | through                                 |                       | of Budget  |
| EXPENDITURES                               |         |                                         |                                         | March 31, 2015                     |                            |                                         | March 31, 2016                          |                       | Expended   |
| Instruction                                | 5000    | 125,212,127.69                          | 131,844,135.07                          | 87,238,106.41                      | 129,657,563.66             | 136,180,048.42                          | 88,169,597.05                           | 48,010,451.37         | 64.74%     |
| Pupil Personnel Services                   | 6100    | 12,207,061.49                           | 12,478,289.62                           | 8,639,883.27                       | 11,876,978.95              | 12,424,847.75                           | 8,558,717.57                            | 3,866,130.18          | 68.88%     |
| Instructional Media Services               | 6200    | 4,681,964.94                            | 4,738,184.94                            | 3,303,112.27                       | 4,406,431.88               | 4,468,923.47                            | 3,133,589.36                            | 1,335,334.11          | 70.12%     |
| Instruction and Curr. Development Services | 6300    | 6,901,842.00                            | 6,944,763.30                            | 5,243,913.44                       | 4,280,821.81               | 4,333,722.06                            | 3,166,651.20                            | 1,167,070.86          | 73.07%     |
| Instructional Staff Training Services      | 6400    | 1,041,052.62                            | 1,915,901.33                            | 659,695.35                         | 1,226,033.48               | 1,978,043.86                            | 1,072,801.46                            | 905,242.40            | 54.24%     |
| Instruction Related Technology             | 6500    | 3,222,089.74                            | 3,482,369.12                            | 2,505,065.41                       | 3,246,883.27               | 3,431,942.38                            | 2,361,079.60                            | 1,070,862.78          | 68.80%     |
| Board                                      | 7100    | 1,237,528.15                            | 1,240,683.80                            | 692,968.40                         | 1,096,930.78               | 1,099,121.68                            | 640,027.87                              | 459,093.81            | 58.23%     |
| General Administration                     | 7200    | 923,836.84                              | 950,745.05                              | 639,838.33                         | 942,552.68                 | 941,552.68                              | 695,155.81                              | 246,396.87            | 73.839     |
| School Administration                      | 7300    | 13,084,134.45                           | 13,193,411.82                           | 9,738,338.15                       | 13,640,685.41              | 13,829,419.11                           | 10,396,115.95                           | 3,433,303.16          | 75.179     |
| Facilities Acquisition and Construction    | 7400    | 2,077,128.95                            | 876,084.86                              | 476,812.49                         | 496,655.81                 | 1,148,942.98                            | 417,288.95                              | 731,654.03            | 36.329     |
| Fiscal Services                            | 7500    | 1,770,131.03                            | 1,773,349.28                            | 1,202,617.21                       | 1,844,339.70               | 1,844,339.70                            | 1,218,822.72                            | 625,516.98            | 66.089     |
| Food Services                              | 7600    |                                         |                                         |                                    |                            |                                         |                                         |                       |            |
| Central Services                           | 7700    | 3,492,726.20                            | 3,574,360.62                            | 2,306,702.66                       | 3,688,540.13               | 3,876,967.82                            | 2,373,555.71                            | 1,503,412.11          | 61.22%     |
| Pupil Transportation Services              | 7800    | 12,635,267.95                           | 12,895,679.00                           | 7,832,964.59                       | 12,113,768.66              | 12,297,844.21                           | 7,384,170.70                            | 4,913,673.51          | 60.04%     |
| Operation of Plant                         | 7900    | 23,333,608.72                           | 23,917,412.38                           | 17,798,727.37                      | 23,462,840.48              | 23,999,631.75                           | 17,587,768.70                           | 6,411,863.05          | 73.28%     |
| Maintenance of Plant                       | 8100    | 5,436,247.42                            | 7,452,027.91                            | 4,651,011.75                       | 7,110,939.54               | 7,258,265.16                            | 4,591,284.91                            | 2,666,980.25          | 63.26%     |
| Administrative Technology Services         | 8200    | 1,322,909.05                            | 1,823,620.70                            | 1,501,859.58                       | 1,384,121.30               | 1,888,480.86                            | 1,480,479.60                            | 408,001.26            | 78.40%     |
| Community Services                         | 9100    | 3,925,341.48                            | 4,014,058.96                            | 2,519,470.71                       | 3,969,014.33               | 3,973,797.12                            | 2,443,512.53                            | 1,530,284.59          | 61.49%     |
| Total Appropriations                       |         | 222,504,998.72                          | 233,115,077.76                          | 156,951,087.39                     | 224,445,101.87             | 234,975,891.01                          | 155,690,619.69                          | 79,285,271.32         | 66.26%     |
| Transfers Out                              | 9700    |                                         |                                         |                                    |                            |                                         |                                         |                       |            |
| Fund Balance (Beg. Fund Bal. + Rev Exp.)   |         | 23,745,319.53                           | 14,819,726.41                           | 43,448,536.98                      | 30,209,613.83              | 21,986,668.52                           | 45,935,497.02                           | (23,948,828.50)       |            |
| Total Appropriations and Fund Balances     |         | 246,250,318.25                          | 247,934,804.17                          | 200,399,624.37                     | 254,654,715.70             | 256,962,559.53                          | 201,626,116.71                          | 55,336,442.82         |            |