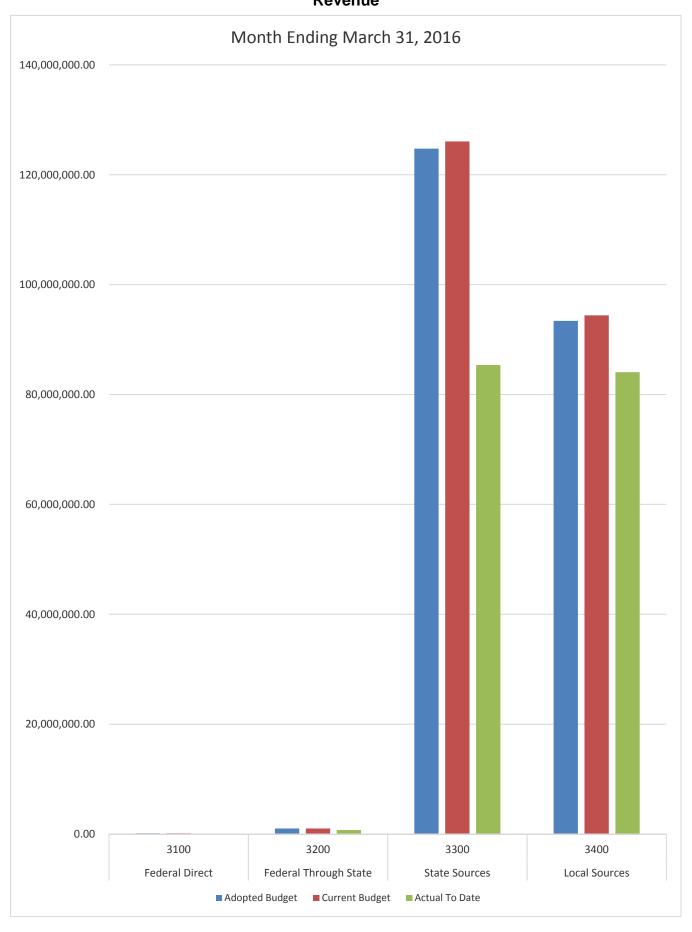

#### GENERAL FUND COMPARISON Revenue

#### DISTRICT SCHOOL BOARD OF ALACHUA COUNTY SCHEDULE OF REVENUES, EXPENDITURES AND CHANGES IN FUND BALANCES - BUDGET AND ACTUAL GENERAL FUND

| For the Month Ending March 31, 2016        |         |                                         |                                         |                                    |                            |                                         |                                         | 2015-16 Variance with |            |
|--------------------------------------------|---------|-----------------------------------------|-----------------------------------------|------------------------------------|----------------------------|-----------------------------------------|-----------------------------------------|-----------------------|------------|
|                                            | Account | Budgeted Amo                            | ounts (2014-15)                         | 2014-15 Actual                     | Budgeted Amo               | ounts (2015-16)                         | 2015-16 Actual                          | Current Budget -      |            |
|                                            | Number  | Original 2014-15<br>Budget              | Current Budget as of<br>March 31, 2015  | Revenues through<br>March 31, 2015 | Original 2015-16<br>Budget | Current Budget as of<br>March 31, 2016  | Revenues through<br>March 31, 2016      | Positive (Negative)   |            |
| REVENUES                                   | Number  | Budget                                  | Wiaicii 31, 2013                        | Water 31, 2013                     | Dudget                     | Water 31, 2010                          | Water 31, 2010                          | 1 ositive (Negative)  |            |
| Federal Direct                             | 3100    | 135,000.00                              | 135,000.00                              | 86,522.28                          | 135,000.00                 | 135,000.00                              | 49,608.99                               | (85,391.01)           |            |
| Federal Through State                      | 3200    | 1,000,000.00                            | 1,000,000.00                            | 541,716.29                         | 1,000,000.00               | 1,000,000.00                            | 733,084.66                              | (266,915.34)          |            |
| State Sources                              | 3300    | 117,944,346.00                          | 118,813,157.96                          | 88,680,102.55                      | 124,746,262.00             | 126,052,388.36                          | 85,355,519.73                           | (40,696,868.63)       |            |
| Local Sources                              | 3400    | 92,297,535.00                           | 93,113,208.96                           | 80,608,021.73                      | 93,394,386.00              | 94,396,103.47                           | 84,063,368.26                           | (10,332,735.21)       |            |
|                                            |         | , =,=, ,,,,,,,,,,,,,,,,,,,,,,,,,,,,,,,, | ,,,,,,,,,,,,,,,,,,,,,,,,,,,,,,,,,,,,,,, | ,,                                 | 70,071,000100              | , ,,,,,,,,,,,,,,,,,,,,,,,,,,,,,,,,,,,,, | .,,,,,,,,,,,,,,,,,,,,,,,,,,,,,,,,,,,,,, | (==,===,===)          |            |
| Transfers In:                              |         |                                         |                                         |                                    |                            |                                         |                                         |                       |            |
| Capital Projects                           | 3630    | 8,508,904.00                            | 8,508,904.00                            | 4,114,994.91                       | 7,500,000.00               | 7,500,000.00                            | 3,515,271.56                            | (3,984,728.44)        |            |
| Other Financing Sources                    | 3740    |                                         |                                         | 3,733.36                           |                            |                                         | 30,195.81                               | 30,195.81             |            |
| Beginning Fund Balance                     |         | 26,364,533.25                           | 26,364,533.25                           | 26,364,533.25                      | 27,879,067.70              | 27,879,067.70                           | 27,879,067.70                           | 0.00                  |            |
|                                            |         | 247 250 210 25                          | 247 024 904 17                          | 200 200 (24 27                     | 254 (54 715 70             | 257 072 550 52                          | 201 (2) 11(71                           | (55.22( 442.92)       |            |
| Total Revenues and Fund Balances           |         | 246,250,318.25                          | 247,934,804.17                          | 200,399,624.37                     | 254,654,715.70             | 256,962,559.53                          | 201,626,116.71                          | (55,336,442.82)       | _          |
|                                            |         |                                         |                                         | Expenditures                       |                            |                                         | Expenditures                            |                       | Percentage |
|                                            |         |                                         |                                         | through                            |                            |                                         | through                                 |                       | of Budget  |
| EXPENDITURES                               |         |                                         |                                         | March 31, 2015                     |                            |                                         | March 31, 2016                          |                       | Expended   |
| Instruction                                | 5000    | 125,212,127.69                          | 131,844,135.07                          | 87,238,106.41                      | 129,657,563.66             | 136,180,048.42                          | 88,169,597.05                           | 48,010,451.37         | 64.74%     |
| Pupil Personnel Services                   | 6100    | 12,207,061.49                           | 12,478,289.62                           | 8,639,883.27                       | 11,876,978.95              | 12,424,847.75                           | 8,558,717.57                            | 3,866,130.18          | 68.88%     |
| Instructional Media Services               | 6200    | 4,681,964.94                            | 4,738,184.94                            | 3,303,112.27                       | 4,406,431.88               | 4,468,923.47                            | 3,133,589.36                            | 1,335,334.11          | 70.12%     |
| Instruction and Curr. Development Services | 6300    | 6,901,842.00                            | 6,944,763.30                            | 5,243,913.44                       | 4,280,821.81               | 4,333,722.06                            | 3,166,651.20                            | 1,167,070.86          | 73.07%     |
| Instructional Staff Training Services      | 6400    | 1,041,052.62                            | 1,915,901.33                            | 659,695.35                         | 1,226,033.48               | 1,978,043.86                            | 1,072,801.46                            | 905,242.40            | 54.24%     |
| Instruction Related Technology             | 6500    | 3,222,089.74                            | 3,482,369.12                            | 2,505,065.41                       | 3,246,883.27               | 3,431,942.38                            | 2,361,079.60                            | 1,070,862.78          | 68.80%     |
| Board                                      | 7100    | 1,237,528.15                            | 1,240,683.80                            | 692,968.40                         | 1,096,930.78               | 1,099,121.68                            | 640,027.87                              | 459,093.81            | 58.23%     |
| General Administration                     | 7200    | 923,836.84                              | 950,745.05                              | 639,838.33                         | 942,552.68                 | 941,552.68                              | 695,155.81                              | 246,396.87            | 73.839     |
| School Administration                      | 7300    | 13,084,134.45                           | 13,193,411.82                           | 9,738,338.15                       | 13,640,685.41              | 13,829,419.11                           | 10,396,115.95                           | 3,433,303.16          | 75.179     |
| Facilities Acquisition and Construction    | 7400    | 2,077,128.95                            | 876,084.86                              | 476,812.49                         | 496,655.81                 | 1,148,942.98                            | 417,288.95                              | 731,654.03            | 36.329     |
| Fiscal Services                            | 7500    | 1,770,131.03                            | 1,773,349.28                            | 1,202,617.21                       | 1,844,339.70               | 1,844,339.70                            | 1,218,822.72                            | 625,516.98            | 66.089     |
| Food Services                              | 7600    |                                         |                                         |                                    |                            |                                         |                                         |                       |            |
| Central Services                           | 7700    | 3,492,726.20                            | 3,574,360.62                            | 2,306,702.66                       | 3,688,540.13               | 3,876,967.82                            | 2,373,555.71                            | 1,503,412.11          | 61.22%     |
| Pupil Transportation Services              | 7800    | 12,635,267.95                           | 12,895,679.00                           | 7,832,964.59                       | 12,113,768.66              | 12,297,844.21                           | 7,384,170.70                            | 4,913,673.51          | 60.04%     |
| Operation of Plant                         | 7900    | 23,333,608.72                           | 23,917,412.38                           | 17,798,727.37                      | 23,462,840.48              | 23,999,631.75                           | 17,587,768.70                           | 6,411,863.05          | 73.28%     |
| Maintenance of Plant                       | 8100    | 5,436,247.42                            | 7,452,027.91                            | 4,651,011.75                       | 7,110,939.54               | 7,258,265.16                            | 4,591,284.91                            | 2,666,980.25          | 63.26%     |
| Administrative Technology Services         | 8200    | 1,322,909.05                            | 1,823,620.70                            | 1,501,859.58                       | 1,384,121.30               | 1,888,480.86                            | 1,480,479.60                            | 408,001.26            | 78.40%     |
| Community Services                         | 9100    | 3,925,341.48                            | 4,014,058.96                            | 2,519,470.71                       | 3,969,014.33               | 3,973,797.12                            | 2,443,512.53                            | 1,530,284.59          | 61.49%     |
| Total Appropriations                       |         | 222,504,998.72                          | 233,115,077.76                          | 156,951,087.39                     | 224,445,101.87             | 234,975,891.01                          | 155,690,619.69                          | 79,285,271.32         | 66.26%     |
| Transfers Out                              | 9700    |                                         |                                         |                                    |                            |                                         |                                         |                       |            |
| Fund Balance (Beg. Fund Bal. + Rev Exp.)   |         | 23,745,319.53                           | 14,819,726.41                           | 43,448,536.98                      | 30,209,613.83              | 21,986,668.52                           | 45,935,497.02                           | (23,948,828.50)       |            |
| Total Appropriations and Fund Balances     |         | 246,250,318.25                          | 247,934,804.17                          | 200,399,624.37                     | 254,654,715.70             | 256,962,559.53                          | 201,626,116.71                          | 55,336,442.82         |            |