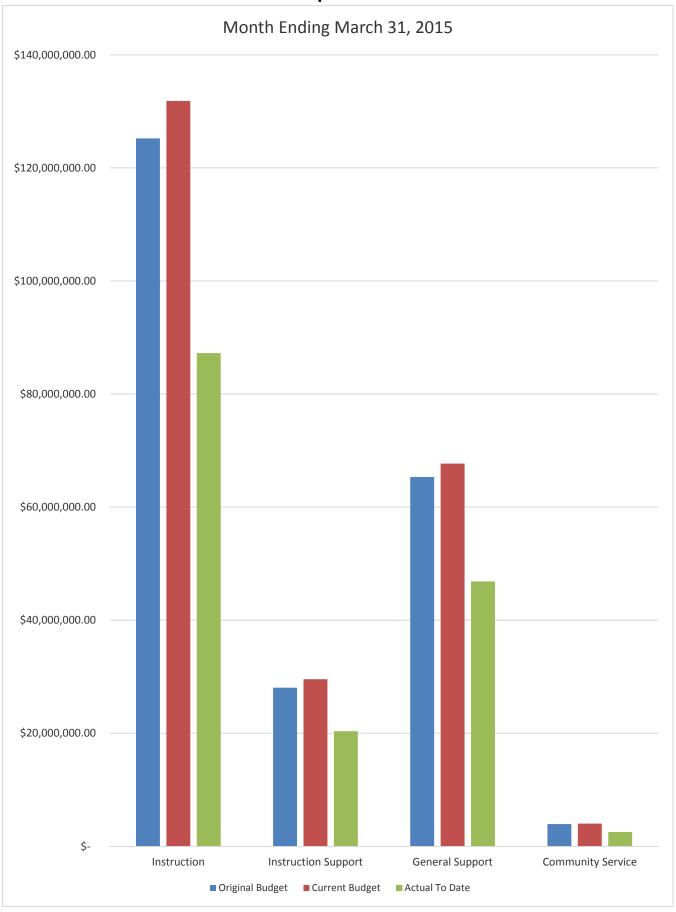

# GENERAL FUND COMPARISON Expenses

#### DISTRICT SCHOOL BOARD OF ALACHUA COUNTY SCHEDULE OF REVENUES, EXPENDITURES AND CHANGES IN FUND BALANCES - BUDGET AND ACTUAL GENERAL FUND

| For the Month Ending March 31, 2016        |         |                                         |                                         |                                    |                            |                                         |                                         | 2015-16 Variance with |            |
|--------------------------------------------|---------|-----------------------------------------|-----------------------------------------|------------------------------------|----------------------------|-----------------------------------------|-----------------------------------------|-----------------------|------------|
|                                            | Account | Budgeted Amo                            | ounts (2014-15)                         | 2014-15 Actual                     | Budgeted Amo               | ounts (2015-16)                         | 2015-16 Actual                          | Current Budget -      |            |
|                                            | Number  | Original 2014-15<br>Budget              | Current Budget as of<br>March 31, 2015  | Revenues through<br>March 31, 2015 | Original 2015-16<br>Budget | Current Budget as of<br>March 31, 2016  | Revenues through<br>March 31, 2016      | Positive (Negative)   |            |
| REVENUES                                   | Number  | Budget                                  | Wiaicii 31, 2013                        | Water 31, 2013                     | Dudget                     | Water 31, 2010                          | Water 31, 2010                          | 1 ositive (Negative)  |            |
| Federal Direct                             | 3100    | 135,000.00                              | 135,000.00                              | 86,522.28                          | 135,000.00                 | 135,000.00                              | 49,608.99                               | (85,391.01)           |            |
| Federal Through State                      | 3200    | 1,000,000.00                            | 1,000,000.00                            | 541,716.29                         | 1,000,000.00               | 1,000,000.00                            | 733,084.66                              | (266,915.34)          |            |
| State Sources                              | 3300    | 117,944,346.00                          | 118,813,157.96                          | 88,680,102.55                      | 124,746,262.00             | 126,052,388.36                          | 85,355,519.73                           | (40,696,868.63)       |            |
| Local Sources                              | 3400    | 92,297,535.00                           | 93,113,208.96                           | 80,608,021.73                      | 93,394,386.00              | 94,396,103.47                           | 84,063,368.26                           | (10,332,735.21)       |            |
|                                            |         | , =,=, ,,,,,,,,,,,,,,,,,,,,,,,,,,,,,,,, | ,,,,,,,,,,,,,,,,,,,,,,,,,,,,,,,,,,,,,,, | ,,                                 | 70,071,000100              | , ,,,,,,,,,,,,,,,,,,,,,,,,,,,,,,,,,,,,, | .,,,,,,,,,,,,,,,,,,,,,,,,,,,,,,,,,,,,,, | (==,===,===)          |            |
| Transfers In:                              |         |                                         |                                         |                                    |                            |                                         |                                         |                       |            |
| Capital Projects                           | 3630    | 8,508,904.00                            | 8,508,904.00                            | 4,114,994.91                       | 7,500,000.00               | 7,500,000.00                            | 3,515,271.56                            | (3,984,728.44)        |            |
| Other Financing Sources                    | 3740    |                                         |                                         | 3,733.36                           |                            |                                         | 30,195.81                               | 30,195.81             |            |
| Beginning Fund Balance                     |         | 26,364,533.25                           | 26,364,533.25                           | 26,364,533.25                      | 27,879,067.70              | 27,879,067.70                           | 27,879,067.70                           | 0.00                  |            |
|                                            |         | 247 250 210 25                          | 247 024 904 17                          | 200 200 (24 27                     | 254 (54 715 70             | 257 072 550 52                          | 201 (2) 11(71                           | (55.22( 442.92)       |            |
| Total Revenues and Fund Balances           |         | 246,250,318.25                          | 247,934,804.17                          | 200,399,624.37                     | 254,654,715.70             | 256,962,559.53                          | 201,626,116.71                          | (55,336,442.82)       | _          |
|                                            |         |                                         |                                         | Expenditures                       |                            |                                         | Expenditures                            |                       | Percentage |
|                                            |         |                                         |                                         | through                            |                            |                                         | through                                 |                       | of Budget  |
| EXPENDITURES                               |         |                                         |                                         | March 31, 2015                     |                            |                                         | March 31, 2016                          |                       | Expended   |
| Instruction                                | 5000    | 125,212,127.69                          | 131,844,135.07                          | 87,238,106.41                      | 129,657,563.66             | 136,180,048.42                          | 88,169,597.05                           | 48,010,451.37         | 64.74%     |
| Pupil Personnel Services                   | 6100    | 12,207,061.49                           | 12,478,289.62                           | 8,639,883.27                       | 11,876,978.95              | 12,424,847.75                           | 8,558,717.57                            | 3,866,130.18          | 68.88%     |
| Instructional Media Services               | 6200    | 4,681,964.94                            | 4,738,184.94                            | 3,303,112.27                       | 4,406,431.88               | 4,468,923.47                            | 3,133,589.36                            | 1,335,334.11          | 70.12%     |
| Instruction and Curr. Development Services | 6300    | 6,901,842.00                            | 6,944,763.30                            | 5,243,913.44                       | 4,280,821.81               | 4,333,722.06                            | 3,166,651.20                            | 1,167,070.86          | 73.07%     |
| Instructional Staff Training Services      | 6400    | 1,041,052.62                            | 1,915,901.33                            | 659,695.35                         | 1,226,033.48               | 1,978,043.86                            | 1,072,801.46                            | 905,242.40            | 54.24%     |
| Instruction Related Technology             | 6500    | 3,222,089.74                            | 3,482,369.12                            | 2,505,065.41                       | 3,246,883.27               | 3,431,942.38                            | 2,361,079.60                            | 1,070,862.78          | 68.80%     |
| Board                                      | 7100    | 1,237,528.15                            | 1,240,683.80                            | 692,968.40                         | 1,096,930.78               | 1,099,121.68                            | 640,027.87                              | 459,093.81            | 58.23%     |
| General Administration                     | 7200    | 923,836.84                              | 950,745.05                              | 639,838.33                         | 942,552.68                 | 941,552.68                              | 695,155.81                              | 246,396.87            | 73.839     |
| School Administration                      | 7300    | 13,084,134.45                           | 13,193,411.82                           | 9,738,338.15                       | 13,640,685.41              | 13,829,419.11                           | 10,396,115.95                           | 3,433,303.16          | 75.179     |
| Facilities Acquisition and Construction    | 7400    | 2,077,128.95                            | 876,084.86                              | 476,812.49                         | 496,655.81                 | 1,148,942.98                            | 417,288.95                              | 731,654.03            | 36.329     |
| Fiscal Services                            | 7500    | 1,770,131.03                            | 1,773,349.28                            | 1,202,617.21                       | 1,844,339.70               | 1,844,339.70                            | 1,218,822.72                            | 625,516.98            | 66.089     |
| Food Services                              | 7600    |                                         |                                         |                                    |                            |                                         |                                         |                       |            |
| Central Services                           | 7700    | 3,492,726.20                            | 3,574,360.62                            | 2,306,702.66                       | 3,688,540.13               | 3,876,967.82                            | 2,373,555.71                            | 1,503,412.11          | 61.22%     |
| Pupil Transportation Services              | 7800    | 12,635,267.95                           | 12,895,679.00                           | 7,832,964.59                       | 12,113,768.66              | 12,297,844.21                           | 7,384,170.70                            | 4,913,673.51          | 60.04%     |
| Operation of Plant                         | 7900    | 23,333,608.72                           | 23,917,412.38                           | 17,798,727.37                      | 23,462,840.48              | 23,999,631.75                           | 17,587,768.70                           | 6,411,863.05          | 73.28%     |
| Maintenance of Plant                       | 8100    | 5,436,247.42                            | 7,452,027.91                            | 4,651,011.75                       | 7,110,939.54               | 7,258,265.16                            | 4,591,284.91                            | 2,666,980.25          | 63.26%     |
| Administrative Technology Services         | 8200    | 1,322,909.05                            | 1,823,620.70                            | 1,501,859.58                       | 1,384,121.30               | 1,888,480.86                            | 1,480,479.60                            | 408,001.26            | 78.40%     |
| Community Services                         | 9100    | 3,925,341.48                            | 4,014,058.96                            | 2,519,470.71                       | 3,969,014.33               | 3,973,797.12                            | 2,443,512.53                            | 1,530,284.59          | 61.49%     |
| Total Appropriations                       |         | 222,504,998.72                          | 233,115,077.76                          | 156,951,087.39                     | 224,445,101.87             | 234,975,891.01                          | 155,690,619.69                          | 79,285,271.32         | 66.26%     |
| Transfers Out                              | 9700    |                                         |                                         |                                    |                            |                                         |                                         |                       |            |
| Fund Balance (Beg. Fund Bal. + Rev Exp.)   |         | 23,745,319.53                           | 14,819,726.41                           | 43,448,536.98                      | 30,209,613.83              | 21,986,668.52                           | 45,935,497.02                           | (23,948,828.50)       |            |
| Total Appropriations and Fund Balances     |         | 246,250,318.25                          | 247,934,804.17                          | 200,399,624.37                     | 254,654,715.70             | 256,962,559.53                          | 201,626,116.71                          | 55,336,442.82         |            |