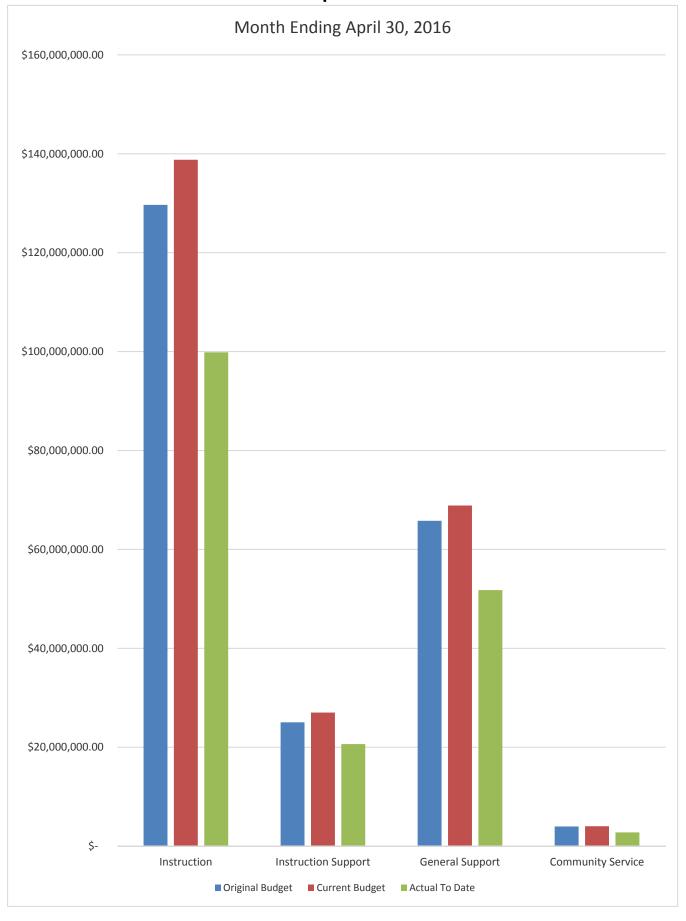

# GENERAL FUND COMPARISON Expenses

### DISTRICT SCHOOL BOARD OF ALACHUA COUNTY SCHEDULE OF REVENUES, EXPENDITURES AND CHANGES IN FUND BALANCES - BUDGET AND ACTUAL GENERAL FUND

| For the Month Ending April 30, 2016        |          |                            |                                         |                                    |                                         |                                        |                                    | 2015-16 Variance with                   |            |
|--------------------------------------------|----------|----------------------------|-----------------------------------------|------------------------------------|-----------------------------------------|----------------------------------------|------------------------------------|-----------------------------------------|------------|
|                                            | Account  | Budgeted Amo               | ounts (2014-15)                         | 2014-15 Actual                     | Budgeted Amo                            | ounts (2015-16)                        | 2015-16 Actual                     | Current Budget -                        |            |
|                                            | Number   | Original 2014-15<br>Budget | Current Budget as of<br>April 30, 2015  | Revenues through<br>April 30, 2015 | Original 2015-16<br>Budget              | Current Budget as of<br>April 30, 2016 | Revenues through<br>April 30, 2016 | Positive (Negative)                     |            |
| REVENUES                                   | - 100000 |                            |                                         |                                    |                                         |                                        |                                    | (************************************** |            |
| Federal Direct                             | 3100     | 135,000.00                 | 135,000.00                              | 86,522.28                          | 135,000.00                              | 135,000.00                             | 91,788.41                          | (43,211.59)                             |            |
| Federal Through State                      | 3200     | 1,000,000.00               | 1,000,000.00                            | 546,045.57                         | 1,000,000.00                            | 1,000,000.00                           | 738,423.34                         | (261,576.66)                            |            |
| State Sources                              | 3300     | 117,944,346.00             | 118,319,851.96                          | 92,267,346.57                      | 124,746,262.00                          | 125,793,722.36                         | 105,268,437.79                     | (20,525,284.57)                         |            |
| Local Sources                              | 3400     | 92,297,535.00              | 93,118,200.24                           | 87,436,259.27                      | 93,394,386.00                           | 94,403,058.35                          | 88,485,859.31                      | (5,917,199.04)                          |            |
| Transfers In:                              |          |                            |                                         |                                    |                                         |                                        |                                    |                                         |            |
| Capital Projects                           | 3630     | 8,508,904.00               | 8,508,904.00                            | 4,646,625.88                       | 7,500,000.00                            | 7,500,000.00                           | 4,547,648.12                       | (2,952,351.88)                          |            |
| Other Financing Sources                    | 3740     |                            |                                         | 4,718.76                           |                                         |                                        | 30,195.81                          | 30,195.81                               |            |
| Beginning Fund Balance                     |          | 26,364,533.25              | 26,364,533.25                           | 26,364,533.25                      | 27,879,067.70                           | 27,879,067.70                          | 27,879,067.70                      | 0.00                                    |            |
| Total Revenues and Fund Balances           |          | 246,250,318.25             | 247,446,489.45                          | 211,352,051.58                     | 254,654,715.70                          | 256,710,848.41                         | 227,041,420.48                     | (29,669,427.93)                         |            |
| Town No voluce und 1 und Duminees          |          | 1, 11, 11                  | , ,,,,,,,,,,,,,,,,,,,,,,,,,,,,,,,,,,,,, | Expenditures                       | ,,,,,,,,,,,,,,,,,,,,,,,,,,,,,,,,,,,,,,, | , ,                                    | Expenditures                       | ( ) , ,                                 | Percentage |
|                                            |          |                            |                                         | through                            |                                         |                                        | through                            |                                         | of Budget  |
| EXPENDITURES                               |          |                            |                                         | April 30, 2015                     |                                         |                                        | April 30, 2016                     |                                         | Expended   |
| Instruction                                | 5000     | 125,212,127.69             | 131,535,761.77                          | 98,690,390.58                      | 129,657,563.66                          | 138,782,366.16                         | 99,850,397.93                      | 38,931,968.23                           | 71.95%     |
| Pupil Personnel Services                   | 6100     | 12,207,061.49              | 12,486,046.80                           | 9,783,304.88                       | 11,876,978.95                           | 12,588,111.29                          | 9,740,783.80                       | 2,847,327.49                            | 77.38%     |
| Instructional Media Services               | 6200     | 4,681,964.94               | 4,738,159.91                            | 3,729,663.74                       | 4,406,431.88                            | 4,532,610.36                           | 3,546,378.95                       | 986,231.41                              | 78.24%     |
| Instruction and Curr. Development Services | 6300     | 6,901,842.00               | 6,940,674.08                            | 5,863,596.37                       | 4,280,821.81                            | 4,398,579.70                           | 3,551,524.72                       | 847,054.98                              | 80.74%     |
| Instructional Staff Training Services      | 6400     | 1,041,052.62               | 1,917,422.33                            | 769,006.32                         | 1,226,033.48                            | 2,017,610.83                           | 1,195,847.88                       | 821,762.95                              | 59.27%     |
| Instruction Related Technology             | 6500     | 3,222,089.74               | 3,482,369.12                            | 2,793,776.45                       | 3,246,883.27                            | 3,470,430.77                           | 2,604,828.99                       | 865,601.78                              | 75.06%     |
| Board                                      | 7100     | 1,237,528.15               | 1,240,683.80                            | 754,784.47                         | 1,096,930.78                            | 1,106,438.67                           | 686,198.61                         | 420,240.06                              | 62.02%     |
| General Administration                     | 7200     | 923,836.84                 | 950,745.05                              | 707,035.72                         | 942,552.68                              | 954,280.97                             | 779,403.95                         | 174,877.02                              | 81.67%     |
| School Administration                      | 7300     | 13,084,134.45              | 13,207,631.15                           | 10,831,251.09                      | 13,640,685.41                           | 14,046,494.17                          | 11,677,422.93                      | 2,369,071.24                            | 83.13%     |
| Facilities Acquisition and Construction    | 7400     | 2,077,128.95               | 906,626.17                              | 549,959.60                         | 496,655.81                              | 1,155,551.79                           | 508,540.48                         | 647,011.31                              | 44.01%     |
| Fiscal Services                            | 7500     | 1,770,131.03               | 1,773,349.28                            | 1,333,602.72                       | 1,844,339.70                            | 1,869,153.59                           | 1,368,077.50                       | 501,076.09                              | 73.19%     |
| Food Services                              | 7600     |                            |                                         |                                    |                                         |                                        |                                    |                                         |            |
| Central Services                           | 7700     | 3,492,726.20               | 3,583,860.62                            | 2,564,443.28                       | 3,688,540.13                            | 3,942,896.24                           | 2,679,068.07                       | 1,263,828.17                            | 67.95%     |
| Pupil Transportation Services              | 7800     | 12,635,267.95              | 12,898,375.42                           | 8,787,759.99                       | 12,113,768.66                           | 12,434,709.91                          | 8,350,030.71                       | 4,084,679.20                            | 67.15%     |
| Operation of Plant                         | 7900     | 23,333,608.72              | 23,949,262.02                           | 19,335,027.67                      | 23,462,840.48                           | 24,109,750.59                          | 19,024,529.08                      | 5,085,221.51                            | 78.91%     |
| Maintenance of Plant                       | 8100     | 5,436,247.42               | 7,452,027.91                            | 5,138,328.56                       | 7,110,939.54                            | 7,344,619.43                           | 5,102,148.24                       | 2,242,471.19                            | 69.47%     |
| Administrative Technology Services         | 8200     | 1,322,909.05               | 1,852,391.70                            | 1,635,410.08                       | 1,384,121.30                            | 1,904,067.98                           | 1,593,867.30                       | 310,200.68                              | 83.71%     |
| Community Services                         | 9100     | 3,925,341.48               | 4,014,882.91                            | 2,856,670.00                       | 3,969,014.33                            | 4,019,283.45                           | 2,778,789.85                       | 1,240,493.60                            | 69.14%     |
| Total Appropriations                       |          | 222,504,998.72             | 232,930,270.04                          | 176,124,011.52                     | 224,445,101.87                          | 238,676,955.90                         | 175,037,838.99                     | 63,639,116.91                           | 73.34%     |
| Transfers Out                              | 9700     |                            |                                         |                                    |                                         |                                        |                                    |                                         |            |
| Fund Balance (Beg. Fund Bal. + Rev Exp.)   |          | 23,745,319.53              | 14,516,219.41                           | 35,228,040.06                      | 30,209,613.83                           | 18,033,892.51                          | 52,003,581.49                      | (33,969,688.98)                         |            |
| Total Appropriations and Fund Balances     |          | 246,250,318.25             | 247,446,489.45                          | 211,352,051.58                     | 254,654,715.70                          | 256,710,848.41                         | 227,041,420.48                     | 29,669,427.93                           |            |