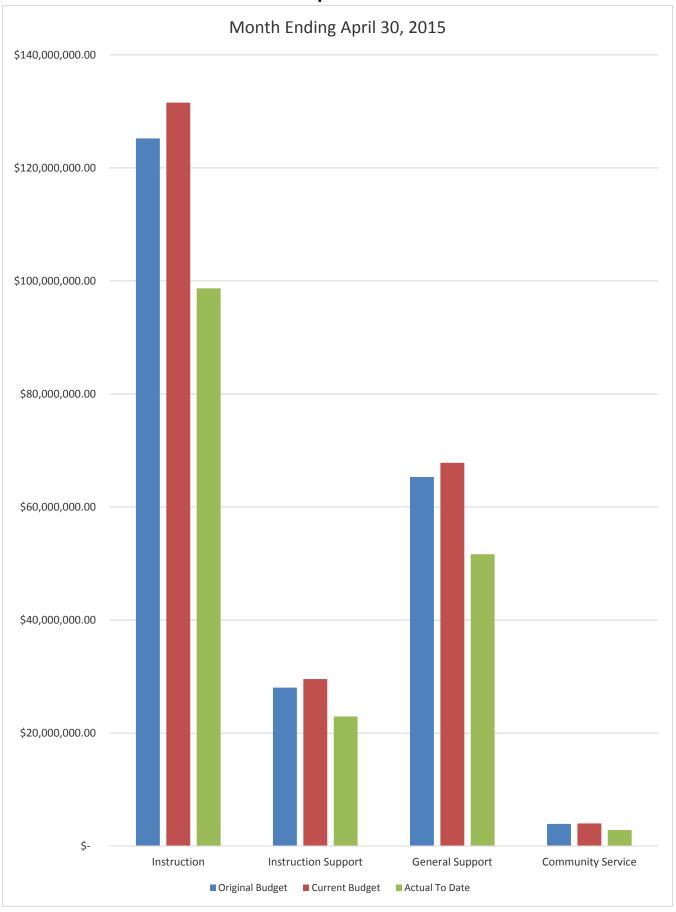

# GENERAL FUND COMPARISON Expenses

### DISTRICT SCHOOL BOARD OF ALACHUA COUNTY SCHEDULE OF REVENUES, EXPENDITURES AND CHANGES IN FUND BALANCES - BUDGET AND ACTUAL GENERAL FUND

| For the Month Ending April 30, 2016        |          |                            |                                         |                                    |                                         |                                        |                                    | 2015-16 Variance with                   |            |
|--------------------------------------------|----------|----------------------------|-----------------------------------------|------------------------------------|-----------------------------------------|----------------------------------------|------------------------------------|-----------------------------------------|------------|
|                                            | Account  | Budgeted Amo               | ounts (2014-15)                         | 2014-15 Actual                     | Budgeted Amo                            | ounts (2015-16)                        | 2015-16 Actual                     | Current Budget -                        |            |
|                                            | Number   | Original 2014-15<br>Budget | Current Budget as of<br>April 30, 2015  | Revenues through<br>April 30, 2015 | Original 2015-16<br>Budget              | Current Budget as of<br>April 30, 2016 | Revenues through<br>April 30, 2016 | Positive (Negative)                     |            |
| REVENUES                                   | - 100000 |                            |                                         |                                    |                                         |                                        |                                    | (************************************** |            |
| Federal Direct                             | 3100     | 135,000.00                 | 135,000.00                              | 86,522.28                          | 135,000.00                              | 135,000.00                             | 91,788.41                          | (43,211.59)                             |            |
| Federal Through State                      | 3200     | 1,000,000.00               | 1,000,000.00                            | 546,045.57                         | 1,000,000.00                            | 1,000,000.00                           | 738,423.34                         | (261,576.66)                            |            |
| State Sources                              | 3300     | 117,944,346.00             | 118,319,851.96                          | 92,267,346.57                      | 124,746,262.00                          | 125,793,722.36                         | 105,268,437.79                     | (20,525,284.57)                         |            |
| Local Sources                              | 3400     | 92,297,535.00              | 93,118,200.24                           | 87,436,259.27                      | 93,394,386.00                           | 94,403,058.35                          | 88,485,859.31                      | (5,917,199.04)                          |            |
| Transfers In:                              |          |                            |                                         |                                    |                                         |                                        |                                    |                                         |            |
| Capital Projects                           | 3630     | 8,508,904.00               | 8,508,904.00                            | 4,646,625.88                       | 7,500,000.00                            | 7,500,000.00                           | 4,547,648.12                       | (2,952,351.88)                          |            |
| Other Financing Sources                    | 3740     |                            |                                         | 4,718.76                           |                                         |                                        | 30,195.81                          | 30,195.81                               |            |
| Beginning Fund Balance                     |          | 26,364,533.25              | 26,364,533.25                           | 26,364,533.25                      | 27,879,067.70                           | 27,879,067.70                          | 27,879,067.70                      | 0.00                                    |            |
| Total Revenues and Fund Balances           |          | 246,250,318.25             | 247,446,489.45                          | 211,352,051.58                     | 254,654,715.70                          | 256,710,848.41                         | 227,041,420.48                     | (29,669,427.93)                         |            |
| Town No voluce und 1 und Duminees          |          | 1, 11, 11                  | , ,,,,,,,,,,,,,,,,,,,,,,,,,,,,,,,,,,,,, | Expenditures                       | ,,,,,,,,,,,,,,,,,,,,,,,,,,,,,,,,,,,,,,, | , ,                                    | Expenditures                       | ( ) , ,                                 | Percentage |
|                                            |          |                            |                                         | through                            |                                         |                                        | through                            |                                         | of Budget  |
| EXPENDITURES                               |          |                            |                                         | April 30, 2015                     |                                         |                                        | April 30, 2016                     |                                         | Expended   |
| Instruction                                | 5000     | 125,212,127.69             | 131,535,761.77                          | 98,690,390.58                      | 129,657,563.66                          | 138,782,366.16                         | 99,850,397.93                      | 38,931,968.23                           | 71.95%     |
| Pupil Personnel Services                   | 6100     | 12,207,061.49              | 12,486,046.80                           | 9,783,304.88                       | 11,876,978.95                           | 12,588,111.29                          | 9,740,783.80                       | 2,847,327.49                            | 77.38%     |
| Instructional Media Services               | 6200     | 4,681,964.94               | 4,738,159.91                            | 3,729,663.74                       | 4,406,431.88                            | 4,532,610.36                           | 3,546,378.95                       | 986,231.41                              | 78.24%     |
| Instruction and Curr. Development Services | 6300     | 6,901,842.00               | 6,940,674.08                            | 5,863,596.37                       | 4,280,821.81                            | 4,398,579.70                           | 3,551,524.72                       | 847,054.98                              | 80.74%     |
| Instructional Staff Training Services      | 6400     | 1,041,052.62               | 1,917,422.33                            | 769,006.32                         | 1,226,033.48                            | 2,017,610.83                           | 1,195,847.88                       | 821,762.95                              | 59.27%     |
| Instruction Related Technology             | 6500     | 3,222,089.74               | 3,482,369.12                            | 2,793,776.45                       | 3,246,883.27                            | 3,470,430.77                           | 2,604,828.99                       | 865,601.78                              | 75.06%     |
| Board                                      | 7100     | 1,237,528.15               | 1,240,683.80                            | 754,784.47                         | 1,096,930.78                            | 1,106,438.67                           | 686,198.61                         | 420,240.06                              | 62.02%     |
| General Administration                     | 7200     | 923,836.84                 | 950,745.05                              | 707,035.72                         | 942,552.68                              | 954,280.97                             | 779,403.95                         | 174,877.02                              | 81.67%     |
| School Administration                      | 7300     | 13,084,134.45              | 13,207,631.15                           | 10,831,251.09                      | 13,640,685.41                           | 14,046,494.17                          | 11,677,422.93                      | 2,369,071.24                            | 83.13%     |
| Facilities Acquisition and Construction    | 7400     | 2,077,128.95               | 906,626.17                              | 549,959.60                         | 496,655.81                              | 1,155,551.79                           | 508,540.48                         | 647,011.31                              | 44.01%     |
| Fiscal Services                            | 7500     | 1,770,131.03               | 1,773,349.28                            | 1,333,602.72                       | 1,844,339.70                            | 1,869,153.59                           | 1,368,077.50                       | 501,076.09                              | 73.19%     |
| Food Services                              | 7600     |                            |                                         |                                    |                                         |                                        |                                    |                                         |            |
| Central Services                           | 7700     | 3,492,726.20               | 3,583,860.62                            | 2,564,443.28                       | 3,688,540.13                            | 3,942,896.24                           | 2,679,068.07                       | 1,263,828.17                            | 67.95%     |
| Pupil Transportation Services              | 7800     | 12,635,267.95              | 12,898,375.42                           | 8,787,759.99                       | 12,113,768.66                           | 12,434,709.91                          | 8,350,030.71                       | 4,084,679.20                            | 67.15%     |
| Operation of Plant                         | 7900     | 23,333,608.72              | 23,949,262.02                           | 19,335,027.67                      | 23,462,840.48                           | 24,109,750.59                          | 19,024,529.08                      | 5,085,221.51                            | 78.91%     |
| Maintenance of Plant                       | 8100     | 5,436,247.42               | 7,452,027.91                            | 5,138,328.56                       | 7,110,939.54                            | 7,344,619.43                           | 5,102,148.24                       | 2,242,471.19                            | 69.47%     |
| Administrative Technology Services         | 8200     | 1,322,909.05               | 1,852,391.70                            | 1,635,410.08                       | 1,384,121.30                            | 1,904,067.98                           | 1,593,867.30                       | 310,200.68                              | 83.71%     |
| Community Services                         | 9100     | 3,925,341.48               | 4,014,882.91                            | 2,856,670.00                       | 3,969,014.33                            | 4,019,283.45                           | 2,778,789.85                       | 1,240,493.60                            | 69.14%     |
| Total Appropriations                       |          | 222,504,998.72             | 232,930,270.04                          | 176,124,011.52                     | 224,445,101.87                          | 238,676,955.90                         | 175,037,838.99                     | 63,639,116.91                           | 73.34%     |
| Transfers Out                              | 9700     |                            |                                         |                                    |                                         |                                        |                                    |                                         |            |
| Fund Balance (Beg. Fund Bal. + Rev Exp.)   |          | 23,745,319.53              | 14,516,219.41                           | 35,228,040.06                      | 30,209,613.83                           | 18,033,892.51                          | 52,003,581.49                      | (33,969,688.98)                         |            |
| Total Appropriations and Fund Balances     |          | 246,250,318.25             | 247,446,489.45                          | 211,352,051.58                     | 254,654,715.70                          | 256,710,848.41                         | 227,041,420.48                     | 29,669,427.93                           |            |