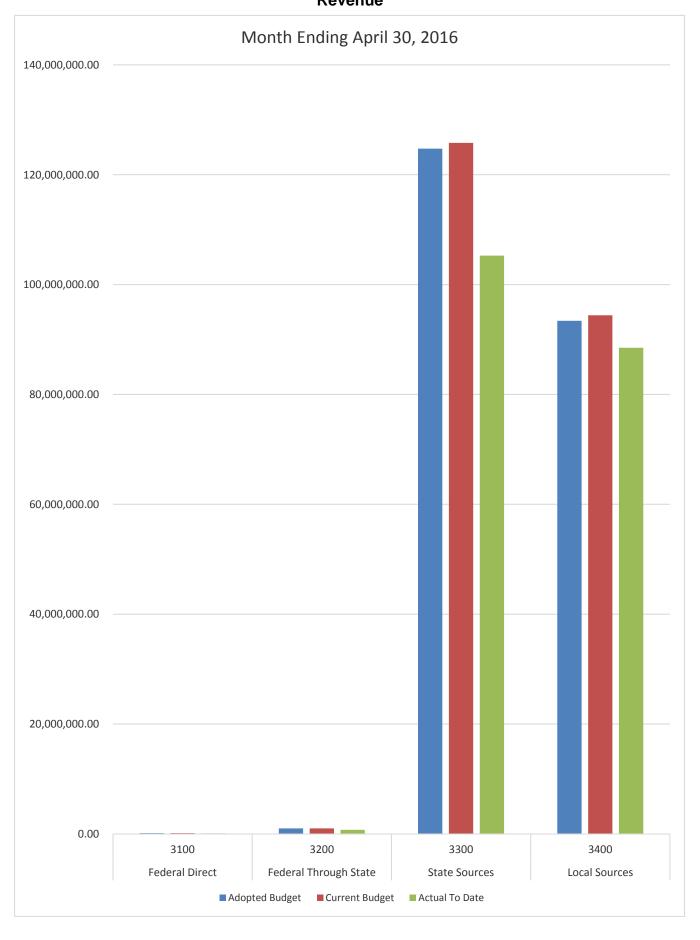

### GENERAL FUND COMPARISON Revenue

### DISTRICT SCHOOL BOARD OF ALACHUA COUNTY SCHEDULE OF REVENUES, EXPENDITURES AND CHANGES IN FUND BALANCES - BUDGET AND ACTUAL GENERAL FUND

| For the Month Ending April 30, 2016        |          |                            |                                         |                                    |                                         |                                        |                                    | 2015-16 Variance with                   |            |
|--------------------------------------------|----------|----------------------------|-----------------------------------------|------------------------------------|-----------------------------------------|----------------------------------------|------------------------------------|-----------------------------------------|------------|
|                                            | Account  | Budgeted Amo               | ounts (2014-15)                         | 2014-15 Actual                     | Budgeted Amo                            | ounts (2015-16)                        | 2015-16 Actual                     | Current Budget -                        |            |
|                                            | Number   | Original 2014-15<br>Budget | Current Budget as of<br>April 30, 2015  | Revenues through<br>April 30, 2015 | Original 2015-16<br>Budget              | Current Budget as of<br>April 30, 2016 | Revenues through<br>April 30, 2016 | Positive (Negative)                     |            |
| REVENUES                                   | - 100000 |                            |                                         |                                    |                                         |                                        |                                    | (************************************** |            |
| Federal Direct                             | 3100     | 135,000.00                 | 135,000.00                              | 86,522.28                          | 135,000.00                              | 135,000.00                             | 91,788.41                          | (43,211.59)                             |            |
| Federal Through State                      | 3200     | 1,000,000.00               | 1,000,000.00                            | 546,045.57                         | 1,000,000.00                            | 1,000,000.00                           | 738,423.34                         | (261,576.66)                            |            |
| State Sources                              | 3300     | 117,944,346.00             | 118,319,851.96                          | 92,267,346.57                      | 124,746,262.00                          | 125,793,722.36                         | 105,268,437.79                     | (20,525,284.57)                         |            |
| Local Sources                              | 3400     | 92,297,535.00              | 93,118,200.24                           | 87,436,259.27                      | 93,394,386.00                           | 94,403,058.35                          | 88,485,859.31                      | (5,917,199.04)                          |            |
| Transfers In:                              |          |                            |                                         |                                    |                                         |                                        |                                    |                                         |            |
| Capital Projects                           | 3630     | 8,508,904.00               | 8,508,904.00                            | 4,646,625.88                       | 7,500,000.00                            | 7,500,000.00                           | 4,547,648.12                       | (2,952,351.88)                          |            |
| Other Financing Sources                    | 3740     |                            |                                         | 4,718.76                           |                                         |                                        | 30,195.81                          | 30,195.81                               |            |
| Beginning Fund Balance                     |          | 26,364,533.25              | 26,364,533.25                           | 26,364,533.25                      | 27,879,067.70                           | 27,879,067.70                          | 27,879,067.70                      | 0.00                                    |            |
| Total Revenues and Fund Balances           |          | 246,250,318.25             | 247,446,489.45                          | 211,352,051.58                     | 254,654,715.70                          | 256,710,848.41                         | 227,041,420.48                     | (29,669,427.93)                         |            |
| Town No voluce und 1 und Duminees          |          | 1, 11, 11                  | , ,,,,,,,,,,,,,,,,,,,,,,,,,,,,,,,,,,,,, | Expenditures                       | ,,,,,,,,,,,,,,,,,,,,,,,,,,,,,,,,,,,,,,, | , ,                                    | Expenditures                       | ( ) , ,                                 | Percentage |
|                                            |          |                            |                                         | through                            |                                         |                                        | through                            |                                         | of Budget  |
| EXPENDITURES                               |          |                            |                                         | April 30, 2015                     |                                         |                                        | April 30, 2016                     |                                         | Expended   |
| Instruction                                | 5000     | 125,212,127.69             | 131,535,761.77                          | 98,690,390.58                      | 129,657,563.66                          | 138,782,366.16                         | 99,850,397.93                      | 38,931,968.23                           | 71.95%     |
| Pupil Personnel Services                   | 6100     | 12,207,061.49              | 12,486,046.80                           | 9,783,304.88                       | 11,876,978.95                           | 12,588,111.29                          | 9,740,783.80                       | 2,847,327.49                            | 77.38%     |
| Instructional Media Services               | 6200     | 4,681,964.94               | 4,738,159.91                            | 3,729,663.74                       | 4,406,431.88                            | 4,532,610.36                           | 3,546,378.95                       | 986,231.41                              | 78.24%     |
| Instruction and Curr. Development Services | 6300     | 6,901,842.00               | 6,940,674.08                            | 5,863,596.37                       | 4,280,821.81                            | 4,398,579.70                           | 3,551,524.72                       | 847,054.98                              | 80.74%     |
| Instructional Staff Training Services      | 6400     | 1,041,052.62               | 1,917,422.33                            | 769,006.32                         | 1,226,033.48                            | 2,017,610.83                           | 1,195,847.88                       | 821,762.95                              | 59.27%     |
| Instruction Related Technology             | 6500     | 3,222,089.74               | 3,482,369.12                            | 2,793,776.45                       | 3,246,883.27                            | 3,470,430.77                           | 2,604,828.99                       | 865,601.78                              | 75.06%     |
| Board                                      | 7100     | 1,237,528.15               | 1,240,683.80                            | 754,784.47                         | 1,096,930.78                            | 1,106,438.67                           | 686,198.61                         | 420,240.06                              | 62.02%     |
| General Administration                     | 7200     | 923,836.84                 | 950,745.05                              | 707,035.72                         | 942,552.68                              | 954,280.97                             | 779,403.95                         | 174,877.02                              | 81.67%     |
| School Administration                      | 7300     | 13,084,134.45              | 13,207,631.15                           | 10,831,251.09                      | 13,640,685.41                           | 14,046,494.17                          | 11,677,422.93                      | 2,369,071.24                            | 83.13%     |
| Facilities Acquisition and Construction    | 7400     | 2,077,128.95               | 906,626.17                              | 549,959.60                         | 496,655.81                              | 1,155,551.79                           | 508,540.48                         | 647,011.31                              | 44.01%     |
| Fiscal Services                            | 7500     | 1,770,131.03               | 1,773,349.28                            | 1,333,602.72                       | 1,844,339.70                            | 1,869,153.59                           | 1,368,077.50                       | 501,076.09                              | 73.19%     |
| Food Services                              | 7600     |                            |                                         |                                    |                                         |                                        |                                    |                                         |            |
| Central Services                           | 7700     | 3,492,726.20               | 3,583,860.62                            | 2,564,443.28                       | 3,688,540.13                            | 3,942,896.24                           | 2,679,068.07                       | 1,263,828.17                            | 67.95%     |
| Pupil Transportation Services              | 7800     | 12,635,267.95              | 12,898,375.42                           | 8,787,759.99                       | 12,113,768.66                           | 12,434,709.91                          | 8,350,030.71                       | 4,084,679.20                            | 67.15%     |
| Operation of Plant                         | 7900     | 23,333,608.72              | 23,949,262.02                           | 19,335,027.67                      | 23,462,840.48                           | 24,109,750.59                          | 19,024,529.08                      | 5,085,221.51                            | 78.91%     |
| Maintenance of Plant                       | 8100     | 5,436,247.42               | 7,452,027.91                            | 5,138,328.56                       | 7,110,939.54                            | 7,344,619.43                           | 5,102,148.24                       | 2,242,471.19                            | 69.47%     |
| Administrative Technology Services         | 8200     | 1,322,909.05               | 1,852,391.70                            | 1,635,410.08                       | 1,384,121.30                            | 1,904,067.98                           | 1,593,867.30                       | 310,200.68                              | 83.71%     |
| Community Services                         | 9100     | 3,925,341.48               | 4,014,882.91                            | 2,856,670.00                       | 3,969,014.33                            | 4,019,283.45                           | 2,778,789.85                       | 1,240,493.60                            | 69.14%     |
| Total Appropriations                       |          | 222,504,998.72             | 232,930,270.04                          | 176,124,011.52                     | 224,445,101.87                          | 238,676,955.90                         | 175,037,838.99                     | 63,639,116.91                           | 73.34%     |
| Transfers Out                              | 9700     |                            |                                         |                                    |                                         |                                        |                                    |                                         |            |
| Fund Balance (Beg. Fund Bal. + Rev Exp.)   |          | 23,745,319.53              | 14,516,219.41                           | 35,228,040.06                      | 30,209,613.83                           | 18,033,892.51                          | 52,003,581.49                      | (33,969,688.98)                         |            |
| Total Appropriations and Fund Balances     |          | 246,250,318.25             | 247,446,489.45                          | 211,352,051.58                     | 254,654,715.70                          | 256,710,848.41                         | 227,041,420.48                     | 29,669,427.93                           |            |