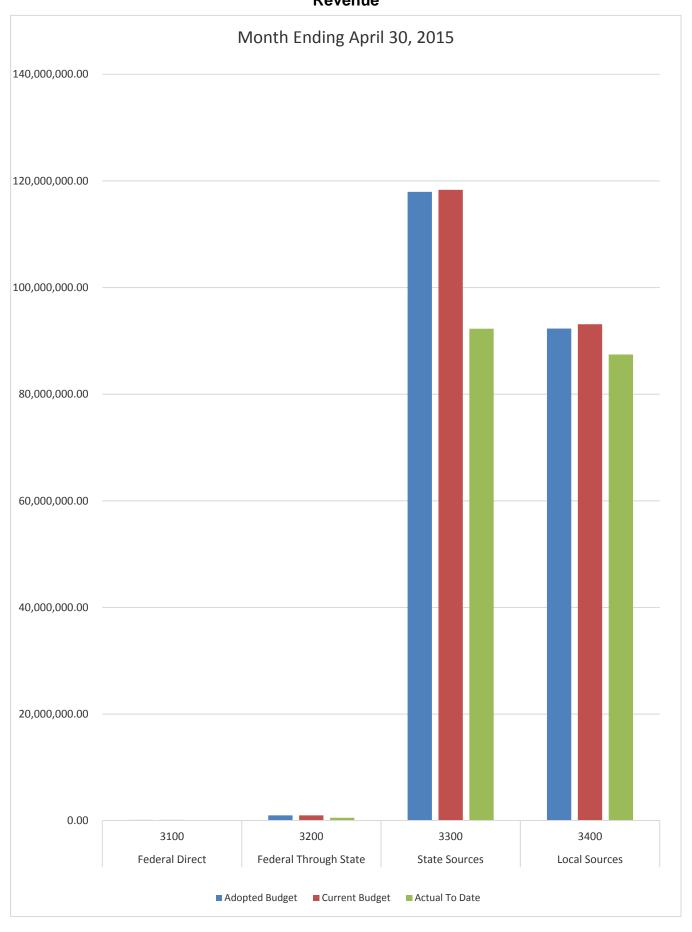

#### GENERAL FUND COMPARISON Revenue

### DISTRICT SCHOOL BOARD OF ALACHUA COUNTY SCHEDULE OF REVENUES, EXPENDITURES AND CHANGES IN FUND BALANCES - BUDGET AND ACTUAL GENERAL FUND

| For the Month Ending April 30, 2016        |          |                            |                                         |                                    |                                         |                                        |                                    | 2015-16 Variance with                   |            |
|--------------------------------------------|----------|----------------------------|-----------------------------------------|------------------------------------|-----------------------------------------|----------------------------------------|------------------------------------|-----------------------------------------|------------|
|                                            | Account  | Budgeted Amo               | ounts (2014-15)                         | 2014-15 Actual                     | Budgeted Amo                            | ounts (2015-16)                        | 2015-16 Actual                     | Current Budget -                        |            |
|                                            | Number   | Original 2014-15<br>Budget | Current Budget as of<br>April 30, 2015  | Revenues through<br>April 30, 2015 | Original 2015-16<br>Budget              | Current Budget as of<br>April 30, 2016 | Revenues through<br>April 30, 2016 | Positive (Negative)                     |            |
| REVENUES                                   | - 100000 |                            |                                         |                                    |                                         |                                        |                                    | (************************************** |            |
| Federal Direct                             | 3100     | 135,000.00                 | 135,000.00                              | 86,522.28                          | 135,000.00                              | 135,000.00                             | 91,788.41                          | (43,211.59)                             |            |
| Federal Through State                      | 3200     | 1,000,000.00               | 1,000,000.00                            | 546,045.57                         | 1,000,000.00                            | 1,000,000.00                           | 738,423.34                         | (261,576.66)                            |            |
| State Sources                              | 3300     | 117,944,346.00             | 118,319,851.96                          | 92,267,346.57                      | 124,746,262.00                          | 125,793,722.36                         | 105,268,437.79                     | (20,525,284.57)                         |            |
| Local Sources                              | 3400     | 92,297,535.00              | 93,118,200.24                           | 87,436,259.27                      | 93,394,386.00                           | 94,403,058.35                          | 88,485,859.31                      | (5,917,199.04)                          |            |
| Transfers In:                              |          |                            |                                         |                                    |                                         |                                        |                                    |                                         |            |
| Capital Projects                           | 3630     | 8,508,904.00               | 8,508,904.00                            | 4,646,625.88                       | 7,500,000.00                            | 7,500,000.00                           | 4,547,648.12                       | (2,952,351.88)                          |            |
| Other Financing Sources                    | 3740     |                            |                                         | 4,718.76                           |                                         |                                        | 30,195.81                          | 30,195.81                               |            |
| Beginning Fund Balance                     |          | 26,364,533.25              | 26,364,533.25                           | 26,364,533.25                      | 27,879,067.70                           | 27,879,067.70                          | 27,879,067.70                      | 0.00                                    |            |
| Total Revenues and Fund Balances           |          | 246,250,318.25             | 247,446,489.45                          | 211,352,051.58                     | 254,654,715.70                          | 256,710,848.41                         | 227,041,420.48                     | (29,669,427.93)                         |            |
| Town No voluce und 1 und Duminees          |          | 1, 11, 11                  | , ,,,,,,,,,,,,,,,,,,,,,,,,,,,,,,,,,,,,, | Expenditures                       | ,,,,,,,,,,,,,,,,,,,,,,,,,,,,,,,,,,,,,,, | , ,                                    | Expenditures                       | ( ) , ,                                 | Percentage |
|                                            |          |                            |                                         | through                            |                                         |                                        | through                            |                                         | of Budget  |
| EXPENDITURES                               |          |                            |                                         | April 30, 2015                     |                                         |                                        | April 30, 2016                     |                                         | Expended   |
| Instruction                                | 5000     | 125,212,127.69             | 131,535,761.77                          | 98,690,390.58                      | 129,657,563.66                          | 138,782,366.16                         | 99,850,397.93                      | 38,931,968.23                           | 71.95%     |
| Pupil Personnel Services                   | 6100     | 12,207,061.49              | 12,486,046.80                           | 9,783,304.88                       | 11,876,978.95                           | 12,588,111.29                          | 9,740,783.80                       | 2,847,327.49                            | 77.38%     |
| Instructional Media Services               | 6200     | 4,681,964.94               | 4,738,159.91                            | 3,729,663.74                       | 4,406,431.88                            | 4,532,610.36                           | 3,546,378.95                       | 986,231.41                              | 78.24%     |
| Instruction and Curr. Development Services | 6300     | 6,901,842.00               | 6,940,674.08                            | 5,863,596.37                       | 4,280,821.81                            | 4,398,579.70                           | 3,551,524.72                       | 847,054.98                              | 80.74%     |
| Instructional Staff Training Services      | 6400     | 1,041,052.62               | 1,917,422.33                            | 769,006.32                         | 1,226,033.48                            | 2,017,610.83                           | 1,195,847.88                       | 821,762.95                              | 59.27%     |
| Instruction Related Technology             | 6500     | 3,222,089.74               | 3,482,369.12                            | 2,793,776.45                       | 3,246,883.27                            | 3,470,430.77                           | 2,604,828.99                       | 865,601.78                              | 75.06%     |
| Board                                      | 7100     | 1,237,528.15               | 1,240,683.80                            | 754,784.47                         | 1,096,930.78                            | 1,106,438.67                           | 686,198.61                         | 420,240.06                              | 62.02%     |
| General Administration                     | 7200     | 923,836.84                 | 950,745.05                              | 707,035.72                         | 942,552.68                              | 954,280.97                             | 779,403.95                         | 174,877.02                              | 81.67%     |
| School Administration                      | 7300     | 13,084,134.45              | 13,207,631.15                           | 10,831,251.09                      | 13,640,685.41                           | 14,046,494.17                          | 11,677,422.93                      | 2,369,071.24                            | 83.13%     |
| Facilities Acquisition and Construction    | 7400     | 2,077,128.95               | 906,626.17                              | 549,959.60                         | 496,655.81                              | 1,155,551.79                           | 508,540.48                         | 647,011.31                              | 44.01%     |
| Fiscal Services                            | 7500     | 1,770,131.03               | 1,773,349.28                            | 1,333,602.72                       | 1,844,339.70                            | 1,869,153.59                           | 1,368,077.50                       | 501,076.09                              | 73.19%     |
| Food Services                              | 7600     |                            |                                         |                                    |                                         |                                        |                                    |                                         |            |
| Central Services                           | 7700     | 3,492,726.20               | 3,583,860.62                            | 2,564,443.28                       | 3,688,540.13                            | 3,942,896.24                           | 2,679,068.07                       | 1,263,828.17                            | 67.95%     |
| Pupil Transportation Services              | 7800     | 12,635,267.95              | 12,898,375.42                           | 8,787,759.99                       | 12,113,768.66                           | 12,434,709.91                          | 8,350,030.71                       | 4,084,679.20                            | 67.15%     |
| Operation of Plant                         | 7900     | 23,333,608.72              | 23,949,262.02                           | 19,335,027.67                      | 23,462,840.48                           | 24,109,750.59                          | 19,024,529.08                      | 5,085,221.51                            | 78.91%     |
| Maintenance of Plant                       | 8100     | 5,436,247.42               | 7,452,027.91                            | 5,138,328.56                       | 7,110,939.54                            | 7,344,619.43                           | 5,102,148.24                       | 2,242,471.19                            | 69.47%     |
| Administrative Technology Services         | 8200     | 1,322,909.05               | 1,852,391.70                            | 1,635,410.08                       | 1,384,121.30                            | 1,904,067.98                           | 1,593,867.30                       | 310,200.68                              | 83.71%     |
| Community Services                         | 9100     | 3,925,341.48               | 4,014,882.91                            | 2,856,670.00                       | 3,969,014.33                            | 4,019,283.45                           | 2,778,789.85                       | 1,240,493.60                            | 69.14%     |
| Total Appropriations                       |          | 222,504,998.72             | 232,930,270.04                          | 176,124,011.52                     | 224,445,101.87                          | 238,676,955.90                         | 175,037,838.99                     | 63,639,116.91                           | 73.34%     |
| Transfers Out                              | 9700     |                            |                                         |                                    |                                         |                                        |                                    |                                         |            |
| Fund Balance (Beg. Fund Bal. + Rev Exp.)   |          | 23,745,319.53              | 14,516,219.41                           | 35,228,040.06                      | 30,209,613.83                           | 18,033,892.51                          | 52,003,581.49                      | (33,969,688.98)                         |            |
| Total Appropriations and Fund Balances     |          | 246,250,318.25             | 247,446,489.45                          | 211,352,051.58                     | 254,654,715.70                          | 256,710,848.41                         | 227,041,420.48                     | 29,669,427.93                           |            |