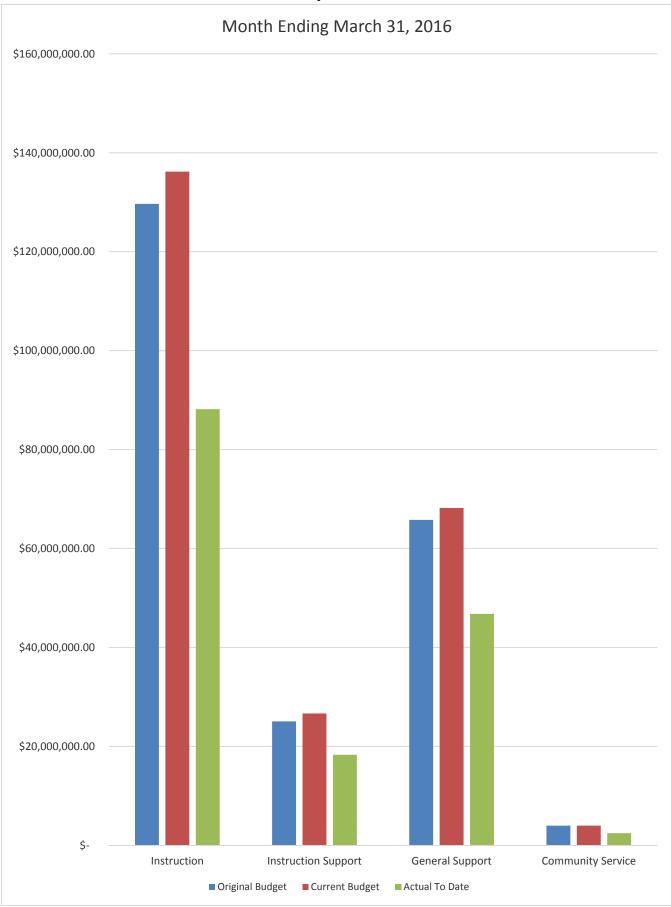

#### DISTRICT SCHOOL BOARD OF ALACHUA COUNTY SCHEDULE OF REVENUES, EXPENDITURES AND CHANGES IN FUND BALANCES - BUDGET AND ACTUAL GENERAL FUND

| For the Month Ending March 31, 2017        |         |                            |                      |                  |                  |                      |                  | 2016-17 Variance with | 1          |
|--------------------------------------------|---------|----------------------------|----------------------|------------------|------------------|----------------------|------------------|-----------------------|------------|
|                                            | Account | Budgeted Amounts (2015-16) |                      | 2015-16 Actual   | Budgeted Am      | ounts (2016-17)      | 2016-17 Actual   | Current Budget -      |            |
|                                            |         | Original 2015-16           | Current Budget as of | Revenues through | Original 2016-17 | Current Budget as of | Revenues through |                       |            |
|                                            | Number  | Budget                     | March 31, 2016       | March 31, 2016   | Budget           | March 31, 2017       | March 31, 2017   | Positive (Negative)   |            |
| REVENUES                                   |         |                            |                      |                  |                  |                      |                  |                       |            |
| Federal Direct                             | 3100    | 135,000.00                 | 135,000.00           | 49,608.99        | 190,000.00       | 190,000.00           | 77,207.23        | (112,792.77)          |            |
| Federal Through State                      | 3200    | 1,000,000.00               | 1,000,000.00         | 733,084.66       | 1,000,000.00     | 1,000,000.00         | 433,055.39       | (566,944.61)          |            |
| State Sources                              | 3300    | 124,746,262.00             | 126,052,388.36       | 85,355,519.73    | 132,516,220.00   | 129,500,208.82       | 97,436,104.33    | (32,064,104.49)       |            |
| Local Sources                              | 3400    | 93,394,386.00              | 94,396,103.47        | 84,063,368.26    | 91,943,569.00    | 92,782,440.66        | 84,027,391.43    | (8,755,049.23)        |            |
| Transfers In:                              |         |                            |                      |                  |                  |                      |                  |                       | -          |
| Capital Projects                           | 3630    | 7,500,000.00               | 7,500,000.00         | 3,515,271.56     | 7,000,000.00     | 7,000,000.00         | 4,497,237.35     | (2,502,762.65)        | -          |
| Other Financing Sources                    | 3740    |                            |                      | 30,195.81        |                  |                      | 3,409.79         | 3,409.79              | -          |
| Beginning Fund Balance                     |         | 27,879,067.70              | 27,879,067.70        | 27,879,067.70    | 33,661,863.14    | 33,661,863.14        | 33,661,863.14    | 0.00                  | -          |
| Total Revenues and Fund Balances           |         | 254,654,715.70             | 256,962,559.53       | 201,626,116.71   | 266,311,652.14   | 264,134,512.62       | 220,136,268.66   | (43,998,243.96)       | 1          |
|                                            |         |                            |                      | Expenditures     | , ,              | · · ·                | Expenditures     |                       | Percentage |
|                                            |         |                            |                      | through          |                  |                      | through          |                       | of Budget  |
| EXPENDITURES                               |         |                            |                      | March 31, 2016   |                  |                      | March 31, 2017   |                       | Expended   |
| Instruction                                | 5000    | 129,657,563.66             | 136,180,048.42       | 88,169,597.05    | 134,700,880.50   | 141,074,837.03       | 91,700,676.79    | 49,374,160.24         | 65.00%     |
| Pupil Personnel Services                   | 6100    | 11,876,978.95              | 12,424,847.75        | 8,558,717.57     | 12,144,652.31    | 13,181,577.78        | 9,154,333.67     | 4,027,244.11          | 69.45%     |
| Instructional Media Services               | 6200    | 4,406,431.88               | 4,468,923.47         | 3,133,589.36     | 4,525,922.96     | 4,564,853.74         | 3,190,301.13     | 1,374,552.61          | 69.89%     |
| Instruction and Curr. Development Services | 6300    | 4,280,821.81               | 4,333,722.06         | 3,166,651.20     | 4,958,422.01     | 5,048,129.72         | 3,631,297.93     | 1,416,831.79          | 71.93%     |
| Instructional Staff Training Services      | 6400    | 1,226,033.48               | 1,978,043.86         | 1,072,801.46     | 1,242,726.33     | 1,802,927.48         | 1,119,417.04     | 683,510.44            | 62.09%     |
| Instruction Related Technology             | 6500    | 3,246,883.27               | 3,431,942.38         | 2,361,079.60     | 3,486,862.93     | 4,036,963.80         | 2,715,244.87     | 1,321,718.93          | 67.26%     |
| Board                                      | 7100    | 1,096,930.78               | 1,099,121.68         | 640,027.87       | 1,137,392.56     | 1,163,972.78         | 702,944.17       | 461,028.61            | 60.39%     |
| General Administration                     | 7200    | 942,552.68                 | 941,552.68           | 695,155.81       | 887,472.75       | 897,772.75           | 692,257.24       | 205,515.51            | 77.11%     |
| School Administration                      | 7300    | 13,640,685.41              | 13,829,419.11        | 10,396,115.95    | 14,797,159.27    | 15,016,404.13        | 11,095,450.90    | 3,920,953.23          | 73.89%     |
| Facilities Acquisition and Construction    | 7400    | 496,655.81                 | 1,148,942.98         | 417,288.95       | 453,070.00       | 844,710.56           | 496,095.14       | 348,615.42            | 58.73%     |
| Fiscal Services                            | 7500    | 1,844,339.70               | 1,844,339.70         | 1,218,822.72     | 1,781,447.15     | 1,773,756.15         | 1,305,301.12     | 468,455.03            | 73.59%     |
| Food Services                              | 7600    |                            |                      |                  |                  |                      |                  |                       |            |
| Central Services                           | 7700    | 3,688,540.13               | 3,876,967.82         | 2,373,555.71     | 3,327,962.10     | 3,510,326.81         | 2,628,590.26     | 881,736.55            | 74.88%     |
| Pupil Transportation Services              | 7800    | 12,113,768.66              | 12,297,844.21        | 7,384,170.70     | 11,785,227.89    | 12,057,465.33        | 7,947,667.88     | 4,109,797.45          | 65.91%     |
| Operation of Plant                         | 7900    | 23,462,840.48              | 23,999,631.75        | 17,587,768.70    | 23,632,395.06    | 24,097,265.53        | 17,825,937.33    | 6,271,328.20          | 73.97%     |
| Maintenance of Plant                       | 8100    | 7,110,939.54               | 7,258,265.16         | 4,591,284.91     | 7,492,102.94     | 7,590,091.19         | 5,057,150.16     | 2,532,941.03          | 66.63%     |
| Administrative Technology Services         | 8200    | 1,384,121.30               | 1,888,480.86         | 1,480,479.60     | 1,427,033.30     | 2,257,185.16         | 1,618,735.47     | 638,449.69            | 71.71%     |
| Community Services                         | 9100    | 3,969,014.33               | 3,973,797.12         | 2,443,512.53     | 4,063,783.53     | 3,923,844.48         | 2,370,332.89     | 1,553,511.59          | 60.41%     |
| Total Appropriations                       |         | 224,445,101.87             | 234,975,891.01       | 155,690,619.69   | 231,844,513.59   | 242,842,084.42       | 163,251,733.99   | 79,590,350.43         | 67.23%     |
| Transfers Out                              | 9700    |                            |                      |                  |                  |                      |                  |                       | -          |
| Fund Balance (Beg. Fund Bal. + Rev Exp.)   |         | 30,209,613.83              | 21,986,668.52        | 45,935,497.02    | 34,467,138.55    | 21,292,428.20        | 56,884,534.67    | (35,592,106.47)       | 4          |
| Total Appropriations and Fund Balances     |         | 254,654,715.70             | 256,962,559.53       | 201,626,116.71   | 266,311,652.14   | 264,134,512.62       | 220,136,268.66   | 43,998,243.96         | 1          |