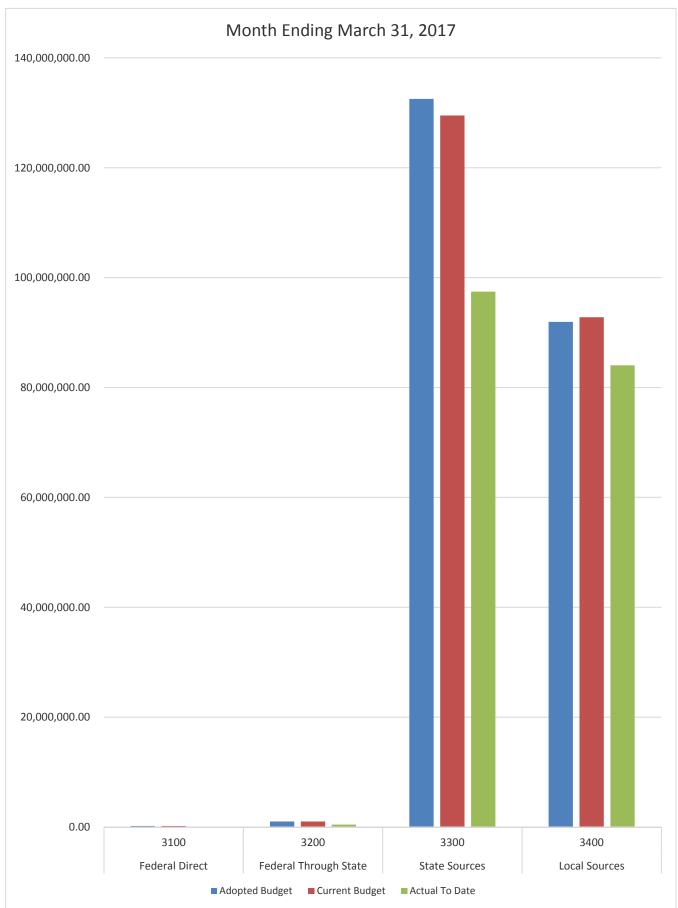

#### DISTRICT SCHOOL BOARD OF ALACHUA COUNTY SCHEDULE OF REVENUES, EXPENDITURES AND CHANGES IN FUND BALANCES - BUDGET AND ACTUAL GENERAL FUND

| For the Month Ending March 31, 2017        |         |                            |                      |                  |                  |                      |                  | 2016-17 Variance with | 1          |
|--------------------------------------------|---------|----------------------------|----------------------|------------------|------------------|----------------------|------------------|-----------------------|------------|
|                                            | Account | Budgeted Amounts (2015-16) |                      | 2015-16 Actual   | Budgeted Am      | ounts (2016-17)      | 2016-17 Actual   | Current Budget -      |            |
|                                            |         | Original 2015-16           | Current Budget as of | Revenues through | Original 2016-17 | Current Budget as of | Revenues through |                       |            |
|                                            | Number  | Budget                     | March 31, 2016       | March 31, 2016   | Budget           | March 31, 2017       | March 31, 2017   | Positive (Negative)   |            |
| REVENUES                                   |         |                            |                      |                  |                  |                      |                  |                       |            |
| Federal Direct                             | 3100    | 135,000.00                 | 135,000.00           | 49,608.99        | 190,000.00       | 190,000.00           | 77,207.23        | (112,792.77)          |            |
| Federal Through State                      | 3200    | 1,000,000.00               | 1,000,000.00         | 733,084.66       | 1,000,000.00     | 1,000,000.00         | 433,055.39       | (566,944.61)          |            |
| State Sources                              | 3300    | 124,746,262.00             | 126,052,388.36       | 85,355,519.73    | 132,516,220.00   | 129,500,208.82       | 97,436,104.33    | (32,064,104.49)       |            |
| Local Sources                              | 3400    | 93,394,386.00              | 94,396,103.47        | 84,063,368.26    | 91,943,569.00    | 92,782,440.66        | 84,027,391.43    | (8,755,049.23)        |            |
| Transfers In:                              |         |                            |                      |                  |                  |                      |                  |                       | -          |
| Capital Projects                           | 3630    | 7,500,000.00               | 7,500,000.00         | 3,515,271.56     | 7,000,000.00     | 7,000,000.00         | 4,497,237.35     | (2,502,762.65)        | -          |
| Other Financing Sources                    | 3740    |                            |                      | 30,195.81        |                  |                      | 3,409.79         | 3,409.79              | -          |
| Beginning Fund Balance                     |         | 27,879,067.70              | 27,879,067.70        | 27,879,067.70    | 33,661,863.14    | 33,661,863.14        | 33,661,863.14    | 0.00                  | -          |
| Total Revenues and Fund Balances           |         | 254,654,715.70             | 256,962,559.53       | 201,626,116.71   | 266,311,652.14   | 264,134,512.62       | 220,136,268.66   | (43,998,243.96)       | 1          |
|                                            |         |                            |                      | Expenditures     | , ,              | · · ·                | Expenditures     |                       | Percentage |
|                                            |         |                            |                      | through          |                  |                      | through          |                       | of Budget  |
| EXPENDITURES                               |         |                            |                      | March 31, 2016   |                  |                      | March 31, 2017   |                       | Expended   |
| Instruction                                | 5000    | 129,657,563.66             | 136,180,048.42       | 88,169,597.05    | 134,700,880.50   | 141,074,837.03       | 91,700,676.79    | 49,374,160.24         | 65.00%     |
| Pupil Personnel Services                   | 6100    | 11,876,978.95              | 12,424,847.75        | 8,558,717.57     | 12,144,652.31    | 13,181,577.78        | 9,154,333.67     | 4,027,244.11          | 69.45%     |
| Instructional Media Services               | 6200    | 4,406,431.88               | 4,468,923.47         | 3,133,589.36     | 4,525,922.96     | 4,564,853.74         | 3,190,301.13     | 1,374,552.61          | 69.89%     |
| Instruction and Curr. Development Services | 6300    | 4,280,821.81               | 4,333,722.06         | 3,166,651.20     | 4,958,422.01     | 5,048,129.72         | 3,631,297.93     | 1,416,831.79          | 71.93%     |
| Instructional Staff Training Services      | 6400    | 1,226,033.48               | 1,978,043.86         | 1,072,801.46     | 1,242,726.33     | 1,802,927.48         | 1,119,417.04     | 683,510.44            | 62.09%     |
| Instruction Related Technology             | 6500    | 3,246,883.27               | 3,431,942.38         | 2,361,079.60     | 3,486,862.93     | 4,036,963.80         | 2,715,244.87     | 1,321,718.93          | 67.26%     |
| Board                                      | 7100    | 1,096,930.78               | 1,099,121.68         | 640,027.87       | 1,137,392.56     | 1,163,972.78         | 702,944.17       | 461,028.61            | 60.39%     |
| General Administration                     | 7200    | 942,552.68                 | 941,552.68           | 695,155.81       | 887,472.75       | 897,772.75           | 692,257.24       | 205,515.51            | 77.11%     |
| School Administration                      | 7300    | 13,640,685.41              | 13,829,419.11        | 10,396,115.95    | 14,797,159.27    | 15,016,404.13        | 11,095,450.90    | 3,920,953.23          | 73.89%     |
| Facilities Acquisition and Construction    | 7400    | 496,655.81                 | 1,148,942.98         | 417,288.95       | 453,070.00       | 844,710.56           | 496,095.14       | 348,615.42            | 58.73%     |
| Fiscal Services                            | 7500    | 1,844,339.70               | 1,844,339.70         | 1,218,822.72     | 1,781,447.15     | 1,773,756.15         | 1,305,301.12     | 468,455.03            | 73.59%     |
| Food Services                              | 7600    |                            |                      |                  |                  |                      |                  |                       |            |
| Central Services                           | 7700    | 3,688,540.13               | 3,876,967.82         | 2,373,555.71     | 3,327,962.10     | 3,510,326.81         | 2,628,590.26     | 881,736.55            | 74.88%     |
| Pupil Transportation Services              | 7800    | 12,113,768.66              | 12,297,844.21        | 7,384,170.70     | 11,785,227.89    | 12,057,465.33        | 7,947,667.88     | 4,109,797.45          | 65.91%     |
| Operation of Plant                         | 7900    | 23,462,840.48              | 23,999,631.75        | 17,587,768.70    | 23,632,395.06    | 24,097,265.53        | 17,825,937.33    | 6,271,328.20          | 73.97%     |
| Maintenance of Plant                       | 8100    | 7,110,939.54               | 7,258,265.16         | 4,591,284.91     | 7,492,102.94     | 7,590,091.19         | 5,057,150.16     | 2,532,941.03          | 66.63%     |
| Administrative Technology Services         | 8200    | 1,384,121.30               | 1,888,480.86         | 1,480,479.60     | 1,427,033.30     | 2,257,185.16         | 1,618,735.47     | 638,449.69            | 71.71%     |
| Community Services                         | 9100    | 3,969,014.33               | 3,973,797.12         | 2,443,512.53     | 4,063,783.53     | 3,923,844.48         | 2,370,332.89     | 1,553,511.59          | 60.41%     |
| Total Appropriations                       |         | 224,445,101.87             | 234,975,891.01       | 155,690,619.69   | 231,844,513.59   | 242,842,084.42       | 163,251,733.99   | 79,590,350.43         | 67.23%     |
| Transfers Out                              | 9700    |                            |                      |                  |                  |                      |                  |                       | -          |
| Fund Balance (Beg. Fund Bal. + Rev Exp.)   |         | 30,209,613.83              | 21,986,668.52        | 45,935,497.02    | 34,467,138.55    | 21,292,428.20        | 56,884,534.67    | (35,592,106.47)       | 4          |
| Total Appropriations and Fund Balances     |         | 254,654,715.70             | 256,962,559.53       | 201,626,116.71   | 266,311,652.14   | 264,134,512.62       | 220,136,268.66   | 43,998,243.96         | 1          |