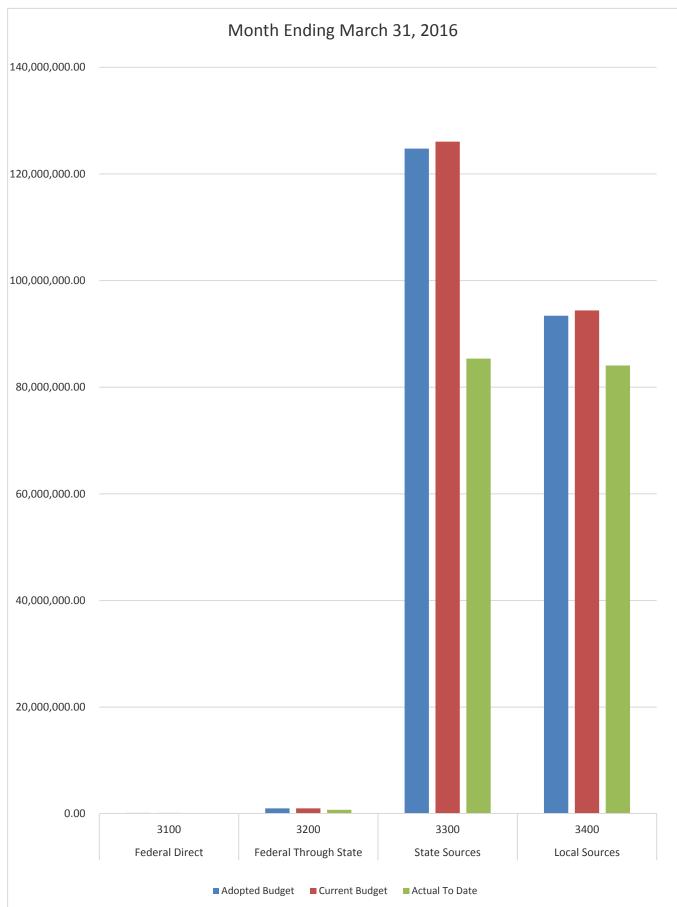

#### DISTRICT SCHOOL BOARD OF ALACHUA COUNTY SCHEDULE OF REVENUES, EXPENDITURES AND CHANGES IN FUND BALANCES - BUDGET AND ACTUAL GENERAL FUND

| For the Month Ending March 31, 2017        |         |                            |                      |                  |                  |                      |                  | 2016-17 Variance with | 1          |
|--------------------------------------------|---------|----------------------------|----------------------|------------------|------------------|----------------------|------------------|-----------------------|------------|
|                                            | Account | Budgeted Amounts (2015-16) |                      | 2015-16 Actual   | Budgeted Am      | ounts (2016-17)      | 2016-17 Actual   | Current Budget -      |            |
|                                            |         | Original 2015-16           | Current Budget as of | Revenues through | Original 2016-17 | Current Budget as of | Revenues through |                       |            |
|                                            | Number  | Budget                     | March 31, 2016       | March 31, 2016   | Budget           | March 31, 2017       | March 31, 2017   | Positive (Negative)   |            |
| REVENUES                                   |         |                            |                      |                  |                  |                      |                  |                       |            |
| Federal Direct                             | 3100    | 135,000.00                 | 135,000.00           | 49,608.99        | 190,000.00       | 190,000.00           | 77,207.23        | (112,792.77)          |            |
| Federal Through State                      | 3200    | 1,000,000.00               | 1,000,000.00         | 733,084.66       | 1,000,000.00     | 1,000,000.00         | 433,055.39       | (566,944.61)          |            |
| State Sources                              | 3300    | 124,746,262.00             | 126,052,388.36       | 85,355,519.73    | 132,516,220.00   | 129,500,208.82       | 97,436,104.33    | (32,064,104.49)       |            |
| Local Sources                              | 3400    | 93,394,386.00              | 94,396,103.47        | 84,063,368.26    | 91,943,569.00    | 92,782,440.66        | 84,027,391.43    | (8,755,049.23)        |            |
| Transfers In:                              |         |                            |                      |                  |                  |                      |                  |                       | -          |
| Capital Projects                           | 3630    | 7,500,000.00               | 7,500,000.00         | 3,515,271.56     | 7,000,000.00     | 7,000,000.00         | 4,497,237.35     | (2,502,762.65)        | -          |
| Other Financing Sources                    | 3740    |                            |                      | 30,195.81        |                  |                      | 3,409.79         | 3,409.79              | -          |
| Beginning Fund Balance                     |         | 27,879,067.70              | 27,879,067.70        | 27,879,067.70    | 33,661,863.14    | 33,661,863.14        | 33,661,863.14    | 0.00                  | -          |
| Total Revenues and Fund Balances           |         | 254,654,715.70             | 256,962,559.53       | 201,626,116.71   | 266,311,652.14   | 264,134,512.62       | 220,136,268.66   | (43,998,243.96)       | 1          |
|                                            |         |                            |                      | Expenditures     | , ,              | · · ·                | Expenditures     |                       | Percentage |
|                                            |         |                            |                      | through          |                  |                      | through          |                       | of Budget  |
| EXPENDITURES                               |         |                            |                      | March 31, 2016   |                  |                      | March 31, 2017   |                       | Expended   |
| Instruction                                | 5000    | 129,657,563.66             | 136,180,048.42       | 88,169,597.05    | 134,700,880.50   | 141,074,837.03       | 91,700,676.79    | 49,374,160.24         | 65.00%     |
| Pupil Personnel Services                   | 6100    | 11,876,978.95              | 12,424,847.75        | 8,558,717.57     | 12,144,652.31    | 13,181,577.78        | 9,154,333.67     | 4,027,244.11          | 69.45%     |
| Instructional Media Services               | 6200    | 4,406,431.88               | 4,468,923.47         | 3,133,589.36     | 4,525,922.96     | 4,564,853.74         | 3,190,301.13     | 1,374,552.61          | 69.89%     |
| Instruction and Curr. Development Services | 6300    | 4,280,821.81               | 4,333,722.06         | 3,166,651.20     | 4,958,422.01     | 5,048,129.72         | 3,631,297.93     | 1,416,831.79          | 71.93%     |
| Instructional Staff Training Services      | 6400    | 1,226,033.48               | 1,978,043.86         | 1,072,801.46     | 1,242,726.33     | 1,802,927.48         | 1,119,417.04     | 683,510.44            | 62.09%     |
| Instruction Related Technology             | 6500    | 3,246,883.27               | 3,431,942.38         | 2,361,079.60     | 3,486,862.93     | 4,036,963.80         | 2,715,244.87     | 1,321,718.93          | 67.26%     |
| Board                                      | 7100    | 1,096,930.78               | 1,099,121.68         | 640,027.87       | 1,137,392.56     | 1,163,972.78         | 702,944.17       | 461,028.61            | 60.39%     |
| General Administration                     | 7200    | 942,552.68                 | 941,552.68           | 695,155.81       | 887,472.75       | 897,772.75           | 692,257.24       | 205,515.51            | 77.11%     |
| School Administration                      | 7300    | 13,640,685.41              | 13,829,419.11        | 10,396,115.95    | 14,797,159.27    | 15,016,404.13        | 11,095,450.90    | 3,920,953.23          | 73.89%     |
| Facilities Acquisition and Construction    | 7400    | 496,655.81                 | 1,148,942.98         | 417,288.95       | 453,070.00       | 844,710.56           | 496,095.14       | 348,615.42            | 58.73%     |
| Fiscal Services                            | 7500    | 1,844,339.70               | 1,844,339.70         | 1,218,822.72     | 1,781,447.15     | 1,773,756.15         | 1,305,301.12     | 468,455.03            | 73.59%     |
| Food Services                              | 7600    |                            |                      |                  |                  |                      |                  |                       |            |
| Central Services                           | 7700    | 3,688,540.13               | 3,876,967.82         | 2,373,555.71     | 3,327,962.10     | 3,510,326.81         | 2,628,590.26     | 881,736.55            | 74.88%     |
| Pupil Transportation Services              | 7800    | 12,113,768.66              | 12,297,844.21        | 7,384,170.70     | 11,785,227.89    | 12,057,465.33        | 7,947,667.88     | 4,109,797.45          | 65.91%     |
| Operation of Plant                         | 7900    | 23,462,840.48              | 23,999,631.75        | 17,587,768.70    | 23,632,395.06    | 24,097,265.53        | 17,825,937.33    | 6,271,328.20          | 73.97%     |
| Maintenance of Plant                       | 8100    | 7,110,939.54               | 7,258,265.16         | 4,591,284.91     | 7,492,102.94     | 7,590,091.19         | 5,057,150.16     | 2,532,941.03          | 66.63%     |
| Administrative Technology Services         | 8200    | 1,384,121.30               | 1,888,480.86         | 1,480,479.60     | 1,427,033.30     | 2,257,185.16         | 1,618,735.47     | 638,449.69            | 71.71%     |
| Community Services                         | 9100    | 3,969,014.33               | 3,973,797.12         | 2,443,512.53     | 4,063,783.53     | 3,923,844.48         | 2,370,332.89     | 1,553,511.59          | 60.41%     |
| Total Appropriations                       |         | 224,445,101.87             | 234,975,891.01       | 155,690,619.69   | 231,844,513.59   | 242,842,084.42       | 163,251,733.99   | 79,590,350.43         | 67.23%     |
| Transfers Out                              | 9700    |                            |                      |                  |                  |                      |                  |                       | -          |
| Fund Balance (Beg. Fund Bal. + Rev Exp.)   |         | 30,209,613.83              | 21,986,668.52        | 45,935,497.02    | 34,467,138.55    | 21,292,428.20        | 56,884,534.67    | (35,592,106.47)       | 4          |
| Total Appropriations and Fund Balances     |         | 254,654,715.70             | 256,962,559.53       | 201,626,116.71   | 266,311,652.14   | 264,134,512.62       | 220,136,268.66   | 43,998,243.96         | 1          |