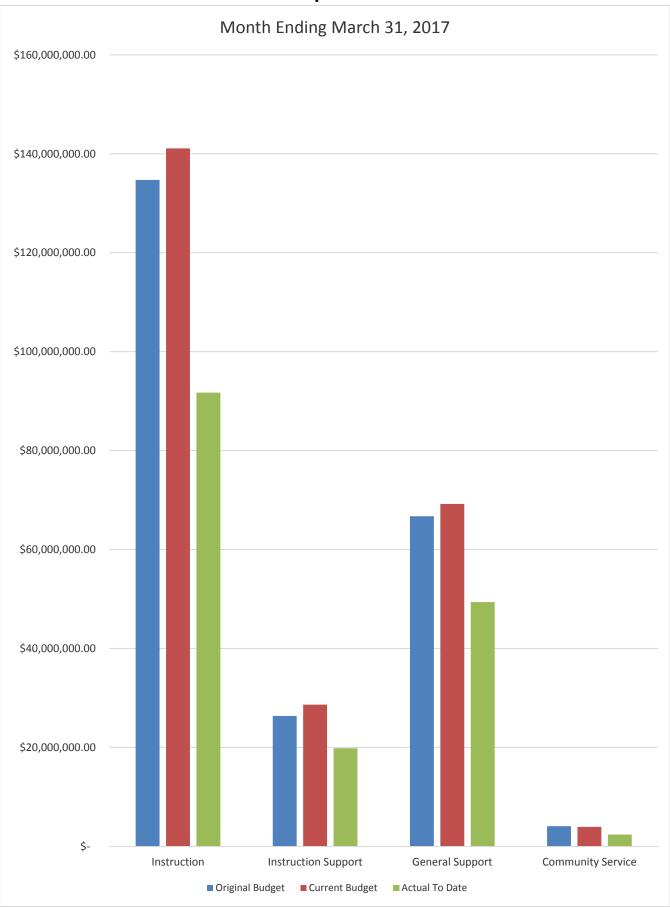

#### DISTRICT SCHOOL BOARD OF ALACHUA COUNTY SCHEDULE OF REVENUES, EXPENDITURES AND CHANGES IN FUND BALANCES - BUDGET AND ACTUAL GENERAL FUND

| For the Month Ending March 31, 2017        |         |                            |                      |                  |                  |                      |                  | 2016-17 Variance with | 1          |
|--------------------------------------------|---------|----------------------------|----------------------|------------------|------------------|----------------------|------------------|-----------------------|------------|
|                                            | Account | Budgeted Amounts (2015-16) |                      | 2015-16 Actual   | Budgeted Am      | ounts (2016-17)      | 2016-17 Actual   | Current Budget -      |            |
|                                            |         | Original 2015-16           | Current Budget as of | Revenues through | Original 2016-17 | Current Budget as of | Revenues through |                       |            |
|                                            | Number  | Budget                     | March 31, 2016       | March 31, 2016   | Budget           | March 31, 2017       | March 31, 2017   | Positive (Negative)   |            |
| REVENUES                                   |         |                            |                      |                  |                  |                      |                  |                       |            |
| Federal Direct                             | 3100    | 135,000.00                 | 135,000.00           | 49,608.99        | 190,000.00       | 190,000.00           | 77,207.23        | (112,792.77)          |            |
| Federal Through State                      | 3200    | 1,000,000.00               | 1,000,000.00         | 733,084.66       | 1,000,000.00     | 1,000,000.00         | 433,055.39       | (566,944.61)          |            |
| State Sources                              | 3300    | 124,746,262.00             | 126,052,388.36       | 85,355,519.73    | 132,516,220.00   | 129,500,208.82       | 97,436,104.33    | (32,064,104.49)       |            |
| Local Sources                              | 3400    | 93,394,386.00              | 94,396,103.47        | 84,063,368.26    | 91,943,569.00    | 92,782,440.66        | 84,027,391.43    | (8,755,049.23)        |            |
| Transfers In:                              |         |                            |                      |                  |                  |                      |                  |                       | -          |
| Capital Projects                           | 3630    | 7,500,000.00               | 7,500,000.00         | 3,515,271.56     | 7,000,000.00     | 7,000,000.00         | 4,497,237.35     | (2,502,762.65)        | -          |
| Other Financing Sources                    | 3740    |                            |                      | 30,195.81        |                  |                      | 3,409.79         | 3,409.79              | -          |
| Beginning Fund Balance                     |         | 27,879,067.70              | 27,879,067.70        | 27,879,067.70    | 33,661,863.14    | 33,661,863.14        | 33,661,863.14    | 0.00                  | -          |
| Total Revenues and Fund Balances           |         | 254,654,715.70             | 256,962,559.53       | 201,626,116.71   | 266,311,652.14   | 264,134,512.62       | 220,136,268.66   | (43,998,243.96)       | 1          |
|                                            |         |                            |                      | Expenditures     | , ,              | · · ·                | Expenditures     |                       | Percentage |
|                                            |         |                            |                      | through          |                  |                      | through          |                       | of Budget  |
| EXPENDITURES                               |         |                            |                      | March 31, 2016   |                  |                      | March 31, 2017   |                       | Expended   |
| Instruction                                | 5000    | 129,657,563.66             | 136,180,048.42       | 88,169,597.05    | 134,700,880.50   | 141,074,837.03       | 91,700,676.79    | 49,374,160.24         | 65.00%     |
| Pupil Personnel Services                   | 6100    | 11,876,978.95              | 12,424,847.75        | 8,558,717.57     | 12,144,652.31    | 13,181,577.78        | 9,154,333.67     | 4,027,244.11          | 69.45%     |
| Instructional Media Services               | 6200    | 4,406,431.88               | 4,468,923.47         | 3,133,589.36     | 4,525,922.96     | 4,564,853.74         | 3,190,301.13     | 1,374,552.61          | 69.89%     |
| Instruction and Curr. Development Services | 6300    | 4,280,821.81               | 4,333,722.06         | 3,166,651.20     | 4,958,422.01     | 5,048,129.72         | 3,631,297.93     | 1,416,831.79          | 71.93%     |
| Instructional Staff Training Services      | 6400    | 1,226,033.48               | 1,978,043.86         | 1,072,801.46     | 1,242,726.33     | 1,802,927.48         | 1,119,417.04     | 683,510.44            | 62.09%     |
| Instruction Related Technology             | 6500    | 3,246,883.27               | 3,431,942.38         | 2,361,079.60     | 3,486,862.93     | 4,036,963.80         | 2,715,244.87     | 1,321,718.93          | 67.26%     |
| Board                                      | 7100    | 1,096,930.78               | 1,099,121.68         | 640,027.87       | 1,137,392.56     | 1,163,972.78         | 702,944.17       | 461,028.61            | 60.39%     |
| General Administration                     | 7200    | 942,552.68                 | 941,552.68           | 695,155.81       | 887,472.75       | 897,772.75           | 692,257.24       | 205,515.51            | 77.11%     |
| School Administration                      | 7300    | 13,640,685.41              | 13,829,419.11        | 10,396,115.95    | 14,797,159.27    | 15,016,404.13        | 11,095,450.90    | 3,920,953.23          | 73.89%     |
| Facilities Acquisition and Construction    | 7400    | 496,655.81                 | 1,148,942.98         | 417,288.95       | 453,070.00       | 844,710.56           | 496,095.14       | 348,615.42            | 58.73%     |
| Fiscal Services                            | 7500    | 1,844,339.70               | 1,844,339.70         | 1,218,822.72     | 1,781,447.15     | 1,773,756.15         | 1,305,301.12     | 468,455.03            | 73.59%     |
| Food Services                              | 7600    |                            |                      |                  |                  |                      |                  |                       |            |
| Central Services                           | 7700    | 3,688,540.13               | 3,876,967.82         | 2,373,555.71     | 3,327,962.10     | 3,510,326.81         | 2,628,590.26     | 881,736.55            | 74.88%     |
| Pupil Transportation Services              | 7800    | 12,113,768.66              | 12,297,844.21        | 7,384,170.70     | 11,785,227.89    | 12,057,465.33        | 7,947,667.88     | 4,109,797.45          | 65.91%     |
| Operation of Plant                         | 7900    | 23,462,840.48              | 23,999,631.75        | 17,587,768.70    | 23,632,395.06    | 24,097,265.53        | 17,825,937.33    | 6,271,328.20          | 73.97%     |
| Maintenance of Plant                       | 8100    | 7,110,939.54               | 7,258,265.16         | 4,591,284.91     | 7,492,102.94     | 7,590,091.19         | 5,057,150.16     | 2,532,941.03          | 66.63%     |
| Administrative Technology Services         | 8200    | 1,384,121.30               | 1,888,480.86         | 1,480,479.60     | 1,427,033.30     | 2,257,185.16         | 1,618,735.47     | 638,449.69            | 71.71%     |
| Community Services                         | 9100    | 3,969,014.33               | 3,973,797.12         | 2,443,512.53     | 4,063,783.53     | 3,923,844.48         | 2,370,332.89     | 1,553,511.59          | 60.41%     |
| Total Appropriations                       |         | 224,445,101.87             | 234,975,891.01       | 155,690,619.69   | 231,844,513.59   | 242,842,084.42       | 163,251,733.99   | 79,590,350.43         | 67.23%     |
| Transfers Out                              | 9700    |                            |                      |                  |                  |                      |                  |                       | -          |
| Fund Balance (Beg. Fund Bal. + Rev Exp.)   |         | 30,209,613.83              | 21,986,668.52        | 45,935,497.02    | 34,467,138.55    | 21,292,428.20        | 56,884,534.67    | (35,592,106.47)       | 4          |
| Total Appropriations and Fund Balances     |         | 254,654,715.70             | 256,962,559.53       | 201,626,116.71   | 266,311,652.14   | 264,134,512.62       | 220,136,268.66   | 43,998,243.96         | 1          |