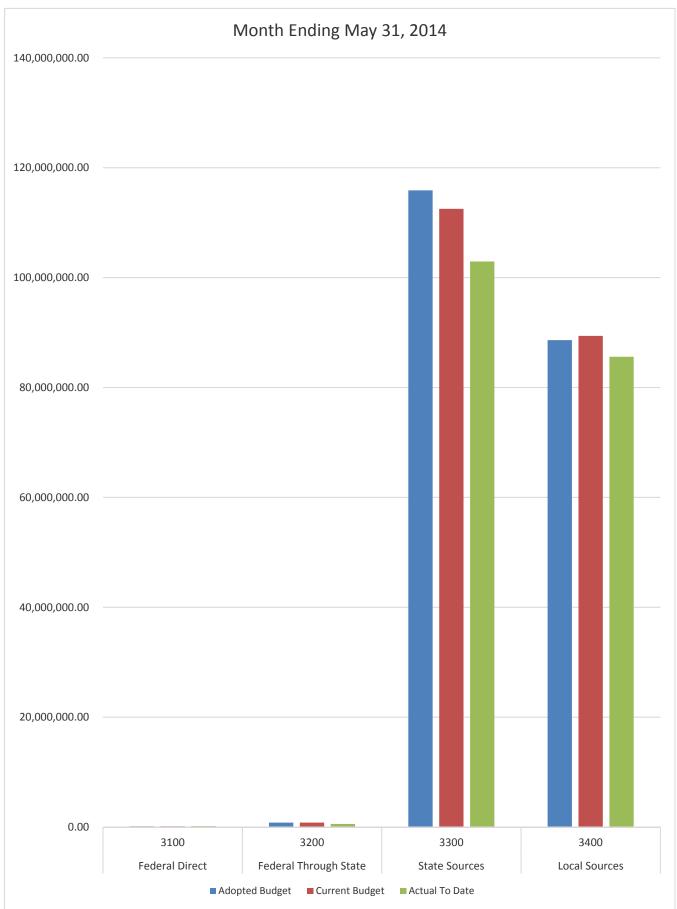

## GENERAL FUND COMPARISON Revenue

#### DISTRICT SCHOOL BOARD OF ALACHUA COUNTY SCHEDULE OF REVENUES, EXPENDITURES AND CHANGES IN FUND BALANCES - BUDGET AND ACTUAL GENERAL FUND For the Month Ending May 31, 2015

|                                                 |         |                  |                    |                  |                            |                      |                  | 2014-15 Variance with |
|-------------------------------------------------|---------|------------------|--------------------|------------------|----------------------------|----------------------|------------------|-----------------------|
|                                                 | Account | Budgeted Amo     | unts (2013-14)     | 2013-14 Actual   | Budgeted Amounts (2014-15) |                      | 2014-15 Actual   | Current Budget -      |
|                                                 |         | Original 2013-14 | Prior Budget as of | Revenues through | Original 2014-15           | Current Budget as of | Revenues through |                       |
|                                                 | Number  | Budget           | May 31, 2014       | May 31, 2014     | Budget                     | May 31, 2015         | May 31, 2015     | Positive (Negative)   |
| REVENUES                                        |         |                  |                    |                  |                            |                      |                  |                       |
| Federal Direct                                  | 3100    | 135,000.00       | 135,000.00         | 160,076.10       | 135,000.00                 | 135,000.00           | 97,964.68        | (37,035.32)           |
| Federal Through State                           | 3200    | 800.000.00       | 800,000.00         | 552,478.07       | 1.000.000.00               | 1,000,000.00         | 550,474.79       | (449,525.21)          |
| State Sources                                   | 3300    | 115,879,944.00   | 112,518,310.16     | 102,932,539.06   | 117,944,346.00             | 118,356,871.21       | 107,999,559.04   | (10,357,312.17)       |
| Local Sources                                   | 3400    | 88,615,597.59    | 89,385,571.78      | 85,585,228.84    | 92,297,535.00              | 93,118,200.24        | 88,971,970.96    | (4,146,229.28)        |
| Transfers In:                                   |         |                  |                    |                  |                            |                      |                  |                       |
| Capital Projects                                | 3630    | 6,050,000.00     | 6,178,785.00       |                  | 8,508,904.00               | 8,508,904.00         | 4,646,625.88     | (3,862,278.12)        |
| Other Financing Sources                         | 3740    |                  |                    | 38,234.93        |                            |                      | 4,903.57         | 4,903.57              |
|                                                 |         |                  |                    |                  |                            |                      |                  |                       |
| Beginning Fund Balance                          |         | 30,140,384.79    | 30,140,384.79      | 30,140,384.79    | 26,364,533.25              | 26,364,533.25        | 26,364,533.25    |                       |
| Total Revenues and Fund Balances                |         | 241,620,926.38   | 239,158,051.73     | 219,408,941.79   | 246,250,318.25             | 247,483,508.70       | 228,636,032.17   | (18,847,476.53)       |
|                                                 |         |                  |                    | Expenditures     |                            |                      | Expenditures     |                       |
|                                                 |         |                  |                    | through          |                            |                      | through          |                       |
| EXPENDITURES                                    |         |                  |                    | May 31, 2014     |                            |                      | May 31, 2015     |                       |
| Instruction                                     | 5000    | 119,267,475.54   | 128,821,577.67     | 108,984,608.51   | 125,212,127.69             | 131,523,792.97       | 110,129,084.11   | 21,394,708.86         |
| Pupil Personnel Services                        | 6100    | 11,523,573.60    | 12,164,356.83      | 10,723,144.73    | 12,207,061.49              | 12,492,093.11        | 10,918,625.23    | 1,573,467.88          |
| Instructional Media Services                    | 6200    | 4,526,048.40     | 4,722,151.25       | 4,182,652.23     | 4,681,964.94               | 4,734,992.88         | 4,142,441.51     | 592,551.37            |
| Instruction and Curriculum Development Services | 6300    | 6,612,777.08     | 6,843,587.77       | 6,169,450.00     | 6,901,842.00               | 6,945,262.43         | 6,518,284.29     | 426,978.14            |
| Instructional Staff Training Services           | 6400    | 1,030,795.47     | 1,957,520.32       | 703,096.99       | 1,041,052.62               | 1,919,157.33         | 873,920.03       | 1,045,237.30          |
| Instruction Related Technology                  | 6500    | 3,135,900.81     | 3,285,339.22       | 2,983,760.91     | 3,222,089.74               | 3,452,816.82         | 3,039,896.51     | 412,920.31            |
| Board                                           | 7100    | 1,278,323.86     | 1,307,454.88       | 821,029.52       | 1,237,528.15               | 1,240,683.80         | 817,022.72       | 423,661.08            |
| General Administration                          | 7200    | 802,581.52       | 823,842.52         | 724,488.06       | 923,836.84                 | 950,745.05           | 758,739.91       | 192,005.14            |
| School Administration                           | 7300    | 12,663,062.77    | 13,060,809.72      | 12,040,167.59    | 13,084,134.45              | 13,215,189.68        | 11,954,277.12    | 1,260,912.56          |
| Facilities Acquisition and Construction         | 7400    | 733,030.00       | 1,079,133.31       | 274,780.60       | 2,077,128.95               | 936,256.47           | 573,994.76       | 362,261.71            |
| Fiscal Services                                 | 7500    | 1,571,949.99     | 1,614,819.49       | 1,342,770.69     | 1,770,131.03               | 1,773,349.28         | 1,495,501.79     | 277,847.49            |
| Food Services                                   | 7600    |                  |                    |                  |                            |                      |                  | 0.00                  |
| Central Services                                | 7700    | 3,684,796.19     | 3,806,856.23       | 2,905,825.74     | 3,492,726.20               | 3,610,620.62         | 2,838,537.80     | 772,082.82            |
| Pupil Transportation Services                   | 7800    | 12,411,549.13    | 13,088,530.99      | 10,535,159.65    | 12,635,267.95              | 12,900,814.34        | 9,779,749.38     | 3,121,064.96          |
| Operation of Plant                              | 7900    | 23,254,898.52    | 23,906,959.79      | 20,118,721.55    | 23,333,608.72              | 23,957,466.56        | 20,886,560.33    | 3,070,906.23          |
| Maintenance of Plant                            | 8100    | 5,389,576.00     | 5,788,002.85       | 4,269,309.23     | 5,436,247.42               | 7,451,027.91         | 5,698,931.55     | 1,752,096.36          |
| Administrative Technology Services              | 8200    | 1,341,536.89     | 1,643,911.65       | 1,434,933.36     | 1,322,909.05               | 1,852,391.70         | 1,750,007.64     | 102,384.06            |
| Community Services                              | 9100    | 4,136,756.43     | 4,356,498.60       | 3,223,058.24     | 3,925,341.48               | 4,018,242.91         | 3,206,923.76     | 811,319.15            |
| Total Appropriations                            |         | 213,364,632.20   | 228,271,353.09     | 191,436,957.60   | 222,504,998.72             | 232,974,903.86       | 195,382,498.44   | 37,592,405.42         |
| Transfers Out                                   | 9700    |                  | 38,363.73          | 38,363.73        |                            |                      |                  |                       |
| Fund Balance (Beg. Fund Bal. + Rev Exp.)        |         | 28,256,294.18    | 10,848,334.91      | 27,933,620.46    | 23,745,319.53              | 14,508,604.84        | 33,253,533.73    | (18,744,928.89)       |
| Total Appropriations and Fund Balances          |         | 241,620,926.38   | 239,158,051.73     | 219,408,941.79   | 246,250,318.25             | 247,483,508.70       | 228,636,032.17   | 18,847,476.53         |
| Total Appropriations and Fund Datances          |         | 241,020,920.38   | 257,150,051.75     | 217,400,741.79   | 240,230,310.23             | 247,405,508.70       | 220,030,032.17   | 10,047,470.55         |