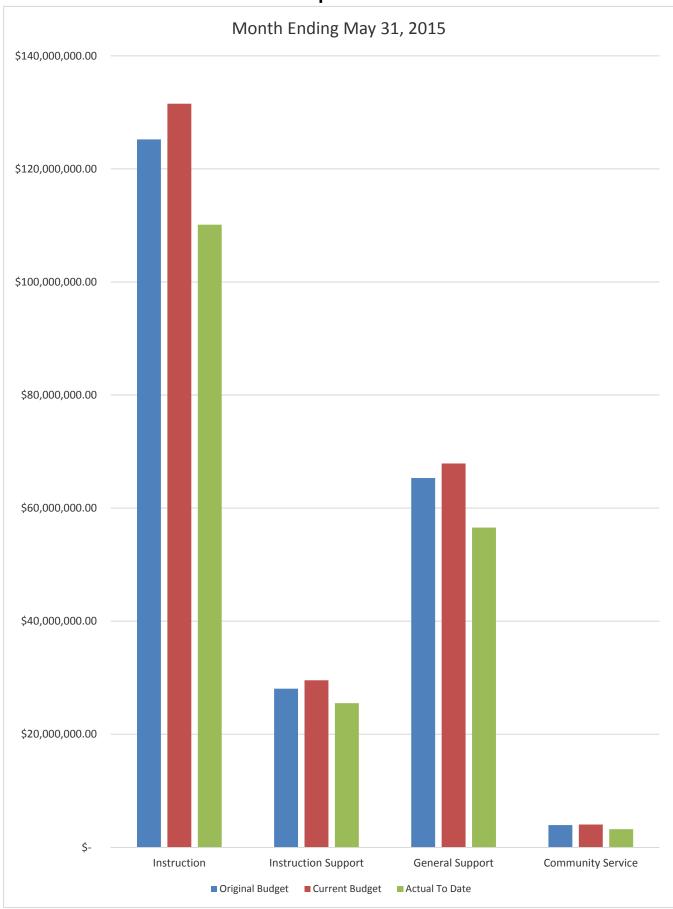

# GENERAL FUND COMPARISON Expenses

#### DISTRICT SCHOOL BOARD OF ALACHUA COUNTY SCHEDULE OF REVENUES, EXPENDITURES AND CHANGES IN FUND BALANCES - BUDGET AND ACTUAL GENERAL FUND For the Month Ending May 31, 2015

|                                                 |         |                  |                    |                  |                            |                      |                  | 2014-15 Variance with |
|-------------------------------------------------|---------|------------------|--------------------|------------------|----------------------------|----------------------|------------------|-----------------------|
|                                                 | Account | Budgeted Amo     | unts (2013-14)     | 2013-14 Actual   | Budgeted Amounts (2014-15) |                      | 2014-15 Actual   | Current Budget -      |
|                                                 |         | Original 2013-14 | Prior Budget as of | Revenues through | Original 2014-15           | Current Budget as of | Revenues through |                       |
|                                                 | Number  | Budget           | May 31, 2014       | May 31, 2014     | Budget                     | May 31, 2015         | May 31, 2015     | Positive (Negative)   |
| REVENUES                                        |         |                  |                    |                  |                            |                      |                  |                       |
| Federal Direct                                  | 3100    | 135,000.00       | 135,000.00         | 160,076.10       | 135,000.00                 | 135,000.00           | 97,964.68        | (37,035.32)           |
| Federal Through State                           | 3200    | 800.000.00       | 800,000.00         | 552,478.07       | 1.000.000.00               | 1,000,000.00         | 550,474.79       | (449,525.21)          |
| State Sources                                   | 3300    | 115,879,944.00   | 112,518,310.16     | 102,932,539.06   | 117,944,346.00             | 118,356,871.21       | 107,999,559.04   | (10,357,312.17)       |
| Local Sources                                   | 3400    | 88,615,597.59    | 89,385,571.78      | 85,585,228.84    | 92,297,535.00              | 93,118,200.24        | 88,971,970.96    | (4,146,229.28)        |
| Transfers In:                                   |         |                  |                    |                  |                            |                      |                  |                       |
| Capital Projects                                | 3630    | 6,050,000.00     | 6,178,785.00       |                  | 8,508,904.00               | 8,508,904.00         | 4,646,625.88     | (3,862,278.12)        |
| Other Financing Sources                         | 3740    |                  |                    | 38,234.93        |                            |                      | 4,903.57         | 4,903.57              |
|                                                 |         |                  |                    |                  |                            |                      |                  |                       |
| Beginning Fund Balance                          |         | 30,140,384.79    | 30,140,384.79      | 30,140,384.79    | 26,364,533.25              | 26,364,533.25        | 26,364,533.25    |                       |
| Total Revenues and Fund Balances                |         | 241,620,926.38   | 239,158,051.73     | 219,408,941.79   | 246,250,318.25             | 247,483,508.70       | 228,636,032.17   | (18,847,476.53)       |
|                                                 |         |                  |                    | Expenditures     |                            |                      | Expenditures     |                       |
|                                                 |         |                  |                    | through          |                            |                      | through          |                       |
| EXPENDITURES                                    |         |                  |                    | May 31, 2014     |                            |                      | May 31, 2015     |                       |
| Instruction                                     | 5000    | 119,267,475.54   | 128,821,577.67     | 108,984,608.51   | 125,212,127.69             | 131,523,792.97       | 110,129,084.11   | 21,394,708.86         |
| Pupil Personnel Services                        | 6100    | 11,523,573.60    | 12,164,356.83      | 10,723,144.73    | 12,207,061.49              | 12,492,093.11        | 10,918,625.23    | 1,573,467.88          |
| Instructional Media Services                    | 6200    | 4,526,048.40     | 4,722,151.25       | 4,182,652.23     | 4,681,964.94               | 4,734,992.88         | 4,142,441.51     | 592,551.37            |
| Instruction and Curriculum Development Services | 6300    | 6,612,777.08     | 6,843,587.77       | 6,169,450.00     | 6,901,842.00               | 6,945,262.43         | 6,518,284.29     | 426,978.14            |
| Instructional Staff Training Services           | 6400    | 1,030,795.47     | 1,957,520.32       | 703,096.99       | 1,041,052.62               | 1,919,157.33         | 873,920.03       | 1,045,237.30          |
| Instruction Related Technology                  | 6500    | 3,135,900.81     | 3,285,339.22       | 2,983,760.91     | 3,222,089.74               | 3,452,816.82         | 3,039,896.51     | 412,920.31            |
| Board                                           | 7100    | 1,278,323.86     | 1,307,454.88       | 821,029.52       | 1,237,528.15               | 1,240,683.80         | 817,022.72       | 423,661.08            |
| General Administration                          | 7200    | 802,581.52       | 823,842.52         | 724,488.06       | 923,836.84                 | 950,745.05           | 758,739.91       | 192,005.14            |
| School Administration                           | 7300    | 12,663,062.77    | 13,060,809.72      | 12,040,167.59    | 13,084,134.45              | 13,215,189.68        | 11,954,277.12    | 1,260,912.56          |
| Facilities Acquisition and Construction         | 7400    | 733,030.00       | 1,079,133.31       | 274,780.60       | 2,077,128.95               | 936,256.47           | 573,994.76       | 362,261.71            |
| Fiscal Services                                 | 7500    | 1,571,949.99     | 1,614,819.49       | 1,342,770.69     | 1,770,131.03               | 1,773,349.28         | 1,495,501.79     | 277,847.49            |
| Food Services                                   | 7600    |                  |                    |                  |                            |                      |                  | 0.00                  |
| Central Services                                | 7700    | 3,684,796.19     | 3,806,856.23       | 2,905,825.74     | 3,492,726.20               | 3,610,620.62         | 2,838,537.80     | 772,082.82            |
| Pupil Transportation Services                   | 7800    | 12,411,549.13    | 13,088,530.99      | 10,535,159.65    | 12,635,267.95              | 12,900,814.34        | 9,779,749.38     | 3,121,064.96          |
| Operation of Plant                              | 7900    | 23,254,898.52    | 23,906,959.79      | 20,118,721.55    | 23,333,608.72              | 23,957,466.56        | 20,886,560.33    | 3,070,906.23          |
| Maintenance of Plant                            | 8100    | 5,389,576.00     | 5,788,002.85       | 4,269,309.23     | 5,436,247.42               | 7,451,027.91         | 5,698,931.55     | 1,752,096.36          |
| Administrative Technology Services              | 8200    | 1,341,536.89     | 1,643,911.65       | 1,434,933.36     | 1,322,909.05               | 1,852,391.70         | 1,750,007.64     | 102,384.06            |
| Community Services                              | 9100    | 4,136,756.43     | 4,356,498.60       | 3,223,058.24     | 3,925,341.48               | 4,018,242.91         | 3,206,923.76     | 811,319.15            |
| Total Appropriations                            |         | 213,364,632.20   | 228,271,353.09     | 191,436,957.60   | 222,504,998.72             | 232,974,903.86       | 195,382,498.44   | 37,592,405.42         |
| Transfers Out                                   | 9700    |                  | 38,363.73          | 38,363.73        |                            |                      |                  |                       |
| Fund Balance (Beg. Fund Bal. + Rev Exp.)        |         | 28,256,294.18    | 10,848,334.91      | 27,933,620.46    | 23,745,319.53              | 14,508,604.84        | 33,253,533.73    | (18,744,928.89)       |
| Total Appropriations and Fund Balances          |         | 241,620,926.38   | 239,158,051.73     | 219,408,941.79   | 246,250,318.25             | 247,483,508.70       | 228,636,032.17   | 18,847,476.53         |
| Total Appropriations and Fund Datances          |         | 241,020,920.38   | 257,150,051.75     | 217,400,741.79   | 240,230,310.23             | 247,405,508.70       | 220,030,032.17   | 10,047,470.55         |