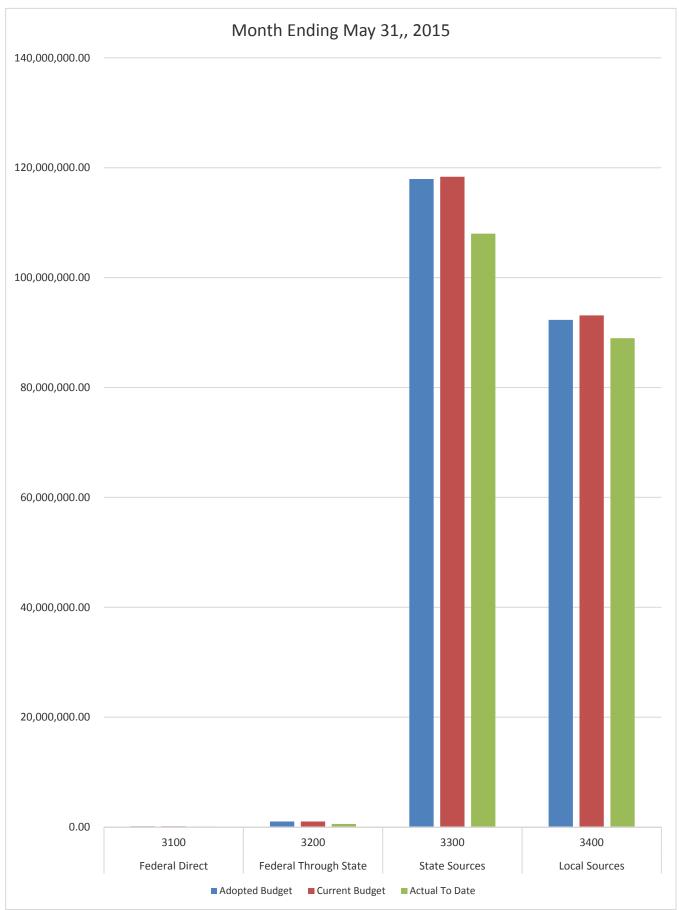

## GENERAL FUND COMPARISON Revenue

#### DISTRICT SCHOOL BOARD OF ALACHUA COUNTY SCHEDULE OF REVENUES, EXPENDITURES AND CHANGES IN FUND BALANCES - BUDGET AND ACTUAL GENERAL FUND For the Month Ending May 31, 2015

|                                                 |         |                  |                    |                  |                            |                      |                  | 2014-15 Variance with |
|-------------------------------------------------|---------|------------------|--------------------|------------------|----------------------------|----------------------|------------------|-----------------------|
|                                                 | Account | Budgeted Amo     | unts (2013-14)     | 2013-14 Actual   | Budgeted Amounts (2014-15) |                      | 2014-15 Actual   | Current Budget -      |
|                                                 |         | Original 2013-14 | Prior Budget as of | Revenues through | Original 2014-15           | Current Budget as of | Revenues through |                       |
|                                                 | Number  | Budget           | May 31, 2014       | May 31, 2014     | Budget                     | May 31, 2015         | May 31, 2015     | Positive (Negative)   |
| REVENUES                                        |         |                  |                    |                  |                            |                      |                  |                       |
| Federal Direct                                  | 3100    | 135,000.00       | 135,000.00         | 160,076.10       | 135,000.00                 | 135,000.00           | 97,964.68        | (37,035.32)           |
| Federal Through State                           | 3200    | 800.000.00       | 800,000.00         | 552,478.07       | 1.000.000.00               | 1,000,000.00         | 550,474.79       | (449,525.21)          |
| State Sources                                   | 3300    | 115,879,944.00   | 112,518,310.16     | 102,932,539.06   | 117,944,346.00             | 118,356,871.21       | 107,999,559.04   | (10,357,312.17)       |
| Local Sources                                   | 3400    | 88,615,597.59    | 89,385,571.78      | 85,585,228.84    | 92,297,535.00              | 93,118,200.24        | 88,971,970.96    | (4,146,229.28)        |
| Transfers In:                                   |         |                  |                    |                  |                            |                      |                  |                       |
| Capital Projects                                | 3630    | 6,050,000.00     | 6,178,785.00       |                  | 8,508,904.00               | 8,508,904.00         | 4,646,625.88     | (3,862,278.12)        |
| Other Financing Sources                         | 3740    |                  |                    | 38,234.93        |                            |                      | 4,903.57         | 4,903.57              |
|                                                 |         |                  |                    |                  |                            |                      |                  |                       |
| Beginning Fund Balance                          |         | 30,140,384.79    | 30,140,384.79      | 30,140,384.79    | 26,364,533.25              | 26,364,533.25        | 26,364,533.25    |                       |
| Total Revenues and Fund Balances                |         | 241,620,926.38   | 239,158,051.73     | 219,408,941.79   | 246,250,318.25             | 247,483,508.70       | 228,636,032.17   | (18,847,476.53)       |
|                                                 |         |                  |                    | Expenditures     |                            |                      | Expenditures     |                       |
|                                                 |         |                  |                    | through          |                            |                      | through          |                       |
| EXPENDITURES                                    |         |                  |                    | May 31, 2014     |                            |                      | May 31, 2015     |                       |
| Instruction                                     | 5000    | 119,267,475.54   | 128,821,577.67     | 108,984,608.51   | 125,212,127.69             | 131,523,792.97       | 110,129,084.11   | 21,394,708.86         |
| Pupil Personnel Services                        | 6100    | 11,523,573.60    | 12,164,356.83      | 10,723,144.73    | 12,207,061.49              | 12,492,093.11        | 10,918,625.23    | 1,573,467.88          |
| Instructional Media Services                    | 6200    | 4,526,048.40     | 4,722,151.25       | 4,182,652.23     | 4,681,964.94               | 4,734,992.88         | 4,142,441.51     | 592,551.37            |
| Instruction and Curriculum Development Services | 6300    | 6,612,777.08     | 6,843,587.77       | 6,169,450.00     | 6,901,842.00               | 6,945,262.43         | 6,518,284.29     | 426,978.14            |
| Instructional Staff Training Services           | 6400    | 1,030,795.47     | 1,957,520.32       | 703,096.99       | 1,041,052.62               | 1,919,157.33         | 873,920.03       | 1,045,237.30          |
| Instruction Related Technology                  | 6500    | 3,135,900.81     | 3,285,339.22       | 2,983,760.91     | 3,222,089.74               | 3,452,816.82         | 3,039,896.51     | 412,920.31            |
| Board                                           | 7100    | 1,278,323.86     | 1,307,454.88       | 821,029.52       | 1,237,528.15               | 1,240,683.80         | 817,022.72       | 423,661.08            |
| General Administration                          | 7200    | 802,581.52       | 823,842.52         | 724,488.06       | 923,836.84                 | 950,745.05           | 758,739.91       | 192,005.14            |
| School Administration                           | 7300    | 12,663,062.77    | 13,060,809.72      | 12,040,167.59    | 13,084,134.45              | 13,215,189.68        | 11,954,277.12    | 1,260,912.56          |
| Facilities Acquisition and Construction         | 7400    | 733,030.00       | 1,079,133.31       | 274,780.60       | 2,077,128.95               | 936,256.47           | 573,994.76       | 362,261.71            |
| Fiscal Services                                 | 7500    | 1,571,949.99     | 1,614,819.49       | 1,342,770.69     | 1,770,131.03               | 1,773,349.28         | 1,495,501.79     | 277,847.49            |
| Food Services                                   | 7600    |                  |                    |                  |                            |                      |                  | 0.00                  |
| Central Services                                | 7700    | 3,684,796.19     | 3,806,856.23       | 2,905,825.74     | 3,492,726.20               | 3,610,620.62         | 2,838,537.80     | 772,082.82            |
| Pupil Transportation Services                   | 7800    | 12,411,549.13    | 13,088,530.99      | 10,535,159.65    | 12,635,267.95              | 12,900,814.34        | 9,779,749.38     | 3,121,064.96          |
| Operation of Plant                              | 7900    | 23,254,898.52    | 23,906,959.79      | 20,118,721.55    | 23,333,608.72              | 23,957,466.56        | 20,886,560.33    | 3,070,906.23          |
| Maintenance of Plant                            | 8100    | 5,389,576.00     | 5,788,002.85       | 4,269,309.23     | 5,436,247.42               | 7,451,027.91         | 5,698,931.55     | 1,752,096.36          |
| Administrative Technology Services              | 8200    | 1,341,536.89     | 1,643,911.65       | 1,434,933.36     | 1,322,909.05               | 1,852,391.70         | 1,750,007.64     | 102,384.06            |
| Community Services                              | 9100    | 4,136,756.43     | 4,356,498.60       | 3,223,058.24     | 3,925,341.48               | 4,018,242.91         | 3,206,923.76     | 811,319.15            |
| Total Appropriations                            |         | 213,364,632.20   | 228,271,353.09     | 191,436,957.60   | 222,504,998.72             | 232,974,903.86       | 195,382,498.44   | 37,592,405.42         |
| Transfers Out                                   | 9700    |                  | 38,363.73          | 38,363.73        |                            |                      |                  |                       |
| Fund Balance (Beg. Fund Bal. + Rev Exp.)        |         | 28,256,294.18    | 10,848,334.91      | 27,933,620.46    | 23,745,319.53              | 14,508,604.84        | 33,253,533.73    | (18,744,928.89)       |
| Total Appropriations and Fund Balances          |         | 241,620,926.38   | 239,158,051.73     | 219,408,941.79   | 246,250,318.25             | 247,483,508.70       | 228,636,032.17   | 18,847,476.53         |
| Total Appropriations and Fund Datances          |         | 241,020,920.38   | 257,150,051.75     | 217,400,741.79   | 240,230,310.23             | 247,405,508.70       | 220,030,032.17   | 10,047,470.55         |