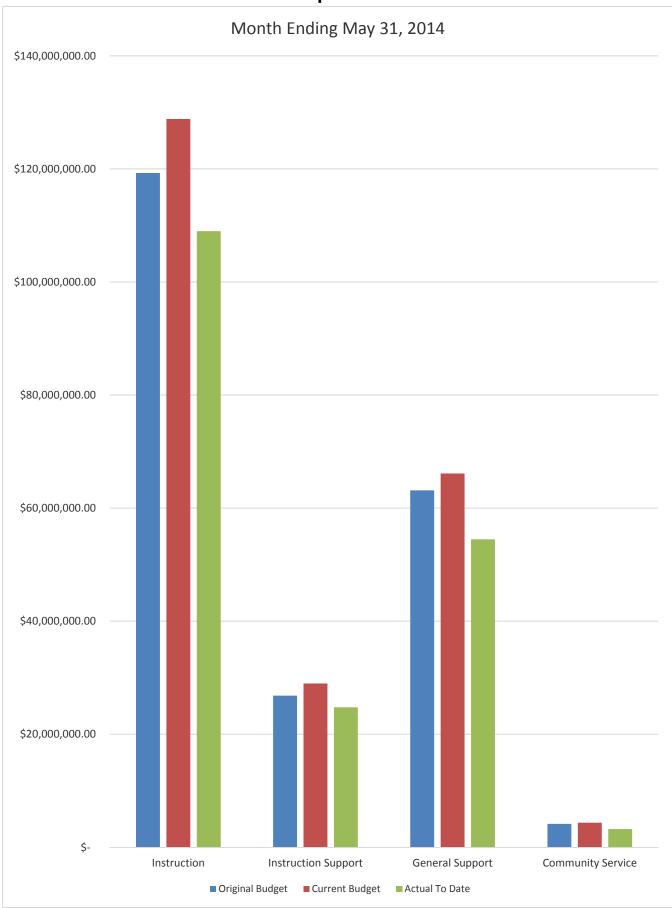

# GENERAL FUND COMPARISON Expenses

#### DISTRICT SCHOOL BOARD OF ALACHUA COUNTY SCHEDULE OF REVENUES, EXPENDITURES AND CHANGES IN FUND BALANCES - BUDGET AND ACTUAL GENERAL FUND For the Month Ending May 31, 2015

|                                                 |         |                  |                    |                  |                            |                      |                  | 2014-15 Variance with |
|-------------------------------------------------|---------|------------------|--------------------|------------------|----------------------------|----------------------|------------------|-----------------------|
|                                                 | Account | Budgeted Amo     | unts (2013-14)     | 2013-14 Actual   | Budgeted Amounts (2014-15) |                      | 2014-15 Actual   | Current Budget -      |
|                                                 |         | Original 2013-14 | Prior Budget as of | Revenues through | Original 2014-15           | Current Budget as of | Revenues through |                       |
|                                                 | Number  | Budget           | May 31, 2014       | May 31, 2014     | Budget                     | May 31, 2015         | May 31, 2015     | Positive (Negative)   |
| REVENUES                                        |         |                  |                    |                  |                            |                      |                  |                       |
| Federal Direct                                  | 3100    | 135,000.00       | 135,000.00         | 160,076.10       | 135,000.00                 | 135,000.00           | 97,964.68        | (37,035.32)           |
| Federal Through State                           | 3200    | 800.000.00       | 800,000.00         | 552,478.07       | 1.000.000.00               | 1,000,000.00         | 550,474.79       | (449,525.21)          |
| State Sources                                   | 3300    | 115,879,944.00   | 112,518,310.16     | 102,932,539.06   | 117,944,346.00             | 118,356,871.21       | 107,999,559.04   | (10,357,312.17)       |
| Local Sources                                   | 3400    | 88,615,597.59    | 89,385,571.78      | 85,585,228.84    | 92,297,535.00              | 93,118,200.24        | 88,971,970.96    | (4,146,229.28)        |
| Transfers In:                                   |         |                  |                    |                  |                            |                      |                  |                       |
| Capital Projects                                | 3630    | 6,050,000.00     | 6,178,785.00       |                  | 8,508,904.00               | 8,508,904.00         | 4,646,625.88     | (3,862,278.12)        |
| Other Financing Sources                         | 3740    |                  |                    | 38,234.93        |                            |                      | 4,903.57         | 4,903.57              |
|                                                 |         |                  |                    |                  |                            |                      |                  |                       |
| Beginning Fund Balance                          |         | 30,140,384.79    | 30,140,384.79      | 30,140,384.79    | 26,364,533.25              | 26,364,533.25        | 26,364,533.25    |                       |
| Total Revenues and Fund Balances                |         | 241,620,926.38   | 239,158,051.73     | 219,408,941.79   | 246,250,318.25             | 247,483,508.70       | 228,636,032.17   | (18,847,476.53)       |
|                                                 |         |                  |                    | Expenditures     |                            |                      | Expenditures     |                       |
|                                                 |         |                  |                    | through          |                            |                      | through          |                       |
| EXPENDITURES                                    |         |                  |                    | May 31, 2014     |                            |                      | May 31, 2015     |                       |
| Instruction                                     | 5000    | 119,267,475.54   | 128,821,577.67     | 108,984,608.51   | 125,212,127.69             | 131,523,792.97       | 110,129,084.11   | 21,394,708.86         |
| Pupil Personnel Services                        | 6100    | 11,523,573.60    | 12,164,356.83      | 10,723,144.73    | 12,207,061.49              | 12,492,093.11        | 10,918,625.23    | 1,573,467.88          |
| Instructional Media Services                    | 6200    | 4,526,048.40     | 4,722,151.25       | 4,182,652.23     | 4,681,964.94               | 4,734,992.88         | 4,142,441.51     | 592,551.37            |
| Instruction and Curriculum Development Services | 6300    | 6,612,777.08     | 6,843,587.77       | 6,169,450.00     | 6,901,842.00               | 6,945,262.43         | 6,518,284.29     | 426,978.14            |
| Instructional Staff Training Services           | 6400    | 1,030,795.47     | 1,957,520.32       | 703,096.99       | 1,041,052.62               | 1,919,157.33         | 873,920.03       | 1,045,237.30          |
| Instruction Related Technology                  | 6500    | 3,135,900.81     | 3,285,339.22       | 2,983,760.91     | 3,222,089.74               | 3,452,816.82         | 3,039,896.51     | 412,920.31            |
| Board                                           | 7100    | 1,278,323.86     | 1,307,454.88       | 821,029.52       | 1,237,528.15               | 1,240,683.80         | 817,022.72       | 423,661.08            |
| General Administration                          | 7200    | 802,581.52       | 823,842.52         | 724,488.06       | 923,836.84                 | 950,745.05           | 758,739.91       | 192,005.14            |
| School Administration                           | 7300    | 12,663,062.77    | 13,060,809.72      | 12,040,167.59    | 13,084,134.45              | 13,215,189.68        | 11,954,277.12    | 1,260,912.56          |
| Facilities Acquisition and Construction         | 7400    | 733,030.00       | 1,079,133.31       | 274,780.60       | 2,077,128.95               | 936,256.47           | 573,994.76       | 362,261.71            |
| Fiscal Services                                 | 7500    | 1,571,949.99     | 1,614,819.49       | 1,342,770.69     | 1,770,131.03               | 1,773,349.28         | 1,495,501.79     | 277,847.49            |
| Food Services                                   | 7600    |                  |                    |                  |                            |                      |                  | 0.00                  |
| Central Services                                | 7700    | 3,684,796.19     | 3,806,856.23       | 2,905,825.74     | 3,492,726.20               | 3,610,620.62         | 2,838,537.80     | 772,082.82            |
| Pupil Transportation Services                   | 7800    | 12,411,549.13    | 13,088,530.99      | 10,535,159.65    | 12,635,267.95              | 12,900,814.34        | 9,779,749.38     | 3,121,064.96          |
| Operation of Plant                              | 7900    | 23,254,898.52    | 23,906,959.79      | 20,118,721.55    | 23,333,608.72              | 23,957,466.56        | 20,886,560.33    | 3,070,906.23          |
| Maintenance of Plant                            | 8100    | 5,389,576.00     | 5,788,002.85       | 4,269,309.23     | 5,436,247.42               | 7,451,027.91         | 5,698,931.55     | 1,752,096.36          |
| Administrative Technology Services              | 8200    | 1,341,536.89     | 1,643,911.65       | 1,434,933.36     | 1,322,909.05               | 1,852,391.70         | 1,750,007.64     | 102,384.06            |
| Community Services                              | 9100    | 4,136,756.43     | 4,356,498.60       | 3,223,058.24     | 3,925,341.48               | 4,018,242.91         | 3,206,923.76     | 811,319.15            |
| Total Appropriations                            |         | 213,364,632.20   | 228,271,353.09     | 191,436,957.60   | 222,504,998.72             | 232,974,903.86       | 195,382,498.44   | 37,592,405.42         |
| Transfers Out                                   | 9700    |                  | 38,363.73          | 38,363.73        |                            |                      |                  |                       |
| Fund Balance (Beg. Fund Bal. + Rev Exp.)        |         | 28,256,294.18    | 10,848,334.91      | 27,933,620.46    | 23,745,319.53              | 14,508,604.84        | 33,253,533.73    | (18,744,928.89)       |
| Total Appropriations and Fund Balances          |         | 241,620,926.38   | 239,158,051.73     | 219,408,941.79   | 246,250,318.25             | 247,483,508.70       | 228,636,032.17   | 18,847,476.53         |
| Total Appropriations and Fund Datances          |         | 241,020,920.38   | 257,150,051.75     | 217,400,741.79   | 240,230,310.23             | 247,405,508.70       | 220,030,032.17   | 10,047,470.55         |