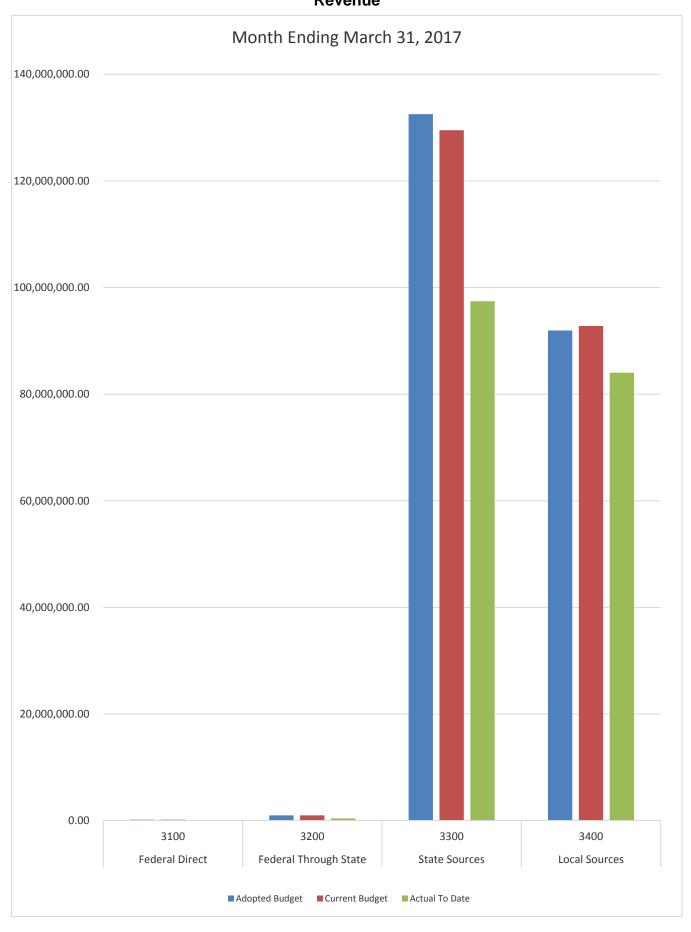

### DISTRICT SCHOOL BOARD OF ALACHUA COUNTY SCHEDULE OF REVENUES, EXPENDITURES AND CHANGES IN FUND BALANCES - BUDGET AND ACTUAL GENERAL FUND

| For the Month Ending March 31, 2018                                              |              |                               |                              |                                         |                                           |                               |                                         | 2017-18 Variance with      | 1                |
|----------------------------------------------------------------------------------|--------------|-------------------------------|------------------------------|-----------------------------------------|-------------------------------------------|-------------------------------|-----------------------------------------|----------------------------|------------------|
|                                                                                  | Account      | Budgeted Amo                  | ounts (2016-17)              | 2016-17 Actual                          | 2016-17 Actual Budgeted Amounts (2017-18) |                               |                                         | Current Budget -           |                  |
|                                                                                  |              | Original 2016-17              | Current Budget as of         | Revenues through                        | Original 2017-18                          | Current Budget as of          | 2017-18 Actual Revenues through         |                            | 1                |
|                                                                                  | Number       | Budget                        | March 31, 2017               | March 31, 2017                          | Budget                                    | March 31, 2018                | March 31, 2018                          | Positive (Negative)        |                  |
| REVENUES                                                                         |              |                               | , , , , ,                    | , , , , , , , , , , , , , , , , , , , , | 8                                         | ,                             | , , , , , , , , , , , , , , , , , , , , |                            | 1                |
| Federal Direct                                                                   | 3100         | 190,000.00                    | 190,000.00                   | 77,207.23                               | 190,000.00                                | 190,000.00                    | 86,214.35                               | (103,785.65)               | 1                |
| Federal Through State                                                            | 3200         | 1,000,000.00                  | 1,000,000.00                 | 433,055.39                              | 1,000,000.00                              | 1,000,000.00                  | 613,153.36                              | (386,846.64)               | 1                |
| State Sources                                                                    | 3300         | 132,516,220.00                | 129,500,208.82               | 97,436,104.33                           | 130,668,240.00                            | 131,142,537.00                | 97,519,554.60                           | (33,622,982.40)            | 1                |
| Local Sources                                                                    | 3400         | 91,943,569.00                 | 92,782,440.66                | 84,027,391.43                           | 96,512,259.00                             | 96,923,551.53                 | 83,608,391.61                           | (13,315,159.92)            |                  |
| Transfers In:                                                                    |              |                               |                              |                                         |                                           |                               |                                         |                            |                  |
| Capital Projects                                                                 | 3630         | 7,000,000.00                  | 7,000,000.00                 | 4,497,237.35                            | 5,500,000.00                              | 5,500,000.00                  | 830,579.00                              | (4,669,421.00)             |                  |
| Other Financing Sources                                                          | 3740         |                               |                              | 3,409.79                                |                                           | 14,507.68                     | 29,192.33                               | 14,684.65                  | -                |
| Beginning Fund Balance                                                           |              | 33,661,863.14                 | 33,661,863.14                | 33,661,863.14                           | 33,684,072.23                             | 33,684,072.23                 | 33,684,072.23                           | 0.00                       |                  |
| Total Revenues and Fund Balances                                                 |              | 266,311,652.14                | 264,134,512.62               | 220,136,268.66                          | 267,554,571.23                            | 268,454,668.44                | 216,371,157.48                          | (52,083,510.96)            |                  |
| Total Revenues and Fund Dalances                                                 |              | 200,311,032.14                | 204,134,312.02               |                                         | 201,334,311.23                            | 200,434,000.44                |                                         | (32,003,310.70)            |                  |
|                                                                                  |              |                               |                              | Expenditures                            |                                           |                               | Expenditures                            |                            | Percentage       |
|                                                                                  | _            |                               |                              | through                                 |                                           |                               | through                                 |                            | of Budget        |
| EXPENDITURES                                                                     | 5000         | 124 700 000 50                | 141.074.027.02               | March 31, 2017                          | 124 625 006 06                            | 142 446 117 12                | March 31, 2018                          | 10 771 220 15              | Expended         |
| Instruction                                                                      | 5000         | 134,700,880.50                | 141,074,837.03               | 91,700,676.79                           | 134,635,806.06                            | 142,446,117.13                | 99,674,777.68                           | 42,771,339.45              | 69.97%           |
| Pupil Personnel Services Instructional Media Services                            | 6100<br>6200 | 12,144,652.31<br>4,525,922.96 | 13,181,577.78                | 9,154,333.67                            | 12,034,723.74                             | 12,447,466.13                 | 9,115,256.64                            | 3,332,209.49               | 73.23%           |
|                                                                                  |              |                               | 4,564,853.74<br>5,048,129.72 | 3,190,301.13                            | 4,503,190.54                              | 4,593,658.58                  | 3,267,867.38                            | 1,325,791.20               | 71.14%           |
| Instruction and Curr. Development Services Instructional Staff Training Services | 6300<br>6400 | 4,958,422.01<br>1,242,726.33  | 1,802,927.48                 | 3,631,297.93                            | 5,067,424.89                              | 5,145,813.70<br>1,802,550.01  | 3,716,064.74<br>825,414.90              | 1,429,748.96<br>977,135.11 | 72.22%           |
|                                                                                  | 6500         | 3,486,862.93                  | 4,036,963.80                 | 1,119,417.04<br>2,715,244.87            | 1,149,696.70<br>3,111,413.04              | 3,796,695.92                  | 2,649,981.89                            | 1,146,714.03               | 45.79%<br>69.80% |
| Instruction Related Technology Board                                             | 7100         |                               | 1,163,972.78                 | 702,944.17                              | 1,079,977.81                              | 1,105,965.29                  | 781,747.87                              | 324,217.42                 | 1                |
| General Administration                                                           | 7200         | 1,137,392.56<br>887,472.75    | 897,772.75                   | 692,257.24                              | 918,503.09                                | 929,627.09                    | 775,472.34                              | 154,154.75                 | 70.68%<br>83.42% |
|                                                                                  | 7300         |                               |                              |                                         |                                           |                               |                                         | ,                          |                  |
| School Administration                                                            | 7400         | 14,797,159.27<br>453,070.00   | 15,016,404.13<br>844,710.56  | 11,095,450.90<br>496,095.14             | 14,823,900.37<br>488,885.17               | 15,329,258.51<br>1,209,123.53 | 11,688,067.63<br>557,590.90             | 3,641,190.88<br>651,532.63 | 76.25%<br>46.12% |
| Facilities Acquisition and Construction                                          | 7500         |                               |                              |                                         |                                           |                               |                                         |                            |                  |
| Fiscal Services Food Services                                                    | 7600         | 1,781,447.15                  | 1,773,756.15                 | 1,305,301.12                            | 1,783,032.21                              | 1,802,439.45                  | 1,396,053.64                            | 406,385.81                 | 77.45%           |
| Central Services                                                                 | 7700         | 3,327,962.10                  | 3,510,326.81                 | 2 (20 500 2(                            | 3,888,971.25                              | 4,215,244.55                  | 3,020,330.08                            | 1,194,914.47               | 71.65%           |
|                                                                                  | 7800         | 11,785,227.89                 | 12,057,465.33                | 2,628,590.26<br>7,947,667.88            | 11,517,105.56                             | 11,774,221.47                 | 7,806,463.85                            | 3,967,757.62               | 66.30%           |
| Pupil Transportation Services Operation of Plant                                 | 7800         | 23,632,395.06                 | 24,097,265.53                | 17,825,937.33                           | 23,210,549.31                             | 23,683,190.11                 | 18,223,293.34                           | 5,459,896.77               | 76.95%           |
| Maintenance of Plant                                                             | 8100         | 7,492,102.94                  | 7,590,091.19                 | 5,057,150.16                            | 7,260,834.66                              | 7,533,064.27                  | 5,516,397.27                            | 2,016,667.00               | 78.93%           |
| Administrative Technology Services                                               | 8200         | 1,427,033.30                  | 2,257,185.16                 | 1,618,735.47                            | 1,641,846.54                              | 1,838,535.79                  | 1,263,963.05                            | 574,572.74                 | 68.75%           |
| Community Services                                                               | 9100         | 4,063,783.53                  | 3,923,844.48                 | 2,370,332.89                            | 4,047,115.84                              | 4,118,305.30                  | 2,706,347.01                            | 1,411,958.29               | 65.72%           |
| Total Appropriations                                                             | 9100         | 231,844,513.59                | 242,842,084.42               | 163,251,733.99                          | 231,162,976.78                            | 243,771,276.83                | 172,985,090.21                          | 70,786,186.62              | 70.96%           |
| Transfers Out                                                                    | 9700         | 251,044,315.39                | 242,042,004.42               | 103,231,733.99                          | 231,102,970.78                            | 243,771,270.83                | 172,303,030.21                          | 70,760,160.02              | 70.90%           |
|                                                                                  |              |                               |                              |                                         |                                           |                               |                                         |                            |                  |
| Fund Balance (Beg. Fund Bal. + Rev Exp.)                                         |              | 34,467,138.55                 | 21,292,428.20                | 56,884,534.67                           | 36,391,594.45                             | 24,683,391.61                 | 43,386,067.27                           | (18,702,675.66)            | -                |
| <b>Total Appropriations and Fund Balances</b>                                    |              | 266,311,652.14                | 264,134,512.62               | 220,136,268.66                          | 267,554,571.23                            | 268,454,668.44                | 216,371,157.48                          | 52,083,510.96              | j                |

#### GENERAL FUND COMPARISON Revenue