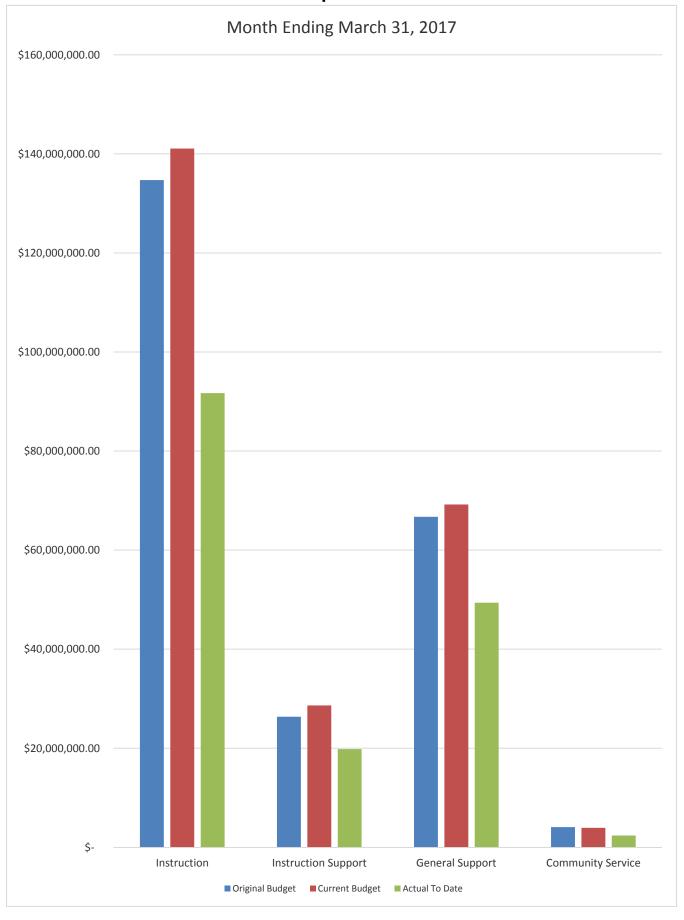

### DISTRICT SCHOOL BOARD OF ALACHUA COUNTY SCHEDULE OF REVENUES, EXPENDITURES AND CHANGES IN FUND BALANCES - BUDGET AND ACTUAL GENERAL FUND

| For the Month Ending March 31, 2018                                              |              |                               |                              |                                         |                                           |                               |                                         | 2017-18 Variance with      | 1                |
|----------------------------------------------------------------------------------|--------------|-------------------------------|------------------------------|-----------------------------------------|-------------------------------------------|-------------------------------|-----------------------------------------|----------------------------|------------------|
|                                                                                  | Account      | Budgeted Amo                  | ounts (2016-17)              | 2016-17 Actual                          | 2016-17 Actual Budgeted Amounts (2017-18) |                               |                                         | Current Budget -           |                  |
|                                                                                  |              | Original 2016-17              | Current Budget as of         | Revenues through                        | Original 2017-18                          | Current Budget as of          | 2017-18 Actual Revenues through         |                            | 1                |
|                                                                                  | Number       | Budget                        | March 31, 2017               | March 31, 2017                          | Budget                                    | March 31, 2018                | March 31, 2018                          | Positive (Negative)        |                  |
| REVENUES                                                                         |              |                               | , , , , ,                    | , , , , , , , , , , , , , , , , , , , , | 8                                         | ,                             | , , , , , , , , , , , , , , , , , , , , |                            | 1                |
| Federal Direct                                                                   | 3100         | 190,000.00                    | 190,000.00                   | 77,207.23                               | 190,000.00                                | 190,000.00                    | 86,214.35                               | (103,785.65)               | 1                |
| Federal Through State                                                            | 3200         | 1,000,000.00                  | 1,000,000.00                 | 433,055.39                              | 1,000,000.00                              | 1,000,000.00                  | 613,153.36                              | (386,846.64)               | 1                |
| State Sources                                                                    | 3300         | 132,516,220.00                | 129,500,208.82               | 97,436,104.33                           | 130,668,240.00                            | 131,142,537.00                | 97,519,554.60                           | (33,622,982.40)            | 1                |
| Local Sources                                                                    | 3400         | 91,943,569.00                 | 92,782,440.66                | 84,027,391.43                           | 96,512,259.00                             | 96,923,551.53                 | 83,608,391.61                           | (13,315,159.92)            |                  |
| Transfers In:                                                                    |              |                               |                              |                                         |                                           |                               |                                         |                            |                  |
| Capital Projects                                                                 | 3630         | 7,000,000.00                  | 7,000,000.00                 | 4,497,237.35                            | 5,500,000.00                              | 5,500,000.00                  | 830,579.00                              | (4,669,421.00)             |                  |
| Other Financing Sources                                                          | 3740         |                               |                              | 3,409.79                                |                                           | 14,507.68                     | 29,192.33                               | 14,684.65                  | -                |
| Beginning Fund Balance                                                           |              | 33,661,863.14                 | 33,661,863.14                | 33,661,863.14                           | 33,684,072.23                             | 33,684,072.23                 | 33,684,072.23                           | 0.00                       |                  |
| Total Revenues and Fund Balances                                                 |              | 266,311,652.14                | 264,134,512.62               | 220,136,268.66                          | 267,554,571.23                            | 268,454,668.44                | 216,371,157.48                          | (52,083,510.96)            |                  |
| Total Revenues and Fund Dalances                                                 |              | 200,311,032.14                | 204,134,312.02               |                                         | 201,334,311.23                            | 200,434,000.44                |                                         | (32,003,310.70)            |                  |
|                                                                                  |              |                               |                              | Expenditures                            |                                           |                               | Expenditures                            |                            | Percentage       |
|                                                                                  | _            |                               |                              | through                                 |                                           |                               | through                                 |                            | of Budget        |
| EXPENDITURES                                                                     | 5000         | 124 700 000 50                | 141.074.027.02               | March 31, 2017                          | 124 625 006 06                            | 142 446 117 12                | March 31, 2018                          | 10 771 220 15              | Expended         |
| Instruction                                                                      | 5000         | 134,700,880.50                | 141,074,837.03               | 91,700,676.79                           | 134,635,806.06                            | 142,446,117.13                | 99,674,777.68                           | 42,771,339.45              | 69.97%           |
| Pupil Personnel Services Instructional Media Services                            | 6100<br>6200 | 12,144,652.31<br>4,525,922.96 | 13,181,577.78                | 9,154,333.67                            | 12,034,723.74                             | 12,447,466.13                 | 9,115,256.64                            | 3,332,209.49               | 73.23%           |
|                                                                                  |              |                               | 4,564,853.74<br>5,048,129.72 | 3,190,301.13                            | 4,503,190.54                              | 4,593,658.58                  | 3,267,867.38                            | 1,325,791.20               | 71.14%           |
| Instruction and Curr. Development Services Instructional Staff Training Services | 6300<br>6400 | 4,958,422.01<br>1,242,726.33  | 1,802,927.48                 | 3,631,297.93                            | 5,067,424.89                              | 5,145,813.70<br>1,802,550.01  | 3,716,064.74<br>825,414.90              | 1,429,748.96<br>977,135.11 | 72.22%           |
|                                                                                  | 6500         | 3,486,862.93                  | 4,036,963.80                 | 1,119,417.04<br>2,715,244.87            | 1,149,696.70<br>3,111,413.04              | 3,796,695.92                  | 2,649,981.89                            | 1,146,714.03               | 45.79%<br>69.80% |
| Instruction Related Technology Board                                             | 7100         |                               | 1,163,972.78                 | 702,944.17                              | 1,079,977.81                              | 1,105,965.29                  | 781,747.87                              | 324,217.42                 | 1                |
| General Administration                                                           | 7200         | 1,137,392.56<br>887,472.75    | 897,772.75                   | 692,257.24                              | 918,503.09                                | 929,627.09                    | 775,472.34                              | 154,154.75                 | 70.68%<br>83.42% |
|                                                                                  | 7300         |                               |                              |                                         |                                           |                               |                                         | ,                          |                  |
| School Administration                                                            | 7400         | 14,797,159.27<br>453,070.00   | 15,016,404.13<br>844,710.56  | 11,095,450.90<br>496,095.14             | 14,823,900.37<br>488,885.17               | 15,329,258.51<br>1,209,123.53 | 11,688,067.63<br>557,590.90             | 3,641,190.88<br>651,532.63 | 76.25%<br>46.12% |
| Facilities Acquisition and Construction                                          | 7500         |                               |                              |                                         |                                           |                               |                                         |                            |                  |
| Fiscal Services Food Services                                                    | 7600         | 1,781,447.15                  | 1,773,756.15                 | 1,305,301.12                            | 1,783,032.21                              | 1,802,439.45                  | 1,396,053.64                            | 406,385.81                 | 77.45%           |
| Central Services                                                                 | 7700         | 3,327,962.10                  | 3,510,326.81                 | 2 (20 500 2(                            | 3,888,971.25                              | 4,215,244.55                  | 3,020,330.08                            | 1,194,914.47               | 71.65%           |
|                                                                                  | 7800         | 11,785,227.89                 | 12,057,465.33                | 2,628,590.26<br>7,947,667.88            | 11,517,105.56                             | 11,774,221.47                 | 7,806,463.85                            | 3,967,757.62               | 66.30%           |
| Pupil Transportation Services Operation of Plant                                 | 7800         | 23,632,395.06                 | 24,097,265.53                | 17,825,937.33                           | 23,210,549.31                             | 23,683,190.11                 | 18,223,293.34                           | 5,459,896.77               | 76.95%           |
| Maintenance of Plant                                                             | 8100         | 7,492,102.94                  | 7,590,091.19                 | 5,057,150.16                            | 7,260,834.66                              | 7,533,064.27                  | 5,516,397.27                            | 2,016,667.00               | 78.93%           |
| Administrative Technology Services                                               | 8200         | 1,427,033.30                  | 2,257,185.16                 | 1,618,735.47                            | 1,641,846.54                              | 1,838,535.79                  | 1,263,963.05                            | 574,572.74                 | 68.75%           |
| Community Services                                                               | 9100         | 4,063,783.53                  | 3,923,844.48                 | 2,370,332.89                            | 4,047,115.84                              | 4,118,305.30                  | 2,706,347.01                            | 1,411,958.29               | 65.72%           |
| Total Appropriations                                                             | 9100         | 231,844,513.59                | 242,842,084.42               | 163,251,733.99                          | 231,162,976.78                            | 243,771,276.83                | 172,985,090.21                          | 70,786,186.62              | 70.96%           |
| Transfers Out                                                                    | 9700         | 251,044,315.39                | 242,042,004.42               | 103,231,733.99                          | 231,102,970.78                            | 243,771,270.83                | 172,303,030.21                          | 70,760,160.02              | 70.90%           |
|                                                                                  |              |                               |                              |                                         |                                           |                               |                                         |                            |                  |
| Fund Balance (Beg. Fund Bal. + Rev Exp.)                                         |              | 34,467,138.55                 | 21,292,428.20                | 56,884,534.67                           | 36,391,594.45                             | 24,683,391.61                 | 43,386,067.27                           | (18,702,675.66)            | -                |
| <b>Total Appropriations and Fund Balances</b>                                    |              | 266,311,652.14                | 264,134,512.62               | 220,136,268.66                          | 267,554,571.23                            | 268,454,668.44                | 216,371,157.48                          | 52,083,510.96              | j                |

# GENERAL FUND COMPARISON Expenses