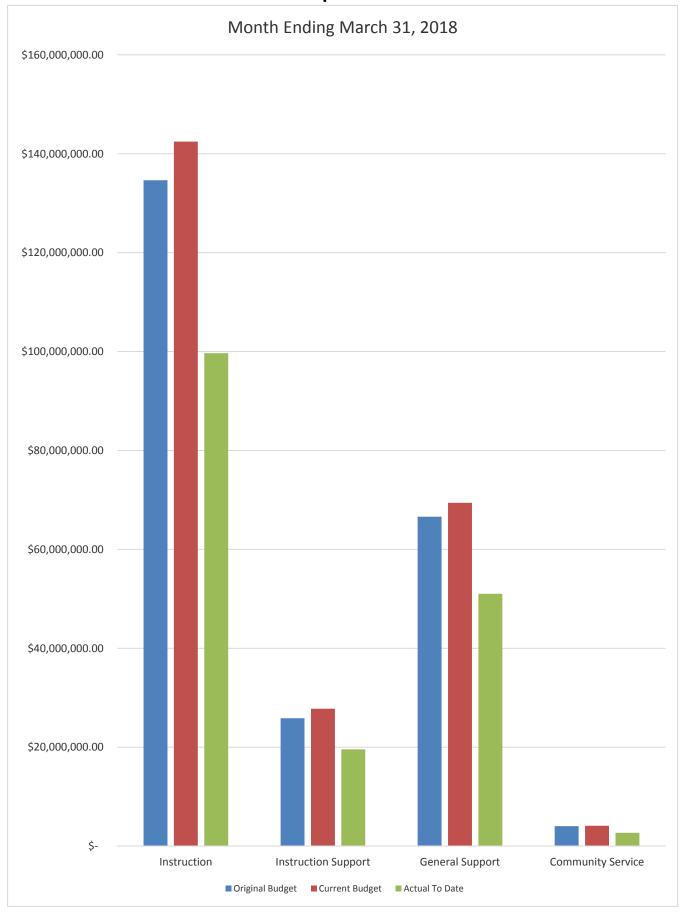

### DISTRICT SCHOOL BOARD OF ALACHUA COUNTY SCHEDULE OF REVENUES, EXPENDITURES AND CHANGES IN FUND BALANCES - BUDGET AND ACTUAL GENERAL FUND

| For the Month Ending March 31, 2018                                              |              |                               |                              |                                         |                                           |                               |                                         | 2017-18 Variance with      | 1                |
|----------------------------------------------------------------------------------|--------------|-------------------------------|------------------------------|-----------------------------------------|-------------------------------------------|-------------------------------|-----------------------------------------|----------------------------|------------------|
|                                                                                  | Account      | Budgeted Amo                  | ounts (2016-17)              | 2016-17 Actual                          | 2016-17 Actual Budgeted Amounts (2017-18) |                               |                                         | Current Budget -           |                  |
|                                                                                  |              | Original 2016-17              | Current Budget as of         | Revenues through                        | Original 2017-18                          | Current Budget as of          | 2017-18 Actual Revenues through         |                            | 1                |
|                                                                                  | Number       | Budget                        | March 31, 2017               | March 31, 2017                          | Budget                                    | March 31, 2018                | March 31, 2018                          | Positive (Negative)        |                  |
| REVENUES                                                                         |              |                               | , , , , ,                    | , , , , , , , , , , , , , , , , , , , , | 8                                         | ,                             | , , , , , , , , , , , , , , , , , , , , |                            | 1                |
| Federal Direct                                                                   | 3100         | 190,000.00                    | 190,000.00                   | 77,207.23                               | 190,000.00                                | 190,000.00                    | 86,214.35                               | (103,785.65)               | 1                |
| Federal Through State                                                            | 3200         | 1,000,000.00                  | 1,000,000.00                 | 433,055.39                              | 1,000,000.00                              | 1,000,000.00                  | 613,153.36                              | (386,846.64)               | 1                |
| State Sources                                                                    | 3300         | 132,516,220.00                | 129,500,208.82               | 97,436,104.33                           | 130,668,240.00                            | 131,142,537.00                | 97,519,554.60                           | (33,622,982.40)            | 1                |
| Local Sources                                                                    | 3400         | 91,943,569.00                 | 92,782,440.66                | 84,027,391.43                           | 96,512,259.00                             | 96,923,551.53                 | 83,608,391.61                           | (13,315,159.92)            |                  |
| Transfers In:                                                                    |              |                               |                              |                                         |                                           |                               |                                         |                            |                  |
| Capital Projects                                                                 | 3630         | 7,000,000.00                  | 7,000,000.00                 | 4,497,237.35                            | 5,500,000.00                              | 5,500,000.00                  | 830,579.00                              | (4,669,421.00)             |                  |
| Other Financing Sources                                                          | 3740         |                               |                              | 3,409.79                                |                                           | 14,507.68                     | 29,192.33                               | 14,684.65                  | -                |
| Beginning Fund Balance                                                           |              | 33,661,863.14                 | 33,661,863.14                | 33,661,863.14                           | 33,684,072.23                             | 33,684,072.23                 | 33,684,072.23                           | 0.00                       |                  |
| Total Revenues and Fund Balances                                                 |              | 266,311,652.14                | 264,134,512.62               | 220,136,268.66                          | 267,554,571.23                            | 268,454,668.44                | 216,371,157.48                          | (52,083,510.96)            |                  |
| Total Revenues and Fund Dalances                                                 |              | 200,311,032.14                | 204,134,312.02               |                                         | 201,334,311.23                            | 200,434,000.44                |                                         | (32,003,310.70)            |                  |
|                                                                                  |              |                               |                              | Expenditures                            |                                           |                               | Expenditures                            |                            | Percentage       |
|                                                                                  | _            |                               |                              | through                                 |                                           |                               | through                                 |                            | of Budget        |
| EXPENDITURES                                                                     | 5000         | 124 700 000 50                | 141.074.027.02               | March 31, 2017                          | 124 625 006 06                            | 142 446 117 12                | March 31, 2018                          | 10 771 220 15              | Expended         |
| Instruction                                                                      | 5000         | 134,700,880.50                | 141,074,837.03               | 91,700,676.79                           | 134,635,806.06                            | 142,446,117.13                | 99,674,777.68                           | 42,771,339.45              | 69.97%           |
| Pupil Personnel Services Instructional Media Services                            | 6100<br>6200 | 12,144,652.31<br>4,525,922.96 | 13,181,577.78                | 9,154,333.67                            | 12,034,723.74                             | 12,447,466.13                 | 9,115,256.64                            | 3,332,209.49               | 73.23%           |
|                                                                                  |              |                               | 4,564,853.74<br>5,048,129.72 | 3,190,301.13                            | 4,503,190.54                              | 4,593,658.58                  | 3,267,867.38                            | 1,325,791.20               | 71.14%           |
| Instruction and Curr. Development Services Instructional Staff Training Services | 6300<br>6400 | 4,958,422.01<br>1,242,726.33  | 1,802,927.48                 | 3,631,297.93                            | 5,067,424.89                              | 5,145,813.70<br>1,802,550.01  | 3,716,064.74<br>825,414.90              | 1,429,748.96<br>977,135.11 | 72.22%           |
|                                                                                  | 6500         | 3,486,862.93                  | 4,036,963.80                 | 1,119,417.04<br>2,715,244.87            | 1,149,696.70<br>3,111,413.04              | 3,796,695.92                  | 2,649,981.89                            | 1,146,714.03               | 45.79%<br>69.80% |
| Instruction Related Technology Board                                             | 7100         |                               | 1,163,972.78                 | 702,944.17                              | 1,079,977.81                              | 1,105,965.29                  | 781,747.87                              | 324,217.42                 | 1                |
| General Administration                                                           | 7200         | 1,137,392.56<br>887,472.75    | 897,772.75                   | 692,257.24                              | 918,503.09                                | 929,627.09                    | 775,472.34                              | 154,154.75                 | 70.68%<br>83.42% |
|                                                                                  | 7300         |                               |                              |                                         |                                           |                               |                                         | ,                          |                  |
| School Administration                                                            | 7400         | 14,797,159.27<br>453,070.00   | 15,016,404.13<br>844,710.56  | 11,095,450.90<br>496,095.14             | 14,823,900.37<br>488,885.17               | 15,329,258.51<br>1,209,123.53 | 11,688,067.63<br>557,590.90             | 3,641,190.88<br>651,532.63 | 76.25%<br>46.12% |
| Facilities Acquisition and Construction                                          | 7500         |                               |                              |                                         |                                           |                               |                                         |                            |                  |
| Fiscal Services Food Services                                                    | 7600         | 1,781,447.15                  | 1,773,756.15                 | 1,305,301.12                            | 1,783,032.21                              | 1,802,439.45                  | 1,396,053.64                            | 406,385.81                 | 77.45%           |
| Central Services                                                                 | 7700         | 3,327,962.10                  | 3,510,326.81                 | 2 (20 500 2(                            | 3,888,971.25                              | 4,215,244.55                  | 3,020,330.08                            | 1,194,914.47               | 71.65%           |
|                                                                                  | 7800         | 11,785,227.89                 | 12,057,465.33                | 2,628,590.26<br>7,947,667.88            | 11,517,105.56                             | 11,774,221.47                 | 7,806,463.85                            | 3,967,757.62               | 66.30%           |
| Pupil Transportation Services Operation of Plant                                 | 7800         | 23,632,395.06                 | 24,097,265.53                | 17,825,937.33                           | 23,210,549.31                             | 23,683,190.11                 | 18,223,293.34                           | 5,459,896.77               | 76.95%           |
| Maintenance of Plant                                                             | 8100         | 7,492,102.94                  | 7,590,091.19                 | 5,057,150.16                            | 7,260,834.66                              | 7,533,064.27                  | 5,516,397.27                            | 2,016,667.00               | 78.93%           |
| Administrative Technology Services                                               | 8200         | 1,427,033.30                  | 2,257,185.16                 | 1,618,735.47                            | 1,641,846.54                              | 1,838,535.79                  | 1,263,963.05                            | 574,572.74                 | 68.75%           |
| Community Services                                                               | 9100         | 4,063,783.53                  | 3,923,844.48                 | 2,370,332.89                            | 4,047,115.84                              | 4,118,305.30                  | 2,706,347.01                            | 1,411,958.29               | 65.72%           |
| Total Appropriations                                                             | 9100         | 231,844,513.59                | 242,842,084.42               | 163,251,733.99                          | 231,162,976.78                            | 243,771,276.83                | 172,985,090.21                          | 70,786,186.62              | 70.96%           |
| Transfers Out                                                                    | 9700         | 251,044,315.39                | 242,042,004.42               | 103,231,733.99                          | 231,102,970.78                            | 243,771,270.83                | 172,303,030.21                          | 70,760,160.02              | 70.90%           |
|                                                                                  |              |                               |                              |                                         |                                           |                               |                                         |                            |                  |
| Fund Balance (Beg. Fund Bal. + Rev Exp.)                                         |              | 34,467,138.55                 | 21,292,428.20                | 56,884,534.67                           | 36,391,594.45                             | 24,683,391.61                 | 43,386,067.27                           | (18,702,675.66)            | -                |
| <b>Total Appropriations and Fund Balances</b>                                    |              | 266,311,652.14                | 264,134,512.62               | 220,136,268.66                          | 267,554,571.23                            | 268,454,668.44                | 216,371,157.48                          | 52,083,510.96              | j                |

# GENERAL FUND COMPARISON Expenses