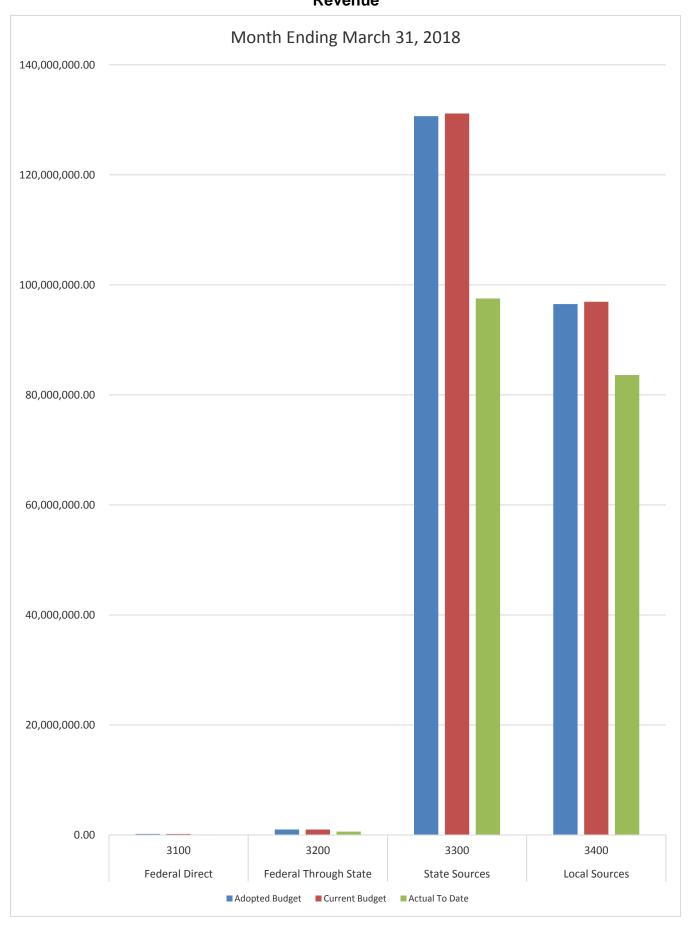

### DISTRICT SCHOOL BOARD OF ALACHUA COUNTY SCHEDULE OF REVENUES, EXPENDITURES AND CHANGES IN FUND BALANCES - BUDGET AND ACTUAL GENERAL FUND

| For the Month Ending March 31, 2018                                              |              |                               |                              |                                         |                                           |                               |                                         | 2017-18 Variance with      | 1                |
|----------------------------------------------------------------------------------|--------------|-------------------------------|------------------------------|-----------------------------------------|-------------------------------------------|-------------------------------|-----------------------------------------|----------------------------|------------------|
|                                                                                  | Account      | Budgeted Amo                  | ounts (2016-17)              | 2016-17 Actual                          | 2016-17 Actual Budgeted Amounts (2017-18) |                               |                                         | Current Budget -           |                  |
|                                                                                  |              | Original 2016-17              | Current Budget as of         | Revenues through                        | Original 2017-18                          | Current Budget as of          | 2017-18 Actual Revenues through         |                            | 1                |
|                                                                                  | Number       | Budget                        | March 31, 2017               | March 31, 2017                          | Budget                                    | March 31, 2018                | March 31, 2018                          | Positive (Negative)        |                  |
| REVENUES                                                                         |              |                               | , , , , ,                    | , , , , , , , , , , , , , , , , , , , , | 8                                         | ,                             | , , , , , , , , , , , , , , , , , , , , |                            | 1                |
| Federal Direct                                                                   | 3100         | 190,000.00                    | 190,000.00                   | 77,207.23                               | 190,000.00                                | 190,000.00                    | 86,214.35                               | (103,785.65)               | 1                |
| Federal Through State                                                            | 3200         | 1,000,000.00                  | 1,000,000.00                 | 433,055.39                              | 1,000,000.00                              | 1,000,000.00                  | 613,153.36                              | (386,846.64)               | 1                |
| State Sources                                                                    | 3300         | 132,516,220.00                | 129,500,208.82               | 97,436,104.33                           | 130,668,240.00                            | 131,142,537.00                | 97,519,554.60                           | (33,622,982.40)            | 1                |
| Local Sources                                                                    | 3400         | 91,943,569.00                 | 92,782,440.66                | 84,027,391.43                           | 96,512,259.00                             | 96,923,551.53                 | 83,608,391.61                           | (13,315,159.92)            |                  |
| Transfers In:                                                                    |              |                               |                              |                                         |                                           |                               |                                         |                            |                  |
| Capital Projects                                                                 | 3630         | 7,000,000.00                  | 7,000,000.00                 | 4,497,237.35                            | 5,500,000.00                              | 5,500,000.00                  | 830,579.00                              | (4,669,421.00)             |                  |
| Other Financing Sources                                                          | 3740         |                               |                              | 3,409.79                                |                                           | 14,507.68                     | 29,192.33                               | 14,684.65                  | -                |
| Beginning Fund Balance                                                           |              | 33,661,863.14                 | 33,661,863.14                | 33,661,863.14                           | 33,684,072.23                             | 33,684,072.23                 | 33,684,072.23                           | 0.00                       |                  |
| Total Revenues and Fund Balances                                                 |              | 266,311,652.14                | 264,134,512.62               | 220,136,268.66                          | 267,554,571.23                            | 268,454,668.44                | 216,371,157.48                          | (52,083,510.96)            |                  |
| Total Revenues and Fund Dalances                                                 |              | 200,311,032.14                | 204,134,312.02               |                                         | 201,334,311.23                            | 200,434,000.44                |                                         | (32,003,310.70)            |                  |
|                                                                                  |              |                               |                              | Expenditures                            |                                           |                               | Expenditures                            |                            | Percentage       |
|                                                                                  | _            |                               |                              | through                                 |                                           |                               | through                                 |                            | of Budget        |
| EXPENDITURES                                                                     | 5000         | 124 700 000 50                | 141.074.027.02               | March 31, 2017                          | 124 625 006 06                            | 142 446 117 12                | March 31, 2018                          | 10 771 220 15              | Expended         |
| Instruction                                                                      | 5000         | 134,700,880.50                | 141,074,837.03               | 91,700,676.79                           | 134,635,806.06                            | 142,446,117.13                | 99,674,777.68                           | 42,771,339.45              | 69.97%           |
| Pupil Personnel Services Instructional Media Services                            | 6100<br>6200 | 12,144,652.31<br>4,525,922.96 | 13,181,577.78                | 9,154,333.67                            | 12,034,723.74                             | 12,447,466.13                 | 9,115,256.64                            | 3,332,209.49               | 73.23%           |
|                                                                                  |              |                               | 4,564,853.74<br>5,048,129.72 | 3,190,301.13                            | 4,503,190.54                              | 4,593,658.58                  | 3,267,867.38                            | 1,325,791.20               | 71.14%           |
| Instruction and Curr. Development Services Instructional Staff Training Services | 6300<br>6400 | 4,958,422.01<br>1,242,726.33  | 1,802,927.48                 | 3,631,297.93                            | 5,067,424.89                              | 5,145,813.70<br>1,802,550.01  | 3,716,064.74<br>825,414.90              | 1,429,748.96<br>977,135.11 | 72.22%           |
|                                                                                  | 6500         | 3,486,862.93                  | 4,036,963.80                 | 1,119,417.04<br>2,715,244.87            | 1,149,696.70<br>3,111,413.04              | 3,796,695.92                  | 2,649,981.89                            | 1,146,714.03               | 45.79%<br>69.80% |
| Instruction Related Technology Board                                             | 7100         |                               | 1,163,972.78                 | 702,944.17                              | 1,079,977.81                              | 1,105,965.29                  | 781,747.87                              | 324,217.42                 | 1                |
| General Administration                                                           | 7200         | 1,137,392.56<br>887,472.75    | 897,772.75                   | 692,257.24                              | 918,503.09                                | 929,627.09                    | 775,472.34                              | 154,154.75                 | 70.68%<br>83.42% |
|                                                                                  | 7300         |                               |                              |                                         |                                           |                               |                                         | ,                          |                  |
| School Administration                                                            | 7400         | 14,797,159.27<br>453,070.00   | 15,016,404.13<br>844,710.56  | 11,095,450.90<br>496,095.14             | 14,823,900.37<br>488,885.17               | 15,329,258.51<br>1,209,123.53 | 11,688,067.63<br>557,590.90             | 3,641,190.88<br>651,532.63 | 76.25%<br>46.12% |
| Facilities Acquisition and Construction                                          | 7500         |                               |                              |                                         |                                           |                               |                                         |                            |                  |
| Fiscal Services Food Services                                                    | 7600         | 1,781,447.15                  | 1,773,756.15                 | 1,305,301.12                            | 1,783,032.21                              | 1,802,439.45                  | 1,396,053.64                            | 406,385.81                 | 77.45%           |
| Central Services                                                                 | 7700         | 3,327,962.10                  | 3,510,326.81                 | 2 (20 500 2(                            | 3,888,971.25                              | 4,215,244.55                  | 3,020,330.08                            | 1,194,914.47               | 71.65%           |
|                                                                                  | 7800         | 11,785,227.89                 | 12,057,465.33                | 2,628,590.26<br>7,947,667.88            | 11,517,105.56                             | 11,774,221.47                 | 7,806,463.85                            | 3,967,757.62               | 66.30%           |
| Pupil Transportation Services Operation of Plant                                 | 7800         | 23,632,395.06                 | 24,097,265.53                | 17,825,937.33                           | 23,210,549.31                             | 23,683,190.11                 | 18,223,293.34                           | 5,459,896.77               | 76.95%           |
| Maintenance of Plant                                                             | 8100         | 7,492,102.94                  | 7,590,091.19                 | 5,057,150.16                            | 7,260,834.66                              | 7,533,064.27                  | 5,516,397.27                            | 2,016,667.00               | 78.93%           |
| Administrative Technology Services                                               | 8200         | 1,427,033.30                  | 2,257,185.16                 | 1,618,735.47                            | 1,641,846.54                              | 1,838,535.79                  | 1,263,963.05                            | 574,572.74                 | 68.75%           |
| Community Services                                                               | 9100         | 4,063,783.53                  | 3,923,844.48                 | 2,370,332.89                            | 4,047,115.84                              | 4,118,305.30                  | 2,706,347.01                            | 1,411,958.29               | 65.72%           |
| Total Appropriations                                                             | 9100         | 231,844,513.59                | 242,842,084.42               | 163,251,733.99                          | 231,162,976.78                            | 243,771,276.83                | 172,985,090.21                          | 70,786,186.62              | 70.96%           |
| Transfers Out                                                                    | 9700         | 251,044,315.39                | 242,042,004.42               | 103,231,733.99                          | 231,102,970.78                            | 243,771,270.83                | 172,303,030.21                          | 70,760,160.02              | 70.90%           |
|                                                                                  |              |                               |                              |                                         |                                           |                               |                                         |                            |                  |
| Fund Balance (Beg. Fund Bal. + Rev Exp.)                                         |              | 34,467,138.55                 | 21,292,428.20                | 56,884,534.67                           | 36,391,594.45                             | 24,683,391.61                 | 43,386,067.27                           | (18,702,675.66)            | -                |
| <b>Total Appropriations and Fund Balances</b>                                    |              | 266,311,652.14                | 264,134,512.62               | 220,136,268.66                          | 267,554,571.23                            | 268,454,668.44                | 216,371,157.48                          | 52,083,510.96              | j                |

#### GENERAL FUND COMPARISON Revenue