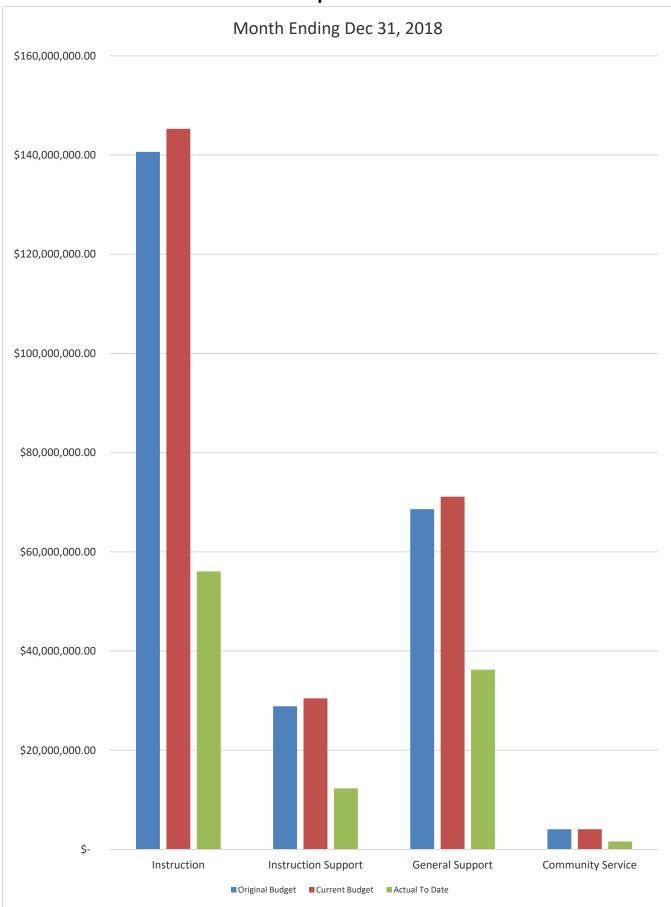

|                               |                       |                       |
| 20,000,000.00   |                        |                               |                       |                       |
| 0.00            |                        |                               |                       |                       |
|                 | 3100<br>Federal Direct | 3200<br>Federal Through State | 3300<br>State Sources | 3400<br>Local Sources |
|                 |                        |                               |                       |                       |
|                 |                        | Adopted Budget Current Budget | Actual To Date        |                       |

### GENERAL FUND COMPARISON Revenue



## GENERAL FUND COMPARISON Expenses



### GENERAL FUND COMPARISON Expenses



#### DISTRICT SCHOOL BOARD OF ALACHUA COUNTY SCHEDULE OF REVENUES, EXPENDITURES AND CHANGES IN FUND BALANCES - BUDGET AND ACTUAL FOOD SERVICE

| For the Month Ending Detember 51, 2017   |         | Budgeted Amounts (2018-19) |                                   | 2018-19 Actual                | Budgeted Am                | ounts (2019-20)                      | 2019-20 Actual                |                                      |
|------------------------------------------|---------|----------------------------|-----------------------------------|-------------------------------|----------------------------|--------------------------------------|-------------------------------|--------------------------------------|
|