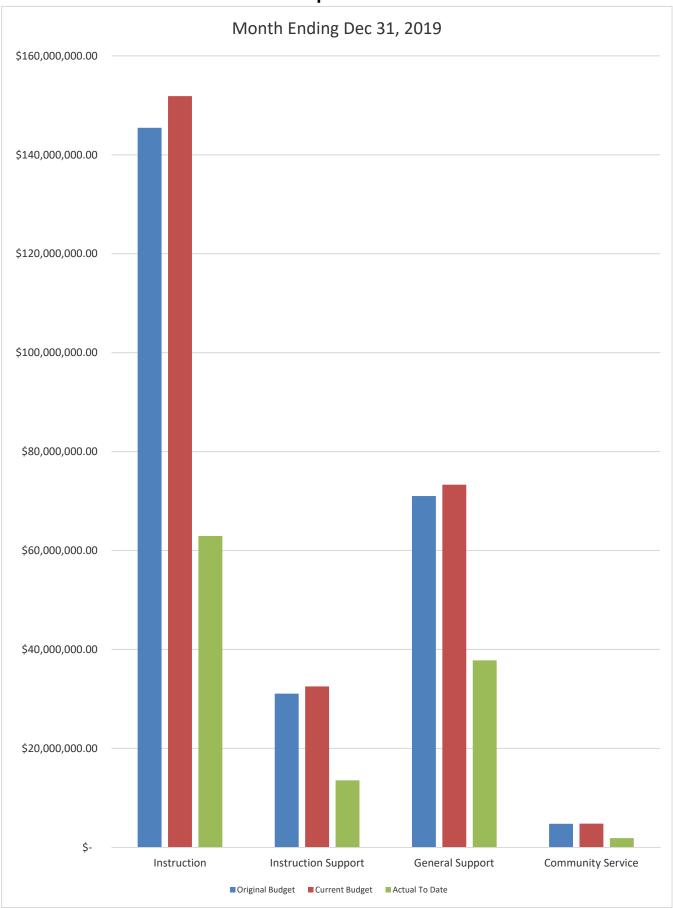

|                       |                       |
| 20,000,000.00   |                        |                               |                       |                       |
| 0.00            |                        |                               |                       |                       |
|                 | 3100<br>Federal Direct | 3200<br>Federal Through State | 3300<br>State Sources | 3400<br>Local Sources |
|                 |                        |                               |                       |                       |
|                 |                        | Adopted Budget Current Budget | Actual To Date        |                       |

### GENERAL FUND COMPARISON Revenue



## GENERAL FUND COMPARISON Expenses



### GENERAL FUND COMPARISON Expenses



#### DISTRICT SCHOOL BOARD OF ALACHUA COUNTY SCHEDULE OF REVENUES, EXPENDITURES AND CHANGES IN FUND BALANCES - BUDGET AND ACTUAL FOOD SERVICE

| For the Month Ending Detember 51, 2017   |         | Budgeted Amounts (2018-19) |                                   | 2018-19 Actual                | Budgeted Am                | ounts (2019-20)                      | 2019-20 Actual                |                                      |
|------------------------------------------|---------|----------------------------|-----------------------------------|-------------------------------|----------------------------|--------------------------------------|-------------------------------|--------------------------------------|
|                                          | Account | Original 2018-19<b