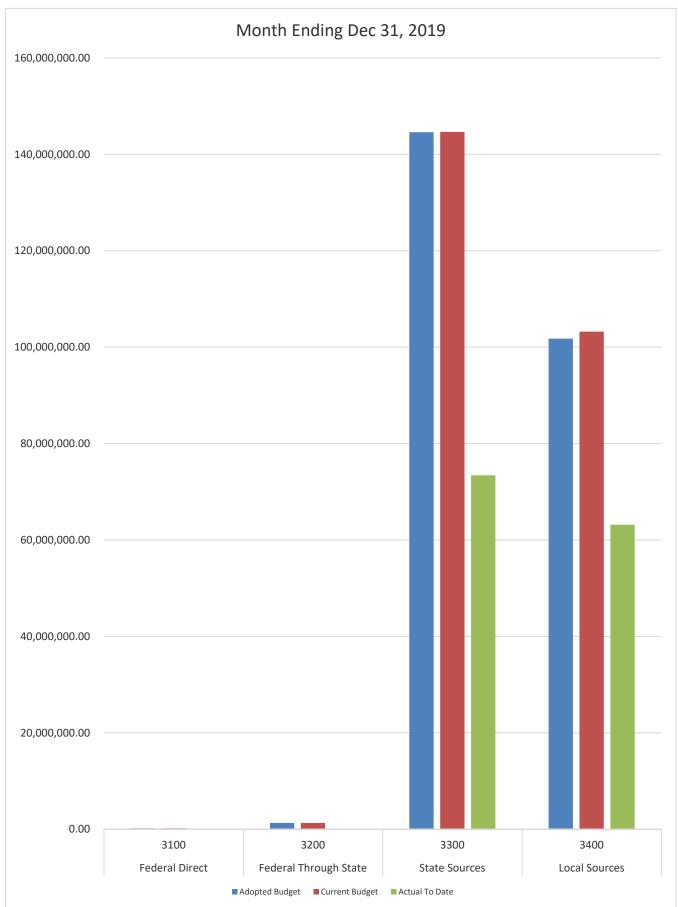

### GENERAL FUND COMPARISON Revenue

| 1.00.000.000.00 |                        | Month Ending Dec 3            | 31, 2018              |                       |
|-----------------|------------------------|-------------------------------|-----------------------|-----------------------|
| 160,000,000.00  |                        |                               |                       |                       |
| 140,000,000.00  |                        |                               |                       |                       |
| 120,000,000.00  |                        |                               |                       |                       |
|                 |                        |                               |                       |                       |
| 100,000,000.00  |                        |                               |                       |                       |
| 80,000,000.00   |                        |                               |                       |                       |
| 60,000,000.00   |                        |                               |                       |                       |
| 40,000,000.00   |                        |                               |                       |                       |
| 20,000,000.00   |                        |                               |                       |                       |
| 0.00            |                        |                               |                       |                       |
|                 | 3100<br>Federal Direct | 3200<br>Federal Through State | 3300<br>State Sources | 3400<br>Local Sources |
|                 |                        |                               |                       |                       |
|                 |                        | Adopted Budget Current Budget | Actual To Date        |                       |

### GENERAL FUND COMPARISON Revenue