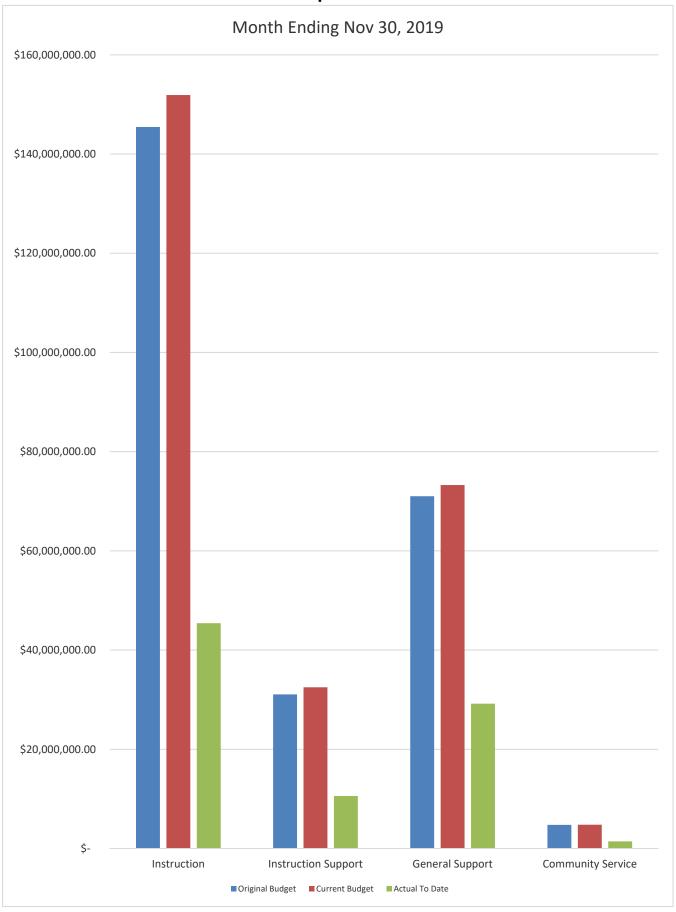

s | 500 | 8,897,133.80   | 12,048,735.61     | 2,211,337.86      | 18.35%     | 8,601,070.29   | 14,671,622.90     | 2,720,706.03      | 18.54%     |
| Capital Outlay         | 600 | 3,589,589.25   | 5,651,388.56      | 1,432,139.26      | 25.34%     | 3,487,257.36   | 6,608,776.83      | 4,438,797.32      | 67.17%     |
| Other Expenses         | 700 | 2,245,676.00   | 2,326,230.73      | 596,616.66        | 25.65%     | 1,897,812.00   | 2,315,980.46      | 632,192.60        | 27.30%     |
| Total Appropriations   |     | 252,266,200.97 | 262,445,587.89    | 86,606,838.04     | 33.00%     | 258,839,099.41 | 274,804,889.10    | 89,965,059.40     | 32.74%     |

### **GENERAL FUND COMPARISON**

#### Revenue



### GENERAL FUND COMPARISON

#### Revenue



# GENERAL FUND COMPARISON Expenses



# GENERAL FUND COMPARISON Expenses



# DISTRICT SCHOOL BOARD OF ALACHUA COUNTY SCHEDULE OF REVENUES, EXPENDITURES AND CHANGES IN FUND BALANCES - BUDGET AND ACTUAL FOOD SERVICE

|                                          | '             | Budgeted Amounts (2019-20)                       |                   | 2019-20 Actual    | Budgeted Arr                          | nounts (2020-21)  | ounts (2020-21) 2020-21 Actual |                                                  |
|------------------------------------------|---------------|--------------------------------------------------|-------------------|-------------------|---------------------------------------|-------------------|--------------------------------|--------------------------------------------------|
|