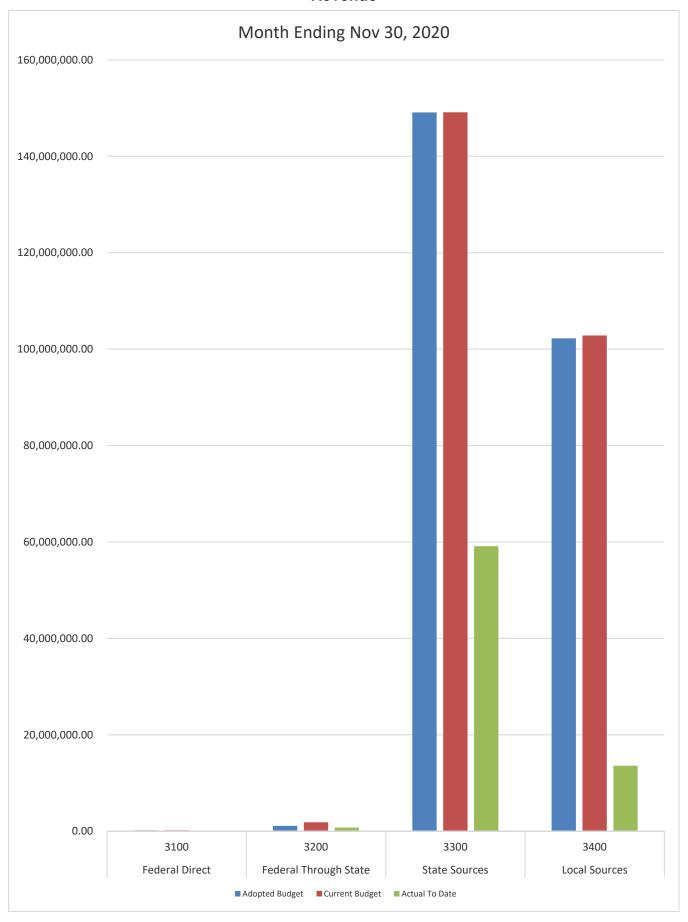

| 36.89%     |
| Materials and Supplies | 500 | 8,897,133.80   | 12,048,735.61     | 2,211,337.86      | 18.35%     | 8,601,070.29   | 14,671,622.90     | 2,720,706.03      | 18.54%     |
| Capital Outlay         | 600 | 3,589,589.25   | 5,651,388.56      | 1,432,139.26      | 25.34%     | 3,487,257.36   | 6,608,776.83      | 4,438,797.32      | 67.17%     |
| Other Expenses         | 700 | 2,245,676.00   | 2,326,230.73      | 596,616.66        | 25.65%     | 1,897,812.00   | 2,315,980.46      | 632,192.60        | 27.30%     |
| Total Appropriations   |     | 252,266,200.97 | 262,445,587.89    | 86,606,838.04     | 33.00%     | 258,839,099.41 | 274,804,889.10    | 89,965,059.40     | 32.74%     |

### **GENERAL FUND COMPARISON**

#### Revenue



### GENERAL FUND COMPARISON

#### Revenue



# GENERAL FUND COMPARISON Expenses



# GENERAL FUND COMPARISON Expenses



# DISTRICT SCHOOL BOARD OF ALACHUA COUNTY SCHEDULE OF REVENUES, EXPENDITURES AND CHANGES IN FUND BALANCES - BUDGET AND ACTUAL FOOD SERVICE

|                                          | '             | Budgeted Amounts (2019-20)                       |                   | 2019-20 Actual    | Budgeted Arr                          | nounts (2020-21)  | ounts (2020-21) 2020-21 Actual |                                                  |
|------------------------------------------|---------------|--------------------------------------------------|-------------------|-------------------|---------------------------------------|-------------------|--------------------------------|------------------------------------------