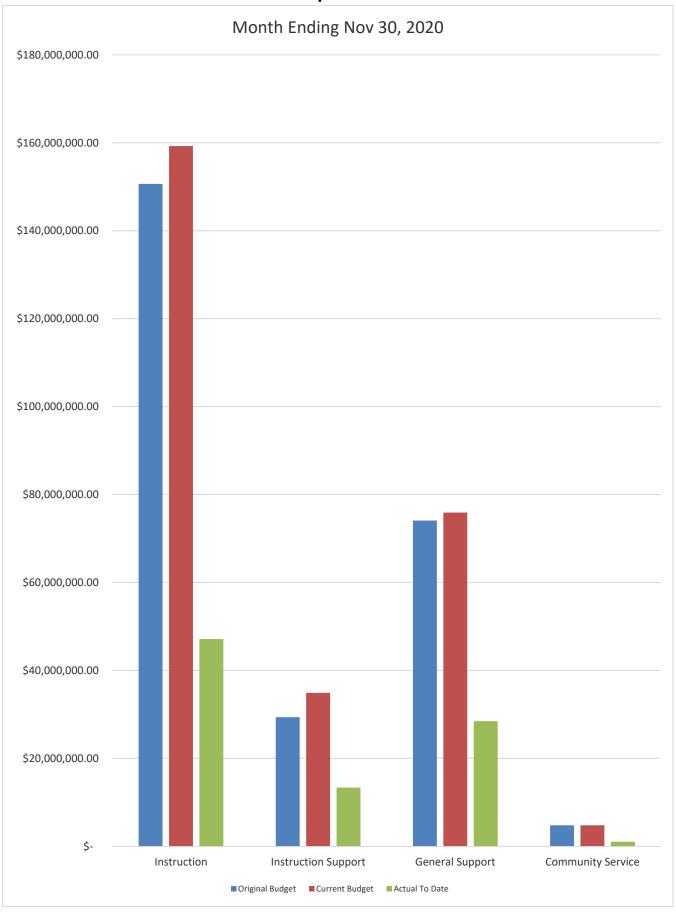

61     | 2,211,337.86      | 18.35%     | 8,601,070.29   | 14,671,622.90     | 2,720,706.03      | 18.54%     |
| Capital Outlay         | 600 | 3,589,589.25   | 5,651,388.56      | 1,432,139.26      | 25.34%     | 3,487,257.36   | 6,608,776.83      | 4,438,797.32      | 67.17%     |
| Other Expenses         | 700 | 2,245,676.00   | 2,326,230.73      | 596,616.66        | 25.65%     | 1,897,812.00   | 2,315,980.46      | 632,192.60        | 27.30%     |
| Total Appropriations   |     | 252,266,200.97 | 262,445,587.89    | 86,606,838.04     | 33.00%     | 258,839,099.41 | 274,804,889.10    | 89,965,059.40     | 32.74%     |

### **GENERAL FUND COMPARISON**

#### Revenue



### GENERAL FUND COMPARISON

#### Revenue



# GENERAL FUND COMPARISON Expenses



# GENERAL FUND COMPARISON Expenses



# DISTRICT SCHOOL BOARD OF ALACHUA COUNTY SCHEDULE OF REVENUES, EXPENDITURES AND CHANGES IN FUND BALANCES - BUDGET AND ACTUAL FOOD SERVICE

|                                          | '             | Budgeted Amounts (2019-20)                       |                   | 2019-20 Actual    | Budgeted Arr                          | nounts (2020-21)  | ounts (2020-21) 2020-21 Actual |                                                  |
|------------------------------------------|---------------|--------------------------------------------------|-------------------|-------------------|---------------------------------------|-------------------|--------------------------------|--------------------------------------------------|
|                                          | ,<br>(        | Origi