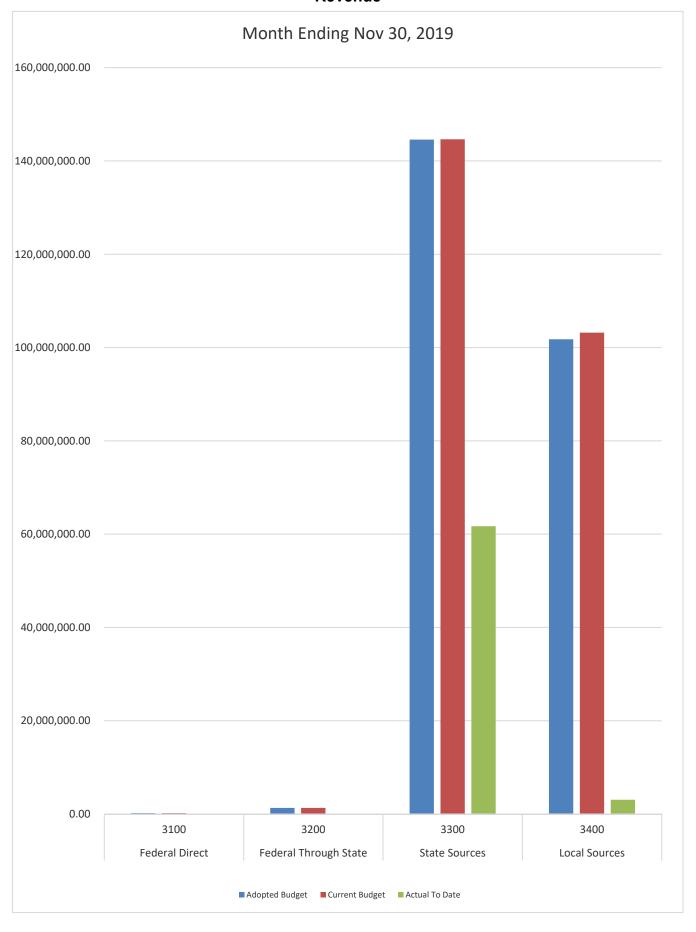

95   | 8,453,140.82      | 3,118,558.84      | 36.89%     |
| Materials and Supplies | 500 | 8,897,133.80   | 12,048,735.61     | 2,211,337.86      | 18.35%     | 8,601,070.29   | 14,671,622.90     | 2,720,706.03      | 18.54%     |
| Capital Outlay         | 600 | 3,589,589.25   | 5,651,388.56      | 1,432,139.26      | 25.34%     | 3,487,257.36   | 6,608,776.83      | 4,438,797.32      | 67.17%     |
| Other Expenses         | 700 | 2,245,676.00   | 2,326,230.73      | 596,616.66        | 25.65%     | 1,897,812.00   | 2,315,980.46      | 632,192.60        | 27.30%     |
| Total Appropriations   |     | 252,266,200.97 | 262,445,587.89    | 86,606,838.04     | 33.00%     | 258,839,099.41 | 274,804,889.10    | 89,965,059.40     | 32.74%     |

### **GENERAL FUND COMPARISON**

#### Revenue



### GENERAL FUND COMPARISON

#### Revenue



# GENERAL FUND COMPARISON Expenses



# GENERAL FUND COMPARISON Expenses



# DISTRICT SCHOOL BOARD OF ALACHUA COUNTY SCHEDULE OF REVENUES, EXPENDITURES AND CHANGES IN FUND BALANCES - BUDGET AND ACTUAL FOOD SERVICE

|                                          | '             | Budgeted Amounts (2019-20)                       |                   | 2019-20 Actual    | Budgeted Arr                          | nounts (2020-21)  | ounts (2020-21) 2020-21 Actual |                                                  |
|------------------------------------------|---------------|--------------------------------------------------|-------------------|-------------------|---------------------------------------|-------------------|------------------------------