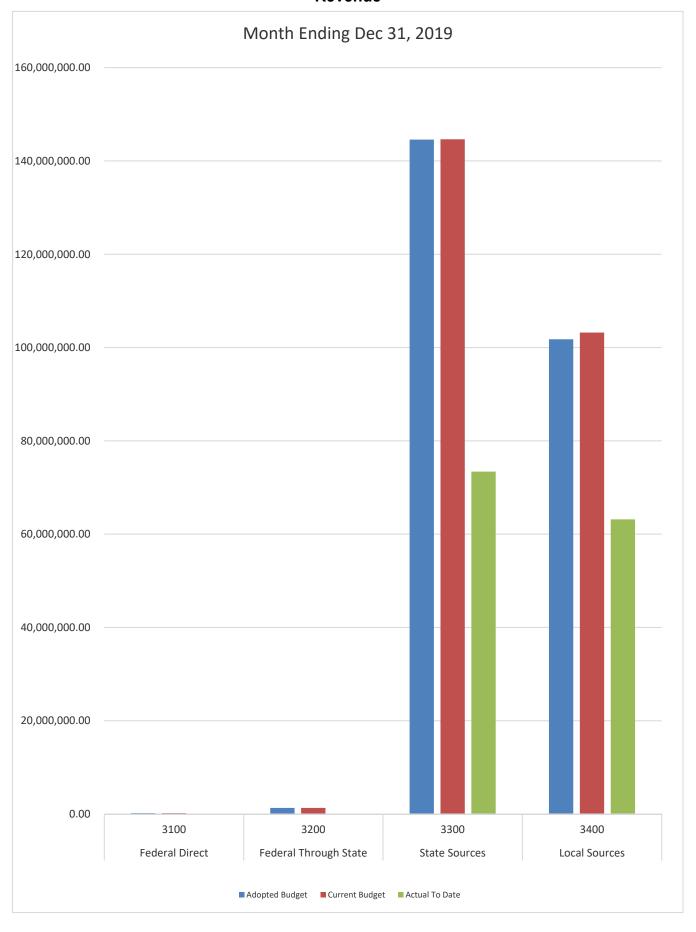

#### DISTRICT SCHOOL BOARD OF ALACHUA COUNTY SCHEDULE OF REVENUES, EXPENDITURES AND CHANGES IN FUND BALANCES - BUDGET AND ACTUAL GENERAL FUND

| For the Month Ending December 31, 2020     |          |                            | 1                                     |                               |                            |                                   |                                         | 2020-21 Variance with                   | 1          |
|--------------------------------------------|----------|----------------------------|---------------------------------------|-------------------------------|----------------------------|-----------------------------------|-----------------------------------------|-----------------------------------------|------------|
|                                            | Account  | Budgeted Amo               | yunta (2010-20)                       | 2019-20 Actual                | Dudgeted Am                | ounts (2020-21)                   | 2020-21 Actual                          | Current Budget -                        |            |
|                                            | Account  |                            | · · · · · · · · · · · · · · · · · · · |                               |                            |                                   |                                         | Current Budget -                        |            |
|                                            | Number   | Original 2019-20<br>Budget | Current Budget as of Dec 31, 2019     | Revenues through Dec 31, 2019 | Original 2020-21<br>Budget | Current Budget as of Dec 31, 2020 | Revenues through<br>Dec 31, 2020        | Positive (Negative)                     |            |
| REVENUES                                   | Nullibei | Budget                     | Dec 31, 2019                          | Dec 31, 2019                  | Budget                     | Dec 31, 2020                      | Dec 31, 2020                            | rositive (negative)                     |            |
| Federal Direct                             | 3100     | 190,000.00                 | 190,000.00                            | 92,254.17                     | 190,000.00                 | 190,000.00                        | 96,926.47                               | (93,073.53)                             | 1          |
| Federal Through State                      | 3200     | 1,300,000.00               | 1,300,000.00                          | 96,640.91                     | 1,100,000.00               | 3,150,000.00                      | 753,456.97                              | (2,396,543.03)                          |            |
| State Sources                              | 3300     | 144,573,795.00             | 144,639,720.00                        | 73,397,179.41                 | 149,087,294.78             | 149,123,918.78                    | 70,851,503.61                           | (78,272,415.17)                         |            |
| Local Sources                              | 3400     | 101,763,639.00             | 103,196,759.79                        | 63,157,190.46                 | 102,227,796.63             | 103,337,037.60                    | 69,151,115.22                           | (34,185,922.38)                         |            |
| Local Sources                              | 3400     | 101,703,039.00             | 103,190,739.79                        | 03,137,190.40                 | 102,227,790.03             | 103,337,037.00                    | 09,131,113.22                           | (34,163,922.36)                         | 1          |
| Transfers In:                              |          |                            |                                       |                               |                            |                                   |                                         |                                         | 1          |
| Capital Projects                           | 3630     | 5,000,000.00               | 5,000,000.00                          | 3,551,991.98                  | 6,355,425.00               | 6,355,425.00                      | 4,006,292.95                            | (2,349,132.05)                          |            |
| •                                          |          |                            |                                       |                               |                            |                                   |                                         |                                         | 1          |
| Other Financing Sources                    | 3740     |                            |                                       | 13,063.84                     |                            | 11,360.19                         | 32,708.53                               | 21,348.34                               |            |
| D : : D 1D1                                |          | 22.514.412.52              | 22.514.410.50                         | 22.514.410.50                 | 20.440.564.50              | 20 440 564 50                     | 20.440.561.50                           | 0.00                                    |            |
| Beginning Fund Balance                     |          | 33,514,419.59              | 33,514,419.59                         | 33,514,419.59                 | 30,448,561.70              | 30,448,561.70                     | 30,448,561.70                           | 0.00                                    | -          |
| Total Revenues and Fund Balances           |          | 286,341,853.59             | 287,840,899.38                        | 173,822,740.36                | 289,409,078.11             | 292,616,303.27                    | 175,340,565.45                          | (117,275,737.82)                        | İ          |
| Total Revenues and Fund Business           |          |                            |                                       | Expenditures                  |                            |                                   | Expenditures                            | (,,,)                                   | Percentage |
|                                            |          |                            |                                       | through                       |                            |                                   | through                                 |                                         | of Budget  |
| EXPENDITURES                               | =        |                            |                                       | December 31, 2019             |                            |                                   | December 31, 2020                       |                                         | Expended   |
| Instruction                                | 5000     | 145,453,343.26             | 151,858,429.41                        | 62,932,295.71                 | 150,639,526.24             | 159,762,721.87                    | 60,477,752.49                           | 99,284,969.38                           | 37.85%     |
| Pupil Personnel Services                   | 6100     | 16,285,583.03              | 17,448,364.01                         | 6,655,487.11                  | 14,261,346.87              | 17,506,326.31                     | 7,453,767.15                            | 10,052,559.16                           | 42.58%     |
| Instructional Media Services               | 6200     | 4,962,815.26               | 5,009,441.41                          | 2,074,310.12                  | 5,094,883.30               | 5,113,318.11                      | 2,038,162.51                            | 3,075,155.60                            | 39.86%     |
| Instruction and Curr. Development Services | 6300     | 5,085,173.65               | 4,960,576.32                          | 2,288,886.52                  | 4,935,802.21               | 5,053,375.78                      | 2,051,572.04                            | 3,001,803.74                            | 40.60%     |
| Instructional Staff Training Services      | 6400     | 952,216.65                 | 1,204,827.92                          | 593,651.53                    | 1,028,336.75               | 2,734,570.15                      | 2,162,956.88                            | 571,613.27                              | 79.10%     |
| Instruction Related Technology             | 6500     | 3,767,058.71               | 3,889,255.36                          | 1,919,059.35                  | 4,025,398.46               | 5,262,726.26                      | 2,658,671.99                            | 2,604,054.27                            | 50.52%     |
| Board                                      | 7100     | 1,020,549.05               | 1,030,077.46                          | 501,424.10                    | 832,588.38                 | 940,331.27                        | 785,484.62                              | 154,846.65                              | 83.53%     |
| General Administration                     | 7200     | 1,230,532.51               | 1,230,532.51                          | 619,406.10                    | 1,294,128.02               | 1,315,235.18                      | 813,306.06                              | 501,929.12                              | 61.84%     |
| School Administration                      | 7300     | 16,728,277.13              | 16,949,416.44                         | 8,560,194.47                  | 17,215,207.58              | 17,365,703.88                     | 8,429,334.11                            | 8,936,369.77                            | 48.54%     |
| Facilities Acquisition and Construction    | 7400     | 1,169,725.51               | 2,686,662.89                          | 989,786.59                    | 1,602,858.12               | 2,726,819.96                      | 942,124.82                              | 1,784,695.14                            | 34.55%     |
| Fiscal Services                            | 7500     | 2,037,874.14               | 2,037,874.14                          | 1,015,428.58                  | 2,055,384.11               | 1,933,139.65                      | 939,918.07                              | 993,221.58                              | 48.62%     |
| Food Services                              | 7600     | 2,007,07111                | 2,037,071111                          | 1,010,120.00                  | 2,000,001.111              | 1,555,155.05                      | ,,,,,,,,,,,,,,,,,,,,,,,,,,,,,,,,,,,,,,, | ,,,,,,,,,,,,,,,,,,,,,,,,,,,,,,,,,,,,,,, | .0.0270    |
| Central Services                           | 7700     | 3,994,625.72               | 4,107,522.63                          | 2,295,022.48                  | 3,405,437.73               | 3,446,530.73                      | 1,601,205.66                            | 1,845,325.07                            | 46.46%     |
| Pupil Transportation Services              | 7800     | 11,719,617.89              | 11,863,913.19                         | 5,311,196.79                  | 11,389,689.94              | 11,418,577.66                     | 4,947,589.73                            | 6,470,987.93                            | 43.33%     |
| Operation of Plant                         | 7900     | 23,398,288.70              | 23,804,741.96                         | 13,797,367.90                 | 26,653,835.13              | 27,042,993.09                     | 13,628,237.46                           | 13,414,755.63                           | 50.39%     |
| Maintenance of Plant                       | 8100     | 8,268,050.80               | 7,976,283.39                          | 3,949,139.79                  | 8,146,030.69               | 8,223,792.90                      | 3,757,328.40                            | 4,466,464.50                            | 45.69%     |
| Administrative Technology Services         | 8200     | 1,443,255.03               | 1,618,519.03                          | 749,816.19                    | 1,476,333.85               | 1,486,859.75                      | 769,471.20                              | 717,388.55                              | 51.75%     |
| Community Services                         | 9100     | 4,749,213.93               | 4,783,649.82                          | 1,845,778.76                  | 4,782,312.03               | 4,782,312.03                      | 1,291,978.80                            | 3,490,333.23                            | 27.02%     |
| Total Appropriations                       |          | 252,266,200.97             | 262,460,087.89                        | 116,098,252.09                | 258,839,099.41             | 276,115,334.58                    | 114,748,861.99                          | 161,366,472.59                          | 41.56%     |
| Transfers Out                              | 9700     | , , ,                      | , , , , , ,                           | , , ,                         | , , ,                      | , , ,                             | , , ,                                   | , , ,                                   |            |
| Fund Balance (Beg. Fund Bal. + Rev Exp.)   |          | 34,075,652.62              | 25,380,811.49                         | 57,724,488.27                 | 30,569,978.70              | 16,500,968.69                     | 60,591,703.46                           | (44,090,734.77)                         | -          |
| Lapi)                                      |          | 2 .,570,002.02             | ==,===,=====                          | , . 2 . ,                     | 22,232,270.70              | 2 3,2 33,5 33.05                  | 22,271,702.10                           | (1,,020,10111)                          | ]          |
| Total Appropriations and Fund Balances     |          | 286,341,853.59             | 287,840,899.38                        | 173,822,740.36                | 289,409,078.11             | 292,616,303.27                    | 175,340,565.45                          | 117,275,737.82                          | Ī          |