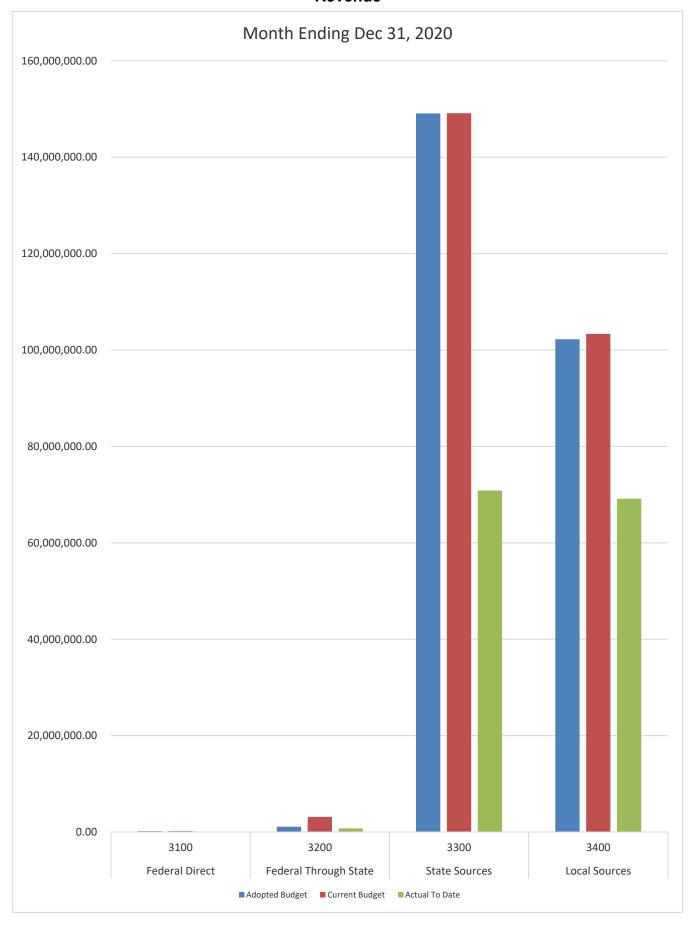

#### DISTRICT SCHOOL BOARD OF ALACHUA COUNTY SCHEDULE OF REVENUES, EXPENDITURES AND CHANGES IN FUND BALANCES - BUDGET AND ACTUAL GENERAL FUND

| For the Month Ending December 31, 2020     |          |                            | 1                                     |                               |                            |                                   |                                         | 2020-21 Variance with                   | 1          |
|--------------------------------------------|----------|----------------------------|---------------------------------------|-------------------------------|----------------------------|-----------------------------------|-----------------------------------------|-----------------------------------------|------------|
|                                            | Account  | Budgeted Amo               | yunta (2010-20)                       | 2019-20 Actual                | Dudgeted Am                | ounts (2020-21)                   | 2020-21 Actual                          | Current Budget -                        |            |
|                                            | Account  |                            | · · · · · · · · · · · · · · · · · · · |                               |                            |                                   |                                         | Current Budget -                        |            |
|                                            | Number   | Original 2019-20<br>Budget | Current Budget as of Dec 31, 2019     | Revenues through Dec 31, 2019 | Original 2020-21<br>Budget | Current Budget as of Dec 31, 2020 | Revenues through<br>Dec 31, 2020        | Positive (Negative)                     |            |
| REVENUES                                   | Nullibei | Budget                     | Dec 31, 2019                          | Dec 31, 2019                  | Budget                     | Dec 31, 2020                      | Dec 31, 2020                            | rositive (negative)                     |            |
| Federal Direct                             | 3100     | 190,000.00                 | 190,000.00                            | 92,254.17                     | 190,000.00                 | 190,000.00                        | 96,926.47                               | (93,073.53)                             | 1          |
| Federal Through State                      | 3200     | 1,300,000.00               | 1,300,000.00                          | 96,640.91                     | 1,100,000.00               | 3,150,000.00                      | 753,456.97                              | (2,396,543.03)                          |            |
| State Sources                              | 3300     | 144,573,795.00             | 144,639,720.00                        | 73,397,179.41                 | 149,087,294.78             | 149,123,918.78                    | 70,851,503.61                           | (78,272,415.17)                         |            |
| Local Sources                              | 3400     | 101,763,639.00             | 103,196,759.79                        | 63,157,190.46                 | 102,227,796.63             | 103,337,037.60                    | 69,151,115.22                           | (34,185,922.38)                         |            |
| Local Sources                              | 3400     | 101,703,039.00             | 103,190,739.79                        | 03,137,190.40                 | 102,227,790.03             | 103,337,037.00                    | 09,131,113.22                           | (34,163,922.36)                         | 1          |
| Transfers In:                              |          |                            |                                       |                               |                            |                                   |                                         |                                         | 1          |
| Capital Projects                           | 3630     | 5,000,000.00               | 5,000,000.00                          | 3,551,991.98                  | 6,355,425.00               | 6,355,425.00                      | 4,006,292.95                            | (2,349,132.05)                          |            |
| •                                          |          |                            |                                       |                               |                            |                                   |                                         |                                         | 1          |
| Other Financing Sources                    | 3740     |                            |                                       | 13,063.84                     |                            | 11,360.19                         | 32,708.53                               | 21,348.34                               |            |
| D : : D 1D1                                |          | 22.514.412.52              | 22.514.410.50                         | 22.514.410.50                 | 20.440.564.50              | 20 440 564 50                     | 20.440.561.50                           | 0.00                                    |            |
| Beginning Fund Balance                     |          | 33,514,419.59              | 33,514,419.59                         | 33,514,419.59                 | 30,448,561.70              | 30,448,561.70                     | 30,448,561.70                           | 0.00                                    | -          |
| Total Revenues and Fund Balances           |          | 286,341,853.59             | 287,840,899.38                        | 173,822,740.36                | 289,409,078.11             | 292,616,303.27                    | 175,340,565.45                          | (117,275,737.82)                        | İ          |
| Total Revenues and Fund Business           |          |                            |                                       | Expenditures                  |                            |                                   | Expenditures                            | (,,,)                                   | Percentage |
|                                            |          |                            |                                       | through                       |                            |                                   | through                                 |                                         | of Budget  |
| EXPENDITURES                               | =        |                            |                                       | December 31, 2019             |                            |                                   | December 31, 2020                       |                                         | Expended   |
| Instruction                                | 5000     | 145,453,343.26             | 151,858,429.41                        | 62,932,295.71                 | 150,639,526.24             | 159,762,721.87                    | 60,477,752.49                           | 99,284,969.38                           | 37.85%     |
| Pupil Personnel Services                   | 6100     | 16,285,583.03              | 17,448,364.01                         | 6,655,487.11                  | 14,261,346.87              | 17,506,326.31                     | 7,453,767.15                            | 10,052,559.16                           | 42.58%     |
| Instructional Media Services               | 6200     | 4,962,815.26               | 5,009,441.41                          | 2,074,310.12                  | 5,094,883.30               | 5,113,318.11                      | 2,038,162.51                            | 3,075,155.60                            | 39.86%     |
| Instruction and Curr. Development Services | 6300     | 5,085,173.65               | 4,960,576.32                          | 2,288,886.52                  | 4,935,802.21               | 5,053,375.78                      | 2,051,572.04                            | 3,001,803.74                            | 40.60%     |
| Instructional Staff Training Services      | 6400     | 952,216.65                 | 1,204,827.92                          | 593,651.53                    | 1,028,336.75               | 2,734,570.15                      | 2,162,956.88                            | 571,613.27                              | 79.10%     |
| Instruction Related Technology             | 6500     | 3,767,058.71               | 3,889,255.36                          | 1,919,059.35                  | 4,025,398.46               | 5,262,726.26                      | 2,658,671.99                            | 2,604,054.27                            | 50.52%     |
| Board                                      | 7100     | 1,020,549.05               | 1,030,077.46                          | 501,424.10                    | 832,588.38                 | 940,331.27                        | 785,484.62                              | 154,846.65                              | 83.53%     |
| General Administration                     | 7200     | 1,230,532.51               | 1,230,532.51                          | 619,406.10                    | 1,294,128.02               | 1,315,235.18                      | 813,306.06                              | 501,929.12                              | 61.84%     |
| School Administration                      | 7300     | 16,728,277.13              | 16,949,416.44                         | 8,560,194.47                  | 17,215,207.58              | 17,365,703.88                     | 8,429,334.11                            | 8,936,369.77                            | 48.54%     |
| Facilities Acquisition and Construction    | 7400     | 1,169,725.51               | 2,686,662.89                          | 989,786.59                    | 1,602,858.12               | 2,726,819.96                      | 942,124.82                              | 1,784,695.14                            | 34.55%     |
| Fiscal Services                            | 7500     | 2,037,874.14               | 2,037,874.14                          | 1,015,428.58                  | 2,055,384.11               | 1,933,139.65                      | 939,918.07                              | 993,221.58                              | 48.62%     |
| Food Services                              | 7600     | 2,007,07111                | 2,037,071111                          | 1,010,120.00                  | 2,000,001.111              | 1,555,155.05                      | ,,,,,,,,,,,,,,,,,,,,,,,,,,,,,,,,,,,,,,, | ,,,,,,,,,,,,,,,,,,,,,,,,,,,,,,,,,,,,,,, | .0.0270    |
| Central Services                           | 7700     | 3,994,625.72               | 4,107,522.63                          | 2,295,022.48                  | 3,405,437.73               | 3,446,530.73                      | 1,601,205.66                            | 1,845,325.07                            | 46.46%     |
| Pupil Transportation Services              | 7800     | 11,719,617.89              | 11,863,913.19                         | 5,311,196.79                  | 11,389,689.94              | 11,418,577.66                     | 4,947,589.73                            | 6,470,987.93                            | 43.33%     |
| Operation of Plant                         | 7900     | 23,398,288.70              | 23,804,741.96                         | 13,797,367.90                 | 26,653,835.13              | 27,042,993.09                     | 13,628,237.46                           | 13,414,755.63                           | 50.39%     |
| Maintenance of Plant                       | 8100     | 8,268,050.80               | 7,976,283.39                          | 3,949,139.79                  | 8,146,030.69               | 8,223,792.90                      | 3,757,328.40                            | 4,466,464.50                            | 45.69%     |
| Administrative Technology Services         | 8200     | 1,443,255.03               | 1,618,519.03                          | 749,816.19                    | 1,476,333.85               | 1,486,859.75                      | 769,471.20                              | 717,388.55                              | 51.75%     |
| Community Services                         | 9100     | 4,749,213.93               | 4,783,649.82                          | 1,845,778.76                  | 4,782,312.03               | 4,782,312.03                      | 1,291,978.80                            | 3,490,333.23                            | 27.02%     |
| Total Appropriations                       |          | 252,266,200.97             | 262,460,087.89                        | 116,098,252.09                | 258,839,099.41             | 276,115,334.58                    | 114,748,861.99                          | 161,366,472.59                          | 41.56%     |
| Transfers Out                              | 9700     | , , ,                      | , , , , , ,                           | , , ,                         | , , ,                      | , , ,                             | , , ,                                   | , , ,                                   |            |
| Fund Balance (Beg. Fund Bal. + Rev Exp.)   |          | 34,075,652.62              | 25,380,811.49                         | 57,724,488.27                 | 30,569,978.70              | 16,500,968.69                     | 60,591,703.46                           | (44,090,734.77)                         | -          |
| Lapi)                                      |          | 2 .,570,002.02             | ==,===,=====                          | , . 2 . ,                     | 22,232,270.70              | 2 3,2 33,5 33.05                  | 22,271,702.10                           | (1,,020,10111)                          | ]          |
| Total Appropriations and Fund Balances     |          | 286,341,853.59             | 287,840,899.38                        | 173,822,740.36                | 289,409,078.11             | 292,616,303.27                    | 175,340,565.45                          | 117,275,737.82                          | Ī          |