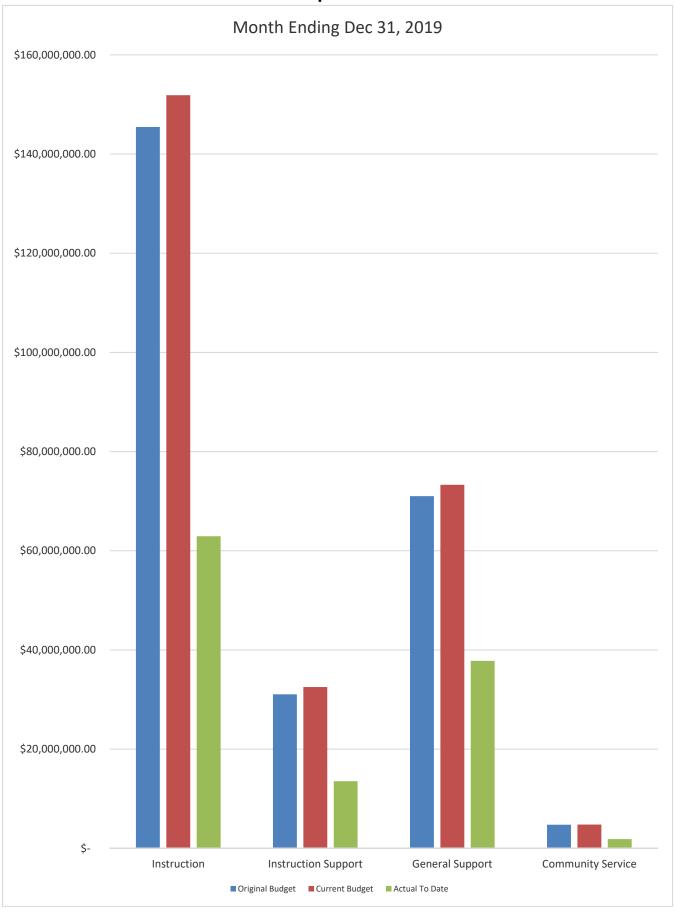

#### DISTRICT SCHOOL BOARD OF ALACHUA COUNTY SCHEDULE OF REVENUES, EXPENDITURES AND CHANGES IN FUND BALANCES - BUDGET AND ACTUAL GENERAL FUND

| For the Month Ending December 31, 2020     |          |                            | 1                                     |                               |                            |                                   |                                         | 2020-21 Variance with                   | 1          |
|--------------------------------------------|----------|----------------------------|---------------------------------------|-------------------------------|----------------------------|-----------------------------------|-----------------------------------------|-----------------------------------------|------------|
|                                            | Account  | Budgeted Amo               | yunta (2010-20)                       | 2019-20 Actual                | Dudgeted Am                | ounts (2020-21)                   | 2020-21 Actual                          | Current Budget -                        |            |
|                                            | Account  |                            | · · · · · · · · · · · · · · · · · · · |                               |                            |                                   |                                         | Current Budget -                        |            |
|                                            | Number   | Original 2019-20<br>Budget | Current Budget as of Dec 31, 2019     | Revenues through Dec 31, 2019 | Original 2020-21<br>Budget | Current Budget as of Dec 31, 2020 | Revenues through<br>Dec 31, 2020        | Positive (Negative)                     |            |
| REVENUES                                   | Nullibei | Budget                     | Dec 31, 2019                          | Dec 31, 2019                  | Budget                     | Dec 31, 2020                      | Dec 31, 2020                            | rositive (negative)                     |            |
| Federal Direct                             | 3100     | 190,000.00                 | 190,000.00                            | 92,254.17                     | 190,000.00                 | 190,000.00                        | 96,926.47                               | (93,073.53)                             | 1          |
| Federal Through State                      | 3200     | 1,300,000.00               | 1,300,000.00                          | 96,640.91                     | 1,100,000.00               | 3,150,000.00                      | 753,456.97                              | (2,396,543.03)                          |            |
| State Sources                              | 3300     | 144,573,795.00             | 144,639,720.00                        | 73,397,179.41                 | 149,087,294.78             | 149,123,918.78                    | 70,851,503.61                           | (78,272,415.17)                         |            |
| Local Sources                              | 3400     | 101,763,639.00             | 103,196,759.79                        | 63,157,190.46                 | 102,227,796.63             | 103,337,037.60                    | 69,151,115.22                           | (34,185,922.38)                         |            |
| Local Sources                              | 3400     | 101,703,039.00             | 103,190,739.79                        | 03,137,190.40                 | 102,227,790.03             | 103,337,037.00                    | 09,131,113.22                           | (34,163,922.36)                         | 1          |
| Transfers In:                              |          |                            |                                       |                               |                            |                                   |                                         |                                         | 1          |
| Capital Projects                           | 3630     | 5,000,000.00               | 5,000,000.00                          | 3,551,991.98                  | 6,355,425.00               | 6,355,425.00                      | 4,006,292.95                            | (2,349,132.05)                          |            |
| •                                          |          |                            |                                       |                               |                            |                                   |                                         |                                         | 1          |
| Other Financing Sources                    | 3740     |                            |                                       | 13,063.84                     |                            | 11,360.19                         | 32,708.53                               | 21,348.34                               |            |
| D : : D 1D1                                |          | 22.514.412.52              | 22.514.410.50                         | 22.514.410.50                 | 20.440.564.50              | 20 440 564 50                     | 20.440.561.50                           | 0.00                                    |            |
| Beginning Fund Balance                     |          | 33,514,419.59              | 33,514,419.59                         | 33,514,419.59                 | 30,448,561.70              | 30,448,561.70                     | 30,448,561.70                           | 0.00                                    | -          |
| Total Revenues and Fund Balances           |          | 286,341,853.59             | 287,840,899.38                        | 173,822,740.36                | 289,409,078.11             | 292,616,303.27                    | 175,340,565.45                          | (117,275,737.82)                        | İ          |
| Total Revenues and Fund Business           |          |                            |                                       | Expenditures                  |                            |                                   | Expenditures                            | (,,,)                                   | Percentage |
|                                            |          |                            |                                       | through                       |                            |                                   | through                                 |                                         | of Budget  |
| EXPENDITURES                               | =        |                            |                                       | December 31, 2019             |                            |                                   | December 31, 2020                       |                                         | Expended   |
| Instruction                                | 5000     | 145,453,343.26             | 151,858,429.41                        | 62,932,295.71                 | 150,639,526.24             | 159,762,721.87                    | 60,477,752.49                           | 99,284,969.38                           | 37.85%     |
| Pupil Personnel Services                   | 6100     | 16,285,583.03              | 17,448,364.01                         | 6,655,487.11                  | 14,261,346.87              | 17,506,326.31                     | 7,453,767.15                            | 10,052,559.16                           | 42.58%     |
| Instructional Media Services               | 6200     | 4,962,815.26               | 5,009,441.41                          | 2,074,310.12                  | 5,094,883.30               | 5,113,318.11                      | 2,038,162.51                            | 3,075,155.60                            | 39.86%     |
| Instruction and Curr. Development Services | 6300     | 5,085,173.65               | 4,960,576.32                          | 2,288,886.52                  | 4,935,802.21               | 5,053,375.78                      | 2,051,572.04                            | 3,001,803.74                            | 40.60%     |
| Instructional Staff Training Services      | 6400     | 952,216.65                 | 1,204,827.92                          | 593,651.53                    | 1,028,336.75               | 2,734,570.15                      | 2,162,956.88                            | 571,613.27                              | 79.10%     |
| Instruction Related Technology             | 6500     | 3,767,058.71               | 3,889,255.36                          | 1,919,059.35                  | 4,025,398.46               | 5,262,726.26                      | 2,658,671.99                            | 2,604,054.27                            | 50.52%     |
| Board                                      | 7100     | 1,020,549.05               | 1,030,077.46                          | 501,424.10                    | 832,588.38                 | 940,331.27                        | 785,484.62                              | 154,846.65                              | 83.53%     |
| General Administration                     | 7200     | 1,230,532.51               | 1,230,532.51                          | 619,406.10                    | 1,294,128.02               | 1,315,235.18                      | 813,306.06                              | 501,929.12                              | 61.84%     |
| School Administration                      | 7300     | 16,728,277.13              | 16,949,416.44                         | 8,560,194.47                  | 17,215,207.58              | 17,365,703.88                     | 8,429,334.11                            | 8,936,369.77                            | 48.54%     |
| Facilities Acquisition and Construction    | 7400     | 1,169,725.51               | 2,686,662.89                          | 989,786.59                    | 1,602,858.12               | 2,726,819.96                      | 942,124.82                              | 1,784,695.14                            | 34.55%     |
| Fiscal Services                            | 7500     | 2,037,874.14               | 2,037,874.14                          | 1,015,428.58                  | 2,055,384.11               | 1,933,139.65                      | 939,918.07                              | 993,221.58                              | 48.62%     |
| Food Services                              | 7600     | 2,007,07111                | 2,037,071111                          | 1,010,120.00                  | 2,000,001.111              | 1,555,155.05                      | ,,,,,,,,,,,,,,,,,,,,,,,,,,,,,,,,,,,,,,, | ,,,,,,,,,,,,,,,,,,,,,,,,,,,,,,,,,,,,,,, | .0.0270    |
| Central Services                           | 7700     | 3,994,625.72               | 4,107,522.63                          | 2,295,022.48                  | 3,405,437.73               | 3,446,530.73                      | 1,601,205.66                            | 1,845,325.07                            | 46.46%     |
| Pupil Transportation Services              | 7800     | 11,719,617.89              | 11,863,913.19                         | 5,311,196.79                  | 11,389,689.94              | 11,418,577.66                     | 4,947,589.73                            | 6,470,987.93                            | 43.33%     |
| Operation of Plant                         | 7900     | 23,398,288.70              | 23,804,741.96                         | 13,797,367.90                 | 26,653,835.13              | 27,042,993.09                     | 13,628,237.46                           | 13,414,755.63                           | 50.39%     |
| Maintenance of Plant                       | 8100     | 8,268,050.80               | 7,976,283.39                          | 3,949,139.79                  | 8,146,030.69               | 8,223,792.90                      | 3,757,328.40                            | 4,466,464.50                            | 45.69%     |
| Administrative Technology Services         | 8200     | 1,443,255.03               | 1,618,519.03                          | 749,816.19                    | 1,476,333.85               | 1,486,859.75                      | 769,471.20                              | 717,388.55                              | 51.75%     |
| Community Services                         | 9100     | 4,749,213.93               | 4,783,649.82                          | 1,845,778.76                  | 4,782,312.03               | 4,782,312.03                      | 1,291,978.80                            | 3,490,333.23                            | 27.02%     |
| Total Appropriations                       |          | 252,266,200.97             | 262,460,087.89                        | 116,098,252.09                | 258,839,099.41             | 276,115,334.58                    | 114,748,861.99                          | 161,366,472.59                          | 41.56%     |
| Transfers Out                              | 9700     | , , ,                      | , , , , , ,                           | , , ,                         | , , ,                      | , , ,                             | , , ,                                   | , , ,                                   |            |
| Fund Balance (Beg. Fund Bal. + Rev Exp.)   |          | 34,075,652.62              | 25,380,811.49                         | 57,724,488.27                 | 30,569,978.70              | 16,500,968.69                     | 60,591,703.46                           | (44,090,734.77)                         | -          |
| Lapi)                                      |          | 2 .,570,002.02             | ==,===,=====                          | , . 2 . ,                     | 22,232,270.70              | 2 3,2 33,5 33.05                  | 22,271,702.10                           | (1,,020,10111)                          | ]          |
| Total Appropriations and Fund Balances     |          | 286,341,853.59             | 287,840,899.38                        | 173,822,740.36                | 289,409,078.11             | 292,616,303.27                    | 175,340,565.45                          | 117,275,737.82                          | Ī          |