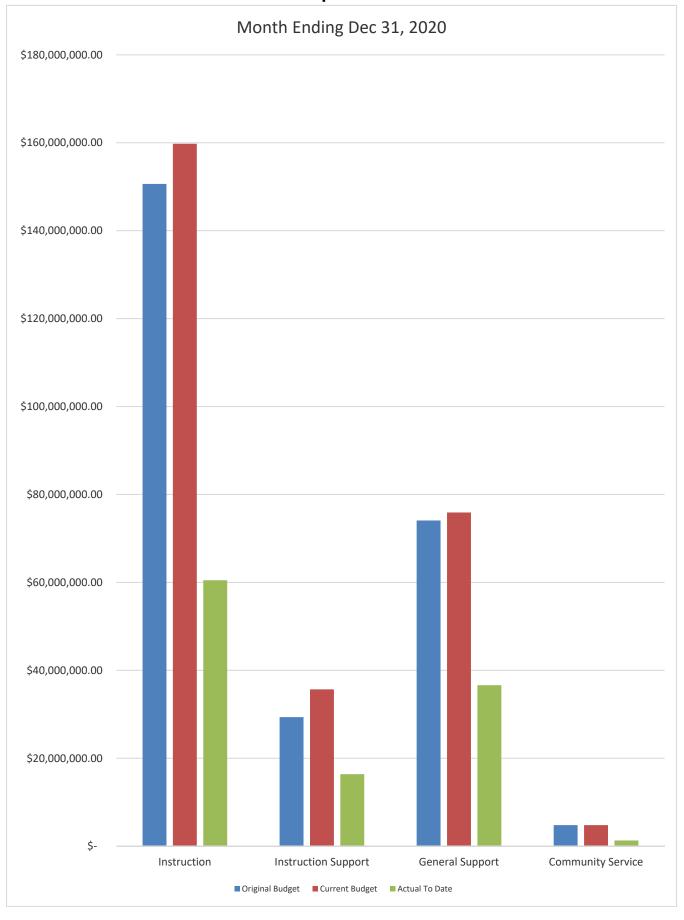

#### DISTRICT SCHOOL BOARD OF ALACHUA COUNTY SCHEDULE OF REVENUES, EXPENDITURES AND CHANGES IN FUND BALANCES - BUDGET AND ACTUAL GENERAL FUND

| For the Month Ending December 31, 2020     |          |                            | 1                                     |                               |                            |                                   |                                         | 2020-21 Variance with                   | 1          |
|--------------------------------------------|----------|----------------------------|---------------------------------------|-------------------------------|----------------------------|-----------------------------------|-----------------------------------------|-----------------------------------------|------------|
|                                            | Account  | Budgeted Amo               | yunta (2010-20)                       | 2019-20 Actual                | Dudgeted Am                | ounts (2020-21)                   | 2020-21 Actual                          | Current Budget -                        |            |
|                                            | Account  |                            | · · · · · · · · · · · · · · · · · · · |                               |                            |                                   |                                         | Current Budget -                        |            |
|                                            | Number   | Original 2019-20<br>Budget | Current Budget as of Dec 31, 2019     | Revenues through Dec 31, 2019 | Original 2020-21<br>Budget | Current Budget as of Dec 31, 2020 | Revenues through<br>Dec 31, 2020        | Positive (Negative)                     |            |
| REVENUES                                   | Nullibei | Budget                     | Dec 31, 2019                          | Dec 31, 2019                  | Budget                     | Dec 31, 2020                      | Dec 31, 2020                            | rositive (negative)                     |            |
| Federal Direct                             | 3100     | 190,000.00                 | 190,000.00                            | 92,254.17                     | 190,000.00                 | 190,000.00                        | 96,926.47                               | (93,073.53)                             | 1          |
| Federal Through State                      | 3200     | 1,300,000.00               | 1,300,000.00                          | 96,640.91                     | 1,100,000.00               | 3,150,000.00                      | 753,456.97                              | (2,396,543.03)                          |            |
| State Sources                              | 3300     | 144,573,795.00             | 144,639,720.00                        | 73,397,179.41                 | 149,087,294.78             | 149,123,918.78                    | 70,851,503.61                           | (78,272,415.17)                         |            |
| Local Sources                              | 3400     | 101,763,639.00             | 103,196,759.79                        | 63,157,190.46                 | 102,227,796.63             | 103,337,037.60                    | 69,151,115.22                           | (34,185,922.38)                         |            |
| Local Sources                              | 3400     | 101,703,039.00             | 103,190,739.79                        | 03,137,190.40                 | 102,227,790.03             | 103,337,037.00                    | 09,131,113.22                           | (34,163,922.36)                         | 1          |
| Transfers In:                              |          |                            |                                       |                               |                            |                                   |                                         |                                         | 1          |
| Capital Projects                           | 3630     | 5,000,000.00               | 5,000,000.00                          | 3,551,991.98                  | 6,355,425.00               | 6,355,425.00                      | 4,006,292.95                            | (2,349,132.05)                          |            |
| •                                          |          |                            |                                       |                               |                            |                                   |                                         |                                         | 1          |
| Other Financing Sources                    | 3740     |                            |                                       | 13,063.84                     |                            | 11,360.19                         | 32,708.53                               | 21,348.34                               |            |
| D : : D 1D1                                |          | 22.514.412.52              | 22.514.410.50                         | 22.514.410.50                 | 20.440.564.50              | 20 440 564 50                     | 20.440.561.50                           | 0.00                                    |            |
| Beginning Fund Balance                     |          | 33,514,419.59              | 33,514,419.59                         | 33,514,419.59                 | 30,448,561.70              | 30,448,561.70                     | 30,448,561.70                           | 0.00                                    | -          |
| Total Revenues and Fund Balances           |          | 286,341,853.59             | 287,840,899.38                        | 173,822,740.36                | 289,409,078.11             | 292,616,303.27                    | 175,340,565.45                          | (117,275,737.82)                        | İ          |
| Total Revenues and Fund Business           |          |                            |                                       | Expenditures                  |                            |                                   | Expenditures                            | (,,,)                                   | Percentage |
|                                            |          |                            |                                       | through                       |                            |                                   | through                                 |                                         | of Budget  |
| EXPENDITURES                               | =        |                            |                                       | December 31, 2019             |                            |                                   | December 31, 2020                       |                                         | Expended   |
| Instruction                                | 5000     | 145,453,343.26             | 151,858,429.41                        | 62,932,295.71                 | 150,639,526.24             | 159,762,721.87                    | 60,477,752.49                           | 99,284,969.38                           | 37.85%     |
| Pupil Personnel Services                   | 6100     | 16,285,583.03              | 17,448,364.01                         | 6,655,487.11                  | 14,261,346.87              | 17,506,326.31                     | 7,453,767.15                            | 10,052,559.16                           | 42.58%     |
| Instructional Media Services               | 6200     | 4,962,815.26               | 5,009,441.41                          | 2,074,310.12                  | 5,094,883.30               | 5,113,318.11                      | 2,038,162.51                            | 3,075,155.60                            | 39.86%     |
| Instruction and Curr. Development Services | 6300     | 5,085,173.65               | 4,960,576.32                          | 2,288,886.52                  | 4,935,802.21               | 5,053,375.78                      | 2,051,572.04                            | 3,001,803.74                            | 40.60%     |
| Instructional Staff Training Services      | 6400     | 952,216.65                 | 1,204,827.92                          | 593,651.53                    | 1,028,336.75               | 2,734,570.15                      | 2,162,956.88                            | 571,613.27                              | 79.10%     |
| Instruction Related Technology             | 6500     | 3,767,058.71               | 3,889,255.36                          | 1,919,059.35                  | 4,025,398.46               | 5,262,726.26                      | 2,658,671.99                            | 2,604,054.27                            | 50.52%     |
| Board                                      | 7100     | 1,020,549.05               | 1,030,077.46                          | 501,424.10                    | 832,588.38                 | 940,331.27                        | 785,484.62                              | 154,846.65                              | 83.53%     |
| General Administration                     | 7200     | 1,230,532.51               | 1,230,532.51                          | 619,406.10                    | 1,294,128.02               | 1,315,235.18                      | 813,306.06                              | 501,929.12                              | 61.84%     |
| School Administration                      | 7300     | 16,728,277.13              | 16,949,416.44                         | 8,560,194.47                  | 17,215,207.58              | 17,365,703.88                     | 8,429,334.11                            | 8,936,369.77                            | 48.54%     |
| Facilities Acquisition and Construction    | 7400     | 1,169,725.51               | 2,686,662.89                          | 989,786.59                    | 1,602,858.12               | 2,726,819.96                      | 942,124.82                              | 1,784,695.14                            | 34.55%     |
| Fiscal Services                            | 7500     | 2,037,874.14               | 2,037,874.14                          | 1,015,428.58                  | 2,055,384.11               | 1,933,139.65                      | 939,918.07                              | 993,221.58                              | 48.62%     |
| Food Services                              | 7600     | 2,007,07111                | 2,037,071111                          | 1,010,120.00                  | 2,000,001.111              | 1,555,155.05                      | ,,,,,,,,,,,,,,,,,,,,,,,,,,,,,,,,,,,,,,, | ,,,,,,,,,,,,,,,,,,,,,,,,,,,,,,,,,,,,,,, | .0.0270    |
| Central Services                           | 7700     | 3,994,625.72               | 4,107,522.63                          | 2,295,022.48                  | 3,405,437.73               | 3,446,530.73                      | 1,601,205.66                            | 1,845,325.07                            | 46.46%     |
| Pupil Transportation Services              | 7800     | 11,719,617.89              | 11,863,913.19                         | 5,311,196.79                  | 11,389,689.94              | 11,418,577.66                     | 4,947,589.73                            | 6,470,987.93                            | 43.33%     |
| Operation of Plant                         | 7900     | 23,398,288.70              | 23,804,741.96                         | 13,797,367.90                 | 26,653,835.13              | 27,042,993.09                     | 13,628,237.46                           | 13,414,755.63                           | 50.39%     |
| Maintenance of Plant                       | 8100     | 8,268,050.80               | 7,976,283.39                          | 3,949,139.79                  | 8,146,030.69               | 8,223,792.90                      | 3,757,328.40                            | 4,466,464.50                            | 45.69%     |
| Administrative Technology Services         | 8200     | 1,443,255.03               | 1,618,519.03                          | 749,816.19                    | 1,476,333.85               | 1,486,859.75                      | 769,471.20                              | 717,388.55                              | 51.75%     |
| Community Services                         | 9100     | 4,749,213.93               | 4,783,649.82                          | 1,845,778.76                  | 4,782,312.03               | 4,782,312.03                      | 1,291,978.80                            | 3,490,333.23                            | 27.02%     |
| Total Appropriations                       |          | 252,266,200.97             | 262,460,087.89                        | 116,098,252.09                | 258,839,099.41             | 276,115,334.58                    | 114,748,861.99                          | 161,366,472.59                          | 41.56%     |
| Transfers Out                              | 9700     | , , ,                      | , , , , , ,                           | , , ,                         | , , ,                      | , , ,                             | , , ,                                   | , , ,                                   |            |
| Fund Balance (Beg. Fund Bal. + Rev Exp.)   |          | 34,075,652.62              | 25,380,811.49                         | 57,724,488.27                 | 30,569,978.70              | 16,500,968.69                     | 60,591,703.46                           | (44,090,734.77)                         | -          |
| Lapi)                                      |          | 2 .,570,002.02             | ==,===,=====                          | , . 2 . ,                     | 22,232,270.70              | 2 3,2 33,5 33.05                  | 22,271,702.10                           | (1,,020,10111)                          | ]          |
| Total Appropriations and Fund Balances     |          | 286,341,853.59             | 287,840,899.38                        | 173,822,740.36                | 289,409,078.11             | 292,616,303.27                    | 175,340,565.45                          | 117,275,737.82                          | Ī          |