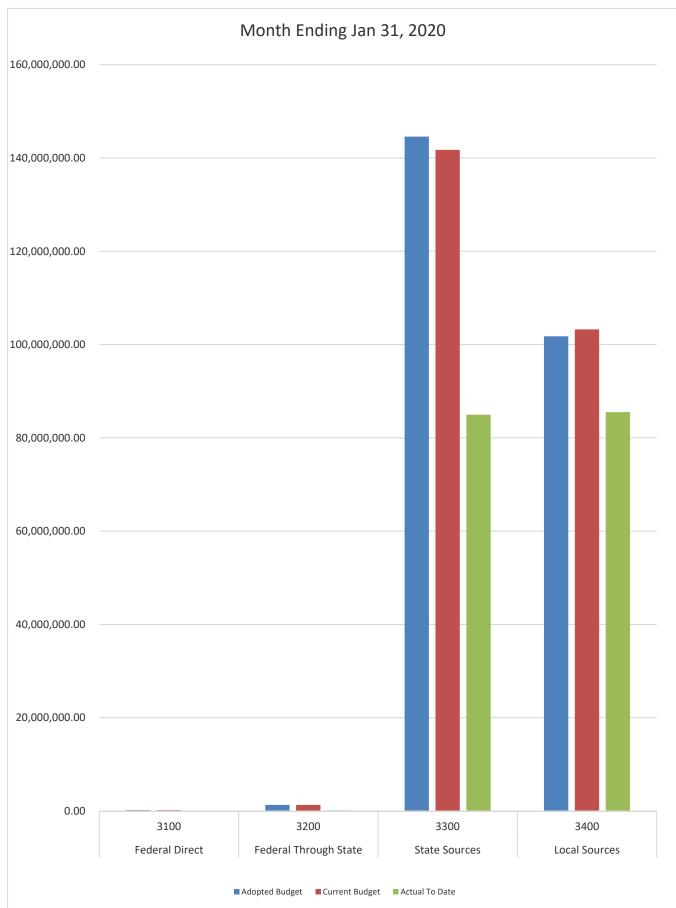

## GENERAL FUND COMPARISON Revenue

### SCHEDULE OF REVENUES, EXPENDITURES AND CHANGES IN FUND BALANCES - BUDGET AND ACTUAL GENERAL FUND Earthe Month Ending January 21, 2021

| For the Month Ending January 51, 2021      |                                    |                  |                      |                  |                  |                      |                  | 2020-21 Variance with | ]          |
|--------------------------------------------|------------------------------------|------------------|----------------------|------------------|------------------|----------------------|------------------|-----------------------|------------|
|                                            | Account Budgeted Amounts (2019-20) |                  | 2019-20 Actual       | Budgeted Am      | ounts (2020-21)  | 2020-21 Actual       | Current Budget - |                       |            |
|                                            |                                    | Original 2019-20 | Current Budget as of | Revenues through | Original 2020-21 | Current Budget as of | Revenues through |                       |            |
|                                            | Number                             | Budget           | Jan 31, 2020         | Jan 31, 2020     | Budget           | Jan 31, 2021         | Jan 31, 2021     | Positive (Negative)   |            |
| REVENUES                                   |                                    | _                |                      |                  | _                |                      |                  |                       |            |
| Federal Direct                             | 3100                               | 190,000.00       | 190,000.00           | 97,917.52        | 190,000.00       | 190,000.00           | 103,153.42       | (86,846.58)           |            |
| Federal Through State                      | 3200                               | 1,300,000.00     | 1,300,000.00         | 144,838.36       | 1,100,000.00     | 3,150,000.00         | 2,130,137.40     | (1,019,862.60)        |            |
| State Sources                              | 3300                               | 144,573,795.00   | 141,712,346.00       | 84,933,042.07    | 149,087,294.78   | 149,123,918.78       | 80,498,794.51    | (68,625,124.27)       |            |
| Local Sources                              | 3400                               | 101,763,639.00   | 103,238,044.19       | 85,511,274.33    | 102,227,796.63   | 103,492,564.60       | 84,522,452.07    | (18,970,112.53)       |            |
| Transfers In:                              |                                    |                  |                      |                  |                  |                      |                  |                       |            |
| Capital Projects                           | 3630                               | 5,000,000.00     | 5,000,000.00         | 3,551,991.98     | 6,355,425.00     | 6,355,425.00         | 4,006,292.95     | (2,349,132.05)        |            |
| Other Financing Sources                    | 3740                               |                  |                      | 47,478.30        |                  | 11,360.19            | 34,326.53        | 22,966.34             |            |
| Beginning Fund Balance                     |                                    | 33,514,419.59    | 33,514,419.59        | 33,514,419.59    | 30,448,561.70    | 30,448,561.70        | 30,448,561.70    | 0.00                  |            |
| Total Revenues and Fund Balances           |                                    | 286,341,853.59   | 284,954,809.78       | 207,800,962.15   | 289,409,078.11   | 292,771,830.27       | 201,743,718.58   | (91,028,111.69)       |            |
|                                            |                                    |                  |                      | Expenditures     |                  |                      | Expenditures     |                       | Percentage |
|                                            |                                    |                  |                      | through          |                  |                      | through          |                       | of Budget  |
| EXPENDITURES                               |                                    |                  |                      | January 31, 2020 |                  |                      | January 31, 2021 |                       | Expended   |
| Instruction                                | 5000                               | 145,453,343.26   | 153,206,539.36       | 74,737,172.25    | 150,639,526.24   | 158,786,953.84       | 71,916,959.99    | 86,869,993.85         | 45.29%     |
| Pupil Personnel Services                   | 6100                               | 16,285,583.03    | 17,608,907.29        | 8,109,730.57     | 14,261,346.87    | 17,428,919.30        | 8,391,432.01     | 9,037,487.29          | 48.15%     |
| Instructional Media Services               | 6200                               | 4,962,815.26     | 5,048,261.93         | 2,541,641.60     | 5,094,883.30     | 5,129,861.19         | 2,480,930.66     | 2,648,930.53          | 48.36%     |
| Instruction and Curr. Development Services | 6300                               | 5,085,173.65     | 5,162,561.71         | 2,740,654.74     | 4,935,802.21     | 4,872,959.42         | 2,467,393.75     | 2,405,565.67          | 50.63%     |
| Instructional Staff Training Services      | 6400                               | 952,216.65       | 1,283,763.52         | 667,882.41       | 1,028,336.75     | 2,950,783.93         | 2,237,320.46     | 713,463.47            | 75.82%     |
| Instruction Related Technology             | 6500                               | 3,767,058.71     | 3,872,904.12         | 2,237,235.39     | 4,025,398.46     | 5,280,755.59         | 2,981,999.24     | 2,298,756.35          | 56.47%     |
| Board                                      | 7100                               | 1,020,549.05     | 994,275.00           | 609,264.84       | 832,588.38       | 1,423,383.14         | 931,632.62       | 491,750.52            | 65.45%     |
| General Administration                     | 7200                               | 1,230,532.51     | 1,304,552.32         | 730,832.85       | 1,294,128.02     | 1,639,229.89         | 958,495.82       | 680,734.07            | 58.47%     |
| School Administration                      | 7300                               | 16,728,277.13    | 17,097,066.19        | 9,832,134.30     | 17,215,207.58    | 17,248,629.27        | 9,955,200.27     | 7,293,429.00          | 57.72%     |
| Facilities Acquisition and Construction    | 7400                               | 1,169,725.51     | 2,603,966.08         | 1,290,486.63     | 1,602,858.12     | 2,686,220.03         | 1,120,693.60     | 1,565,526.43          | 41.72%     |
| Fiscal Services                            | 7500                               | 2,037,874.14     | 1,989,952.03         | 1,188,752.14     | 2,055,384.11     | 1,810,707.60         | 1,111,244.87     | 699,462.73            | 61.37%     |
| Food Services                              | 7600                               |                  |                      |                  |                  |                      |                  |                       |            |
| Central Services                           | 7700                               | 3,994,625.72     | 4,036,978.02         | 2,577,410.19     | 3,405,437.73     | 3,335,213.42         | 1,862,562.98     | 1,472,650.44          | 55.85%     |
| Pupil Transportation Services              | 7800                               | 11,719,617.89    | 11,699,472.92        | 6,366,250.91     | 11,389,689.94    | 11,084,346.25        | 5,926,660.64     | 5,157,685.61          | 53.47%     |
| Operation of Plant                         | 7900                               | 23,398,288.70    | 24,439,089.73        | 15,373,521.37    | 26,653,835.13    | 27,279,457.15        | 15,747,722.30    | 11,531,734.85         | 57.73%     |
| Maintenance of Plant                       | 8100                               | 8,268,050.80     | 8,067,510.53         | 4,578,477.56     | 8,146,030.69     | 7,927,361.49         | 4,389,992.52     | 3,537,368.97          | 55.38%     |
| Administrative Technology Services         | 8200                               | 1,443,255.03     | 1,769,822.41         | 994,611.85       | 1,476,333.85     | 1,431,775.45         | 870,431.59       | 561,343.86            | 60.79%     |
| Community Services                         | 9100                               | 4,749,213.93     | 4,785,872.00         | 2,146,547.65     | 4,782,312.03     | 4,782,560.61         | 1,543,741.07     | 3,238,819.54          | 32.28%     |
| Total Appropriations                       |                                    | 252,266,200.97   | 264,971,495.16       | 136,722,607.25   | 258,839,099.41   | 275,099,117.57       | 134,894,414.39   | 140,204,703.18        | 49.03%     |
| Transfers Out                              | 9700                               |                  |                      |                  |                  |                      |                  |                       |            |
| Fund Balance (Beg. Fund Bal. + Rev Exp.)   |                                    | 34,075,652.62    | 19,983,314.62        | 71,078,354.90    | 30,569,978.70    | 17,672,712.70        | 66,849,304.19    | (49,176,591.49)       |            |
| Total Appropriations and Fund Balances     |                                    | 286,341,853.59   | 284,954,809.78       | 207,800,962.15   | 289,409,078.11   | 292,771,830.27       | 201,743,718.58   | 91,028,111.69         |            |