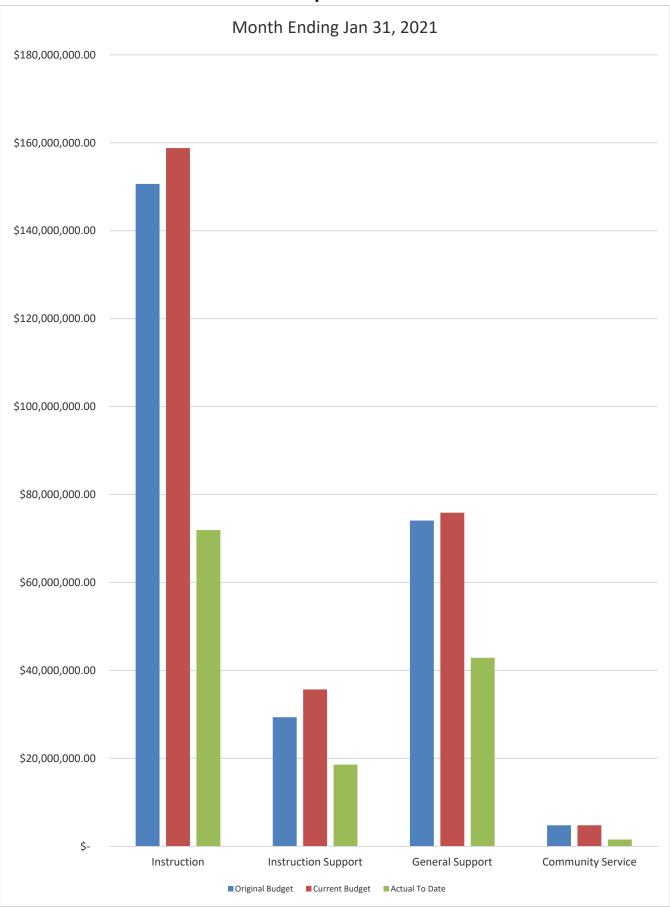

# GENERAL FUND COMPARISON Expenses

### SCHEDULE OF REVENUES, EXPENDITURES AND CHANGES IN FUND BALANCES - BUDGET AND ACTUAL GENERAL FUND Earthe Month Ending January 21, 2021

| For the Month Ending January 51, 2021      |                                    |                  |                      |                  |                  |                      |                  | 2020-21 Variance with | ]          |
|--------------------------------------------|------------------------------------|------------------|----------------------|------------------|------------------|----------------------|------------------|-----------------------|------------|
|                                            | Account Budgeted Amounts (2019-20) |                  | 2019-20 Actual       | Budgeted Am      | ounts (2020-21)  | 2020-21 Actual       | Current Budget - |                       |            |
|                                            |                                    | Original 2019-20 | Current Budget as of | Revenues through | Original 2020-21 | Current Budget as of | Revenues through |                       |            |
|                                            | Number                             | Budget           | Jan 31, 2020         | Jan 31, 2020     | Budget           | Jan 31, 2021         | Jan 31, 2021     | Positive (Negative)   |            |
| REVENUES                                   |                                    | _                |                      |                  | _                |                      |                  |                       |            |
| Federal Direct                             | 3100                               | 190,000.00       | 190,000.00           | 97,917.52        | 190,000.00       | 190,000.00           | 103,153.42       | (86,846.58)           |            |
| Federal Through State                      | 3200                               | 1,300,000.00     | 1,300,000.00         | 144,838.36       | 1,100,000.00     | 3,150,000.00         | 2,130,137.40     | (1,019,862.60)        |            |
| State Sources                              | 3300                               | 144,573,795.00   | 141,712,346.00       | 84,933,042.07    | 149,087,294.78   | 149,123,918.78       | 80,498,794.51    | (68,625,124.27)       |            |
| Local Sources                              | 3400                               | 101,763,639.00   | 103,238,044.19       | 85,511,274.33    | 102,227,796.63   | 103,492,564.60       | 84,522,452.07    | (18,970,112.53)       |            |
| Transfers In:                              |                                    |                  |                      |                  |                  |                      |                  |                       |            |
| Capital Projects                           | 3630                               | 5,000,000.00     | 5,000,000.00         | 3,551,991.98     | 6,355,425.00     | 6,355,425.00         | 4,006,292.95     | (2,349,132.05)        |            |
| Other Financing Sources                    | 3740                               |                  |                      | 47,478.30        |                  | 11,360.19            | 34,326.53        | 22,966.34             |            |
| Beginning Fund Balance                     |                                    | 33,514,419.59    | 33,514,419.59        | 33,514,419.59    | 30,448,561.70    | 30,448,561.70        | 30,448,561.70    | 0.00                  |            |
| Total Revenues and Fund Balances           |                                    | 286,341,853.59   | 284,954,809.78       | 207,800,962.15   | 289,409,078.11   | 292,771,830.27       | 201,743,718.58   | (91,028,111.69)       |            |
|                                            |                                    |                  |                      | Expenditures     |                  |                      | Expenditures     |                       | Percentage |
|                                            |                                    |                  |                      | through          |                  |                      | through          |                       | of Budget  |
| EXPENDITURES                               |                                    |                  |                      | January 31, 2020 |                  |                      | January 31, 2021 |                       | Expended   |
| Instruction                                | 5000                               | 145,453,343.26   | 153,206,539.36       | 74,737,172.25    | 150,639,526.24   | 158,786,953.84       | 71,916,959.99    | 86,869,993.85         | 45.29%     |
| Pupil Personnel Services                   | 6100                               | 16,285,583.03    | 17,608,907.29        | 8,109,730.57     | 14,261,346.87    | 17,428,919.30        | 8,391,432.01     | 9,037,487.29          | 48.15%     |
| Instructional Media Services               | 6200                               | 4,962,815.26     | 5,048,261.93         | 2,541,641.60     | 5,094,883.30     | 5,129,861.19         | 2,480,930.66     | 2,648,930.53          | 48.36%     |
| Instruction and Curr. Development Services | 6300                               | 5,085,173.65     | 5,162,561.71         | 2,740,654.74     | 4,935,802.21     | 4,872,959.42         | 2,467,393.75     | 2,405,565.67          | 50.63%     |
| Instructional Staff Training Services      | 6400                               | 952,216.65       | 1,283,763.52         | 667,882.41       | 1,028,336.75     | 2,950,783.93         | 2,237,320.46     | 713,463.47            | 75.82%     |
| Instruction Related Technology             | 6500                               | 3,767,058.71     | 3,872,904.12         | 2,237,235.39     | 4,025,398.46     | 5,280,755.59         | 2,981,999.24     | 2,298,756.35          | 56.47%     |
| Board                                      | 7100                               | 1,020,549.05     | 994,275.00           | 609,264.84       | 832,588.38       | 1,423,383.14         | 931,632.62       | 491,750.52            | 65.45%     |
| General Administration                     | 7200                               | 1,230,532.51     | 1,304,552.32         | 730,832.85       | 1,294,128.02     | 1,639,229.89         | 958,495.82       | 680,734.07            | 58.47%     |
| School Administration                      | 7300                               | 16,728,277.13    | 17,097,066.19        | 9,832,134.30     | 17,215,207.58    | 17,248,629.27        | 9,955,200.27     | 7,293,429.00          | 57.72%     |
| Facilities Acquisition and Construction    | 7400                               | 1,169,725.51     | 2,603,966.08         | 1,290,486.63     | 1,602,858.12     | 2,686,220.03         | 1,120,693.60     | 1,565,526.43          | 41.72%     |
| Fiscal Services                            | 7500                               | 2,037,874.14     | 1,989,952.03         | 1,188,752.14     | 2,055,384.11     | 1,810,707.60         | 1,111,244.87     | 699,462.73            | 61.37%     |
| Food Services                              | 7600                               |                  |                      |                  |                  |                      |                  |                       |            |
| Central Services                           | 7700                               | 3,994,625.72     | 4,036,978.02         | 2,577,410.19     | 3,405,437.73     | 3,335,213.42         | 1,862,562.98     | 1,472,650.44          | 55.85%     |
| Pupil Transportation Services              | 7800                               | 11,719,617.89    | 11,699,472.92        | 6,366,250.91     | 11,389,689.94    | 11,084,346.25        | 5,926,660.64     | 5,157,685.61          | 53.47%     |
| Operation of Plant                         | 7900                               | 23,398,288.70    | 24,439,089.73        | 15,373,521.37    | 26,653,835.13    | 27,279,457.15        | 15,747,722.30    | 11,531,734.85         | 57.73%     |
| Maintenance of Plant                       | 8100                               | 8,268,050.80     | 8,067,510.53         | 4,578,477.56     | 8,146,030.69     | 7,927,361.49         | 4,389,992.52     | 3,537,368.97          | 55.38%     |
| Administrative Technology Services         | 8200                               | 1,443,255.03     | 1,769,822.41         | 994,611.85       | 1,476,333.85     | 1,431,775.45         | 870,431.59       | 561,343.86            | 60.79%     |
| Community Services                         | 9100                               | 4,749,213.93     | 4,785,872.00         | 2,146,547.65     | 4,782,312.03     | 4,782,560.61         | 1,543,741.07     | 3,238,819.54          | 32.28%     |
| Total Appropriations                       |                                    | 252,266,200.97   | 264,971,495.16       | 136,722,607.25   | 258,839,099.41   | 275,099,117.57       | 134,894,414.39   | 140,204,703.18        | 49.03%     |
| Transfers Out                              | 9700                               |                  |                      |                  |                  |                      |                  |                       |            |
| Fund Balance (Beg. Fund Bal. + Rev Exp.)   |                                    | 34,075,652.62    | 19,983,314.62        | 71,078,354.90    | 30,569,978.70    | 17,672,712.70        | 66,849,304.19    | (49,176,591.49)       |            |
| Total Appropriations and Fund Balances     |                                    | 286,341,853.59   | 284,954,809.78       | 207,800,962.15   | 289,409,078.11   | 292,771,830.27       | 201,743,718.58   | 91,028,111.69         |            |