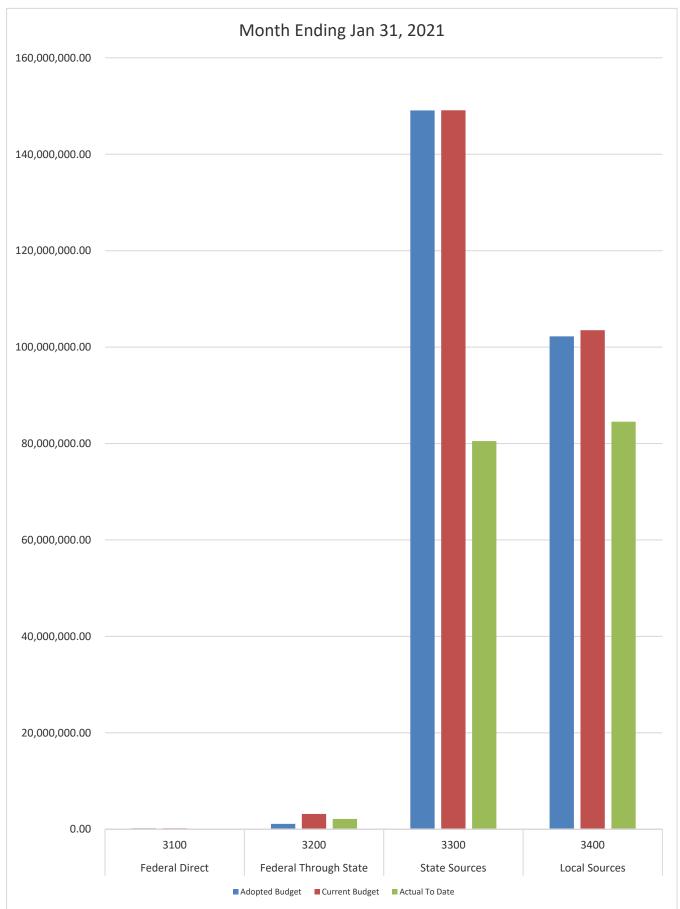

## GENERAL FUND COMPARISON Revenue

### SCHEDULE OF REVENUES, EXPENDITURES AND CHANGES IN FUND BALANCES - BUDGET AND ACTUAL GENERAL FUND Earthe Month Ending January 21, 2021

| For the Month Ending January 51, 2021      |                                    |                  |                      |                  |                  |                      |                  | 2020-21 Variance with | ]          |
|--------------------------------------------|------------------------------------|------------------|----------------------|------------------|------------------|----------------------|------------------|-----------------------|------------|
|                                            | Account Budgeted Amounts (2019-20) |                  | 2019-20 Actual       | Budgeted Am      | ounts (2020-21)  | 2020-21 Actual       | Current Budget - |                       |            |
|                                            |                                    | Original 2019-20 | Current Budget as of | Revenues through | Original 2020-21 | Current Budget as of | Revenues through |                       |            |
|                                            | Number                             | Budget           | Jan 31, 2020         | Jan 31, 2020     | Budget           | Jan 31, 2021         | Jan 31, 2021     | Positive (Negative)   |            |
| REVENUES                                   |                                    | _                |                      |                  | _                |                      |                  |                       |            |
| Federal Direct                             | 3100                               | 190,000.00       | 190,000.00           | 97,917.52        | 190,000.00       | 190,000.00           | 103,153.42       | (86,846.58)           |            |
| Federal Through State                      | 3200                               | 1,300,000.00     | 1,300,000.00         | 144,838.36       | 1,100,000.00     | 3,150,000.00         | 2,130,137.40     | (1,019,862.60)        |            |
| State Sources                              | 3300                               | 144,573,795.00   | 141,712,346.00       | 84,933,042.07    | 149,087,294.78   | 149,123,918.78       | 80,498,794.51    | (68,625,124.27)       |            |
| Local Sources                              | 3400                               | 101,763,639.00   | 103,238,044.19       | 85,511,274.33    | 102,227,796.63   | 103,492,564.60       | 84,522,452.07    | (18,970,112.53)       |            |
| Transfers In:                              |                                    |                  |                      |                  |                  |                      |                  |                       |            |
| Capital Projects                           | 3630                               | 5,000,000.00     | 5,000,000.00         | 3,551,991.98     | 6,355,425.00     | 6,355,425.00         | 4,006,292.95     | (2,349,132.05)        |            |
| Other Financing Sources                    | 3740                               |                  |                      | 47,478.30        |                  | 11,360.19            | 34,326.53        | 22,966.34             |            |
| Beginning Fund Balance                     |                                    | 33,514,419.59    | 33,514,419.59        | 33,514,419.59    | 30,448,561.70    | 30,448,561.70        | 30,448,561.70    | 0.00                  |            |
| Total Revenues and Fund Balances           |                                    | 286,341,853.59   | 284,954,809.78       | 207,800,962.15   | 289,409,078.11   | 292,771,830.27       | 201,743,718.58   | (91,028,111.69)       |            |
|                                            |                                    |                  |                      | Expenditures     |                  |                      | Expenditures     |                       | Percentage |
|                                            |                                    |                  |                      | through          |                  |                      | through          |                       | of Budget  |
| EXPENDITURES                               |                                    |                  |                      | January 31, 2020 |                  |                      | January 31, 2021 |                       | Expended   |
| Instruction                                | 5000                               | 145,453,343.26   | 153,206,539.36       | 74,737,172.25    | 150,639,526.24   | 158,786,953.84       | 71,916,959.99    | 86,869,993.85         | 45.29%     |
| Pupil Personnel Services                   | 6100                               | 16,285,583.03    | 17,608,907.29        | 8,109,730.57     | 14,261,346.87    | 17,428,919.30        | 8,391,432.01     | 9,037,487.29          | 48.15%     |
| Instructional Media Services               | 6200                               | 4,962,815.26     | 5,048,261.93         | 2,541,641.60     | 5,094,883.30     | 5,129,861.19         | 2,480,930.66     | 2,648,930.53          | 48.36%     |
| Instruction and Curr. Development Services | 6300                               | 5,085,173.65     | 5,162,561.71         | 2,740,654.74     | 4,935,802.21     | 4,872,959.42         | 2,467,393.75     | 2,405,565.67          | 50.63%     |
| Instructional Staff Training Services      | 6400                               | 952,216.65       | 1,283,763.52         | 667,882.41       | 1,028,336.75     | 2,950,783.93         | 2,237,320.46     | 713,463.47            | 75.82%     |
| Instruction Related Technology             | 6500                               | 3,767,058.71     | 3,872,904.12         | 2,237,235.39     | 4,025,398.46     | 5,280,755.59         | 2,981,999.24     | 2,298,756.35          | 56.47%     |
| Board                                      | 7100                               | 1,020,549.05     | 994,275.00           | 609,264.84       | 832,588.38       | 1,423,383.14         | 931,632.62       | 491,750.52            | 65.45%     |
| General Administration                     | 7200                               | 1,230,532.51     | 1,304,552.32         | 730,832.85       | 1,294,128.02     | 1,639,229.89         | 958,495.82       | 680,734.07            | 58.47%     |
| School Administration                      | 7300                               | 16,728,277.13    | 17,097,066.19        | 9,832,134.30     | 17,215,207.58    | 17,248,629.27        | 9,955,200.27     | 7,293,429.00          | 57.72%     |
| Facilities Acquisition and Construction    | 7400                               | 1,169,725.51     | 2,603,966.08         | 1,290,486.63     | 1,602,858.12     | 2,686,220.03         | 1,120,693.60     | 1,565,526.43          | 41.72%     |
| Fiscal Services                            | 7500                               | 2,037,874.14     | 1,989,952.03         | 1,188,752.14     | 2,055,384.11     | 1,810,707.60         | 1,111,244.87     | 699,462.73            | 61.37%     |
| Food Services                              | 7600                               |                  |                      |                  |                  |                      |                  |                       |            |
| Central Services                           | 7700                               | 3,994,625.72     | 4,036,978.02         | 2,577,410.19     | 3,405,437.73     | 3,335,213.42         | 1,862,562.98     | 1,472,650.44          | 55.85%     |
| Pupil Transportation Services              | 7800                               | 11,719,617.89    | 11,699,472.92        | 6,366,250.91     | 11,389,689.94    | 11,084,346.25        | 5,926,660.64     | 5,157,685.61          | 53.47%     |
| Operation of Plant                         | 7900                               | 23,398,288.70    | 24,439,089.73        | 15,373,521.37    | 26,653,835.13    | 27,279,457.15        | 15,747,722.30    | 11,531,734.85         | 57.73%     |
| Maintenance of Plant                       | 8100                               | 8,268,050.80     | 8,067,510.53         | 4,578,477.56     | 8,146,030.69     | 7,927,361.49         | 4,389,992.52     | 3,537,368.97          | 55.38%     |
| Administrative Technology Services         | 8200                               | 1,443,255.03     | 1,769,822.41         | 994,611.85       | 1,476,333.85     | 1,431,775.45         | 870,431.59       | 561,343.86            | 60.79%     |
| Community Services                         | 9100                               | 4,749,213.93     | 4,785,872.00         | 2,146,547.65     | 4,782,312.03     | 4,782,560.61         | 1,543,741.07     | 3,238,819.54          | 32.28%     |
| Total Appropriations                       |                                    | 252,266,200.97   | 264,971,495.16       | 136,722,607.25   | 258,839,099.41   | 275,099,117.57       | 134,894,414.39   | 140,204,703.18        | 49.03%     |
| Transfers Out                              | 9700                               |                  |                      |                  |                  |                      |                  |                       |            |
| Fund Balance (Beg. Fund Bal. + Rev Exp.)   |                                    | 34,075,652.62    | 19,983,314.62        | 71,078,354.90    | 30,569,978.70    | 17,672,712.70        | 66,849,304.19    | (49,176,591.49)       |            |
| Total Appropriations and Fund Balances     |                                    | 286,341,853.59   | 284,954,809.78       | 207,800,962.15   | 289,409,078.11   | 292,771,830.27       | 201,743,718.58   | 91,028,111.69         |            |