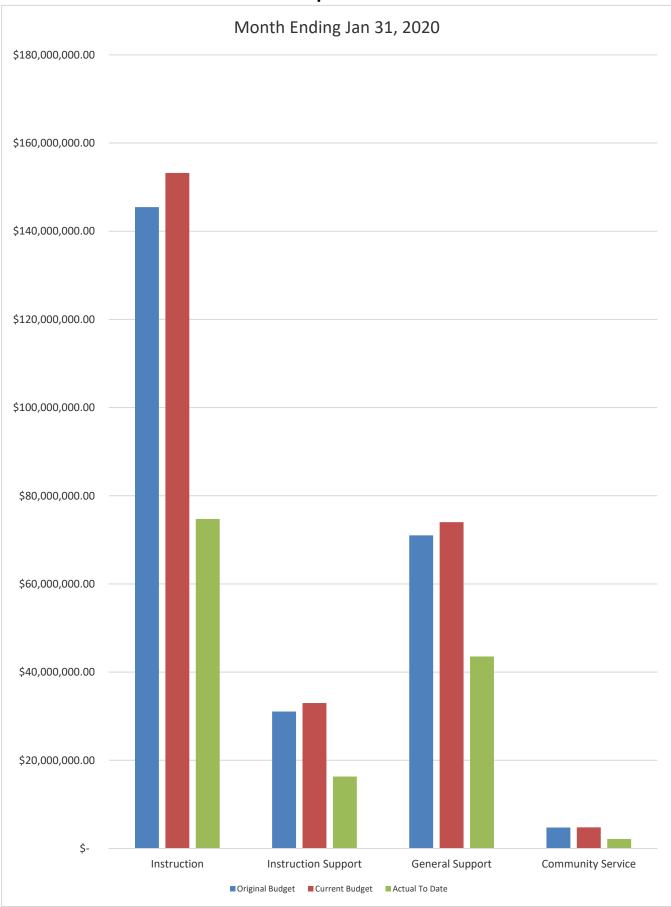

# GENERAL FUND COMPARISON Expenses

### SCHEDULE OF REVENUES, EXPENDITURES AND CHANGES IN FUND BALANCES - BUDGET AND ACTUAL GENERAL FUND Earthe Month Ending January 21, 2021

| For the Month Ending January 51, 2021      |                                    |                  |                      |                  |                  |                      |                  | 2020-21 Variance with | ]          |
|--------------------------------------------|------------------------------------|------------------|----------------------|------------------|------------------|----------------------|------------------|-----------------------|------------|
|                                            | Account Budgeted Amounts (2019-20) |                  | 2019-20 Actual       | Budgeted Am      | ounts (2020-21)  | 2020-21 Actual       | Current Budget - |                       |            |
|                                            |                                    | Original 2019-20 | Current Budget as of | Revenues through | Original 2020-21 | Current Budget as of | Revenues through |                       |            |
|                                            | Number                             | Budget           | Jan 31, 2020         | Jan 31, 2020     | Budget           | Jan 31, 2021         | Jan 31, 2021     | Positive (Negative)   |            |
| REVENUES                                   |                                    | _                |                      |                  | _                |                      |                  |                       |            |
| Federal Direct                             | 3100                               | 190,000.00       | 190,000.00           | 97,917.52        | 190,000.00       | 190,000.00           | 103,153.42       | (86,846.58)           |            |
| Federal Through State                      | 3200                               | 1,300,000.00     | 1,300,000.00         | 144,838.36       | 1,100,000.00     | 3,150,000.00         | 2,130,137.40     | (1,019,862.60)        |            |
| State Sources                              | 3300                               | 144,573,795.00   | 141,712,346.00       | 84,933,042.07    | 149,087,294.78   | 149,123,918.78       | 80,498,794.51    | (68,625,124.27)       |            |
| Local Sources                              | 3400                               | 101,763,639.00   | 103,238,044.19       | 85,511,274.33    | 102,227,796.63   | 103,492,564.60       | 84,522,452.07    | (18,970,112.53)       |            |
| Transfers In:                              |                                    |                  |                      |                  |                  |                      |                  |                       |            |
| Capital Projects                           | 3630                               | 5,000,000.00     | 5,000,000.00         | 3,551,991.98     | 6,355,425.00     | 6,355,425.00         | 4,006,292.95     | (2,349,132.05)        |            |
| Other Financing Sources                    | 3740                               |                  |                      | 47,478.30        |                  | 11,360.19            | 34,326.53        | 22,966.34             |            |
| Beginning Fund Balance                     |                                    | 33,514,419.59    | 33,514,419.59        | 33,514,419.59    | 30,448,561.70    | 30,448,561.70        | 30,448,561.70    | 0.00                  |            |
| Total Revenues and Fund Balances           |                                    | 286,341,853.59   | 284,954,809.78       | 207,800,962.15   | 289,409,078.11   | 292,771,830.27       | 201,743,718.58   | (91,028,111.69)       |            |
|                                            |                                    |                  |                      | Expenditures     |                  |                      | Expenditures     |                       | Percentage |
|                                            |                                    |                  |                      | through          |                  |                      | through          |                       | of Budget  |
| EXPENDITURES                               |                                    |                  |                      | January 31, 2020 |                  |                      | January 31, 2021 |                       | Expended   |
| Instruction                                | 5000                               | 145,453,343.26   | 153,206,539.36       | 74,737,172.25    | 150,639,526.24   | 158,786,953.84       | 71,916,959.99    | 86,869,993.85         | 45.29%     |
| Pupil Personnel Services                   | 6100                               | 16,285,583.03    | 17,608,907.29        | 8,109,730.57     | 14,261,346.87    | 17,428,919.30        | 8,391,432.01     | 9,037,487.29          | 48.15%     |
| Instructional Media Services               | 6200                               | 4,962,815.26     | 5,048,261.93         | 2,541,641.60     | 5,094,883.30     | 5,129,861.19         | 2,480,930.66     | 2,648,930.53          | 48.36%     |
| Instruction and Curr. Development Services | 6300                               | 5,085,173.65     | 5,162,561.71         | 2,740,654.74     | 4,935,802.21     | 4,872,959.42         | 2,467,393.75     | 2,405,565.67          | 50.63%     |
| Instructional Staff Training Services      | 6400                               | 952,216.65       | 1,283,763.52         | 667,882.41       | 1,028,336.75     | 2,950,783.93         | 2,237,320.46     | 713,463.47            | 75.82%     |
| Instruction Related Technology             | 6500                               | 3,767,058.71     | 3,872,904.12         | 2,237,235.39     | 4,025,398.46     | 5,280,755.59         | 2,981,999.24     | 2,298,756.35          | 56.47%     |
| Board                                      | 7100                               | 1,020,549.05     | 994,275.00           | 609,264.84       | 832,588.38       | 1,423,383.14         | 931,632.62       | 491,750.52            | 65.45%     |
| General Administration                     | 7200                               | 1,230,532.51     | 1,304,552.32         | 730,832.85       | 1,294,128.02     | 1,639,229.89         | 958,495.82       | 680,734.07            | 58.47%     |
| School Administration                      | 7300                               | 16,728,277.13    | 17,097,066.19        | 9,832,134.30     | 17,215,207.58    | 17,248,629.27        | 9,955,200.27     | 7,293,429.00          | 57.72%     |
| Facilities Acquisition and Construction    | 7400                               | 1,169,725.51     | 2,603,966.08         | 1,290,486.63     | 1,602,858.12     | 2,686,220.03         | 1,120,693.60     | 1,565,526.43          | 41.72%     |
| Fiscal Services                            | 7500                               | 2,037,874.14     | 1,989,952.03         | 1,188,752.14     | 2,055,384.11     | 1,810,707.60         | 1,111,244.87     | 699,462.73            | 61.37%     |
| Food Services                              | 7600                               |                  |                      |                  |                  |                      |                  |                       |            |
| Central Services                           | 7700                               | 3,994,625.72     | 4,036,978.02         | 2,577,410.19     | 3,405,437.73     | 3,335,213.42         | 1,862,562.98     | 1,472,650.44          | 55.85%     |
| Pupil Transportation Services              | 7800                               | 11,719,617.89    | 11,699,472.92        | 6,366,250.91     | 11,389,689.94    | 11,084,346.25        | 5,926,660.64     | 5,157,685.61          | 53.47%     |
| Operation of Plant                         | 7900                               | 23,398,288.70    | 24,439,089.73        | 15,373,521.37    | 26,653,835.13    | 27,279,457.15        | 15,747,722.30    | 11,531,734.85         | 57.73%     |
| Maintenance of Plant                       | 8100                               | 8,268,050.80     | 8,067,510.53         | 4,578,477.56     | 8,146,030.69     | 7,927,361.49         | 4,389,992.52     | 3,537,368.97          | 55.38%     |
| Administrative Technology Services         | 8200                               | 1,443,255.03     | 1,769,822.41         | 994,611.85       | 1,476,333.85     | 1,431,775.45         | 870,431.59       | 561,343.86            | 60.79%     |
| Community Services                         | 9100                               | 4,749,213.93     | 4,785,872.00         | 2,146,547.65     | 4,782,312.03     | 4,782,560.61         | 1,543,741.07     | 3,238,819.54          | 32.28%     |
| Total Appropriations                       |                                    | 252,266,200.97   | 264,971,495.16       | 136,722,607.25   | 258,839,099.41   | 275,099,117.57       | 134,894,414.39   | 140,204,703.18        | 49.03%     |
| Transfers Out                              | 9700                               |                  |                      |                  |                  |                      |                  |                       |            |
| Fund Balance (Beg. Fund Bal. + Rev Exp.)   |                                    | 34,075,652.62    | 19,983,314.62        | 71,078,354.90    | 30,569,978.70    | 17,672,712.70        | 66,849,304.19    | (49,176,591.49)       |            |
| Total Appropriations and Fund Balances     |                                    | 286,341,853.59   | 284,954,809.78       | 207,800,962.15   | 289,409,078.11   | 292,771,830.27       | 201,743,718.58   | 91,028,111.69         |            |