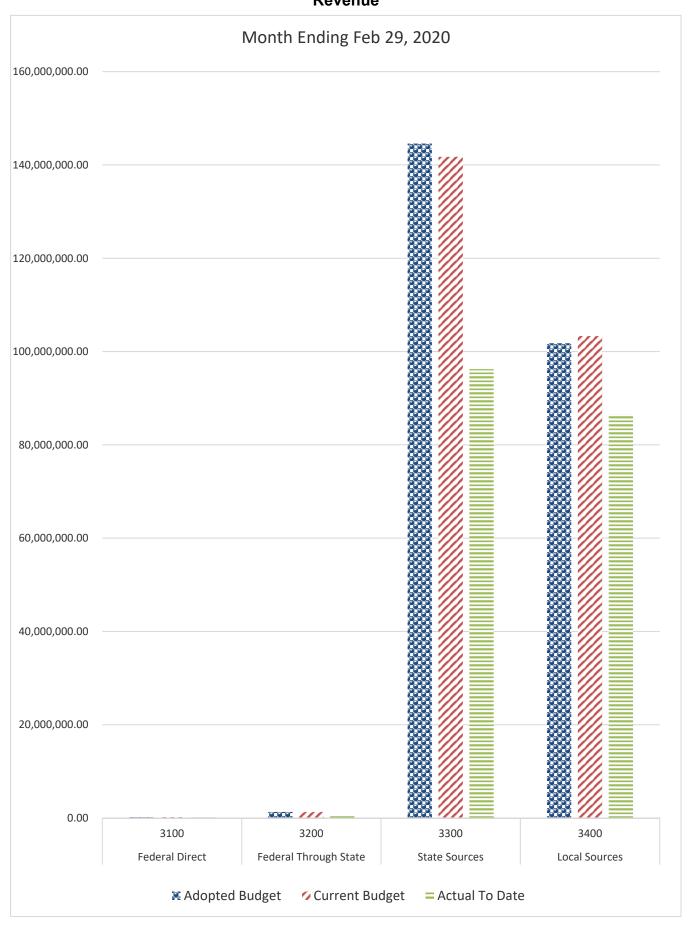

8,464,900.95   | 8,402,922.76      | 5,041,742.69      | 60.00%     |
| Materials and Supplies | 500 | 8,897,133.80   | 11,196,228.40     | 2,863,713.92      | 25.58%     | 8,601,070.29   | 13,194,412.19     | 2,917,423.81      | 22.11%     |
| Capital Outlay         | 600 | 3,589,589.25   | 5,484,410.84      | 2,452,565.82      | 44.72%     | 3,487,257.36   | 7,057,565.92      | 5,185,049.21      | 73.47%     |
| Other Expenses         | 700 | 2,245,676.00   | 2,390,711.62      | 1,438,953.23      | 60.19%     | 1,897,812.00   | 2,341,846.35      | 1,353,513.64      | 57.80%     |
| Total Appropriations   |     | 252,266,200.97 | 265,214,977.22    | 158,103,604.63    | 59.61%     | 258,839,099.41 | 274,536,962.49    | 156,044,657.23    | 56.84%     |

## GENERAL FUND COMPARISON Revenue



## GENERAL FUND COMPARISON Revenue



# GENERAL FUND COMPARISON Expenses



## GENERAL FUND COMPARISON Expenses



#### DISTRICT SCHOOL BOARD OF ALACHUA COUNTY SCHEDULE OF REVENUES, EXPENDITURES AND CHANGES IN FUND BALANCES - BUDGET AND ACTUAL FOOD SERVICE

|                                          |         | Budgeted Am                | ounts (2019-20)                   | 2019-20 Actual                   | Budgeted An                | nounts (2020-21)                  | 2020-21 Actual                   |                                      |
|------------------------------------------|---------|----------------------------|-----------------------------------|----------------------------------|----------------------------|-----------------------------------|---------------------------