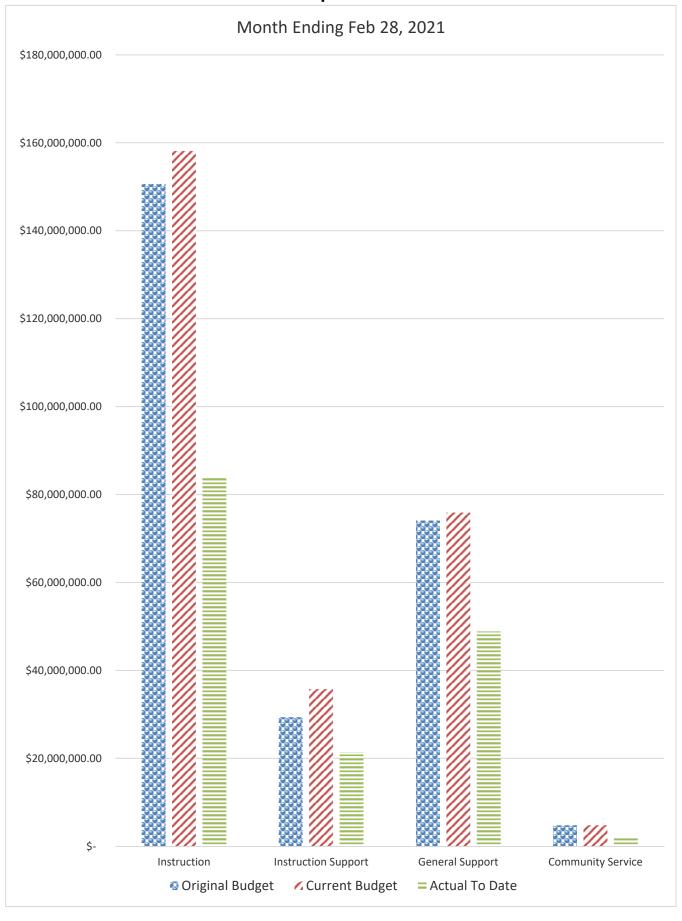

0   | 11,196,228.40     | 2,863,713.92      | 25.58%     | 8,601,070.29   | 13,194,412.19     | 2,917,423.81      | 22.11%     |
| Capital Outlay         | 600 | 3,589,589.25   | 5,484,410.84      | 2,452,565.82      | 44.72%     | 3,487,257.36   | 7,057,565.92      | 5,185,049.21      | 73.47%     |
| Other Expenses         | 700 | 2,245,676.00   | 2,390,711.62      | 1,438,953.23      | 60.19%     | 1,897,812.00   | 2,341,846.35      | 1,353,513.64      | 57.80%     |
| Total Appropriations   |     | 252,266,200.97 | 265,214,977.22    | 158,103,604.63    | 59.61%     | 258,839,099.41 | 274,536,962.49    | 156,044,657.23    | 56.84%     |

## GENERAL FUND COMPARISON Revenue



## GENERAL FUND COMPARISON Revenue



# GENERAL FUND COMPARISON Expenses



## GENERAL FUND COMPARISON Expenses



#### DISTRICT SCHOOL BOARD OF ALACHUA COUNTY SCHEDULE OF REVENUES, EXPENDITURES AND CHANGES IN FUND BALANCES - BUDGET AND ACTUAL FOOD SERVICE

|                                          |         | Budgeted Am                | ounts (2019-20)                   | 2019-20 Actual                   | Budgeted An                | nounts (2020-21)                  | 2020-21 Actual                   |                                      |
|------------------------------------------|---------|----------------------------|-----------------------------------|----------------------------------|----------------------------|-----------------------------------|----------------------------------|--------------------------------------|
|                                          | Account | Original 201