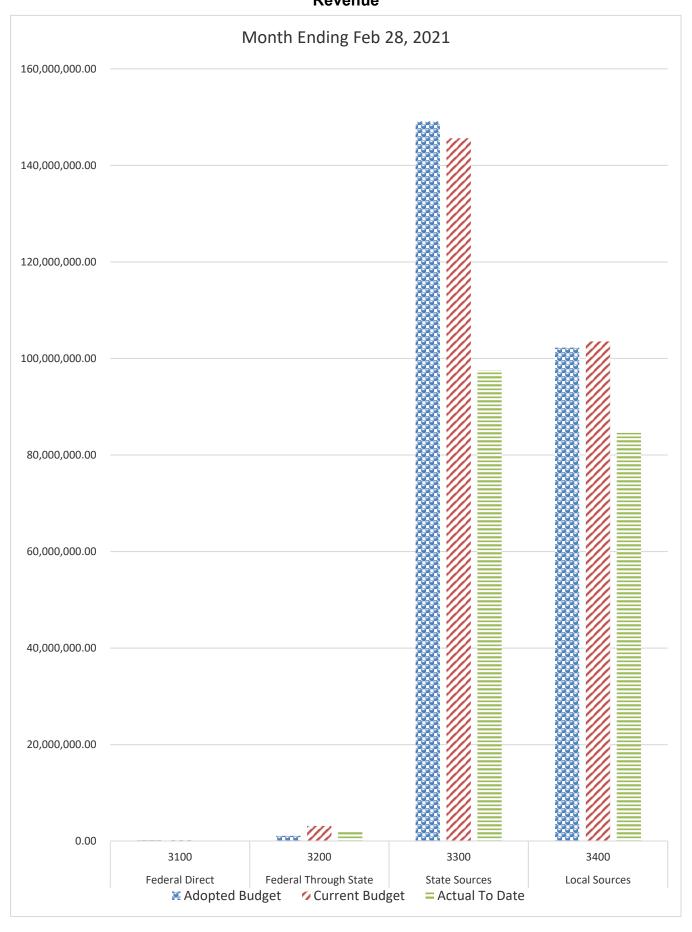

5,041,742.69      | 60.00%     |
| Materials and Supplies | 500 | 8,897,133.80   | 11,196,228.40     | 2,863,713.92      | 25.58%     | 8,601,070.29   | 13,194,412.19     | 2,917,423.81      | 22.11%     |
| Capital Outlay         | 600 | 3,589,589.25   | 5,484,410.84      | 2,452,565.82      | 44.72%     | 3,487,257.36   | 7,057,565.92      | 5,185,049.21      | 73.47%     |
| Other Expenses         | 700 | 2,245,676.00   | 2,390,711.62      | 1,438,953.23      | 60.19%     | 1,897,812.00   | 2,341,846.35      | 1,353,513.64      | 57.80%     |
| Total Appropriations   |     | 252,266,200.97 | 265,214,977.22    | 158,103,604.63    | 59.61%     | 258,839,099.41 | 274,536,962.49    | 156,044,657.23    | 56.84%     |

## GENERAL FUND COMPARISON Revenue



## GENERAL FUND COMPARISON Revenue



# GENERAL FUND COMPARISON Expenses



## GENERAL FUND COMPARISON Expenses



#### DISTRICT SCHOOL BOARD OF ALACHUA COUNTY SCHEDULE OF REVENUES, EXPENDITURES AND CHANGES IN FUND BALANCES - BUDGET AND ACTUAL FOOD SERVICE

|                                          |         | Budgeted Am                | ounts (2019-20)                   | 2019-20 Actual                   | Budgeted An                | nounts (2020-21)                  | 2020-21 Actual                   |                                      |
|------------------------------------------|---------|----------------------------|-----------------------------------|----------------------------------|----------------------------|-----------------------------------|----------------------------------|------------------------------