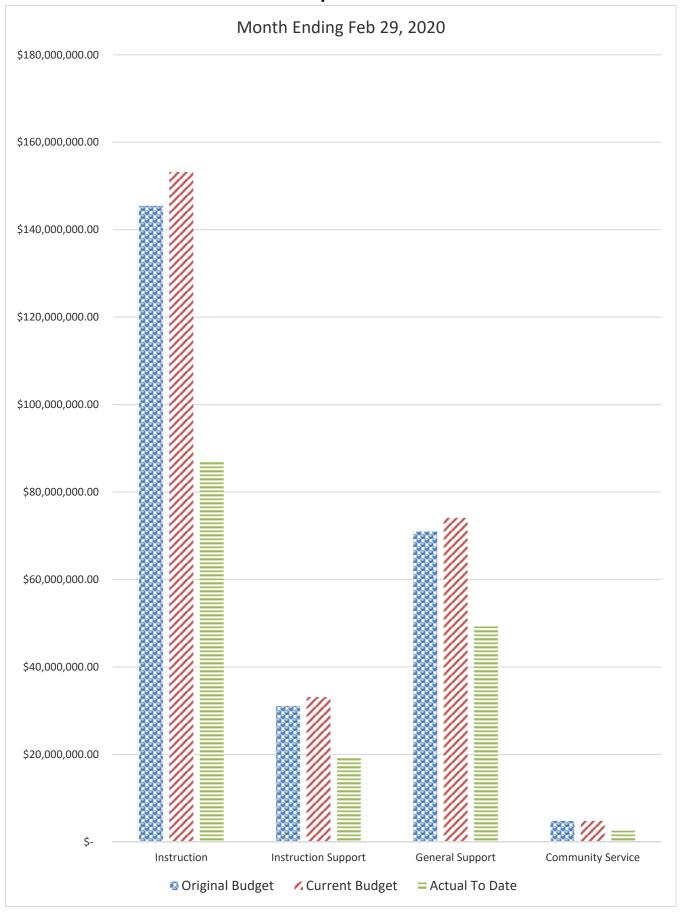

erials and Supplies | 500 | 8,897,133.80   | 11,196,228.40     | 2,863,713.92      | 25.58%     | 8,601,070.29   | 13,194,412.19     | 2,917,423.81      | 22.11%     |
| Capital Outlay         | 600 | 3,589,589.25   | 5,484,410.84      | 2,452,565.82      | 44.72%     | 3,487,257.36   | 7,057,565.92      | 5,185,049.21      | 73.47%     |
| Other Expenses         | 700 | 2,245,676.00   | 2,390,711.62      | 1,438,953.23      | 60.19%     | 1,897,812.00   | 2,341,846.35      | 1,353,513.64      | 57.80%     |
| Total Appropriations   |     | 252,266,200.97 | 265,214,977.22    | 158,103,604.63    | 59.61%     | 258,839,099.41 | 274,536,962.49    | 156,044,657.23    | 56.84%     |

## GENERAL FUND COMPARISON Revenue



## GENERAL FUND COMPARISON Revenue



# GENERAL FUND COMPARISON Expenses



## GENERAL FUND COMPARISON Expenses



#### DISTRICT SCHOOL BOARD OF ALACHUA COUNTY SCHEDULE OF REVENUES, EXPENDITURES AND CHANGES IN FUND BALANCES - BUDGET AND ACTUAL FOOD SERVICE

|                                          |         | Budgeted Am                | ounts (2019-20)                   | 2019-20 Actual                   | Budgeted An                | nounts (2020-21)                  | 2020-21 Actual                   |                                      |
|------------------------------------------|---------|----------------------------|-----------------------------------|----------------------------------|----------------------------|-----------------------------------|----------------------------------|--------------------------------------|
|