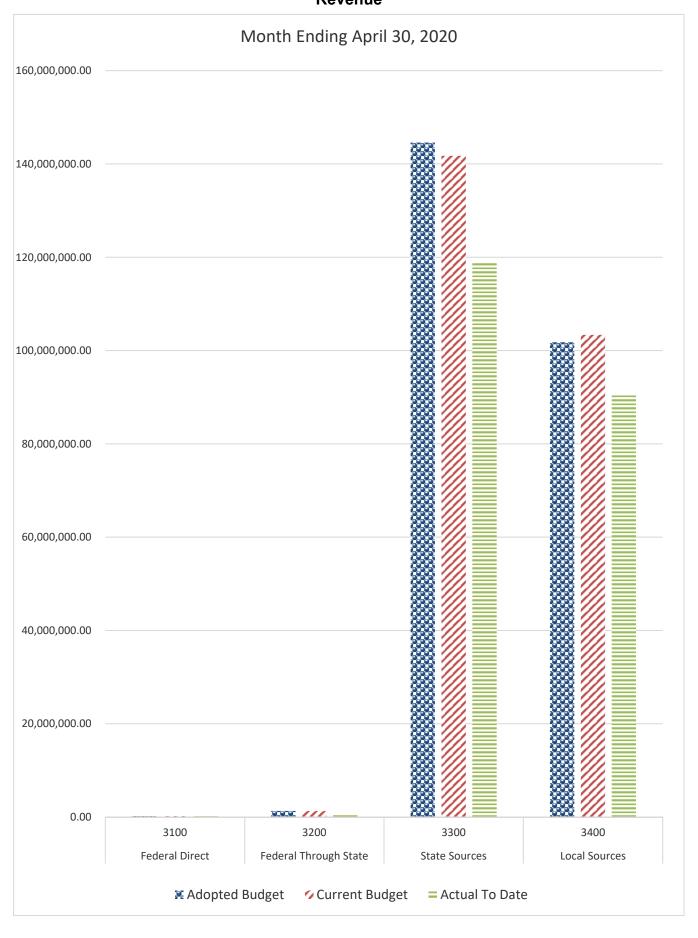

### GENERAL FUND COMPARISON Revenue

#### DISTRICT SCHOOL BOARD OF ALACHUA COUNTY SCHEDULE OF REVENUES, EXPENDITURES AND CHANGES IN FUND BALANCES - BUDGET AND ACTUAL GENERAL FUND

|                                            |         |                  |                      |                         |                  |                      |                         | 2020-21 Variance with |                         |
|--------------------------------------------|---------|------------------|----------------------|-------------------------|------------------|----------------------|-------------------------|-----------------------|-------------------------|
|                                            | Account | Budgeted Amo     | unts (2019-20)       | 2019-20 Actual          | Budgeted Am      | ounts (2020-21)      | 2020-21 Actual          | Current Budget -      |                         |
|                                            |         | Original 2019-20 | Current Budget as of | Revenues through        | Original 2020-21 | Current Budget as of | Revenues through        |                       |                         |
|                                            | Number  | Budget           | April 30, 2020       | April 30, 2020          | Budget           | April 30, 2021       | April 30, 2021          | Positive (Negative)   |                         |
| REVENUES                                   |         |                  |                      |                         |                  |                      |                         |                       |                         |
| Federal Direct                             | 3100    | 190,000.00       | 190,000.00           | 180,404.21              | 190,000.00       | 190,000.00           | 196,028.70              | 6,028.70              |                         |
| Federal Through State                      | 3200    | 1,300,000.00     | 1,300,000.00         | 519,617.70              | 1,100,000.00     | 3,150,000.00         | 2,600,838.77            | (549,161.23)          |                         |
| State Sources                              | 3300    | 144,573,795.00   | 141,731,422.50       | 118,766,568.22          | 149,087,294.78   | 145,070,977.49       | 121,157,869.39          | (23,913,108.10)       |                         |
| Local Sources                              | 3400    | 101,763,639.00   | 103,359,421.87       | 90,727,992.22           | 102,227,796.63   | 102,601,522.47       | 95,096,450.92           | (7,505,071.55)        | -                       |
| Transfers In:                              |         |                  |                      |                         |                  |                      |                         |                       |                         |
| Capital Projects                           | 3630    | 5,000,000.00     | 5,000,000.00         | 5,000,000.00            | 6,355,425.00     | 6,355,425.00         | 6,355,425.00            | 0.00                  |                         |
| Other Financing Sources                    | 3740    |                  |                      | 64,195.31               |                  | 42,910.19            | 75,253.63               | 32,343.44             |                         |
| Beginning Fund Balance                     |         | 33,514,419.59    | 33,514,419.59        | 33,514,419.59           | 30,448,561.70    | 30,448,561.70        | 30,448,561.70           | 0.00                  | -                       |
|                                            |         | 207.241.052.50   | 205.005.2(2.0)       | 240 552 105 25          | 200 400 070 11   | 207.050.207.05       | 255 020 420 11          | (21 020 040 54)       |                         |
| Total Revenues and Fund Balances           |         | 286,341,853.59   | 285,095,263.96       | 248,773,197.25          | 289,409,078.11   | 287,859,396.85       | 255,930,428.11          | (31,928,968.74)       | ъ .                     |
|                                            |         |                  |                      | Expenditures<br>through |                  |                      | Expenditures<br>through |                       | Percentage<br>of Budget |
| EXPENDITURES                               |         |                  |                      | April 30, 2020          |                  |                      | April 30, 2021          |                       | Expended                |
| Instruction                                | 5000    | 145,453,343.26   | 153,156,227.86       | 111,576,515.24          | 150,639,526.24   | 156,011,591.69       | 111,110,920.90          | 44,900,670.79         | 71.22%                  |
| Pupil Personnel Services                   | 6100    | 16,285,583.03    | 17,658,281.80        | 12,355,017.60           | 14,261,346.87    | 17,621,685.56        | 12,532,695.13           | 5,088,990.43          | 71.12%                  |
| Instructional Media Services               | 6200    | 4,962,815.26     | 5,008,915.22         | 3,983,632.12            | 5,094,883.30     | 5,161,122.28         | 3,946,698.43            | 1,214,423.85          | 76.47%                  |
| Instruction and Curr. Development Services | 6300    | 5,085,173.65     | 5,244,921.55         | 4,099,143.25            | 4,935,802.21     | 5,014,276.04         | 3,744,316.41            | 1,269,959.63          | 74.67%                  |
| Instructional Staff Training Services      | 6400    | 952,216.65       | 1,461,740.12         | 1,049,120.66            | 1,028,336.75     | 3,190,291.84         | 2,659,286.42            | 531,005.42            | 83.36%                  |
| Instruction Related Technology             | 6500    | 3,767,058.71     | 4,035,996.35         | 3,205,211.06            | 4,025,398.46     | 5,477,467.75         | 4,146,628.99            | 1,330,838.76          | 75.70%                  |
| Board                                      | 7100    | 1,020,549.05     | 996,026.18           | 761,903.15              | 832,588.38       | 1,481,283.14         | 1,166,004.47            | 315,278.67            | 78.72%                  |
| General Administration                     | 7200    | 1,230,532.51     | 1,330,805.57         | 1,074,183.48            | 1,294,128.02     | 1,680,269.18         | 1,461,114.26            | 219,154.92            | 86.96%                  |
| School Administration                      | 7300    | 16,728,277.13    | 17,163,865.30        | 14,265,457.19           | 17,215,207.58    | 17,639,393.03        | 14,666,674.81           | 2,972,718.22          | 83.15%                  |
| Facilities Acquisition and Construction    | 7400    | 1,169,725.51     | 2,904,643.75         | 1,832,866.35            | 1,602,858.12     | 2,742,582.72         | 1,876,125.80            | 866,456.92            | 68.41%                  |
| Fiscal Services                            | 7500    | 2,037,874.14     | 1,999,918.89         | 1,661,439.78            | 2,055,384.11     | 1,915,611.34         | 1,614,311.35            | 301,299.99            | 84.27%                  |
| Food Services                              | 7600    |                  | , ,                  | <u> </u>                |                  | , ,                  |                         | ,                     |                         |
| Central Services                           | 7700    | 3,994,625.72     | 4,095,615.40         | 3,393,670.55            | 3,405,437.73     | 3,391,218.75         | 2,706,384.94            | 684,833.81            | 79.81%                  |
| Pupil Transportation Services              | 7800    | 11,719,617.89    | 11,865,731.51        | 9,507,181.28            | 11,389,689.94    | 11,219,431.28        | 9,058,051.26            | 2,161,380.02          | 80.74%                  |
| Operation of Plant                         | 7900    | 23,398,288.70    | 24,532,583.46        | 20,120,942.08           | 26,653,835.13    | 27,614,451.02        | 21,209,813.72           | 6,404,637.30          | 76.81%                  |
| Maintenance of Plant                       | 8100    | 8,268,050.80     | 8,037,508.43         | 6,530,939.27            | 8,146,030.69     | 8,027,538.22         | 6,355,820.62            | 1,671,717.60          | 79.18%                  |
| Administrative Technology Services         | 8200    | 1,443,255.03     | 1,813,496.20         | 1,485,122.96            | 1,476,333.85     | 1,439,382.66         | 1,201,780.91            | 237,601.75            | 83.49%                  |
| Community Services                         | 9100    | 4,749,213.93     | 4,333,271.36         | 3,200,564.71            | 4,782,312.03     | 3,648,159.69         | 2,343,470.55            | 1,304,689.14          | 64.24%                  |
| Total Appropriations                       |         | 252,266,200.97   | 265,639,548.95       | 200,102,910.73          | 258,839,099.41   | 273,275,756.19       | 201,800,098.97          | 71,475,657.22         | 73.84%                  |
| Transfers Out                              | 9700    |                  |                      |                         |                  |                      |                         |                       |                         |
| Fund Balance (Beg. Fund Bal. + Rev Exp.)   |         | 34,075,652.62    | 19,455,715.01        | 48,670,286.52           | 30,569,978.70    | 14,583,640.66        | 54,130,329.14           | (39,546,688.48)       | -                       |
| Total Appropriations and Fund Balances     |         | 286,341,853.59   | 285,095,263,96       | 248,773,197.25          | 289,409,078.11   | 287,859,396.85       | 255,930,428.11          | 31,928,968.74         | 4                       |