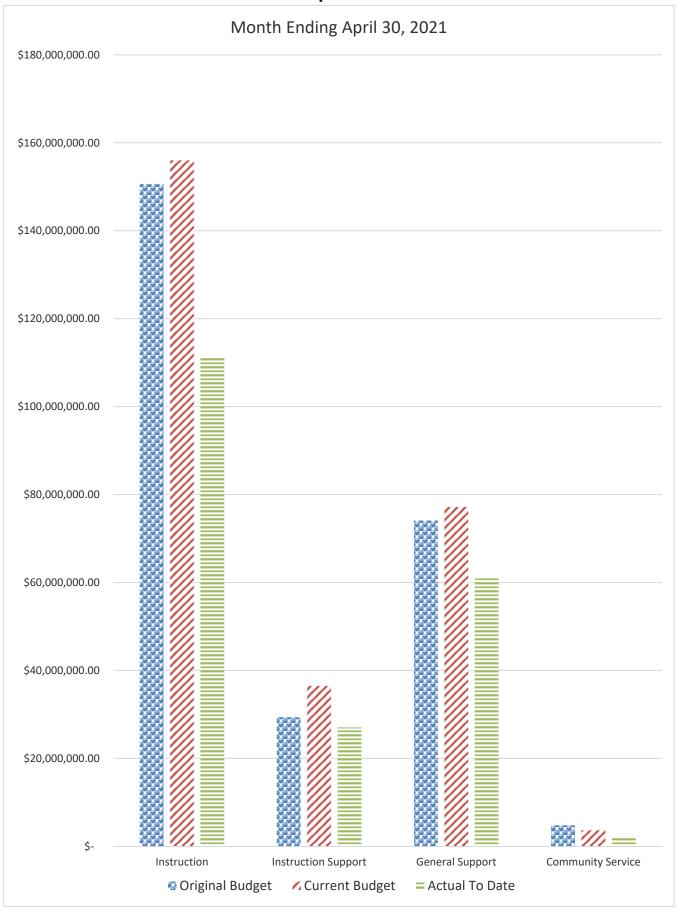

## GENERAL FUND COMPARISON Expenses

#### DISTRICT SCHOOL BOARD OF ALACHUA COUNTY SCHEDULE OF REVENUES, EXPENDITURES AND CHANGES IN FUND BALANCES - BUDGET AND ACTUAL GENERAL FUND

|                                            |         |                  |                      |                         |                  |                      |                         | 2020-21 Variance with |                         |
|--------------------------------------------|---------|------------------|----------------------|-------------------------|------------------|----------------------|-------------------------|-----------------------|-------------------------|
|                                            | Account | Budgeted Amo     | unts (2019-20)       | 2019-20 Actual          | Budgeted Am      | ounts (2020-21)      | 2020-21 Actual          | Current Budget -      |                         |
|                                            |         | Original 2019-20 | Current Budget as of | Revenues through        | Original 2020-21 | Current Budget as of | Revenues through        |                       |                         |
|                                            | Number  | Budget           | April 30, 2020       | April 30, 2020          | Budget           | April 30, 2021       | April 30, 2021          | Positive (Negative)   |                         |
| REVENUES                                   |         |                  |                      |                         |                  |                      |                         |                       |                         |
| Federal Direct                             | 3100    | 190,000.00       | 190,000.00           | 180,404.21              | 190,000.00       | 190,000.00           | 196,028.70              | 6,028.70              |                         |
| Federal Through State                      | 3200    | 1,300,000.00     | 1,300,000.00         | 519,617.70              | 1,100,000.00     | 3,150,000.00         | 2,600,838.77            | (549,161.23)          |                         |
| State Sources                              | 3300    | 144,573,795.00   | 141,731,422.50       | 118,766,568.22          | 149,087,294.78   | 145,070,977.49       | 121,157,869.39          | (23,913,108.10)       |                         |
| Local Sources                              | 3400    | 101,763,639.00   | 103,359,421.87       | 90,727,992.22           | 102,227,796.63   | 102,601,522.47       | 95,096,450.92           | (7,505,071.55)        | -                       |
| Transfers In:                              |         |                  |                      |                         |                  |                      |                         |                       |                         |
| Capital Projects                           | 3630    | 5,000,000.00     | 5,000,000.00         | 5,000,000.00            | 6,355,425.00     | 6,355,425.00         | 6,355,425.00            | 0.00                  |                         |
| Other Financing Sources                    | 3740    |                  |                      | 64,195.31               |                  | 42,910.19            | 75,253.63               | 32,343.44             |                         |
| Beginning Fund Balance                     |         | 33,514,419.59    | 33,514,419.59        | 33,514,419.59           | 30,448,561.70    | 30,448,561.70        | 30,448,561.70           | 0.00                  | -                       |
|                                            |         | 207.241.052.50   | 205.005.2(2.0)       | 240 552 105 25          | 200 400 070 11   | 207.050.207.05       | 255 020 420 11          | (21 020 040 54)       |                         |
| Total Revenues and Fund Balances           |         | 286,341,853.59   | 285,095,263.96       | 248,773,197.25          | 289,409,078.11   | 287,859,396.85       | 255,930,428.11          | (31,928,968.74)       | ъ .                     |
|                                            |         |                  |                      | Expenditures<br>through |                  |                      | Expenditures<br>through |                       | Percentage<br>of Budget |
| EXPENDITURES                               |         |                  |                      | April 30, 2020          |                  |                      | April 30, 2021          |                       | Expended                |
| Instruction                                | 5000    | 145,453,343.26   | 153,156,227.86       | 111,576,515.24          | 150,639,526.24   | 156,011,591.69       | 111,110,920.90          | 44,900,670.79         | 71.22%                  |
| Pupil Personnel Services                   | 6100    | 16,285,583.03    | 17,658,281.80        | 12,355,017.60           | 14,261,346.87    | 17,621,685.56        | 12,532,695.13           | 5,088,990.43          | 71.12%                  |
| Instructional Media Services               | 6200    | 4,962,815.26     | 5,008,915.22         | 3,983,632.12            | 5,094,883.30     | 5,161,122.28         | 3,946,698.43            | 1,214,423.85          | 76.47%                  |
| Instruction and Curr. Development Services | 6300    | 5,085,173.65     | 5,244,921.55         | 4,099,143.25            | 4,935,802.21     | 5,014,276.04         | 3,744,316.41            | 1,269,959.63          | 74.67%                  |
| Instructional Staff Training Services      | 6400    | 952,216.65       | 1,461,740.12         | 1,049,120.66            | 1,028,336.75     | 3,190,291.84         | 2,659,286.42            | 531,005.42            | 83.36%                  |
| Instruction Related Technology             | 6500    | 3,767,058.71     | 4,035,996.35         | 3,205,211.06            | 4,025,398.46     | 5,477,467.75         | 4,146,628.99            | 1,330,838.76          | 75.70%                  |
| Board                                      | 7100    | 1,020,549.05     | 996,026.18           | 761,903.15              | 832,588.38       | 1,481,283.14         | 1,166,004.47            | 315,278.67            | 78.72%                  |
| General Administration                     | 7200    | 1,230,532.51     | 1,330,805.57         | 1,074,183.48            | 1,294,128.02     | 1,680,269.18         | 1,461,114.26            | 219,154.92            | 86.96%                  |
| School Administration                      | 7300    | 16,728,277.13    | 17,163,865.30        | 14,265,457.19           | 17,215,207.58    | 17,639,393.03        | 14,666,674.81           | 2,972,718.22          | 83.15%                  |
| Facilities Acquisition and Construction    | 7400    | 1,169,725.51     | 2,904,643.75         | 1,832,866.35            | 1,602,858.12     | 2,742,582.72         | 1,876,125.80            | 866,456.92            | 68.41%                  |
| Fiscal Services                            | 7500    | 2,037,874.14     | 1,999,918.89         | 1,661,439.78            | 2,055,384.11     | 1,915,611.34         | 1,614,311.35            | 301,299.99            | 84.27%                  |
| Food Services                              | 7600    |                  | , ,                  | <u> </u>                |                  | , ,                  |                         | ,                     |                         |
| Central Services                           | 7700    | 3,994,625.72     | 4,095,615.40         | 3,393,670.55            | 3,405,437.73     | 3,391,218.75         | 2,706,384.94            | 684,833.81            | 79.81%                  |
| Pupil Transportation Services              | 7800    | 11,719,617.89    | 11,865,731.51        | 9,507,181.28            | 11,389,689.94    | 11,219,431.28        | 9,058,051.26            | 2,161,380.02          | 80.74%                  |
| Operation of Plant                         | 7900    | 23,398,288.70    | 24,532,583.46        | 20,120,942.08           | 26,653,835.13    | 27,614,451.02        | 21,209,813.72           | 6,404,637.30          | 76.81%                  |
| Maintenance of Plant                       | 8100    | 8,268,050.80     | 8,037,508.43         | 6,530,939.27            | 8,146,030.69     | 8,027,538.22         | 6,355,820.62            | 1,671,717.60          | 79.18%                  |
| Administrative Technology Services         | 8200    | 1,443,255.03     | 1,813,496.20         | 1,485,122.96            | 1,476,333.85     | 1,439,382.66         | 1,201,780.91            | 237,601.75            | 83.49%                  |
| Community Services                         | 9100    | 4,749,213.93     | 4,333,271.36         | 3,200,564.71            | 4,782,312.03     | 3,648,159.69         | 2,343,470.55            | 1,304,689.14          | 64.24%                  |
| Total Appropriations                       |         | 252,266,200.97   | 265,639,548.95       | 200,102,910.73          | 258,839,099.41   | 273,275,756.19       | 201,800,098.97          | 71,475,657.22         | 73.84%                  |
| Transfers Out                              | 9700    |                  |                      |                         |                  |                      |                         |                       |                         |
| Fund Balance (Beg. Fund Bal. + Rev Exp.)   |         | 34,075,652.62    | 19,455,715.01        | 48,670,286.52           | 30,569,978.70    | 14,583,640.66        | 54,130,329.14           | (39,546,688.48)       | -                       |
| Total Appropriations and Fund Balances     |         | 286,341,853.59   | 285,095,263,96       | 248,773,197.25          | 289,409,078.11   | 287,859,396.85       | 255,930,428.11          | 31,928,968.74         | 4                       |