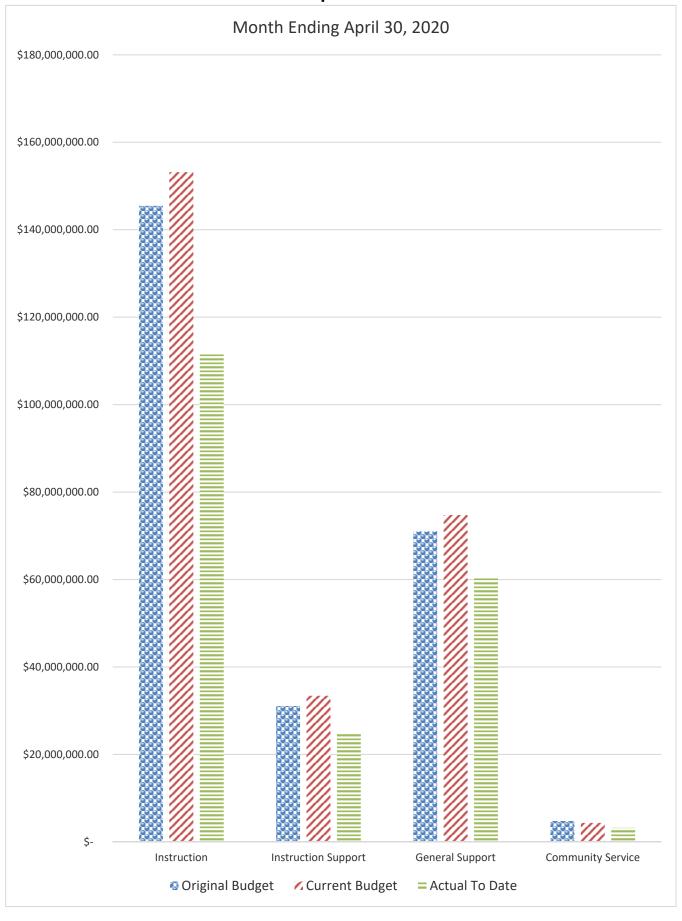

# GENERAL FUND COMPARISON Expenses

#### DISTRICT SCHOOL BOARD OF ALACHUA COUNTY SCHEDULE OF REVENUES, EXPENDITURES AND CHANGES IN FUND BALANCES - BUDGET AND ACTUAL GENERAL FUND

|                                            |         |                  |                      |                         |                  |                      |                         | 2020-21 Variance with |                         |
|--------------------------------------------|---------|------------------|----------------------|-------------------------|------------------|----------------------|-------------------------|-----------------------|-------------------------|
|                                            | Account | Budgeted Amo     | unts (2019-20)       | 2019-20 Actual          | Budgeted Am      | ounts (2020-21)      | 2020-21 Actual          | Current Budget -      |                         |
|                                            |         | Original 2019-20 | Current Budget as of | Revenues through        | Original 2020-21 | Current Budget as of | Revenues through        |                       |                         |
|                                            | Number  | Budget           | April 30, 2020       | April 30, 2020          | Budget           | April 30, 2021       | April 30, 2021          | Positive (Negative)   |                         |
| REVENUES                                   |         |                  |                      |                         |                  |                      |                         |                       |                         |
| Federal Direct                             | 3100    | 190,000.00       | 190,000.00           | 180,404.21              | 190,000.00       | 190,000.00           | 196,028.70              | 6,028.70              |                         |
| Federal Through State                      | 3200    | 1,300,000.00     | 1,300,000.00         | 519,617.70              | 1,100,000.00     | 3,150,000.00         | 2,600,838.77            | (549,161.23)          |                         |
| State Sources                              | 3300    | 144,573,795.00   | 141,731,422.50       | 118,766,568.22          | 149,087,294.78   | 145,070,977.49       | 121,157,869.39          | (23,913,108.10)       |                         |
| Local Sources                              | 3400    | 101,763,639.00   | 103,359,421.87       | 90,727,992.22           | 102,227,796.63   | 102,601,522.47       | 95,096,450.92           | (7,505,071.55)        | -                       |
| Transfers In:                              |         |                  |                      |                         |                  |                      |                         |                       |                         |
| Capital Projects                           | 3630    | 5,000,000.00     | 5,000,000.00         | 5,000,000.00            | 6,355,425.00     | 6,355,425.00         | 6,355,425.00            | 0.00                  |                         |
| Other Financing Sources                    | 3740    |                  |                      | 64,195.31               |                  | 42,910.19            | 75,253.63               | 32,343.44             |                         |
| Beginning Fund Balance                     |         | 33,514,419.59    | 33,514,419.59        | 33,514,419.59           | 30,448,561.70    | 30,448,561.70        | 30,448,561.70           | 0.00                  | -                       |
|                                            |         | 207.241.052.50   | 205.005.2(2.0)       | 240 552 105 25          | 200 400 070 11   | 207.050.207.05       | 255 020 420 11          | (21 020 040 54)       |                         |
| Total Revenues and Fund Balances           |         | 286,341,853.59   | 285,095,263.96       | 248,773,197.25          | 289,409,078.11   | 287,859,396.85       | 255,930,428.11          | (31,928,968.74)       | ъ .                     |
|                                            |         |                  |                      | Expenditures<br>through |                  |                      | Expenditures<br>through |                       | Percentage<br>of Budget |
| EXPENDITURES                               |         |                  |                      | April 30, 2020          |                  |                      | April 30, 2021          |                       | Expended                |
| Instruction                                | 5000    | 145,453,343.26   | 153,156,227.86       | 111,576,515.24          | 150,639,526.24   | 156,011,591.69       | 111,110,920.90          | 44,900,670.79         | 71.22%                  |
| Pupil Personnel Services                   | 6100    | 16,285,583.03    | 17,658,281.80        | 12,355,017.60           | 14,261,346.87    | 17,621,685.56        | 12,532,695.13           | 5,088,990.43          | 71.12%                  |
| Instructional Media Services               | 6200    | 4,962,815.26     | 5,008,915.22         | 3,983,632.12            | 5,094,883.30     | 5,161,122.28         | 3,946,698.43            | 1,214,423.85          | 76.47%                  |
| Instruction and Curr. Development Services | 6300    | 5,085,173.65     | 5,244,921.55         | 4,099,143.25            | 4,935,802.21     | 5,014,276.04         | 3,744,316.41            | 1,269,959.63          | 74.67%                  |
| Instructional Staff Training Services      | 6400    | 952,216.65       | 1,461,740.12         | 1,049,120.66            | 1,028,336.75     | 3,190,291.84         | 2,659,286.42            | 531,005.42            | 83.36%                  |
| Instruction Related Technology             | 6500    | 3,767,058.71     | 4,035,996.35         | 3,205,211.06            | 4,025,398.46     | 5,477,467.75         | 4,146,628.99            | 1,330,838.76          | 75.70%                  |
| Board                                      | 7100    | 1,020,549.05     | 996,026.18           | 761,903.15              | 832,588.38       | 1,481,283.14         | 1,166,004.47            | 315,278.67            | 78.72%                  |
| General Administration                     | 7200    | 1,230,532.51     | 1,330,805.57         | 1,074,183.48            | 1,294,128.02     | 1,680,269.18         | 1,461,114.26            | 219,154.92            | 86.96%                  |
| School Administration                      | 7300    | 16,728,277.13    | 17,163,865.30        | 14,265,457.19           | 17,215,207.58    | 17,639,393.03        | 14,666,674.81           | 2,972,718.22          | 83.15%                  |
| Facilities Acquisition and Construction    | 7400    | 1,169,725.51     | 2,904,643.75         | 1,832,866.35            | 1,602,858.12     | 2,742,582.72         | 1,876,125.80            | 866,456.92            | 68.41%                  |
| Fiscal Services                            | 7500    | 2,037,874.14     | 1,999,918.89         | 1,661,439.78            | 2,055,384.11     | 1,915,611.34         | 1,614,311.35            | 301,299.99            | 84.27%                  |
| Food Services                              | 7600    |                  | , ,                  | <u> </u>                |                  | , ,                  |                         | ,                     |                         |
| Central Services                           | 7700    | 3,994,625.72     | 4,095,615.40         | 3,393,670.55            | 3,405,437.73     | 3,391,218.75         | 2,706,384.94            | 684,833.81            | 79.81%                  |
| Pupil Transportation Services              | 7800    | 11,719,617.89    | 11,865,731.51        | 9,507,181.28            | 11,389,689.94    | 11,219,431.28        | 9,058,051.26            | 2,161,380.02          | 80.74%                  |
| Operation of Plant                         | 7900    | 23,398,288.70    | 24,532,583.46        | 20,120,942.08           | 26,653,835.13    | 27,614,451.02        | 21,209,813.72           | 6,404,637.30          | 76.81%                  |
| Maintenance of Plant                       | 8100    | 8,268,050.80     | 8,037,508.43         | 6,530,939.27            | 8,146,030.69     | 8,027,538.22         | 6,355,820.62            | 1,671,717.60          | 79.18%                  |
| Administrative Technology Services         | 8200    | 1,443,255.03     | 1,813,496.20         | 1,485,122.96            | 1,476,333.85     | 1,439,382.66         | 1,201,780.91            | 237,601.75            | 83.49%                  |
| Community Services                         | 9100    | 4,749,213.93     | 4,333,271.36         | 3,200,564.71            | 4,782,312.03     | 3,648,159.69         | 2,343,470.55            | 1,304,689.14          | 64.24%                  |
| Total Appropriations                       |         | 252,266,200.97   | 265,639,548.95       | 200,102,910.73          | 258,839,099.41   | 273,275,756.19       | 201,800,098.97          | 71,475,657.22         | 73.84%                  |
| Transfers Out                              | 9700    |                  |                      |                         |                  |                      |                         |                       |                         |
| Fund Balance (Beg. Fund Bal. + Rev Exp.)   |         | 34,075,652.62    | 19,455,715.01        | 48,670,286.52           | 30,569,978.70    | 14,583,640.66        | 54,130,329.14           | (39,546,688.48)       | -                       |
| Total Appropriations and Fund Balances     |         | 286,341,853.59   | 285,095,263,96       | 248,773,197.25          | 289,409,078.11   | 287,859,396.85       | 255,930,428.11          | 31,928,968.74         | 4                       |