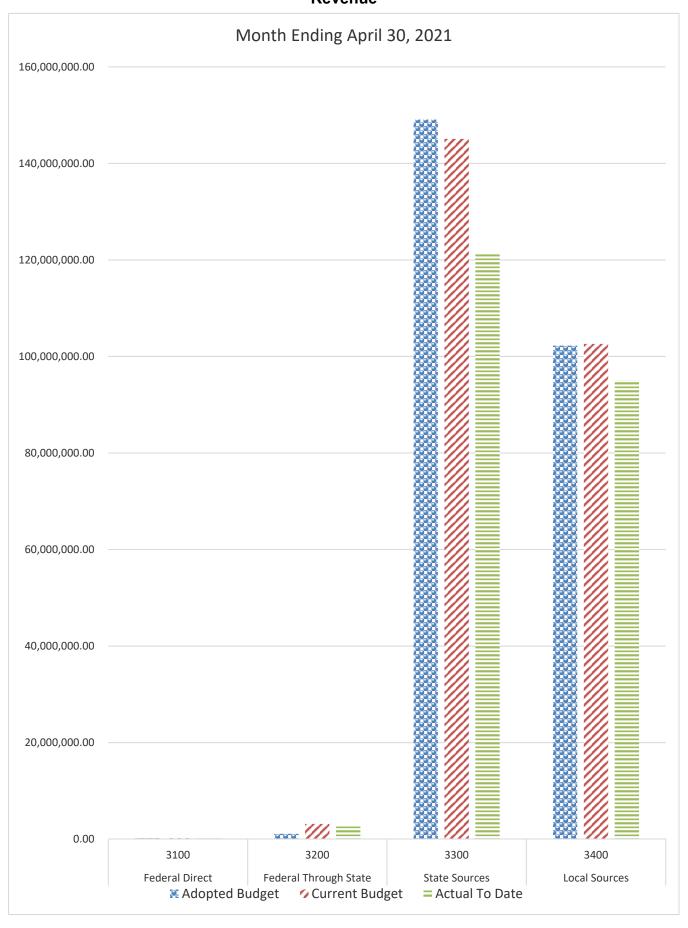

### GENERAL FUND COMPARISON Revenue

#### DISTRICT SCHOOL BOARD OF ALACHUA COUNTY SCHEDULE OF REVENUES, EXPENDITURES AND CHANGES IN FUND BALANCES - BUDGET AND ACTUAL GENERAL FUND

|                                            |         |                  |                      |                         |                  |                      |                         | 2020-21 Variance with |                         |
|--------------------------------------------|---------|------------------|----------------------|-------------------------|------------------|----------------------|-------------------------|-----------------------|-------------------------|
|                                            | Account | Budgeted Amo     | unts (2019-20)       | 2019-20 Actual          | Budgeted Am      | ounts (2020-21)      | 2020-21 Actual          | Current Budget -      |                         |
|                                            |         | Original 2019-20 | Current Budget as of | Revenues through        | Original 2020-21 | Current Budget as of | Revenues through        |                       |                         |
|                                            | Number  | Budget           | April 30, 2020       | April 30, 2020          | Budget           | April 30, 2021       | April 30, 2021          | Positive (Negative)   |                         |
| REVENUES                                   |         |                  |                      |                         |                  |                      |                         |                       |                         |
| Federal Direct                             | 3100    | 190,000.00       | 190,000.00           | 180,404.21              | 190,000.00       | 190,000.00           | 196,028.70              | 6,028.70              |                         |
| Federal Through State                      | 3200    | 1,300,000.00     | 1,300,000.00         | 519,617.70              | 1,100,000.00     | 3,150,000.00         | 2,600,838.77            | (549,161.23)          |                         |
| State Sources                              | 3300    | 144,573,795.00   | 141,731,422.50       | 118,766,568.22          | 149,087,294.78   | 145,070,977.49       | 121,157,869.39          | (23,913,108.10)       |                         |
| Local Sources                              | 3400    | 101,763,639.00   | 103,359,421.87       | 90,727,992.22           | 102,227,796.63   | 102,601,522.47       | 95,096,450.92           | (7,505,071.55)        | -                       |
| Transfers In:                              |         |                  |                      |                         |                  |                      |                         |                       |                         |
| Capital Projects                           | 3630    | 5,000,000.00     | 5,000,000.00         | 5,000,000.00            | 6,355,425.00     | 6,355,425.00         | 6,355,425.00            | 0.00                  |                         |
| Other Financing Sources                    | 3740    |                  |                      | 64,195.31               |                  | 42,910.19            | 75,253.63               | 32,343.44             |                         |
| Beginning Fund Balance                     |         | 33,514,419.59    | 33,514,419.59        | 33,514,419.59           | 30,448,561.70    | 30,448,561.70        | 30,448,561.70           | 0.00                  | -                       |
|                                            |         | 207.241.052.50   | 205.005.2(2.0)       | 240 552 105 25          | 200 400 070 11   | 207.050.207.05       | 255 020 420 11          | (21 020 040 54)       |                         |
| Total Revenues and Fund Balances           |         | 286,341,853.59   | 285,095,263.96       | 248,773,197.25          | 289,409,078.11   | 287,859,396.85       | 255,930,428.11          | (31,928,968.74)       | ъ .                     |
|                                            |         |                  |                      | Expenditures<br>through |                  |                      | Expenditures<br>through |                       | Percentage<br>of Budget |
| EXPENDITURES                               |         |                  |                      | April 30, 2020          |                  |                      | April 30, 2021          |                       | Expended                |
| Instruction                                | 5000    | 145,453,343.26   | 153,156,227.86       | 111,576,515.24          | 150,639,526.24   | 156,011,591.69       | 111,110,920.90          | 44,900,670.79         | 71.22%                  |
| Pupil Personnel Services                   | 6100    | 16,285,583.03    | 17,658,281.80        | 12,355,017.60           | 14,261,346.87    | 17,621,685.56        | 12,532,695.13           | 5,088,990.43          | 71.12%                  |
| Instructional Media Services               | 6200    | 4,962,815.26     | 5,008,915.22         | 3,983,632.12            | 5,094,883.30     | 5,161,122.28         | 3,946,698.43            | 1,214,423.85          | 76.47%                  |
| Instruction and Curr. Development Services | 6300    | 5,085,173.65     | 5,244,921.55         | 4,099,143.25            | 4,935,802.21     | 5,014,276.04         | 3,744,316.41            | 1,269,959.63          | 74.67%                  |
| Instructional Staff Training Services      | 6400    | 952,216.65       | 1,461,740.12         | 1,049,120.66            | 1,028,336.75     | 3,190,291.84         | 2,659,286.42            | 531,005.42            | 83.36%                  |
| Instruction Related Technology             | 6500    | 3,767,058.71     | 4,035,996.35         | 3,205,211.06            | 4,025,398.46     | 5,477,467.75         | 4,146,628.99            | 1,330,838.76          | 75.70%                  |
| Board                                      | 7100    | 1,020,549.05     | 996,026.18           | 761,903.15              | 832,588.38       | 1,481,283.14         | 1,166,004.47            | 315,278.67            | 78.72%                  |
| General Administration                     | 7200    | 1,230,532.51     | 1,330,805.57         | 1,074,183.48            | 1,294,128.02     | 1,680,269.18         | 1,461,114.26            | 219,154.92            | 86.96%                  |
| School Administration                      | 7300    | 16,728,277.13    | 17,163,865.30        | 14,265,457.19           | 17,215,207.58    | 17,639,393.03        | 14,666,674.81           | 2,972,718.22          | 83.15%                  |
| Facilities Acquisition and Construction    | 7400    | 1,169,725.51     | 2,904,643.75         | 1,832,866.35            | 1,602,858.12     | 2,742,582.72         | 1,876,125.80            | 866,456.92            | 68.41%                  |
| Fiscal Services                            | 7500    | 2,037,874.14     | 1,999,918.89         | 1,661,439.78            | 2,055,384.11     | 1,915,611.34         | 1,614,311.35            | 301,299.99            | 84.27%                  |
| Food Services                              | 7600    |                  | , ,                  | <u> </u>                |                  | , ,                  |                         | ,                     |                         |
| Central Services                           | 7700    | 3,994,625.72     | 4,095,615.40         | 3,393,670.55            | 3,405,437.73     | 3,391,218.75         | 2,706,384.94            | 684,833.81            | 79.81%                  |
| Pupil Transportation Services              | 7800    | 11,719,617.89    | 11,865,731.51        | 9,507,181.28            | 11,389,689.94    | 11,219,431.28        | 9,058,051.26            | 2,161,380.02          | 80.74%                  |
| Operation of Plant                         | 7900    | 23,398,288.70    | 24,532,583.46        | 20,120,942.08           | 26,653,835.13    | 27,614,451.02        | 21,209,813.72           | 6,404,637.30          | 76.81%                  |
| Maintenance of Plant                       | 8100    | 8,268,050.80     | 8,037,508.43         | 6,530,939.27            | 8,146,030.69     | 8,027,538.22         | 6,355,820.62            | 1,671,717.60          | 79.18%                  |
| Administrative Technology Services         | 8200    | 1,443,255.03     | 1,813,496.20         | 1,485,122.96            | 1,476,333.85     | 1,439,382.66         | 1,201,780.91            | 237,601.75            | 83.49%                  |
| Community Services                         | 9100    | 4,749,213.93     | 4,333,271.36         | 3,200,564.71            | 4,782,312.03     | 3,648,159.69         | 2,343,470.55            | 1,304,689.14          | 64.24%                  |
| Total Appropriations                       |         | 252,266,200.97   | 265,639,548.95       | 200,102,910.73          | 258,839,099.41   | 273,275,756.19       | 201,800,098.97          | 71,475,657.22         | 73.84%                  |
| Transfers Out                              | 9700    |                  |                      |                         |                  |                      |                         |                       |                         |
| Fund Balance (Beg. Fund Bal. + Rev Exp.)   |         | 34,075,652.62    | 19,455,715.01        | 48,670,286.52           | 30,569,978.70    | 14,583,640.66        | 54,130,329.14           | (39,546,688.48)       | -                       |
| Total Appropriations and Fund Balances     |         | 286,341,853.59   | 285,095,263,96       | 248,773,197.25          | 289,409,078.11   | 287,859,396.85       | 255,930,428.11          | 31,928,968.74         | 4                       |