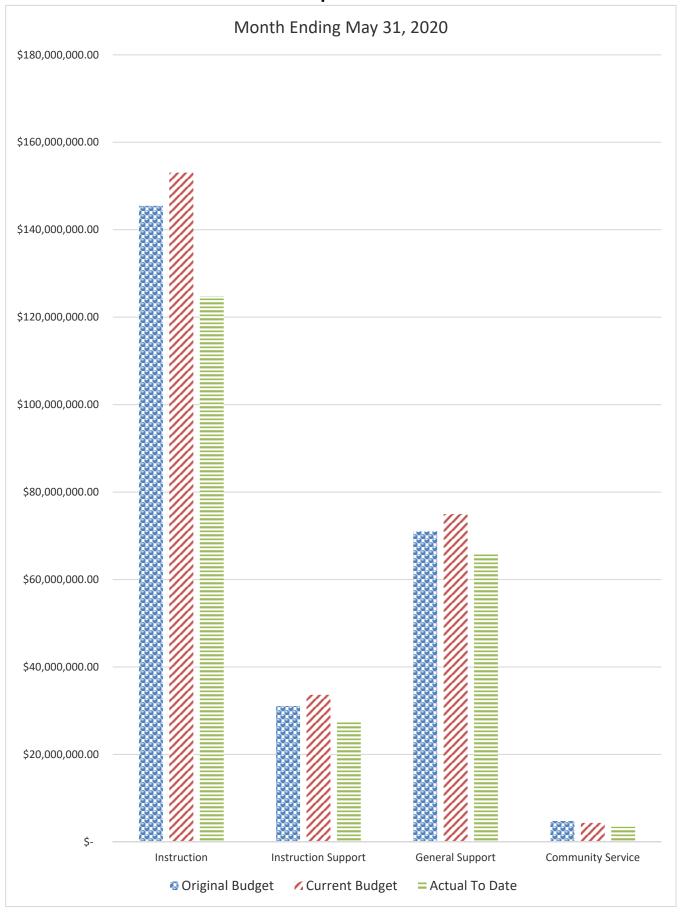

#### DISTRICT SCHOOL BOARD OF ALACHUA COUNTY SCHEDULE OF REVENUES, EXPENDITURES AND CHANGES IN FUND BALANCES - BUDGET AND ACTUAL GENERAL FUND

| For the Month Ending May 31, 2021          |         |                  |                      |                  |                  |                      |                  | 2020-21 Variance with                 | ]          |
|--------------------------------------------|---------|------------------|----------------------|------------------|------------------|----------------------|------------------|---------------------------------------|------------|
|                                            | Account | Budgeted Amo     | ounts (2019-20)      | 2019-20 Actual   | Budgeted Am      | ounts (2020-21)      | 2020-21 Actual   | Current Budget -                      |            |
|                                            |         | Original 2019-20 | Current Budget as of | Revenues through | Original 2020-21 | Current Budget as of | Revenues through | Ŭ                                     |            |
|                                            | Number  | Budget           | May 31, 2020         | May 31, 2020     | Budget           | May 31, 2021         | May 31, 2021     | Positive (Negative)                   |            |
| REVENUES                                   |         | <u> </u>         | ,                    | • /              | S                | ,                    | ,                | \ \ \ \ \ \ \ \ \ \ \ \ \ \ \ \ \ \ \ |            |
| Federal Direct                             | 3100    | 190,000.00       | 190,000.00           | 192,400.11       | 190,000.00       | 190,000.00           | 202,835.26       | 12,835.26                             |            |
| Federal Through State                      | 3200    | 1,300,000.00     | 1,300,000.00         | 519,931.48       | 1,100,000.00     | 3,150,000.00         | 2,622,324.83     | (527,675.17)                          |            |
| State Sources                              | 3300    | 144,573,795.00   | 141,887,315.50       | 130,132,459.30   | 149,087,294.78   | 145,070,977.49       | 132,802,753.93   | (12,268,223.56)                       |            |
| Local Sources                              | 3400    | 101,763,639.00   | 103,556,454.17       | 96,060,099.97    | 102,227,796.63   | 102,602,674.31       | 97,141,000.18    | (5,461,674.13)                        |            |
| Transfers In:                              |         |                  |                      |                  |                  |                      |                  |                                       |            |
| Capital Projects                           | 3630    | 5,000,000.00     | 5,000,000.00         | 5,000,000.00     | 6,355,425.00     | 6,355,425.00         | 6,355,425.00     | 0.00                                  |            |
| Other Financing Sources                    | 3740    |                  |                      | 65,283.08        |                  | 42,910.19            | 75,313.63        | 32,403.44                             |            |
|                                            |         |                  |                      | ,                |                  | ,                    | ,                | ,                                     |            |
| Beginning Fund Balance                     |         | 33,514,419.59    | 33,514,419.59        | 33,514,419.59    | 30,448,561.70    | 30,448,561.70        | 30,448,561.70    | 0.00                                  |            |
| Total Revenues and Fund Balances           |         | 286,341,853.59   | 285,448,189.26       | 265,484,593.53   | 289,409,078.11   | 287,860,548.69       | 269,648,214.53   | (18,212,334.16)                       |            |
|                                            |         |                  |                      | Expenditures     |                  |                      | Expenditures     |                                       | Percentage |
|                                            |         |                  |                      | through          |                  |                      | through          |                                       | of Budget  |
| EXPENDITURES                               |         |                  |                      | May 31, 2020     |                  |                      | May 31, 2021     |                                       | Expended   |
| Instruction                                | 5000    | 145,453,343.26   | 153,053,849.41       | 124,824,578.64   | 150,639,526.24   | 153,581,823.21       | 124,303,946.14   | 29,277,877.07                         | 80.94%     |
| Pupil Personnel Services                   | 6100    | 16,285,583.03    | 17,842,232.57        | 13,732,085.85    | 14,261,346.87    | 17,300,937.21        | 13,757,919.43    | 3,543,017.78                          | 79.52%     |
| Instructional Media Services               | 6200    | 4,962,815.26     | 5,004,323.88         | 4,413,607.65     | 5,094,883.30     | 5,044,438.40         | 4,384,815.08     | 659,623.32                            | 86.92%     |
| Instruction and Curr. Development Services | 6300    | 5,085,173.65     | 5,247,548.40         | 4,565,682.51     | 4,935,802.21     | 4,823,189.93         | 4,164,365.25     | 658,824.68                            | 86.34%     |
| Instructional Staff Training Services      | 6400    | 952,216.65       | 1,468,058.50         | 1,130,897.69     | 1,028,336.75     | 3,161,668.78         | 2,767,672.92     | 393,995.86                            | 87.54%     |
| Instruction Related Technology             | 6500    | 3,767,058.71     | 4,071,964.42         | 3,543,330.35     | 4,025,398.46     | 5,698,790.39         | 4,565,539.86     | 1,133,250.53                          | 80.11%     |
| Board                                      | 7100    | 1,020,549.05     | 996,026.18           | 825,935.16       | 832,588.38       | 1,306,033.62         | 1,272,930.33     | 33,103.29                             | 97.47%     |
| General Administration                     | 7200    | 1,230,532.51     | 1,330,805.57         | 1,188,949.04     | 1,294,128.02     | 1,641,635.76         | 1,576,971.51     | 64,664.25                             | 96.06%     |
| School Administration                      | 7300    | 16,728,277.13    | 17,188,117.13        | 15,749,835.07    | 17,215,207.58    | 17,616,989.62        | 16,181,734.74    | 1,435,254.88                          | 91.85%     |
| Facilities Acquisition and Construction    | 7400    | 1,169,725.51     | 3,006,963.75         | 2,051,941.13     | 1,602,858.12     | 2,754,237.31         | 2,080,051.52     | 674,185.79                            | 75.52%     |
| Fiscal Services                            | 7500    | 2,037,874.14     | 1,999,918.89         | 1,821,749.43     | 2,055,384.11     | 1,922,261.28         | 1,772,044.89     | 150,216.39                            | 92.19%     |
| Food Services                              | 7600    |                  |                      |                  |                  |                      |                  |                                       |            |
| Central Services                           | 7700    | 3,994,625.72     | 4,097,550.40         | 3,665,980.51     | 3,405,437.73     | 3,403,700.01         | 2,991,530.84     | 412,169.17                            | 87.89%     |
| Pupil Transportation Services              | 7800    | 11,719,617.89    | 11,896,204.13        | 10,467,319.92    | 11,389,689.94    | 11,250,923.80        | 9,961,749.31     | 1,289,174.49                          | 88.54%     |
| Operation of Plant                         | 7900    | 23,398,288.70    | 24,526,947.82        | 21,598,374.96    | 26,653,835.13    | 27,552,334.07        | 23,421,832.85    | 4,130,501.22                          | 85.01%     |
| Maintenance of Plant                       | 8100    | 8,268,050.80     | 8,058,588.51         | 7,210,871.48     | 8,146,030.69     | 7,918,775.36         | 7,037,836.29     | 880,939.07                            | 88.88%     |
| Administrative Technology Services         | 8200    | 1,443,255.03     | 1,853,863.20         | 1,595,862.52     | 1,476,333.85     | 1,434,628.33         | 1,301,970.67     | 132,657.66                            | 90.75%     |
| Community Services                         | 9100    | 4,749,213.93     | 4,333,271.36         | 3,433,727.31     | 4,782,312.03     | 3,647,688.68         | 2,602,870.27     | 1,044,818.41                          | 71.36%     |
| Total Appropriations                       |         | 252,266,200.97   | 265,976,234.12       | 221,820,729.22   | 258,839,099.41   | 270,060,055.76       | 224,145,781.90   | 45,914,273.86                         | 83.00%     |
| Transfers Out                              | 9700    |                  |                      |                  |                  |                      |                  |                                       |            |
| Fund Balance (Beg. Fund Bal. + Rev Exp.)   |         | 34,075,652.62    | 19,471,955.14        | 43,663,864.31    | 30,569,978.70    | 17,800,492.93        | 45,502,432.63    | (27,701,939.70)                       |            |
| Total Appropriations and Fund Balances     |         | 286,341,853.59   | 285,448,189.26       | 265,484,593.53   | 289,409,078.11   | 287,860,548.69       | 269,648,214.53   | 18,212,334.16                         |            |

# GENERAL FUND COMPARISON Expenses