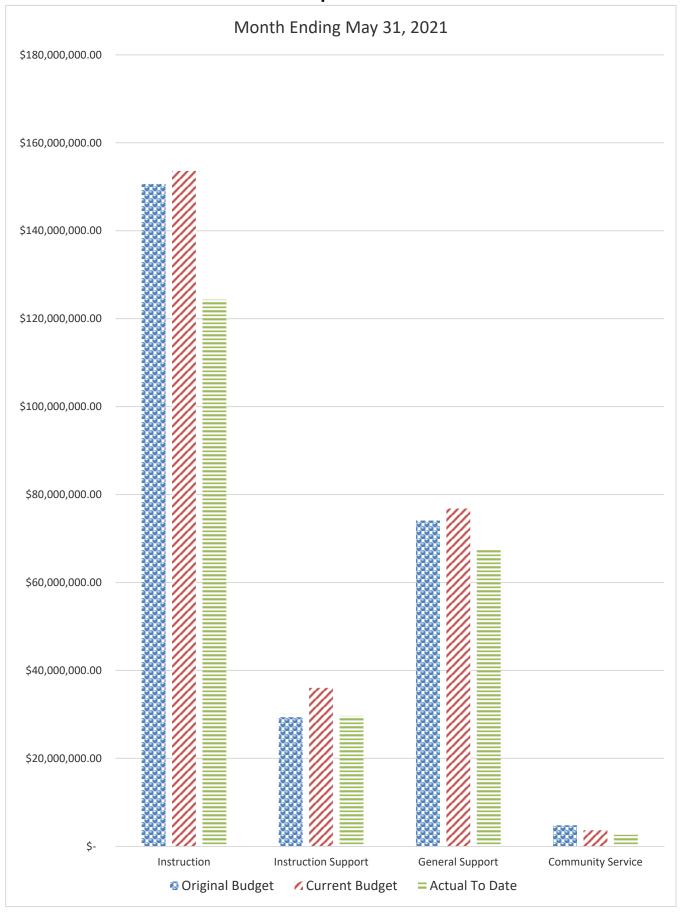

#### DISTRICT SCHOOL BOARD OF ALACHUA COUNTY SCHEDULE OF REVENUES, EXPENDITURES AND CHANGES IN FUND BALANCES - BUDGET AND ACTUAL GENERAL FUND

| For the Month Ending May 31, 2021          |         |                  |                      |                  |                  |                      |                  | 2020-21 Variance with                 | ]          |
|--------------------------------------------|---------|------------------|----------------------|------------------|------------------|----------------------|------------------|---------------------------------------|------------|
|                                            | Account | Budgeted Amo     | ounts (2019-20)      | 2019-20 Actual   | Budgeted Am      | ounts (2020-21)      | 2020-21 Actual   | Current Budget -                      |            |
|                                            |         | Original 2019-20 | Current Budget as of | Revenues through | Original 2020-21 | Current Budget as of | Revenues through | Ŭ                                     |            |
|                                            | Number  | Budget           | May 31, 2020         | May 31, 2020     | Budget           | May 31, 2021         | May 31, 2021     | Positive (Negative)                   |            |
| REVENUES                                   |         | <u> </u>         | ,                    | • /              | S                | ,                    | ,                | \ \ \ \ \ \ \ \ \ \ \ \ \ \ \ \ \ \ \ |            |
| Federal Direct                             | 3100    | 190,000.00       | 190,000.00           | 192,400.11       | 190,000.00       | 190,000.00           | 202,835.26       | 12,835.26                             |            |
| Federal Through State                      | 3200    | 1,300,000.00     | 1,300,000.00         | 519,931.48       | 1,100,000.00     | 3,150,000.00         | 2,622,324.83     | (527,675.17)                          |            |
| State Sources                              | 3300    | 144,573,795.00   | 141,887,315.50       | 130,132,459.30   | 149,087,294.78   | 145,070,977.49       | 132,802,753.93   | (12,268,223.56)                       |            |
| Local Sources                              | 3400    | 101,763,639.00   | 103,556,454.17       | 96,060,099.97    | 102,227,796.63   | 102,602,674.31       | 97,141,000.18    | (5,461,674.13)                        |            |
| Transfers In:                              |         |                  |                      |                  |                  |                      |                  |                                       |            |
| Capital Projects                           | 3630    | 5,000,000.00     | 5,000,000.00         | 5,000,000.00     | 6,355,425.00     | 6,355,425.00         | 6,355,425.00     | 0.00                                  |            |
| Other Financing Sources                    | 3740    |                  |                      | 65,283.08        |                  | 42,910.19            | 75,313.63        | 32,403.44                             |            |
|                                            |         |                  |                      | ,                |                  | ,                    | ,                | ,                                     |            |
| Beginning Fund Balance                     |         | 33,514,419.59    | 33,514,419.59        | 33,514,419.59    | 30,448,561.70    | 30,448,561.70        | 30,448,561.70    | 0.00                                  |            |
| Total Revenues and Fund Balances           |         | 286,341,853.59   | 285,448,189.26       | 265,484,593.53   | 289,409,078.11   | 287,860,548.69       | 269,648,214.53   | (18,212,334.16)                       |            |
|                                            |         |                  |                      | Expenditures     |                  |                      | Expenditures     |                                       | Percentage |
|                                            |         |                  |                      | through          |                  |                      | through          |                                       | of Budget  |
| EXPENDITURES                               |         |                  |                      | May 31, 2020     |                  |                      | May 31, 2021     |                                       | Expended   |
| Instruction                                | 5000    | 145,453,343.26   | 153,053,849.41       | 124,824,578.64   | 150,639,526.24   | 153,581,823.21       | 124,303,946.14   | 29,277,877.07                         | 80.94%     |
| Pupil Personnel Services                   | 6100    | 16,285,583.03    | 17,842,232.57        | 13,732,085.85    | 14,261,346.87    | 17,300,937.21        | 13,757,919.43    | 3,543,017.78                          | 79.52%     |
| Instructional Media Services               | 6200    | 4,962,815.26     | 5,004,323.88         | 4,413,607.65     | 5,094,883.30     | 5,044,438.40         | 4,384,815.08     | 659,623.32                            | 86.92%     |
| Instruction and Curr. Development Services | 6300    | 5,085,173.65     | 5,247,548.40         | 4,565,682.51     | 4,935,802.21     | 4,823,189.93         | 4,164,365.25     | 658,824.68                            | 86.34%     |
| Instructional Staff Training Services      | 6400    | 952,216.65       | 1,468,058.50         | 1,130,897.69     | 1,028,336.75     | 3,161,668.78         | 2,767,672.92     | 393,995.86                            | 87.54%     |
| Instruction Related Technology             | 6500    | 3,767,058.71     | 4,071,964.42         | 3,543,330.35     | 4,025,398.46     | 5,698,790.39         | 4,565,539.86     | 1,133,250.53                          | 80.11%     |
| Board                                      | 7100    | 1,020,549.05     | 996,026.18           | 825,935.16       | 832,588.38       | 1,306,033.62         | 1,272,930.33     | 33,103.29                             | 97.47%     |
| General Administration                     | 7200    | 1,230,532.51     | 1,330,805.57         | 1,188,949.04     | 1,294,128.02     | 1,641,635.76         | 1,576,971.51     | 64,664.25                             | 96.06%     |
| School Administration                      | 7300    | 16,728,277.13    | 17,188,117.13        | 15,749,835.07    | 17,215,207.58    | 17,616,989.62        | 16,181,734.74    | 1,435,254.88                          | 91.85%     |
| Facilities Acquisition and Construction    | 7400    | 1,169,725.51     | 3,006,963.75         | 2,051,941.13     | 1,602,858.12     | 2,754,237.31         | 2,080,051.52     | 674,185.79                            | 75.52%     |
| Fiscal Services                            | 7500    | 2,037,874.14     | 1,999,918.89         | 1,821,749.43     | 2,055,384.11     | 1,922,261.28         | 1,772,044.89     | 150,216.39                            | 92.19%     |
| Food Services                              | 7600    |                  |                      |                  |                  |                      |                  |                                       |            |
| Central Services                           | 7700    | 3,994,625.72     | 4,097,550.40         | 3,665,980.51     | 3,405,437.73     | 3,403,700.01         | 2,991,530.84     | 412,169.17                            | 87.89%     |
| Pupil Transportation Services              | 7800    | 11,719,617.89    | 11,896,204.13        | 10,467,319.92    | 11,389,689.94    | 11,250,923.80        | 9,961,749.31     | 1,289,174.49                          | 88.54%     |
| Operation of Plant                         | 7900    | 23,398,288.70    | 24,526,947.82        | 21,598,374.96    | 26,653,835.13    | 27,552,334.07        | 23,421,832.85    | 4,130,501.22                          | 85.01%     |
| Maintenance of Plant                       | 8100    | 8,268,050.80     | 8,058,588.51         | 7,210,871.48     | 8,146,030.69     | 7,918,775.36         | 7,037,836.29     | 880,939.07                            | 88.88%     |
| Administrative Technology Services         | 8200    | 1,443,255.03     | 1,853,863.20         | 1,595,862.52     | 1,476,333.85     | 1,434,628.33         | 1,301,970.67     | 132,657.66                            | 90.75%     |
| Community Services                         | 9100    | 4,749,213.93     | 4,333,271.36         | 3,433,727.31     | 4,782,312.03     | 3,647,688.68         | 2,602,870.27     | 1,044,818.41                          | 71.36%     |
| Total Appropriations                       |         | 252,266,200.97   | 265,976,234.12       | 221,820,729.22   | 258,839,099.41   | 270,060,055.76       | 224,145,781.90   | 45,914,273.86                         | 83.00%     |
| Transfers Out                              | 9700    |                  |                      |                  |                  |                      |                  |                                       |            |
| Fund Balance (Beg. Fund Bal. + Rev Exp.)   |         | 34,075,652.62    | 19,471,955.14        | 43,663,864.31    | 30,569,978.70    | 17,800,492.93        | 45,502,432.63    | (27,701,939.70)                       |            |
| Total Appropriations and Fund Balances     |         | 286,341,853.59   | 285,448,189.26       | 265,484,593.53   | 289,409,078.11   | 287,860,548.69       | 269,648,214.53   | 18,212,334.16                         |            |

# GENERAL FUND COMPARISON Expenses