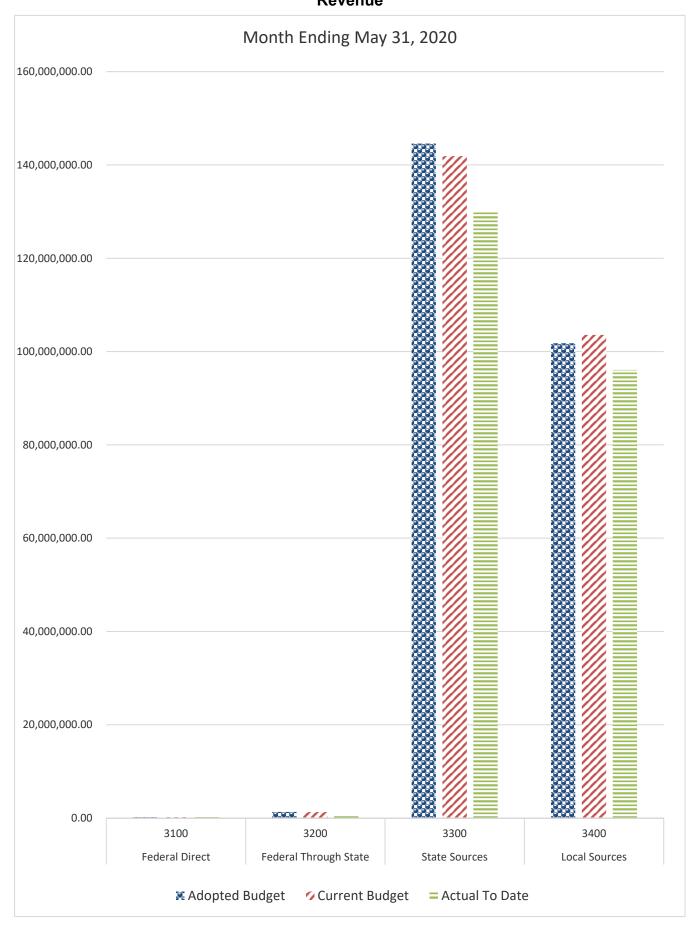

#### DISTRICT SCHOOL BOARD OF ALACHUA COUNTY SCHEDULE OF REVENUES, EXPENDITURES AND CHANGES IN FUND BALANCES - BUDGET AND ACTUAL GENERAL FUND

| For the Month Ending May 31, 2021          |         |                  |                      |                  |                  |                      |                  | 2020-21 Variance with                 | ]          |
|--------------------------------------------|---------|------------------|----------------------|------------------|------------------|----------------------|------------------|---------------------------------------|------------|
|                                            | Account | Budgeted Amo     | ounts (2019-20)      | 2019-20 Actual   | Budgeted Am      | ounts (2020-21)      | 2020-21 Actual   | Current Budget -                      |            |
|                                            |         | Original 2019-20 | Current Budget as of | Revenues through | Original 2020-21 | Current Budget as of | Revenues through | Ŭ                                     |            |
|                                            | Number  | Budget           | May 31, 2020         | May 31, 2020     | Budget           | May 31, 2021         | May 31, 2021     | Positive (Negative)                   |            |
| REVENUES                                   |         | <u> </u>         | ,                    | • /              | S                | ,                    | ,                | \ \ \ \ \ \ \ \ \ \ \ \ \ \ \ \ \ \ \ |            |
| Federal Direct                             | 3100    | 190,000.00       | 190,000.00           | 192,400.11       | 190,000.00       | 190,000.00           | 202,835.26       | 12,835.26                             |            |
| Federal Through State                      | 3200    | 1,300,000.00     | 1,300,000.00         | 519,931.48       | 1,100,000.00     | 3,150,000.00         | 2,622,324.83     | (527,675.17)                          |            |
| State Sources                              | 3300    | 144,573,795.00   | 141,887,315.50       | 130,132,459.30   | 149,087,294.78   | 145,070,977.49       | 132,802,753.93   | (12,268,223.56)                       |            |
| Local Sources                              | 3400    | 101,763,639.00   | 103,556,454.17       | 96,060,099.97    | 102,227,796.63   | 102,602,674.31       | 97,141,000.18    | (5,461,674.13)                        |            |
| Transfers In:                              |         |                  |                      |                  |                  |                      |                  |                                       |            |
| Capital Projects                           | 3630    | 5,000,000.00     | 5,000,000.00         | 5,000,000.00     | 6,355,425.00     | 6,355,425.00         | 6,355,425.00     | 0.00                                  |            |
| Other Financing Sources                    | 3740    |                  |                      | 65,283.08        |                  | 42,910.19            | 75,313.63        | 32,403.44                             |            |
|                                            |         |                  |                      | ,                |                  | ,                    | ,                | ,                                     |            |
| Beginning Fund Balance                     |         | 33,514,419.59    | 33,514,419.59        | 33,514,419.59    | 30,448,561.70    | 30,448,561.70        | 30,448,561.70    | 0.00                                  |            |
| Total Revenues and Fund Balances           |         | 286,341,853.59   | 285,448,189.26       | 265,484,593.53   | 289,409,078.11   | 287,860,548.69       | 269,648,214.53   | (18,212,334.16)                       |            |
|                                            |         |                  |                      | Expenditures     |                  |                      | Expenditures     |                                       | Percentage |
|                                            |         |                  |                      | through          |                  |                      | through          |                                       | of Budget  |
| EXPENDITURES                               |         |                  |                      | May 31, 2020     |                  |                      | May 31, 2021     |                                       | Expended   |
| Instruction                                | 5000    | 145,453,343.26   | 153,053,849.41       | 124,824,578.64   | 150,639,526.24   | 153,581,823.21       | 124,303,946.14   | 29,277,877.07                         | 80.94%     |
| Pupil Personnel Services                   | 6100    | 16,285,583.03    | 17,842,232.57        | 13,732,085.85    | 14,261,346.87    | 17,300,937.21        | 13,757,919.43    | 3,543,017.78                          | 79.52%     |
| Instructional Media Services               | 6200    | 4,962,815.26     | 5,004,323.88         | 4,413,607.65     | 5,094,883.30     | 5,044,438.40         | 4,384,815.08     | 659,623.32                            | 86.92%     |
| Instruction and Curr. Development Services | 6300    | 5,085,173.65     | 5,247,548.40         | 4,565,682.51     | 4,935,802.21     | 4,823,189.93         | 4,164,365.25     | 658,824.68                            | 86.34%     |
| Instructional Staff Training Services      | 6400    | 952,216.65       | 1,468,058.50         | 1,130,897.69     | 1,028,336.75     | 3,161,668.78         | 2,767,672.92     | 393,995.86                            | 87.54%     |
| Instruction Related Technology             | 6500    | 3,767,058.71     | 4,071,964.42         | 3,543,330.35     | 4,025,398.46     | 5,698,790.39         | 4,565,539.86     | 1,133,250.53                          | 80.11%     |
| Board                                      | 7100    | 1,020,549.05     | 996,026.18           | 825,935.16       | 832,588.38       | 1,306,033.62         | 1,272,930.33     | 33,103.29                             | 97.47%     |
| General Administration                     | 7200    | 1,230,532.51     | 1,330,805.57         | 1,188,949.04     | 1,294,128.02     | 1,641,635.76         | 1,576,971.51     | 64,664.25                             | 96.06%     |
| School Administration                      | 7300    | 16,728,277.13    | 17,188,117.13        | 15,749,835.07    | 17,215,207.58    | 17,616,989.62        | 16,181,734.74    | 1,435,254.88                          | 91.85%     |
| Facilities Acquisition and Construction    | 7400    | 1,169,725.51     | 3,006,963.75         | 2,051,941.13     | 1,602,858.12     | 2,754,237.31         | 2,080,051.52     | 674,185.79                            | 75.52%     |
| Fiscal Services                            | 7500    | 2,037,874.14     | 1,999,918.89         | 1,821,749.43     | 2,055,384.11     | 1,922,261.28         | 1,772,044.89     | 150,216.39                            | 92.19%     |
| Food Services                              | 7600    |                  |                      |                  |                  |                      |                  |                                       |            |
| Central Services                           | 7700    | 3,994,625.72     | 4,097,550.40         | 3,665,980.51     | 3,405,437.73     | 3,403,700.01         | 2,991,530.84     | 412,169.17                            | 87.89%     |
| Pupil Transportation Services              | 7800    | 11,719,617.89    | 11,896,204.13        | 10,467,319.92    | 11,389,689.94    | 11,250,923.80        | 9,961,749.31     | 1,289,174.49                          | 88.54%     |
| Operation of Plant                         | 7900    | 23,398,288.70    | 24,526,947.82        | 21,598,374.96    | 26,653,835.13    | 27,552,334.07        | 23,421,832.85    | 4,130,501.22                          | 85.01%     |
| Maintenance of Plant                       | 8100    | 8,268,050.80     | 8,058,588.51         | 7,210,871.48     | 8,146,030.69     | 7,918,775.36         | 7,037,836.29     | 880,939.07                            | 88.88%     |
| Administrative Technology Services         | 8200    | 1,443,255.03     | 1,853,863.20         | 1,595,862.52     | 1,476,333.85     | 1,434,628.33         | 1,301,970.67     | 132,657.66                            | 90.75%     |
| Community Services                         | 9100    | 4,749,213.93     | 4,333,271.36         | 3,433,727.31     | 4,782,312.03     | 3,647,688.68         | 2,602,870.27     | 1,044,818.41                          | 71.36%     |
| Total Appropriations                       |         | 252,266,200.97   | 265,976,234.12       | 221,820,729.22   | 258,839,099.41   | 270,060,055.76       | 224,145,781.90   | 45,914,273.86                         | 83.00%     |
| Transfers Out                              | 9700    |                  |                      |                  |                  |                      |                  |                                       |            |
| Fund Balance (Beg. Fund Bal. + Rev Exp.)   |         | 34,075,652.62    | 19,471,955.14        | 43,663,864.31    | 30,569,978.70    | 17,800,492.93        | 45,502,432.63    | (27,701,939.70)                       |            |
| Total Appropriations and Fund Balances     |         | 286,341,853.59   | 285,448,189.26       | 265,484,593.53   | 289,409,078.11   | 287,860,548.69       | 269,648,214.53   | 18,212,334.16                         |            |

## GENERAL FUND COMPARISON Revenue