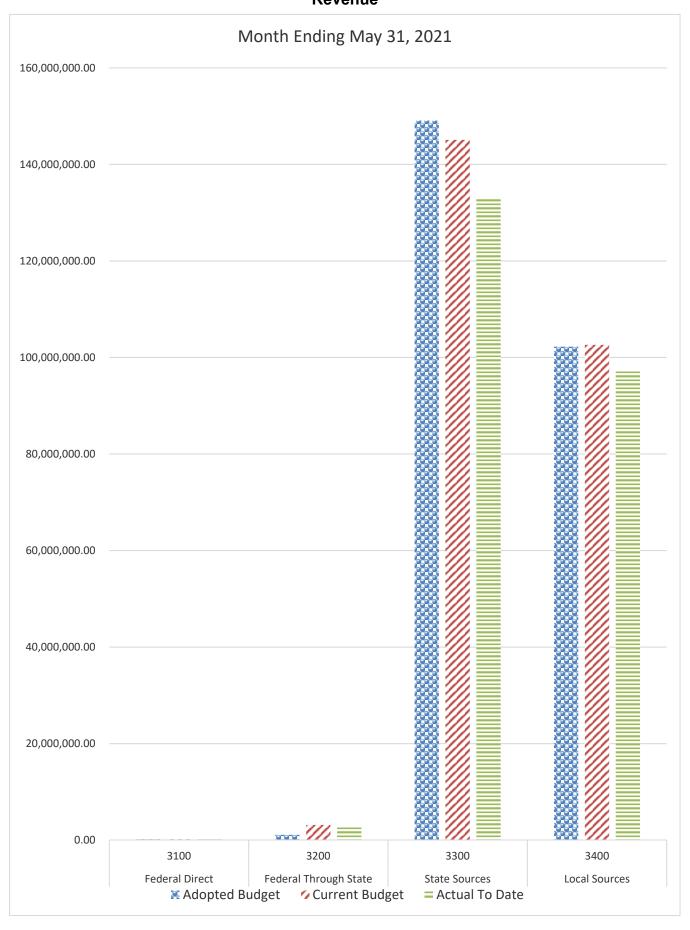

#### DISTRICT SCHOOL BOARD OF ALACHUA COUNTY SCHEDULE OF REVENUES, EXPENDITURES AND CHANGES IN FUND BALANCES - BUDGET AND ACTUAL GENERAL FUND

| For the Month Ending May 31, 2021          |         |                  |                      |                  |                  |                      |                  | 2020-21 Variance with                 | ]          |
|--------------------------------------------|---------|------------------|----------------------|------------------|------------------|----------------------|------------------|---------------------------------------|------------|
|                                            | Account | Budgeted Amo     | ounts (2019-20)      | 2019-20 Actual   | Budgeted Am      | ounts (2020-21)      | 2020-21 Actual   | Current Budget -                      |            |
|                                            |         | Original 2019-20 | Current Budget as of | Revenues through | Original 2020-21 | Current Budget as of | Revenues through | Ŭ                                     |            |
|                                            | Number  | Budget           | May 31, 2020         | May 31, 2020     | Budget           | May 31, 2021         | May 31, 2021     | Positive (Negative)                   |            |
| REVENUES                                   |         | <u> </u>         | ,                    | • /              | S                | ,                    | ,                | \ \ \ \ \ \ \ \ \ \ \ \ \ \ \ \ \ \ \ |            |
| Federal Direct                             | 3100    | 190,000.00       | 190,000.00           | 192,400.11       | 190,000.00       | 190,000.00           | 202,835.26       | 12,835.26                             |            |
| Federal Through State                      | 3200    | 1,300,000.00     | 1,300,000.00         | 519,931.48       | 1,100,000.00     | 3,150,000.00         | 2,622,324.83     | (527,675.17)                          |            |
| State Sources                              | 3300    | 144,573,795.00   | 141,887,315.50       | 130,132,459.30   | 149,087,294.78   | 145,070,977.49       | 132,802,753.93   | (12,268,223.56)                       |            |
| Local Sources                              | 3400    | 101,763,639.00   | 103,556,454.17       | 96,060,099.97    | 102,227,796.63   | 102,602,674.31       | 97,141,000.18    | (5,461,674.13)                        |            |
| Transfers In:                              |         |                  |                      |                  |                  |                      |                  |                                       |            |
| Capital Projects                           | 3630    | 5,000,000.00     | 5,000,000.00         | 5,000,000.00     | 6,355,425.00     | 6,355,425.00         | 6,355,425.00     | 0.00                                  |            |
| Other Financing Sources                    | 3740    |                  |                      | 65,283.08        |                  | 42,910.19            | 75,313.63        | 32,403.44                             |            |
|                                            |         |                  |                      | ,                |                  | ,                    | ,                | ,                                     |            |
| Beginning Fund Balance                     |         | 33,514,419.59    | 33,514,419.59        | 33,514,419.59    | 30,448,561.70    | 30,448,561.70        | 30,448,561.70    | 0.00                                  |            |
| Total Revenues and Fund Balances           |         | 286,341,853.59   | 285,448,189.26       | 265,484,593.53   | 289,409,078.11   | 287,860,548.69       | 269,648,214.53   | (18,212,334.16)                       |            |
|                                            |         |                  |                      | Expenditures     |                  |                      | Expenditures     |                                       | Percentage |
|                                            |         |                  |                      | through          |                  |                      | through          |                                       | of Budget  |
| EXPENDITURES                               |         |                  |                      | May 31, 2020     |                  |                      | May 31, 2021     |                                       | Expended   |
| Instruction                                | 5000    | 145,453,343.26   | 153,053,849.41       | 124,824,578.64   | 150,639,526.24   | 153,581,823.21       | 124,303,946.14   | 29,277,877.07                         | 80.94%     |
| Pupil Personnel Services                   | 6100    | 16,285,583.03    | 17,842,232.57        | 13,732,085.85    | 14,261,346.87    | 17,300,937.21        | 13,757,919.43    | 3,543,017.78                          | 79.52%     |
| Instructional Media Services               | 6200    | 4,962,815.26     | 5,004,323.88         | 4,413,607.65     | 5,094,883.30     | 5,044,438.40         | 4,384,815.08     | 659,623.32                            | 86.92%     |
| Instruction and Curr. Development Services | 6300    | 5,085,173.65     | 5,247,548.40         | 4,565,682.51     | 4,935,802.21     | 4,823,189.93         | 4,164,365.25     | 658,824.68                            | 86.34%     |
| Instructional Staff Training Services      | 6400    | 952,216.65       | 1,468,058.50         | 1,130,897.69     | 1,028,336.75     | 3,161,668.78         | 2,767,672.92     | 393,995.86                            | 87.54%     |
| Instruction Related Technology             | 6500    | 3,767,058.71     | 4,071,964.42         | 3,543,330.35     | 4,025,398.46     | 5,698,790.39         | 4,565,539.86     | 1,133,250.53                          | 80.11%     |
| Board                                      | 7100    | 1,020,549.05     | 996,026.18           | 825,935.16       | 832,588.38       | 1,306,033.62         | 1,272,930.33     | 33,103.29                             | 97.47%     |
| General Administration                     | 7200    | 1,230,532.51     | 1,330,805.57         | 1,188,949.04     | 1,294,128.02     | 1,641,635.76         | 1,576,971.51     | 64,664.25                             | 96.06%     |
| School Administration                      | 7300    | 16,728,277.13    | 17,188,117.13        | 15,749,835.07    | 17,215,207.58    | 17,616,989.62        | 16,181,734.74    | 1,435,254.88                          | 91.85%     |
| Facilities Acquisition and Construction    | 7400    | 1,169,725.51     | 3,006,963.75         | 2,051,941.13     | 1,602,858.12     | 2,754,237.31         | 2,080,051.52     | 674,185.79                            | 75.52%     |
| Fiscal Services                            | 7500    | 2,037,874.14     | 1,999,918.89         | 1,821,749.43     | 2,055,384.11     | 1,922,261.28         | 1,772,044.89     | 150,216.39                            | 92.19%     |
| Food Services                              | 7600    |                  |                      |                  |                  |                      |                  |                                       |            |
| Central Services                           | 7700    | 3,994,625.72     | 4,097,550.40         | 3,665,980.51     | 3,405,437.73     | 3,403,700.01         | 2,991,530.84     | 412,169.17                            | 87.89%     |
| Pupil Transportation Services              | 7800    | 11,719,617.89    | 11,896,204.13        | 10,467,319.92    | 11,389,689.94    | 11,250,923.80        | 9,961,749.31     | 1,289,174.49                          | 88.54%     |
| Operation of Plant                         | 7900    | 23,398,288.70    | 24,526,947.82        | 21,598,374.96    | 26,653,835.13    | 27,552,334.07        | 23,421,832.85    | 4,130,501.22                          | 85.01%     |
| Maintenance of Plant                       | 8100    | 8,268,050.80     | 8,058,588.51         | 7,210,871.48     | 8,146,030.69     | 7,918,775.36         | 7,037,836.29     | 880,939.07                            | 88.88%     |
| Administrative Technology Services         | 8200    | 1,443,255.03     | 1,853,863.20         | 1,595,862.52     | 1,476,333.85     | 1,434,628.33         | 1,301,970.67     | 132,657.66                            | 90.75%     |
| Community Services                         | 9100    | 4,749,213.93     | 4,333,271.36         | 3,433,727.31     | 4,782,312.03     | 3,647,688.68         | 2,602,870.27     | 1,044,818.41                          | 71.36%     |
| Total Appropriations                       |         | 252,266,200.97   | 265,976,234.12       | 221,820,729.22   | 258,839,099.41   | 270,060,055.76       | 224,145,781.90   | 45,914,273.86                         | 83.00%     |
| Transfers Out                              | 9700    |                  |                      |                  |                  |                      |                  |                                       |            |
| Fund Balance (Beg. Fund Bal. + Rev Exp.)   |         | 34,075,652.62    | 19,471,955.14        | 43,663,864.31    | 30,569,978.70    | 17,800,492.93        | 45,502,432.63    | (27,701,939.70)                       |            |
| Total Appropriations and Fund Balances     |         | 286,341,853.59   | 285,448,189.26       | 265,484,593.53   | 289,409,078.11   | 287,860,548.69       | 269,648,214.53   | 18,212,334.16                         |            |

## GENERAL FUND COMPARISON Revenue