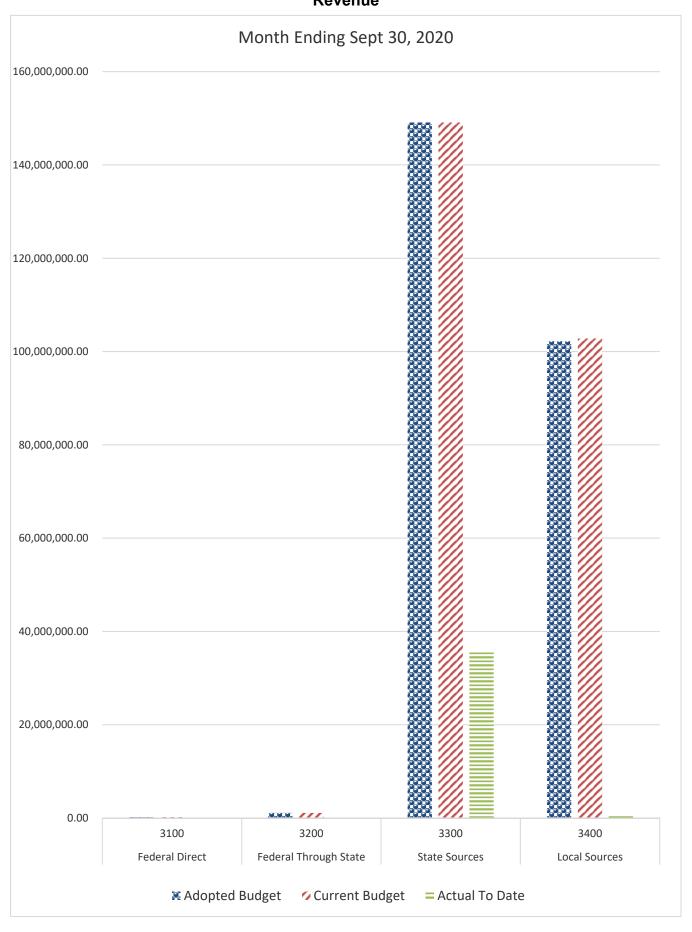

## GENERAL FUND COMPARISON Revenue

## DISTRICT SCHOOL BOARD OF ALACHUA COUNTY SCHEDULE OF REVENUES, EXPENDITURES AND CHANGES IN FUND BALANCES - BUDGET AND ACTUAL GENERAL FUND

| For the Month Ending September 30, 2021    |         |                  |                      |                    |                  |                      |                    | 2021-22 Variance with                   | 1          |
|--------------------------------------------|---------|------------------|----------------------|--------------------|------------------|----------------------|--------------------|-----------------------------------------|------------|
| 1                                          | Account | Budgeted Amo     | ounts (2020-21)      | 2020-21 Actual     | Budgeted Am      | ounts (2021-22)      | 2021-22 Actual     | Current Budget -                        |            |
| 1                                          |         | Original 2020-21 | Current Budget as of | Revenues through   | Original 2021-22 | Current Budget as of | Revenues through   |                                         |            |
| 1                                          | Number  | Budget           | Sept 30, 2020        | Sept 30, 2020      | Budget           | Sept 30, 2021        | Sept 30, 2021      | Positive (Negative)                     |            |
| REVENUES                                   |         | Ü                |                      | •                  | Č                | •                    | *                  | \ \ \ \ \ \ \ \ \ \ \ \ \ \ \ \ \ \ \ \ |            |
| Federal Direct                             | 3100    | 190,000.00       | 190,000.00           | 35,928.13          | 210,000.00       | 210,000.00           | 43,447.80          | (166,552.20)                            |            |
| Federal Through State                      | 3200    | 1,100,000.00     | 1,100,000.00         | 3,409.30           | 1,200,000.00     | 1,200,000.00         | 29,604.47          | (1,170,395.53)                          |            |
| State Sources                              | 3300    | 149,087,294.78   | 149,087,294.78       | 35,673,871.02      | 141,305,370.76   | 141,305,370.76       | 32,970,942.39      | (108,334,428.37)                        |            |
| Local Sources                              | 3400    | 102,227,796.63   | 102,797,633.83       | 622,254.43         | 108,549,040.63   | 109,066,684.04       | 1,086,128.34       | (107,980,555.70)                        |            |
| Transfers In:                              |         |                  |                      |                    |                  |                      |                    |                                         | _          |
| Capital Projects                           | 3630    | 6,355,425.00     | 6,355,425.00         |                    | 6,340,538.00     | 6,340,538.00         |                    | (6,340,538.00)                          |            |
| Other Financing Sources                    | 3740    |                  | 11,360.19            | 15,318.87          |                  |                      | 20,920.35          | 20,920.35                               | -          |
| Beginning Fund Balance                     |         | 30,448,561.70    | 30,448,561.70        | 30,448,561.70      | 30,223,630.93    | 30,223,630.93        | 30,223,630.93      | 0.00                                    | }          |
| T-4-I D J Famil Balance                    |         | 289,409,078.11   | 289,990,275.50       | 66,799,343.45      | 287,828,580.32   | 288,346,223.73       | 64,374,674.28      | (223,971,549.45)                        | 1          |
| Total Revenues and Fund Balances           |         | 209,409,070.11   | 269,990,275.50       |                    | 207,020,500.52   | 200,340,223.73       |                    | (223,971,549.45)                        | D (        |
| 1                                          |         |                  |                      | Expenditures       |                  |                      | Expenditures       |                                         | Percentage |
|                                            | 1       |                  |                      | through            |                  |                      | through            |                                         | of Budget  |
| EXPENDITURES                               | 5000    | 150 (20 52( 24   | 157 100 (40 47       | September 30, 2020 | 147.072.000.51   | 155 001 040 60       | September 30, 2021 | 124 100 (22 00                          | Expended   |
| Instruction                                | 5000    | 150,639,526.24   | 157,192,648.47       | 22,610,339.22      | 147,273,289.51   | 155,081,040.69       | 20,972,417.70      | 134,108,622.99                          | 13.52%     |
| Pupil Personnel Services                   | 6100    | 14,261,346.87    | 17,499,856.09        | 3,540,950.86       | 14,397,876.99    | 15,653,327.66        | 2,272,228.55       | 13,381,099.11                           | 14.52%     |
| Instructional Media Services               | 6200    | 5,094,883.30     | 5,113,969.72         | 716,057.53         | 5,103,784.29     | 5,172,684.73         | 729,124.96         | 4,443,559.77                            | 14.10%     |
| Instruction and Curr. Development Services | 6300    | 4,935,802.21     | 4,941,547.35         | 876,970.28         | 5,021,577.32     | 5,012,869.91         | 974,818.99         | 4,038,050.92                            | 19.45%     |
| Instructional Staff Training Services      | 6400    | 1,028,336.75     | 1,143,328.49         | 1,256,081.71       | 970,757.97       | 1,058,617.53         | 204,987.91         | 853,629.62                              | 19.36%     |
| Instruction Related Technology             | 6500    | 4,025,398.46     | 5,218,106.83         | 1,463,279.54       | 3,429,392.47     | 3,902,724.58         | 1,198,386.35       | 2,704,338.23                            | 30.71%     |
| Board                                      | 7100    | 832,588.38       | 818,195.02           | 184,601.34         | 972,007.07       | 972,007.07           | 213,941.64         | 758,065.43                              | 22.01%     |
| General Administration                     | 7200    | 1,294,128.02     | 1,315,668.02         | 356,210.06         | 1,411,398.25     | 1,412,798.24         | 362,475.63         | 1,050,322.61                            | 25.66%     |
| School Administration                      | 7300    | 17,215,207.58    | 17,340,520.12        | 3,819,815.87       | 17,339,336.63    | 17,471,772.29        | 3,953,029.52       | 13,518,742.77                           | 22.63%     |
| Facilities Acquisition and Construction    | 7400    | 1,602,858.12     | 2,198,375.13         | 557,346.94         | 2,462,500.25     | 2,616,656.36         | 480,193.40         | 2,136,462.96                            | 18.35%     |
| Fiscal Services                            | 7500    | 2,055,384.11     | 2,055,384.11         | 450,060.37         | 2,084,621.04     | 2,084,621.04         | 448,884.46         | 1,635,736.58                            | 21.53%     |
| Food Services                              | 7600    |                  |                      |                    |                  |                      |                    |                                         |            |
| Central Services                           | 7700    | 3,405,437.73     | 3,433,808.73         | 769,209.14         | 3,915,826.21     | 3,952,505.55         | 935,298.90         | 3,017,206.65                            | 23.66%     |
| Pupil Transportation Services              | 7800    | 11,389,689.94    | 11,422,205.16        | 1,911,393.76       | 11,592,068.76    | 11,631,293.64        | 2,141,029.42       | 9,490,264.22                            | 18.41%     |
| Operation of Plant                         | 7900    | 26,653,835.13    | 27,033,102.24        | 5,563,811.70       | 28,021,047.36    | 28,866,002.87        | 6,547,789.88       | 22,318,212.99                           | 22.68%     |
| Maintenance of Plant                       | 8100    | 8,146,030.69     | 8,223,792.90         | 1,765,765.77       | 8,035,241.46     | 8,055,141.86         | 1,829,285.73       | 6,225,856.13                            | 22.71%     |
| Administrative Technology Services         | 8200    | 1,476,333.85     | 1,486,859.75         | 412,786.96         | 1,412,579.03     | 1,875,989.46         | 796,968.61         | 1,079,020.85                            | 42.48%     |
| Community Services                         | 9100    | 4,782,312.03     | 4,782,312.03         | 438,786.29         | 3,713,518.53     | 3,720,318.53         | 589,969.14         | 3,130,349.39                            | 15.86%     |
| Total Appropriations                       |         | 258,839,099.41   | 271,219,680.16       | 46,693,467.34      | 257,156,823.14   | 268,540,372.01       | 44,650,830.79      | 223,889,541.22                          | 16.63%     |
| Transfers Out                              | 9700    |                  |                      |                    |                  |                      |                    |                                         |            |
| Fund Balance (Beg. Fund Bal. + Rev Exp.)   |         | 30,569,978.70    | 18,770,595.34        | 20,105,876.11      | 30,671,757.18    | 19,805,851.72        | 19,723,843.49      | 82,008.23                               |            |
| Total Appropriations and Fund Balances     |         | 289,409,078.11   | 289,990,275.50       | 66,799,343.45      | 287,828,580.32   | 288,346,223.73       | 64,374,674.28      | 223,971,549.45                          | 1          |