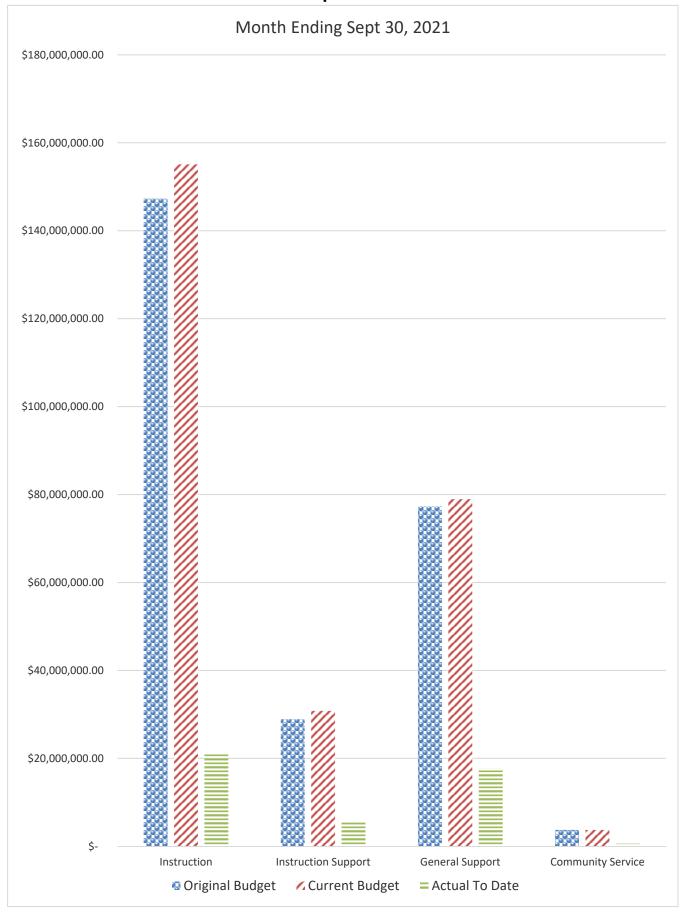

## GENERAL FUND COMPARISON Expenses

## DISTRICT SCHOOL BOARD OF ALACHUA COUNTY SCHEDULE OF REVENUES, EXPENDITURES AND CHANGES IN FUND BALANCES - BUDGET AND ACTUAL GENERAL FUND

| For the Month Ending September 30, 2021    |         |                  |                      |                    |                  |                      |                    | 2021-22 Variance with                   | 1          |
|--------------------------------------------|---------|------------------|----------------------|--------------------|------------------|----------------------|--------------------|-----------------------------------------|------------|
| 1                                          | Account | Budgeted Amo     | ounts (2020-21)      | 2020-21 Actual     | Budgeted Am      | ounts (2021-22)      | 2021-22 Actual     | Current Budget -                        |            |
| 1                                          |         | Original 2020-21 | Current Budget as of | Revenues through   | Original 2021-22 | Current Budget as of | Revenues through   |                                         |            |
| 1                                          | Number  | Budget           | Sept 30, 2020        | Sept 30, 2020      | Budget           | Sept 30, 2021        | Sept 30, 2021      | Positive (Negative)                     |            |
| REVENUES                                   |         | Ü                |                      | •                  | Č                | •                    | *                  | \ \ \ \ \ \ \ \ \ \ \ \ \ \ \ \ \ \ \ \ |            |
| Federal Direct                             | 3100    | 190,000.00       | 190,000.00           | 35,928.13          | 210,000.00       | 210,000.00           | 43,447.80          | (166,552.20)                            |            |
| Federal Through State                      | 3200    | 1,100,000.00     | 1,100,000.00         | 3,409.30           | 1,200,000.00     | 1,200,000.00         | 29,604.47          | (1,170,395.53)                          |            |
| State Sources                              | 3300    | 149,087,294.78   | 149,087,294.78       | 35,673,871.02      | 141,305,370.76   | 141,305,370.76       | 32,970,942.39      | (108,334,428.37)                        |            |
| Local Sources                              | 3400    | 102,227,796.63   | 102,797,633.83       | 622,254.43         | 108,549,040.63   | 109,066,684.04       | 1,086,128.34       | (107,980,555.70)                        |            |
| Transfers In:                              |         |                  |                      |                    |                  |                      |                    |                                         | _          |
| Capital Projects                           | 3630    | 6,355,425.00     | 6,355,425.00         |                    | 6,340,538.00     | 6,340,538.00         |                    | (6,340,538.00)                          |            |
| Other Financing Sources                    | 3740    |                  | 11,360.19            | 15,318.87          |                  |                      | 20,920.35          | 20,920.35                               | -          |
| Beginning Fund Balance                     |         | 30,448,561.70    | 30,448,561.70        | 30,448,561.70      | 30,223,630.93    | 30,223,630.93        | 30,223,630.93      | 0.00                                    | }          |
| T-4-I D J Famil Balance                    |         | 289,409,078.11   | 289,990,275.50       | 66,799,343.45      | 287,828,580.32   | 288,346,223.73       | 64,374,674.28      | (223,971,549.45)                        | 1          |
| Total Revenues and Fund Balances           |         | 209,409,070.11   | 269,990,275.50       |                    | 207,020,500.52   | 200,340,223.73       |                    | (223,971,549.45)                        | D (        |
| 1                                          |         |                  |                      | Expenditures       |                  |                      | Expenditures       |                                         | Percentage |
|                                            | 1       |                  |                      | through            |                  |                      | through            |                                         | of Budget  |
| EXPENDITURES                               | 5000    | 150 (20 52( 24   | 157 100 (40 47       | September 30, 2020 | 147.072.000.51   | 155 001 040 60       | September 30, 2021 | 124 100 (22 00                          | Expended   |
| Instruction                                | 5000    | 150,639,526.24   | 157,192,648.47       | 22,610,339.22      | 147,273,289.51   | 155,081,040.69       | 20,972,417.70      | 134,108,622.99                          | 13.52%     |
| Pupil Personnel Services                   | 6100    | 14,261,346.87    | 17,499,856.09        | 3,540,950.86       | 14,397,876.99    | 15,653,327.66        | 2,272,228.55       | 13,381,099.11                           | 14.52%     |
| Instructional Media Services               | 6200    | 5,094,883.30     | 5,113,969.72         | 716,057.53         | 5,103,784.29     | 5,172,684.73         | 729,124.96         | 4,443,559.77                            | 14.10%     |
| Instruction and Curr. Development Services | 6300    | 4,935,802.21     | 4,941,547.35         | 876,970.28         | 5,021,577.32     | 5,012,869.91         | 974,818.99         | 4,038,050.92                            | 19.45%     |
| Instructional Staff Training Services      | 6400    | 1,028,336.75     | 1,143,328.49         | 1,256,081.71       | 970,757.97       | 1,058,617.53         | 204,987.91         | 853,629.62                              | 19.36%     |
| Instruction Related Technology             | 6500    | 4,025,398.46     | 5,218,106.83         | 1,463,279.54       | 3,429,392.47     | 3,902,724.58         | 1,198,386.35       | 2,704,338.23                            | 30.71%     |
| Board                                      | 7100    | 832,588.38       | 818,195.02           | 184,601.34         | 972,007.07       | 972,007.07           | 213,941.64         | 758,065.43                              | 22.01%     |
| General Administration                     | 7200    | 1,294,128.02     | 1,315,668.02         | 356,210.06         | 1,411,398.25     | 1,412,798.24         | 362,475.63         | 1,050,322.61                            | 25.66%     |
| School Administration                      | 7300    | 17,215,207.58    | 17,340,520.12        | 3,819,815.87       | 17,339,336.63    | 17,471,772.29        | 3,953,029.52       | 13,518,742.77                           | 22.63%     |
| Facilities Acquisition and Construction    | 7400    | 1,602,858.12     | 2,198,375.13         | 557,346.94         | 2,462,500.25     | 2,616,656.36         | 480,193.40         | 2,136,462.96                            | 18.35%     |
| Fiscal Services                            | 7500    | 2,055,384.11     | 2,055,384.11         | 450,060.37         | 2,084,621.04     | 2,084,621.04         | 448,884.46         | 1,635,736.58                            | 21.53%     |
| Food Services                              | 7600    |                  |                      |                    |                  |                      |                    |                                         |            |
| Central Services                           | 7700    | 3,405,437.73     | 3,433,808.73         | 769,209.14         | 3,915,826.21     | 3,952,505.55         | 935,298.90         | 3,017,206.65                            | 23.66%     |
| Pupil Transportation Services              | 7800    | 11,389,689.94    | 11,422,205.16        | 1,911,393.76       | 11,592,068.76    | 11,631,293.64        | 2,141,029.42       | 9,490,264.22                            | 18.41%     |
| Operation of Plant                         | 7900    | 26,653,835.13    | 27,033,102.24        | 5,563,811.70       | 28,021,047.36    | 28,866,002.87        | 6,547,789.88       | 22,318,212.99                           | 22.68%     |
| Maintenance of Plant                       | 8100    | 8,146,030.69     | 8,223,792.90         | 1,765,765.77       | 8,035,241.46     | 8,055,141.86         | 1,829,285.73       | 6,225,856.13                            | 22.71%     |
| Administrative Technology Services         | 8200    | 1,476,333.85     | 1,486,859.75         | 412,786.96         | 1,412,579.03     | 1,875,989.46         | 796,968.61         | 1,079,020.85                            | 42.48%     |
| Community Services                         | 9100    | 4,782,312.03     | 4,782,312.03         | 438,786.29         | 3,713,518.53     | 3,720,318.53         | 589,969.14         | 3,130,349.39                            | 15.86%     |
| Total Appropriations                       |         | 258,839,099.41   | 271,219,680.16       | 46,693,467.34      | 257,156,823.14   | 268,540,372.01       | 44,650,830.79      | 223,889,541.22                          | 16.63%     |
| Transfers Out                              | 9700    |                  |                      |                    |                  |                      |                    |                                         |            |
| Fund Balance (Beg. Fund Bal. + Rev Exp.)   |         | 30,569,978.70    | 18,770,595.34        | 20,105,876.11      | 30,671,757.18    | 19,805,851.72        | 19,723,843.49      | 82,008.23                               |            |
| Total Appropriations and Fund Balances     |         | 289,409,078.11   | 289,990,275.50       | 66,799,343.45      | 287,828,580.32   | 288,346,223.73       | 64,374,674.28      | 223,971,549.45                          | 1          |