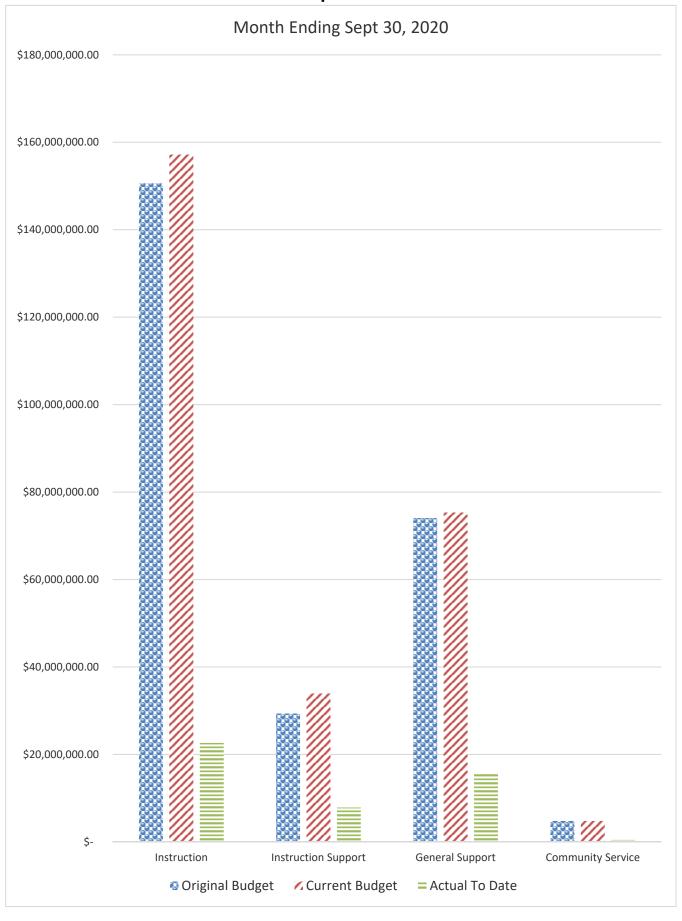

# GENERAL FUND COMPARISON Expenses

## DISTRICT SCHOOL BOARD OF ALACHUA COUNTY SCHEDULE OF REVENUES, EXPENDITURES AND CHANGES IN FUND BALANCES - BUDGET AND ACTUAL GENERAL FUND

| For the Month Ending September 30, 2021    |         |                  |                      |                    |                  |                      |                    | 2021-22 Variance with                   | 1          |
|--------------------------------------------|---------|------------------|----------------------|--------------------|------------------|----------------------|--------------------|-----------------------------------------|------------|
| 1                                          | Account | Budgeted Amo     | ounts (2020-21)      | 2020-21 Actual     | Budgeted Am      | ounts (2021-22)      | 2021-22 Actual     | Current Budget -                        |            |
| 1                                          |         | Original 2020-21 | Current Budget as of | Revenues through   | Original 2021-22 | Current Budget as of | Revenues through   |                                         |            |
| 1                                          | Number  | Budget           | Sept 30, 2020        | Sept 30, 2020      | Budget           | Sept 30, 2021        | Sept 30, 2021      | Positive (Negative)                     |            |
| REVENUES                                   |         | Ü                |                      | •                  | Č                | •                    | *                  | \ \ \ \ \ \ \ \ \ \ \ \ \ \ \ \ \ \ \ \ |            |
| Federal Direct                             | 3100    | 190,000.00       | 190,000.00           | 35,928.13          | 210,000.00       | 210,000.00           | 43,447.80          | (166,552.20)                            |            |
| Federal Through State                      | 3200    | 1,100,000.00     | 1,100,000.00         | 3,409.30           | 1,200,000.00     | 1,200,000.00         | 29,604.47          | (1,170,395.53)                          |            |
| State Sources                              | 3300    | 149,087,294.78   | 149,087,294.78       | 35,673,871.02      | 141,305,370.76   | 141,305,370.76       | 32,970,942.39      | (108,334,428.37)                        |            |
| Local Sources                              | 3400    | 102,227,796.63   | 102,797,633.83       | 622,254.43         | 108,549,040.63   | 109,066,684.04       | 1,086,128.34       | (107,980,555.70)                        |            |
| Transfers In:                              |         |                  |                      |                    |                  |                      |                    |                                         | _          |
| Capital Projects                           | 3630    | 6,355,425.00     | 6,355,425.00         |                    | 6,340,538.00     | 6,340,538.00         |                    | (6,340,538.00)                          |            |
| Other Financing Sources                    | 3740    |                  | 11,360.19            | 15,318.87          |                  |                      | 20,920.35          | 20,920.35                               | -          |
| Beginning Fund Balance                     |         | 30,448,561.70    | 30,448,561.70        | 30,448,561.70      | 30,223,630.93    | 30,223,630.93        | 30,223,630.93      | 0.00                                    | }          |
| T-4-I D J Famil Balance                    |         | 289,409,078.11   | 289,990,275.50       | 66,799,343.45      | 287,828,580.32   | 288,346,223.73       | 64,374,674.28      | (223,971,549.45)                        | 1          |
| Total Revenues and Fund Balances           |         | 209,409,070.11   | 269,990,275.50       |                    | 207,020,500.52   | 200,340,223.73       |                    | (223,971,549.45)                        | D (        |
| 1                                          |         |                  |                      | Expenditures       |                  |                      | Expenditures       |                                         | Percentage |
|                                            | 1       |                  |                      | through            |                  |                      | through            |                                         | of Budget  |
| EXPENDITURES                               | 5000    | 150 (20 52( 24   | 157 100 (40 47       | September 30, 2020 | 147.072.000.51   | 155 001 040 60       | September 30, 2021 | 124 100 (22 00                          | Expended   |
| Instruction                                | 5000    | 150,639,526.24   | 157,192,648.47       | 22,610,339.22      | 147,273,289.51   | 155,081,040.69       | 20,972,417.70      | 134,108,622.99                          | 13.52%     |
| Pupil Personnel Services                   | 6100    | 14,261,346.87    | 17,499,856.09        | 3,540,950.86       | 14,397,876.99    | 15,653,327.66        | 2,272,228.55       | 13,381,099.11                           | 14.52%     |
| Instructional Media Services               | 6200    | 5,094,883.30     | 5,113,969.72         | 716,057.53         | 5,103,784.29     | 5,172,684.73         | 729,124.96         | 4,443,559.77                            | 14.10%     |
| Instruction and Curr. Development Services | 6300    | 4,935,802.21     | 4,941,547.35         | 876,970.28         | 5,021,577.32     | 5,012,869.91         | 974,818.99         | 4,038,050.92                            | 19.45%     |
| Instructional Staff Training Services      | 6400    | 1,028,336.75     | 1,143,328.49         | 1,256,081.71       | 970,757.97       | 1,058,617.53         | 204,987.91         | 853,629.62                              | 19.36%     |
| Instruction Related Technology             | 6500    | 4,025,398.46     | 5,218,106.83         | 1,463,279.54       | 3,429,392.47     | 3,902,724.58         | 1,198,386.35       | 2,704,338.23                            | 30.71%     |
| Board                                      | 7100    | 832,588.38       | 818,195.02           | 184,601.34         | 972,007.07       | 972,007.07           | 213,941.64         | 758,065.43                              | 22.01%     |
| General Administration                     | 7200    | 1,294,128.02     | 1,315,668.02         | 356,210.06         | 1,411,398.25     | 1,412,798.24         | 362,475.63         | 1,050,322.61                            | 25.66%     |
| School Administration                      | 7300    | 17,215,207.58    | 17,340,520.12        | 3,819,815.87       | 17,339,336.63    | 17,471,772.29        | 3,953,029.52       | 13,518,742.77                           | 22.63%     |
| Facilities Acquisition and Construction    | 7400    | 1,602,858.12     | 2,198,375.13         | 557,346.94         | 2,462,500.25     | 2,616,656.36         | 480,193.40         | 2,136,462.96                            | 18.35%     |
| Fiscal Services                            | 7500    | 2,055,384.11     | 2,055,384.11         | 450,060.37         | 2,084,621.04     | 2,084,621.04         | 448,884.46         | 1,635,736.58                            | 21.53%     |
| Food Services                              | 7600    |                  |                      |                    |                  |                      |                    |                                         |            |
| Central Services                           | 7700    | 3,405,437.73     | 3,433,808.73         | 769,209.14         | 3,915,826.21     | 3,952,505.55         | 935,298.90         | 3,017,206.65                            | 23.66%     |
| Pupil Transportation Services              | 7800    | 11,389,689.94    | 11,422,205.16        | 1,911,393.76       | 11,592,068.76    | 11,631,293.64        | 2,141,029.42       | 9,490,264.22                            | 18.41%     |
| Operation of Plant                         | 7900    | 26,653,835.13    | 27,033,102.24        | 5,563,811.70       | 28,021,047.36    | 28,866,002.87        | 6,547,789.88       | 22,318,212.99                           | 22.68%     |
| Maintenance of Plant                       | 8100    | 8,146,030.69     | 8,223,792.90         | 1,765,765.77       | 8,035,241.46     | 8,055,141.86         | 1,829,285.73       | 6,225,856.13                            | 22.71%     |
| Administrative Technology Services         | 8200    | 1,476,333.85     | 1,486,859.75         | 412,786.96         | 1,412,579.03     | 1,875,989.46         | 796,968.61         | 1,079,020.85                            | 42.48%     |
| Community Services                         | 9100    | 4,782,312.03     | 4,782,312.03         | 438,786.29         | 3,713,518.53     | 3,720,318.53         | 589,969.14         | 3,130,349.39                            | 15.86%     |
| Total Appropriations                       |         | 258,839,099.41   | 271,219,680.16       | 46,693,467.34      | 257,156,823.14   | 268,540,372.01       | 44,650,830.79      | 223,889,541.22                          | 16.63%     |
| Transfers Out                              | 9700    |                  |                      |                    |                  |                      |                    |                                         |            |
| Fund Balance (Beg. Fund Bal. + Rev Exp.)   |         | 30,569,978.70    | 18,770,595.34        | 20,105,876.11      | 30,671,757.18    | 19,805,851.72        | 19,723,843.49      | 82,008.23                               |            |
| Total Appropriations and Fund Balances     |         | 289,409,078.11   | 289,990,275.50       | 66,799,343.45      | 287,828,580.32   | 288,346,223.73       | 64,374,674.28      | 223,971,549.45                          | 1          |