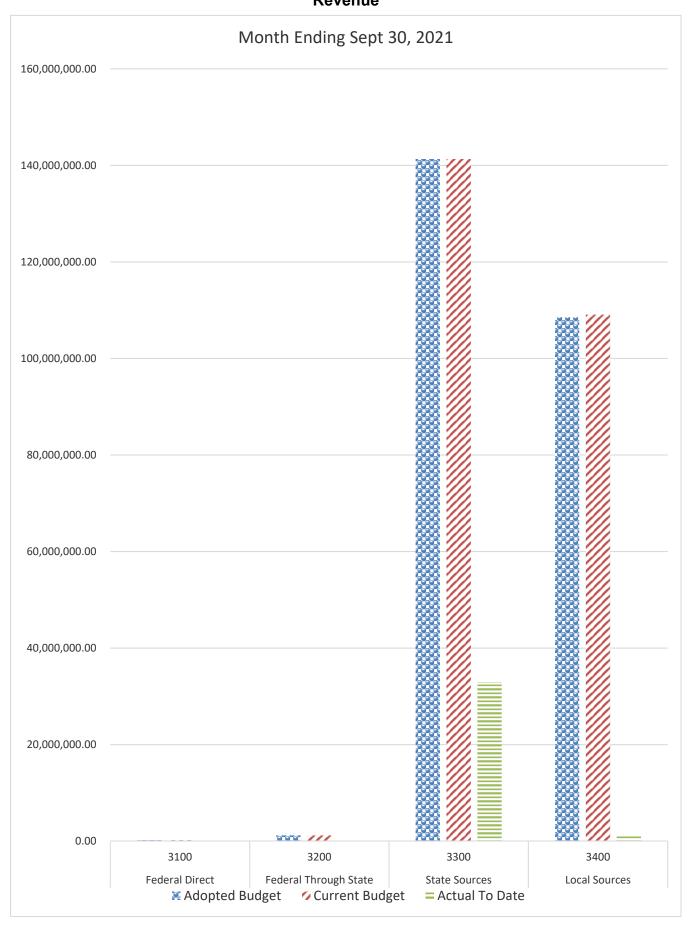

## GENERAL FUND COMPARISON Revenue

## DISTRICT SCHOOL BOARD OF ALACHUA COUNTY SCHEDULE OF REVENUES, EXPENDITURES AND CHANGES IN FUND BALANCES - BUDGET AND ACTUAL GENERAL FUND

| For the Month Ending September 30, 2021    |         |                  |                      |                    |                  |                      |                    | 2021-22 Variance with                   | 1          |
|--------------------------------------------|---------|------------------|----------------------|--------------------|------------------|----------------------|--------------------|-----------------------------------------|------------|
| 1                                          | Account | Budgeted Amo     | ounts (2020-21)      | 2020-21 Actual     | Budgeted Am      | ounts (2021-22)      | 2021-22 Actual     | Current Budget -                        |            |
| 1                                          |         | Original 2020-21 | Current Budget as of | Revenues through   | Original 2021-22 | Current Budget as of | Revenues through   |                                         |            |
| 1                                          | Number  | Budget           | Sept 30, 2020        | Sept 30, 2020      | Budget           | Sept 30, 2021        | Sept 30, 2021      | Positive (Negative)                     |            |
| REVENUES                                   |         | Ü                |                      | •                  | Č                | •                    | *                  | \ \ \ \ \ \ \ \ \ \ \ \ \ \ \ \ \ \ \ \ |            |
| Federal Direct                             | 3100    | 190,000.00       | 190,000.00           | 35,928.13          | 210,000.00       | 210,000.00           | 43,447.80          | (166,552.20)                            |            |
| Federal Through State                      | 3200    | 1,100,000.00     | 1,100,000.00         | 3,409.30           | 1,200,000.00     | 1,200,000.00         | 29,604.47          | (1,170,395.53)                          |            |
| State Sources                              | 3300    | 149,087,294.78   | 149,087,294.78       | 35,673,871.02      | 141,305,370.76   | 141,305,370.76       | 32,970,942.39      | (108,334,428.37)                        |            |
| Local Sources                              | 3400    | 102,227,796.63   | 102,797,633.83       | 622,254.43         | 108,549,040.63   | 109,066,684.04       | 1,086,128.34       | (107,980,555.70)                        |            |
| Transfers In:                              |         |                  |                      |                    |                  |                      |                    |                                         | _          |
| Capital Projects                           | 3630    | 6,355,425.00     | 6,355,425.00         |                    | 6,340,538.00     | 6,340,538.00         |                    | (6,340,538.00)                          |            |
| Other Financing Sources                    | 3740    |                  | 11,360.19            | 15,318.87          |                  |                      | 20,920.35          | 20,920.35                               | -          |
| Beginning Fund Balance                     |         | 30,448,561.70    | 30,448,561.70        | 30,448,561.70      | 30,223,630.93    | 30,223,630.93        | 30,223,630.93      | 0.00                                    | }          |
| T-4-I D J Famil Balance                    |         | 289,409,078.11   | 289,990,275.50       | 66,799,343.45      | 287,828,580.32   | 288,346,223.73       | 64,374,674.28      | (223,971,549.45)                        | 1          |
| Total Revenues and Fund Balances           |         | 209,409,070.11   | 269,990,275.50       |                    | 207,020,500.52   | 200,340,223.73       |                    | (223,971,549.45)                        | D (        |
| 1                                          |         |                  |                      | Expenditures       |                  |                      | Expenditures       |                                         | Percentage |
|                                            | 1       |                  |                      | through            |                  |                      | through            |                                         | of Budget  |
| EXPENDITURES                               | 5000    | 150 (20 52( 24   | 157 100 (40 47       | September 30, 2020 | 147.072.000.51   | 155 001 040 60       | September 30, 2021 | 124 100 (22 00                          | Expended   |
| Instruction                                | 5000    | 150,639,526.24   | 157,192,648.47       | 22,610,339.22      | 147,273,289.51   | 155,081,040.69       | 20,972,417.70      | 134,108,622.99                          | 13.52%     |
| Pupil Personnel Services                   | 6100    | 14,261,346.87    | 17,499,856.09        | 3,540,950.86       | 14,397,876.99    | 15,653,327.66        | 2,272,228.55       | 13,381,099.11                           | 14.52%     |
| Instructional Media Services               | 6200    | 5,094,883.30     | 5,113,969.72         | 716,057.53         | 5,103,784.29     | 5,172,684.73         | 729,124.96         | 4,443,559.77                            | 14.10%     |
| Instruction and Curr. Development Services | 6300    | 4,935,802.21     | 4,941,547.35         | 876,970.28         | 5,021,577.32     | 5,012,869.91         | 974,818.99         | 4,038,050.92                            | 19.45%     |
| Instructional Staff Training Services      | 6400    | 1,028,336.75     | 1,143,328.49         | 1,256,081.71       | 970,757.97       | 1,058,617.53         | 204,987.91         | 853,629.62                              | 19.36%     |
| Instruction Related Technology             | 6500    | 4,025,398.46     | 5,218,106.83         | 1,463,279.54       | 3,429,392.47     | 3,902,724.58         | 1,198,386.35       | 2,704,338.23                            | 30.71%     |
| Board                                      | 7100    | 832,588.38       | 818,195.02           | 184,601.34         | 972,007.07       | 972,007.07           | 213,941.64         | 758,065.43                              | 22.01%     |
| General Administration                     | 7200    | 1,294,128.02     | 1,315,668.02         | 356,210.06         | 1,411,398.25     | 1,412,798.24         | 362,475.63         | 1,050,322.61                            | 25.66%     |
| School Administration                      | 7300    | 17,215,207.58    | 17,340,520.12        | 3,819,815.87       | 17,339,336.63    | 17,471,772.29        | 3,953,029.52       | 13,518,742.77                           | 22.63%     |
| Facilities Acquisition and Construction    | 7400    | 1,602,858.12     | 2,198,375.13         | 557,346.94         | 2,462,500.25     | 2,616,656.36         | 480,193.40         | 2,136,462.96                            | 18.35%     |
| Fiscal Services                            | 7500    | 2,055,384.11     | 2,055,384.11         | 450,060.37         | 2,084,621.04     | 2,084,621.04         | 448,884.46         | 1,635,736.58                            | 21.53%     |
| Food Services                              | 7600    |                  |                      |                    |                  |                      |                    |                                         |            |
| Central Services                           | 7700    | 3,405,437.73     | 3,433,808.73         | 769,209.14         | 3,915,826.21     | 3,952,505.55         | 935,298.90         | 3,017,206.65                            | 23.66%     |
| Pupil Transportation Services              | 7800    | 11,389,689.94    | 11,422,205.16        | 1,911,393.76       | 11,592,068.76    | 11,631,293.64        | 2,141,029.42       | 9,490,264.22                            | 18.41%     |
| Operation of Plant                         | 7900    | 26,653,835.13    | 27,033,102.24        | 5,563,811.70       | 28,021,047.36    | 28,866,002.87        | 6,547,789.88       | 22,318,212.99                           | 22.68%     |
| Maintenance of Plant                       | 8100    | 8,146,030.69     | 8,223,792.90         | 1,765,765.77       | 8,035,241.46     | 8,055,141.86         | 1,829,285.73       | 6,225,856.13                            | 22.71%     |
| Administrative Technology Services         | 8200    | 1,476,333.85     | 1,486,859.75         | 412,786.96         | 1,412,579.03     | 1,875,989.46         | 796,968.61         | 1,079,020.85                            | 42.48%     |
| Community Services                         | 9100    | 4,782,312.03     | 4,782,312.03         | 438,786.29         | 3,713,518.53     | 3,720,318.53         | 589,969.14         | 3,130,349.39                            | 15.86%     |
| Total Appropriations                       |         | 258,839,099.41   | 271,219,680.16       | 46,693,467.34      | 257,156,823.14   | 268,540,372.01       | 44,650,830.79      | 223,889,541.22                          | 16.63%     |
| Transfers Out                              | 9700    |                  |                      |                    |                  |                      |                    |                                         |            |
| Fund Balance (Beg. Fund Bal. + Rev Exp.)   |         | 30,569,978.70    | 18,770,595.34        | 20,105,876.11      | 30,671,757.18    | 19,805,851.72        | 19,723,843.49      | 82,008.23                               |            |
| Total Appropriations and Fund Balances     |         | 289,409,078.11   | 289,990,275.50       | 66,799,343.45      | 287,828,580.32   | 288,346,223.73       | 64,374,674.28      | 223,971,549.45                          | 1          |