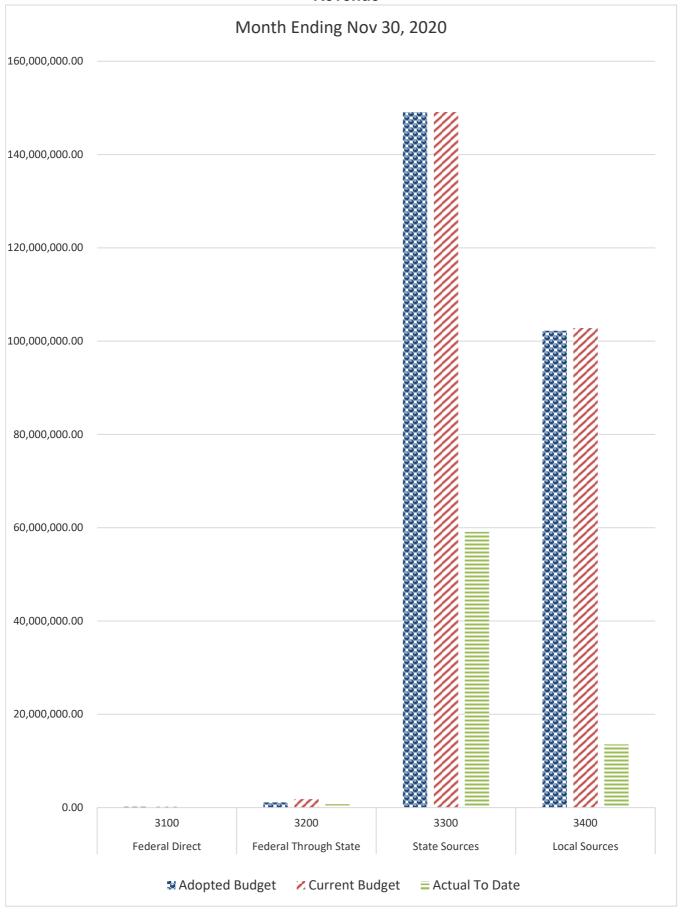

#### **GENERAL FUND COMPARISON**

Revenue

### DISTRICT SCHOOL BOARD OF ALACHUA COUNTY SCHEDULE OF REVENUES, EXPENDITURES AND CHANGES IN FUND BALANCES - BUDGET AND ACTUAL GENERAL FUND

| For the Month Ending November 30, 2021     |         |                            |                                      |                                  |                            |                                      |                                  | 2021-22 Variance with | ]          |
|--------------------------------------------|---------|----------------------------|--------------------------------------|----------------------------------|----------------------------|--------------------------------------|----------------------------------|-----------------------|------------|
|                                            | Account | ·                          | ounts (2020-21)                      | 2020-21 Actual                   |                            | ounts (2021-22)                      | 2021-22 Actual                   | Current Budget -      |            |
|                                            | Number  | Original 2020-21<br>Budget | Current Budget as of<br>Nov 30, 2020 | Revenues through<br>Nov 30, 2020 | Original 2021-22<br>Budget | Current Budget as of<br>Nov 30, 2021 | Revenues through<br>Nov 30, 2021 | Positive (Negative)   |            |
| REVENUES                                   |         |                            |                                      |                                  |                            |                                      |                                  |                       |            |
| Federal Direct                             | 3100    | 190,000.00                 | 190,000.00                           | 71,856.34                        | 210,000.00                 | 210,000.00                           | 94,157.41                        | (115,842.59)          |            |
| Federal Through State                      | 3200    | 1,100,000.00               | 1,850,000.00                         | 753,456.97                       | 1,200,000.00               | 1,200,000.00                         | 63,254.98                        | (1,136,745.02)        |            |
| State Sources                              | 3300    | 149,087,294.78             | 149,123,918.78                       | 59,117,674.45                    | 141,305,370.76             | 141,415,620.76                       | 54,226,755.67                    | (87,188,865.09)       |            |
| Local Sources                              | 3400    | 102,227,796.63             | 102,812,078.08                       | 13,577,152.93                    | 108,549,040.63             | 109,795,014.61                       | 15,514,107.11                    | (94,280,907.50)       |            |
| Transfers In:                              |         |                            |                                      |                                  |                            |                                      |                                  |                       | -          |
| Capital Projects                           | 3630    | 6,355,425.00               | 6,355,425.00                         |                                  | 6,340,538.00               | 6,340,538.00                         |                                  | (6,340,538.00)        | 1          |
| Other Financing Sources                    | 3740    |                            | 11,360.19                            | 32,708.53                        |                            |                                      | 22,935.55                        | 22,935.55             |            |
| Beginning Fund Balance                     |         | 30,448,561.70              | 30,448,561.70                        | 30,448,561.70                    | 30,223,630.93              | 30,223,630.93                        | 30,223,630.93                    | 0.00                  | -          |
| Total Revenues and Fund Balances           |         | 289,409,078.11             | 290,791,343.75                       | 104,001,410.92                   | 287,828,580.32             | 289,184,804.30                       | 100,144,841.65                   | (189,039,962.65)      | Ì          |
|                                            |         |                            |                                      | Expenditures                     |                            |                                      | Expenditures                     |                       | Percentage |
|                                            |         |                            |                                      | through                          |                            |                                      | through                          |                       | of Budget  |
| EXPENDITURES                               |         |                            |                                      | Nov 30, 2020                     |                            |                                      | Nov 30, 2021                     |                       | Expended   |
| Instruction                                | 5000    | 150,639,526.24             | 159,251,978.50                       | 47,134,350.17                    | 147,273,289.51             | 155,095,581.06                       | 45,677,893.48                    | 109,417,687.58        | 29.45%     |
| Pupil Personnel Services                   | 6100    | 14,261,346.87              | 17,505,505.18                        | 6,300,588.46                     | 14,397,876.99              | 15,293,447.83                        | 4,777,320.60                     | 10,516,127.23         | 31.24%     |
| Instructional Media Services               | 6200    | 5,094,883.30               | 5,114,225.00                         | 1,586,945.03                     | 5,103,784.29               | 5,176,155.68                         | 1,637,895.12                     | 3,538,260.56          | 31.64%     |
| Instruction and Curr. Development Services | 6300    | 4,935,802.21               | 5,053,422.42                         | 1,652,283.28                     | 5,021,577.32               | 5,146,451.54                         | 1,827,669.36                     | 3,318,782.18          | 35.51%     |
| Instructional Staff Training Services      | 6400    | 1,028,336.75               | 1,933,038.89                         | 1,456,591.05                     | 970,757.97                 | 1,482,312.90                         | 310,952.47                       | 1,171,360.43          | 20.98%     |
| Instruction Related Technology             | 6500    | 4,025,398.46               | 5,275,156.95                         | 2,353,116.79                     | 3,429,392.47               | 3,945,321.58                         | 1,809,749.16                     | 2,135,572.42          | 45.87%     |
| Board                                      | 7100    | 832,588.38                 | 818,195.02                           | 371,444.03                       | 972,007.07                 | 1,232,007.07                         | 347,141.52                       | 884,865.55            | 28.18%     |
| General Administration                     | 7200    | 1,294,128.02               | 1,315,235.18                         | 610,471.49                       | 1,411,398.25               | 1,418,274.00                         | 551,409.52                       |                       | 38.88%     |
| School Administration                      | 7300    | 17,215,207.58              | 17,366,581.01                        | 6,883,305.51                     | 17,339,336.63              | 17,502,549.87                        | 6,986,945.64                     | 10,515,604.23         | 39.92%     |
| Facilities Acquisition and Construction    | 7400    | 1,602,858.12               | 2,708,854.46                         | 773,246.19                       | 2,462,500.25               | 2,799,467.68                         | 839,351.65                       | 1,960,116.03          | 29.98%     |
| Fiscal Services                            | 7500    | 2,055,384.11               | 2,055,275.90                         | 773,715.24                       | 2,084,621.04               | 2,084,621.04                         | 750,745.25                       | 1,333,875.79          | 36.01%     |
| Food Services                              | 7600    |                            |                                      |                                  |                            |                                      |                                  |                       |            |
| Central Services                           | 7700    | 3,405,437.73               | 3,446,188.73                         | 1,303,976.22                     | 3,915,826.21               | 3,962,112.44                         | 1,533,579.21                     | 2,428,533.23          | 38.71%     |
| Pupil Transportation Services              | 7800    | 11,389,689.94              | 11,424,755.16                        | 3,910,669.35                     | 11,592,068.76              | 11,659,393.54                        | 4,281,997.34                     | 7,377,396.20          | 36.73%     |
| Operation of Plant                         | 7900    | 26,653,835.13              | 27,043,512.02                        | 10,003,825.17                    | 28,021,047.36              | 28,884,974.52                        | 11,742,303.94                    | 17,142,670.58         | 40.65%     |
| Maintenance of Plant                       | 8100    | 8,146,030.69               | 8,223,792.90                         | 3,138,548.54                     | 8,035,241.46               | 8,055,031.86                         | 3,128,773.38                     | 4,926,258.48          | 38.84%     |
| Administrative Technology Services         | 8200    | 1,476,333.85               | 1,486,859.75                         | 668,041.68                       | 1,412,579.03               | 1,875,989.46                         | 1,048,048.67                     | 827,940.79            | 55.87%     |
| Community Services                         | 9100    | 4,782,312.03               | 4,782,312.03                         | 1,043,941.20                     | 3,713,518.53               | 3,720,318.53                         | 1,123,118.19                     | 2,597,200.34          | 30.19%     |
| Total Appropriations                       |         | 258,839,099.41             | 274,804,889.10                       | 89,965,059.40                    | 257,156,823.14             | 269,334,010.60                       | 88,374,894.50                    | 180,959,116.10        | 32.81%     |
| Transfers Out                              | 9700    |                            |                                      |                                  |                            |                                      |                                  |                       | -          |
| Fund Balance (Beg. Fund Bal. + Rev Exp.)   |         | 30,569,978.70              | 15,986,454.65                        | 14,036,351.52                    | 30,671,757.18              | 19,850,793.70                        | 11,769,947.15                    | 8,080,846.55          | 1          |
| Total Appropriations and Fund Balances     |         | 289,409,078.11             | 290,791,343.75                       | 104,001,410.92                   | 287,828,580.32             | 289,184,804.30                       | 100,144,841.65                   | 189,039,962.65        | İ          |