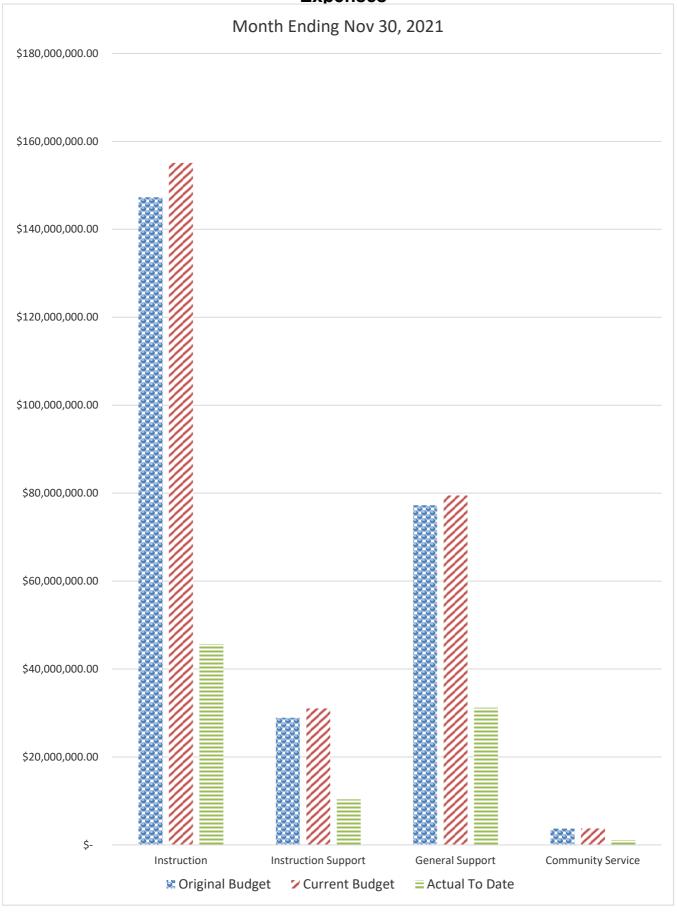

# GENERAL FUND COMPARISON Expenses

### DISTRICT SCHOOL BOARD OF ALACHUA COUNTY SCHEDULE OF REVENUES, EXPENDITURES AND CHANGES IN FUND BALANCES - BUDGET AND ACTUAL GENERAL FUND

| For the Month Ending November 30, 2021     |         |                            |                                      |                                  |                            |                                      |                                  | 2021-22 Variance with | ]          |
|--------------------------------------------|---------|----------------------------|--------------------------------------|----------------------------------|----------------------------|--------------------------------------|----------------------------------|-----------------------|------------|
|                                            | Account | ·                          | ounts (2020-21)                      | 2020-21 Actual                   |                            | ounts (2021-22)                      | 2021-22 Actual                   | Current Budget -      |            |
|                                            | Number  | Original 2020-21<br>Budget | Current Budget as of<br>Nov 30, 2020 | Revenues through<br>Nov 30, 2020 | Original 2021-22<br>Budget | Current Budget as of<br>Nov 30, 2021 | Revenues through<br>Nov 30, 2021 | Positive (Negative)   |            |
| REVENUES                                   |         |                            |                                      |                                  |                            |                                      |                                  |                       |            |
| Federal Direct                             | 3100    | 190,000.00                 | 190,000.00                           | 71,856.34                        | 210,000.00                 | 210,000.00                           | 94,157.41                        | (115,842.59)          |            |
| Federal Through State                      | 3200    | 1,100,000.00               | 1,850,000.00                         | 753,456.97                       | 1,200,000.00               | 1,200,000.00                         | 63,254.98                        | (1,136,745.02)        |            |
| State Sources                              | 3300    | 149,087,294.78             | 149,123,918.78                       | 59,117,674.45                    | 141,305,370.76             | 141,415,620.76                       | 54,226,755.67                    | (87,188,865.09)       |            |
| Local Sources                              | 3400    | 102,227,796.63             | 102,812,078.08                       | 13,577,152.93                    | 108,549,040.63             | 109,795,014.61                       | 15,514,107.11                    | (94,280,907.50)       |            |
| Transfers In:                              |         |                            |                                      |                                  |                            |                                      |                                  |                       | -          |
| Capital Projects                           | 3630    | 6,355,425.00               | 6,355,425.00                         |                                  | 6,340,538.00               | 6,340,538.00                         |                                  | (6,340,538.00)        | 1          |
| Other Financing Sources                    | 3740    |                            | 11,360.19                            | 32,708.53                        |                            |                                      | 22,935.55                        | 22,935.55             |            |
| Beginning Fund Balance                     |         | 30,448,561.70              | 30,448,561.70                        | 30,448,561.70                    | 30,223,630.93              | 30,223,630.93                        | 30,223,630.93                    | 0.00                  | -          |
| Total Revenues and Fund Balances           |         | 289,409,078.11             | 290,791,343.75                       | 104,001,410.92                   | 287,828,580.32             | 289,184,804.30                       | 100,144,841.65                   | (189,039,962.65)      | Ì          |
|                                            |         |                            |                                      | Expenditures                     |                            |                                      | Expenditures                     |                       | Percentage |
|                                            |         |                            |                                      | through                          |                            |                                      | through                          |                       | of Budget  |
| EXPENDITURES                               |         |                            |                                      | Nov 30, 2020                     |                            |                                      | Nov 30, 2021                     |                       | Expended   |
| Instruction                                | 5000    | 150,639,526.24             | 159,251,978.50                       | 47,134,350.17                    | 147,273,289.51             | 155,095,581.06                       | 45,677,893.48                    | 109,417,687.58        | 29.45%     |
| Pupil Personnel Services                   | 6100    | 14,261,346.87              | 17,505,505.18                        | 6,300,588.46                     | 14,397,876.99              | 15,293,447.83                        | 4,777,320.60                     | 10,516,127.23         | 31.24%     |
| Instructional Media Services               | 6200    | 5,094,883.30               | 5,114,225.00                         | 1,586,945.03                     | 5,103,784.29               | 5,176,155.68                         | 1,637,895.12                     | 3,538,260.56          | 31.64%     |
| Instruction and Curr. Development Services | 6300    | 4,935,802.21               | 5,053,422.42                         | 1,652,283.28                     | 5,021,577.32               | 5,146,451.54                         | 1,827,669.36                     | 3,318,782.18          | 35.51%     |
| Instructional Staff Training Services      | 6400    | 1,028,336.75               | 1,933,038.89                         | 1,456,591.05                     | 970,757.97                 | 1,482,312.90                         | 310,952.47                       | 1,171,360.43          | 20.98%     |
| Instruction Related Technology             | 6500    | 4,025,398.46               | 5,275,156.95                         | 2,353,116.79                     | 3,429,392.47               | 3,945,321.58                         | 1,809,749.16                     | 2,135,572.42          | 45.87%     |
| Board                                      | 7100    | 832,588.38                 | 818,195.02                           | 371,444.03                       | 972,007.07                 | 1,232,007.07                         | 347,141.52                       | 884,865.55            | 28.18%     |
| General Administration                     | 7200    | 1,294,128.02               | 1,315,235.18                         | 610,471.49                       | 1,411,398.25               | 1,418,274.00                         | 551,409.52                       |                       | 38.88%     |
| School Administration                      | 7300    | 17,215,207.58              | 17,366,581.01                        | 6,883,305.51                     | 17,339,336.63              | 17,502,549.87                        | 6,986,945.64                     | 10,515,604.23         | 39.92%     |
| Facilities Acquisition and Construction    | 7400    | 1,602,858.12               | 2,708,854.46                         | 773,246.19                       | 2,462,500.25               | 2,799,467.68                         | 839,351.65                       | 1,960,116.03          | 29.98%     |
| Fiscal Services                            | 7500    | 2,055,384.11               | 2,055,275.90                         | 773,715.24                       | 2,084,621.04               | 2,084,621.04                         | 750,745.25                       | 1,333,875.79          | 36.01%     |
| Food Services                              | 7600    |                            |                                      |                                  |                            |                                      |                                  |                       |            |
| Central Services                           | 7700    | 3,405,437.73               | 3,446,188.73                         | 1,303,976.22                     | 3,915,826.21               | 3,962,112.44                         | 1,533,579.21                     | 2,428,533.23          | 38.71%     |
| Pupil Transportation Services              | 7800    | 11,389,689.94              | 11,424,755.16                        | 3,910,669.35                     | 11,592,068.76              | 11,659,393.54                        | 4,281,997.34                     | 7,377,396.20          | 36.73%     |
| Operation of Plant                         | 7900    | 26,653,835.13              | 27,043,512.02                        | 10,003,825.17                    | 28,021,047.36              | 28,884,974.52                        | 11,742,303.94                    | 17,142,670.58         | 40.65%     |
| Maintenance of Plant                       | 8100    | 8,146,030.69               | 8,223,792.90                         | 3,138,548.54                     | 8,035,241.46               | 8,055,031.86                         | 3,128,773.38                     | 4,926,258.48          | 38.84%     |
| Administrative Technology Services         | 8200    | 1,476,333.85               | 1,486,859.75                         | 668,041.68                       | 1,412,579.03               | 1,875,989.46                         | 1,048,048.67                     | 827,940.79            | 55.87%     |
| Community Services                         | 9100    | 4,782,312.03               | 4,782,312.03                         | 1,043,941.20                     | 3,713,518.53               | 3,720,318.53                         | 1,123,118.19                     | 2,597,200.34          | 30.19%     |
| Total Appropriations                       |         | 258,839,099.41             | 274,804,889.10                       | 89,965,059.40                    | 257,156,823.14             | 269,334,010.60                       | 88,374,894.50                    | 180,959,116.10        | 32.81%     |
| Transfers Out                              | 9700    |                            |                                      |                                  |                            |                                      |                                  |                       | -          |
| Fund Balance (Beg. Fund Bal. + Rev Exp.)   |         | 30,569,978.70              | 15,986,454.65                        | 14,036,351.52                    | 30,671,757.18              | 19,850,793.70                        | 11,769,947.15                    | 8,080,846.55          | 1          |
| Total Appropriations and Fund Balances     |         | 289,409,078.11             | 290,791,343.75                       | 104,001,410.92                   | 287,828,580.32             | 289,184,804.30                       | 100,144,841.65                   | 189,039,962.65        | İ          |