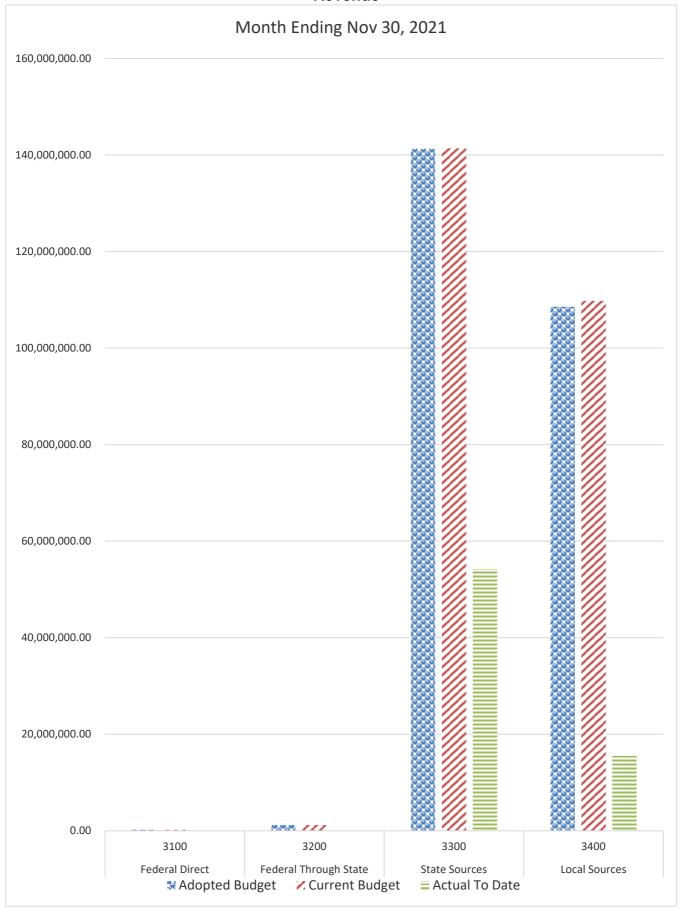

#### **GENERAL FUND COMPARISON**

Revenue

### DISTRICT SCHOOL BOARD OF ALACHUA COUNTY SCHEDULE OF REVENUES, EXPENDITURES AND CHANGES IN FUND BALANCES - BUDGET AND ACTUAL GENERAL FUND

| For the Month Ending November 30, 2021     |         |                            |                                      |                                  |                            |                                      |                                  | 2021-22 Variance with | ]          |
|--------------------------------------------|---------|----------------------------|--------------------------------------|----------------------------------|----------------------------|--------------------------------------|----------------------------------|-----------------------|------------|
|                                            | Account | ·                          | ounts (2020-21)                      | 2020-21 Actual                   |                            | ounts (2021-22)                      | 2021-22 Actual                   | Current Budget -      |            |
|                                            | Number  | Original 2020-21<br>Budget | Current Budget as of<br>Nov 30, 2020 | Revenues through<br>Nov 30, 2020 | Original 2021-22<br>Budget | Current Budget as of<br>Nov 30, 2021 | Revenues through<br>Nov 30, 2021 | Positive (Negative)   |            |
| REVENUES                                   |         |                            |                                      |                                  |                            |                                      |                                  |                       |            |
| Federal Direct                             | 3100    | 190,000.00                 | 190,000.00                           | 71,856.34                        | 210,000.00                 | 210,000.00                           | 94,157.41                        | (115,842.59)          |            |
| Federal Through State                      | 3200    | 1,100,000.00               | 1,850,000.00                         | 753,456.97                       | 1,200,000.00               | 1,200,000.00                         | 63,254.98                        | (1,136,745.02)        |            |
| State Sources                              | 3300    | 149,087,294.78             | 149,123,918.78                       | 59,117,674.45                    | 141,305,370.76             | 141,415,620.76                       | 54,226,755.67                    | (87,188,865.09)       |            |
| Local Sources                              | 3400    | 102,227,796.63             | 102,812,078.08                       | 13,577,152.93                    | 108,549,040.63             | 109,795,014.61                       | 15,514,107.11                    | (94,280,907.50)       |            |
| Transfers In:                              |         |                            |                                      |                                  |                            |                                      |                                  |                       | -          |
| Capital Projects                           | 3630    | 6,355,425.00               | 6,355,425.00                         |                                  | 6,340,538.00               | 6,340,538.00                         |                                  | (6,340,538.00)        | 1          |
| Other Financing Sources                    | 3740    |                            | 11,360.19                            | 32,708.53                        |                            |                                      | 22,935.55                        | 22,935.55             |            |
| Beginning Fund Balance                     |         | 30,448,561.70              | 30,448,561.70                        | 30,448,561.70                    | 30,223,630.93              | 30,223,630.93                        | 30,223,630.93                    | 0.00                  | -          |
| Total Revenues and Fund Balances           |         | 289,409,078.11             | 290,791,343.75                       | 104,001,410.92                   | 287,828,580.32             | 289,184,804.30                       | 100,144,841.65                   | (189,039,962.65)      | Ì          |
|                                            |         |                            |                                      | Expenditures                     |                            |                                      | Expenditures                     |                       | Percentage |
|                                            |         |                            |                                      | through                          |                            |                                      | through                          |                       | of Budget  |
| EXPENDITURES                               |         |                            |                                      | Nov 30, 2020                     |                            |                                      | Nov 30, 2021                     |                       | Expended   |
| Instruction                                | 5000    | 150,639,526.24             | 159,251,978.50                       | 47,134,350.17                    | 147,273,289.51             | 155,095,581.06                       | 45,677,893.48                    | 109,417,687.58        | 29.45%     |
| Pupil Personnel Services                   | 6100    | 14,261,346.87              | 17,505,505.18                        | 6,300,588.46                     | 14,397,876.99              | 15,293,447.83                        | 4,777,320.60                     | 10,516,127.23         | 31.24%     |
| Instructional Media Services               | 6200    | 5,094,883.30               | 5,114,225.00                         | 1,586,945.03                     | 5,103,784.29               | 5,176,155.68                         | 1,637,895.12                     | 3,538,260.56          | 31.64%     |
| Instruction and Curr. Development Services | 6300    | 4,935,802.21               | 5,053,422.42                         | 1,652,283.28                     | 5,021,577.32               | 5,146,451.54                         | 1,827,669.36                     | 3,318,782.18          | 35.51%     |
| Instructional Staff Training Services      | 6400    | 1,028,336.75               | 1,933,038.89                         | 1,456,591.05                     | 970,757.97                 | 1,482,312.90                         | 310,952.47                       | 1,171,360.43          | 20.98%     |
| Instruction Related Technology             | 6500    | 4,025,398.46               | 5,275,156.95                         | 2,353,116.79                     | 3,429,392.47               | 3,945,321.58                         | 1,809,749.16                     | 2,135,572.42          | 45.87%     |
| Board                                      | 7100    | 832,588.38                 | 818,195.02                           | 371,444.03                       | 972,007.07                 | 1,232,007.07                         | 347,141.52                       | 884,865.55            | 28.18%     |
| General Administration                     | 7200    | 1,294,128.02               | 1,315,235.18                         | 610,471.49                       | 1,411,398.25               | 1,418,274.00                         | 551,409.52                       |                       | 38.88%     |
| School Administration                      | 7300    | 17,215,207.58              | 17,366,581.01                        | 6,883,305.51                     | 17,339,336.63              | 17,502,549.87                        | 6,986,945.64                     | 10,515,604.23         | 39.92%     |
| Facilities Acquisition and Construction    | 7400    | 1,602,858.12               | 2,708,854.46                         | 773,246.19                       | 2,462,500.25               | 2,799,467.68                         | 839,351.65                       | 1,960,116.03          | 29.98%     |
| Fiscal Services                            | 7500    | 2,055,384.11               | 2,055,275.90                         | 773,715.24                       | 2,084,621.04               | 2,084,621.04                         | 750,745.25                       | 1,333,875.79          | 36.01%     |
| Food Services                              | 7600    |                            |                                      |                                  |                            |                                      |                                  |                       |            |
| Central Services                           | 7700    | 3,405,437.73               | 3,446,188.73                         | 1,303,976.22                     | 3,915,826.21               | 3,962,112.44                         | 1,533,579.21                     | 2,428,533.23          | 38.71%     |
| Pupil Transportation Services              | 7800    | 11,389,689.94              | 11,424,755.16                        | 3,910,669.35                     | 11,592,068.76              | 11,659,393.54                        | 4,281,997.34                     | 7,377,396.20          | 36.73%     |
| Operation of Plant                         | 7900    | 26,653,835.13              | 27,043,512.02                        | 10,003,825.17                    | 28,021,047.36              | 28,884,974.52                        | 11,742,303.94                    | 17,142,670.58         | 40.65%     |
| Maintenance of Plant                       | 8100    | 8,146,030.69               | 8,223,792.90                         | 3,138,548.54                     | 8,035,241.46               | 8,055,031.86                         | 3,128,773.38                     | 4,926,258.48          | 38.84%     |
| Administrative Technology Services         | 8200    | 1,476,333.85               | 1,486,859.75                         | 668,041.68                       | 1,412,579.03               | 1,875,989.46                         | 1,048,048.67                     | 827,940.79            | 55.87%     |
| Community Services                         | 9100    | 4,782,312.03               | 4,782,312.03                         | 1,043,941.20                     | 3,713,518.53               | 3,720,318.53                         | 1,123,118.19                     | 2,597,200.34          | 30.19%     |
| Total Appropriations                       |         | 258,839,099.41             | 274,804,889.10                       | 89,965,059.40                    | 257,156,823.14             | 269,334,010.60                       | 88,374,894.50                    | 180,959,116.10        | 32.81%     |
| Transfers Out                              | 9700    |                            |                                      |                                  |                            |                                      |                                  |                       | -          |
| Fund Balance (Beg. Fund Bal. + Rev Exp.)   |         | 30,569,978.70              | 15,986,454.65                        | 14,036,351.52                    | 30,671,757.18              | 19,850,793.70                        | 11,769,947.15                    | 8,080,846.55          | 1          |
| Total Appropriations and Fund Balances     |         | 289,409,078.11             | 290,791,343.75                       | 104,001,410.92                   | 287,828,580.32             | 289,184,804.30                       | 100,144,841.65                   | 189,039,962.65        | İ          |