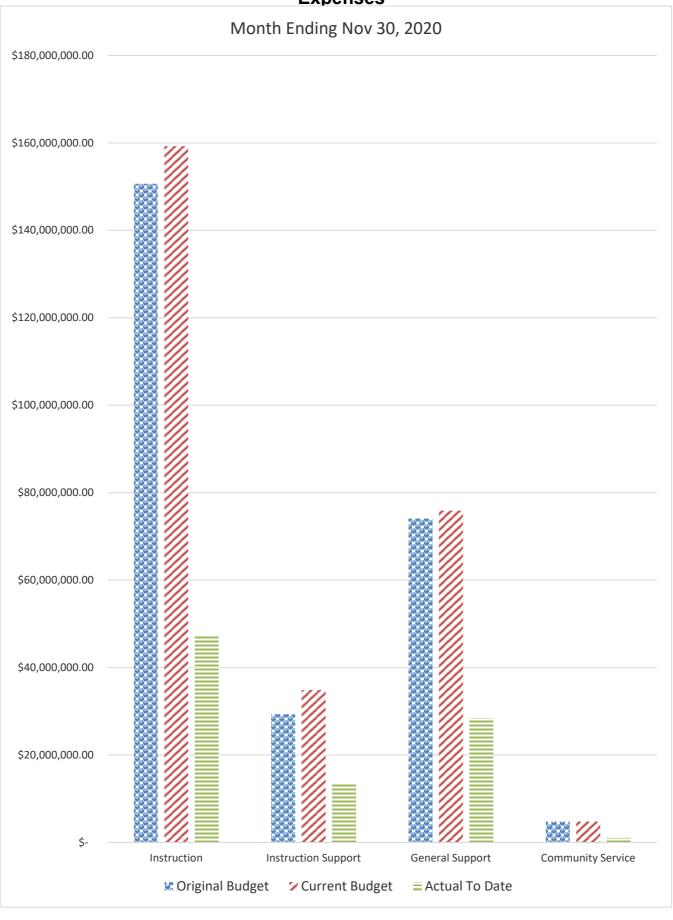

# GENERAL FUND COMPARISON Expenses

### DISTRICT SCHOOL BOARD OF ALACHUA COUNTY SCHEDULE OF REVENUES, EXPENDITURES AND CHANGES IN FUND BALANCES - BUDGET AND ACTUAL GENERAL FUND

| For the Month Ending November 30, 2021     |         |                            |                                      |                                  |                            |                                      |                                  | 2021-22 Variance with | ]          |
|--------------------------------------------|---------|----------------------------|--------------------------------------|----------------------------------|----------------------------|--------------------------------------|----------------------------------|-----------------------|------------|
|                                            | Account | ·                          | ounts (2020-21)                      | 2020-21 Actual                   |                            | ounts (2021-22)                      | 2021-22 Actual                   | Current Budget -      |            |
|                                            | Number  | Original 2020-21<br>Budget | Current Budget as of<br>Nov 30, 2020 | Revenues through<br>Nov 30, 2020 | Original 2021-22<br>Budget | Current Budget as of<br>Nov 30, 2021 | Revenues through<br>Nov 30, 2021 | Positive (Negative)   |            |
| REVENUES                                   |         |                            |                                      |                                  |                            |                                      |                                  |                       |            |
| Federal Direct                             | 3100    | 190,000.00                 | 190,000.00                           | 71,856.34                        | 210,000.00                 | 210,000.00                           | 94,157.41                        | (115,842.59)          |            |
| Federal Through State                      | 3200    | 1,100,000.00               | 1,850,000.00                         | 753,456.97                       | 1,200,000.00               | 1,200,000.00                         | 63,254.98                        | (1,136,745.02)        |            |
| State Sources                              | 3300    | 149,087,294.78             | 149,123,918.78                       | 59,117,674.45                    | 141,305,370.76             | 141,415,620.76                       | 54,226,755.67                    | (87,188,865.09)       |            |
| Local Sources                              | 3400    | 102,227,796.63             | 102,812,078.08                       | 13,577,152.93                    | 108,549,040.63             | 109,795,014.61                       | 15,514,107.11                    | (94,280,907.50)       |            |
| Transfers In:                              |         |                            |                                      |                                  |                            |                                      |                                  |                       | -          |
| Capital Projects                           | 3630    | 6,355,425.00               | 6,355,425.00                         |                                  | 6,340,538.00               | 6,340,538.00                         |                                  | (6,340,538.00)        | 1          |
| Other Financing Sources                    | 3740    |                            | 11,360.19                            | 32,708.53                        |                            |                                      | 22,935.55                        | 22,935.55             |            |
| Beginning Fund Balance                     |         | 30,448,561.70              | 30,448,561.70                        | 30,448,561.70                    | 30,223,630.93              | 30,223,630.93                        | 30,223,630.93                    | 0.00                  | -          |
| Total Revenues and Fund Balances           |         | 289,409,078.11             | 290,791,343.75                       | 104,001,410.92                   | 287,828,580.32             | 289,184,804.30                       | 100,144,841.65                   | (189,039,962.65)      | Ì          |
|                                            |         |                            |                                      | Expenditures                     |                            |                                      | Expenditures                     |                       | Percentage |
|                                            |         |                            |                                      | through                          |                            |                                      | through                          |                       | of Budget  |
| EXPENDITURES                               |         |                            |                                      | Nov 30, 2020                     |                            |                                      | Nov 30, 2021                     |                       | Expended   |
| Instruction                                | 5000    | 150,639,526.24             | 159,251,978.50                       | 47,134,350.17                    | 147,273,289.51             | 155,095,581.06                       | 45,677,893.48                    | 109,417,687.58        | 29.45%     |
| Pupil Personnel Services                   | 6100    | 14,261,346.87              | 17,505,505.18                        | 6,300,588.46                     | 14,397,876.99              | 15,293,447.83                        | 4,777,320.60                     | 10,516,127.23         | 31.24%     |
| Instructional Media Services               | 6200    | 5,094,883.30               | 5,114,225.00                         | 1,586,945.03                     | 5,103,784.29               | 5,176,155.68                         | 1,637,895.12                     | 3,538,260.56          | 31.64%     |
| Instruction and Curr. Development Services | 6300    | 4,935,802.21               | 5,053,422.42                         | 1,652,283.28                     | 5,021,577.32               | 5,146,451.54                         | 1,827,669.36                     | 3,318,782.18          | 35.51%     |
| Instructional Staff Training Services      | 6400    | 1,028,336.75               | 1,933,038.89                         | 1,456,591.05                     | 970,757.97                 | 1,482,312.90                         | 310,952.47                       | 1,171,360.43          | 20.98%     |
| Instruction Related Technology             | 6500    | 4,025,398.46               | 5,275,156.95                         | 2,353,116.79                     | 3,429,392.47               | 3,945,321.58                         | 1,809,749.16                     | 2,135,572.42          | 45.87%     |
| Board                                      | 7100    | 832,588.38                 | 818,195.02                           | 371,444.03                       | 972,007.07                 | 1,232,007.07                         | 347,141.52                       | 884,865.55            | 28.18%     |
| General Administration                     | 7200    | 1,294,128.02               | 1,315,235.18                         | 610,471.49                       | 1,411,398.25               | 1,418,274.00                         | 551,409.52                       |                       | 38.88%     |
| School Administration                      | 7300    | 17,215,207.58              | 17,366,581.01                        | 6,883,305.51                     | 17,339,336.63              | 17,502,549.87                        | 6,986,945.64                     | 10,515,604.23         | 39.92%     |
| Facilities Acquisition and Construction    | 7400    | 1,602,858.12               | 2,708,854.46                         | 773,246.19                       | 2,462,500.25               | 2,799,467.68                         | 839,351.65                       | 1,960,116.03          | 29.98%     |
| Fiscal Services                            | 7500    | 2,055,384.11               | 2,055,275.90                         | 773,715.24                       | 2,084,621.04               | 2,084,621.04                         | 750,745.25                       | 1,333,875.79          | 36.01%     |
| Food Services                              | 7600    |                            |                                      |                                  |                            |                                      |                                  |                       |            |
| Central Services                           | 7700    | 3,405,437.73               | 3,446,188.73                         | 1,303,976.22                     | 3,915,826.21               | 3,962,112.44                         | 1,533,579.21                     | 2,428,533.23          | 38.71%     |
| Pupil Transportation Services              | 7800    | 11,389,689.94              | 11,424,755.16                        | 3,910,669.35                     | 11,592,068.76              | 11,659,393.54                        | 4,281,997.34                     | 7,377,396.20          | 36.73%     |
| Operation of Plant                         | 7900    | 26,653,835.13              | 27,043,512.02                        | 10,003,825.17                    | 28,021,047.36              | 28,884,974.52                        | 11,742,303.94                    | 17,142,670.58         | 40.65%     |
| Maintenance of Plant                       | 8100    | 8,146,030.69               | 8,223,792.90                         | 3,138,548.54                     | 8,035,241.46               | 8,055,031.86                         | 3,128,773.38                     | 4,926,258.48          | 38.84%     |
| Administrative Technology Services         | 8200    | 1,476,333.85               | 1,486,859.75                         | 668,041.68                       | 1,412,579.03               | 1,875,989.46                         | 1,048,048.67                     | 827,940.79            | 55.87%     |
| Community Services                         | 9100    | 4,782,312.03               | 4,782,312.03                         | 1,043,941.20                     | 3,713,518.53               | 3,720,318.53                         | 1,123,118.19                     | 2,597,200.34          | 30.19%     |
| Total Appropriations                       |         | 258,839,099.41             | 274,804,889.10                       | 89,965,059.40                    | 257,156,823.14             | 269,334,010.60                       | 88,374,894.50                    | 180,959,116.10        | 32.81%     |
| Transfers Out                              | 9700    |                            |                                      |                                  |                            |                                      |                                  |                       | -          |
| Fund Balance (Beg. Fund Bal. + Rev Exp.)   |         | 30,569,978.70              | 15,986,454.65                        | 14,036,351.52                    | 30,671,757.18              | 19,850,793.70                        | 11,769,947.15                    | 8,080,846.55          | 1          |
| Total Appropriations and Fund Balances     |         | 289,409,078.11             | 290,791,343.75                       | 104,001,410.92                   | 287,828,580.32             | 289,184,804.30                       | 100,144,841.65                   | 189,039,962.65        | İ          |