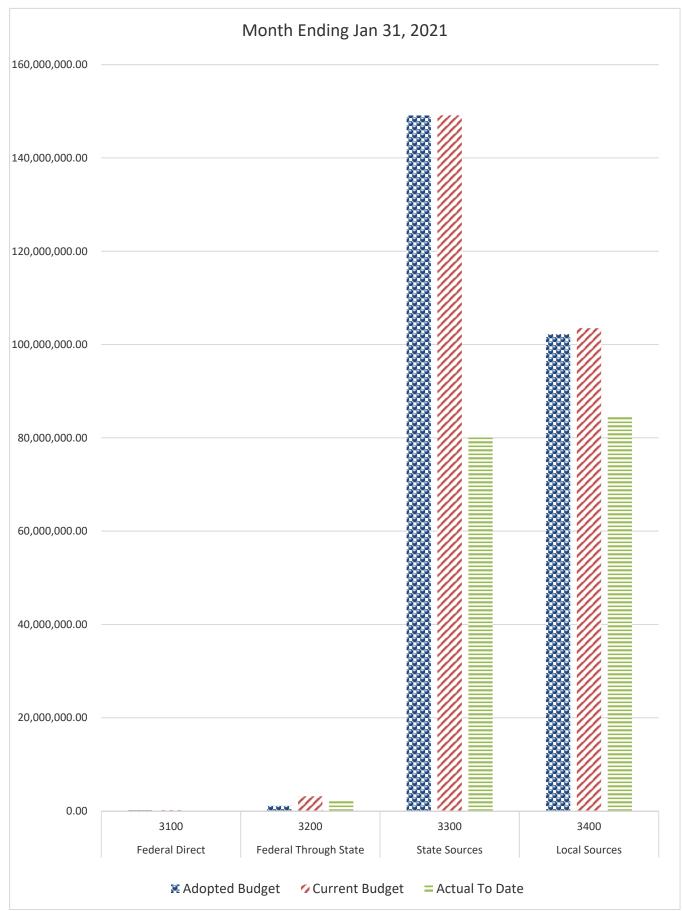

| 51.80%     | 8,057,089.15   | 8,067,788.06     | 5,319,412.22     | 65.93%     |
| Materials and Supplies | 500 | 8,601,070.29   | 14,153,975.00    | 2,738,065.28     | 19.34%     | 8,424,473.49   | 13,954,252.38    | 2,432,925.26     | 17.44%     |
| Capital Outlay         | 600 | 3,487,257.36   | 7,023,898.44     | 4,990,201.98     | 71.05%     | 1,447,711.44   | 2,138,733.95     | 777,469.45       | 36.35%     |
| Other Expenses         | 700 | 1,897,812.00   | 2,337,938.35     | 1,133,566.21     | 48.49%     | 2,075,614.00   | 2,259,411.78     | 1,357,565.32     | 60.08%     |
| Total Appropriations   |     | 258,839,099.41 | 275,099,117.57   | 134,894,414.39   | 49.03%     | 257,156,823.14 | 270,120,334.41   | 134,072,500.93   | 49.63%     |

# GENERAL FUND COMPARISON Revenue



# GENERAL FUND COMPARISON Revenue



# GENERAL FUND COMPARISON Expenses



# GENERAL FUND COMPARISON Expenses



### DISTRICT SCHOOL BOARD OF ALACHUA COUNTY SCHEDULE OF REVENUES, EXPENDITURES AND CHANGES IN FUND BALANCES - BUDGET AND ACTUAL FOOD SERVICE

|                                          |                   | Budgeted Amounts (2020-21) 2020- |                      | 2020-21 Actual   | D20-21 Actual Budgeted Amounts (2021-22) |                      |                  |                                            |
|------------------------------------------|-------------------|----------------------------------|----------------------|------------------|------------------------------------------|----------------------|------------------|--------------------------------------------|