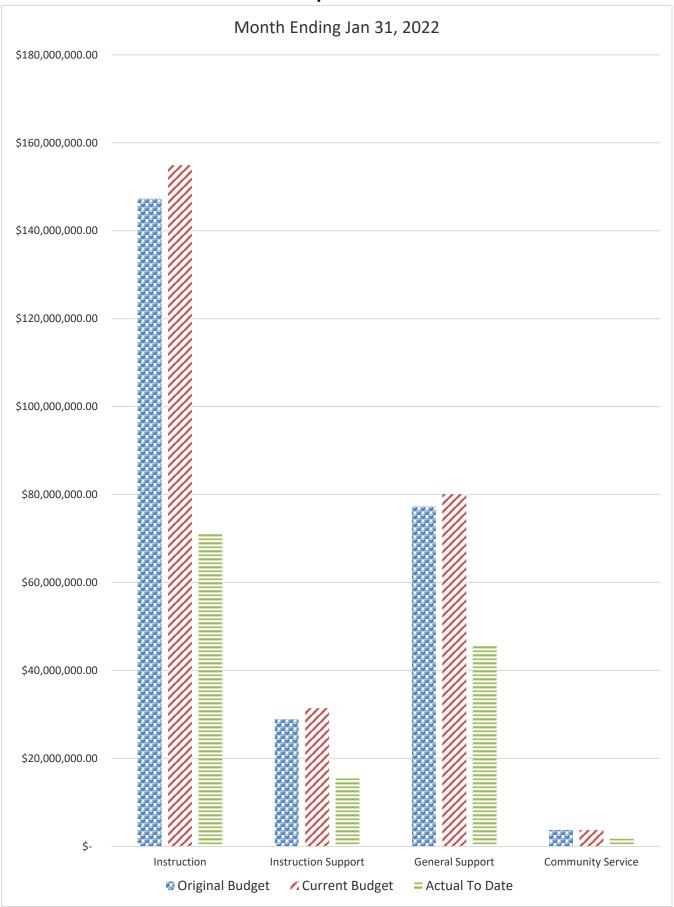

| 500 | 8,601,070.29   | 14,153,975.00    | 2,738,065.28     | 19.34%     | 8,424,473.49   | 13,954,252.38    | 2,432,925.26     | 17.44%     |
| Capital Outlay         | 600 | 3,487,257.36   | 7,023,898.44     | 4,990,201.98     | 71.05%     | 1,447,711.44   | 2,138,733.95     | 777,469.45       | 36.35%     |
| Other Expenses         | 700 | 1,897,812.00   | 2,337,938.35     | 1,133,566.21     | 48.49%     | 2,075,614.00   | 2,259,411.78     | 1,357,565.32     | 60.08%     |
| Total Appropriations   |     | 258,839,099.41 | 275,099,117.57   | 134,894,414.39   | 49.03%     | 257,156,823.14 | 270,120,334.41   | 134,072,500.93   | 49.63%     |

# GENERAL FUND COMPARISON Revenue



# GENERAL FUND COMPARISON Revenue



# GENERAL FUND COMPARISON Expenses



# GENERAL FUND COMPARISON Expenses



### DISTRICT SCHOOL BOARD OF ALACHUA COUNTY SCHEDULE OF REVENUES, EXPENDITURES AND CHANGES IN FUND BALANCES - BUDGET AND ACTUAL FOOD SERVICE

|                                          |                   | Budgeted Amounts (2020-21) 2020- |                      | 2020-21 Actual   | D20-21 Actual Budgeted Amounts (2021-22) |                      |                  |                                            |
|------------------------------------------|-------------------|----------------------------------|----------------------|------------------|------------------------------------------|----------------------|------------------|--------------------------------------------|
|                                          |                   | -                                | Current Budg