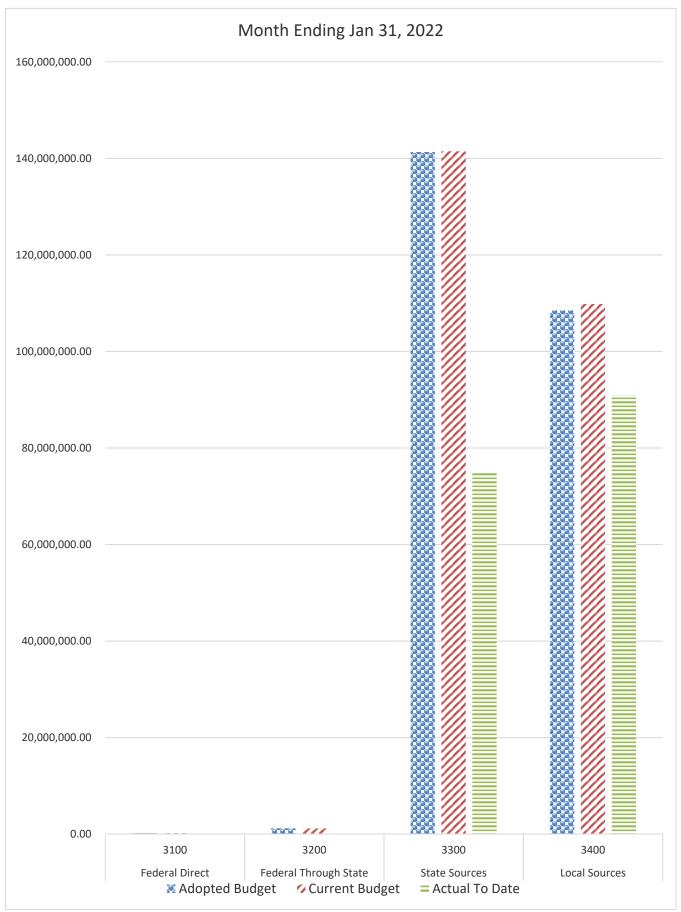

8,067,788.06     | 5,319,412.22     | 65.93%     |
| Materials and Supplies | 500 | 8,601,070.29   | 14,153,975.00    | 2,738,065.28     | 19.34%     | 8,424,473.49   | 13,954,252.38    | 2,432,925.26     | 17.44%     |
| Capital Outlay         | 600 | 3,487,257.36   | 7,023,898.44     | 4,990,201.98     | 71.05%     | 1,447,711.44   | 2,138,733.95     | 777,469.45       | 36.35%     |
| Other Expenses         | 700 | 1,897,812.00   | 2,337,938.35     | 1,133,566.21     | 48.49%     | 2,075,614.00   | 2,259,411.78     | 1,357,565.32     | 60.08%     |
| Total Appropriations   |     | 258,839,099.41 | 275,099,117.57   | 134,894,414.39   | 49.03%     | 257,156,823.14 | 270,120,334.41   | 134,072,500.93   | 49.63%     |

# GENERAL FUND COMPARISON Revenue



# GENERAL FUND COMPARISON Revenue



# GENERAL FUND COMPARISON Expenses



# GENERAL FUND COMPARISON Expenses



### DISTRICT SCHOOL BOARD OF ALACHUA COUNTY SCHEDULE OF REVENUES, EXPENDITURES AND CHANGES IN FUND BALANCES - BUDGET AND ACTUAL FOOD SERVICE

|                                          |                   | Budgeted Amounts (2020-21) 2020- |                      | 2020-21 Actual   | D20-21 Actual Budgeted Amounts (2021-22) |                      |                  |                                            |
|------------------------------------------|-------------------|----------------------------------|----------------------|------------------|------------------------------------------|----------------------|------------------|--------------------------------------------|
|