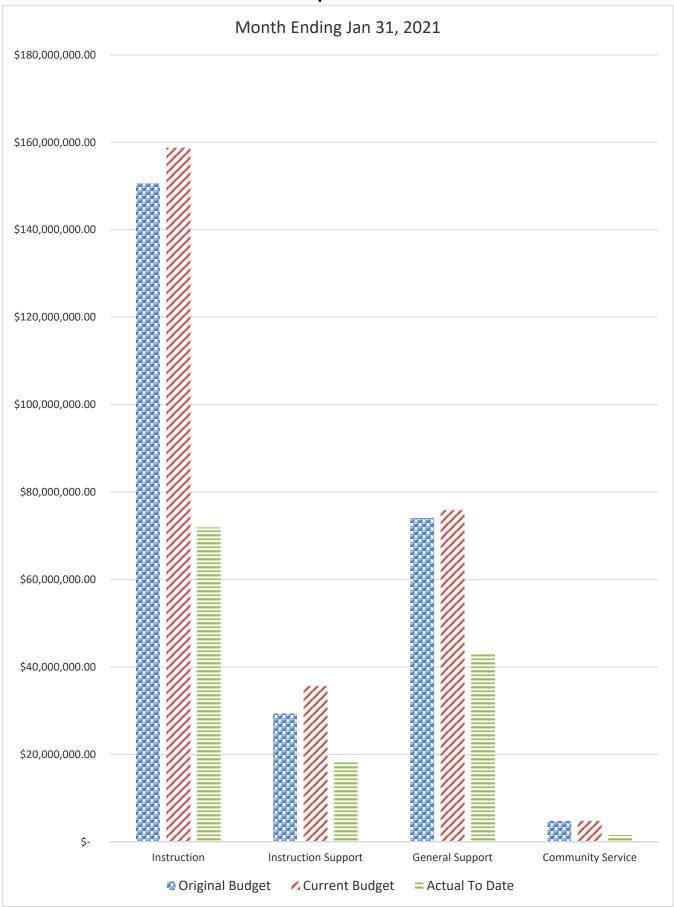

65.93%     |
| Materials and Supplies | 500 | 8,601,070.29   | 14,153,975.00    | 2,738,065.28     | 19.34%     | 8,424,473.49   | 13,954,252.38    | 2,432,925.26     | 17.44%     |
| Capital Outlay         | 600 | 3,487,257.36   | 7,023,898.44     | 4,990,201.98     | 71.05%     | 1,447,711.44   | 2,138,733.95     | 777,469.45       | 36.35%     |
| Other Expenses         | 700 | 1,897,812.00   | 2,337,938.35     | 1,133,566.21     | 48.49%     | 2,075,614.00   | 2,259,411.78     | 1,357,565.32     | 60.08%     |
| Total Appropriations   |     | 258,839,099.41 | 275,099,117.57   | 134,894,414.39   | 49.03%     | 257,156,823.14 | 270,120,334.41   | 134,072,500.93   | 49.63%     |

# GENERAL FUND COMPARISON Revenue



# GENERAL FUND COMPARISON Revenue



# GENERAL FUND COMPARISON Expenses



# GENERAL FUND COMPARISON Expenses



### DISTRICT SCHOOL BOARD OF ALACHUA COUNTY SCHEDULE OF REVENUES, EXPENDITURES AND CHANGES IN FUND BALANCES - BUDGET AND ACTUAL FOOD SERVICE

|                                          |                   | Budgeted Amounts (2020-21) 2020- |                      | 2020-21 Actual   | D20-21 Actual Budgeted Amounts (2021-22) |                      |                  |                                            |
|------------------------------------------|-------------------|----------------------------------|----------------------|------------------|------------------------------------------|----------------------|------------------|--------------------------------------------|
|                                          |                   | -