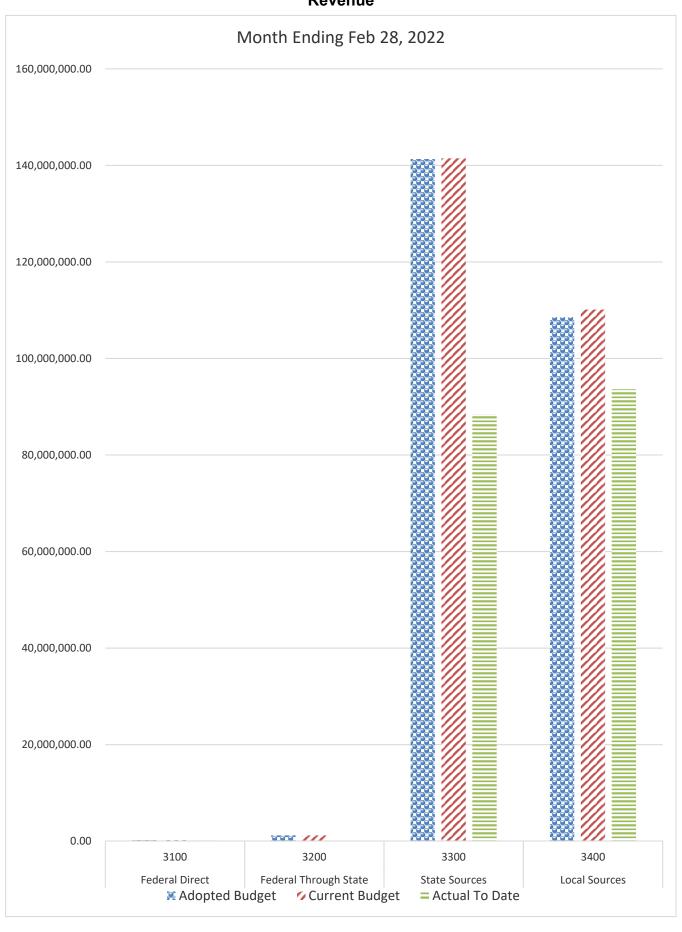

6,566.63      | 76.32%     |
| Materials and Supplies | 500 | 8,601,070.29   | 13,194,412.19     | 2,917,423.81      | 22.11%     | 8,424,473.49   | 13,790,578.78     | 2,491,376.57      | 18.07%     |
| Capital Outlay         | 600 | 3,487,257.36   | 7,057,565.92      | 5,185,049.21      | 73.47%     | 1,447,711.44   | 2,152,536.71      | 870,257.09        | 40.43%     |
| Other Expenses         | 700 | 1,897,812.00   | 2,341,846.35      | 1,353,513.64      | 57.80%     | 2,075,614.00   | 2,474,807.06      | 1,675,851.71      | 67.72%     |
| Total Appropriations   |     | 258,839,099.41 | 274,536,962.49    | 156,044,657.23    | 56.84%     | 257,156,823.14 | 270,495,379.28    | 155,651,832.27    | 57.54%     |

#### GENERAL FUND COMPARISON Revenue



#### GENERAL FUND COMPARISON Revenue



# GENERAL FUND COMPARISON Expenses



## GENERAL FUND COMPARISON Expenses



# DISTRICT SCHOOL BOARD OF ALACHUA COUNTY SCHEDULE OF REVENUES, EXPENDITURES AND CHANGES IN FUND BALANCES - BUDGET AND ACTUAL FOOD SERVICE

|                                          |         | Budgeted Amounts (2020-21) |                      | 2020-21 Actual   | Budgeted Ar      | nounts (2021-22)     | 2021-22 Actual   |                     |
|------------------------------------------|---------|----------------------------|----------------------|------------------|------------------|----------------------|------------------|---------------------|
|                                          |         | Original 2020-21           | Current Budget as of | Revenues through | Original 2021-22 | Current Budget as