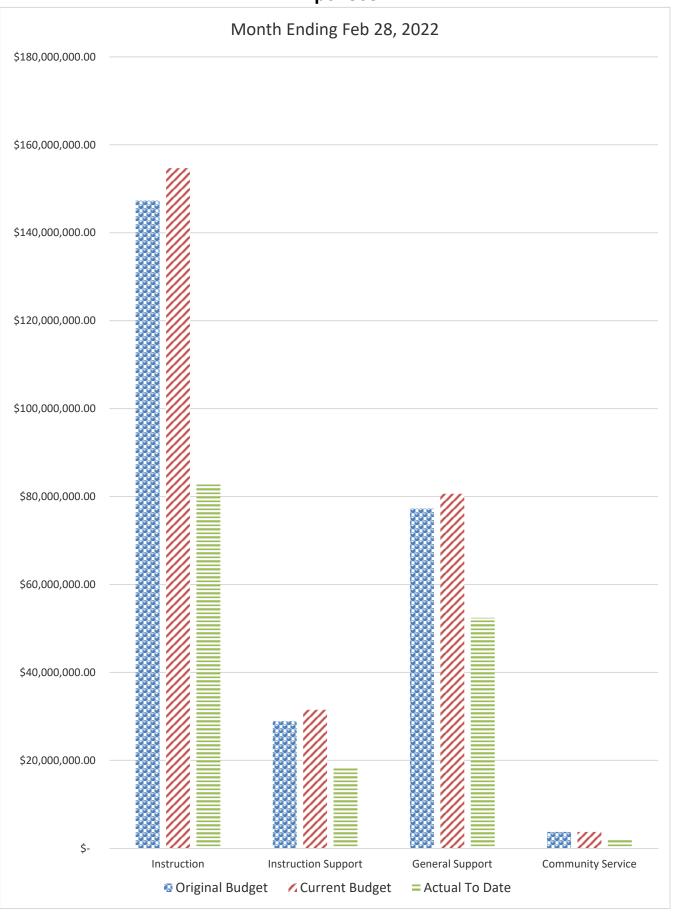

| 13,194,412.19     | 2,917,423.81      | 22.11%     | 8,424,473.49   | 13,790,578.78     | 2,491,376.57      | 18.07%     |
| Capital Outlay         | 600 | 3,487,257.36   | 7,057,565.92      | 5,185,049.21      | 73.47%     | 1,447,711.44   | 2,152,536.71      | 870,257.09        | 40.43%     |
| Other Expenses         | 700 | 1,897,812.00   | 2,341,846.35      | 1,353,513.64      | 57.80%     | 2,075,614.00   | 2,474,807.06      | 1,675,851.71      | 67.72%     |
| Total Appropriations   |     | 258,839,099.41 | 274,536,962.49    | 156,044,657.23    | 56.84%     | 257,156,823.14 | 270,495,379.28    | 155,651,832.27    | 57.54%     |

#### GENERAL FUND COMPARISON Revenue



#### GENERAL FUND COMPARISON Revenue



# GENERAL FUND COMPARISON Expenses



## GENERAL FUND COMPARISON Expenses



# DISTRICT SCHOOL BOARD OF ALACHUA COUNTY SCHEDULE OF REVENUES, EXPENDITURES AND CHANGES IN FUND BALANCES - BUDGET AND ACTUAL FOOD SERVICE

|                                          |         | Budgeted Amounts (2020-21) |                      | 2020-21 Actual   | Budgeted Ar      | nounts (2021-22)     | 2021-22 Actual   |                     |
|------------------------------------------|---------|----------------------------|----------------------|------------------|------------------|----------------------|------------------|---------------------|
|                                          |         | Original 2020-21           | Current Budget as of | Revenues through | Original 2021-22 | Current Budget as of | Revenues through | 2021-22 Variance    |
|