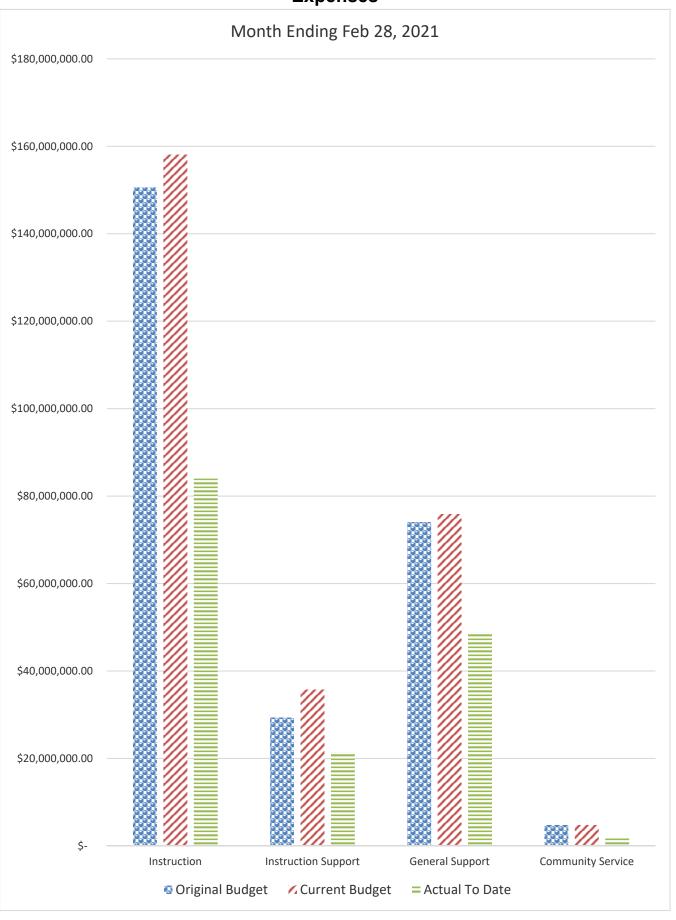

ls and Supplies | 500 | 8,601,070.29   | 13,194,412.19     | 2,917,423.81      | 22.11%     | 8,424,473.49   | 13,790,578.78     | 2,491,376.57      | 18.07%     |
| Capital Outlay         | 600 | 3,487,257.36   | 7,057,565.92      | 5,185,049.21      | 73.47%     | 1,447,711.44   | 2,152,536.71      | 870,257.09        | 40.43%     |
| Other Expenses         | 700 | 1,897,812.00   | 2,341,846.35      | 1,353,513.64      | 57.80%     | 2,075,614.00   | 2,474,807.06      | 1,675,851.71      | 67.72%     |
| Total Appropriations   |     | 258,839,099.41 | 274,536,962.49    | 156,044,657.23    | 56.84%     | 257,156,823.14 | 270,495,379.28    | 155,651,832.27    | 57.54%     |

#### GENERAL FUND COMPARISON Revenue



#### GENERAL FUND COMPARISON Revenue



# GENERAL FUND COMPARISON Expenses



## GENERAL FUND COMPARISON Expenses



# DISTRICT SCHOOL BOARD OF ALACHUA COUNTY SCHEDULE OF REVENUES, EXPENDITURES AND CHANGES IN FUND BALANCES - BUDGET AND ACTUAL FOOD SERVICE

|                                          |         | Budgeted Amounts (2020-21) |                      | 2020-21 Actual   | Budgeted Ar      | nounts (2021-22)     | 2021-22 Actual   |                     |
|------------------------------------------|---------|----------------------------|----------------------|------------------|------------------|----------------------|------------------|---------------------|
|                                          |         | Original 2020-21           | Current Budget as of | Revenues through | Original 2021-22 | Current Budget as of | Revenues through | 2021-22 Varian