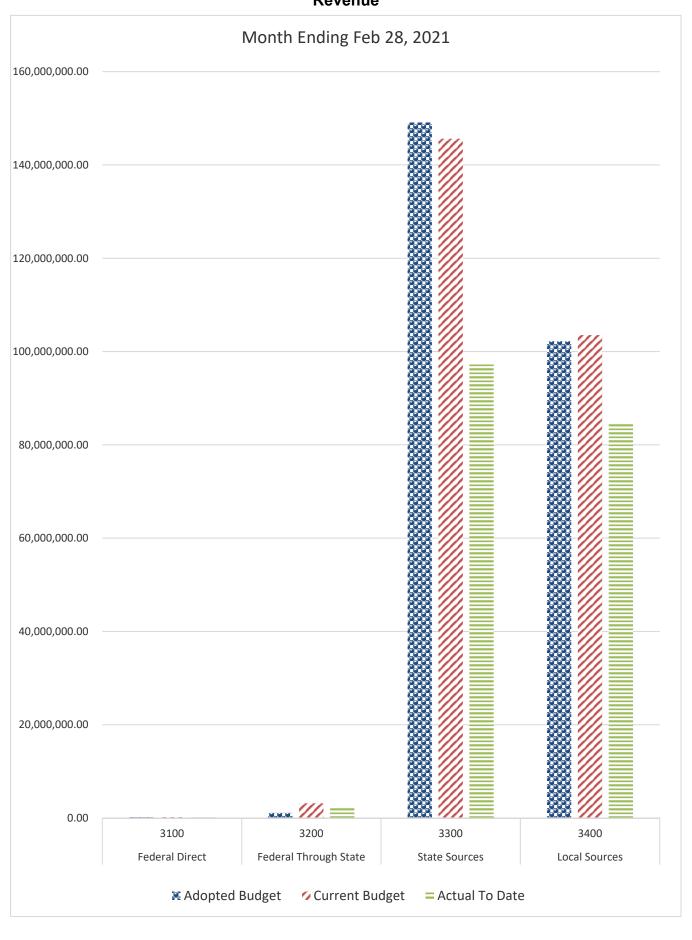

,057,089.15   | 8,066,329.57      | 6,156,566.63      | 76.32%     |
| Materials and Supplies | 500 | 8,601,070.29   | 13,194,412.19     | 2,917,423.81      | 22.11%     | 8,424,473.49   | 13,790,578.78     | 2,491,376.57      | 18.07%     |
| Capital Outlay         | 600 | 3,487,257.36   | 7,057,565.92      | 5,185,049.21      | 73.47%     | 1,447,711.44   | 2,152,536.71      | 870,257.09        | 40.43%     |
| Other Expenses         | 700 | 1,897,812.00   | 2,341,846.35      | 1,353,513.64      | 57.80%     | 2,075,614.00   | 2,474,807.06      | 1,675,851.71      | 67.72%     |
| Total Appropriations   |     | 258,839,099.41 | 274,536,962.49    | 156,044,657.23    | 56.84%     | 257,156,823.14 | 270,495,379.28    | 155,651,832.27    | 57.54%     |

#### GENERAL FUND COMPARISON Revenue



#### GENERAL FUND COMPARISON Revenue



# GENERAL FUND COMPARISON Expenses



## GENERAL FUND COMPARISON Expenses



# DISTRICT SCHOOL BOARD OF ALACHUA COUNTY SCHEDULE OF REVENUES, EXPENDITURES AND CHANGES IN FUND BALANCES - BUDGET AND ACTUAL FOOD SERVICE

|                                          |         | Budgeted Amounts (2020-21) |                      | 2020-21 Actual   | Budgeted Ar      | nounts (2021-22)     | 2021-22 Actual   |                     |
|------------------------------------------|---------|----------------------------|----------------------|------------------|------------------|----------------------|------------------|---------------------|
|                                          |         | Original 2020-21           | Current Budget as of | Revenues through