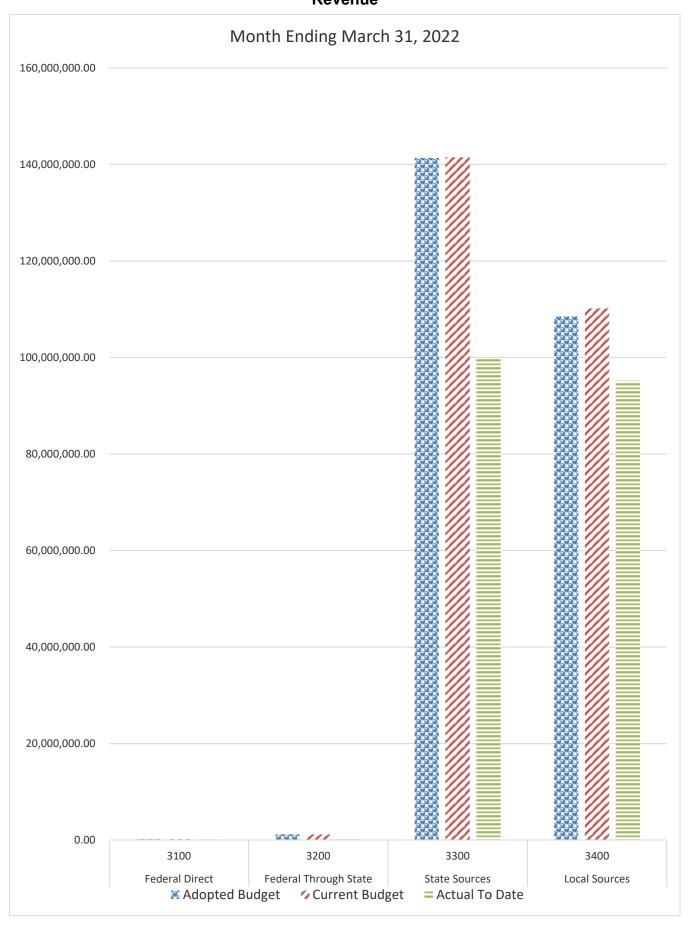

| 68.13%     | 8,057,089.15   | 8,068,830.60   | 6,871,300.70   | 85.16%     |
| Materials and Supplies | 500 | 8,601,070.29   | 12,707,610.70  | 3,012,930.99   | 23.71%     | 8,424,473.49   | 13,385,160.87  | 2,736,998.71   | 20.45%     |
| Capital Outlay         | 600 | 3,487,257.36   | 7,124,055.44   | 5,306,964.20   | 74.49%     | 1,447,711.44   | 2,165,144.15   | 974,802.00     | 45.02%     |
| Other Expenses         | 700 | 1,897,812.00   | 2,357,144.16   | 1,582,114.64   | 67.12%     | 2,075,614.00   | 2,471,270.26   | 1,817,455.18   | 73.54%     |
| Total Appropriations   |     | 258,839,099.41 | 272,987,346.37 | 180,520,955.31 | 66.13%     | 257,156,823.14 | 270,608,221.53 | 177,682,000.16 | 65.66%     |

### GENERAL FUND COMPARISON Revenue



### GENERAL FUND COMPARISON Revenue



# GENERAL FUND COMPARISON Expenses



# GENERAL FUND COMPARISON Expenses



### DISTRICT SCHOOL BOARD OF ALACHUA COUNTY SCHEDULE OF REVENUES, EXPENDITURES AND CHANGES IN FUND BALANCES - BUDGET AND ACTUAL FOOD SERVICE

|