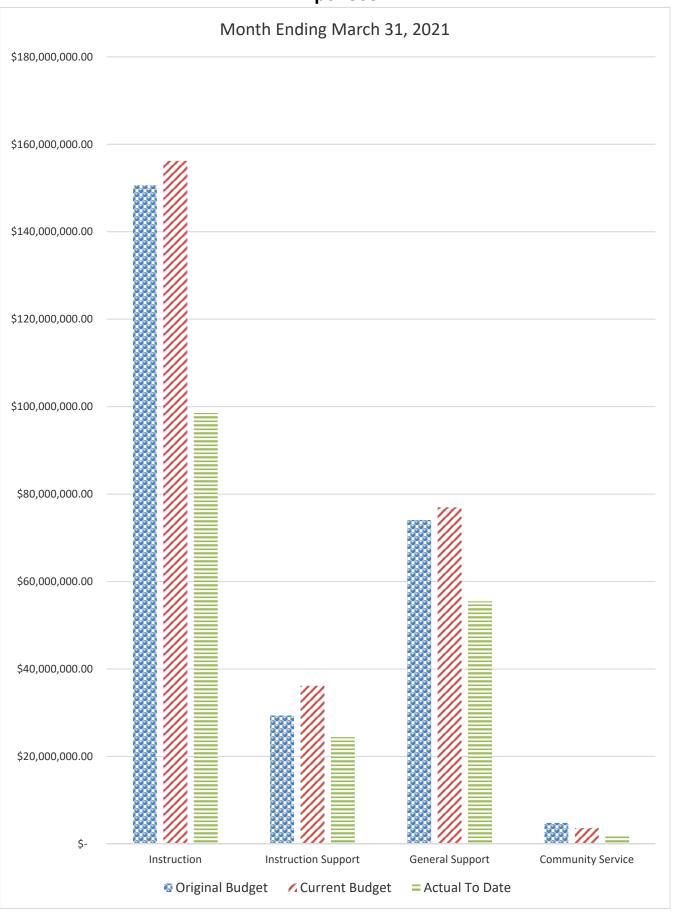

830.60   | 6,871,300.70   | 85.16%     |
| Materials and Supplies | 500 | 8,601,070.29   | 12,707,610.70  | 3,012,930.99   | 23.71%     | 8,424,473.49   | 13,385,160.87  | 2,736,998.71   | 20.45%     |
| Capital Outlay         | 600 | 3,487,257.36   | 7,124,055.44   | 5,306,964.20   | 74.49%     | 1,447,711.44   | 2,165,144.15   | 974,802.00     | 45.02%     |
| Other Expenses         | 700 | 1,897,812.00   | 2,357,144.16   | 1,582,114.64   | 67.12%     | 2,075,614.00   | 2,471,270.26   | 1,817,455.18   | 73.54%     |
| Total Appropriations   |     | 258,839,099.41 | 272,987,346.37 | 180,520,955.31 | 66.13%     | 257,156,823.14 | 270,608,221.53 | 177,682,000.16 | 65.66%     |

### GENERAL FUND COMPARISON Revenue



### GENERAL FUND COMPARISON Revenue



# GENERAL FUND COMPARISON Expenses



# GENERAL FUND COMPARISON Expenses



### DISTRICT SCHOOL BOARD OF ALACHUA COUNTY SCHEDULE OF REVENUES, EXPENDITURES AND CHANGES IN FUND BALANCES - BUDGET AND ACTUAL FOOD SERVICE

|