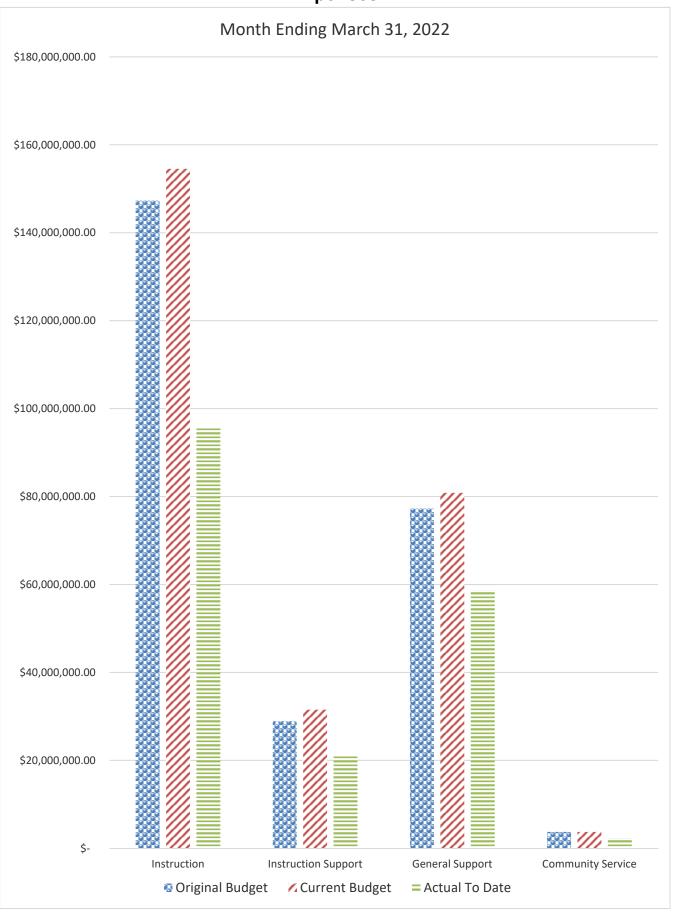

|
| Materials and Supplies | 500 | 8,601,070.29   | 12,707,610.70  | 3,012,930.99   | 23.71%     | 8,424,473.49   | 13,385,160.87  | 2,736,998.71   | 20.45%     |
| Capital Outlay         | 600 | 3,487,257.36   | 7,124,055.44   | 5,306,964.20   | 74.49%     | 1,447,711.44   | 2,165,144.15   | 974,802.00     | 45.02%     |
| Other Expenses         | 700 | 1,897,812.00   | 2,357,144.16   | 1,582,114.64   | 67.12%     | 2,075,614.00   | 2,471,270.26   | 1,817,455.18   | 73.54%     |
| Total Appropriations   |     | 258,839,099.41 | 272,987,346.37 | 180,520,955.31 | 66.13%     | 257,156,823.14 | 270,608,221.53 | 177,682,000.16 | 65.66%     |

### GENERAL FUND COMPARISON Revenue



### GENERAL FUND COMPARISON Revenue



# GENERAL FUND COMPARISON Expenses



# GENERAL FUND COMPARISON Expenses



### DISTRICT SCHOOL BOARD OF ALACHUA COUNTY SCHEDULE OF REVENUES, EXPENDITURES AND CHANGES IN FUND BALANCES - BUDGET AND ACTUAL FOOD SERVICE

|