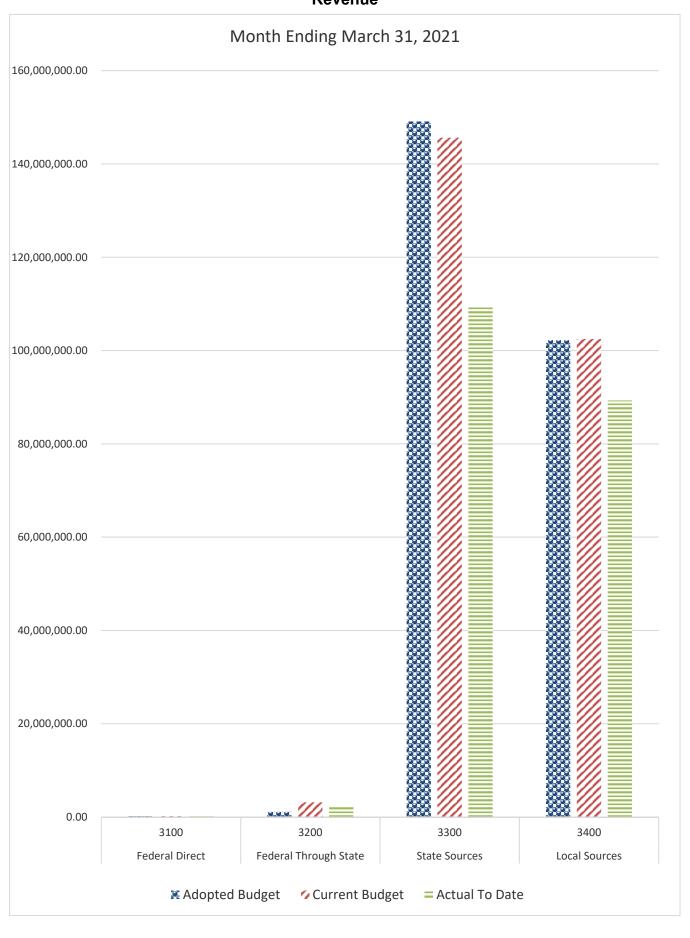

95   | 8,403,314.48   | 5,724,771.63   | 68.13%     | 8,057,089.15   | 8,068,830.60   | 6,871,300.70   | 85.16%     |
| Materials and Supplies | 500 | 8,601,070.29   | 12,707,610.70  | 3,012,930.99   | 23.71%     | 8,424,473.49   | 13,385,160.87  | 2,736,998.71   | 20.45%     |
| Capital Outlay         | 600 | 3,487,257.36   | 7,124,055.44   | 5,306,964.20   | 74.49%     | 1,447,711.44   | 2,165,144.15   | 974,802.00     | 45.02%     |
| Other Expenses         | 700 | 1,897,812.00   | 2,357,144.16   | 1,582,114.64   | 67.12%     | 2,075,614.00   | 2,471,270.26   | 1,817,455.18   | 73.54%     |
| Total Appropriations   |     | 258,839,099.41 | 272,987,346.37 | 180,520,955.31 | 66.13%     | 257,156,823.14 | 270,608,221.53 | 177,682,000.16 | 65.66%     |

### GENERAL FUND COMPARISON Revenue



### GENERAL FUND COMPARISON Revenue



# GENERAL FUND COMPARISON Expenses



# GENERAL FUND COMPARISON Expenses



### DISTRICT SCHOOL BOARD OF ALACHUA COUNTY SCHEDULE OF REVENUES, EXPENDITURES AND CHANGES IN FUND BALANCES - BUDGET AND ACTUAL FOOD SERVICE

|