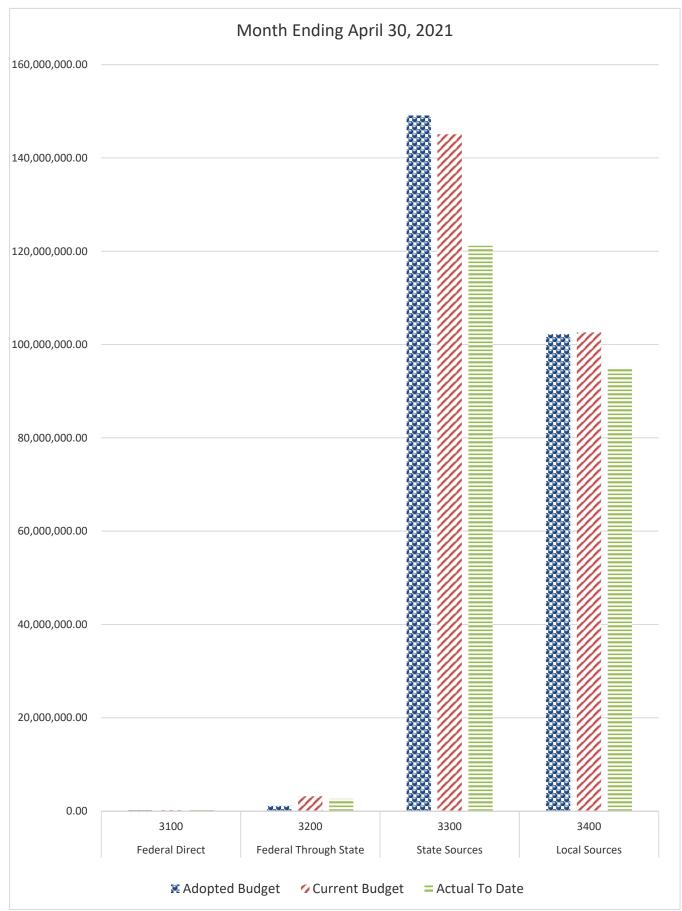

### GENERAL FUND COMPARISON Revenue

## GENERAL FUND COMPARISON Revenue

|                | Month Ending Apri                                                                  | il 30, 2022                                    |                       |
|----------------|------------------------------------------------------------------------------------|------------------------------------------------|-----------------------|
| 160,000,000.00 |                                                                                    |                                                |                       |
| 140,000,000.00 |                                                                                    |                                                |                       |
| 120,000,000.00 |                                                                                    |                                                |                       |
| 100,000,000.00 |                                                                                    |                                                |                       |
| 80,000,000.00  |                                                                                    |                                                |                       |
| 60,000,000.00  |                                                                                    |                                                |                       |
| 40,000,000.00  |                                                                                    |                                                |                       |
| 20,000,000.00  |                                                                                    |                                                |                       |
| 0.00           | 3100 3200<br>Federal Direct Federal Through State<br>Adopted Budget Current Budget | 3300<br>State Sources<br>dget = Actual To Date | 3400<br>Local Sources |