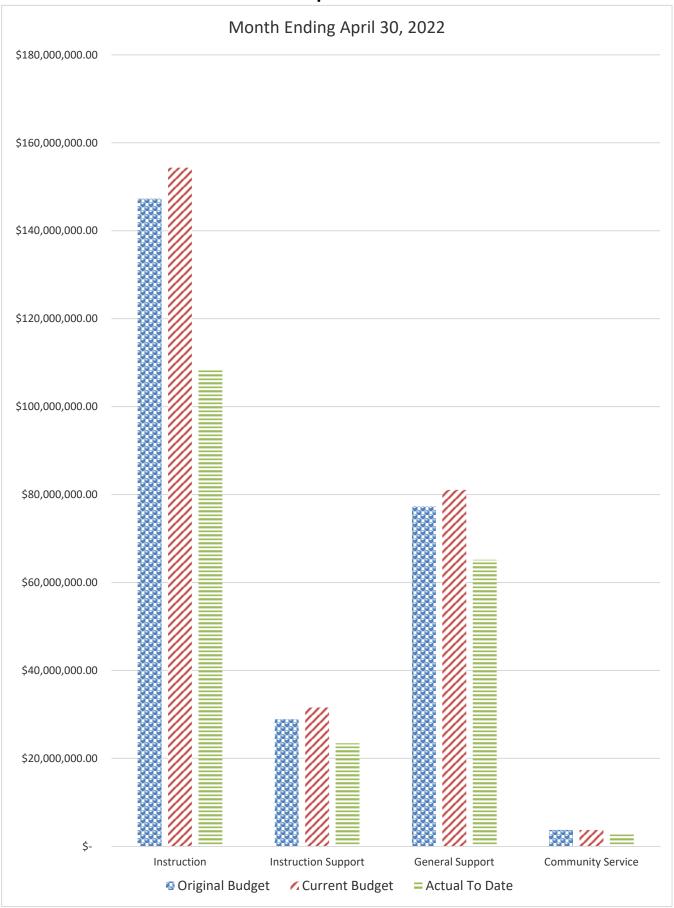

|
| 60,000,000.00  |                                                                                    |                                                |                       |
| 40,000,000.00  |                                                                                    |                                                |                       |
| 20,000,000.00  |                                                                                    |                                                |                       |
| 0.00           | 3100 3200<br>Federal Direct Federal Through State<br>Adopted Budget Current Budget | 3300<br>State Sources<br>dget = Actual To Date | 3400<br>Local Sources |

# GENERAL FUND COMPARISON Expenses



# GENERAL FUND COMPARISON Expenses



### DISTRICT SCHOOL BOARD OF ALACHUA COUNTY SCHEDULE OF REVENUES, EXPENDITURES AND CHANGES IN FUND BALANCES - BUDGET AND ACTUAL FOOD SERVICE

| Tor the Month Ending April 50, 2022      |              | Budgeted Amounts (2020-21) |                                        | 2020-21 Actual Budgeted Amounts    |                                       | nounts (2021-22)                              | unts (2021-22) 2021-22 Actual      |                                      |
|------------------------------------------|--------------|----------------------------|----------------------------------------|------------------------------------|---------------------------------------|-----------------------------------------------|------------------------------------|----------------------------------