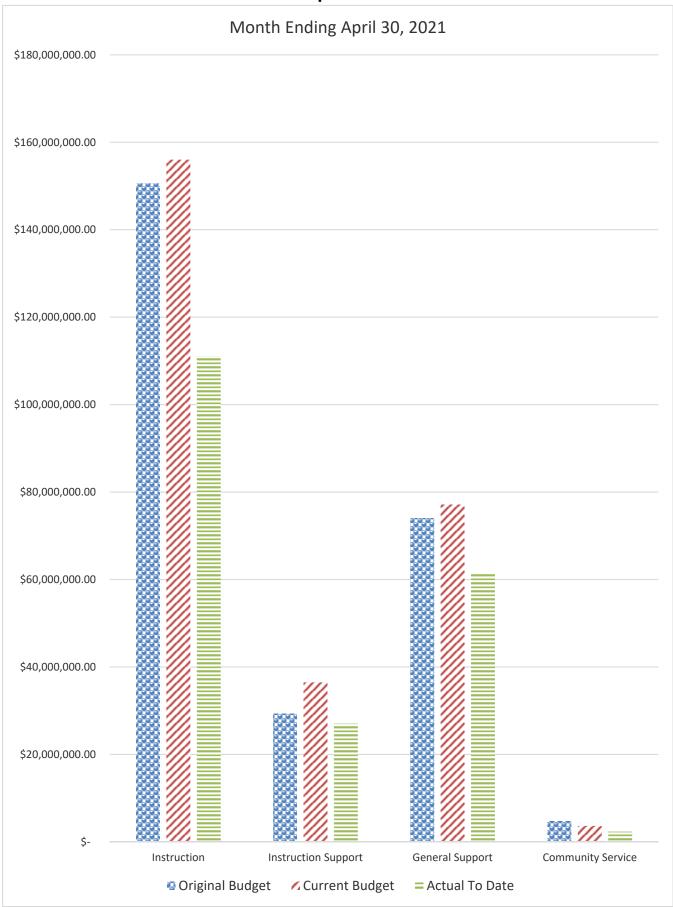

|                       |
| 60,000,000.00  |                                                                                    |                                                |                       |
| 40,000,000.00  |                                                                                    |                                                |                       |
| 20,000,000.00  |                                                                                    |                                                |                       |
| 0.00           | 3100 3200<br>Federal Direct Federal Through State<br>Adopted Budget Current Budget | 3300<br>State Sources<br>dget = Actual To Date | 3400<br>Local Sources |

# GENERAL FUND COMPARISON Expenses



# GENERAL FUND COMPARISON Expenses



### DISTRICT SCHOOL BOARD OF ALACHUA COUNTY SCHEDULE OF REVENUES, EXPENDITURES AND CHANGES IN FUND BALANCES - BUDGET AND ACTUAL FOOD SERVICE

| Tor the Month Ending April 50, 2022      |              | Budgeted Amounts (2020-21) |                                        | 2020-21 Actual Budgeted Amounts    |                                       | nounts (2021-22)                              | unts (2021-22) 2021-22 Actual      |                                      |
|------------------------------------------|--------------|----------------------------|----------------------------------------|------------------------------------|---------------------------------------|-----------------------------------------------|---------------------------------