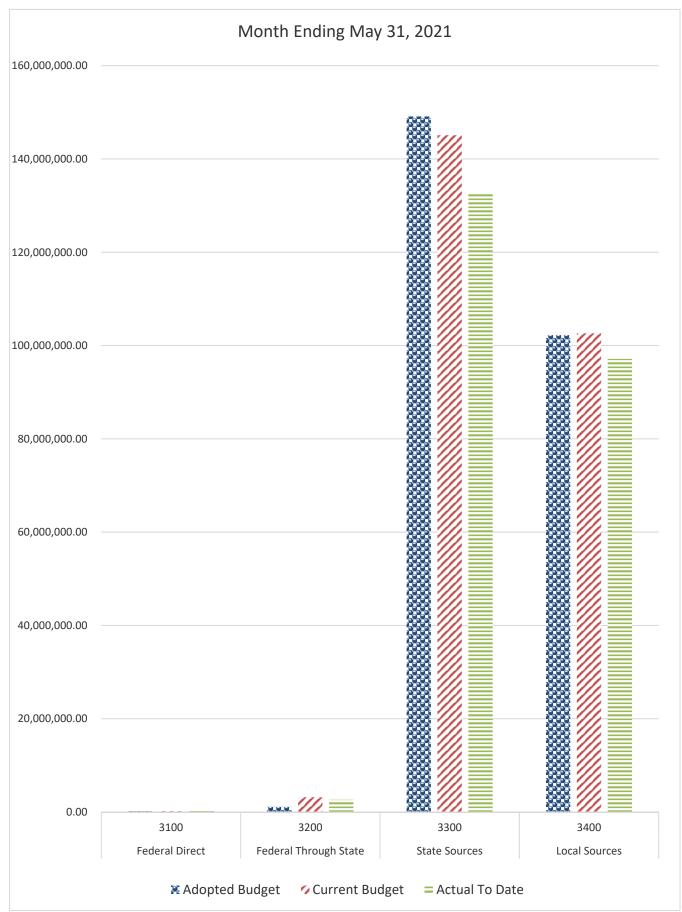

# GENERAL FUND COMPARISON Revenue

# GENERAL FUND COMPARISON Revenue

|                | Month Ending May 3                                                                 | 31, 2022                                      |                       |
|----------------|------------------------------------------------------------------------------------|-----------------------------------------------|-----------------------|
| 160,000,000.00 |                                                                                    |                                               |                       |
| 140,000,000.00 |                                                                                    | <i>///</i>                                    |                       |
| 120,000,000.00 |                                                                                    |                                               |                       |
| 100,000,000.00 |                                                                                    |                                               |                       |
| 80,000,000.00  |                                                                                    |                                               |                       |
| 60,000,000.00  |                                                                                    |                                               |                       |
| 40,000,000.00  |                                                                                    |                                               |                       |
| 20,000,000.00  |                                                                                    |                                               |                       |
| 0.00           | 3100 3200<br>Federal Direct Federal Through State<br>X Adopted Budget Current Budg | 3300<br>State Sources<br>get = Actual To Date | 3400<br>Local Sources |