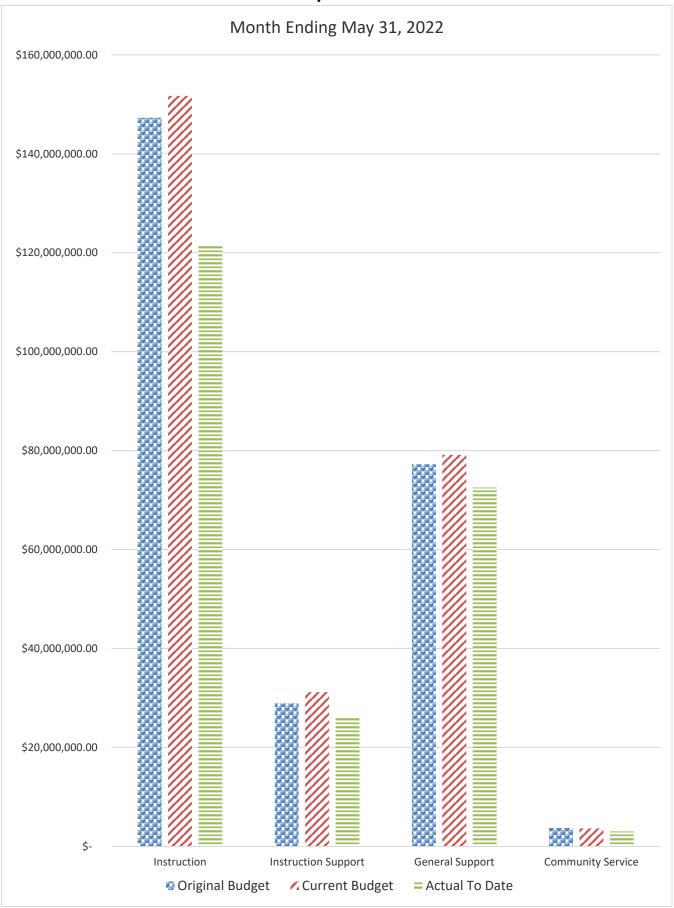

|
| 60,000,000.00  |                                                                                    |                                               |                       |
| 40,000,000.00  |                                                                                    |                                               |                       |
| 20,000,000.00  |                                                                                    |                                               |                       |
| 0.00           | 3100 3200<br>Federal Direct Federal Through State<br>X Adopted Budget Current Budg | 3300<br>State Sources<br>get = Actual To Date | 3400<br>Local Sources |

# GENERAL FUND COMPARISON Expenses



# GENERAL FUND COMPARISON Expenses



## DISTRICT SCHOOL BOARD OF ALACHUA COUNTY SCHEDULE OF REVENUES, EXPENDITURES AND CHANGES IN FUND BALANCES - BUDGET AND ACTUAL FOOD SERVICE

For the Month Ending May 31, 2022

| For the Month Ending May 51, 2022        |         | Budgeted Am                | iounts (2020-21)                     | 2020-21 Actual                   | Budgeted An                | nounts (2021-22)                     | 2021-22 Actual                   |                                      |
|------------------------------------------|---------|----------------------------|--------------------------------------|----------------------------------|----------------------------|--------------------------------------|----------------------------------|--------------------------------------|
|