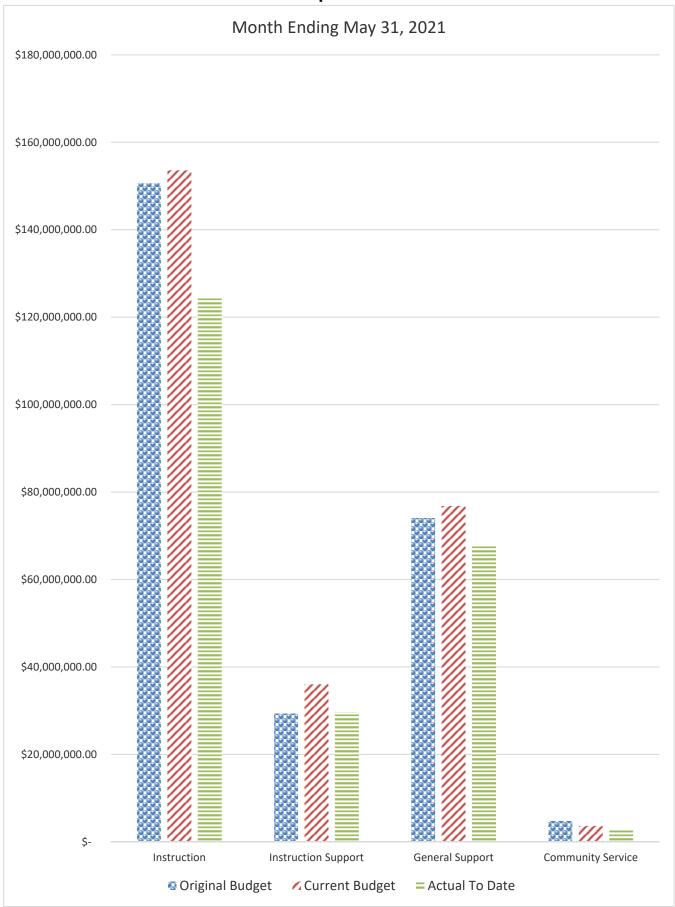

|                       |
| 60,000,000.00  |                                                                                    |                                               |                       |
| 40,000,000.00  |                                                                                    |                                               |                       |
| 20,000,000.00  |                                                                                    |                                               |                       |
| 0.00           | 3100 3200<br>Federal Direct Federal Through State<br>X Adopted Budget Current Budg | 3300<br>State Sources<br>get = Actual To Date | 3400<br>Local Sources |

# GENERAL FUND COMPARISON Expenses



# GENERAL FUND COMPARISON Expenses



## DISTRICT SCHOOL BOARD OF ALACHUA COUNTY SCHEDULE OF REVENUES, EXPENDITURES AND CHANGES IN FUND BALANCES - BUDGET AND ACTUAL FOOD SERVICE

For the Month Ending May 31, 2022

| For the Month Ending May 51, 2022        |         | Budgeted Am                | iounts (2020-21)                     | 2020-21 Actual                   | Budgeted An                | nounts (2021-22)                     | 2021-22 Actual                   |                                      |
|------------------------------------------|---------|----------------------------|--------------------------------------|----------------------------------|----------------------------|--------------------------------------|----------------------------------|------------------------