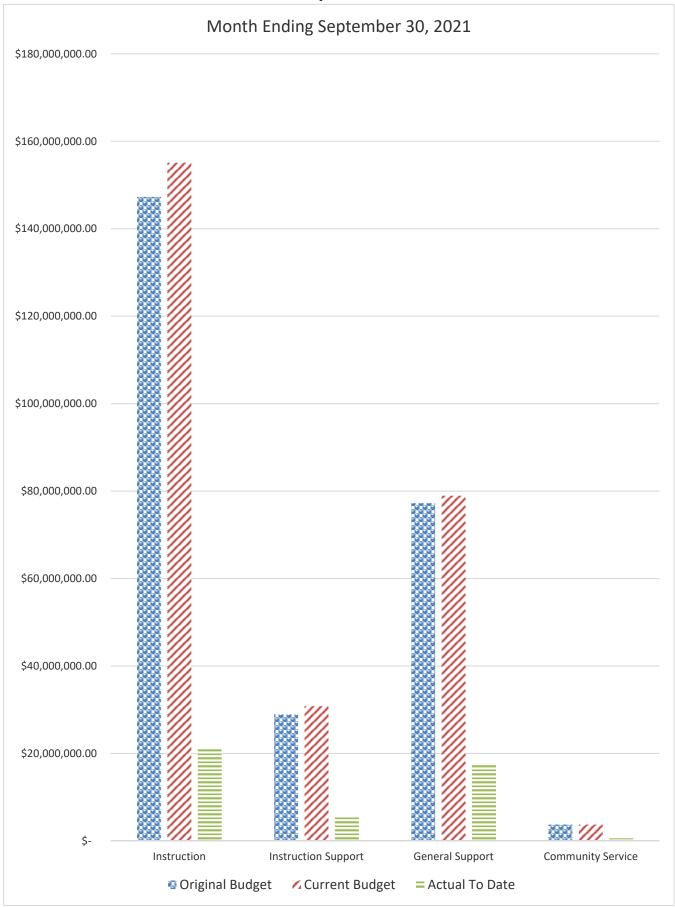

# GENERAL FUND COMPARISON Expenses

#### DISTRICT SCHOOL BOARD OF ALACHUA COUNTY SCHEDULE OF REVENUES, EXPENDITURES AND CHANGES IN FUND BALANCES - BUDGET AND ACTUAL GENERAL FUND For the Month Ending September 30, 2022

| For the Month Ending September 30, 2022    |         |                  |                      |                  |                  |                      |                  | 2022-23 Variance with | 1          |
|--------------------------------------------|---------|------------------|----------------------|------------------|------------------|----------------------|------------------|-----------------------|------------|
|                                            | Account | Budgeted Amo     | ounts (2021-22)      | 2021-22 Actual   | Budgeted Am      | ounts (2022-23)      | 2022-23 Actual   | Current Budget -      |            |
|                                            |         | Original 2021-22 | Current Budget as of | Revenues through | Original 2022-23 | Current Budget as of | Revenues through |                       |            |
|                                            | Number  | Budget           | Sept 30, 2021        | Sept 30, 2021    | Budget           | Sept 30, 2022        | Sept 30, 2022    | Positive (Negative)   |            |
| REVENUES                                   |         | U                | 1 2                  | 1 /              | 0                | 1 /                  | 1 2              |                       |            |
| Federal Direct                             | 3100    | 210,000.00       | 210,000.00           | 43,447.80        | 210,000.00       | 210,000.00           | 6,768.40         | (203,231.60)          |            |
| Federal Through State                      | 3200    | 1,200,000.00     | 1,200,000.00         | 29,604.47        | 1,200,000.00     | 1,200,000.00         | 25,014.77        | (1,174,985.23)        |            |
| State Sources                              | 3300    | 141,305,370.76   | 141,305,370.76       | 32,970,942.39    | 139,526,172.00   | 139,566,160.00       | 34,367,003.40    | (105,199,156.60)      | 1          |
| Local Sources                              | 3400    | 108,549,040.63   | 109,066,684.04       | 1,086,128.34     | 117,535,367.00   | 118,066,510.18       | 446,021.96       | (117,620,488.22)      |            |
| Transfers In:                              |         |                  |                      |                  |                  |                      |                  |                       | -          |
| Capital Projects                           | 3630    | 6,340,538.00     | 6,340,538.00         |                  | 6,340,538.00     | 6,340,538.00         |                  | (6,340,538.00)        | -          |
| Special Revenue                            | 3640    | 0,540,558.00     | 0,540,558.00         |                  | 0,540,550.00     | 0,540,558.00         |                  | (0,540,558.00)        | -          |
| Special Revenue                            | 5040    |                  |                      |                  |                  |                      |                  |                       | -          |
| Other Financing Sources                    | 3740    |                  |                      | 20,920.35        |                  |                      | 1,868.05         | 1,868.05              | -          |
| Beginning Fund Balance                     |         | 30,223,630.93    | 30,223,630.93        | 30,223,630.93    | 25,744,970.21    | 25,744,970.21        | 25,744,970.21    | 0.00                  | -          |
| Total Revenues and Fund Balances           |         | 287,828,580.32   | 288,346,223.73       | 64,374,674.28    | 290,557,047.21   | 291,128,178.39       | 60,591,646.79    | (230,536,531.60)      | 1          |
|                                            |         |                  |                      | Expenditures     |                  |                      | Expenditures     |                       | Percentage |
|                                            |         |                  |                      | through          |                  |                      | through          |                       | of Budget  |
| EXPENDITURES                               |         |                  |                      | Sept 30, 2021    |                  |                      | Sept 30, 2022    |                       | Expended   |
| Instruction                                | 5000    | 147,273,289.51   | 155,081,040.69       | 20,972,417.70    | 147,704,827.81   | 154,414,527.61       | 21,423,861.13    | 132,990,666.48        | 13.87%     |
| Pupil Personnel Services                   | 6100    | 14,397,876.99    | 15,653,327.66        | 2,272,228.55     | 14,892,036.76    | 16,058,957.65        | 2,237,743.73     | 13,821,213.92         | 13.93%     |
| Instructional Media Services               | 6200    | 5,103,784.29     | 5,172,684.73         | 729,124.96       | 5,236,713.81     | 5,274,622.33         | 751,862.76       | 4,522,759.57          | 14.25%     |
| Instruction and Curr. Development Services | 6300    | 5,021,577.32     | 5,012,869.91         | 974,818.99       | 5,092,320.59     | 5,253,384.95         | 938,996.60       | 4,314,388.35          | 17.87%     |
| Instructional Staff Training Services      | 6400    | 970,757.97       | 1,058,617.53         | 204,987.91       | 1,643,741.71     | 1,965,833.25         | 257,152.45       | 1,708,680.80          | 13.08%     |
| Instruction Related Technology             | 6500    | 3,429,392.47     | 3,902,724.58         | 1,198,386.35     | 3,707,815.38     | 4,100,306.71         | 942,355.43       | 3,157,951.28          | 22.98%     |
| Board                                      | 7100    | 972,007.07       | 972,007.07           | 213,941.64       | 1,161,356.20     | 1,161,356.20         | 233,879.34       | 927,476.86            | 20.14%     |
| General Administration                     | 7200    | 1,411,398.25     | 1,412,798.24         | 362,475.63       | 1,435,503.69     | 1,434,503.69         | 348,097.58       | 1,086,406.11          | 24.27%     |
| School Administration                      | 7300    | 17,339,336.63    | 17,471,772.29        | 3,953,029.52     | 17,668,708.47    | 17,818,979.61        | 4,040,725.96     | 13,778,253.65         | 22.68%     |
| Facilities Acquisition and Construction    | 7400    | 2,462,500.25     | 2,616,656.36         | 480,193.40       | 2,665,672.89     | 2,942,899.19         | 413,162.96       | 2,529,736.23          | 14.04%     |
| Fiscal Services                            | 7500    | 2,084,621.04     | 2,084,621.04         | 448,884.46       | 2,157,715.31     | 2,157,597.41         | 488,415.37       | 1,669,182.04          | 22.64%     |
| Food Services                              | 7600    |                  |                      | · · · ·          |                  |                      | · · · · ·        |                       |            |
| Central Services                           | 7700    | 3,915,826.21     | 3,952,505.55         | 935,298.90       | 3,966,092.65     | 4,029,155.56         | 966,964.83       | 3,062,190.73          | 24.00%     |
| Pupil Transportation Services              | 7800    | 11,592,068.76    | 11,631,293.64        | 2,141,029.42     | 11,782,552.87    | 11,808,309.92        | 2,053,170.73     | 9,755,139.19          | 17.39%     |
| Operation of Plant                         | 7900    | 28,021,047.36    | 28,866,002.87        | 6,547,789.88     | 30,052,916.15    | 31,030,877.45        | 7,634,826.32     | 23,396,051.13         | 24.60%     |
| Maintenance of Plant                       | 8100    | 8,035,241.46     | 8,055,141.86         | 1,829,285.73     | 8,119,139.92     | 8,159,101.60         | 1,624,781.09     | 6,534,320.51          | 19.91%     |
| Administrative Technology Services         | 8200    | 1,412,579.03     | 1,875,989.46         | 796,968.61       | 1,582,119.43     | 1,975,882.95         | 778,226.95       | 1,197,656.00          | 39.39%     |
| Community Services                         | 9100    | 3,713,518.53     | 3,720,318.53         | 589,969.14       | 4,781,539.74     | 4,792,339.74         | 921,829.91       | 3,870,509.83          | 19.24%     |
| Total Appropriations                       | 1       | 257,156,823.14   | 268,540,372.01       | 44,650,830.79    | 263,650,773.38   | 274,378,635.82       | 46,056,053.14    | 228,322,582.68        | 16.79%     |
| Transfers Out                              | 9700    |                  |                      | , ,              |                  |                      | , ,              |                       |            |
| Fund Balance (Beg. Fund Bal. + Rev Exp.)   |         | 30,671,757.18    | 19,805,851.72        | 19,723,843.49    | 26,906,273.83    | 16,749,542.57        | 14,535,593.65    | 2,213,948.92          |            |
| Total Appropriations and Fund Balances     |         | 287,828,580.32   | 288,346,223.73       | 64,374,674.28    | 290,557,047.21   | 291,128,178.39       | 60,591,646.79    | 230,536,531.60        | 1          |