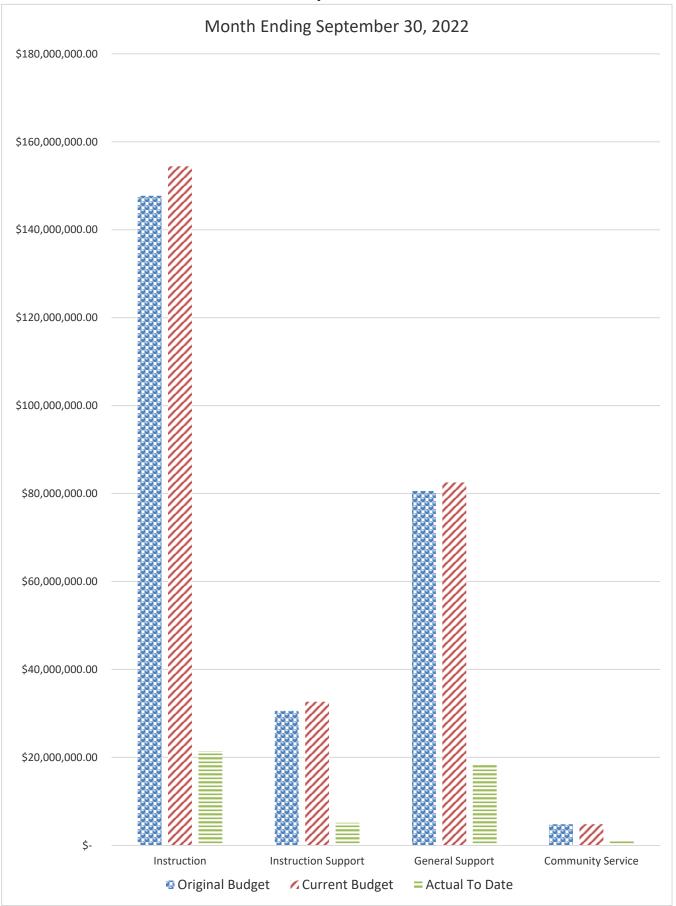

## GENERAL FUND COMPARISON Expenses

#### DISTRICT SCHOOL BOARD OF ALACHUA COUNTY SCHEDULE OF REVENUES, EXPENDITURES AND CHANGES IN FUND BALANCES - BUDGET AND ACTUAL GENERAL FUND For the Month Ending September 30, 2022

| For the Month Ending September 30, 2022    |         |                  |                      |                  |                  |                      |                  | 2022-23 Variance with | 1          |
|--------------------------------------------|---------|------------------|----------------------|------------------|------------------|----------------------|------------------|-----------------------|------------|
|                                            | Account | Budgeted Amo     | ounts (2021-22)      | 2021-22 Actual   | Budgeted Am      | ounts (2022-23)      | 2022-23 Actual   | Current Budget -      |            |
|                                            |         | Original 2021-22 | Current Budget as of | Revenues through | Original 2022-23 | Current Budget as of | Revenues through |                       |            |
|                                            | Number  | Budget           | Sept 30, 2021        | Sept 30, 2021    | Budget           | Sept 30, 2022        | Sept 30, 2022    | Positive (Negative)   |            |
| REVENUES                                   |         | U                | 1 2                  | 1 /              | 0                | 1 /                  | 1 2              |                       |            |
| Federal Direct                             | 3100    | 210,000.00       | 210,000.00           | 43,447.80        | 210,000.00       | 210,000.00           | 6,768.40         | (203,231.60)          |            |
| Federal Through State                      | 3200    | 1,200,000.00     | 1,200,000.00         | 29,604.47        | 1,200,000.00     | 1,200,000.00         | 25,014.77        | (1,174,985.23)        |            |
| State Sources                              | 3300    | 141,305,370.76   | 141,305,370.76       | 32,970,942.39    | 139,526,172.00   | 139,566,160.00       | 34,367,003.40    | (105,199,156.60)      | 1          |
| Local Sources                              | 3400    | 108,549,040.63   | 109,066,684.04       | 1,086,128.34     | 117,535,367.00   | 118,066,510.18       | 446,021.96       | (117,620,488.22)      |            |
| Transfers In:                              |         |                  |                      |                  |                  |                      |                  |                       | -          |
| Capital Projects                           | 3630    | 6,340,538.00     | 6,340,538.00         |                  | 6,340,538.00     | 6,340,538.00         |                  | (6,340,538.00)        | -          |
| Special Revenue                            | 3640    | 0,540,558.00     | 0,540,558.00         |                  | 0,540,550.00     | 0,540,558.00         |                  | (0,540,558.00)        | -          |
| Special Revenue                            | 5040    |                  |                      |                  |                  |                      |                  |                       | -          |
| Other Financing Sources                    | 3740    |                  |                      | 20,920.35        |                  |                      | 1,868.05         | 1,868.05              | -          |
| Beginning Fund Balance                     |         | 30,223,630.93    | 30,223,630.93        | 30,223,630.93    | 25,744,970.21    | 25,744,970.21        | 25,744,970.21    | 0.00                  | -          |
| Total Revenues and Fund Balances           |         | 287,828,580.32   | 288,346,223.73       | 64,374,674.28    | 290,557,047.21   | 291,128,178.39       | 60,591,646.79    | (230,536,531.60)      | 1          |
|                                            |         |                  |                      | Expenditures     |                  |                      | Expenditures     |                       | Percentage |
|                                            |         |                  |                      | through          |                  |                      | through          |                       | of Budget  |
| EXPENDITURES                               |         |                  |                      | Sept 30, 2021    |                  |                      | Sept 30, 2022    |                       | Expended   |
| Instruction                                | 5000    | 147,273,289.51   | 155,081,040.69       | 20,972,417.70    | 147,704,827.81   | 154,414,527.61       | 21,423,861.13    | 132,990,666.48        | 13.87%     |
| Pupil Personnel Services                   | 6100    | 14,397,876.99    | 15,653,327.66        | 2,272,228.55     | 14,892,036.76    | 16,058,957.65        | 2,237,743.73     | 13,821,213.92         | 13.93%     |
| Instructional Media Services               | 6200    | 5,103,784.29     | 5,172,684.73         | 729,124.96       | 5,236,713.81     | 5,274,622.33         | 751,862.76       | 4,522,759.57          | 14.25%     |
| Instruction and Curr. Development Services | 6300    | 5,021,577.32     | 5,012,869.91         | 974,818.99       | 5,092,320.59     | 5,253,384.95         | 938,996.60       | 4,314,388.35          | 17.87%     |
| Instructional Staff Training Services      | 6400    | 970,757.97       | 1,058,617.53         | 204,987.91       | 1,643,741.71     | 1,965,833.25         | 257,152.45       | 1,708,680.80          | 13.08%     |
| Instruction Related Technology             | 6500    | 3,429,392.47     | 3,902,724.58         | 1,198,386.35     | 3,707,815.38     | 4,100,306.71         | 942,355.43       | 3,157,951.28          | 22.98%     |
| Board                                      | 7100    | 972,007.07       | 972,007.07           | 213,941.64       | 1,161,356.20     | 1,161,356.20         | 233,879.34       | 927,476.86            | 20.14%     |
| General Administration                     | 7200    | 1,411,398.25     | 1,412,798.24         | 362,475.63       | 1,435,503.69     | 1,434,503.69         | 348,097.58       | 1,086,406.11          | 24.27%     |
| School Administration                      | 7300    | 17,339,336.63    | 17,471,772.29        | 3,953,029.52     | 17,668,708.47    | 17,818,979.61        | 4,040,725.96     | 13,778,253.65         | 22.68%     |
| Facilities Acquisition and Construction    | 7400    | 2,462,500.25     | 2,616,656.36         | 480,193.40       | 2,665,672.89     | 2,942,899.19         | 413,162.96       | 2,529,736.23          | 14.04%     |
| Fiscal Services                            | 7500    | 2,084,621.04     | 2,084,621.04         | 448,884.46       | 2,157,715.31     | 2,157,597.41         | 488,415.37       | 1,669,182.04          | 22.64%     |
| Food Services                              | 7600    |                  |                      | · · · ·          |                  |                      | · · · · ·        |                       |            |
| Central Services                           | 7700    | 3,915,826.21     | 3,952,505.55         | 935,298.90       | 3,966,092.65     | 4,029,155.56         | 966,964.83       | 3,062,190.73          | 24.00%     |
| Pupil Transportation Services              | 7800    | 11,592,068.76    | 11,631,293.64        | 2,141,029.42     | 11,782,552.87    | 11,808,309.92        | 2,053,170.73     | 9,755,139.19          | 17.39%     |
| Operation of Plant                         | 7900    | 28,021,047.36    | 28,866,002.87        | 6,547,789.88     | 30,052,916.15    | 31,030,877.45        | 7,634,826.32     | 23,396,051.13         | 24.60%     |
| Maintenance of Plant                       | 8100    | 8,035,241.46     | 8,055,141.86         | 1,829,285.73     | 8,119,139.92     | 8,159,101.60         | 1,624,781.09     | 6,534,320.51          | 19.91%     |
| Administrative Technology Services         | 8200    | 1,412,579.03     | 1,875,989.46         | 796,968.61       | 1,582,119.43     | 1,975,882.95         | 778,226.95       | 1,197,656.00          | 39.39%     |
| Community Services                         | 9100    | 3,713,518.53     | 3,720,318.53         | 589,969.14       | 4,781,539.74     | 4,792,339.74         | 921,829.91       | 3,870,509.83          | 19.24%     |
| Total Appropriations                       | 1       | 257,156,823.14   | 268,540,372.01       | 44,650,830.79    | 263,650,773.38   | 274,378,635.82       | 46,056,053.14    | 228,322,582.68        | 16.79%     |
| Transfers Out                              | 9700    |                  |                      | , ,              |                  |                      | , ,              |                       |            |
| Fund Balance (Beg. Fund Bal. + Rev Exp.)   |         | 30,671,757.18    | 19,805,851.72        | 19,723,843.49    | 26,906,273.83    | 16,749,542.57        | 14,535,593.65    | 2,213,948.92          |            |
| Total Appropriations and Fund Balances     |         | 287,828,580.32   | 288,346,223.73       | 64,374,674.28    | 290,557,047.21   | 291,128,178.39       | 60,591,646.79    | 230,536,531.60        | 1          |