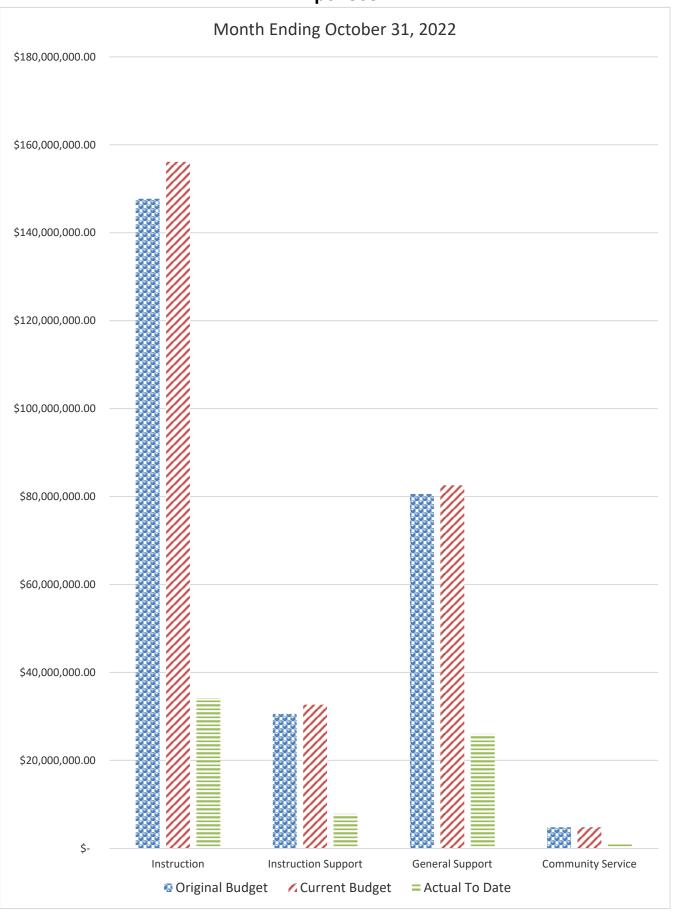

| 8,424,473.49   | 14,049,094.56    | 2,016,389.76     | 14.35%     | 8,908,842.05   | 14,078,769.12    | 2,573,675.41     | 18.28%     |
| Capital Outlay         | 600 | 1,447,711.44   | 2,068,752.42     | 432,208.19       | 20.89%     | 1,344,399.00   | 2,147,450.66     | 439,244.63       | 20.45%     |
| Other Expenses         | 700 | 2,075,614.00   | 2,162,227.60     | 504,931.35       | 23.35%     | 1,863,013.00   | 1,954,927.51     | 383,142.41       | 19.60%     |
| Total Appropriations   |     | 257,156,823.14 | 268,998,455.60   | 66,824,661.25    | 24.84%     | 263,650,773.38 | 276,143,346.27   | 69,318,952.65    | 25.10%     |

### GENERAL FUND COMPARISON Revenue



### GENERAL FUND COMPARISON Revenue



# GENERAL FUND COMPARISON Expenses



## GENERAL FUND COMPARISON Expenses



### DISTRICT SCHOOL BOARD OF ALACHUA COUNTY SCHEDULE OF REVENUES, EXPENDITURES AND CHANGES IN FUND BALANCES - BUDGET AND ACTUAL FOOD SERVICE

|                                          |         | Budgeted Amounts (2021-22) |                      | 2021-22 Actual   | Budgeted An      | nounts (2022-23)     | 2022-23 Actual   |                     |
|------------------------------------------|---------|----------------------------|----------------------|------------------|------------------|----------------------|------------------|---------------------|
|                                          |         | Original 2021-22           | Current Budget as of | Revenues through | Original 2022-23 | Current Budget as of | Revenues through | 2022-23 Variance    |
|