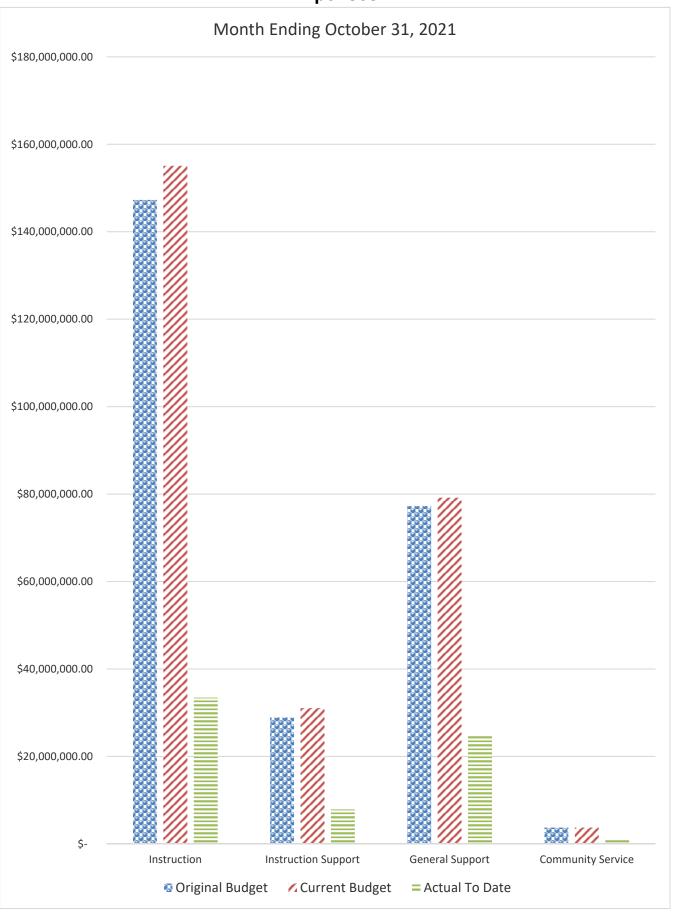

8%     |
| Materials and Supplies | 500 | 8,424,473.49   | 14,049,094.56    | 2,016,389.76     | 14.35%     | 8,908,842.05   | 14,078,769.12    | 2,573,675.41     | 18.28%     |
| Capital Outlay         | 600 | 1,447,711.44   | 2,068,752.42     | 432,208.19       | 20.89%     | 1,344,399.00   | 2,147,450.66     | 439,244.63       | 20.45%     |
| Other Expenses         | 700 | 2,075,614.00   | 2,162,227.60     | 504,931.35       | 23.35%     | 1,863,013.00   | 1,954,927.51     | 383,142.41       | 19.60%     |
| Total Appropriations   |     | 257,156,823.14 | 268,998,455.60   | 66,824,661.25    | 24.84%     | 263,650,773.38 | 276,143,346.27   | 69,318,952.65    | 25.10%     |

### GENERAL FUND COMPARISON Revenue



### GENERAL FUND COMPARISON Revenue



# GENERAL FUND COMPARISON Expenses



## GENERAL FUND COMPARISON Expenses



### DISTRICT SCHOOL BOARD OF ALACHUA COUNTY SCHEDULE OF REVENUES, EXPENDITURES AND CHANGES IN FUND BALANCES - BUDGET AND ACTUAL FOOD SERVICE

|                                          |         | Budgeted Amounts (2021-22) |                      | 2021-22 Actual   | Budgeted An      | nounts (2022-23)     | 2022-23 Actual   |                     |
|------------------------------------------|---------|----------------------------|----------------------|------------------|------------------|----------------------|------------------|---------------------|
|                                          |         | Original 2021-22           | Current Budget as of | Revenues through | Original 2022-23 | Current Budget as of | Revenues through | 2022-23 Vari