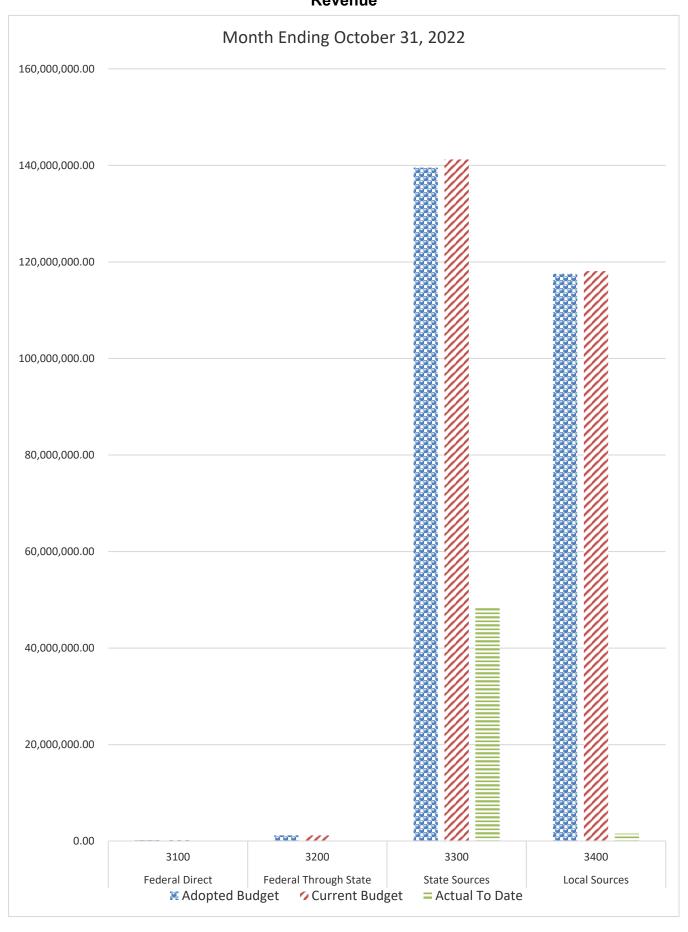

0,807.43     | 3,599,005.96     | 38.08%     |
| Materials and Supplies | 500 | 8,424,473.49   | 14,049,094.56    | 2,016,389.76     | 14.35%     | 8,908,842.05   | 14,078,769.12    | 2,573,675.41     | 18.28%     |
| Capital Outlay         | 600 | 1,447,711.44   | 2,068,752.42     | 432,208.19       | 20.89%     | 1,344,399.00   | 2,147,450.66     | 439,244.63       | 20.45%     |
| Other Expenses         | 700 | 2,075,614.00   | 2,162,227.60     | 504,931.35       | 23.35%     | 1,863,013.00   | 1,954,927.51     | 383,142.41       | 19.60%     |
| Total Appropriations   |     | 257,156,823.14 | 268,998,455.60   | 66,824,661.25    | 24.84%     | 263,650,773.38 | 276,143,346.27   | 69,318,952.65    | 25.10%     |

### GENERAL FUND COMPARISON Revenue



### GENERAL FUND COMPARISON Revenue



# GENERAL FUND COMPARISON Expenses



## GENERAL FUND COMPARISON Expenses



### DISTRICT SCHOOL BOARD OF ALACHUA COUNTY SCHEDULE OF REVENUES, EXPENDITURES AND CHANGES IN FUND BALANCES - BUDGET AND ACTUAL FOOD SERVICE

|                                          |         | Budgeted Amounts (2021-22) |                      | 2021-22 Actual   | Budgeted An      | nounts (2022-23)     | 2022-23 Actual   |                     |
|------------------------------------------|---------|----------------------------|----------------------|------------------|------------------|----------------------|------------------|---------------------|
|                                          |         | Original 2021-22           | Current Budget as of | Revenues through | Original 2022-23 | Current Budget a