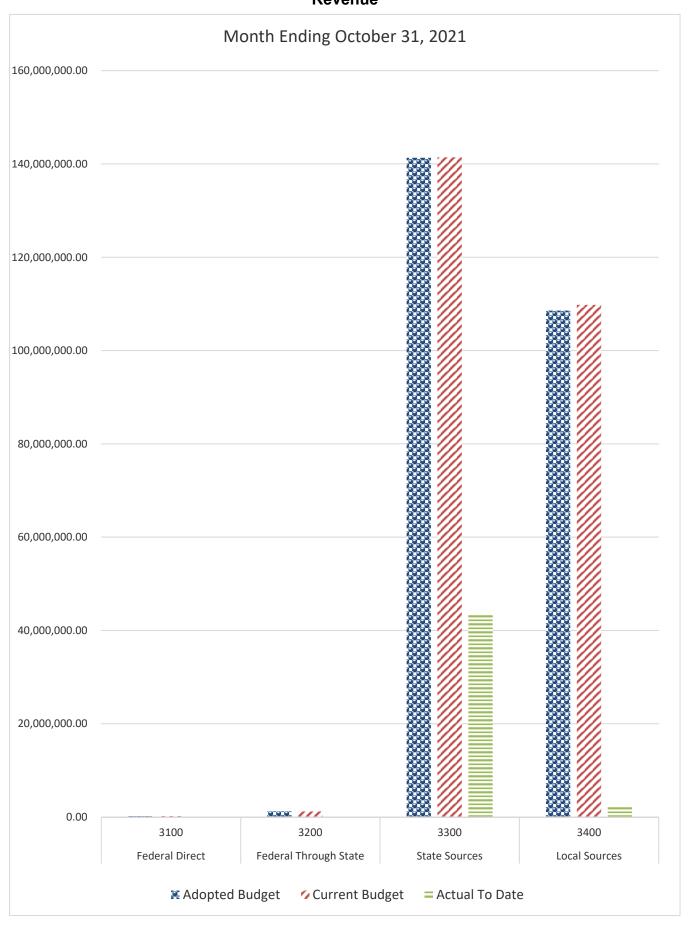

| 36.60%     | 9,442,087.52   | 9,450,807.43     | 3,599,005.96     | 38.08%     |
| Materials and Supplies | 500 | 8,424,473.49   | 14,049,094.56    | 2,016,389.76     | 14.35%     | 8,908,842.05   | 14,078,769.12    | 2,573,675.41     | 18.28%     |
| Capital Outlay         | 600 | 1,447,711.44   | 2,068,752.42     | 432,208.19       | 20.89%     | 1,344,399.00   | 2,147,450.66     | 439,244.63       | 20.45%     |
| Other Expenses         | 700 | 2,075,614.00   | 2,162,227.60     | 504,931.35       | 23.35%     | 1,863,013.00   | 1,954,927.51     | 383,142.41       | 19.60%     |
| Total Appropriations   |     | 257,156,823.14 | 268,998,455.60   | 66,824,661.25    | 24.84%     | 263,650,773.38 | 276,143,346.27   | 69,318,952.65    | 25.10%     |

### GENERAL FUND COMPARISON Revenue



### GENERAL FUND COMPARISON Revenue



# GENERAL FUND COMPARISON Expenses



## GENERAL FUND COMPARISON Expenses



### DISTRICT SCHOOL BOARD OF ALACHUA COUNTY SCHEDULE OF REVENUES, EXPENDITURES AND CHANGES IN FUND BALANCES - BUDGET AND ACTUAL FOOD SERVICE

|                                          |         | Budgeted Amounts (2021-22) |                      | 2021-22 Actual   | Budgeted An      | nounts (2022-23)     | 2022-23 Actual   |                     |
|------------------------------------------|---------|----------------------------|----------------------|------------------|------------------|----------------------|------------------|---------------------|
|                                          |         | Original 2021-22           | Current Budget as of | Revenues throug