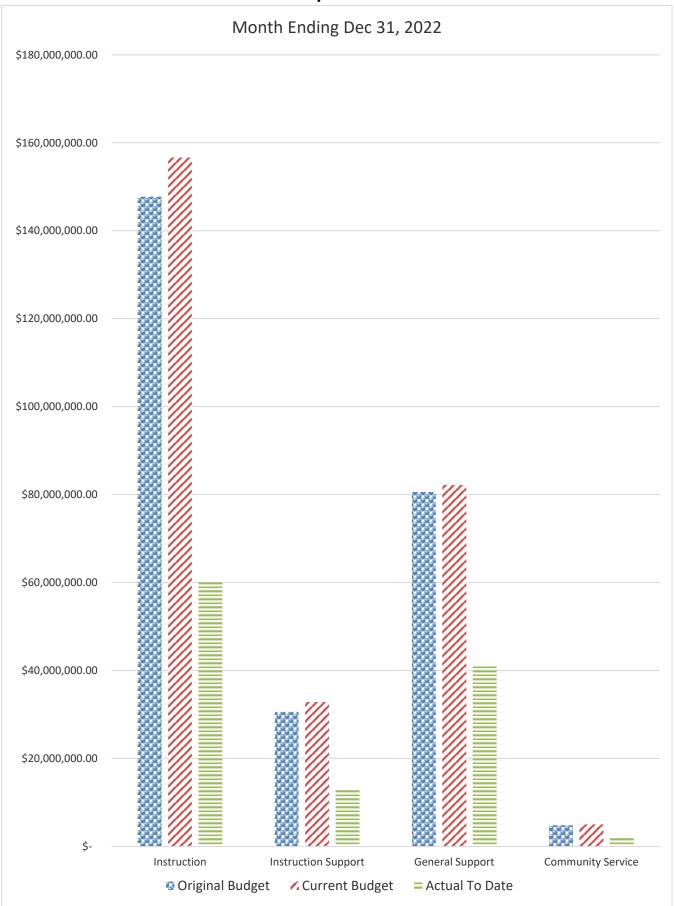

### GENERAL FUND COMPARISON Expenses

# SCHEDULE OF REVENUES, EXPENDITURES AND CHANGES IN FUND BALANCES - BUDGET AND ACTUAL GENERAL FUND

| For the Month Ending December 31, 2022     |         |                  |                      |                                         |                |                      |                   | 2022-23 Variance with                     | 1          |
|--------------------------------------------|---------|------------------|----------------------|-----------------------------------------|----------------|----------------------|-------------------|-------------------------------------------|------------|
|                                            | Account | Budgeted Amo     | unts (2021-22)       | 2021-22 Actual                          | Budgeted Am    | ounts (2022-23)      | 2022-23 Actual    | Current Budget -                          |            |
|                                            |         | Original 2021-22 | Current Budget as of | Revenues through                        |                | Current Budget as of | Revenues through  |                                           | 1          |
|                                            | Number  | Budget           | Dec 31, 2021         | Dec 31, 2021                            | Budget         | Dec 31, 2022         | Dec 31, 2022      | Positive (Negative)                       |            |
| REVENUES                                   | Number  | Dudget           | Dec 51, 2021         | Dec 51, 2021                            | Budget         | Dec 51, 2022         | Dec 51, 2022      | i ositive (ivegative)                     |            |
| Federal Direct                             | 3100    | 210,000.00       | 210,000.00           | 100,965.46                              | 210,000.00     | 210,000.00           | 20,305.58         | (189,694.42)                              |            |
| Federal Through State                      | 3200    | 1,200,000.00     | 1,200,000.00         | 63,254.98                               | 1,200,000.00   | 1,200,000.00         | 49,442.38         | (1,150,557.62)                            |            |
| State Sources                              | 3300    | 141,305,370.76   | 141,453,768.76       | 64,542,865.21                           | 139,526,172.00 | 141,325,649.60       | 71,497,691.26     | (69,827,958.34)                           |            |
| Local Sources                              | 3400    | 108,549,040.63   | 109,825,438.49       | 77,869,670.05                           | 117,535,367.00 | 118,170,926.04       | 86,606,212.34     | (31,564,713.70)                           |            |
|                                            | 5100    | 100,010,010.00   | 109,025,150.19       | 11,009,010.05                           | 117,555,507.00 | 110,170,920.01       | 00,000,212.51     | (51,501,715.70)                           |            |
| Transfers In:                              |         |                  |                      |                                         |                |                      |                   |                                           |            |
| Capital Projects                           | 3630    | 6,340,538.00     | 6,340,538.00         |                                         | 6,340,538.00   | 6,340,538.00         |                   | (6,340,538.00)                            |            |
| Special Revenue                            | 3640    |                  |                      |                                         |                | 4,500,000.00         | 4,500,000.00      |                                           |            |
| -                                          |         |                  |                      |                                         |                |                      |                   |                                           |            |
| Other Financing Sources                    | 3740    |                  |                      | 26,844.69                               |                |                      | 2,922.98          | 2,922.98                                  | -          |
| Beginning Fund Balance                     |         | 30,223,630.93    | 30,223,630.93        | 30,223,630.93                           | 25,744,970.21  | 25,744,970.21        | 25,744,970.21     | 0.00                                      | -          |
| Total Revenues and Fund Balances           |         | 287,828,580.32   | 289,253,376.18       | 172,827,231.32                          | 290,557,047.21 | 297,492,083.85       | 188,421,544.75    | (109,070,539.10)                          | 1          |
|                                            |         |                  | ,                    | Expenditures                            |                | . ,,                 | Expenditures      | ( , • · • , • • • • • • • • • • • • • • • | Percentage |
|                                            |         |                  |                      | through                                 |                |                      | through           |                                           | of Budget  |
| EXPENDITURES                               |         |                  |                      | Dec 31, 2021                            |                |                      | Dec 31, 2022      |                                           | Expended   |
| Instruction                                | 5000    | 147,273,289.51   | 155,011,853.14       | 58,232,045.57                           | 147,704,827.81 | 156,649,304.28       | 60,402,883.19     | 96,246,421.09                             | 38.56%     |
| Pupil Personnel Services                   | 6100    | 14,397,876.99    | 15,298,320.59        | 6,064,605.85                            | 14,892,036.76  | 15,965,323.13        | 6,202,358.39      | 9,762,964.74                              | 38.85%     |
| Instructional Media Services               | 6200    | 5,103,784.29     | 5,176,294.32         | 2,102,216.68                            | 5,236,713.81   | 5,665,570.49         | 2,172,054.22      | 3,493,516.27                              | 38.34%     |
| Instruction and Curr. Development Services | 6300    | 5,021,577.32     | 5,154,003.52         | 2,238,861.32                            | 5,092,320.59   | 5,341,733.42         | 2,207,496.64      | 3,134,236.78                              | 41.33%     |
| Instructional Staff Training Services      | 6400    | 970,757.97       | 1,522,368.78         | 389,662.96                              | 1,643,741.71   | 1,875,971.17         | 547,455.72        | 1,328,515.45                              | 29.18%     |
| Instruction Related Technology             | 6500    | 3,429,392.47     | 4,033,579.04         | 2,116,028.08                            | 3,707,815.38   | 3,972,363.87         | 1,945,633.80      | 2,026,730.07                              | 48.98%     |
| Board                                      | 7100    | 972,007.07       | 1,232,007.07         | 738,665.71                              | 1,161,356.20   | 1,137,683.43         | 786,832.45        | 350,850.98                                | 69.16%     |
| General Administration                     | 7200    | 1,411,398.25     | 1,485,022.10         | 669,107.06                              | 1,435,503.69   | 1,439,100.28         | 693,578.35        | 745,521.93                                | 48.20%     |
| School Administration                      | 7300    | 17,339,336.63    | 17,504,120.07        | 8,561,981.71                            | 17,668,708.47  | 18,125,396.62        | 8,779,132.31      | 9,346,264.31                              | 48.44%     |
| Facilities Acquisition and Construction    | 7400    | 2,462,500.25     | 2,799,467.68         | 1,034,198.63                            | 2,665,672.89   | 2,964,552.99         | 951,698.19        | 2,012,854.80                              | 32.10%     |
| Fiscal Services                            | 7500    | 2,084,621.04     | 2,083,200.08         | 917,318.13                              | 2,157,715.31   | 2,031,949.82         | 997,832.32        | 1,034,117.50                              | 49.11%     |
| Food Services                              | 7600    | 2,001,021.01     | 2,005,200.00         | ,,,,,,,,,,,,,,,,,,,,,,,,,,,,,,,,,,,,,,, | 2,107,710.01   | 2,001,919.02         | <i>yy1,052.52</i> | 1,05 1,117.50                             | 19.1170    |
| Central Services                           | 7700    | 3,915,826.21     | 4,035,115.62         | 1,850,954.90                            | 3,966,092.65   | 4,080,529.12         | 1,945,417.52      | 2,135,111.60                              | 47.68%     |
| Pupil Transportation Services              | 7800    | 11,592,068.76    | 12,011,424.38        | 5,395,072.59                            | 11,782,552.87  | 11,468,885.64        | 5,289,572.20      | 6,179,313.44                              | 46.12%     |
| Operation of Plant                         | 7900    | 28,021,047.36    | 28,946,108.94        | 15,699,163.54                           | 30,052,916.15  | 31,591,345.16        | 17,118,672.38     | 14,472,672.78                             | 54.19%     |
| Maintenance of Plant                       | 8100    | 8,035,241.46     | 8,092,239.06         | 3,769,087.39                            | 8,119,139.92   | 7,505,744.37         | 3,355,569.70      | 4,150,174.67                              | 44.71%     |
| Administrative Technology Services         | 8200    | 1,412,579.03     | 1,908,161.56         | 1,171,868.28                            | 1,582,119.43   | 1,836,877.22         | 1,107,107.21      | 729,770.01                                | 60.27%     |
| Community Services                         | 9100    | 3,713,518.53     | 3,720,318.53         | 1,383,685.03                            | 4,781,539.74   | 4,965,591.74         | 2,027,674.30      | 2,937,917.44                              | 40.83%     |
| Total Appropriations                       |         | 257,156,823.14   | 270,013,604.48       | 112,334,523.43                          | 263,650,773.38 | 276,617,922.75       | 116,530,968.89    | 160,086,953.86                            | 42.13%     |
| Transfers Out                              | 9700    |                  |                      | ;;                                      |                |                      |                   |                                           |            |
| Fund Balance (Beg. Fund Bal. + Rev Exp.)   |         | 30,671,757.18    | 19,239,771.70        | 60,492,707.89                           | 26,906,273.83  | 20,874,161.10        | 71,890,575.86     | (51,016,414.76)                           |            |
| Total Appropriations and Fund Balances     |         | 287,828,580.32   | 289,253,376.18       | 172,827,231.32                          | 290,557,047.21 | 297,492,083.85       | 188,421,544.75    | 109,070,539.10                            | 1          |