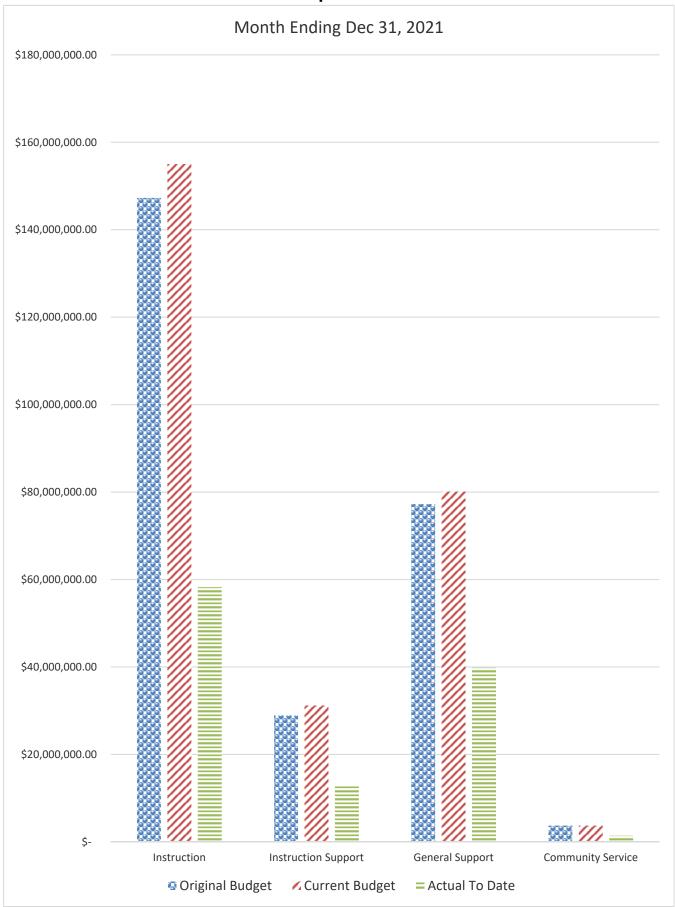

## GENERAL FUND COMPARISON Expenses

# SCHEDULE OF REVENUES, EXPENDITURES AND CHANGES IN FUND BALANCES - BUDGET AND ACTUAL GENERAL FUND

| For the Month Ending December 31, 2022     |         |                  |                      |                                         |                |                      |                   | 2022-23 Variance with                     | 1          |
|--------------------------------------------|---------|------------------|----------------------|-----------------------------------------|----------------|----------------------|-------------------|-------------------------------------------|------------|
|                                            | Account | Budgeted Amo     | unts (2021-22)       | 2021-22 Actual                          | Budgeted Am    | ounts (2022-23)      | 2022-23 Actual    | Current Budget -                          |            |
|                                            |         | Original 2021-22 | Current Budget as of | Revenues through                        |                | Current Budget as of | Revenues through  |                                           | 1          |
|                                            | Number  | Budget           | Dec 31, 2021         | Dec 31, 2021                            | Budget         | Dec 31, 2022         | Dec 31, 2022      | Positive (Negative)                       |            |
| REVENUES                                   | Number  | Dudget           | Dec 51, 2021         | Dec 51, 2021                            | Budget         | Dec 51, 2022         | Dec 51, 2022      | i ositive (ivegative)                     |            |
| Federal Direct                             | 3100    | 210,000.00       | 210,000.00           | 100,965.46                              | 210,000.00     | 210,000.00           | 20,305.58         | (189,694.42)                              |            |
| Federal Through State                      | 3200    | 1,200,000.00     | 1,200,000.00         | 63,254.98                               | 1,200,000.00   | 1,200,000.00         | 49,442.38         | (1,150,557.62)                            |            |
| State Sources                              | 3300    | 141,305,370.76   | 141,453,768.76       | 64,542,865.21                           | 139,526,172.00 | 141,325,649.60       | 71,497,691.26     | (69,827,958.34)                           |            |
| Local Sources                              | 3400    | 108,549,040.63   | 109,825,438.49       | 77,869,670.05                           | 117,535,367.00 | 118,170,926.04       | 86,606,212.34     | (31,564,713.70)                           |            |
|                                            | 5100    | 100,010,010.00   | 109,025,150.19       | 11,009,010.05                           | 117,555,507.00 | 110,170,920.01       | 00,000,212.51     | (51,501,715.70)                           |            |
| Transfers In:                              |         |                  |                      |                                         |                |                      |                   |                                           |            |
| Capital Projects                           | 3630    | 6,340,538.00     | 6,340,538.00         |                                         | 6,340,538.00   | 6,340,538.00         |                   | (6,340,538.00)                            |            |
| Special Revenue                            | 3640    |                  |                      |                                         |                | 4,500,000.00         | 4,500,000.00      |                                           |            |
| -                                          |         |                  |                      |                                         |                |                      |                   |                                           |            |
| Other Financing Sources                    | 3740    |                  |                      | 26,844.69                               |                |                      | 2,922.98          | 2,922.98                                  | -          |
| Beginning Fund Balance                     |         | 30,223,630.93    | 30,223,630.93        | 30,223,630.93                           | 25,744,970.21  | 25,744,970.21        | 25,744,970.21     | 0.00                                      | -          |
| Total Revenues and Fund Balances           |         | 287,828,580.32   | 289,253,376.18       | 172,827,231.32                          | 290,557,047.21 | 297,492,083.85       | 188,421,544.75    | (109,070,539.10)                          | 1          |
|                                            |         |                  | ,                    | Expenditures                            |                | . ,,                 | Expenditures      | ( , • · • , • • • • • • • • • • • • • • • | Percentage |
|                                            |         |                  |                      | through                                 |                |                      | through           |                                           | of Budget  |
| EXPENDITURES                               |         |                  |                      | Dec 31, 2021                            |                |                      | Dec 31, 2022      |                                           | Expended   |
| Instruction                                | 5000    | 147,273,289.51   | 155,011,853.14       | 58,232,045.57                           | 147,704,827.81 | 156,649,304.28       | 60,402,883.19     | 96,246,421.09                             | 38.56%     |
| Pupil Personnel Services                   | 6100    | 14,397,876.99    | 15,298,320.59        | 6,064,605.85                            | 14,892,036.76  | 15,965,323.13        | 6,202,358.39      | 9,762,964.74                              | 38.85%     |
| Instructional Media Services               | 6200    | 5,103,784.29     | 5,176,294.32         | 2,102,216.68                            | 5,236,713.81   | 5,665,570.49         | 2,172,054.22      | 3,493,516.27                              | 38.34%     |
| Instruction and Curr. Development Services | 6300    | 5,021,577.32     | 5,154,003.52         | 2,238,861.32                            | 5,092,320.59   | 5,341,733.42         | 2,207,496.64      | 3,134,236.78                              | 41.33%     |
| Instructional Staff Training Services      | 6400    | 970,757.97       | 1,522,368.78         | 389,662.96                              | 1,643,741.71   | 1,875,971.17         | 547,455.72        | 1,328,515.45                              | 29.18%     |
| Instruction Related Technology             | 6500    | 3,429,392.47     | 4,033,579.04         | 2,116,028.08                            | 3,707,815.38   | 3,972,363.87         | 1,945,633.80      | 2,026,730.07                              | 48.98%     |
| Board                                      | 7100    | 972,007.07       | 1,232,007.07         | 738,665.71                              | 1,161,356.20   | 1,137,683.43         | 786,832.45        | 350,850.98                                | 69.16%     |
| General Administration                     | 7200    | 1,411,398.25     | 1,485,022.10         | 669,107.06                              | 1,435,503.69   | 1,439,100.28         | 693,578.35        | 745,521.93                                | 48.20%     |
| School Administration                      | 7300    | 17,339,336.63    | 17,504,120.07        | 8,561,981.71                            | 17,668,708.47  | 18,125,396.62        | 8,779,132.31      | 9,346,264.31                              | 48.44%     |
| Facilities Acquisition and Construction    | 7400    | 2,462,500.25     | 2,799,467.68         | 1,034,198.63                            | 2,665,672.89   | 2,964,552.99         | 951,698.19        | 2,012,854.80                              | 32.10%     |
| Fiscal Services                            | 7500    | 2,084,621.04     | 2,083,200.08         | 917,318.13                              | 2,157,715.31   | 2,031,949.82         | 997,832.32        | 1,034,117.50                              | 49.11%     |
| Food Services                              | 7600    | 2,001,021.01     | 2,005,200.00         | ,,,,,,,,,,,,,,,,,,,,,,,,,,,,,,,,,,,,,,, | 2,107,710.01   | 2,001,919.02         | <i>yy1,052.52</i> | 1,05 1,117.50                             | 19.1170    |
| Central Services                           | 7700    | 3,915,826.21     | 4,035,115.62         | 1,850,954.90                            | 3,966,092.65   | 4,080,529.12         | 1,945,417.52      | 2,135,111.60                              | 47.68%     |
| Pupil Transportation Services              | 7800    | 11,592,068.76    | 12,011,424.38        | 5,395,072.59                            | 11,782,552.87  | 11,468,885.64        | 5,289,572.20      | 6,179,313.44                              | 46.12%     |
| Operation of Plant                         | 7900    | 28,021,047.36    | 28,946,108.94        | 15,699,163.54                           | 30,052,916.15  | 31,591,345.16        | 17,118,672.38     | 14,472,672.78                             | 54.19%     |
| Maintenance of Plant                       | 8100    | 8,035,241.46     | 8,092,239.06         | 3,769,087.39                            | 8,119,139.92   | 7,505,744.37         | 3,355,569.70      | 4,150,174.67                              | 44.71%     |
| Administrative Technology Services         | 8200    | 1,412,579.03     | 1,908,161.56         | 1,171,868.28                            | 1,582,119.43   | 1,836,877.22         | 1,107,107.21      | 729,770.01                                | 60.27%     |
| Community Services                         | 9100    | 3,713,518.53     | 3,720,318.53         | 1,383,685.03                            | 4,781,539.74   | 4,965,591.74         | 2,027,674.30      | 2,937,917.44                              | 40.83%     |
| Total Appropriations                       |         | 257,156,823.14   | 270,013,604.48       | 112,334,523.43                          | 263,650,773.38 | 276,617,922.75       | 116,530,968.89    | 160,086,953.86                            | 42.13%     |
| Transfers Out                              | 9700    |                  |                      | ;;                                      |                |                      |                   |                                           |            |
| Fund Balance (Beg. Fund Bal. + Rev Exp.)   |         | 30,671,757.18    | 19,239,771.70        | 60,492,707.89                           | 26,906,273.83  | 20,874,161.10        | 71,890,575.86     | (51,016,414.76)                           |            |
| Total Appropriations and Fund Balances     |         | 287,828,580.32   | 289,253,376.18       | 172,827,231.32                          | 290,557,047.21 | 297,492,083.85       | 188,421,544.75    | 109,070,539.10                            | 1          |