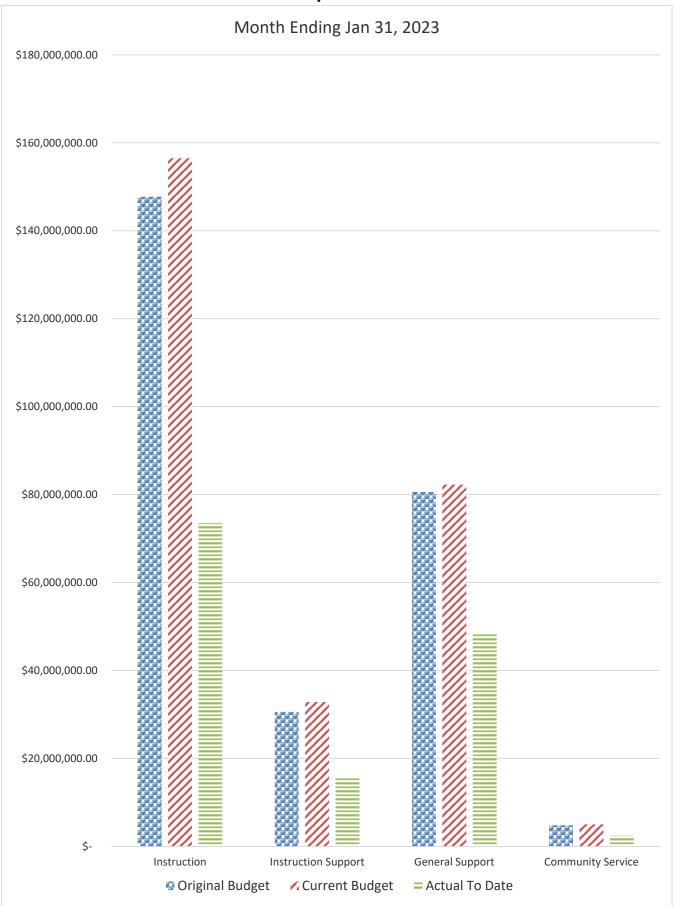

/////////////////////////////</b> |               |
|                |         |                   |                                              |               |
| 20,000,000.00  |         |                   | <b></b>                                      |               |
|                |         |                   |                                              |               |
| 0.00           |         |                   | <i>"</i>                                     |               |
| 0.00           | 3100    | 3200              | 3300                                         | 3400          |
|                |         |                   | ate Sources<br>Actual To Date                | Local Sources |

# GENERAL FUND COMPARISON Expenses



## GENERAL FUND COMPARISON Expenses



### DISTRICT SCHOOL BOARD OF ALACHUA COUNTY SCHEDULE OF REVENUES, EXPENDITURES AND CHANGES IN FUND BALANCES - BUDGET AND ACTUAL FOOD SERVICE

| Tor the Month Ending Sandary 51, 2025    |             | Budgeted Am                | ounts (2021-22)                      | 2021-22 Actual                | Budgeted An                | nounts (2022-23)                     | 2022-23 Actual                |                                      |
|------------------------------------------|-------------|----------------------------|--------------------------------------|-------------------------------|----------------------------|--------------------------------------|-------------------------------|--------------------------------------|
|                                          | Account     | O