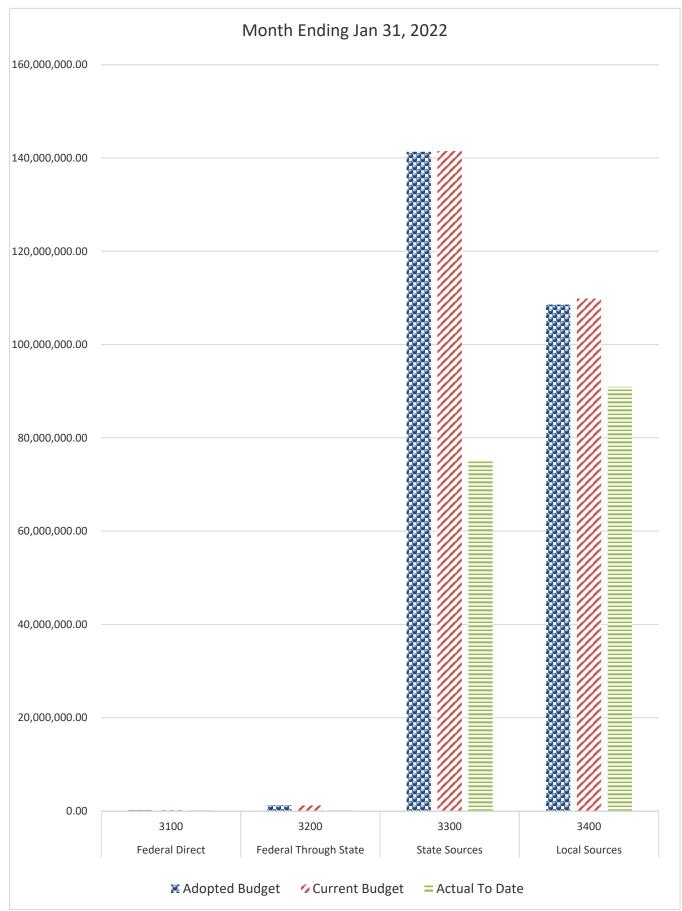

### GENERAL FUND COMPARISON Revenue

## GENERAL FUND COMPARISON Revenue

|                | Month E | nding Jan 31, 202 | 3                                            |               |
|----------------|---------|-------------------|----------------------------------------------|---------------|
| 160,000,000.00 |         |                   |                                              |               |
|                |         |                   |                                              |               |
| 140,000,000.00 |         |                   | ///                                          |               |
|                |         |                   |                                              |               |
| 120,000,000.00 |         |                   | <i>″</i>                                     |               |
|                |         |                   |                                              |               |
| 100,000,000.00 |         |                   | 1                                            |               |
|                |         |                   |                                              |               |
|                |         |                   | <u>%_</u>                                    |               |
| 80,000,000.00  |         |                   |                                              |               |
|                |         |                   |                                              |               |
| 60,000,000.00  |         |                   |                                              |               |
|                |         |                   |                                              |               |
| 40,000,000.00  |         |                   | <b>/////////////////////////////////////</b> |               |
|                |         |                   |                                              |               |
| 20,000,000.00  |         |                   | <b></b>                                      |               |
|                |         |                   |                                              |               |
| 0.00           |         |                   | <i>"</i>                                     |               |
| 0.00           | 3100    | 3200              | 3300                                         | 3400          |
|                |         |                   | ate Sources<br>Actual To Date                | Local Sources |