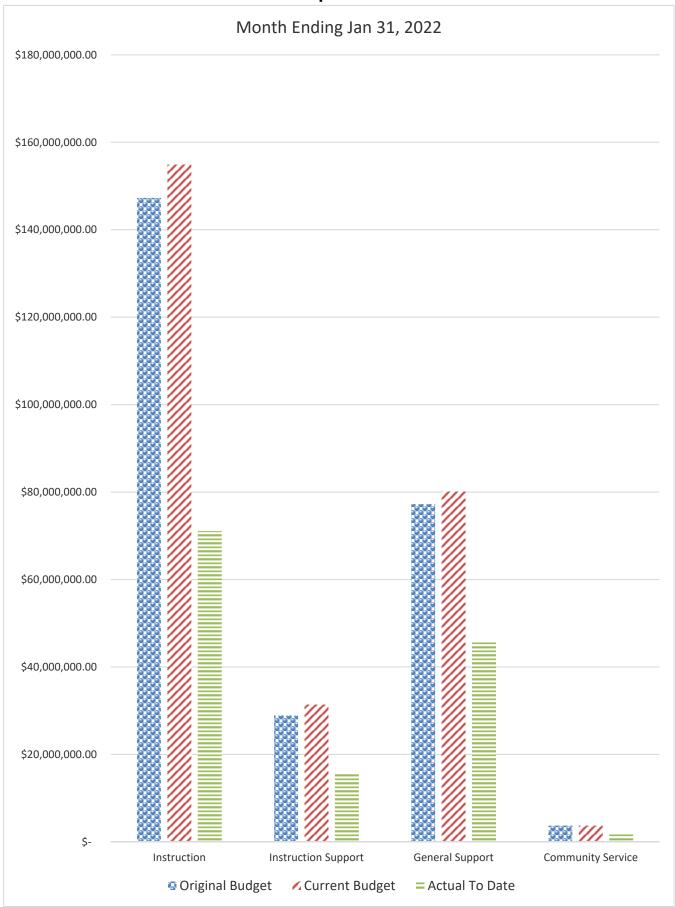

|                   | <b>/////////////////////////////////////</b> |               |
|                |         |                   |                                              |               |
| 20,000,000.00  |         |                   | <b></b>                                      |               |
|                |         |                   |                                              |               |
| 0.00           |         |                   | <i>"</i>                                     |               |
| 0.00           | 3100    | 3200              | 3300                                         | 3400          |
|                |         |                   | ate Sources<br>Actual To Date                | Local Sources |

# GENERAL FUND COMPARISON Expenses



## GENERAL FUND COMPARISON Expenses



### DISTRICT SCHOOL BOARD OF ALACHUA COUNTY SCHEDULE OF REVENUES, EXPENDITURES AND CHANGES IN FUND BALANCES - BUDGET AND ACTUAL FOOD SERVICE

| Tor the Month Ending Sandary 51, 2025    |             | Budgeted Am                | ounts (2021-22)                      | 2021-22 Actual                | Budgeted An                | nounts (2022-23)                     | 2022-23 Actual                |                                      |
|------------------------------------------|-------------|----------------------------|--------------------------------------|-------------------------------|----------------------------|--------------------------------------|-------------------------------|--------------------------------------|
|