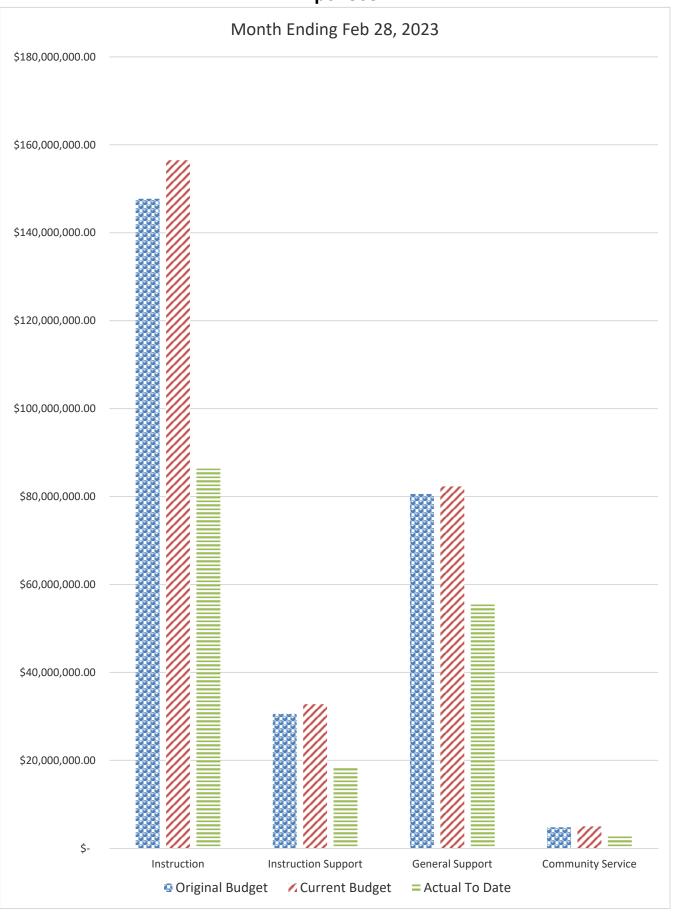

# GENERAL FUND COMPARISON Expenses

### DISTRICT SCHOOL BOARD OF ALACHUA COUNTY SCHEDULE OF REVENUES, EXPENDITURES AND CHANGES IN FUND BALANCES - BUDGET AND ACTUAL GENERAL FUND

| For the Month Ending February 28, 2023     |         |                  |                      |                  |                |                      |                  | 2022-23 Variance with | 1            |
|--------------------------------------------|---------|------------------|----------------------|------------------|----------------|----------------------|------------------|-----------------------|--------------|
|                                            | Account | Budgeted Amo     | unts (2021-22)       | 2021-22 Actual   | Budgeted Am    | ounts (2022-23)      | 2022-23 Actual   | Current Budget -      |              |
|                                            | recount | Original 2021-22 | Current Budget as of | Revenues through |                | Current Budget as of | Revenues through | Current Budget        | †            |
|                                            | Number  | Budget           | Feb 28, 2022         | Feb 28, 2022     | Budget         | Feb 28, 2023         | Feb 28, 2023     | Positive (Negative)   |              |
| REVENUES                                   | Number  | Budget           | 100 20, 2022         | 1 00 20, 2022    | Budget         | 100 20, 2023         | 1 00 20, 2023    | 1 OSITIVE (Negative)  |              |
| Federal Direct                             | 3100    | 210,000.00       | 210,000.00           | 151,255.90       | 210,000.00     | 210,000.00           | 64,902.63        | (145,097.37)          |              |
| Federal Through State                      | 3200    | 1,200,000.00     | 1,200,000.00         | 140,930.91       | 1,200,000.00   | 1,200,000.00         | 178,392.79       | (1,021,607.21)        | 1            |
| State Sources                              | 3300    | 141,305,370.76   | 141,453,762.76       | 88,492,435.72    | 139,526,172.00 | 140,483,412.60       | 94,255,315.07    | (46,228,097.53)       | -            |
| Local Sources                              | 3400    | 108,549,040.63   | 110,114,126.17       | 93,610,876.46    | 117,535,367.00 | 118,312,957.04       | 99,657,571.78    | (18,655,385.26)       |              |
| Local Sources                              | 3400    | 100,547,040.05   | 110,114,120.17       | 75,010,070.40    | 117,555,507.00 | 110,512,757.04       | 77,037,371.70    | (10,033,363.20)       |              |
| Transfers In:                              |         |                  |                      |                  |                |                      |                  |                       |              |
| Capital Projects                           | 3630    | 6,340,538.00     | 6,340,538.00         |                  | 6,340,538.00   | 6,340,538.00         | 3,170,269.00     | (3,170,269.00)        |              |
| Special Revenue                            | 3640    |                  |                      |                  |                | 4,500,000.00         | 4,500,000.00     |                       | 1            |
| Other Financing Sources                    | 3740    |                  |                      | 48,839.08        |                |                      | 6,094.41         | 6,094.41              |              |
| Beginning Fund Balance                     |         | 30,223,630.93    | 30,223,630.93        | 30,223,630.93    | 25,744,970.21  | 25,744,970.21        | 25,744,970.21    | 0.00                  | -            |
| Total Revenues and Fund Balances           |         | 287,828,580.32   | 289,542,057.86       | 212,667,969.00   | 290,557,047.21 | 296,791,877.85       | 227,577,515.89   | (69,214,361.96)       | Ì            |
|                                            |         |                  |                      | Expenditures     |                |                      | Expenditures     |                       | Percentage   |
|                                            |         |                  |                      | through          |                |                      | through          |                       | of Budget    |
| EXPENDITURES                               |         |                  |                      | Feb 28, 2022     |                |                      | Feb 28, 2023     |                       | Expended     |
| Instruction                                | 5000    | 147,273,289.51   | 154,673,560.83       | 83,056,581.71    | 147,704,827.81 | 156,475,695.69       | 86,336,892.51    | 70,138,803.18         | 55.18%       |
| Pupil Personnel Services                   | 6100    | 14,397,876.99    | 15,450,940.08        | 8,585,761.83     | 14,892,036.76  | 15,968,088.12        | 8,795,619.04     | 7,172,469.08          | 55.08%       |
| Instructional Media Services               | 6200    | 5,103,784.29     | 5,189,924.02         | 3,032,028.38     | 5,236,713.81   | 5,657,895.18         | 3,168,180.93     | 2,489,714.25          | 56.00%       |
| Instruction and Curr. Development Services | 6300    | 5,021,577.32     | 4,990,077.48         | 3,081,184.53     | 5,092,320.59   | 5,297,500.95         | 3,088,390.07     | 2,209,110.88          | 58.30%       |
| Instructional Staff Training Services      | 6400    | 970,757.97       | 1,517,791.55         | 549,987.62       | 1,643,741.71   | 1,857,149.49         | 812,958.49       | 1,044,191.00          | 43.77%       |
| Instruction Related Technology             | 6500    | 3,429,392.47     | 4,332,047.84         | 2,895,559.27     | 3,707,815.38   | 3,993,113.87         | 2,589,191.30     | 1,403,922.57          | 64.84%       |
| Board                                      | 7100    | 972,007.07       | 1,374,026.34         | 1,057,889.59     | 1,161,356.20   | 1,138,185.37         | 963,803.87       | 174,381.50            | 84.68%       |
| General Administration                     | 7200    | 1,411,398.25     | 1,520,624.27         | 916,368.33       | 1,435,503.69   | 1,446,598.34         | 925,462.49       | 521,135.85            | 63.98%       |
| School Administration                      | 7300    | 17,339,336.63    | 17,604,557.63        | 11,365,397.05    | 17,668,708.47  | 18,159,606.59        | 12,336,263.28    | 5,823,343.31          | 67.93%       |
| Facilities Acquisition and Construction    | 7400    | 2,462,500.25     | 2,797,591.59         | 1,384,722.05     | 2,665,672.89   | 2,966,481.99         | 1,528,404.78     | 1,438,077.21          | 51.52%       |
| Fiscal Services                            | 7500    | 2,084,621.04     | 2,083,200.08         | 1,217,455.48     | 2,157,715.31   | 2,033,113.49         | 1,335,390.09     | 697,723.40            | 65.68%       |
| Food Services                              | 7600    |                  |                      |                  |                |                      |                  |                       |              |
| Central Services                           | 7700    | 3,915,826.21     | 4,041,033.74         | 2,512,881.44     | 3,966,092.65   | 4,090,852.22         | 2,595,026.46     | 1,495,825.76          | 63.43%       |
| Pupil Transportation Services              | 7800    | 11,592,068.76    | 12,021,662.90        | 7,499,994.06     | 11,782,552.87  | 11,480,059.16        | 7,464,632.85     | 4,015,426.31          | 65.02%       |
| Operation of Plant                         | 7900    | 28,021,047.36    | 28,997,786.12        | 20,081,131.01    | 30,052,916.15  | 31,629,808.76        | 22,630,857.96    | 8,998,950.80          | 71.55%       |
| Maintenance of Plant                       | 8100    | 8,035,241.46     | 8,150,585.08         | 4,961,444.59     | 8,119,139.92   | 7,505,744.37         | 4,511,959.77     | 2,993,784.60          | 60.11%       |
| Administrative Technology Services         | 8200    | 1,412,579.03     | 2,029,651.20         | 1,429,774.16     | 1,582,119.43   | 1,851,877.22         | 1,315,238.76     | 536,638.46            | 71.02%       |
| Community Services                         | 9100    | 3,713,518.53     | 3,720,318.53         | 2,023,671.17     | 4,781,539.74   | 4,965,591.74         | 2,775,590.21     | 2,190,001.53          | 55.90%       |
| Total Appropriations                       |         | 257,156,823.14   | 270,495,379.28       | 155,651,832.27   | 263,650,773.38 | 276,517,362.55       | 163,173,862.86   | 113,343,499.69        | 59.01%       |
| Transfers Out                              | 9700    |                  |                      |                  |                |                      |                  |                       |              |
| Fund Balance (Beg. Fund Bal. + Rev Exp.)   |         | 30,671,757.18    | 19,046,678.58        | 57,016,136.73    | 26,906,273.83  | 20,274,515.30        | 64,403,653.03    | (44,129,137.73)       | -            |
| Total Appropriations and Fund Balances     |         | 287,828,580.32   | 289,542,057.86       | 212,667,969.00   | 290,557,047.21 | 296,791,877.85       | 227,577,515.89   | 69,214,361.96         | <u> </u><br> |