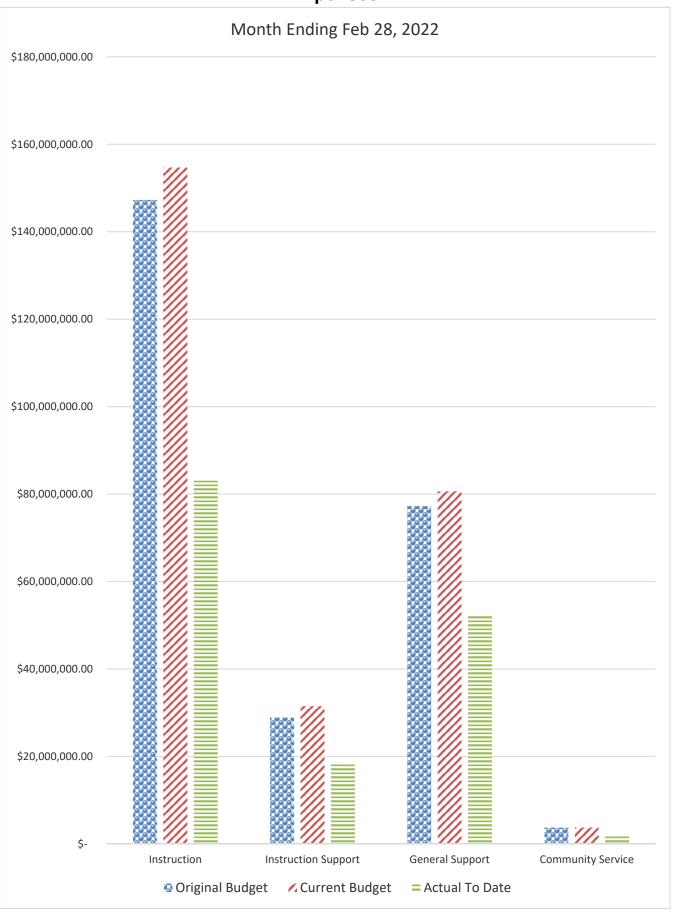

# GENERAL FUND COMPARISON Expenses

### DISTRICT SCHOOL BOARD OF ALACHUA COUNTY SCHEDULE OF REVENUES, EXPENDITURES AND CHANGES IN FUND BALANCES - BUDGET AND ACTUAL GENERAL FUND

| For the Month Ending February 28, 2023     |         |                  |                      |                  |                |                      |                  | 2022-23 Variance with | 1            |
|--------------------------------------------|---------|------------------|----------------------|------------------|----------------|----------------------|------------------|-----------------------|--------------|
|                                            | Account | Budgeted Amo     | unts (2021-22)       | 2021-22 Actual   | Budgeted Am    | ounts (2022-23)      | 2022-23 Actual   | Current Budget -      |              |
|                                            | recount | Original 2021-22 | Current Budget as of | Revenues through |                | Current Budget as of | Revenues through | Current Budget        | †            |
|                                            | Number  | Budget           | Feb 28, 2022         | Feb 28, 2022     | Budget         | Feb 28, 2023         | Feb 28, 2023     | Positive (Negative)   |              |
| REVENUES                                   | Number  | Budget           | 100 20, 2022         | 1 00 20, 2022    | Budget         | 100 20, 2023         | 1 00 20, 2023    | 1 OSITIVE (Negative)  |              |
| Federal Direct                             | 3100    | 210,000.00       | 210,000.00           | 151,255.90       | 210,000.00     | 210,000.00           | 64,902.63        | (145,097.37)          |              |
| Federal Through State                      | 3200    | 1,200,000.00     | 1,200,000.00         | 140,930.91       | 1,200,000.00   | 1,200,000.00         | 178,392.79       | (1,021,607.21)        | 1            |
| State Sources                              | 3300    | 141,305,370.76   | 141,453,762.76       | 88,492,435.72    | 139,526,172.00 | 140,483,412.60       | 94,255,315.07    | (46,228,097.53)       | -            |
| Local Sources                              | 3400    | 108,549,040.63   | 110,114,126.17       | 93,610,876.46    | 117,535,367.00 | 118,312,957.04       | 99,657,571.78    | (18,655,385.26)       |              |
| Local Sources                              | 3400    | 100,547,040.05   | 110,114,120.17       | 75,010,070.40    | 117,555,507.00 | 110,512,757.04       | 77,037,371.70    | (10,033,363.20)       |              |
| Transfers In:                              |         |                  |                      |                  |                |                      |                  |                       |              |
| Capital Projects                           | 3630    | 6,340,538.00     | 6,340,538.00         |                  | 6,340,538.00   | 6,340,538.00         | 3,170,269.00     | (3,170,269.00)        |              |
| Special Revenue                            | 3640    |                  |                      |                  |                | 4,500,000.00         | 4,500,000.00     |                       | 1            |
| Other Financing Sources                    | 3740    |                  |                      | 48,839.08        |                |                      | 6,094.41         | 6,094.41              |              |
| Beginning Fund Balance                     |         | 30,223,630.93    | 30,223,630.93        | 30,223,630.93    | 25,744,970.21  | 25,744,970.21        | 25,744,970.21    | 0.00                  | -            |
| Total Revenues and Fund Balances           |         | 287,828,580.32   | 289,542,057.86       | 212,667,969.00   | 290,557,047.21 | 296,791,877.85       | 227,577,515.89   | (69,214,361.96)       | Ì            |
|                                            |         |                  |                      | Expenditures     |                |                      | Expenditures     |                       | Percentage   |
|                                            |         |                  |                      | through          |                |                      | through          |                       | of Budget    |
| EXPENDITURES                               |         |                  |                      | Feb 28, 2022     |                |                      | Feb 28, 2023     |                       | Expended     |
| Instruction                                | 5000    | 147,273,289.51   | 154,673,560.83       | 83,056,581.71    | 147,704,827.81 | 156,475,695.69       | 86,336,892.51    | 70,138,803.18         | 55.18%       |
| Pupil Personnel Services                   | 6100    | 14,397,876.99    | 15,450,940.08        | 8,585,761.83     | 14,892,036.76  | 15,968,088.12        | 8,795,619.04     | 7,172,469.08          | 55.08%       |
| Instructional Media Services               | 6200    | 5,103,784.29     | 5,189,924.02         | 3,032,028.38     | 5,236,713.81   | 5,657,895.18         | 3,168,180.93     | 2,489,714.25          | 56.00%       |
| Instruction and Curr. Development Services | 6300    | 5,021,577.32     | 4,990,077.48         | 3,081,184.53     | 5,092,320.59   | 5,297,500.95         | 3,088,390.07     | 2,209,110.88          | 58.30%       |
| Instructional Staff Training Services      | 6400    | 970,757.97       | 1,517,791.55         | 549,987.62       | 1,643,741.71   | 1,857,149.49         | 812,958.49       | 1,044,191.00          | 43.77%       |
| Instruction Related Technology             | 6500    | 3,429,392.47     | 4,332,047.84         | 2,895,559.27     | 3,707,815.38   | 3,993,113.87         | 2,589,191.30     | 1,403,922.57          | 64.84%       |
| Board                                      | 7100    | 972,007.07       | 1,374,026.34         | 1,057,889.59     | 1,161,356.20   | 1,138,185.37         | 963,803.87       | 174,381.50            | 84.68%       |
| General Administration                     | 7200    | 1,411,398.25     | 1,520,624.27         | 916,368.33       | 1,435,503.69   | 1,446,598.34         | 925,462.49       | 521,135.85            | 63.98%       |
| School Administration                      | 7300    | 17,339,336.63    | 17,604,557.63        | 11,365,397.05    | 17,668,708.47  | 18,159,606.59        | 12,336,263.28    | 5,823,343.31          | 67.93%       |
| Facilities Acquisition and Construction    | 7400    | 2,462,500.25     | 2,797,591.59         | 1,384,722.05     | 2,665,672.89   | 2,966,481.99         | 1,528,404.78     | 1,438,077.21          | 51.52%       |
| Fiscal Services                            | 7500    | 2,084,621.04     | 2,083,200.08         | 1,217,455.48     | 2,157,715.31   | 2,033,113.49         | 1,335,390.09     | 697,723.40            | 65.68%       |
| Food Services                              | 7600    |                  |                      |                  |                |                      |                  |                       |              |
| Central Services                           | 7700    | 3,915,826.21     | 4,041,033.74         | 2,512,881.44     | 3,966,092.65   | 4,090,852.22         | 2,595,026.46     | 1,495,825.76          | 63.43%       |
| Pupil Transportation Services              | 7800    | 11,592,068.76    | 12,021,662.90        | 7,499,994.06     | 11,782,552.87  | 11,480,059.16        | 7,464,632.85     | 4,015,426.31          | 65.02%       |
| Operation of Plant                         | 7900    | 28,021,047.36    | 28,997,786.12        | 20,081,131.01    | 30,052,916.15  | 31,629,808.76        | 22,630,857.96    | 8,998,950.80          | 71.55%       |
| Maintenance of Plant                       | 8100    | 8,035,241.46     | 8,150,585.08         | 4,961,444.59     | 8,119,139.92   | 7,505,744.37         | 4,511,959.77     | 2,993,784.60          | 60.11%       |
| Administrative Technology Services         | 8200    | 1,412,579.03     | 2,029,651.20         | 1,429,774.16     | 1,582,119.43   | 1,851,877.22         | 1,315,238.76     | 536,638.46            | 71.02%       |
| Community Services                         | 9100    | 3,713,518.53     | 3,720,318.53         | 2,023,671.17     | 4,781,539.74   | 4,965,591.74         | 2,775,590.21     | 2,190,001.53          | 55.90%       |
| Total Appropriations                       |         | 257,156,823.14   | 270,495,379.28       | 155,651,832.27   | 263,650,773.38 | 276,517,362.55       | 163,173,862.86   | 113,343,499.69        | 59.01%       |
| Transfers Out                              | 9700    |                  |                      |                  |                |                      |                  |                       |              |
| Fund Balance (Beg. Fund Bal. + Rev Exp.)   |         | 30,671,757.18    | 19,046,678.58        | 57,016,136.73    | 26,906,273.83  | 20,274,515.30        | 64,403,653.03    | (44,129,137.73)       | -            |
| Total Appropriations and Fund Balances     |         | 287,828,580.32   | 289,542,057.86       | 212,667,969.00   | 290,557,047.21 | 296,791,877.85       | 227,577,515.89   | 69,214,361.96         | <u> </u><br> |