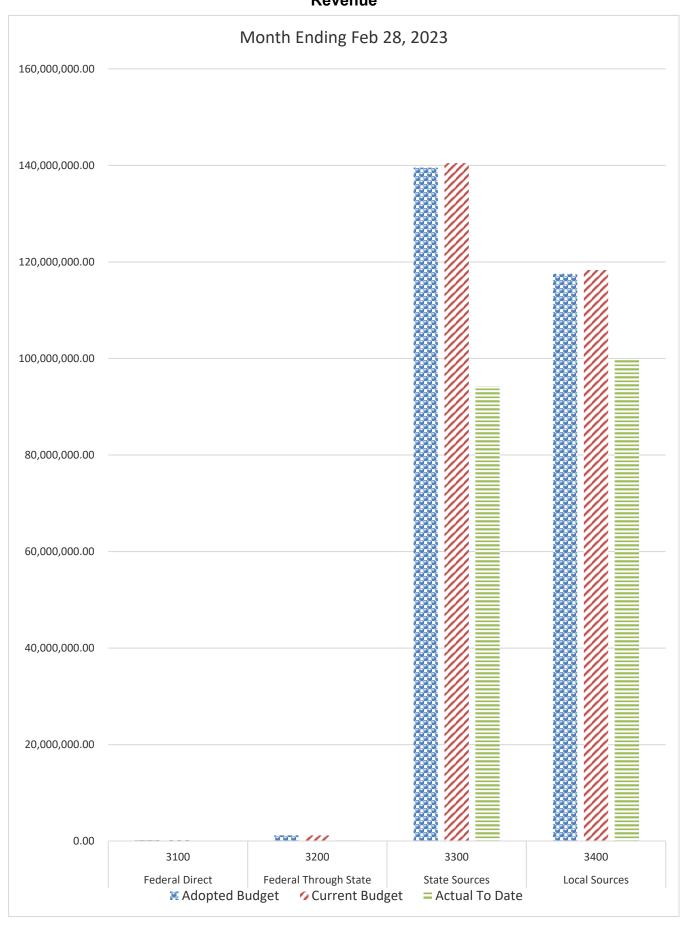

### GENERAL FUND COMPARISON Revenue

### DISTRICT SCHOOL BOARD OF ALACHUA COUNTY SCHEDULE OF REVENUES, EXPENDITURES AND CHANGES IN FUND BALANCES - BUDGET AND ACTUAL GENERAL FUND

| For the Month Ending February 28, 2023     |         |                  |                      |                  |                |                      |                  | 2022-23 Variance with | 1            |
|--------------------------------------------|---------|------------------|----------------------|------------------|----------------|----------------------|------------------|-----------------------|--------------|
|                                            | Account | Budgeted Amo     | unts (2021-22)       | 2021-22 Actual   | Budgeted Am    | ounts (2022-23)      | 2022-23 Actual   | Current Budget -      |              |
|                                            | recount | Original 2021-22 | Current Budget as of | Revenues through |                | Current Budget as of | Revenues through | Current Budget        | †            |
|                                            | Number  | Budget           | Feb 28, 2022         | Feb 28, 2022     | Budget         | Feb 28, 2023         | Feb 28, 2023     | Positive (Negative)   |              |
| REVENUES                                   | Number  | Budget           | 100 20, 2022         | 1 00 20, 2022    | Budget         | 100 20, 2023         | 1 00 20, 2023    | 1 OSITIVE (Negative)  |              |
| Federal Direct                             | 3100    | 210,000.00       | 210,000.00           | 151,255.90       | 210,000.00     | 210,000.00           | 64,902.63        | (145,097.37)          |              |
| Federal Through State                      | 3200    | 1,200,000.00     | 1,200,000.00         | 140,930.91       | 1,200,000.00   | 1,200,000.00         | 178,392.79       | (1,021,607.21)        | 1            |
| State Sources                              | 3300    | 141,305,370.76   | 141,453,762.76       | 88,492,435.72    | 139,526,172.00 | 140,483,412.60       | 94,255,315.07    | (46,228,097.53)       | -            |
| Local Sources                              | 3400    | 108,549,040.63   | 110,114,126.17       | 93,610,876.46    | 117,535,367.00 | 118,312,957.04       | 99,657,571.78    | (18,655,385.26)       |              |
| Local Sources                              | 3400    | 100,547,040.05   | 110,114,120.17       | 75,010,070.40    | 117,555,507.00 | 110,512,757.04       | 77,037,371.70    | (10,033,363.20)       |              |
| Transfers In:                              |         |                  |                      |                  |                |                      |                  |                       |              |
| Capital Projects                           | 3630    | 6,340,538.00     | 6,340,538.00         |                  | 6,340,538.00   | 6,340,538.00         | 3,170,269.00     | (3,170,269.00)        |              |
| Special Revenue                            | 3640    |                  |                      |                  |                | 4,500,000.00         | 4,500,000.00     |                       | 1            |
| Other Financing Sources                    | 3740    |                  |                      | 48,839.08        |                |                      | 6,094.41         | 6,094.41              |              |
| Beginning Fund Balance                     |         | 30,223,630.93    | 30,223,630.93        | 30,223,630.93    | 25,744,970.21  | 25,744,970.21        | 25,744,970.21    | 0.00                  | -            |
| Total Revenues and Fund Balances           |         | 287,828,580.32   | 289,542,057.86       | 212,667,969.00   | 290,557,047.21 | 296,791,877.85       | 227,577,515.89   | (69,214,361.96)       | Ì            |
|                                            |         |                  |                      | Expenditures     |                |                      | Expenditures     |                       | Percentage   |
|                                            |         |                  |                      | through          |                |                      | through          |                       | of Budget    |
| EXPENDITURES                               |         |                  |                      | Feb 28, 2022     |                |                      | Feb 28, 2023     |                       | Expended     |
| Instruction                                | 5000    | 147,273,289.51   | 154,673,560.83       | 83,056,581.71    | 147,704,827.81 | 156,475,695.69       | 86,336,892.51    | 70,138,803.18         | 55.18%       |
| Pupil Personnel Services                   | 6100    | 14,397,876.99    | 15,450,940.08        | 8,585,761.83     | 14,892,036.76  | 15,968,088.12        | 8,795,619.04     | 7,172,469.08          | 55.08%       |
| Instructional Media Services               | 6200    | 5,103,784.29     | 5,189,924.02         | 3,032,028.38     | 5,236,713.81   | 5,657,895.18         | 3,168,180.93     | 2,489,714.25          | 56.00%       |
| Instruction and Curr. Development Services | 6300    | 5,021,577.32     | 4,990,077.48         | 3,081,184.53     | 5,092,320.59   | 5,297,500.95         | 3,088,390.07     | 2,209,110.88          | 58.30%       |
| Instructional Staff Training Services      | 6400    | 970,757.97       | 1,517,791.55         | 549,987.62       | 1,643,741.71   | 1,857,149.49         | 812,958.49       | 1,044,191.00          | 43.77%       |
| Instruction Related Technology             | 6500    | 3,429,392.47     | 4,332,047.84         | 2,895,559.27     | 3,707,815.38   | 3,993,113.87         | 2,589,191.30     | 1,403,922.57          | 64.84%       |
| Board                                      | 7100    | 972,007.07       | 1,374,026.34         | 1,057,889.59     | 1,161,356.20   | 1,138,185.37         | 963,803.87       | 174,381.50            | 84.68%       |
| General Administration                     | 7200    | 1,411,398.25     | 1,520,624.27         | 916,368.33       | 1,435,503.69   | 1,446,598.34         | 925,462.49       | 521,135.85            | 63.98%       |
| School Administration                      | 7300    | 17,339,336.63    | 17,604,557.63        | 11,365,397.05    | 17,668,708.47  | 18,159,606.59        | 12,336,263.28    | 5,823,343.31          | 67.93%       |
| Facilities Acquisition and Construction    | 7400    | 2,462,500.25     | 2,797,591.59         | 1,384,722.05     | 2,665,672.89   | 2,966,481.99         | 1,528,404.78     | 1,438,077.21          | 51.52%       |
| Fiscal Services                            | 7500    | 2,084,621.04     | 2,083,200.08         | 1,217,455.48     | 2,157,715.31   | 2,033,113.49         | 1,335,390.09     | 697,723.40            | 65.68%       |
| Food Services                              | 7600    |                  |                      |                  |                |                      |                  |                       |              |
| Central Services                           | 7700    | 3,915,826.21     | 4,041,033.74         | 2,512,881.44     | 3,966,092.65   | 4,090,852.22         | 2,595,026.46     | 1,495,825.76          | 63.43%       |
| Pupil Transportation Services              | 7800    | 11,592,068.76    | 12,021,662.90        | 7,499,994.06     | 11,782,552.87  | 11,480,059.16        | 7,464,632.85     | 4,015,426.31          | 65.02%       |
| Operation of Plant                         | 7900    | 28,021,047.36    | 28,997,786.12        | 20,081,131.01    | 30,052,916.15  | 31,629,808.76        | 22,630,857.96    | 8,998,950.80          | 71.55%       |
| Maintenance of Plant                       | 8100    | 8,035,241.46     | 8,150,585.08         | 4,961,444.59     | 8,119,139.92   | 7,505,744.37         | 4,511,959.77     | 2,993,784.60          | 60.11%       |
| Administrative Technology Services         | 8200    | 1,412,579.03     | 2,029,651.20         | 1,429,774.16     | 1,582,119.43   | 1,851,877.22         | 1,315,238.76     | 536,638.46            | 71.02%       |
| Community Services                         | 9100    | 3,713,518.53     | 3,720,318.53         | 2,023,671.17     | 4,781,539.74   | 4,965,591.74         | 2,775,590.21     | 2,190,001.53          | 55.90%       |
| Total Appropriations                       |         | 257,156,823.14   | 270,495,379.28       | 155,651,832.27   | 263,650,773.38 | 276,517,362.55       | 163,173,862.86   | 113,343,499.69        | 59.01%       |
| Transfers Out                              | 9700    |                  |                      |                  |                |                      |                  |                       |              |
| Fund Balance (Beg. Fund Bal. + Rev Exp.)   |         | 30,671,757.18    | 19,046,678.58        | 57,016,136.73    | 26,906,273.83  | 20,274,515.30        | 64,403,653.03    | (44,129,137.73)       | -            |
| Total Appropriations and Fund Balances     |         | 287,828,580.32   | 289,542,057.86       | 212,667,969.00   | 290,557,047.21 | 296,791,877.85       | 227,577,515.89   | 69,214,361.96         | <u> </u><br> |