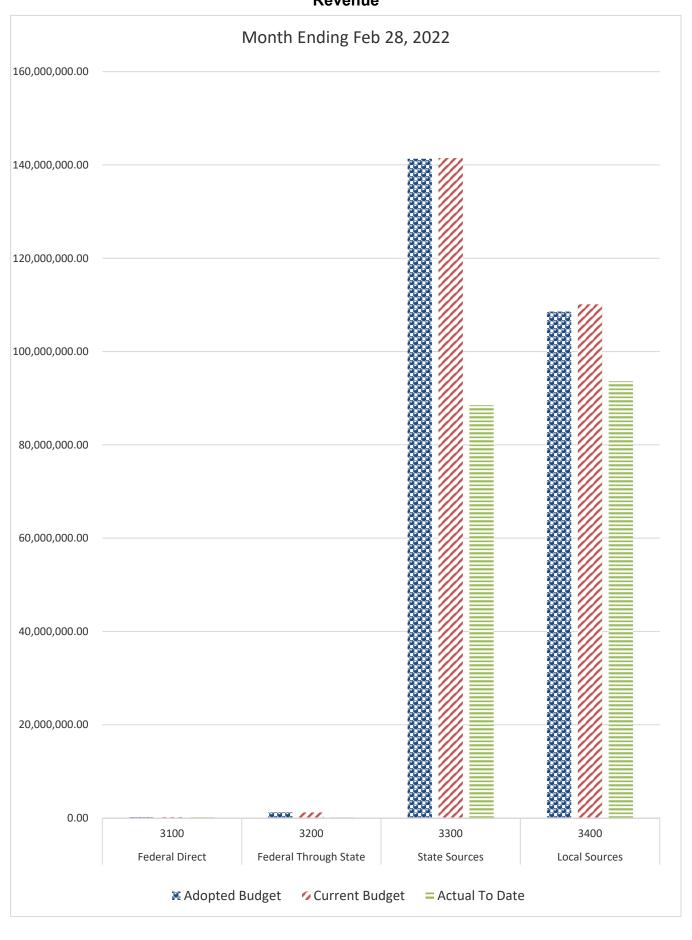

### GENERAL FUND COMPARISON Revenue

### DISTRICT SCHOOL BOARD OF ALACHUA COUNTY SCHEDULE OF REVENUES, EXPENDITURES AND CHANGES IN FUND BALANCES - BUDGET AND ACTUAL GENERAL FUND

| For the Month Ending February 28, 2023     |         |                  |                      |                  |                |                      |                  | 2022-23 Variance with | 1            |
|--------------------------------------------|---------|------------------|----------------------|------------------|----------------|----------------------|------------------|-----------------------|--------------|
|                                            | Account | Budgeted Amo     | unts (2021-22)       | 2021-22 Actual   | Budgeted Am    | ounts (2022-23)      | 2022-23 Actual   | Current Budget -      |              |
|                                            | recount | Original 2021-22 | Current Budget as of | Revenues through |                | Current Budget as of | Revenues through | Current Budget        | †            |
|                                            | Number  | Budget           | Feb 28, 2022         | Feb 28, 2022     | Budget         | Feb 28, 2023         | Feb 28, 2023     | Positive (Negative)   |              |
| REVENUES                                   | Number  | Budget           | 100 20, 2022         | 1 00 20, 2022    | Budget         | 100 20, 2023         | 1 00 20, 2023    | 1 OSITIVE (Negative)  |              |
| Federal Direct                             | 3100    | 210,000.00       | 210,000.00           | 151,255.90       | 210,000.00     | 210,000.00           | 64,902.63        | (145,097.37)          |              |
| Federal Through State                      | 3200    | 1,200,000.00     | 1,200,000.00         | 140,930.91       | 1,200,000.00   | 1,200,000.00         | 178,392.79       | (1,021,607.21)        | 1            |
| State Sources                              | 3300    | 141,305,370.76   | 141,453,762.76       | 88,492,435.72    | 139,526,172.00 | 140,483,412.60       | 94,255,315.07    | (46,228,097.53)       | -            |
| Local Sources                              | 3400    | 108,549,040.63   | 110,114,126.17       | 93,610,876.46    | 117,535,367.00 | 118,312,957.04       | 99,657,571.78    | (18,655,385.26)       |              |
| Local Sources                              | 3400    | 100,547,040.05   | 110,114,120.17       | 75,010,070.40    | 117,555,507.00 | 110,512,757.04       | 77,037,371.70    | (10,033,363.20)       |              |
| Transfers In:                              |         |                  |                      |                  |                |                      |                  |                       |              |
| Capital Projects                           | 3630    | 6,340,538.00     | 6,340,538.00         |                  | 6,340,538.00   | 6,340,538.00         | 3,170,269.00     | (3,170,269.00)        |              |
| Special Revenue                            | 3640    |                  |                      |                  |                | 4,500,000.00         | 4,500,000.00     |                       | 1            |
| Other Financing Sources                    | 3740    |                  |                      | 48,839.08        |                |                      | 6,094.41         | 6,094.41              |              |
| Beginning Fund Balance                     |         | 30,223,630.93    | 30,223,630.93        | 30,223,630.93    | 25,744,970.21  | 25,744,970.21        | 25,744,970.21    | 0.00                  | -            |
| Total Revenues and Fund Balances           |         | 287,828,580.32   | 289,542,057.86       | 212,667,969.00   | 290,557,047.21 | 296,791,877.85       | 227,577,515.89   | (69,214,361.96)       | Ì            |
|                                            |         |                  |                      | Expenditures     |                |                      | Expenditures     |                       | Percentage   |
|                                            |         |                  |                      | through          |                |                      | through          |                       | of Budget    |
| EXPENDITURES                               |         |                  |                      | Feb 28, 2022     |                |                      | Feb 28, 2023     |                       | Expended     |
| Instruction                                | 5000    | 147,273,289.51   | 154,673,560.83       | 83,056,581.71    | 147,704,827.81 | 156,475,695.69       | 86,336,892.51    | 70,138,803.18         | 55.18%       |
| Pupil Personnel Services                   | 6100    | 14,397,876.99    | 15,450,940.08        | 8,585,761.83     | 14,892,036.76  | 15,968,088.12        | 8,795,619.04     | 7,172,469.08          | 55.08%       |
| Instructional Media Services               | 6200    | 5,103,784.29     | 5,189,924.02         | 3,032,028.38     | 5,236,713.81   | 5,657,895.18         | 3,168,180.93     | 2,489,714.25          | 56.00%       |
| Instruction and Curr. Development Services | 6300    | 5,021,577.32     | 4,990,077.48         | 3,081,184.53     | 5,092,320.59   | 5,297,500.95         | 3,088,390.07     | 2,209,110.88          | 58.30%       |
| Instructional Staff Training Services      | 6400    | 970,757.97       | 1,517,791.55         | 549,987.62       | 1,643,741.71   | 1,857,149.49         | 812,958.49       | 1,044,191.00          | 43.77%       |
| Instruction Related Technology             | 6500    | 3,429,392.47     | 4,332,047.84         | 2,895,559.27     | 3,707,815.38   | 3,993,113.87         | 2,589,191.30     | 1,403,922.57          | 64.84%       |
| Board                                      | 7100    | 972,007.07       | 1,374,026.34         | 1,057,889.59     | 1,161,356.20   | 1,138,185.37         | 963,803.87       | 174,381.50            | 84.68%       |
| General Administration                     | 7200    | 1,411,398.25     | 1,520,624.27         | 916,368.33       | 1,435,503.69   | 1,446,598.34         | 925,462.49       | 521,135.85            | 63.98%       |
| School Administration                      | 7300    | 17,339,336.63    | 17,604,557.63        | 11,365,397.05    | 17,668,708.47  | 18,159,606.59        | 12,336,263.28    | 5,823,343.31          | 67.93%       |
| Facilities Acquisition and Construction    | 7400    | 2,462,500.25     | 2,797,591.59         | 1,384,722.05     | 2,665,672.89   | 2,966,481.99         | 1,528,404.78     | 1,438,077.21          | 51.52%       |
| Fiscal Services                            | 7500    | 2,084,621.04     | 2,083,200.08         | 1,217,455.48     | 2,157,715.31   | 2,033,113.49         | 1,335,390.09     | 697,723.40            | 65.68%       |
| Food Services                              | 7600    |                  |                      |                  |                |                      |                  |                       |              |
| Central Services                           | 7700    | 3,915,826.21     | 4,041,033.74         | 2,512,881.44     | 3,966,092.65   | 4,090,852.22         | 2,595,026.46     | 1,495,825.76          | 63.43%       |
| Pupil Transportation Services              | 7800    | 11,592,068.76    | 12,021,662.90        | 7,499,994.06     | 11,782,552.87  | 11,480,059.16        | 7,464,632.85     | 4,015,426.31          | 65.02%       |
| Operation of Plant                         | 7900    | 28,021,047.36    | 28,997,786.12        | 20,081,131.01    | 30,052,916.15  | 31,629,808.76        | 22,630,857.96    | 8,998,950.80          | 71.55%       |
| Maintenance of Plant                       | 8100    | 8,035,241.46     | 8,150,585.08         | 4,961,444.59     | 8,119,139.92   | 7,505,744.37         | 4,511,959.77     | 2,993,784.60          | 60.11%       |
| Administrative Technology Services         | 8200    | 1,412,579.03     | 2,029,651.20         | 1,429,774.16     | 1,582,119.43   | 1,851,877.22         | 1,315,238.76     | 536,638.46            | 71.02%       |
| Community Services                         | 9100    | 3,713,518.53     | 3,720,318.53         | 2,023,671.17     | 4,781,539.74   | 4,965,591.74         | 2,775,590.21     | 2,190,001.53          | 55.90%       |
| Total Appropriations                       |         | 257,156,823.14   | 270,495,379.28       | 155,651,832.27   | 263,650,773.38 | 276,517,362.55       | 163,173,862.86   | 113,343,499.69        | 59.01%       |
| Transfers Out                              | 9700    |                  |                      |                  |                |                      |                  |                       |              |
| Fund Balance (Beg. Fund Bal. + Rev Exp.)   |         | 30,671,757.18    | 19,046,678.58        | 57,016,136.73    | 26,906,273.83  | 20,274,515.30        | 64,403,653.03    | (44,129,137.73)       | -            |
| Total Appropriations and Fund Balances     |         | 287,828,580.32   | 289,542,057.86       | 212,667,969.00   | 290,557,047.21 | 296,791,877.85       | 227,577,515.89   | 69,214,361.96         | <u> </u><br> |