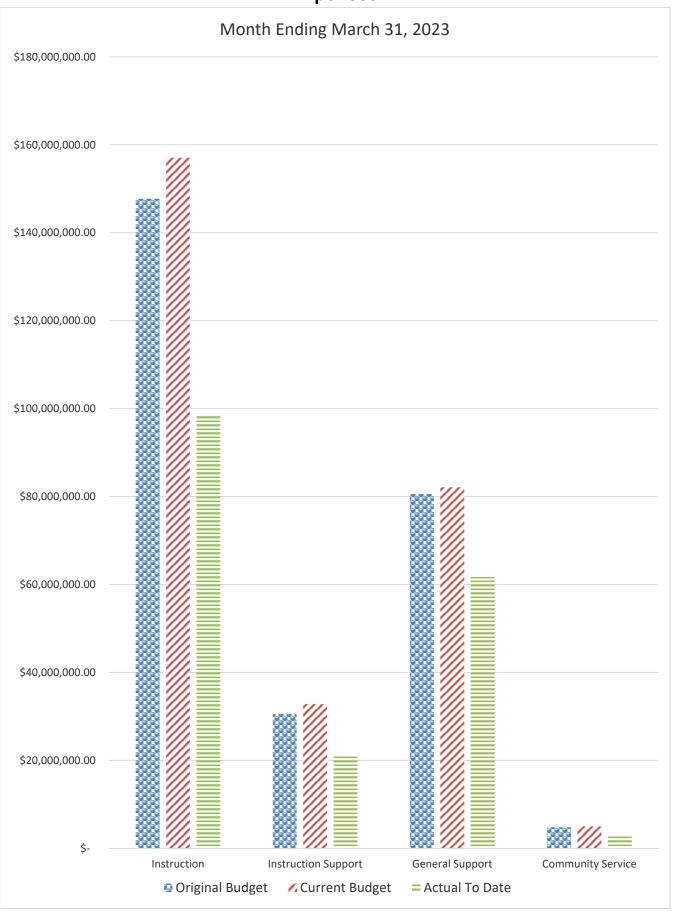

# GENERAL FUND COMPARISON Expenses

#### DISTRICT SCHOOL BOARD OF ALACHUA COUNTY SCHEDULE OF REVENUES, EXPENDITURES AND CHANGES IN FUND BALANCES - BUDGET AND ACTUAL GENERAL FUND

| For the Month Ending March 31, 2023        |          |                  |                      |                  |                |                      |                  | 2022-23 Variance with | 1          |
|--------------------------------------------|----------|------------------|----------------------|------------------|----------------|----------------------|------------------|-----------------------|------------|
|                                            | Account  | Budgeted Amo     | ounts (2021-22)      | 2021-22 Actual   | Budgeted Am    | nounts (2022-23)     | 2022-23 Actual   | Current Budget -      |            |
|                                            |          | Original 2021-22 | Current Budget as of | Revenues through |                | Current Budget as of | Revenues through |                       | •          |
|                                            | Number   | Budget           | March 31, 2022       | March 31, 2022   | Budget         | March 31, 2023       | March 31, 2023   | Positive (Negative)   |            |
| REVENUES                                   | Nullibel | Budget           | Water 31, 2022       | Widicii 51, 2022 | Budget         | Water 31, 2023       | Waten 31, 2023   | rositive (Negative)   |            |
| Federal Direct                             | 3100     | 210,000.00       | 210,000.00           | 158,024.30       | 210,000.00     | 210,000.00           | 102,730.90       | (107,269.10)          |            |
| Federal Through State                      | 3200     | 1,200,000.00     | 1,200,000.00         | 196,685.53       | 1,200,000.00   | 1,200,000.00         | 198,036.18       | (1,001,963.82)        |            |
| State Sources                              | 3300     | 141,305,370.76   | 141,453,762.76       | 99,767,175.70    | 139,526,172.00 | 140,483,412.60       | 105,596,063.33   | (34,887,349.27)       |            |
| Local Sources                              | 3400     | 108,549,040.63   | 110,169,368.42       | 95,179,866.66    | 117,535,367.00 | 118,315,084.62       | 105,196,503.38   | (13,118,581.24)       | •          |
| Local Sources                              | 3400     | 100,349,040.03   | 110,109,306.42       | 93,179,800.00    | 117,333,307.00 | 116,515,064.02       | 103,190,303.38   | (13,116,361.24)       |            |
| Transfers In:                              |          |                  |                      |                  |                |                      |                  |                       |            |
| Capital Projects                           | 3630     | 6,340,538.00     | 6,340,538.00         | 4,755,403.50     | 6,340,538.00   | 6,340,538.00         | 3,170,269.00     | (3,170,269.00)        |            |
| Special Revenue                            | 3640     |                  |                      |                  |                | 4,500,000.00         | 4,500,000.00     |                       |            |
| Other Financing Sources                    | 3740     |                  |                      | 48,839.08        |                |                      | 6,094.41         | 6,094.41              |            |
| Beginning Fund Balance                     |          | 30,223,630.93    | 30,223,630.93        | 30,223,630.93    | 25,744,970.21  | 25,744,970.21        | 25,744,970.21    | 0.00                  |            |
| Total Revenues and Fund Balances           |          | 287,828,580.32   | 289,597,300.11       | 230,329,625.70   | 290,557,047.21 | 296,794,005.43       | 244,514,667.41   | (52,279,338.02)       |            |
|                                            |          |                  |                      | Expenditures     |                |                      | Expenditures     |                       | Percentage |
|                                            |          |                  |                      | through          |                |                      | through          |                       | of Budget  |
| EXPENDITURES                               |          |                  |                      | March 31, 2022   |                |                      | March 31, 2023   |                       | Expended   |
| Instruction                                | 5000     | 147,273,289.51   | 154,534,525.70       | 95,770,062.19    | 147,704,827.81 | 157,031,430.40       | 98,367,428.49    | 58,664,001.91         | 62.64%     |
| Pupil Personnel Services                   | 6100     | 14,397,876.99    | 15,398,261.50        | 9,970,606.67     | 14,892,036.76  | 15,976,084.58        | 10,026,645.25    | 5,949,439.33          | 62.76%     |
| Instructional Media Services               | 6200     | 5,103,784.29     | 5,164,386.56         | 3,552,895.64     | 5,236,713.81   | 5,658,243.20         | 3,694,336.03     | 1,963,907.17          | 65.29%     |
| Instruction and Curr. Development Services | 6300     | 5,021,577.32     | 5,086,054.25         | 3,537,191.30     | 5,092,320.59   | 5,296,971.62         | 3,511,253.42     | 1,785,718.20          | 66.29%     |
| Instructional Staff Training Services      | 6400     | 970,757.97       | 1,528,454.65         | 610,688.80       | 1,643,741.71   | 1,861,530.41         | 920,667.40       | 940,863.01            | 49.46%     |
| Instruction Related Technology             | 6500     | 3,429,392.47     | 4,345,157.58         | 3,216,796.33     | 3,707,815.38   | 3,993,113.87         | 2,877,251.74     | 1,115,862.13          | 72.06%     |
| Board                                      | 7100     | 972,007.07       | 1,374,026.34         | 1,140,241.43     | 1,161,356.20   | 1,138,185.37         | 1,004,670.13     | 133,515.24            | 88.27%     |
| General Administration                     | 7200     | 1,411,398.25     | 1,524,225.15         | 1,106,018.27     | 1,435,503.69   | 1,447,398.34         | 1,026,828.01     | 420,570.33            | 70.94%     |
| School Administration                      | 7300     | 17,339,336.63    | 17,641,543.42        | 13,009,406.61    | 17,668,708.47  | 18,160,453.65        | 13,829,676.74    | 4,330,776.91          | 76.15%     |
| Facilities Acquisition and Construction    | 7400     | 2,462,500.25     | 2,802,798.05         | 1,587,212.14     | 2,665,672.89   | 2,727,951.05         | 1,637,473.64     | 1,090,477.41          | 60.03%     |
| Fiscal Services                            | 7500     | 2,084,621.04     | 2,096,140.60         | 1,398,394.99     | 2,157,715.31   | 2,032,963.49         | 1,496,212.90     | 536,750.59            | 73.60%     |
| Food Services                              | 7600     |                  |                      | , i              |                |                      |                  | 0.00                  | #DIV/0!    |
| Central Services                           | 7700     | 3,915,826.21     | 4,050,704.94         | 2,841,559.24     | 3,966,092.65   | 4,092,840.94         | 2,919,905.98     | 1,172,934.96          | 71.34%     |
| Pupil Transportation Services              | 7800     | 11,592,068.76    | 12,085,644.73        | 8,583,534.47     | 11,782,552.87  | 11,502,159.91        | 8,564,555.15     | 2,937,604.76          | 74.46%     |
| Operation of Plant                         | 7900     | 28,021,047.36    | 29,049,255.23        | 21,877,999.92    | 30,052,916.15  | 31,641,891.60        | 24,786,392.51    | 6,855,499.09          | 78.33%     |
| Maintenance of Plant                       | 8100     | 8,035,241.46     | 8,170,036.59         | 5,582,957.20     | 8,119,139.92   | 7,506,944.37         | 5,032,684.71     | 2,474,259.66          | 67.04%     |
| Administrative Technology Services         | 8200     | 1,412,579.03     | 2,036,687.71         | 1,561,143.67     | 1,582,119.43   | 1,851,877.22         | 1,412,903.54     | 438,973.68            | 76.30%     |
| Community Services                         | 9100     | 3,713,518.53     | 3,720,318.53         | 2,333,843.90     | 4,781,539.74   | 4,965,591.74         | 3,130,130.23     | 1,835,461.51          | 63.04%     |
| Total Appropriations                       |          | 257,156,823.14   | 270,608,221.53       | 177,680,552.77   | 263,650,773.38 | 276,885,631.76       | 184,239,015.87   | 92,646,615.89         | 66.54%     |
| Transfers Out                              | 9700     |                  |                      | , ,              |                | , ,                  |                  |                       |            |
| Fund Balance (Beg. Fund Bal. + Rev Exp.)   |          | 30,671,757.18    | 18,989,078.58        | 52,649,072.93    | 26,906,273.83  | 19,908,373.67        | 60,275,651.54    | (40,367,277.87)       |            |
| Total Appropriations and Fund Balances     |          | 287,828,580.32   | 289,597,300.11       | 230,329,625.70   | 290,557,047.21 | 296,794,005.43       | 244,514,667.41   | 52,279,338.02         |            |