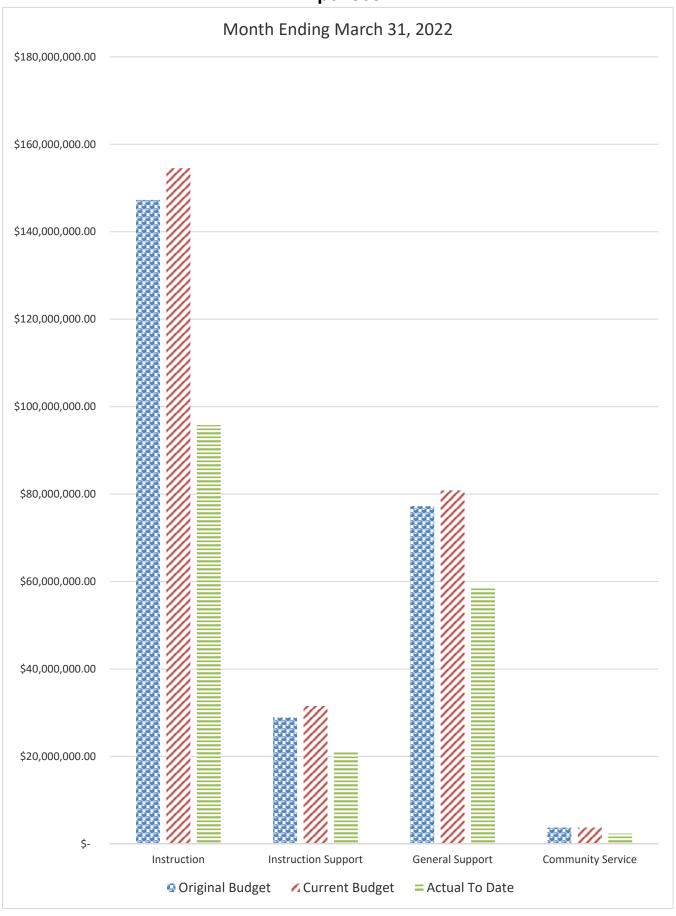

# GENERAL FUND COMPARISON Expenses

#### DISTRICT SCHOOL BOARD OF ALACHUA COUNTY SCHEDULE OF REVENUES, EXPENDITURES AND CHANGES IN FUND BALANCES - BUDGET AND ACTUAL GENERAL FUND

| For the Month Ending March 31, 2023        |          |                  |                      |                  |                |                      |                  | 2022-23 Variance with | 1          |
|--------------------------------------------|----------|------------------|----------------------|------------------|----------------|----------------------|------------------|-----------------------|------------|
|                                            | Account  | Budgeted Amo     | ounts (2021-22)      | 2021-22 Actual   | Budgeted Am    | nounts (2022-23)     | 2022-23 Actual   | Current Budget -      |            |
|                                            |          | Original 2021-22 | Current Budget as of | Revenues through |                | Current Budget as of | Revenues through |                       | •          |
|                                            | Number   | Budget           | March 31, 2022       | March 31, 2022   | Budget         | March 31, 2023       | March 31, 2023   | Positive (Negative)   |            |
| REVENUES                                   | Nullibel | Budget           | Water 31, 2022       | Widicii 51, 2022 | Budget         | Water 31, 2023       | Waten 31, 2023   | rositive (Negative)   |            |
| Federal Direct                             | 3100     | 210,000.00       | 210,000.00           | 158,024.30       | 210,000.00     | 210,000.00           | 102,730.90       | (107,269.10)          |            |
| Federal Through State                      | 3200     | 1,200,000.00     | 1,200,000.00         | 196,685.53       | 1,200,000.00   | 1,200,000.00         | 198,036.18       | (1,001,963.82)        |            |
| State Sources                              | 3300     | 141,305,370.76   | 141,453,762.76       | 99,767,175.70    | 139,526,172.00 | 140,483,412.60       | 105,596,063.33   | (34,887,349.27)       |            |
| Local Sources                              | 3400     | 108,549,040.63   | 110,169,368.42       | 95,179,866.66    | 117,535,367.00 | 118,315,084.62       | 105,196,503.38   | (13,118,581.24)       | •          |
| Local Sources                              | 3400     | 100,349,040.03   | 110,109,306.42       | 93,179,800.00    | 117,333,307.00 | 116,515,064.02       | 103,190,303.38   | (13,116,361.24)       |            |
| Transfers In:                              |          |                  |                      |                  |                |                      |                  |                       |            |
| Capital Projects                           | 3630     | 6,340,538.00     | 6,340,538.00         | 4,755,403.50     | 6,340,538.00   | 6,340,538.00         | 3,170,269.00     | (3,170,269.00)        |            |
| Special Revenue                            | 3640     |                  |                      |                  |                | 4,500,000.00         | 4,500,000.00     |                       |            |
| Other Financing Sources                    | 3740     |                  |                      | 48,839.08        |                |                      | 6,094.41         | 6,094.41              |            |
| Beginning Fund Balance                     |          | 30,223,630.93    | 30,223,630.93        | 30,223,630.93    | 25,744,970.21  | 25,744,970.21        | 25,744,970.21    | 0.00                  |            |
| Total Revenues and Fund Balances           |          | 287,828,580.32   | 289,597,300.11       | 230,329,625.70   | 290,557,047.21 | 296,794,005.43       | 244,514,667.41   | (52,279,338.02)       |            |
|                                            |          |                  |                      | Expenditures     |                |                      | Expenditures     |                       | Percentage |
|                                            |          |                  |                      | through          |                |                      | through          |                       | of Budget  |
| EXPENDITURES                               |          |                  |                      | March 31, 2022   |                |                      | March 31, 2023   |                       | Expended   |
| Instruction                                | 5000     | 147,273,289.51   | 154,534,525.70       | 95,770,062.19    | 147,704,827.81 | 157,031,430.40       | 98,367,428.49    | 58,664,001.91         | 62.64%     |
| Pupil Personnel Services                   | 6100     | 14,397,876.99    | 15,398,261.50        | 9,970,606.67     | 14,892,036.76  | 15,976,084.58        | 10,026,645.25    | 5,949,439.33          | 62.76%     |
| Instructional Media Services               | 6200     | 5,103,784.29     | 5,164,386.56         | 3,552,895.64     | 5,236,713.81   | 5,658,243.20         | 3,694,336.03     | 1,963,907.17          | 65.29%     |
| Instruction and Curr. Development Services | 6300     | 5,021,577.32     | 5,086,054.25         | 3,537,191.30     | 5,092,320.59   | 5,296,971.62         | 3,511,253.42     | 1,785,718.20          | 66.29%     |
| Instructional Staff Training Services      | 6400     | 970,757.97       | 1,528,454.65         | 610,688.80       | 1,643,741.71   | 1,861,530.41         | 920,667.40       | 940,863.01            | 49.46%     |
| Instruction Related Technology             | 6500     | 3,429,392.47     | 4,345,157.58         | 3,216,796.33     | 3,707,815.38   | 3,993,113.87         | 2,877,251.74     | 1,115,862.13          | 72.06%     |
| Board                                      | 7100     | 972,007.07       | 1,374,026.34         | 1,140,241.43     | 1,161,356.20   | 1,138,185.37         | 1,004,670.13     | 133,515.24            | 88.27%     |
| General Administration                     | 7200     | 1,411,398.25     | 1,524,225.15         | 1,106,018.27     | 1,435,503.69   | 1,447,398.34         | 1,026,828.01     | 420,570.33            | 70.94%     |
| School Administration                      | 7300     | 17,339,336.63    | 17,641,543.42        | 13,009,406.61    | 17,668,708.47  | 18,160,453.65        | 13,829,676.74    | 4,330,776.91          | 76.15%     |
| Facilities Acquisition and Construction    | 7400     | 2,462,500.25     | 2,802,798.05         | 1,587,212.14     | 2,665,672.89   | 2,727,951.05         | 1,637,473.64     | 1,090,477.41          | 60.03%     |
| Fiscal Services                            | 7500     | 2,084,621.04     | 2,096,140.60         | 1,398,394.99     | 2,157,715.31   | 2,032,963.49         | 1,496,212.90     | 536,750.59            | 73.60%     |
| Food Services                              | 7600     |                  |                      | , i              |                |                      |                  | 0.00                  | #DIV/0!    |
| Central Services                           | 7700     | 3,915,826.21     | 4,050,704.94         | 2,841,559.24     | 3,966,092.65   | 4,092,840.94         | 2,919,905.98     | 1,172,934.96          | 71.34%     |
| Pupil Transportation Services              | 7800     | 11,592,068.76    | 12,085,644.73        | 8,583,534.47     | 11,782,552.87  | 11,502,159.91        | 8,564,555.15     | 2,937,604.76          | 74.46%     |
| Operation of Plant                         | 7900     | 28,021,047.36    | 29,049,255.23        | 21,877,999.92    | 30,052,916.15  | 31,641,891.60        | 24,786,392.51    | 6,855,499.09          | 78.33%     |
| Maintenance of Plant                       | 8100     | 8,035,241.46     | 8,170,036.59         | 5,582,957.20     | 8,119,139.92   | 7,506,944.37         | 5,032,684.71     | 2,474,259.66          | 67.04%     |
| Administrative Technology Services         | 8200     | 1,412,579.03     | 2,036,687.71         | 1,561,143.67     | 1,582,119.43   | 1,851,877.22         | 1,412,903.54     | 438,973.68            | 76.30%     |
| Community Services                         | 9100     | 3,713,518.53     | 3,720,318.53         | 2,333,843.90     | 4,781,539.74   | 4,965,591.74         | 3,130,130.23     | 1,835,461.51          | 63.04%     |
| Total Appropriations                       |          | 257,156,823.14   | 270,608,221.53       | 177,680,552.77   | 263,650,773.38 | 276,885,631.76       | 184,239,015.87   | 92,646,615.89         | 66.54%     |
| Transfers Out                              | 9700     |                  |                      | , ,              |                | , ,                  |                  |                       |            |
| Fund Balance (Beg. Fund Bal. + Rev Exp.)   |          | 30,671,757.18    | 18,989,078.58        | 52,649,072.93    | 26,906,273.83  | 19,908,373.67        | 60,275,651.54    | (40,367,277.87)       |            |
| Total Appropriations and Fund Balances     |          | 287,828,580.32   | 289,597,300.11       | 230,329,625.70   | 290,557,047.21 | 296,794,005.43       | 244,514,667.41   | 52,279,338.02         |            |