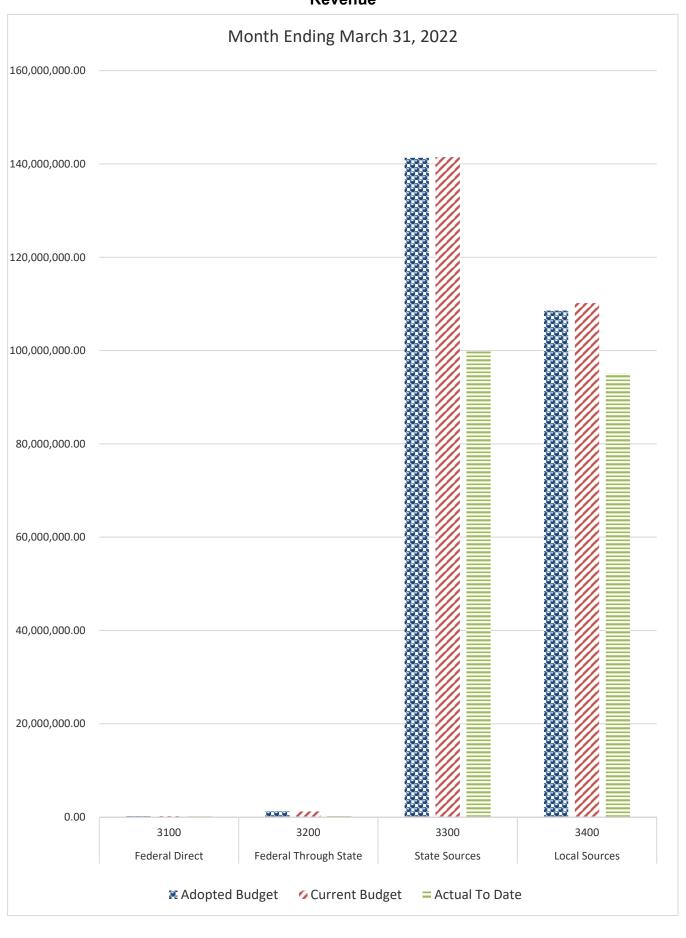

### GENERAL FUND COMPARISON Revenue

#### DISTRICT SCHOOL BOARD OF ALACHUA COUNTY SCHEDULE OF REVENUES, EXPENDITURES AND CHANGES IN FUND BALANCES - BUDGET AND ACTUAL GENERAL FUND

| For the Month Ending March 31, 2023        |          |                  |                      |                  |                |                      |                  | 2022-23 Variance with | 1          |
|--------------------------------------------|----------|------------------|----------------------|------------------|----------------|----------------------|------------------|-----------------------|------------|
|                                            | Account  | Budgeted Amo     | ounts (2021-22)      | 2021-22 Actual   | Budgeted Am    | nounts (2022-23)     | 2022-23 Actual   | Current Budget -      |            |
|                                            |          | Original 2021-22 | Current Budget as of | Revenues through |                | Current Budget as of | Revenues through |                       | •          |
|                                            | Number   | Budget           | March 31, 2022       | March 31, 2022   | Budget         | March 31, 2023       | March 31, 2023   | Positive (Negative)   |            |
| REVENUES                                   | Nullibel | Budget           | Water 31, 2022       | Widicii 51, 2022 | Budget         | Water 31, 2023       | Waten 31, 2023   | rositive (Negative)   |            |
| Federal Direct                             | 3100     | 210,000.00       | 210,000.00           | 158,024.30       | 210,000.00     | 210,000.00           | 102,730.90       | (107,269.10)          |            |
| Federal Through State                      | 3200     | 1,200,000.00     | 1,200,000.00         | 196,685.53       | 1,200,000.00   | 1,200,000.00         | 198,036.18       | (1,001,963.82)        |            |
| State Sources                              | 3300     | 141,305,370.76   | 141,453,762.76       | 99,767,175.70    | 139,526,172.00 | 140,483,412.60       | 105,596,063.33   | (34,887,349.27)       |            |
| Local Sources                              | 3400     | 108,549,040.63   | 110,169,368.42       | 95,179,866.66    | 117,535,367.00 | 118,315,084.62       | 105,196,503.38   | (13,118,581.24)       | •          |
| Local Sources                              | 3400     | 100,349,040.03   | 110,109,306.42       | 93,179,800.00    | 117,333,307.00 | 116,515,064.02       | 103,190,303.38   | (13,116,361.24)       |            |
| Transfers In:                              |          |                  |                      |                  |                |                      |                  |                       |            |
| Capital Projects                           | 3630     | 6,340,538.00     | 6,340,538.00         | 4,755,403.50     | 6,340,538.00   | 6,340,538.00         | 3,170,269.00     | (3,170,269.00)        |            |
| Special Revenue                            | 3640     |                  |                      |                  |                | 4,500,000.00         | 4,500,000.00     |                       |            |
| Other Financing Sources                    | 3740     |                  |                      | 48,839.08        |                |                      | 6,094.41         | 6,094.41              |            |
| Beginning Fund Balance                     |          | 30,223,630.93    | 30,223,630.93        | 30,223,630.93    | 25,744,970.21  | 25,744,970.21        | 25,744,970.21    | 0.00                  |            |
| Total Revenues and Fund Balances           |          | 287,828,580.32   | 289,597,300.11       | 230,329,625.70   | 290,557,047.21 | 296,794,005.43       | 244,514,667.41   | (52,279,338.02)       |            |
|                                            |          |                  |                      | Expenditures     |                |                      | Expenditures     |                       | Percentage |
|                                            |          |                  |                      | through          |                |                      | through          |                       | of Budget  |
| EXPENDITURES                               |          |                  |                      | March 31, 2022   |                |                      | March 31, 2023   |                       | Expended   |
| Instruction                                | 5000     | 147,273,289.51   | 154,534,525.70       | 95,770,062.19    | 147,704,827.81 | 157,031,430.40       | 98,367,428.49    | 58,664,001.91         | 62.64%     |
| Pupil Personnel Services                   | 6100     | 14,397,876.99    | 15,398,261.50        | 9,970,606.67     | 14,892,036.76  | 15,976,084.58        | 10,026,645.25    | 5,949,439.33          | 62.76%     |
| Instructional Media Services               | 6200     | 5,103,784.29     | 5,164,386.56         | 3,552,895.64     | 5,236,713.81   | 5,658,243.20         | 3,694,336.03     | 1,963,907.17          | 65.29%     |
| Instruction and Curr. Development Services | 6300     | 5,021,577.32     | 5,086,054.25         | 3,537,191.30     | 5,092,320.59   | 5,296,971.62         | 3,511,253.42     | 1,785,718.20          | 66.29%     |
| Instructional Staff Training Services      | 6400     | 970,757.97       | 1,528,454.65         | 610,688.80       | 1,643,741.71   | 1,861,530.41         | 920,667.40       | 940,863.01            | 49.46%     |
| Instruction Related Technology             | 6500     | 3,429,392.47     | 4,345,157.58         | 3,216,796.33     | 3,707,815.38   | 3,993,113.87         | 2,877,251.74     | 1,115,862.13          | 72.06%     |
| Board                                      | 7100     | 972,007.07       | 1,374,026.34         | 1,140,241.43     | 1,161,356.20   | 1,138,185.37         | 1,004,670.13     | 133,515.24            | 88.27%     |
| General Administration                     | 7200     | 1,411,398.25     | 1,524,225.15         | 1,106,018.27     | 1,435,503.69   | 1,447,398.34         | 1,026,828.01     | 420,570.33            | 70.94%     |
| School Administration                      | 7300     | 17,339,336.63    | 17,641,543.42        | 13,009,406.61    | 17,668,708.47  | 18,160,453.65        | 13,829,676.74    | 4,330,776.91          | 76.15%     |
| Facilities Acquisition and Construction    | 7400     | 2,462,500.25     | 2,802,798.05         | 1,587,212.14     | 2,665,672.89   | 2,727,951.05         | 1,637,473.64     | 1,090,477.41          | 60.03%     |
| Fiscal Services                            | 7500     | 2,084,621.04     | 2,096,140.60         | 1,398,394.99     | 2,157,715.31   | 2,032,963.49         | 1,496,212.90     | 536,750.59            | 73.60%     |
| Food Services                              | 7600     |                  |                      | , i              |                |                      |                  | 0.00                  | #DIV/0!    |
| Central Services                           | 7700     | 3,915,826.21     | 4,050,704.94         | 2,841,559.24     | 3,966,092.65   | 4,092,840.94         | 2,919,905.98     | 1,172,934.96          | 71.34%     |
| Pupil Transportation Services              | 7800     | 11,592,068.76    | 12,085,644.73        | 8,583,534.47     | 11,782,552.87  | 11,502,159.91        | 8,564,555.15     | 2,937,604.76          | 74.46%     |
| Operation of Plant                         | 7900     | 28,021,047.36    | 29,049,255.23        | 21,877,999.92    | 30,052,916.15  | 31,641,891.60        | 24,786,392.51    | 6,855,499.09          | 78.33%     |
| Maintenance of Plant                       | 8100     | 8,035,241.46     | 8,170,036.59         | 5,582,957.20     | 8,119,139.92   | 7,506,944.37         | 5,032,684.71     | 2,474,259.66          | 67.04%     |
| Administrative Technology Services         | 8200     | 1,412,579.03     | 2,036,687.71         | 1,561,143.67     | 1,582,119.43   | 1,851,877.22         | 1,412,903.54     | 438,973.68            | 76.30%     |
| Community Services                         | 9100     | 3,713,518.53     | 3,720,318.53         | 2,333,843.90     | 4,781,539.74   | 4,965,591.74         | 3,130,130.23     | 1,835,461.51          | 63.04%     |
| Total Appropriations                       |          | 257,156,823.14   | 270,608,221.53       | 177,680,552.77   | 263,650,773.38 | 276,885,631.76       | 184,239,015.87   | 92,646,615.89         | 66.54%     |
| Transfers Out                              | 9700     |                  |                      | , ,              |                | , ,                  |                  |                       |            |
| Fund Balance (Beg. Fund Bal. + Rev Exp.)   |          | 30,671,757.18    | 18,989,078.58        | 52,649,072.93    | 26,906,273.83  | 19,908,373.67        | 60,275,651.54    | (40,367,277.87)       |            |
| Total Appropriations and Fund Balances     |          | 287,828,580.32   | 289,597,300.11       | 230,329,625.70   | 290,557,047.21 | 296,794,005.43       | 244,514,667.41   | 52,279,338.02         |            |