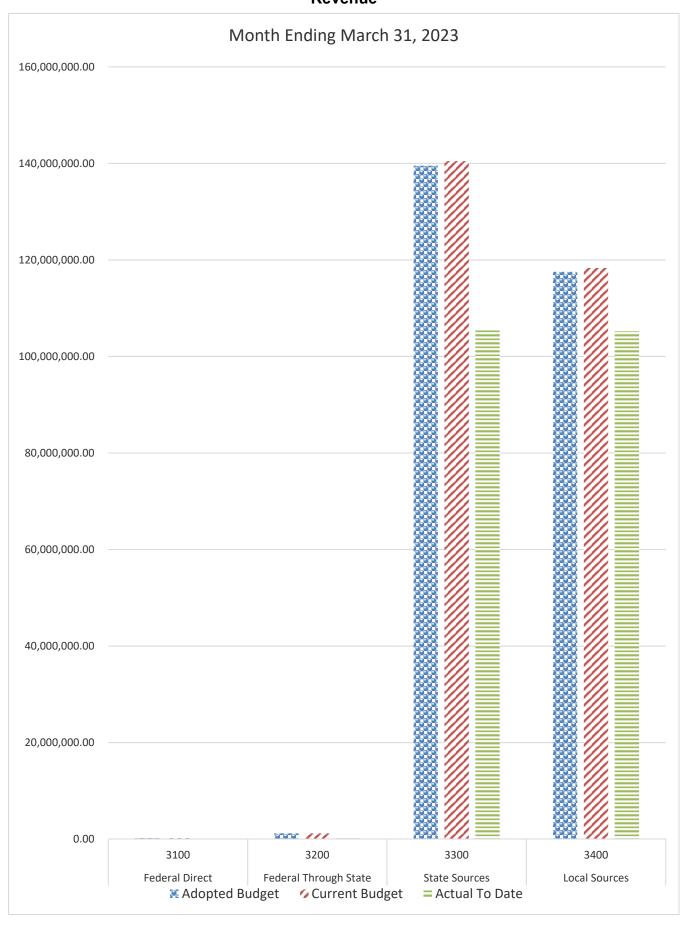

### GENERAL FUND COMPARISON Revenue

#### DISTRICT SCHOOL BOARD OF ALACHUA COUNTY SCHEDULE OF REVENUES, EXPENDITURES AND CHANGES IN FUND BALANCES - BUDGET AND ACTUAL GENERAL FUND

| For the Month Ending March 31, 2023        |          |                  |                      |                  |                |                      |                  | 2022-23 Variance with | 1          |
|--------------------------------------------|----------|------------------|----------------------|------------------|----------------|----------------------|------------------|-----------------------|------------|
|                                            | Account  | Budgeted Amo     | ounts (2021-22)      | 2021-22 Actual   | Budgeted Am    | nounts (2022-23)     | 2022-23 Actual   | Current Budget -      |            |
|                                            |          | Original 2021-22 | Current Budget as of | Revenues through |                | Current Budget as of | Revenues through |                       | •          |
|                                            | Number   | Budget           | March 31, 2022       | March 31, 2022   | Budget         | March 31, 2023       | March 31, 2023   | Positive (Negative)   |            |
| REVENUES                                   | Nullibel | Budget           | Water 31, 2022       | Widicii 51, 2022 | Budget         | Water 31, 2023       | Waten 31, 2023   | rositive (Negative)   |            |
| Federal Direct                             | 3100     | 210,000.00       | 210,000.00           | 158,024.30       | 210,000.00     | 210,000.00           | 102,730.90       | (107,269.10)          |            |
| Federal Through State                      | 3200     | 1,200,000.00     | 1,200,000.00         | 196,685.53       | 1,200,000.00   | 1,200,000.00         | 198,036.18       | (1,001,963.82)        |            |
| State Sources                              | 3300     | 141,305,370.76   | 141,453,762.76       | 99,767,175.70    | 139,526,172.00 | 140,483,412.60       | 105,596,063.33   | (34,887,349.27)       |            |
| Local Sources                              | 3400     | 108,549,040.63   | 110,169,368.42       | 95,179,866.66    | 117,535,367.00 | 118,315,084.62       | 105,196,503.38   | (13,118,581.24)       | •          |
| Local Sources                              | 3400     | 100,349,040.03   | 110,109,306.42       | 93,179,800.00    | 117,333,307.00 | 116,515,064.02       | 103,190,303.38   | (13,116,361.24)       |            |
| Transfers In:                              |          |                  |                      |                  |                |                      |                  |                       |            |
| Capital Projects                           | 3630     | 6,340,538.00     | 6,340,538.00         | 4,755,403.50     | 6,340,538.00   | 6,340,538.00         | 3,170,269.00     | (3,170,269.00)        |            |
| Special Revenue                            | 3640     |                  |                      |                  |                | 4,500,000.00         | 4,500,000.00     |                       |            |
| Other Financing Sources                    | 3740     |                  |                      | 48,839.08        |                |                      | 6,094.41         | 6,094.41              |            |
| Beginning Fund Balance                     |          | 30,223,630.93    | 30,223,630.93        | 30,223,630.93    | 25,744,970.21  | 25,744,970.21        | 25,744,970.21    | 0.00                  |            |
| Total Revenues and Fund Balances           |          | 287,828,580.32   | 289,597,300.11       | 230,329,625.70   | 290,557,047.21 | 296,794,005.43       | 244,514,667.41   | (52,279,338.02)       |            |
|                                            |          |                  |                      | Expenditures     |                |                      | Expenditures     |                       | Percentage |
|                                            |          |                  |                      | through          |                |                      | through          |                       | of Budget  |
| EXPENDITURES                               |          |                  |                      | March 31, 2022   |                |                      | March 31, 2023   |                       | Expended   |
| Instruction                                | 5000     | 147,273,289.51   | 154,534,525.70       | 95,770,062.19    | 147,704,827.81 | 157,031,430.40       | 98,367,428.49    | 58,664,001.91         | 62.64%     |
| Pupil Personnel Services                   | 6100     | 14,397,876.99    | 15,398,261.50        | 9,970,606.67     | 14,892,036.76  | 15,976,084.58        | 10,026,645.25    | 5,949,439.33          | 62.76%     |
| Instructional Media Services               | 6200     | 5,103,784.29     | 5,164,386.56         | 3,552,895.64     | 5,236,713.81   | 5,658,243.20         | 3,694,336.03     | 1,963,907.17          | 65.29%     |
| Instruction and Curr. Development Services | 6300     | 5,021,577.32     | 5,086,054.25         | 3,537,191.30     | 5,092,320.59   | 5,296,971.62         | 3,511,253.42     | 1,785,718.20          | 66.29%     |
| Instructional Staff Training Services      | 6400     | 970,757.97       | 1,528,454.65         | 610,688.80       | 1,643,741.71   | 1,861,530.41         | 920,667.40       | 940,863.01            | 49.46%     |
| Instruction Related Technology             | 6500     | 3,429,392.47     | 4,345,157.58         | 3,216,796.33     | 3,707,815.38   | 3,993,113.87         | 2,877,251.74     | 1,115,862.13          | 72.06%     |
| Board                                      | 7100     | 972,007.07       | 1,374,026.34         | 1,140,241.43     | 1,161,356.20   | 1,138,185.37         | 1,004,670.13     | 133,515.24            | 88.27%     |
| General Administration                     | 7200     | 1,411,398.25     | 1,524,225.15         | 1,106,018.27     | 1,435,503.69   | 1,447,398.34         | 1,026,828.01     | 420,570.33            | 70.94%     |
| School Administration                      | 7300     | 17,339,336.63    | 17,641,543.42        | 13,009,406.61    | 17,668,708.47  | 18,160,453.65        | 13,829,676.74    | 4,330,776.91          | 76.15%     |
| Facilities Acquisition and Construction    | 7400     | 2,462,500.25     | 2,802,798.05         | 1,587,212.14     | 2,665,672.89   | 2,727,951.05         | 1,637,473.64     | 1,090,477.41          | 60.03%     |
| Fiscal Services                            | 7500     | 2,084,621.04     | 2,096,140.60         | 1,398,394.99     | 2,157,715.31   | 2,032,963.49         | 1,496,212.90     | 536,750.59            | 73.60%     |
| Food Services                              | 7600     |                  |                      | , i              |                |                      |                  | 0.00                  | #DIV/0!    |
| Central Services                           | 7700     | 3,915,826.21     | 4,050,704.94         | 2,841,559.24     | 3,966,092.65   | 4,092,840.94         | 2,919,905.98     | 1,172,934.96          | 71.34%     |
| Pupil Transportation Services              | 7800     | 11,592,068.76    | 12,085,644.73        | 8,583,534.47     | 11,782,552.87  | 11,502,159.91        | 8,564,555.15     | 2,937,604.76          | 74.46%     |
| Operation of Plant                         | 7900     | 28,021,047.36    | 29,049,255.23        | 21,877,999.92    | 30,052,916.15  | 31,641,891.60        | 24,786,392.51    | 6,855,499.09          | 78.33%     |
| Maintenance of Plant                       | 8100     | 8,035,241.46     | 8,170,036.59         | 5,582,957.20     | 8,119,139.92   | 7,506,944.37         | 5,032,684.71     | 2,474,259.66          | 67.04%     |
| Administrative Technology Services         | 8200     | 1,412,579.03     | 2,036,687.71         | 1,561,143.67     | 1,582,119.43   | 1,851,877.22         | 1,412,903.54     | 438,973.68            | 76.30%     |
| Community Services                         | 9100     | 3,713,518.53     | 3,720,318.53         | 2,333,843.90     | 4,781,539.74   | 4,965,591.74         | 3,130,130.23     | 1,835,461.51          | 63.04%     |
| Total Appropriations                       |          | 257,156,823.14   | 270,608,221.53       | 177,680,552.77   | 263,650,773.38 | 276,885,631.76       | 184,239,015.87   | 92,646,615.89         | 66.54%     |
| Transfers Out                              | 9700     |                  |                      | , ,              |                | , ,                  |                  |                       |            |
| Fund Balance (Beg. Fund Bal. + Rev Exp.)   |          | 30,671,757.18    | 18,989,078.58        | 52,649,072.93    | 26,906,273.83  | 19,908,373.67        | 60,275,651.54    | (40,367,277.87)       |            |
| Total Appropriations and Fund Balances     |          | 287,828,580.32   | 289,597,300.11       | 230,329,625.70   | 290,557,047.21 | 296,794,005.43       | 244,514,667.41   | 52,279,338.02         |            |