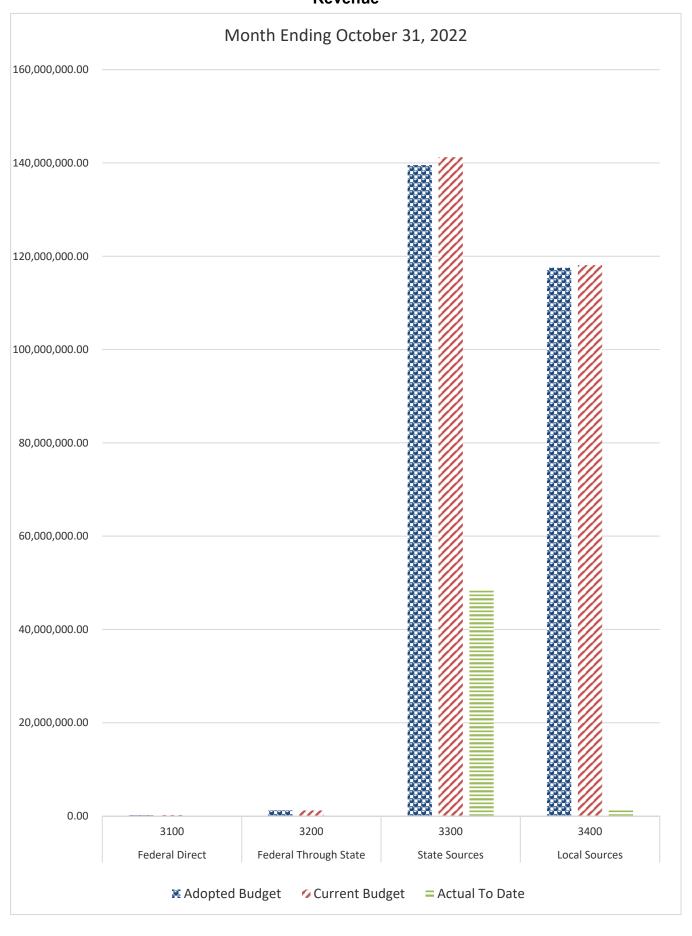

### GENERAL FUND COMPARISON Revenue

### DISTRICT SCHOOL BOARD OF ALACHUA COUNTY SCHEDULE OF REVENUES, EXPENDITURES AND CHANGES IN FUND BALANCES - BUDGET AND ACTUAL GENERAL FUND

|                                            |          |                  |                      |                  |                  |                      |                  | 2023-24 Variance with                 | 1          |
|--------------------------------------------|----------|------------------|----------------------|------------------|------------------|----------------------|------------------|---------------------------------------|------------|
|                                            | Account  | Budgeted Amo     | unts (2022-23)       | 2022-23 Actual   | Budgeted Am      | nounts (2023-24)     | 2023-24 Actual   | Current Budget -                      |            |
|                                            | riccount | Original 2022-23 | Current Budget as of | Revenues through | Original 2023-24 | Current Budget as of | Revenues through | Current Buaget                        | 1          |
|                                            | Number   | Budget           | Oct 31, 2022         | Oct 31, 2022     | Budget           | Oct 31, 2023         | Oct 31, 2023     | Positive (Negative)                   |            |
| REVENUES                                   |          |                  |                      |                  |                  |                      |                  | \ \ \ \ \ \ \ \ \ \ \ \ \ \ \ \ \ \ \ |            |
| Federal Direct                             | 3100     | 210,000.00       | 210,000.00           | 6,768.40         | 210,000.00       | 210,000.00           | 0.00             | (210,000.00)                          |            |
| Federal Through State                      | 3200     | 1,200,000.00     | 1,200,000.00         | 25,014.77        | 1,200,000.00     | 1,200,000.00         | 21,172.15        | (1,178,827.85)                        |            |
| State Sources                              | 3300     | 139,526,172.00   | 141,223,302.00       | 48,299,955.19    | 146,401,625.00   | 146,401,625.00       | 48,022,736.23    | (98,378,888.77)                       |            |
| Local Sources                              | 3400     | 117,535,367.00   | 118,089,808.16       | 1,571,370.35     | 127,951,182.00   | 129,713,787.98       | 1,513,475.38     | (128,200,312.60)                      |            |
| Transfers In:                              |          |                  |                      |                  |                  |                      |                  |                                       |            |
| Capital Projects                           | 3630     | 6,340,538.00     | 6,340,538.00         |                  | 8,253,665.00     | 8,253,665.00         |                  | (8,253,665.00)                        |            |
| Special Revenue                            | 3640     |                  |                      |                  |                  |                      |                  | ,                                     | ]          |
| Other Financing Sources                    | 3740     |                  |                      | 2,301.76         |                  |                      | 250.82           | 250.82                                | -          |
| Beginning Fund Balance                     |          | 25,744,970.21    | 25,744,970.21        | 25,744,970.21    | 34,982,622.52    | 34,982,622.52        | 34,982,622.52    | 0.00                                  | -          |
| Total Revenues and Fund Balances           |          | 290,557,047.21   | 292,808,618.37       | 75,650,380.68    | 318,999,094.52   | 320,761,700.50       | 84,540,257.10    | (236,221,443.40)                      | 1          |
|                                            |          |                  |                      | Expenditures     |                  |                      | Expenditures     | ,                                     | Percentage |
|                                            |          |                  |                      | through          |                  |                      | through          |                                       | of Budget  |
| EXPENDITURES                               |          |                  |                      | Oct 31, 2022     |                  |                      | Oct 31, 2023     |                                       | Expended   |
| Instruction                                | 5000     | 147,704,827.81   | 156,119,930.48       | 34,157,809.57    | 166,568,666.87   | 167,263,716.87       | 36,923,295.16    | 130,340,421.71                        | 22.07%     |
| Pupil Personnel Services                   | 6100     | 14,892,036.76    | 16,067,224.88        | 3,594,548.21     | 16,407,866.52    | 17,117,711.74        | 3,733,925.17     | 13,383,786.57                         | 21.81%     |
| Instructional Media Services               | 6200     | 5,236,713.81     | 5,274,902.17         | 1,234,092.50     | 5,327,591.54     | 5,320,929.18         | 1,171,808.68     | 4,149,120.50                          | 22.02%     |
| Instruction and Curr. Development Services | 6300     | 5,092,320.59     | 5,265,917.25         | 1,388,162.87     | 5,215,858.68     | 5,231,880.63         | 1,378,077.42     | 3,853,803.21                          | 26.34%     |
| Instructional Staff Training Services      | 6400     | 1,643,741.71     | 1,954,014.56         | 346,695.03       | 1,906,911.86     | 2,035,638.55         | 384,220.26       | 1,651,418.29                          | 18.87%     |
| Instruction Related Technology             | 6500     | 3,707,815.38     | 4,107,950.07         | 1,275,688.44     | 4,040,936.33     | 4,340,636.82         | 1,413,600.42     | 2,927,036.40                          | 32.57%     |
| Board                                      | 7100     | 1,161,356.20     | 1,161,356.20         | 282,393.48       | 1,306,928.88     | 1,307,145.29         | 365,617.36       | 941,527.93                            | 27.97%     |
| General Administration                     | 7200     | 1,435,503.69     | 1,434,503.69         | 461,208.19       | 1,573,465.42     | 1,574,863.37         | 463,385.98       | 1,111,477.39                          | 29.42%     |
| School Administration                      | 7300     | 17,668,708.47    | 17,822,917.64        | 5,696,174.45     | 18,627,038.66    | 18,694,342.43        | 6,028,827.20     | 12,665,515.23                         | 32.25%     |
| Facilities Acquisition and Construction    | 7400     | 2,665,672.89     | 2,949,339.19         | 643,639.90       | 1,693,109.27     | 1,832,294.84         | 376,608.40       | 1,455,686.44                          | 20.55%     |
| Fiscal Services                            | 7500     | 2,157,715.31     | 2,157,597.41         | 663,040.44       | 2,297,120.82     | 2,302,120.82         | 723,411.18       | 1,578,709.64                          | 31.42%     |
| Food Services                              | 7600     |                  |                      | Í                |                  |                      | · ·              | , i                                   |            |
| Central Services                           | 7700     | 3,966,092.65     | 4,027,155.56         | 1,318,830.52     | 4,061,052.42     | 4,199,852.44         | 1,333,193.09     | 2,866,659.35                          | 31.74%     |
| Pupil Transportation Services              | 7800     | 11,782,552.87    | 11,815,692.05        | 3,171,785.43     | 12,510,974.02    | 12,575,226.41        | 3,212,607.45     | 9,362,618.96                          | 25.55%     |
| Operation of Plant                         | 7900     | 30,052,916.15    | 31,072,743.23        | 10,630,103.38    | 36,820,794.72    | 37,519,399.65        | 14,369,232.02    | 23,150,167.63                         | 38.30%     |
| Maintenance of Plant                       | 8100     | 8,119,139.92     | 8,143,879.20         | 2,244,056.57     | 7,719,794.07     | 7,731,451.67         | 2,220,751.93     | 5,510,699.74                          | 28.72%     |
| Administrative Technology Services         | 8200     | 1,582,119.43     | 1,975,882.95         | 890,332.98       | 1,121,788.01     | 1,484,166.27         | 671,190.41       | 812,975.86                            | 45.22%     |
| Community Services                         | 9100     | 4,781,539.74     | 4,792,339.74         | 1,320,390.69     | 5,415,909.53     | 5,442,359.53         | 1,479,881.31     | 3,962,478.22                          | 27.19%     |
| Total Appropriations                       |          | 263,650,773.38   | 276,143,346.27       | 69,318,952.65    | 292,615,807.62   | 295,973,736.51       | 76,249,633.44    | 219,724,103.07                        | 25.76%     |
| Transfers Out                              | 9700     |                  |                      |                  |                  |                      |                  |                                       |            |
| Fund Balance (Beg. Fund Bal. + Rev Exp.)   |          | 26,906,273.83    | 16,665,272.10        | 6,331,428.03     | 26,383,286.90    | 24,787,963.99        | 8,290,623.66     | 16,497,340.33                         | 1          |
| Total Appropriations and Fund Balances     |          | 290,557,047.21   | 292,808,618.37       | 75,650,380.68    | 318,999,094.52   | 320,761,700.50       | 84,540,257.10    | 236,221,443.40                        | j          |