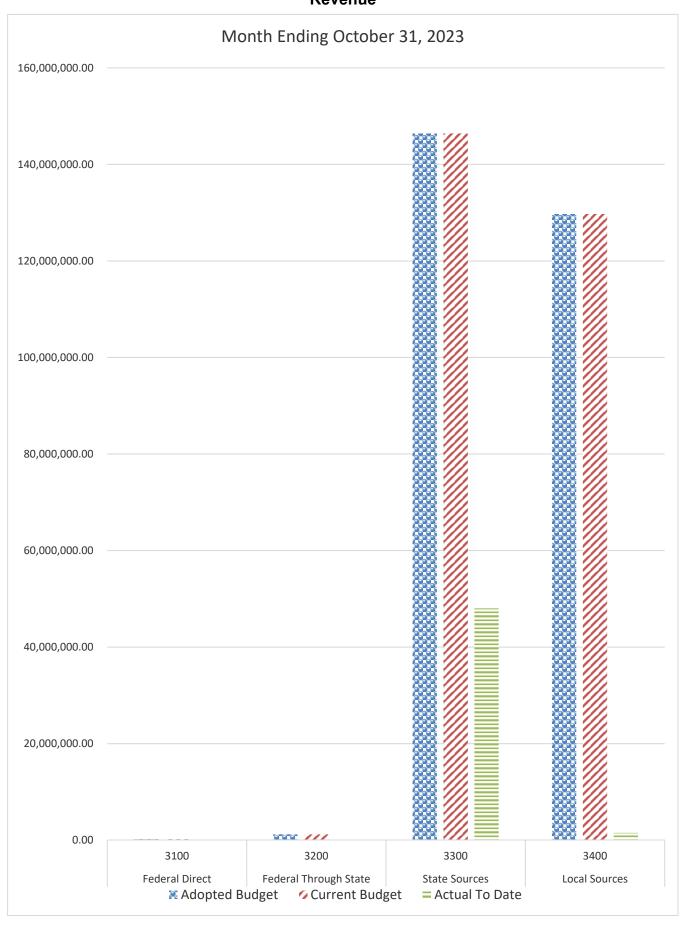

### GENERAL FUND COMPARISON Revenue

### DISTRICT SCHOOL BOARD OF ALACHUA COUNTY SCHEDULE OF REVENUES, EXPENDITURES AND CHANGES IN FUND BALANCES - BUDGET AND ACTUAL GENERAL FUND

|                                            |          |                  |                      |                  |                  |                      |                  | 2023-24 Variance with                 | 1          |
|--------------------------------------------|----------|------------------|----------------------|------------------|------------------|----------------------|------------------|---------------------------------------|------------|
|                                            | Account  | Budgeted Amo     | unts (2022-23)       | 2022-23 Actual   | Budgeted Am      | nounts (2023-24)     | 2023-24 Actual   | Current Budget -                      |            |
|                                            | riccount | Original 2022-23 | Current Budget as of | Revenues through | Original 2023-24 | Current Budget as of | Revenues through | Current Buaget                        | 1          |
|                                            | Number   | Budget           | Oct 31, 2022         | Oct 31, 2022     | Budget           | Oct 31, 2023         | Oct 31, 2023     | Positive (Negative)                   |            |
| REVENUES                                   |          |                  |                      |                  |                  |                      |                  | \ \ \ \ \ \ \ \ \ \ \ \ \ \ \ \ \ \ \ |            |
| Federal Direct                             | 3100     | 210,000.00       | 210,000.00           | 6,768.40         | 210,000.00       | 210,000.00           | 0.00             | (210,000.00)                          |            |
| Federal Through State                      | 3200     | 1,200,000.00     | 1,200,000.00         | 25,014.77        | 1,200,000.00     | 1,200,000.00         | 21,172.15        | (1,178,827.85)                        |            |
| State Sources                              | 3300     | 139,526,172.00   | 141,223,302.00       | 48,299,955.19    | 146,401,625.00   | 146,401,625.00       | 48,022,736.23    | (98,378,888.77)                       |            |
| Local Sources                              | 3400     | 117,535,367.00   | 118,089,808.16       | 1,571,370.35     | 127,951,182.00   | 129,713,787.98       | 1,513,475.38     | (128,200,312.60)                      |            |
| Transfers In:                              |          |                  |                      |                  |                  |                      |                  |                                       |            |
| Capital Projects                           | 3630     | 6,340,538.00     | 6,340,538.00         |                  | 8,253,665.00     | 8,253,665.00         |                  | (8,253,665.00)                        |            |
| Special Revenue                            | 3640     |                  |                      |                  |                  |                      |                  | ,                                     | ]          |
| Other Financing Sources                    | 3740     |                  |                      | 2,301.76         |                  |                      | 250.82           | 250.82                                | -          |
| Beginning Fund Balance                     |          | 25,744,970.21    | 25,744,970.21        | 25,744,970.21    | 34,982,622.52    | 34,982,622.52        | 34,982,622.52    | 0.00                                  | -          |
| Total Revenues and Fund Balances           |          | 290,557,047.21   | 292,808,618.37       | 75,650,380.68    | 318,999,094.52   | 320,761,700.50       | 84,540,257.10    | (236,221,443.40)                      | 1          |
|                                            |          |                  |                      | Expenditures     |                  |                      | Expenditures     | ,                                     | Percentage |
|                                            |          |                  |                      | through          |                  |                      | through          |                                       | of Budget  |
| EXPENDITURES                               |          |                  |                      | Oct 31, 2022     |                  |                      | Oct 31, 2023     |                                       | Expended   |
| Instruction                                | 5000     | 147,704,827.81   | 156,119,930.48       | 34,157,809.57    | 166,568,666.87   | 167,263,716.87       | 36,923,295.16    | 130,340,421.71                        | 22.07%     |
| Pupil Personnel Services                   | 6100     | 14,892,036.76    | 16,067,224.88        | 3,594,548.21     | 16,407,866.52    | 17,117,711.74        | 3,733,925.17     | 13,383,786.57                         | 21.81%     |
| Instructional Media Services               | 6200     | 5,236,713.81     | 5,274,902.17         | 1,234,092.50     | 5,327,591.54     | 5,320,929.18         | 1,171,808.68     | 4,149,120.50                          | 22.02%     |
| Instruction and Curr. Development Services | 6300     | 5,092,320.59     | 5,265,917.25         | 1,388,162.87     | 5,215,858.68     | 5,231,880.63         | 1,378,077.42     | 3,853,803.21                          | 26.34%     |
| Instructional Staff Training Services      | 6400     | 1,643,741.71     | 1,954,014.56         | 346,695.03       | 1,906,911.86     | 2,035,638.55         | 384,220.26       | 1,651,418.29                          | 18.87%     |
| Instruction Related Technology             | 6500     | 3,707,815.38     | 4,107,950.07         | 1,275,688.44     | 4,040,936.33     | 4,340,636.82         | 1,413,600.42     | 2,927,036.40                          | 32.57%     |
| Board                                      | 7100     | 1,161,356.20     | 1,161,356.20         | 282,393.48       | 1,306,928.88     | 1,307,145.29         | 365,617.36       | 941,527.93                            | 27.97%     |
| General Administration                     | 7200     | 1,435,503.69     | 1,434,503.69         | 461,208.19       | 1,573,465.42     | 1,574,863.37         | 463,385.98       | 1,111,477.39                          | 29.42%     |
| School Administration                      | 7300     | 17,668,708.47    | 17,822,917.64        | 5,696,174.45     | 18,627,038.66    | 18,694,342.43        | 6,028,827.20     | 12,665,515.23                         | 32.25%     |
| Facilities Acquisition and Construction    | 7400     | 2,665,672.89     | 2,949,339.19         | 643,639.90       | 1,693,109.27     | 1,832,294.84         | 376,608.40       | 1,455,686.44                          | 20.55%     |
| Fiscal Services                            | 7500     | 2,157,715.31     | 2,157,597.41         | 663,040.44       | 2,297,120.82     | 2,302,120.82         | 723,411.18       | 1,578,709.64                          | 31.42%     |
| Food Services                              | 7600     |                  |                      | Í                |                  |                      | · ·              | , i                                   |            |
| Central Services                           | 7700     | 3,966,092.65     | 4,027,155.56         | 1,318,830.52     | 4,061,052.42     | 4,199,852.44         | 1,333,193.09     | 2,866,659.35                          | 31.74%     |
| Pupil Transportation Services              | 7800     | 11,782,552.87    | 11,815,692.05        | 3,171,785.43     | 12,510,974.02    | 12,575,226.41        | 3,212,607.45     | 9,362,618.96                          | 25.55%     |
| Operation of Plant                         | 7900     | 30,052,916.15    | 31,072,743.23        | 10,630,103.38    | 36,820,794.72    | 37,519,399.65        | 14,369,232.02    | 23,150,167.63                         | 38.30%     |
| Maintenance of Plant                       | 8100     | 8,119,139.92     | 8,143,879.20         | 2,244,056.57     | 7,719,794.07     | 7,731,451.67         | 2,220,751.93     | 5,510,699.74                          | 28.72%     |
| Administrative Technology Services         | 8200     | 1,582,119.43     | 1,975,882.95         | 890,332.98       | 1,121,788.01     | 1,484,166.27         | 671,190.41       | 812,975.86                            | 45.22%     |
| Community Services                         | 9100     | 4,781,539.74     | 4,792,339.74         | 1,320,390.69     | 5,415,909.53     | 5,442,359.53         | 1,479,881.31     | 3,962,478.22                          | 27.19%     |
| Total Appropriations                       |          | 263,650,773.38   | 276,143,346.27       | 69,318,952.65    | 292,615,807.62   | 295,973,736.51       | 76,249,633.44    | 219,724,103.07                        | 25.76%     |
| Transfers Out                              | 9700     |                  |                      |                  |                  |                      |                  |                                       |            |
| Fund Balance (Beg. Fund Bal. + Rev Exp.)   |          | 26,906,273.83    | 16,665,272.10        | 6,331,428.03     | 26,383,286.90    | 24,787,963.99        | 8,290,623.66     | 16,497,340.33                         | 1          |
| Total Appropriations and Fund Balances     |          | 290,557,047.21   | 292,808,618.37       | 75,650,380.68    | 318,999,094.52   | 320,761,700.50       | 84,540,257.10    | 236,221,443.40                        | j          |