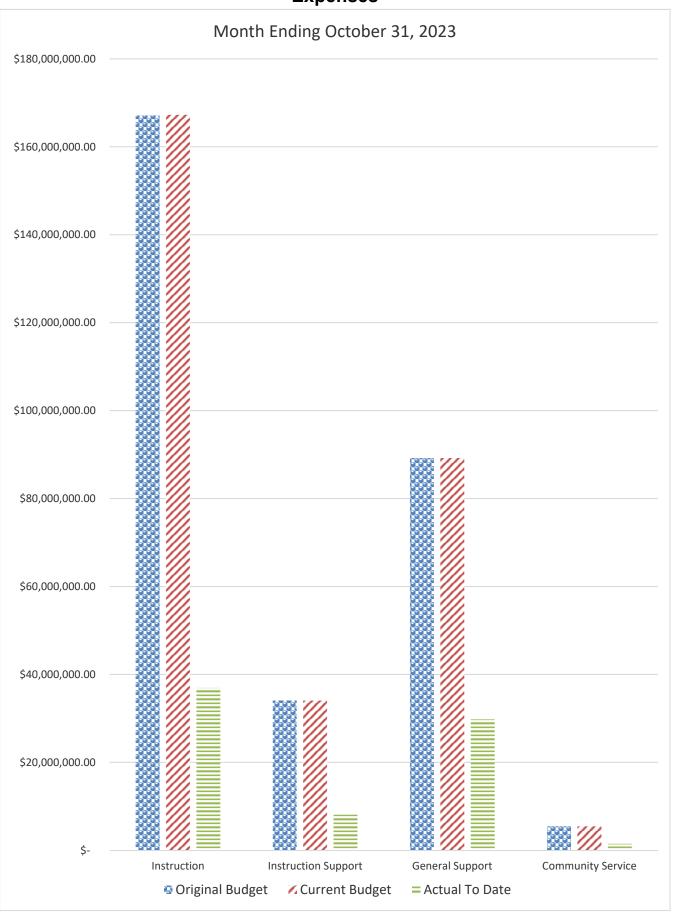

# GENERAL FUND COMPARISON Expenses

### DISTRICT SCHOOL BOARD OF ALACHUA COUNTY SCHEDULE OF REVENUES, EXPENDITURES AND CHANGES IN FUND BALANCES - BUDGET AND ACTUAL GENERAL FUND

|                                            |          |                  |                      |                  |                  |                      |                  | 2023-24 Variance with                 | 1          |
|--------------------------------------------|----------|------------------|----------------------|------------------|------------------|----------------------|------------------|---------------------------------------|------------|
|                                            | Account  | Budgeted Amo     | unts (2022-23)       | 2022-23 Actual   | Budgeted Am      | nounts (2023-24)     | 2023-24 Actual   | Current Budget -                      |            |
|                                            | riccount | Original 2022-23 | Current Budget as of | Revenues through | Original 2023-24 | Current Budget as of | Revenues through | Current Buaget                        | 1          |
|                                            | Number   | Budget           | Oct 31, 2022         | Oct 31, 2022     | Budget           | Oct 31, 2023         | Oct 31, 2023     | Positive (Negative)                   |            |
| REVENUES                                   |          |                  |                      |                  |                  |                      |                  | \ \ \ \ \ \ \ \ \ \ \ \ \ \ \ \ \ \ \ |            |
| Federal Direct                             | 3100     | 210,000.00       | 210,000.00           | 6,768.40         | 210,000.00       | 210,000.00           | 0.00             | (210,000.00)                          |            |
| Federal Through State                      | 3200     | 1,200,000.00     | 1,200,000.00         | 25,014.77        | 1,200,000.00     | 1,200,000.00         | 21,172.15        | (1,178,827.85)                        |            |
| State Sources                              | 3300     | 139,526,172.00   | 141,223,302.00       | 48,299,955.19    | 146,401,625.00   | 146,401,625.00       | 48,022,736.23    | (98,378,888.77)                       |            |
| Local Sources                              | 3400     | 117,535,367.00   | 118,089,808.16       | 1,571,370.35     | 127,951,182.00   | 129,713,787.98       | 1,513,475.38     | (128,200,312.60)                      |            |
| Transfers In:                              |          |                  |                      |                  |                  |                      |                  |                                       |            |
| Capital Projects                           | 3630     | 6,340,538.00     | 6,340,538.00         |                  | 8,253,665.00     | 8,253,665.00         |                  | (8,253,665.00)                        |            |
| Special Revenue                            | 3640     |                  |                      |                  |                  |                      |                  | ,                                     | ]          |
| Other Financing Sources                    | 3740     |                  |                      | 2,301.76         |                  |                      | 250.82           | 250.82                                | -          |
| Beginning Fund Balance                     |          | 25,744,970.21    | 25,744,970.21        | 25,744,970.21    | 34,982,622.52    | 34,982,622.52        | 34,982,622.52    | 0.00                                  | -          |
| Total Revenues and Fund Balances           |          | 290,557,047.21   | 292,808,618.37       | 75,650,380.68    | 318,999,094.52   | 320,761,700.50       | 84,540,257.10    | (236,221,443.40)                      | 1          |
|                                            |          |                  |                      | Expenditures     |                  |                      | Expenditures     | ,                                     | Percentage |
|                                            |          |                  |                      | through          |                  |                      | through          |                                       | of Budget  |
| EXPENDITURES                               |          |                  |                      | Oct 31, 2022     |                  |                      | Oct 31, 2023     |                                       | Expended   |
| Instruction                                | 5000     | 147,704,827.81   | 156,119,930.48       | 34,157,809.57    | 166,568,666.87   | 167,263,716.87       | 36,923,295.16    | 130,340,421.71                        | 22.07%     |
| Pupil Personnel Services                   | 6100     | 14,892,036.76    | 16,067,224.88        | 3,594,548.21     | 16,407,866.52    | 17,117,711.74        | 3,733,925.17     | 13,383,786.57                         | 21.81%     |
| Instructional Media Services               | 6200     | 5,236,713.81     | 5,274,902.17         | 1,234,092.50     | 5,327,591.54     | 5,320,929.18         | 1,171,808.68     | 4,149,120.50                          | 22.02%     |
| Instruction and Curr. Development Services | 6300     | 5,092,320.59     | 5,265,917.25         | 1,388,162.87     | 5,215,858.68     | 5,231,880.63         | 1,378,077.42     | 3,853,803.21                          | 26.34%     |
| Instructional Staff Training Services      | 6400     | 1,643,741.71     | 1,954,014.56         | 346,695.03       | 1,906,911.86     | 2,035,638.55         | 384,220.26       | 1,651,418.29                          | 18.87%     |
| Instruction Related Technology             | 6500     | 3,707,815.38     | 4,107,950.07         | 1,275,688.44     | 4,040,936.33     | 4,340,636.82         | 1,413,600.42     | 2,927,036.40                          | 32.57%     |
| Board                                      | 7100     | 1,161,356.20     | 1,161,356.20         | 282,393.48       | 1,306,928.88     | 1,307,145.29         | 365,617.36       | 941,527.93                            | 27.97%     |
| General Administration                     | 7200     | 1,435,503.69     | 1,434,503.69         | 461,208.19       | 1,573,465.42     | 1,574,863.37         | 463,385.98       | 1,111,477.39                          | 29.42%     |
| School Administration                      | 7300     | 17,668,708.47    | 17,822,917.64        | 5,696,174.45     | 18,627,038.66    | 18,694,342.43        | 6,028,827.20     | 12,665,515.23                         | 32.25%     |
| Facilities Acquisition and Construction    | 7400     | 2,665,672.89     | 2,949,339.19         | 643,639.90       | 1,693,109.27     | 1,832,294.84         | 376,608.40       | 1,455,686.44                          | 20.55%     |
| Fiscal Services                            | 7500     | 2,157,715.31     | 2,157,597.41         | 663,040.44       | 2,297,120.82     | 2,302,120.82         | 723,411.18       | 1,578,709.64                          | 31.42%     |
| Food Services                              | 7600     |                  |                      | Í                |                  |                      | · ·              | , i                                   |            |
| Central Services                           | 7700     | 3,966,092.65     | 4,027,155.56         | 1,318,830.52     | 4,061,052.42     | 4,199,852.44         | 1,333,193.09     | 2,866,659.35                          | 31.74%     |
| Pupil Transportation Services              | 7800     | 11,782,552.87    | 11,815,692.05        | 3,171,785.43     | 12,510,974.02    | 12,575,226.41        | 3,212,607.45     | 9,362,618.96                          | 25.55%     |
| Operation of Plant                         | 7900     | 30,052,916.15    | 31,072,743.23        | 10,630,103.38    | 36,820,794.72    | 37,519,399.65        | 14,369,232.02    | 23,150,167.63                         | 38.30%     |
| Maintenance of Plant                       | 8100     | 8,119,139.92     | 8,143,879.20         | 2,244,056.57     | 7,719,794.07     | 7,731,451.67         | 2,220,751.93     | 5,510,699.74                          | 28.72%     |
| Administrative Technology Services         | 8200     | 1,582,119.43     | 1,975,882.95         | 890,332.98       | 1,121,788.01     | 1,484,166.27         | 671,190.41       | 812,975.86                            | 45.22%     |
| Community Services                         | 9100     | 4,781,539.74     | 4,792,339.74         | 1,320,390.69     | 5,415,909.53     | 5,442,359.53         | 1,479,881.31     | 3,962,478.22                          | 27.19%     |
| Total Appropriations                       |          | 263,650,773.38   | 276,143,346.27       | 69,318,952.65    | 292,615,807.62   | 295,973,736.51       | 76,249,633.44    | 219,724,103.07                        | 25.76%     |
| Transfers Out                              | 9700     |                  |                      |                  |                  |                      |                  |                                       |            |
| Fund Balance (Beg. Fund Bal. + Rev Exp.)   |          | 26,906,273.83    | 16,665,272.10        | 6,331,428.03     | 26,383,286.90    | 24,787,963.99        | 8,290,623.66     | 16,497,340.33                         | 1          |
| Total Appropriations and Fund Balances     |          | 290,557,047.21   | 292,808,618.37       | 75,650,380.68    | 318,999,094.52   | 320,761,700.50       | 84,540,257.10    | 236,221,443.40                        | j          |