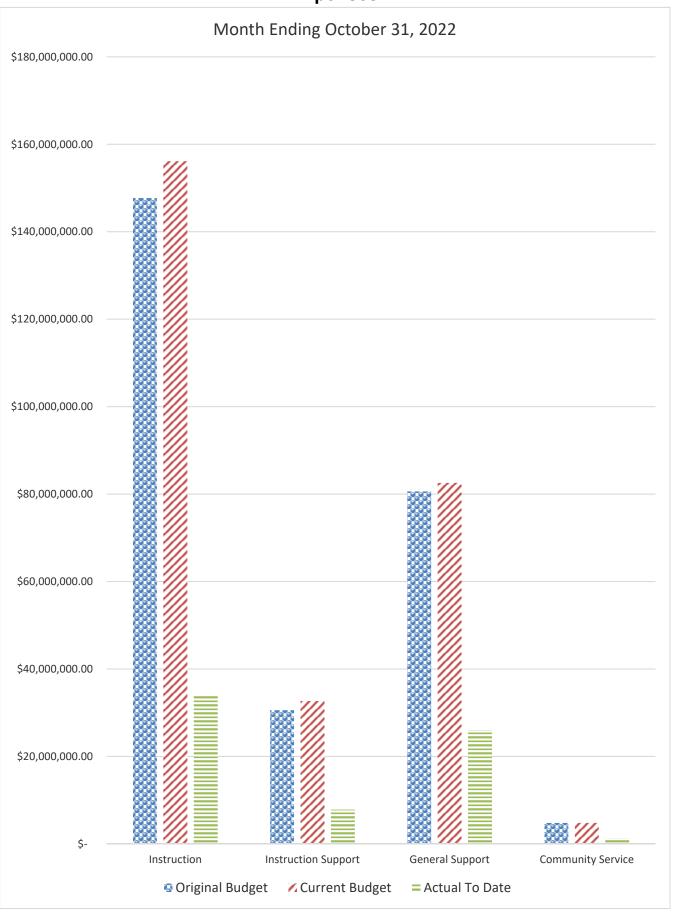

# GENERAL FUND COMPARISON Expenses

### DISTRICT SCHOOL BOARD OF ALACHUA COUNTY SCHEDULE OF REVENUES, EXPENDITURES AND CHANGES IN FUND BALANCES - BUDGET AND ACTUAL GENERAL FUND

|                                            |          |                  |                      |                  |                  |                      |                  | 2023-24 Variance with                 | 1          |
|--------------------------------------------|----------|------------------|----------------------|------------------|------------------|----------------------|------------------|---------------------------------------|------------|
|                                            | Account  | Budgeted Amo     | unts (2022-23)       | 2022-23 Actual   | Budgeted Am      | nounts (2023-24)     | 2023-24 Actual   | Current Budget -                      |            |
|                                            | riccount | Original 2022-23 | Current Budget as of | Revenues through | Original 2023-24 | Current Budget as of | Revenues through | Current Buaget                        | 1          |
|                                            | Number   | Budget           | Oct 31, 2022         | Oct 31, 2022     | Budget           | Oct 31, 2023         | Oct 31, 2023     | Positive (Negative)                   |            |
| REVENUES                                   |          |                  |                      |                  |                  |                      |                  | \ \ \ \ \ \ \ \ \ \ \ \ \ \ \ \ \ \ \ |            |
| Federal Direct                             | 3100     | 210,000.00       | 210,000.00           | 6,768.40         | 210,000.00       | 210,000.00           | 0.00             | (210,000.00)                          |            |
| Federal Through State                      | 3200     | 1,200,000.00     | 1,200,000.00         | 25,014.77        | 1,200,000.00     | 1,200,000.00         | 21,172.15        | (1,178,827.85)                        |            |
| State Sources                              | 3300     | 139,526,172.00   | 141,223,302.00       | 48,299,955.19    | 146,401,625.00   | 146,401,625.00       | 48,022,736.23    | (98,378,888.77)                       |            |
| Local Sources                              | 3400     | 117,535,367.00   | 118,089,808.16       | 1,571,370.35     | 127,951,182.00   | 129,713,787.98       | 1,513,475.38     | (128,200,312.60)                      |            |
| Transfers In:                              |          |                  |                      |                  |                  |                      |                  |                                       |            |
| Capital Projects                           | 3630     | 6,340,538.00     | 6,340,538.00         |                  | 8,253,665.00     | 8,253,665.00         |                  | (8,253,665.00)                        |            |
| Special Revenue                            | 3640     |                  |                      |                  |                  |                      |                  | ,                                     | ]          |
| Other Financing Sources                    | 3740     |                  |                      | 2,301.76         |                  |                      | 250.82           | 250.82                                | -          |
| Beginning Fund Balance                     |          | 25,744,970.21    | 25,744,970.21        | 25,744,970.21    | 34,982,622.52    | 34,982,622.52        | 34,982,622.52    | 0.00                                  | -          |
| Total Revenues and Fund Balances           |          | 290,557,047.21   | 292,808,618.37       | 75,650,380.68    | 318,999,094.52   | 320,761,700.50       | 84,540,257.10    | (236,221,443.40)                      | 1          |
|                                            |          |                  |                      | Expenditures     |                  |                      | Expenditures     | ,                                     | Percentage |
|                                            |          |                  |                      | through          |                  |                      | through          |                                       | of Budget  |
| EXPENDITURES                               |          |                  |                      | Oct 31, 2022     |                  |                      | Oct 31, 2023     |                                       | Expended   |
| Instruction                                | 5000     | 147,704,827.81   | 156,119,930.48       | 34,157,809.57    | 166,568,666.87   | 167,263,716.87       | 36,923,295.16    | 130,340,421.71                        | 22.07%     |
| Pupil Personnel Services                   | 6100     | 14,892,036.76    | 16,067,224.88        | 3,594,548.21     | 16,407,866.52    | 17,117,711.74        | 3,733,925.17     | 13,383,786.57                         | 21.81%     |
| Instructional Media Services               | 6200     | 5,236,713.81     | 5,274,902.17         | 1,234,092.50     | 5,327,591.54     | 5,320,929.18         | 1,171,808.68     | 4,149,120.50                          | 22.02%     |
| Instruction and Curr. Development Services | 6300     | 5,092,320.59     | 5,265,917.25         | 1,388,162.87     | 5,215,858.68     | 5,231,880.63         | 1,378,077.42     | 3,853,803.21                          | 26.34%     |
| Instructional Staff Training Services      | 6400     | 1,643,741.71     | 1,954,014.56         | 346,695.03       | 1,906,911.86     | 2,035,638.55         | 384,220.26       | 1,651,418.29                          | 18.87%     |
| Instruction Related Technology             | 6500     | 3,707,815.38     | 4,107,950.07         | 1,275,688.44     | 4,040,936.33     | 4,340,636.82         | 1,413,600.42     | 2,927,036.40                          | 32.57%     |
| Board                                      | 7100     | 1,161,356.20     | 1,161,356.20         | 282,393.48       | 1,306,928.88     | 1,307,145.29         | 365,617.36       | 941,527.93                            | 27.97%     |
| General Administration                     | 7200     | 1,435,503.69     | 1,434,503.69         | 461,208.19       | 1,573,465.42     | 1,574,863.37         | 463,385.98       | 1,111,477.39                          | 29.42%     |
| School Administration                      | 7300     | 17,668,708.47    | 17,822,917.64        | 5,696,174.45     | 18,627,038.66    | 18,694,342.43        | 6,028,827.20     | 12,665,515.23                         | 32.25%     |
| Facilities Acquisition and Construction    | 7400     | 2,665,672.89     | 2,949,339.19         | 643,639.90       | 1,693,109.27     | 1,832,294.84         | 376,608.40       | 1,455,686.44                          | 20.55%     |
| Fiscal Services                            | 7500     | 2,157,715.31     | 2,157,597.41         | 663,040.44       | 2,297,120.82     | 2,302,120.82         | 723,411.18       | 1,578,709.64                          | 31.42%     |
| Food Services                              | 7600     |                  |                      | Í                |                  |                      | · ·              | , i                                   |            |
| Central Services                           | 7700     | 3,966,092.65     | 4,027,155.56         | 1,318,830.52     | 4,061,052.42     | 4,199,852.44         | 1,333,193.09     | 2,866,659.35                          | 31.74%     |
| Pupil Transportation Services              | 7800     | 11,782,552.87    | 11,815,692.05        | 3,171,785.43     | 12,510,974.02    | 12,575,226.41        | 3,212,607.45     | 9,362,618.96                          | 25.55%     |
| Operation of Plant                         | 7900     | 30,052,916.15    | 31,072,743.23        | 10,630,103.38    | 36,820,794.72    | 37,519,399.65        | 14,369,232.02    | 23,150,167.63                         | 38.30%     |
| Maintenance of Plant                       | 8100     | 8,119,139.92     | 8,143,879.20         | 2,244,056.57     | 7,719,794.07     | 7,731,451.67         | 2,220,751.93     | 5,510,699.74                          | 28.72%     |
| Administrative Technology Services         | 8200     | 1,582,119.43     | 1,975,882.95         | 890,332.98       | 1,121,788.01     | 1,484,166.27         | 671,190.41       | 812,975.86                            | 45.22%     |
| Community Services                         | 9100     | 4,781,539.74     | 4,792,339.74         | 1,320,390.69     | 5,415,909.53     | 5,442,359.53         | 1,479,881.31     | 3,962,478.22                          | 27.19%     |
| Total Appropriations                       |          | 263,650,773.38   | 276,143,346.27       | 69,318,952.65    | 292,615,807.62   | 295,973,736.51       | 76,249,633.44    | 219,724,103.07                        | 25.76%     |
| Transfers Out                              | 9700     |                  |                      |                  |                  |                      |                  |                                       |            |
| Fund Balance (Beg. Fund Bal. + Rev Exp.)   |          | 26,906,273.83    | 16,665,272.10        | 6,331,428.03     | 26,383,286.90    | 24,787,963.99        | 8,290,623.66     | 16,497,340.33                         | 1          |
| Total Appropriations and Fund Balances     |          | 290,557,047.21   | 292,808,618.37       | 75,650,380.68    | 318,999,094.52   | 320,761,700.50       | 84,540,257.10    | 236,221,443.40                        | j          |