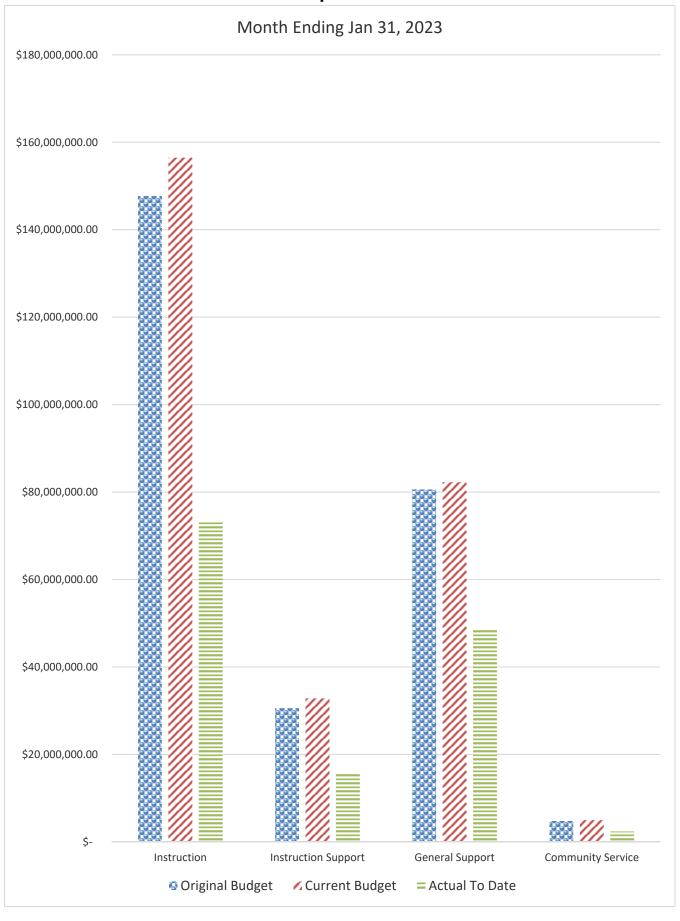

# GENERAL FUND COMPARISON Expenses

## DISTRICT SCHOOL BOARD OF ALACHUA COUNTY SCHEDULE OF REVENUES, EXPENDITURES AND CHANGES IN FUND BALANCES - BUDGET AND ACTUAL GENERAL FUND

| <b>g</b> , . , . ,                         |         |                              |                                      |                                  |                            |                                      |                                  | 2023-24 Variance with | 1          |
|--------------------------------------------|---------|------------------------------|--------------------------------------|----------------------------------|----------------------------|--------------------------------------|----------------------------------|-----------------------|------------|
|                                            | Account | Account Budgeted Amounts (20 |                                      | 2022-23 Actual                   | Budgeted Am                | ounts (2023-24)                      | 2023-24 Actual                   | Current Budget -      |            |
|                                            | Number  | Original 2022-23<br>Budget   | Current Budget as of<br>Jan 31, 2023 | Revenues through<br>Jan 31, 2023 | Original 2023-24<br>Budget | Current Budget as of<br>Jan 31, 2024 | Revenues through<br>Jan 31, 2024 | Positive (Negative)   |            |
| REVENUES                                   |         |                              | ĺ                                    | ,                                | Ü                          | ,                                    | ,                                | ( )                   |            |
| Federal Direct                             | 3100    | 210,000.00                   | 210,000.00                           | 64,902.63                        | 210,000.00                 | 210,000.00                           | 67,040.06                        | (142,959.94)          |            |
| Federal Through State                      | 3200    | 1,200,000.00                 | 1,200,000.00                         | 155,676.23                       | 1,200,000.00               | 1,200,000.00                         | 341,359.87                       | (858,640.13)          |            |
| State Sources                              | 3300    | 139,526,172.00               | 140,483,412.60                       | 83,001,260.00                    | 146,401,625.00             | 147,081,468.00                       | 84,553,840.15                    | (62,527,627.85)       |            |
| Local Sources                              | 3400    | 117,535,367.00               | 118,179,921.04                       | 98,061,928.34                    | 127,951,182.00             | 130,564,897.84                       | 91,856,314.58                    | (38,708,583.26)       |            |
| Transfers In:                              |         |                              |                                      |                                  |                            |                                      |                                  |                       | _          |
| Capital Projects                           | 3630    | 6,340,538.00                 | 6,340,538.00                         | 3,170,269.00                     | 8,253,665.00               | 8,253,665.00                         | 4,126,832.50                     | (4,126,832.50)        |            |
|                                            | 3640    |                              | 4,500,000.00                         | 4,500,000.00                     |                            |                                      |                                  |                       |            |
| Other Financing Sources                    | 3740    |                              |                                      | 5,421.33                         |                            |                                      | 21,980.67                        | 21,980.67             | -          |
| Beginning Fund Balance                     |         | 25,744,970.21                | 25,744,970.21                        | 25,744,970.21                    | 35,034,635.66              | 35,034,635.66                        | 35,034,635.66                    | 0.00                  | -          |
| Total Revenues and Fund Balances           |         | 290,557,047.21               | 296,658,841.85                       | 214,704,427.74                   | 319,051,107.66             | 322,344,666.50                       | 216,002,003.49                   | (106,342,663.01)      | 1          |
|                                            |         |                              |                                      | Expenditures                     |                            |                                      | Expenditures                     |                       | Percentage |
|                                            |         |                              |                                      | through                          |                            |                                      | through                          |                       | of Budget  |
| EXPENDITURES                               |         |                              |                                      | Jan 31, 2023                     |                            |                                      | Jan 31, 2024                     |                       | Expended   |
| Instruction                                | 5000    | 147,704,827.81               | 156,482,455.35                       | 73,484,010.22                    | 166,568,666.87             | 167,164,058.66                       | 77,319,198.29                    | 89,844,860.37         | 46.25%     |
| Pupil Personnel Services                   | 6100    | 14,892,036.76                | 15,959,169.43                        | 7,457,202.23                     | 16,407,866.52              | 17,553,998.23                        | 8,246,221.10                     | 9,307,777.13          | 46.98%     |
| Instructional Media Services               | 6200    | 5,236,713.81                 | 5,659,603.15                         | 2,677,444.49                     | 5,327,591.54               | 5,321,505.57                         | 2,630,787.47                     | 2,690,718.10          | 49.44%     |
| Instruction and Curr. Development Services | 6300    | 5,092,320.59                 | 5,340,912.27                         | 2,637,895.88                     | 5,215,858.68               | 5,245,087.15                         | 2,712,247.50                     | 2,532,839.65          | 51.71%     |
| Instructional Staff Training Services      | 6400    | 1,643,741.71                 | 1,881,467.01                         | 647,348.15                       | 1,906,911.86               | 2,273,670.86                         | 641,212.40                       | 1,632,458.46          | 28.20%     |
| Instruction Related Technology             | 6500    | 3,707,815.38                 | 3,972,363.87                         | 2,264,354.56                     | 4,040,936.33               | 4,340,636.82                         | 2,586,778.60                     | 1,753,858.22          | 59.59%     |
| Board                                      | 7100    | 1,161,356.20                 | 1,137,683.43                         | 913,720.95                       | 1,306,928.88               | 1,307,145.29                         | 1,064,020.83                     | 243,124.46            | 81.40%     |
| General Administration                     | 7200    | 1,435,503.69                 | 1,447,100.28                         | 808,366.69                       | 1,573,465.42               | 1,599,134.37                         | 861,051.57                       | 738,082.80            | 53.84%     |
| School Administration                      | 7300    | 17,668,708.47                | 18,157,397.84                        | 10,417,580.58                    | 18,627,038.66              | 18,704,221.02                        | 11,147,096.52                    | 7,557,124.50          | 59.60%     |
| Facilities Acquisition and Construction    | 7400    | 2,665,672.89                 | 2,966,481.99                         | 1,187,346.58                     | 1,693,109.27               | 1,850,194.23                         | 1,097,939.74                     | 752,254.49            | 59.34%     |
| Fiscal Services                            | 7500    | 2,157,715.31                 | 2,031,249.82                         | 1,165,362.22                     | 2,297,120.82               | 2,302,120.82                         | 1,382,060.62                     | 920,060.20            | 60.03%     |
| Food Services                              | 7600    | , ,                          | , ,                                  | , ,                              | , í                        | , ,                                  |                                  | ,                     |            |
| Central Services                           | 7700    | 3,966,092.65                 | 4,088,896.65                         | 2,279,788.04                     | 4,061,052.42               | 4,210,051.39                         | 2,427,900.48                     | 1,782,150.91          | 57.67%     |
| Pupil Transportation Services              | 7800    | 11,782,552.87                | 11,472,549.41                        | 6,310,763.14                     | 12,510,974.02              | 12,649,301.32                        | 6,586,564.47                     | 6,062,736.85          | 52.07%     |
| Operation of Plant                         | 7900    | 30,052,916.15                | 31,609,892.72                        | 20,320,635.27                    | 36,820,794.72              | 37,842,990.02                        | 21,969,904.71                    | 15,873,085.31         | 58.06%     |
| Maintenance of Plant                       | 8100    | 8,119,139.92                 | 7,505,744.37                         | 3,924,878.73                     | 7,719,794.07               | 7,728,451.67                         | 3,943,829.13                     | 3,784,622.54          | 51.03%     |
| Administrative Technology Services         | 8200    | 1,582,119.43                 | 1,836,877.22                         | 1,213,232.54                     | 1,121,788.01               | 1,485,926.27                         | 882,892.37                       | 603,033.90            | 59.42%     |
| Community Services                         | 9100    | 4,781,539.74                 | 4,965,591.74                         | 2,382,001.66                     | 5,415,909.53               | 5,448,359.53                         | 2,637,364.47                     | 2,810,995.06          | 48.41%     |
| Total Appropriations                       |         | 263,650,773.38               | 276,515,436.55                       | 140,091,931.93                   | 292,615,807.62             | 297,026,853.22                       | 148,137,070.27                   | 148,889,782.95        | 49.87%     |
| Transfers Out                              | 9700    | ,,                           | , , , , , ,                          | , , , , , , ,                    | , -,                       | , ,,,,,,                             | , - · y- · · · -                 | 7 7:                  |            |
| Fund Balance (Beg. Fund Bal. + Rev Exp.)   |         | 26,906,273.83                | 20,143,405.30                        | 74,612,495.81                    | 26,435,300.04              | 25,317,813.28                        | 67,864,933.22                    | (42,547,119.94)       | -          |
| Total Appropriations and Fund Balances     |         | 290,557,047.21               | 296,658,841.85                       | 214,704,427.74                   | 319,051,107.66             | 322,344,666.50                       | 216,002,003.49                   | 106,342,663.01        |            |