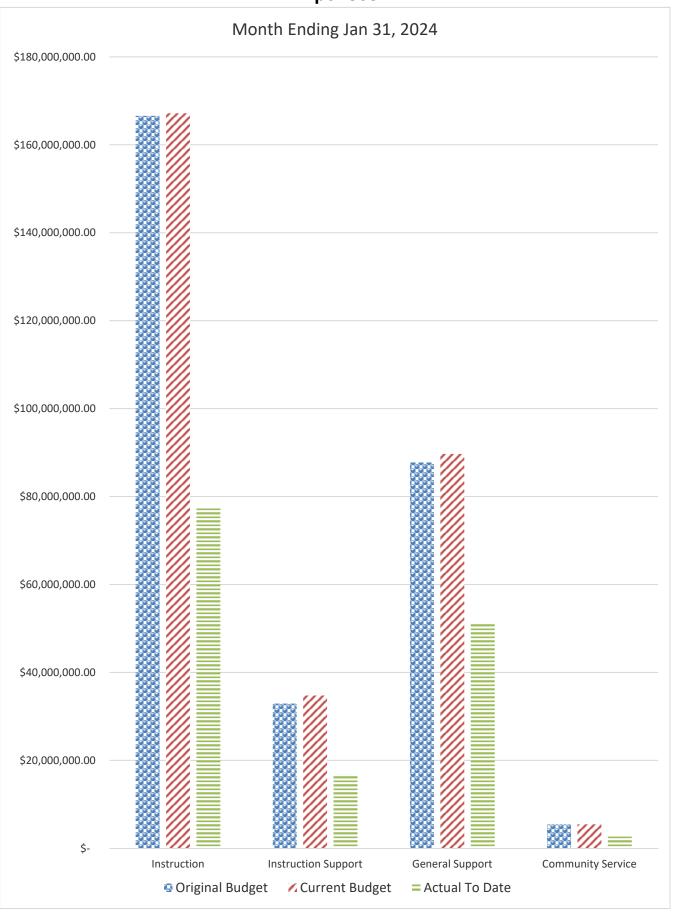

# GENERAL FUND COMPARISON Expenses

## DISTRICT SCHOOL BOARD OF ALACHUA COUNTY SCHEDULE OF REVENUES, EXPENDITURES AND CHANGES IN FUND BALANCES - BUDGET AND ACTUAL GENERAL FUND

| <b>g</b> , . , . ,                         |         |                              |                                      |                                  |                            |                                      |                                  | 2023-24 Variance with | 1          |
|--------------------------------------------|---------|------------------------------|--------------------------------------|----------------------------------|----------------------------|--------------------------------------|----------------------------------|-----------------------|------------|
|                                            | Account | Account Budgeted Amounts (20 |                                      | 2022-23 Actual                   | Budgeted Am                | ounts (2023-24)                      | 2023-24 Actual                   | Current Budget -      |            |
|                                            | Number  | Original 2022-23<br>Budget   | Current Budget as of<br>Jan 31, 2023 | Revenues through<br>Jan 31, 2023 | Original 2023-24<br>Budget | Current Budget as of<br>Jan 31, 2024 | Revenues through<br>Jan 31, 2024 | Positive (Negative)   |            |
| REVENUES                                   |         |                              | ĺ                                    | ,                                | Ü                          | ,                                    | ,                                | ( )                   |            |
| Federal Direct                             | 3100    | 210,000.00                   | 210,000.00                           | 64,902.63                        | 210,000.00                 | 210,000.00                           | 67,040.06                        | (142,959.94)          |            |
| Federal Through State                      | 3200    | 1,200,000.00                 | 1,200,000.00                         | 155,676.23                       | 1,200,000.00               | 1,200,000.00                         | 341,359.87                       | (858,640.13)          |            |
| State Sources                              | 3300    | 139,526,172.00               | 140,483,412.60                       | 83,001,260.00                    | 146,401,625.00             | 147,081,468.00                       | 84,553,840.15                    | (62,527,627.85)       |            |
| Local Sources                              | 3400    | 117,535,367.00               | 118,179,921.04                       | 98,061,928.34                    | 127,951,182.00             | 130,564,897.84                       | 91,856,314.58                    | (38,708,583.26)       |            |
| Transfers In:                              |         |                              |                                      |                                  |                            |                                      |                                  |                       | _          |
| Capital Projects                           | 3630    | 6,340,538.00                 | 6,340,538.00                         | 3,170,269.00                     | 8,253,665.00               | 8,253,665.00                         | 4,126,832.50                     | (4,126,832.50)        |            |
|                                            | 3640    |                              | 4,500,000.00                         | 4,500,000.00                     |                            |                                      |                                  |                       |            |
| Other Financing Sources                    | 3740    |                              |                                      | 5,421.33                         |                            |                                      | 21,980.67                        | 21,980.67             | -          |
| Beginning Fund Balance                     |         | 25,744,970.21                | 25,744,970.21                        | 25,744,970.21                    | 35,034,635.66              | 35,034,635.66                        | 35,034,635.66                    | 0.00                  | -          |
| Total Revenues and Fund Balances           |         | 290,557,047.21               | 296,658,841.85                       | 214,704,427.74                   | 319,051,107.66             | 322,344,666.50                       | 216,002,003.49                   | (106,342,663.01)      | 1          |
|                                            |         |                              |                                      | Expenditures                     |                            |                                      | Expenditures                     |                       | Percentage |
|                                            |         |                              |                                      | through                          |                            |                                      | through                          |                       | of Budget  |
| EXPENDITURES                               |         |                              |                                      | Jan 31, 2023                     |                            |                                      | Jan 31, 2024                     |                       | Expended   |
| Instruction                                | 5000    | 147,704,827.81               | 156,482,455.35                       | 73,484,010.22                    | 166,568,666.87             | 167,164,058.66                       | 77,319,198.29                    | 89,844,860.37         | 46.25%     |
| Pupil Personnel Services                   | 6100    | 14,892,036.76                | 15,959,169.43                        | 7,457,202.23                     | 16,407,866.52              | 17,553,998.23                        | 8,246,221.10                     | 9,307,777.13          | 46.98%     |
| Instructional Media Services               | 6200    | 5,236,713.81                 | 5,659,603.15                         | 2,677,444.49                     | 5,327,591.54               | 5,321,505.57                         | 2,630,787.47                     | 2,690,718.10          | 49.44%     |
| Instruction and Curr. Development Services | 6300    | 5,092,320.59                 | 5,340,912.27                         | 2,637,895.88                     | 5,215,858.68               | 5,245,087.15                         | 2,712,247.50                     | 2,532,839.65          | 51.71%     |
| Instructional Staff Training Services      | 6400    | 1,643,741.71                 | 1,881,467.01                         | 647,348.15                       | 1,906,911.86               | 2,273,670.86                         | 641,212.40                       | 1,632,458.46          | 28.20%     |
| Instruction Related Technology             | 6500    | 3,707,815.38                 | 3,972,363.87                         | 2,264,354.56                     | 4,040,936.33               | 4,340,636.82                         | 2,586,778.60                     | 1,753,858.22          | 59.59%     |
| Board                                      | 7100    | 1,161,356.20                 | 1,137,683.43                         | 913,720.95                       | 1,306,928.88               | 1,307,145.29                         | 1,064,020.83                     | 243,124.46            | 81.40%     |
| General Administration                     | 7200    | 1,435,503.69                 | 1,447,100.28                         | 808,366.69                       | 1,573,465.42               | 1,599,134.37                         | 861,051.57                       | 738,082.80            | 53.84%     |
| School Administration                      | 7300    | 17,668,708.47                | 18,157,397.84                        | 10,417,580.58                    | 18,627,038.66              | 18,704,221.02                        | 11,147,096.52                    | 7,557,124.50          | 59.60%     |
| Facilities Acquisition and Construction    | 7400    | 2,665,672.89                 | 2,966,481.99                         | 1,187,346.58                     | 1,693,109.27               | 1,850,194.23                         | 1,097,939.74                     | 752,254.49            | 59.34%     |
| Fiscal Services                            | 7500    | 2,157,715.31                 | 2,031,249.82                         | 1,165,362.22                     | 2,297,120.82               | 2,302,120.82                         | 1,382,060.62                     | 920,060.20            | 60.03%     |
| Food Services                              | 7600    | , ,                          | , ,                                  | , ,                              | , í                        | , ,                                  |                                  | ,                     |            |
| Central Services                           | 7700    | 3,966,092.65                 | 4,088,896.65                         | 2,279,788.04                     | 4,061,052.42               | 4,210,051.39                         | 2,427,900.48                     | 1,782,150.91          | 57.67%     |
| Pupil Transportation Services              | 7800    | 11,782,552.87                | 11,472,549.41                        | 6,310,763.14                     | 12,510,974.02              | 12,649,301.32                        | 6,586,564.47                     | 6,062,736.85          | 52.07%     |
| Operation of Plant                         | 7900    | 30,052,916.15                | 31,609,892.72                        | 20,320,635.27                    | 36,820,794.72              | 37,842,990.02                        | 21,969,904.71                    | 15,873,085.31         | 58.06%     |
| Maintenance of Plant                       | 8100    | 8,119,139.92                 | 7,505,744.37                         | 3,924,878.73                     | 7,719,794.07               | 7,728,451.67                         | 3,943,829.13                     | 3,784,622.54          | 51.03%     |
| Administrative Technology Services         | 8200    | 1,582,119.43                 | 1,836,877.22                         | 1,213,232.54                     | 1,121,788.01               | 1,485,926.27                         | 882,892.37                       | 603,033.90            | 59.42%     |
| Community Services                         | 9100    | 4,781,539.74                 | 4,965,591.74                         | 2,382,001.66                     | 5,415,909.53               | 5,448,359.53                         | 2,637,364.47                     | 2,810,995.06          | 48.41%     |
| Total Appropriations                       |         | 263,650,773.38               | 276,515,436.55                       | 140,091,931.93                   | 292,615,807.62             | 297,026,853.22                       | 148,137,070.27                   | 148,889,782.95        | 49.87%     |
| Transfers Out                              | 9700    | ,,                           | , , , , , ,                          | , , , , , , ,                    | , -,                       | , ,,,,,,                             | , - · y- · · · -                 | 7 7:                  |            |
| Fund Balance (Beg. Fund Bal. + Rev Exp.)   |         | 26,906,273.83                | 20,143,405.30                        | 74,612,495.81                    | 26,435,300.04              | 25,317,813.28                        | 67,864,933.22                    | (42,547,119.94)       | -          |
| Total Appropriations and Fund Balances     |         | 290,557,047.21               | 296,658,841.85                       | 214,704,427.74                   | 319,051,107.66             | 322,344,666.50                       | 216,002,003.49                   | 106,342,663.01        |            |