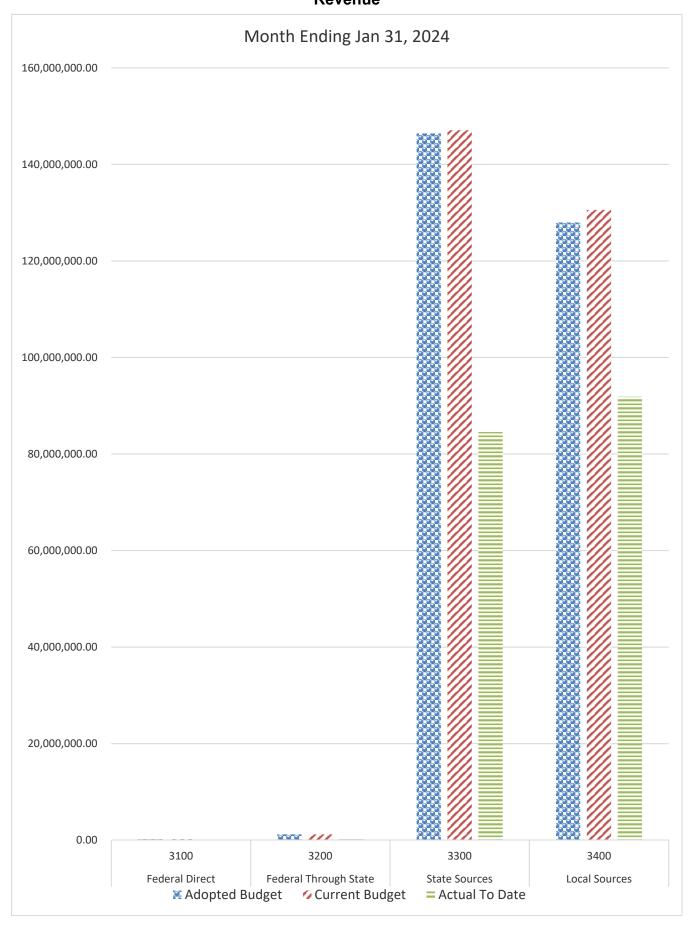

## GENERAL FUND COMPARISON Revenue

## DISTRICT SCHOOL BOARD OF ALACHUA COUNTY SCHEDULE OF REVENUES, EXPENDITURES AND CHANGES IN FUND BALANCES - BUDGET AND ACTUAL GENERAL FUND

| <b>g</b> , . , . ,                         |         |                              |                                      |                                  |                            |                                      |                                  | 2023-24 Variance with | 1          |
|--------------------------------------------|---------|------------------------------|--------------------------------------|----------------------------------|----------------------------|--------------------------------------|----------------------------------|-----------------------|------------|
|                                            | Account | Account Budgeted Amounts (20 |                                      | 2022-23 Actual                   | Budgeted Am                | ounts (2023-24)                      | 2023-24 Actual                   | Current Budget -      |            |
|                                            | Number  | Original 2022-23<br>Budget   | Current Budget as of<br>Jan 31, 2023 | Revenues through<br>Jan 31, 2023 | Original 2023-24<br>Budget | Current Budget as of<br>Jan 31, 2024 | Revenues through<br>Jan 31, 2024 | Positive (Negative)   |            |
| REVENUES                                   |         |                              | ĺ                                    | ,                                | Ü                          | ,                                    | ,                                | ( )                   |            |
| Federal Direct                             | 3100    | 210,000.00                   | 210,000.00                           | 64,902.63                        | 210,000.00                 | 210,000.00                           | 67,040.06                        | (142,959.94)          |            |
| Federal Through State                      | 3200    | 1,200,000.00                 | 1,200,000.00                         | 155,676.23                       | 1,200,000.00               | 1,200,000.00                         | 341,359.87                       | (858,640.13)          |            |
| State Sources                              | 3300    | 139,526,172.00               | 140,483,412.60                       | 83,001,260.00                    | 146,401,625.00             | 147,081,468.00                       | 84,553,840.15                    | (62,527,627.85)       |            |
| Local Sources                              | 3400    | 117,535,367.00               | 118,179,921.04                       | 98,061,928.34                    | 127,951,182.00             | 130,564,897.84                       | 91,856,314.58                    | (38,708,583.26)       |            |
| Transfers In:                              |         |                              |                                      |                                  |                            |                                      |                                  |                       | _          |
| Capital Projects                           | 3630    | 6,340,538.00                 | 6,340,538.00                         | 3,170,269.00                     | 8,253,665.00               | 8,253,665.00                         | 4,126,832.50                     | (4,126,832.50)        |            |
|                                            | 3640    |                              | 4,500,000.00                         | 4,500,000.00                     |                            |                                      |                                  |                       |            |
| Other Financing Sources                    | 3740    |                              |                                      | 5,421.33                         |                            |                                      | 21,980.67                        | 21,980.67             | -          |
| Beginning Fund Balance                     |         | 25,744,970.21                | 25,744,970.21                        | 25,744,970.21                    | 35,034,635.66              | 35,034,635.66                        | 35,034,635.66                    | 0.00                  | -          |
| Total Revenues and Fund Balances           |         | 290,557,047.21               | 296,658,841.85                       | 214,704,427.74                   | 319,051,107.66             | 322,344,666.50                       | 216,002,003.49                   | (106,342,663.01)      | 1          |
|                                            |         |                              |                                      | Expenditures                     |                            |                                      | Expenditures                     |                       | Percentage |
|                                            |         |                              |                                      | through                          |                            |                                      | through                          |                       | of Budget  |
| EXPENDITURES                               |         |                              |                                      | Jan 31, 2023                     |                            |                                      | Jan 31, 2024                     |                       | Expended   |
| Instruction                                | 5000    | 147,704,827.81               | 156,482,455.35                       | 73,484,010.22                    | 166,568,666.87             | 167,164,058.66                       | 77,319,198.29                    | 89,844,860.37         | 46.25%     |
| Pupil Personnel Services                   | 6100    | 14,892,036.76                | 15,959,169.43                        | 7,457,202.23                     | 16,407,866.52              | 17,553,998.23                        | 8,246,221.10                     | 9,307,777.13          | 46.98%     |
| Instructional Media Services               | 6200    | 5,236,713.81                 | 5,659,603.15                         | 2,677,444.49                     | 5,327,591.54               | 5,321,505.57                         | 2,630,787.47                     | 2,690,718.10          | 49.44%     |
| Instruction and Curr. Development Services | 6300    | 5,092,320.59                 | 5,340,912.27                         | 2,637,895.88                     | 5,215,858.68               | 5,245,087.15                         | 2,712,247.50                     | 2,532,839.65          | 51.71%     |
| Instructional Staff Training Services      | 6400    | 1,643,741.71                 | 1,881,467.01                         | 647,348.15                       | 1,906,911.86               | 2,273,670.86                         | 641,212.40                       | 1,632,458.46          | 28.20%     |
| Instruction Related Technology             | 6500    | 3,707,815.38                 | 3,972,363.87                         | 2,264,354.56                     | 4,040,936.33               | 4,340,636.82                         | 2,586,778.60                     | 1,753,858.22          | 59.59%     |
| Board                                      | 7100    | 1,161,356.20                 | 1,137,683.43                         | 913,720.95                       | 1,306,928.88               | 1,307,145.29                         | 1,064,020.83                     | 243,124.46            | 81.40%     |
| General Administration                     | 7200    | 1,435,503.69                 | 1,447,100.28                         | 808,366.69                       | 1,573,465.42               | 1,599,134.37                         | 861,051.57                       | 738,082.80            | 53.84%     |
| School Administration                      | 7300    | 17,668,708.47                | 18,157,397.84                        | 10,417,580.58                    | 18,627,038.66              | 18,704,221.02                        | 11,147,096.52                    | 7,557,124.50          | 59.60%     |
| Facilities Acquisition and Construction    | 7400    | 2,665,672.89                 | 2,966,481.99                         | 1,187,346.58                     | 1,693,109.27               | 1,850,194.23                         | 1,097,939.74                     | 752,254.49            | 59.34%     |
| Fiscal Services                            | 7500    | 2,157,715.31                 | 2,031,249.82                         | 1,165,362.22                     | 2,297,120.82               | 2,302,120.82                         | 1,382,060.62                     | 920,060.20            | 60.03%     |
| Food Services                              | 7600    | , ,                          | , ,                                  | , ,                              | , í                        | , ,                                  |                                  | ,                     |            |
| Central Services                           | 7700    | 3,966,092.65                 | 4,088,896.65                         | 2,279,788.04                     | 4,061,052.42               | 4,210,051.39                         | 2,427,900.48                     | 1,782,150.91          | 57.67%     |
| Pupil Transportation Services              | 7800    | 11,782,552.87                | 11,472,549.41                        | 6,310,763.14                     | 12,510,974.02              | 12,649,301.32                        | 6,586,564.47                     | 6,062,736.85          | 52.07%     |
| Operation of Plant                         | 7900    | 30,052,916.15                | 31,609,892.72                        | 20,320,635.27                    | 36,820,794.72              | 37,842,990.02                        | 21,969,904.71                    | 15,873,085.31         | 58.06%     |
| Maintenance of Plant                       | 8100    | 8,119,139.92                 | 7,505,744.37                         | 3,924,878.73                     | 7,719,794.07               | 7,728,451.67                         | 3,943,829.13                     | 3,784,622.54          | 51.03%     |
| Administrative Technology Services         | 8200    | 1,582,119.43                 | 1,836,877.22                         | 1,213,232.54                     | 1,121,788.01               | 1,485,926.27                         | 882,892.37                       | 603,033.90            | 59.42%     |
| Community Services                         | 9100    | 4,781,539.74                 | 4,965,591.74                         | 2,382,001.66                     | 5,415,909.53               | 5,448,359.53                         | 2,637,364.47                     | 2,810,995.06          | 48.41%     |
| Total Appropriations                       |         | 263,650,773.38               | 276,515,436.55                       | 140,091,931.93                   | 292,615,807.62             | 297,026,853.22                       | 148,137,070.27                   | 148,889,782.95        | 49.87%     |
| Transfers Out                              | 9700    | ,,                           | , , , , , ,                          | , , , , , , ,                    | , -,                       | , ,,,,,,                             | , - · y- · · · -                 | 7 7:                  |            |
| Fund Balance (Beg. Fund Bal. + Rev Exp.)   |         | 26,906,273.83                | 20,143,405.30                        | 74,612,495.81                    | 26,435,300.04              | 25,317,813.28                        | 67,864,933.22                    | (42,547,119.94)       | -          |
| Total Appropriations and Fund Balances     |         | 290,557,047.21               | 296,658,841.85                       | 214,704,427.74                   | 319,051,107.66             | 322,344,666.50                       | 216,002,003.49                   | 106,342,663.01        |            |