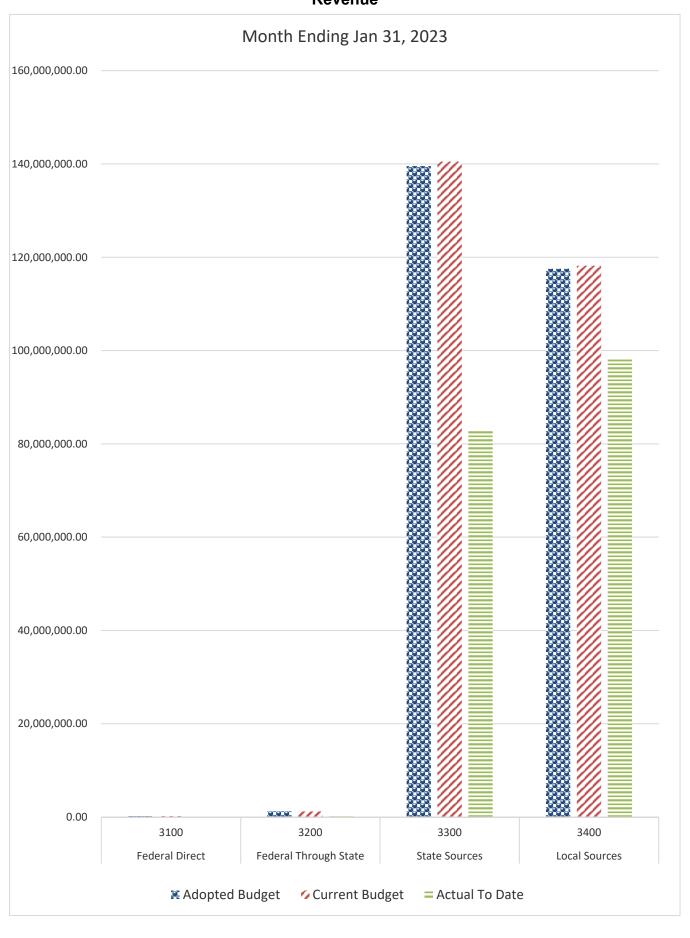

## GENERAL FUND COMPARISON Revenue

## DISTRICT SCHOOL BOARD OF ALACHUA COUNTY SCHEDULE OF REVENUES, EXPENDITURES AND CHANGES IN FUND BALANCES - BUDGET AND ACTUAL GENERAL FUND

| <b>g</b> , . , . ,                         |         |                              |                                      |                                  |                            |                                      |                                  | 2023-24 Variance with | 1          |
|--------------------------------------------|---------|------------------------------|--------------------------------------|----------------------------------|----------------------------|--------------------------------------|----------------------------------|-----------------------|------------|
|                                            | Account | Account Budgeted Amounts (20 |                                      | 2022-23 Actual                   | Budgeted Am                | ounts (2023-24)                      | 2023-24 Actual                   | Current Budget -      |            |
|                                            | Number  | Original 2022-23<br>Budget   | Current Budget as of<br>Jan 31, 2023 | Revenues through<br>Jan 31, 2023 | Original 2023-24<br>Budget | Current Budget as of<br>Jan 31, 2024 | Revenues through<br>Jan 31, 2024 | Positive (Negative)   |            |
| REVENUES                                   |         |                              | ĺ                                    | ,                                | Ü                          | ,                                    | ,                                | ( )                   |            |
| Federal Direct                             | 3100    | 210,000.00                   | 210,000.00                           | 64,902.63                        | 210,000.00                 | 210,000.00                           | 67,040.06                        | (142,959.94)          |            |
| Federal Through State                      | 3200    | 1,200,000.00                 | 1,200,000.00                         | 155,676.23                       | 1,200,000.00               | 1,200,000.00                         | 341,359.87                       | (858,640.13)          |            |
| State Sources                              | 3300    | 139,526,172.00               | 140,483,412.60                       | 83,001,260.00                    | 146,401,625.00             | 147,081,468.00                       | 84,553,840.15                    | (62,527,627.85)       |            |
| Local Sources                              | 3400    | 117,535,367.00               | 118,179,921.04                       | 98,061,928.34                    | 127,951,182.00             | 130,564,897.84                       | 91,856,314.58                    | (38,708,583.26)       |            |
| Transfers In:                              |         |                              |                                      |                                  |                            |                                      |                                  |                       | _          |
| Capital Projects                           | 3630    | 6,340,538.00                 | 6,340,538.00                         | 3,170,269.00                     | 8,253,665.00               | 8,253,665.00                         | 4,126,832.50                     | (4,126,832.50)        |            |
|                                            | 3640    |                              | 4,500,000.00                         | 4,500,000.00                     |                            |                                      |                                  |                       |            |
| Other Financing Sources                    | 3740    |                              |                                      | 5,421.33                         |                            |                                      | 21,980.67                        | 21,980.67             | -          |
| Beginning Fund Balance                     |         | 25,744,970.21                | 25,744,970.21                        | 25,744,970.21                    | 35,034,635.66              | 35,034,635.66                        | 35,034,635.66                    | 0.00                  | -          |
| Total Revenues and Fund Balances           |         | 290,557,047.21               | 296,658,841.85                       | 214,704,427.74                   | 319,051,107.66             | 322,344,666.50                       | 216,002,003.49                   | (106,342,663.01)      | 1          |
|                                            |         |                              |                                      | Expenditures                     |                            |                                      | Expenditures                     |                       | Percentage |
|                                            |         |                              |                                      | through                          |                            |                                      | through                          |                       | of Budget  |
| EXPENDITURES                               |         |                              |                                      | Jan 31, 2023                     |                            |                                      | Jan 31, 2024                     |                       | Expended   |
| Instruction                                | 5000    | 147,704,827.81               | 156,482,455.35                       | 73,484,010.22                    | 166,568,666.87             | 167,164,058.66                       | 77,319,198.29                    | 89,844,860.37         | 46.25%     |
| Pupil Personnel Services                   | 6100    | 14,892,036.76                | 15,959,169.43                        | 7,457,202.23                     | 16,407,866.52              | 17,553,998.23                        | 8,246,221.10                     | 9,307,777.13          | 46.98%     |
| Instructional Media Services               | 6200    | 5,236,713.81                 | 5,659,603.15                         | 2,677,444.49                     | 5,327,591.54               | 5,321,505.57                         | 2,630,787.47                     | 2,690,718.10          | 49.44%     |
| Instruction and Curr. Development Services | 6300    | 5,092,320.59                 | 5,340,912.27                         | 2,637,895.88                     | 5,215,858.68               | 5,245,087.15                         | 2,712,247.50                     | 2,532,839.65          | 51.71%     |
| Instructional Staff Training Services      | 6400    | 1,643,741.71                 | 1,881,467.01                         | 647,348.15                       | 1,906,911.86               | 2,273,670.86                         | 641,212.40                       | 1,632,458.46          | 28.20%     |
| Instruction Related Technology             | 6500    | 3,707,815.38                 | 3,972,363.87                         | 2,264,354.56                     | 4,040,936.33               | 4,340,636.82                         | 2,586,778.60                     | 1,753,858.22          | 59.59%     |
| Board                                      | 7100    | 1,161,356.20                 | 1,137,683.43                         | 913,720.95                       | 1,306,928.88               | 1,307,145.29                         | 1,064,020.83                     | 243,124.46            | 81.40%     |
| General Administration                     | 7200    | 1,435,503.69                 | 1,447,100.28                         | 808,366.69                       | 1,573,465.42               | 1,599,134.37                         | 861,051.57                       | 738,082.80            | 53.84%     |
| School Administration                      | 7300    | 17,668,708.47                | 18,157,397.84                        | 10,417,580.58                    | 18,627,038.66              | 18,704,221.02                        | 11,147,096.52                    | 7,557,124.50          | 59.60%     |
| Facilities Acquisition and Construction    | 7400    | 2,665,672.89                 | 2,966,481.99                         | 1,187,346.58                     | 1,693,109.27               | 1,850,194.23                         | 1,097,939.74                     | 752,254.49            | 59.34%     |
| Fiscal Services                            | 7500    | 2,157,715.31                 | 2,031,249.82                         | 1,165,362.22                     | 2,297,120.82               | 2,302,120.82                         | 1,382,060.62                     | 920,060.20            | 60.03%     |
| Food Services                              | 7600    | , ,                          | , ,                                  | , ,                              | , í                        | , ,                                  |                                  | ,                     |            |
| Central Services                           | 7700    | 3,966,092.65                 | 4,088,896.65                         | 2,279,788.04                     | 4,061,052.42               | 4,210,051.39                         | 2,427,900.48                     | 1,782,150.91          | 57.67%     |
| Pupil Transportation Services              | 7800    | 11,782,552.87                | 11,472,549.41                        | 6,310,763.14                     | 12,510,974.02              | 12,649,301.32                        | 6,586,564.47                     | 6,062,736.85          | 52.07%     |
| Operation of Plant                         | 7900    | 30,052,916.15                | 31,609,892.72                        | 20,320,635.27                    | 36,820,794.72              | 37,842,990.02                        | 21,969,904.71                    | 15,873,085.31         | 58.06%     |
| Maintenance of Plant                       | 8100    | 8,119,139.92                 | 7,505,744.37                         | 3,924,878.73                     | 7,719,794.07               | 7,728,451.67                         | 3,943,829.13                     | 3,784,622.54          | 51.03%     |
| Administrative Technology Services         | 8200    | 1,582,119.43                 | 1,836,877.22                         | 1,213,232.54                     | 1,121,788.01               | 1,485,926.27                         | 882,892.37                       | 603,033.90            | 59.42%     |
| Community Services                         | 9100    | 4,781,539.74                 | 4,965,591.74                         | 2,382,001.66                     | 5,415,909.53               | 5,448,359.53                         | 2,637,364.47                     | 2,810,995.06          | 48.41%     |
| Total Appropriations                       |         | 263,650,773.38               | 276,515,436.55                       | 140,091,931.93                   | 292,615,807.62             | 297,026,853.22                       | 148,137,070.27                   | 148,889,782.95        | 49.87%     |
| Transfers Out                              | 9700    | ,,                           | , , , , , ,                          | , , , , , , ,                    | , -,                       | , ,,,,,,                             | , - · y- · · · -                 | 7 7:                  |            |
| Fund Balance (Beg. Fund Bal. + Rev Exp.)   |         | 26,906,273.83                | 20,143,405.30                        | 74,612,495.81                    | 26,435,300.04              | 25,317,813.28                        | 67,864,933.22                    | (42,547,119.94)       | -          |
| Total Appropriations and Fund Balances     |         | 290,557,047.21               | 296,658,841.85                       | 214,704,427.74                   | 319,051,107.66             | 322,344,666.50                       | 216,002,003.49                   | 106,342,663.01        |            |