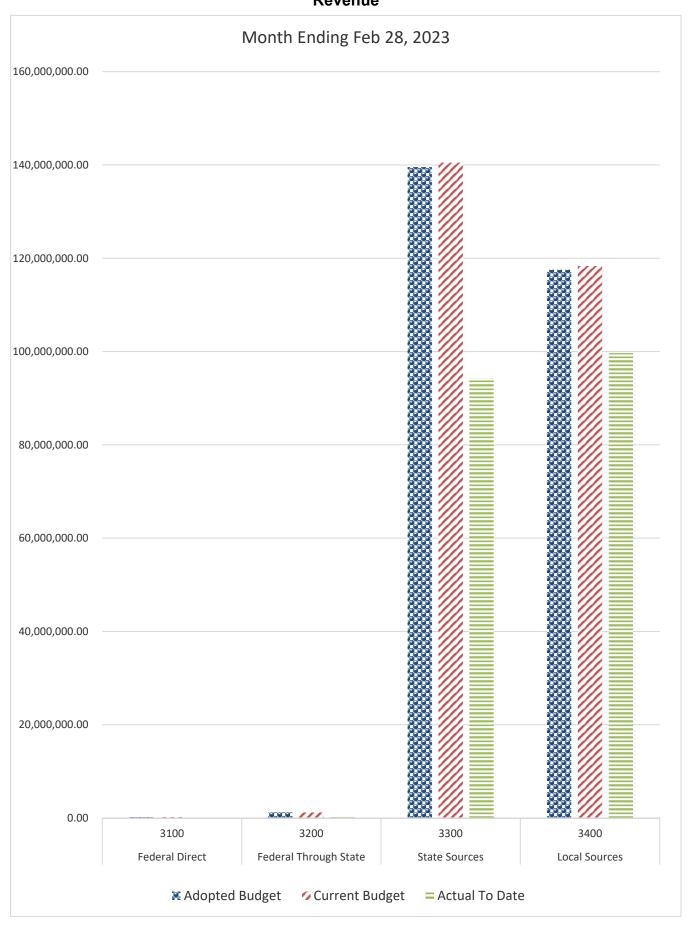

### DISTRICT SCHOOL BOARD OF ALACHUA COUNTY SCHEDULE OF REVENUES, EXPENDITURES AND CHANGES IN FUND BALANCES - BUDGET AND ACTUAL GENERAL FUND

|                                            |         |                  |                      |                  |                  |                      |                  | 2023-24 Variance with | 1          |
|--------------------------------------------|---------|------------------|----------------------|------------------|------------------|----------------------|------------------|-----------------------|------------|
|                                            | Account | Budgeted Amo     | ounts (2022-23)      | 2022-23 Actual   | Budgeted Am      | ounts (2023-24)      | 2023-24 Actual   | Current Budget -      |            |
|                                            |         | Original 2022-23 | Current Budget as of | Revenues through | Original 2023-24 | Current Budget as of | Revenues through |                       | -          |
| PENERALIEG                                 | Number  | Budget           | Feb 28, 2023         | Feb 28, 2023     | Budget           | Feb 29, 2024         | Feb 29, 2024     | Positive (Negative)   | 4          |
| REVENUES                                   | 2100    | 210 000 00       | 210 000 00           | (4.002.62        | 210 000 00       | 210 000 00           | 7404447          | (125.055.52)          | 4          |
| Federal Direct                             | 3100    | 210,000.00       | 210,000.00           | 64,902.63        | 210,000.00       | 210,000.00           | 74,044.47        | (135,955.53)          | 4          |
| Federal Through State                      | 3200    | 1,200,000.00     | 1,200,000.00         | 178,392.79       | 1,200,000.00     | 1,200,000.00         | 509,451.37       | (690,548.63)          |            |
| State Sources                              | 3300    | 139,526,172.00   | 140,483,412.60       | 94,255,315.07    | 146,401,625.00   | 146,751,665.00       | 98,580,327.43    | (48,171,337.57)       |            |
| Local Sources                              | 3400    | 117,535,367.00   | 118,312,957.04       | 99,657,571.78    | 127,951,182.00   | 130,653,905.50       | 95,547,592.21    | (35,106,313.29)       | 1          |
| Transfers In:                              |         |                  |                      |                  |                  |                      |                  |                       |            |
| Capital Projects                           | 3630    | 6,340,538.00     | 6,340,538.00         | 3,170,269.00     | 8,253,665.00     | 8,253,665.00         | 4,126,832.50     | (4,126,832.50)        |            |
| Special Revenue                            | 3640    |                  | 4,500,000.00         | 4,500,000.00     |                  |                      |                  |                       | -          |
| Other Financing Sources                    | 3740    |                  |                      | 6,094.41         |                  |                      | 25,548.58        | 25,548.58             | -<br>-     |
| Beginning Fund Balance                     |         | 25,744,970.21    | 25,744,970.21        | 25,744,970.21    | 35,034,635.66    | 35,034,635.66        | 35,034,635.66    | 0.00                  | -          |
| Total Revenues and Fund Balances           |         | 290,557,047.21   | 296,791,877.85       | 227,577,515.89   | 319,051,107.66   | 322,103,871.16       | 233,898,432.22   | (88,205,438.94)       |            |
|                                            |         |                  |                      | Expenditures     |                  |                      | Expenditures     |                       | Percentage |
|                                            |         |                  |                      | through          |                  |                      | through          |                       | of Budget  |
| EXPENDITURES                               |         |                  |                      | Feb 28, 2023     |                  |                      | Feb 29, 2024     |                       | Expended   |
| Instruction                                | 5000    | 147,704,827.81   | 156,475,695.69       | 86,336,892.51    | 166,568,666.87   | 166,916,150.03       | 91,124,797.04    | 75,791,352.99         | 54.59%     |
| Pupil Personnel Services                   | 6100    | 14,892,036.76    | 15,968,088.12        | 8,795,619.04     | 16,407,866.52    | 18,730,026.87        | 9,763,200.88     | 8,966,825.99          | 52.13%     |
| Instructional Media Services               | 6200    | 5,236,713.81     | 5,657,895.18         | 3,168,180.93     | 5,327,591.54     | 6,074,251.44         | 3,140,912.19     | 2,933,339.25          | 51.71%     |
| Instruction and Curr. Development Services | 6300    | 5,092,320.59     | 5,297,500.95         | 3,088,390.07     | 5,215,858.68     | 5,528,167.23         | 3,161,525.76     | 2,366,641.47          | 57.19%     |
| Instructional Staff Training Services      | 6400    | 1,643,741.71     | 1,857,149.49         | 812,958.49       | 1,906,911.86     | 2,303,496.89         | 752,605.56       | 1,550,891.33          | 32.67%     |
| Instruction Related Technology             | 6500    | 3,707,815.38     |                      | 2,589,191.30     | 4,040,936.33     | 4,682,057.88         | 2,971,990.18     | 1,710,067.70          | 63.48%     |
| Board                                      | 7100    | 1,161,356.20     | 1,138,185.37         | 963,803.87       | 1,306,928.88     | 1,442,532.39         | 1,132,081.87     | 310,450.52            | 78.48%     |
| General Administration                     | 7200    | 1,435,503.69     | 1,446,598.34         | 925,462.49       | 1,573,465.42     | 1,659,790.47         | 1,064,968.78     | 594,821.69            | 64.16%     |
| School Administration                      | 7300    | 17,668,708.47    | 18,159,606.59        | 12,336,263.28    | 18,627,038.66    | 19,431,308.99        | 12,880,495.27    | 6,550,813.72          | 66.29%     |
| Facilities Acquisition and Construction    | 7400    | 2,665,672.89     | 2,966,481.99         | 1,528,404.78     | 1,693,109.27     | 1,889,063.90         | 1,267,080.77     | 621,983.13            | 67.07%     |
| Fiscal Services                            | 7500    | 2,157,715.31     | 2,033,113.49         | 1,335,390.09     | 2,297,120.82     | 2,426,588.17         | 1,591,617.87     | 834,970.30            | 65.59%     |
| Food Services                              | 7600    | , i              |                      | , i              |                  |                      |                  | ·                     |            |
| Central Services                           | 7700    | 3,966,092.65     | 4,090,852.22         | 2,595,026.46     | 4,061,052.42     | 4,440,938.53         | 2,778,282.60     | 1,662,655.93          | 62.56%     |
| Pupil Transportation Services              | 7800    | 11,782,552.87    | 11,480,059.16        | 7,464,632.85     | 12,510,974.02    | 12,440,778.03        | 7,768,263.53     | 4,672,514.50          | 62.44%     |
| Operation of Plant                         | 7900    | 30,052,916.15    | 31,629,808.76        | 22,630,857.96    | 36,820,794.72    | 38,137,420.08        | 24,818,690.88    | 13,318,729.20         | 65.08%     |
| Maintenance of Plant                       | 8100    | 8,119,139.92     | 7,505,744.37         | 4,511,959.77     | 7,719,794.07     | 7,736,810.01         | 4,504,627.59     | 3,232,182.42          | 58.22%     |
| Administrative Technology Services         | 8200    | 1,582,119.43     | 1,851,877.22         | 1,315,238.76     | 1,121,788.01     | 1,471,127.85         | 944,484.15       | 526,643.70            | 64.20%     |
| Community Services                         | 9100    | 4,781,539.74     | 4,965,591.74         | 2,775,590.21     | 5,415,909.53     | 5,490,569.64         | 3,061,993.31     | 2,428,576.33          | 55.77%     |
| Total Appropriations                       |         | 263,650,773.38   | 276,517,362.55       | 163,173,862.86   | 292,615,807.62   | 300,801,078.40       | 172,727,618.23   | 128,073,460.17        | 57.42%     |
| Transfers Out                              | 9700    |                  |                      |                  |                  |                      |                  |                       |            |
| Fund Balance (Beg. Fund Bal. + Rev Exp.)   |         | 26,906,273.83    | 20,274,515.30        | 64,403,653.03    | 26,435,300.04    | 21,302,792.76        | 61,170,813.99    | (39,868,021.23)       | _          |
| Total Appropriations and Fund Balances     |         | 290,557,047.21   | 296,791,877.85       | 227,577,515.89   | 319,051,107.66   | 322,103,871.16       | 233,898,432.22   | 88,205,438.94         | j          |

### GENERAL FUND COMPARISON Revenue