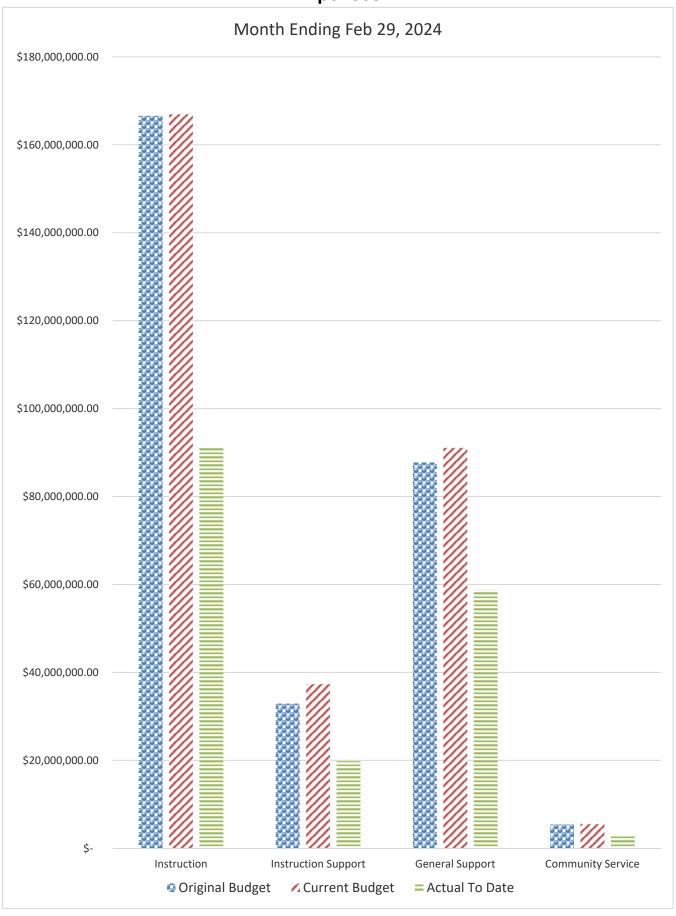

### DISTRICT SCHOOL BOARD OF ALACHUA COUNTY SCHEDULE OF REVENUES, EXPENDITURES AND CHANGES IN FUND BALANCES - BUDGET AND ACTUAL GENERAL FUND

|                                            |         |                  |                      |                  |                  |                      |                  | 2023-24 Variance with | 1          |
|--------------------------------------------|---------|------------------|----------------------|------------------|------------------|----------------------|------------------|-----------------------|------------|
|                                            | Account | Budgeted Amo     | ounts (2022-23)      | 2022-23 Actual   | Budgeted Am      | ounts (2023-24)      | 2023-24 Actual   | Current Budget -      |            |
|                                            |         | Original 2022-23 | Current Budget as of | Revenues through | Original 2023-24 | Current Budget as of | Revenues through |                       | -          |
| PENERALIEG                                 | Number  | Budget           | Feb 28, 2023         | Feb 28, 2023     | Budget           | Feb 29, 2024         | Feb 29, 2024     | Positive (Negative)   | 4          |
| REVENUES                                   | 2100    | 210 000 00       | 210 000 00           | (4.002.62        | 210 000 00       | 210 000 00           | 7404447          | (125.055.52)          | 4          |
| Federal Direct                             | 3100    | 210,000.00       | 210,000.00           | 64,902.63        | 210,000.00       | 210,000.00           | 74,044.47        | (135,955.53)          | 4          |
| Federal Through State                      | 3200    | 1,200,000.00     | 1,200,000.00         | 178,392.79       | 1,200,000.00     | 1,200,000.00         | 509,451.37       | (690,548.63)          |            |
| State Sources                              | 3300    | 139,526,172.00   | 140,483,412.60       | 94,255,315.07    | 146,401,625.00   | 146,751,665.00       | 98,580,327.43    | (48,171,337.57)       |            |
| Local Sources                              | 3400    | 117,535,367.00   | 118,312,957.04       | 99,657,571.78    | 127,951,182.00   | 130,653,905.50       | 95,547,592.21    | (35,106,313.29)       | 1          |
| Transfers In:                              |         |                  |                      |                  |                  |                      |                  |                       |            |
| Capital Projects                           | 3630    | 6,340,538.00     | 6,340,538.00         | 3,170,269.00     | 8,253,665.00     | 8,253,665.00         | 4,126,832.50     | (4,126,832.50)        |            |
| Special Revenue                            | 3640    |                  | 4,500,000.00         | 4,500,000.00     |                  |                      |                  |                       | -          |
| Other Financing Sources                    | 3740    |                  |                      | 6,094.41         |                  |                      | 25,548.58        | 25,548.58             | -<br>-     |
| Beginning Fund Balance                     |         | 25,744,970.21    | 25,744,970.21        | 25,744,970.21    | 35,034,635.66    | 35,034,635.66        | 35,034,635.66    | 0.00                  | -          |
| Total Revenues and Fund Balances           |         | 290,557,047.21   | 296,791,877.85       | 227,577,515.89   | 319,051,107.66   | 322,103,871.16       | 233,898,432.22   | (88,205,438.94)       |            |
|                                            |         |                  |                      | Expenditures     |                  |                      | Expenditures     |                       | Percentage |
|                                            |         |                  |                      | through          |                  |                      | through          |                       | of Budget  |
| EXPENDITURES                               |         |                  |                      | Feb 28, 2023     |                  |                      | Feb 29, 2024     |                       | Expended   |
| Instruction                                | 5000    | 147,704,827.81   | 156,475,695.69       | 86,336,892.51    | 166,568,666.87   | 166,916,150.03       | 91,124,797.04    | 75,791,352.99         | 54.59%     |
| Pupil Personnel Services                   | 6100    | 14,892,036.76    | 15,968,088.12        | 8,795,619.04     | 16,407,866.52    | 18,730,026.87        | 9,763,200.88     | 8,966,825.99          | 52.13%     |
| Instructional Media Services               | 6200    | 5,236,713.81     | 5,657,895.18         | 3,168,180.93     | 5,327,591.54     | 6,074,251.44         | 3,140,912.19     | 2,933,339.25          | 51.71%     |
| Instruction and Curr. Development Services | 6300    | 5,092,320.59     | 5,297,500.95         | 3,088,390.07     | 5,215,858.68     | 5,528,167.23         | 3,161,525.76     | 2,366,641.47          | 57.19%     |
| Instructional Staff Training Services      | 6400    | 1,643,741.71     | 1,857,149.49         | 812,958.49       | 1,906,911.86     | 2,303,496.89         | 752,605.56       | 1,550,891.33          | 32.67%     |
| Instruction Related Technology             | 6500    | 3,707,815.38     |                      | 2,589,191.30     | 4,040,936.33     | 4,682,057.88         | 2,971,990.18     | 1,710,067.70          | 63.48%     |
| Board                                      | 7100    | 1,161,356.20     | 1,138,185.37         | 963,803.87       | 1,306,928.88     | 1,442,532.39         | 1,132,081.87     | 310,450.52            | 78.48%     |
| General Administration                     | 7200    | 1,435,503.69     | 1,446,598.34         | 925,462.49       | 1,573,465.42     | 1,659,790.47         | 1,064,968.78     | 594,821.69            | 64.16%     |
| School Administration                      | 7300    | 17,668,708.47    | 18,159,606.59        | 12,336,263.28    | 18,627,038.66    | 19,431,308.99        | 12,880,495.27    | 6,550,813.72          | 66.29%     |
| Facilities Acquisition and Construction    | 7400    | 2,665,672.89     | 2,966,481.99         | 1,528,404.78     | 1,693,109.27     | 1,889,063.90         | 1,267,080.77     | 621,983.13            | 67.07%     |
| Fiscal Services                            | 7500    | 2,157,715.31     | 2,033,113.49         | 1,335,390.09     | 2,297,120.82     | 2,426,588.17         | 1,591,617.87     | 834,970.30            | 65.59%     |
| Food Services                              | 7600    | , i              |                      | , i              |                  |                      |                  | ·                     |            |
| Central Services                           | 7700    | 3,966,092.65     | 4,090,852.22         | 2,595,026.46     | 4,061,052.42     | 4,440,938.53         | 2,778,282.60     | 1,662,655.93          | 62.56%     |
| Pupil Transportation Services              | 7800    | 11,782,552.87    | 11,480,059.16        | 7,464,632.85     | 12,510,974.02    | 12,440,778.03        | 7,768,263.53     | 4,672,514.50          | 62.44%     |
| Operation of Plant                         | 7900    | 30,052,916.15    | 31,629,808.76        | 22,630,857.96    | 36,820,794.72    | 38,137,420.08        | 24,818,690.88    | 13,318,729.20         | 65.08%     |
| Maintenance of Plant                       | 8100    | 8,119,139.92     | 7,505,744.37         | 4,511,959.77     | 7,719,794.07     | 7,736,810.01         | 4,504,627.59     | 3,232,182.42          | 58.22%     |
| Administrative Technology Services         | 8200    | 1,582,119.43     | 1,851,877.22         | 1,315,238.76     | 1,121,788.01     | 1,471,127.85         | 944,484.15       | 526,643.70            | 64.20%     |
| Community Services                         | 9100    | 4,781,539.74     | 4,965,591.74         | 2,775,590.21     | 5,415,909.53     | 5,490,569.64         | 3,061,993.31     | 2,428,576.33          | 55.77%     |
| Total Appropriations                       |         | 263,650,773.38   | 276,517,362.55       | 163,173,862.86   | 292,615,807.62   | 300,801,078.40       | 172,727,618.23   | 128,073,460.17        | 57.42%     |
| Transfers Out                              | 9700    |                  |                      |                  |                  |                      |                  |                       |            |
| Fund Balance (Beg. Fund Bal. + Rev Exp.)   |         | 26,906,273.83    | 20,274,515.30        | 64,403,653.03    | 26,435,300.04    | 21,302,792.76        | 61,170,813.99    | (39,868,021.23)       | _          |
| Total Appropriations and Fund Balances     |         | 290,557,047.21   | 296,791,877.85       | 227,577,515.89   | 319,051,107.66   | 322,103,871.16       | 233,898,432.22   | 88,205,438.94         | j          |

# GENERAL FUND COMPARISON Expenses