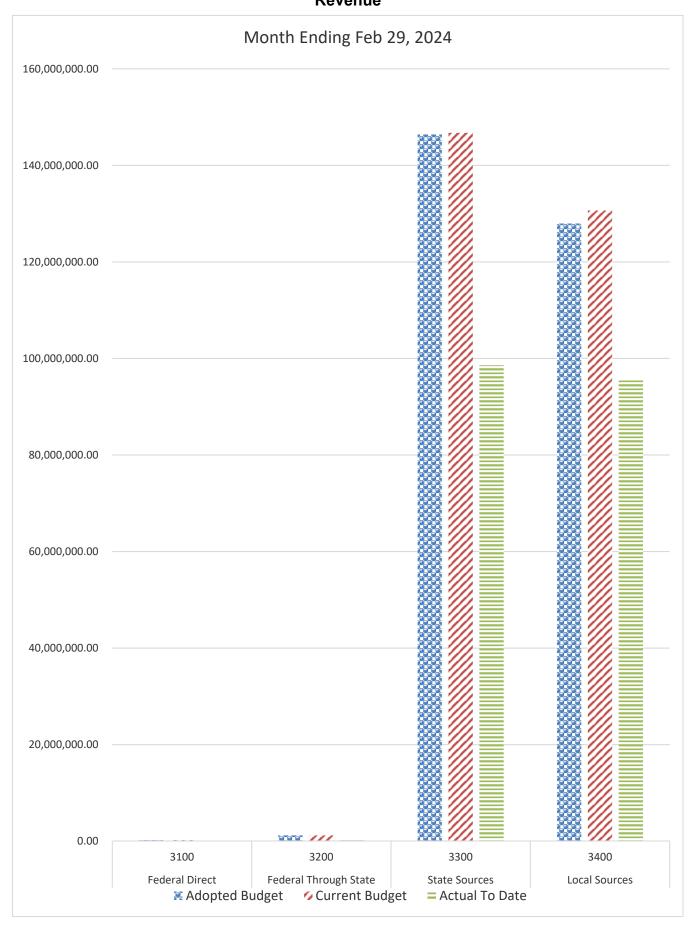

### DISTRICT SCHOOL BOARD OF ALACHUA COUNTY SCHEDULE OF REVENUES, EXPENDITURES AND CHANGES IN FUND BALANCES - BUDGET AND ACTUAL GENERAL FUND

|                                            |         |                  |                      |                  |                  |                      |                  | 2023-24 Variance with | 1          |
|--------------------------------------------|---------|------------------|----------------------|------------------|------------------|----------------------|------------------|-----------------------|------------|
|                                            | Account | Budgeted Amo     | ounts (2022-23)      | 2022-23 Actual   | Budgeted Am      | ounts (2023-24)      | 2023-24 Actual   | Current Budget -      |            |
|                                            |         | Original 2022-23 | Current Budget as of | Revenues through | Original 2023-24 | Current Budget as of | Revenues through |                       | -          |
| PENERALIEG                                 | Number  | Budget           | Feb 28, 2023         | Feb 28, 2023     | Budget           | Feb 29, 2024         | Feb 29, 2024     | Positive (Negative)   | 4          |
| REVENUES                                   | 2100    | 210 000 00       | 210 000 00           | (4.002.62        | 210 000 00       | 210 000 00           | 7404447          | (125.055.52)          | 4          |
| Federal Direct                             | 3100    | 210,000.00       | 210,000.00           | 64,902.63        | 210,000.00       | 210,000.00           | 74,044.47        | (135,955.53)          | 4          |
| Federal Through State                      | 3200    | 1,200,000.00     | 1,200,000.00         | 178,392.79       | 1,200,000.00     | 1,200,000.00         | 509,451.37       | (690,548.63)          |            |
| State Sources                              | 3300    | 139,526,172.00   | 140,483,412.60       | 94,255,315.07    | 146,401,625.00   | 146,751,665.00       | 98,580,327.43    | (48,171,337.57)       |            |
| Local Sources                              | 3400    | 117,535,367.00   | 118,312,957.04       | 99,657,571.78    | 127,951,182.00   | 130,653,905.50       | 95,547,592.21    | (35,106,313.29)       | 1          |
| Transfers In:                              |         |                  |                      |                  |                  |                      |                  |                       |            |
| Capital Projects                           | 3630    | 6,340,538.00     | 6,340,538.00         | 3,170,269.00     | 8,253,665.00     | 8,253,665.00         | 4,126,832.50     | (4,126,832.50)        |            |
| Special Revenue                            | 3640    |                  | 4,500,000.00         | 4,500,000.00     |                  |                      |                  |                       | -          |
| Other Financing Sources                    | 3740    |                  |                      | 6,094.41         |                  |                      | 25,548.58        | 25,548.58             | -<br>-     |
| Beginning Fund Balance                     |         | 25,744,970.21    | 25,744,970.21        | 25,744,970.21    | 35,034,635.66    | 35,034,635.66        | 35,034,635.66    | 0.00                  | -          |
| Total Revenues and Fund Balances           |         | 290,557,047.21   | 296,791,877.85       | 227,577,515.89   | 319,051,107.66   | 322,103,871.16       | 233,898,432.22   | (88,205,438.94)       |            |
|                                            |         |                  |                      | Expenditures     |                  |                      | Expenditures     |                       | Percentage |
|                                            |         |                  |                      | through          |                  |                      | through          |                       | of Budget  |
| EXPENDITURES                               |         |                  |                      | Feb 28, 2023     |                  |                      | Feb 29, 2024     |                       | Expended   |
| Instruction                                | 5000    | 147,704,827.81   | 156,475,695.69       | 86,336,892.51    | 166,568,666.87   | 166,916,150.03       | 91,124,797.04    | 75,791,352.99         | 54.59%     |
| Pupil Personnel Services                   | 6100    | 14,892,036.76    | 15,968,088.12        | 8,795,619.04     | 16,407,866.52    | 18,730,026.87        | 9,763,200.88     | 8,966,825.99          | 52.13%     |
| Instructional Media Services               | 6200    | 5,236,713.81     | 5,657,895.18         | 3,168,180.93     | 5,327,591.54     | 6,074,251.44         | 3,140,912.19     | 2,933,339.25          | 51.71%     |
| Instruction and Curr. Development Services | 6300    | 5,092,320.59     | 5,297,500.95         | 3,088,390.07     | 5,215,858.68     | 5,528,167.23         | 3,161,525.76     | 2,366,641.47          | 57.19%     |
| Instructional Staff Training Services      | 6400    | 1,643,741.71     | 1,857,149.49         | 812,958.49       | 1,906,911.86     | 2,303,496.89         | 752,605.56       | 1,550,891.33          | 32.67%     |
| Instruction Related Technology             | 6500    | 3,707,815.38     |                      | 2,589,191.30     | 4,040,936.33     | 4,682,057.88         | 2,971,990.18     | 1,710,067.70          | 63.48%     |
| Board                                      | 7100    | 1,161,356.20     | 1,138,185.37         | 963,803.87       | 1,306,928.88     | 1,442,532.39         | 1,132,081.87     | 310,450.52            | 78.48%     |
| General Administration                     | 7200    | 1,435,503.69     | 1,446,598.34         | 925,462.49       | 1,573,465.42     | 1,659,790.47         | 1,064,968.78     | 594,821.69            | 64.16%     |
| School Administration                      | 7300    | 17,668,708.47    | 18,159,606.59        | 12,336,263.28    | 18,627,038.66    | 19,431,308.99        | 12,880,495.27    | 6,550,813.72          | 66.29%     |
| Facilities Acquisition and Construction    | 7400    | 2,665,672.89     | 2,966,481.99         | 1,528,404.78     | 1,693,109.27     | 1,889,063.90         | 1,267,080.77     | 621,983.13            | 67.07%     |
| Fiscal Services                            | 7500    | 2,157,715.31     | 2,033,113.49         | 1,335,390.09     | 2,297,120.82     | 2,426,588.17         | 1,591,617.87     | 834,970.30            | 65.59%     |
| Food Services                              | 7600    | , i              |                      | , i              |                  |                      |                  | ·                     |            |
| Central Services                           | 7700    | 3,966,092.65     | 4,090,852.22         | 2,595,026.46     | 4,061,052.42     | 4,440,938.53         | 2,778,282.60     | 1,662,655.93          | 62.56%     |
| Pupil Transportation Services              | 7800    | 11,782,552.87    | 11,480,059.16        | 7,464,632.85     | 12,510,974.02    | 12,440,778.03        | 7,768,263.53     | 4,672,514.50          | 62.44%     |
| Operation of Plant                         | 7900    | 30,052,916.15    | 31,629,808.76        | 22,630,857.96    | 36,820,794.72    | 38,137,420.08        | 24,818,690.88    | 13,318,729.20         | 65.08%     |
| Maintenance of Plant                       | 8100    | 8,119,139.92     | 7,505,744.37         | 4,511,959.77     | 7,719,794.07     | 7,736,810.01         | 4,504,627.59     | 3,232,182.42          | 58.22%     |
| Administrative Technology Services         | 8200    | 1,582,119.43     | 1,851,877.22         | 1,315,238.76     | 1,121,788.01     | 1,471,127.85         | 944,484.15       | 526,643.70            | 64.20%     |
| Community Services                         | 9100    | 4,781,539.74     | 4,965,591.74         | 2,775,590.21     | 5,415,909.53     | 5,490,569.64         | 3,061,993.31     | 2,428,576.33          | 55.77%     |
| Total Appropriations                       |         | 263,650,773.38   | 276,517,362.55       | 163,173,862.86   | 292,615,807.62   | 300,801,078.40       | 172,727,618.23   | 128,073,460.17        | 57.42%     |
| Transfers Out                              | 9700    |                  |                      |                  |                  |                      |                  |                       |            |
| Fund Balance (Beg. Fund Bal. + Rev Exp.)   |         | 26,906,273.83    | 20,274,515.30        | 64,403,653.03    | 26,435,300.04    | 21,302,792.76        | 61,170,813.99    | (39,868,021.23)       | _          |
| Total Appropriations and Fund Balances     |         | 290,557,047.21   | 296,791,877.85       | 227,577,515.89   | 319,051,107.66   | 322,103,871.16       | 233,898,432.22   | 88,205,438.94         | j          |

### GENERAL FUND COMPARISON Revenue