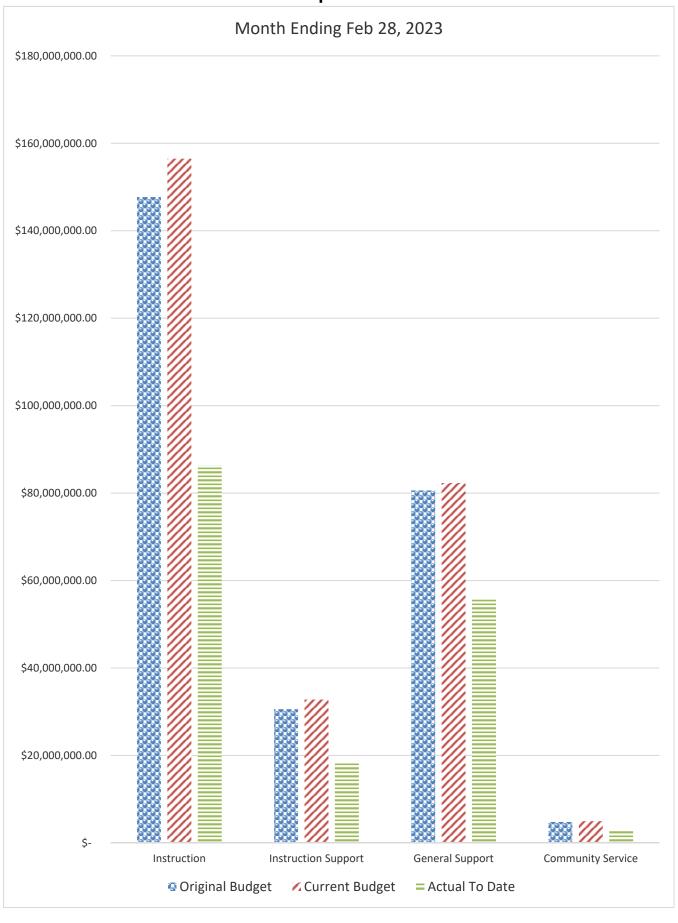

### DISTRICT SCHOOL BOARD OF ALACHUA COUNTY SCHEDULE OF REVENUES, EXPENDITURES AND CHANGES IN FUND BALANCES - BUDGET AND ACTUAL GENERAL FUND

|                                            |         |                  |                      |                  |                  |                      |                  | 2023-24 Variance with | 1          |
|--------------------------------------------|---------|------------------|----------------------|------------------|------------------|----------------------|------------------|-----------------------|------------|
|                                            | Account | Budgeted Amo     | ounts (2022-23)      | 2022-23 Actual   | Budgeted Am      | ounts (2023-24)      | 2023-24 Actual   | Current Budget -      |            |
|                                            |         | Original 2022-23 | Current Budget as of | Revenues through | Original 2023-24 | Current Budget as of | Revenues through |                       | -          |
| PENERALIEG                                 | Number  | Budget           | Feb 28, 2023         | Feb 28, 2023     | Budget           | Feb 29, 2024         | Feb 29, 2024     | Positive (Negative)   | 4          |
| REVENUES                                   | 2100    | 210 000 00       | 210 000 00           | (4.002.62        | 210 000 00       | 210 000 00           | 7404447          | (125.055.52)          | 4          |
| Federal Direct                             | 3100    | 210,000.00       | 210,000.00           | 64,902.63        | 210,000.00       | 210,000.00           | 74,044.47        | (135,955.53)          | 4          |
| Federal Through State                      | 3200    | 1,200,000.00     | 1,200,000.00         | 178,392.79       | 1,200,000.00     | 1,200,000.00         | 509,451.37       | (690,548.63)          |            |
| State Sources                              | 3300    | 139,526,172.00   | 140,483,412.60       | 94,255,315.07    | 146,401,625.00   | 146,751,665.00       | 98,580,327.43    | (48,171,337.57)       |            |
| Local Sources                              | 3400    | 117,535,367.00   | 118,312,957.04       | 99,657,571.78    | 127,951,182.00   | 130,653,905.50       | 95,547,592.21    | (35,106,313.29)       | 1          |
| Transfers In:                              |         |                  |                      |                  |                  |                      |                  |                       |            |
| Capital Projects                           | 3630    | 6,340,538.00     | 6,340,538.00         | 3,170,269.00     | 8,253,665.00     | 8,253,665.00         | 4,126,832.50     | (4,126,832.50)        |            |
| Special Revenue                            | 3640    |                  | 4,500,000.00         | 4,500,000.00     |                  |                      |                  |                       | -          |
| Other Financing Sources                    | 3740    |                  |                      | 6,094.41         |                  |                      | 25,548.58        | 25,548.58             | -<br>-     |
| Beginning Fund Balance                     |         | 25,744,970.21    | 25,744,970.21        | 25,744,970.21    | 35,034,635.66    | 35,034,635.66        | 35,034,635.66    | 0.00                  | -          |
| Total Revenues and Fund Balances           |         | 290,557,047.21   | 296,791,877.85       | 227,577,515.89   | 319,051,107.66   | 322,103,871.16       | 233,898,432.22   | (88,205,438.94)       |            |
|                                            |         |                  |                      | Expenditures     |                  |                      | Expenditures     |                       | Percentage |
|                                            |         |                  |                      | through          |                  |                      | through          |                       | of Budget  |
| EXPENDITURES                               |         |                  |                      | Feb 28, 2023     |                  |                      | Feb 29, 2024     |                       | Expended   |
| Instruction                                | 5000    | 147,704,827.81   | 156,475,695.69       | 86,336,892.51    | 166,568,666.87   | 166,916,150.03       | 91,124,797.04    | 75,791,352.99         | 54.59%     |
| Pupil Personnel Services                   | 6100    | 14,892,036.76    | 15,968,088.12        | 8,795,619.04     | 16,407,866.52    | 18,730,026.87        | 9,763,200.88     | 8,966,825.99          | 52.13%     |
| Instructional Media Services               | 6200    | 5,236,713.81     | 5,657,895.18         | 3,168,180.93     | 5,327,591.54     | 6,074,251.44         | 3,140,912.19     | 2,933,339.25          | 51.71%     |
| Instruction and Curr. Development Services | 6300    | 5,092,320.59     | 5,297,500.95         | 3,088,390.07     | 5,215,858.68     | 5,528,167.23         | 3,161,525.76     | 2,366,641.47          | 57.19%     |
| Instructional Staff Training Services      | 6400    | 1,643,741.71     | 1,857,149.49         | 812,958.49       | 1,906,911.86     | 2,303,496.89         | 752,605.56       | 1,550,891.33          | 32.67%     |
| Instruction Related Technology             | 6500    | 3,707,815.38     |                      | 2,589,191.30     | 4,040,936.33     | 4,682,057.88         | 2,971,990.18     | 1,710,067.70          | 63.48%     |
| Board                                      | 7100    | 1,161,356.20     | 1,138,185.37         | 963,803.87       | 1,306,928.88     | 1,442,532.39         | 1,132,081.87     | 310,450.52            | 78.48%     |
| General Administration                     | 7200    | 1,435,503.69     | 1,446,598.34         | 925,462.49       | 1,573,465.42     | 1,659,790.47         | 1,064,968.78     | 594,821.69            | 64.16%     |
| School Administration                      | 7300    | 17,668,708.47    | 18,159,606.59        | 12,336,263.28    | 18,627,038.66    | 19,431,308.99        | 12,880,495.27    | 6,550,813.72          | 66.29%     |
| Facilities Acquisition and Construction    | 7400    | 2,665,672.89     | 2,966,481.99         | 1,528,404.78     | 1,693,109.27     | 1,889,063.90         | 1,267,080.77     | 621,983.13            | 67.07%     |
| Fiscal Services                            | 7500    | 2,157,715.31     | 2,033,113.49         | 1,335,390.09     | 2,297,120.82     | 2,426,588.17         | 1,591,617.87     | 834,970.30            | 65.59%     |
| Food Services                              | 7600    | , i              |                      | , i              |                  |                      |                  | ·                     |            |
| Central Services                           | 7700    | 3,966,092.65     | 4,090,852.22         | 2,595,026.46     | 4,061,052.42     | 4,440,938.53         | 2,778,282.60     | 1,662,655.93          | 62.56%     |
| Pupil Transportation Services              | 7800    | 11,782,552.87    | 11,480,059.16        | 7,464,632.85     | 12,510,974.02    | 12,440,778.03        | 7,768,263.53     | 4,672,514.50          | 62.44%     |
| Operation of Plant                         | 7900    | 30,052,916.15    | 31,629,808.76        | 22,630,857.96    | 36,820,794.72    | 38,137,420.08        | 24,818,690.88    | 13,318,729.20         | 65.08%     |
| Maintenance of Plant                       | 8100    | 8,119,139.92     | 7,505,744.37         | 4,511,959.77     | 7,719,794.07     | 7,736,810.01         | 4,504,627.59     | 3,232,182.42          | 58.22%     |
| Administrative Technology Services         | 8200    | 1,582,119.43     | 1,851,877.22         | 1,315,238.76     | 1,121,788.01     | 1,471,127.85         | 944,484.15       | 526,643.70            | 64.20%     |
| Community Services                         | 9100    | 4,781,539.74     | 4,965,591.74         | 2,775,590.21     | 5,415,909.53     | 5,490,569.64         | 3,061,993.31     | 2,428,576.33          | 55.77%     |
| Total Appropriations                       |         | 263,650,773.38   | 276,517,362.55       | 163,173,862.86   | 292,615,807.62   | 300,801,078.40       | 172,727,618.23   | 128,073,460.17        | 57.42%     |
| Transfers Out                              | 9700    |                  |                      |                  |                  |                      |                  |                       |            |
| Fund Balance (Beg. Fund Bal. + Rev Exp.)   |         | 26,906,273.83    | 20,274,515.30        | 64,403,653.03    | 26,435,300.04    | 21,302,792.76        | 61,170,813.99    | (39,868,021.23)       | _          |
| Total Appropriations and Fund Balances     |         | 290,557,047.21   | 296,791,877.85       | 227,577,515.89   | 319,051,107.66   | 322,103,871.16       | 233,898,432.22   | 88,205,438.94         | j          |

# GENERAL FUND COMPARISON Expenses