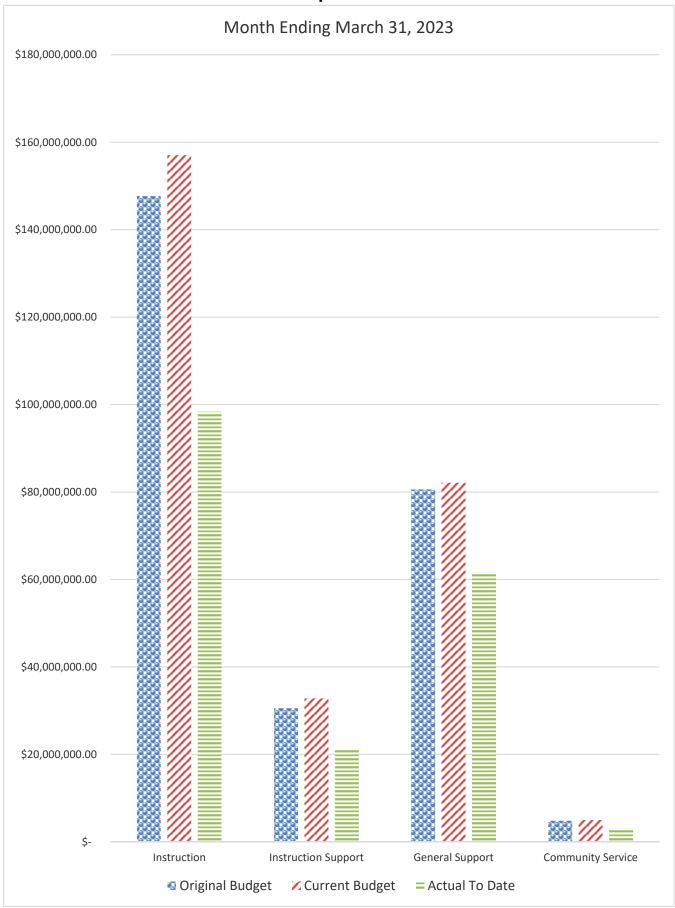

|                               |                       |                       |
| 60,000,000.00  |                        |                               |                       |                       |
| 40,000,000.00  |                        |                               |                       |                       |
| 20,000,000.00  |                        |                               |                       |                       |
| 0.00           | 3100<br>Federal Direct | 3200<br>Federal Through State | 3300<br>State Sources | 3400<br>Local Sources |
|                | X Adopted              |                               |                       |                       |

# GENERAL FUND COMPARISON Revenue



# GENERAL FUND COMPARISON Expenses



# GENERAL FUND COMPARISON Expenses



## DISTRICT SCHOOL BOARD OF ALACHUA COUNTY SCHEDULE OF REVENUES, EXPENDITURES AND CHANGES IN FUND BALANCES - BUDGET AND ACTUAL FOOD SERVICE

| For the Month Ending March 51, 2024      |         | <b>D</b> 1 . 14  | (2022.22)            | 0.000.00.1       | <b>D</b> 1 . 14  |                      | 2022 24 4 1      | 1                   |
|------------------------------------------|---------|------------------|----------------------|------------------|------------------|----------------------|------------------|---------------------|
|                                          | '       | Budgeted Am      | nounts (2022-23)     | 2022-23 Actual   | Budgeted Am      | nounts (2023-24)     | 2023-24 Actual   |                     |
|