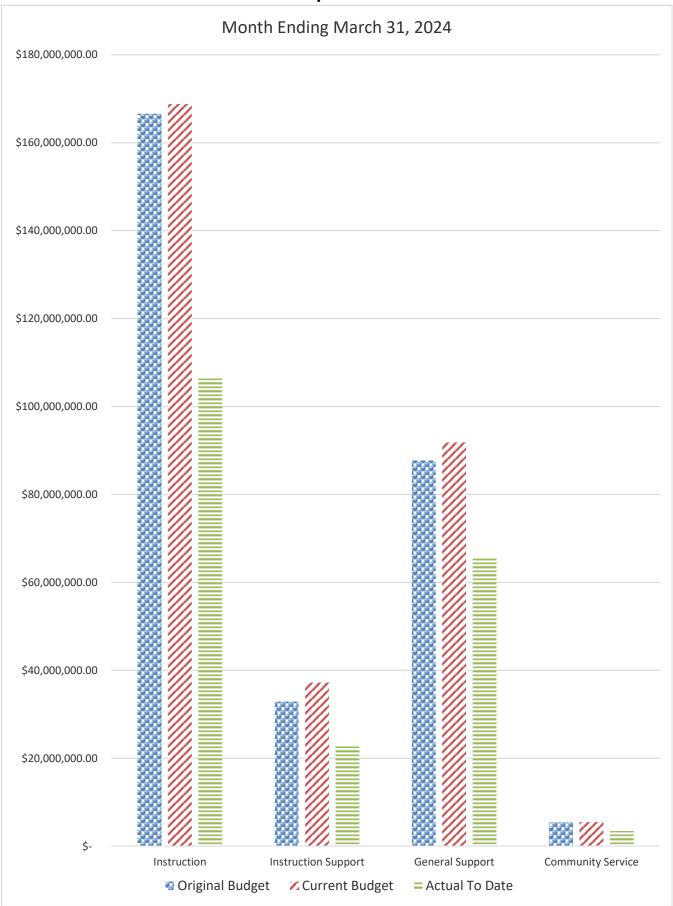

|                       |                       |
| 60,000,000.00  |                        |                               |                       |                       |
| 40,000,000.00  |                        |                               |                       |                       |
| 20,000,000.00  |                        |                               |                       |                       |
| 0.00           | 3100<br>Federal Direct | 3200<br>Federal Through State | 3300<br>State Sources | 3400<br>Local Sources |
|                | X Adopted              |                               |                       |                       |

# GENERAL FUND COMPARISON Revenue



# GENERAL FUND COMPARISON Expenses



# GENERAL FUND COMPARISON Expenses



## DISTRICT SCHOOL BOARD OF ALACHUA COUNTY SCHEDULE OF REVENUES, EXPENDITURES AND CHANGES IN FUND BALANCES - BUDGET AND ACTUAL FOOD SERVICE

| For the Month Ending March 51, 2024      |         | <b>D</b> 1 . 14  | (2022.22)            | 0.000.00.1       | <b>D</b> 1 . 14  |                      | 2022 24 4 1      | 1                   |
|------------------------------------------|---------|------------------|----------------------|------------------|------------------|----------------------|------------------|---------------------|
|                                          | '       | Budgeted Am      | nounts (2022-23)     | 2022-23 Actual   | Budgeted Am      | nounts (2023-24)     | 2023-24 Actual   |                     |
|                                          |         | Origi