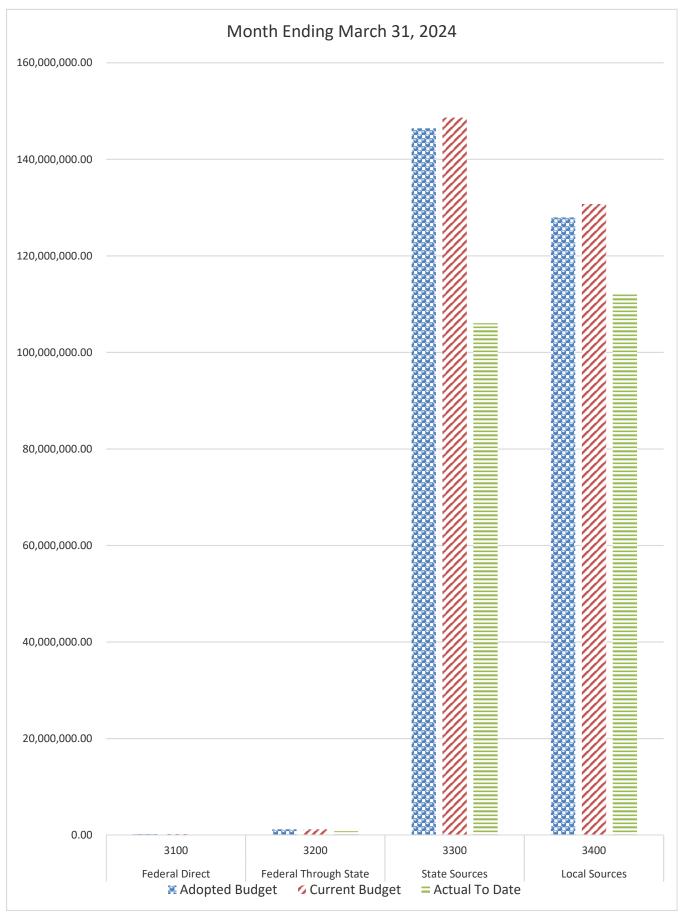

# GENERAL FUND COMPARISON Revenue

| 160,000,000.00 | Ν                      | Ionth Ending Marcl            | h 31, 2023            |                       |
|----------------|------------------------|-------------------------------|-----------------------|-----------------------|
| 100,000,000.00 |                        |                               |                       |                       |
| 140,000,000.00 |                        |                               |                       |                       |
| 120,000,000.00 |                        |                               |                       | <b>**</b>             |
| 100,000,000.00 |                        |                               |                       |                       |
| 80,000,000.00  |                        |                               |                       |                       |
| 60,000,000.00  |                        |                               |                       |                       |
| 40,000,000.00  |                        |                               |                       |                       |
| 20,000,000.00  |                        |                               |                       |                       |
| 0.00           | 3100<br>Federal Direct | 3200<br>Federal Through State | 3300<br>State Sources | 3400<br>Local Sources |
|                | X Adopted              |                               |                       |                       |

# GENERAL FUND COMPARISON Revenue